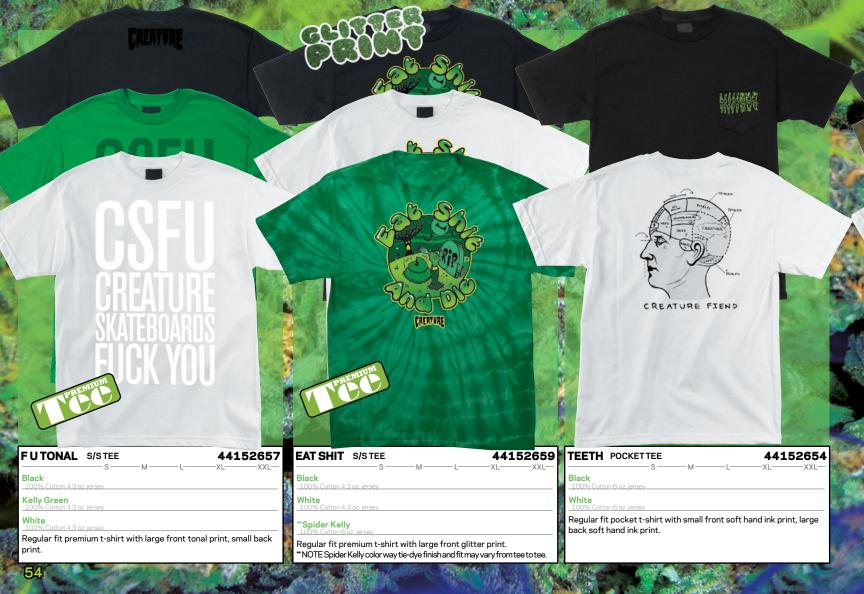

Regular fit snap front windbreaker with raglan sleeves, front welt hand pockets, small front print and large back print.

Regular fit pullover sweatshirt with large front print.

|                   |         | THE REAL |
|-------------------|---------|----------|
| <b>VE DIGGERS</b> | TRUCKER | 44441443 |
|                   |         |          |