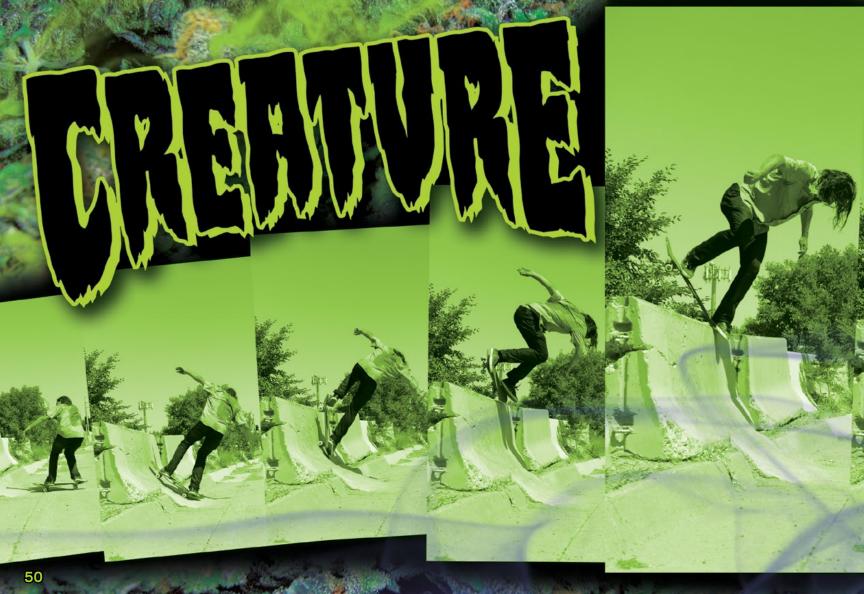

Regular fit snap front windbreaker with raglan sleeves, front welt hand pockets, small front print and large back print.



Regular fit pullover sweatshirt with large front print.









|                   |         | THE REAL |
|-------------------|---------|----------|
| <b>VE DIGGERS</b> | TRUCKER | 44441443 |
|                   |         |          |

## GRAV

Black/Forest

A CONTRACT

Forest/Black

Adjustable 5 panel mesh hat with front embroidery, contrast mesh with twill taping stripes and contrast back tab.

#### **CREATURE LOGO** TRUCKER

Forest/Black

Black/Grey

Hunter Green/Khaki

Black 0% Cotton/ 40% Polvester

100

Adjustable 5 panel mesh hat with front print.

#### DOUBLE VISION LONG SHOREMAN BEANIE 44441434

**Casatua** 

ONE SIZE

DESIVAL

#### Black/Dark Grey

4