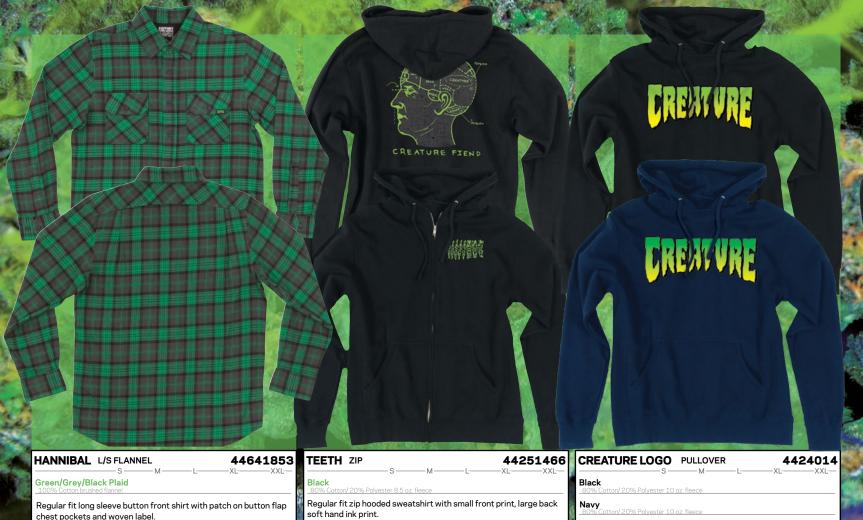

Regular fit snap front windbreaker with raglan sleeves, front welt hand pockets, small front print and large back print.



Regular fit pullover sweatshirt with large front print.









|                   |         | THE REAL |
|-------------------|---------|----------|
| <b>VE DIGGERS</b> | TRUCKER | 44441443 |
|                   |         |          |

## GRAV

Black/Forest

A CONTRACT

Forest/Black

Adjustable 5 panel mesh hat with front embroidery, contrast mesh with twill taping stripes and contrast back tab.

#### **CREATURE LOGO** TRUCKER

Forest/Black

Black/Grey

Hunter Green/Khaki

Black 0% Cotton/ 40% Polvester

100

Adjustable 5 panel mesh hat with front print.

#### DOUBLE VISION LONG SHOREMAN BEANIE 44441434

**Casatua** 

ONE SIZE

DESIVAL

#### Black/Dark Grey

4444874

ONE SIZE

1.00

ONE SIZE

Hunter/Kelly

Long shoreman 1 x 1 rib knit beanie with contrast colors and woven label at fron