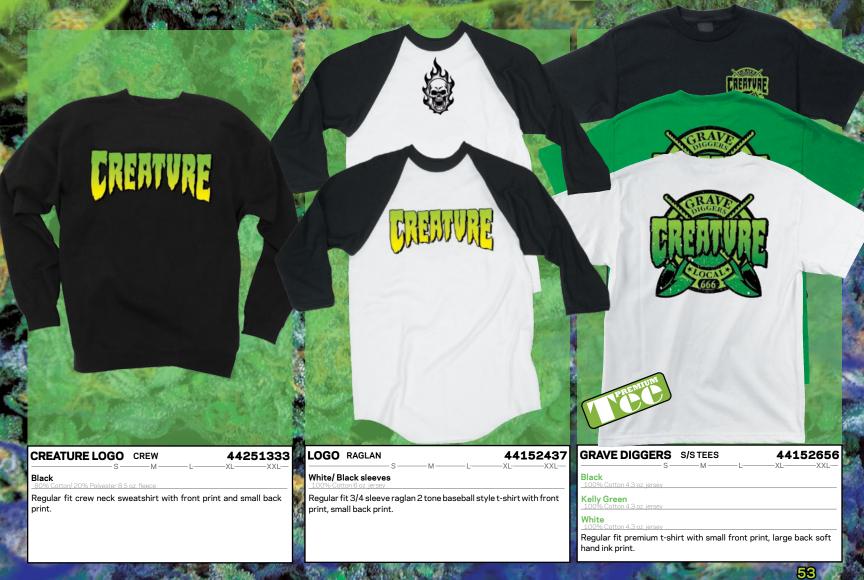

Regular fit snap front windbreaker with raglan sleeves, front welt hand pockets, small front print and large back print.



Regular fit pullover sweatshirt with large front print.









|                   |         | THE REAL |
|-------------------|---------|----------|
| <b>VE DIGGERS</b> | TRUCKER | 44441443 |
|                   |         |          |

## GRAV

Black/Forest

A CONTRACT

Forest/Black

Adjustable 5 panel mesh hat with front embroidery, contrast mesh with twill taping stripes and contrast back tab.

#### **CREATURE LOGO** TRUCKER

Forest/Black

Black/Grey

Hunter Green/Khaki

Black 0% Cotton/ 40% Polvester

100

Adjustable 5 panel mesh hat with front print.

#### DOUBLE VISION LONG SHOREMAN BEANIE 44441434

**Casatua** 

ONE SIZE

DESIVAL

#### Black/Dark Grey

4444874

ONE SIZE

1.00

ONE SIZE

Hunter/Kelly

Long shoreman 1 x 1 rib knit beanie with contrast colors and woven label at front.

#### LOGO STAMP TRUCKER

44441430 ONE SIZE

Black

Gree