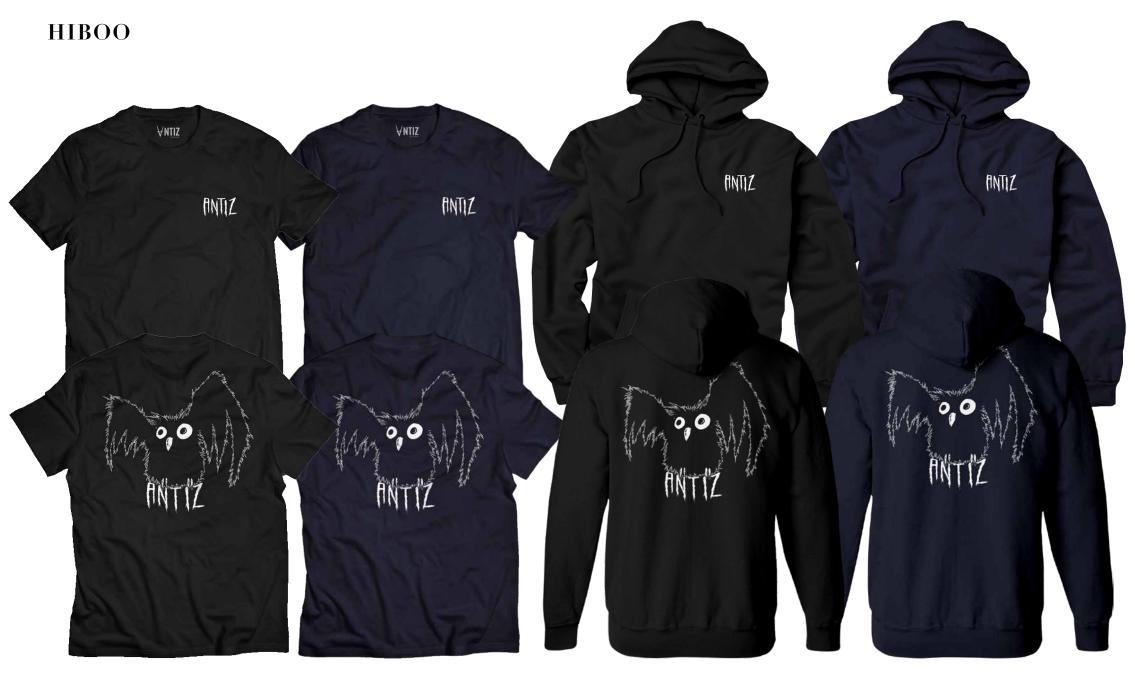

Matte finish + Embossed

**BLACK** 7,5 x 31,25 / 8 x 31,44 / 8,2 x 31,625 / 8,5 x 32

**WHITE** 7,75 x 31,44 / 8,125 x 31,5 / 8,25 x 32 / 8,375 x 32

7,25 x 29,5