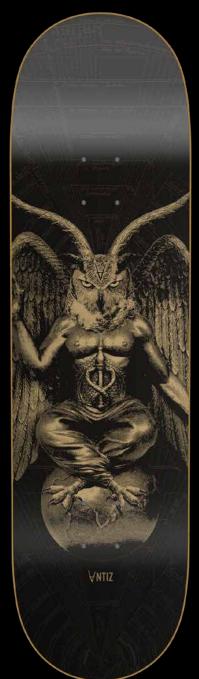

## Baph owl met

Team boards

Matte finish and embossed

**SILVER** 8,6 x 32,125

**GOLD** 8,75 x 32,5

MIDNIGHT 56 mm CLASSIC SHAPE