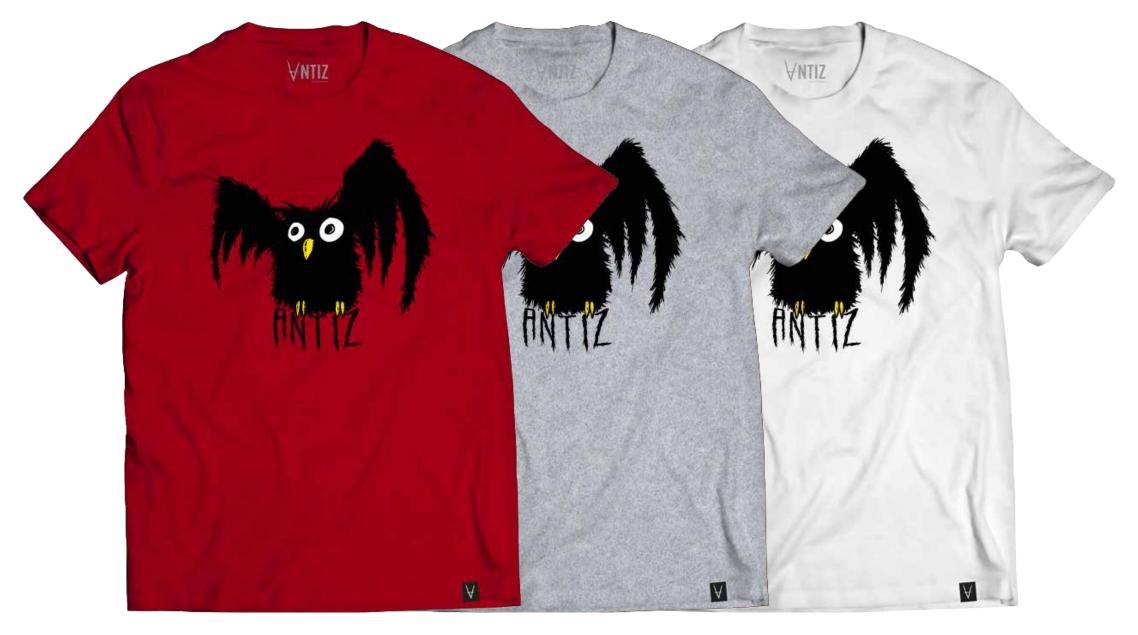

# **HADES**



Black/Red t-shirt

^ Black/Red long sleeve t-shirt v Black/White long sleeve t-shirt

#### BISHOP



White t-shirt

White long sleeve t-shirt



^ Black t-shirt v Black long sleeve t-shirt

^ Dark Chocolate t-shirt v Dark Chocolate long sleeve t-shirt

Black hooded sweatshirt

#### ACES



Red t-shirt

^ Red long sleeve t-shirt v White long sleeve t-shirt



Black hooded sweatshirt

#### TITLE



Black hooded sweatshirt

# **HYDRA** ANTIZ ANTIZ

Black (double-sided) long sleeve t-shirt

White (double-sided) long sleeve t-shirt



Black t-shirt

Black (double-sided) long sleeve t-shirt

Black (double-sided) hooded sweatshirt





Black (double-sided) t-shirt

Navy (double-sided) t-shirt

Black (double-sided) hooded sweatshirt

Navy (double-sided) hooded sweatshirt

#### OWL



Cherry red t-shirt Heather grey t-shirt White t-shirt

#### **HEADWEAR & GOODIES**





BY CLAIRE DUPORT