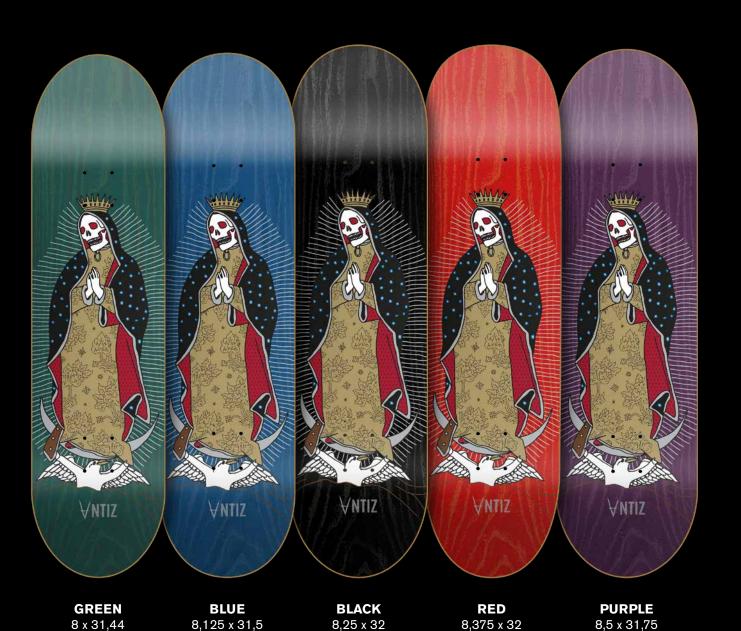

8 x 31,625 / 8,375 x 32

**BOLIAN** 8,125 x 31,31 / 8,3 x 32

8,2 x 31,625 / 8,5 x 32,25

8,25 x 31,625 / 8,4 x 32 HIRSCH

8 x 31,44 / 8,25 x 32 MOENS

**KARVONEN** 8,125 x 31,5 / 8,375 x 32

**PARTAIX** 8,2 x 31,625 / 8,5 x 31,75

8,3 x 32 / 8,4 x 32 **PANOU** 