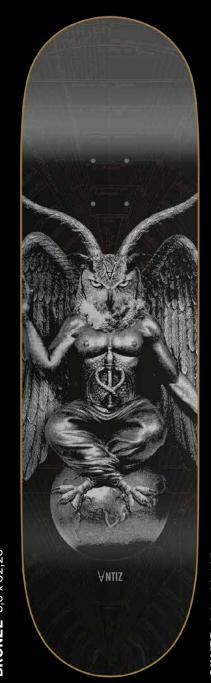

## Baph owl met

Team boards

Matte finish and embossed

**SILVER** 8,6 x 32,125

**GOLD** 8,75 x 32,5

MIDNIGHT 56 mm CLASSIC SHAPE