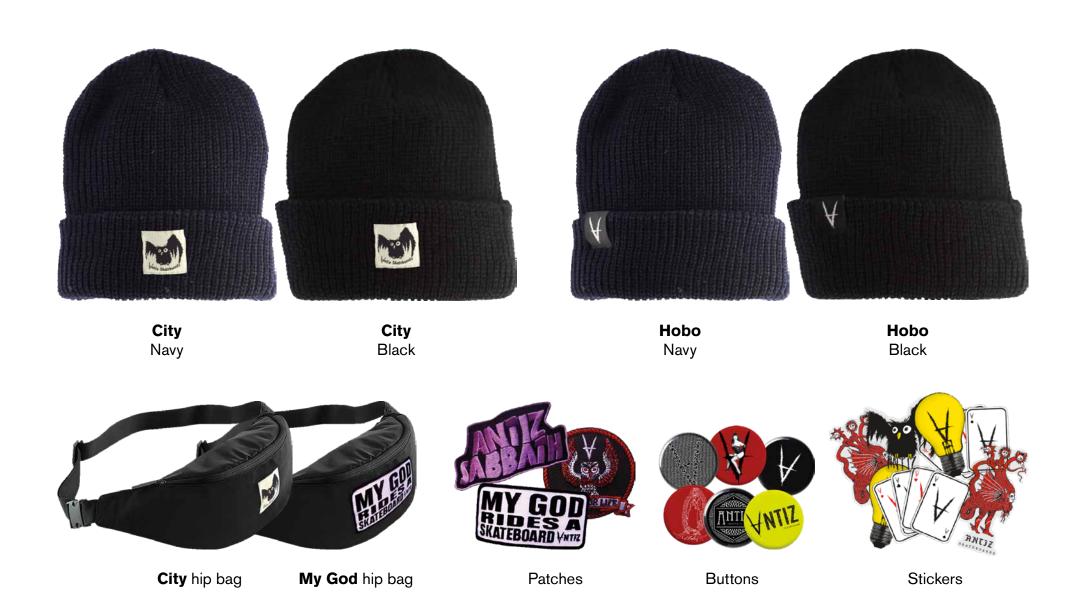

leeve t-shirt

#### BISHOP



White t-shirt

White long sleeve t-shirt



^ Black t-shirt v Black long sleeve t-shirt

^ Dark Chocolate t-shirt v Dark Chocolate long sleeve t-shirt

Black hooded sweatshirt

#### ACES



Red t-shirt

^ Red long sleeve t-shirt v White long sleeve t-shirt



Black hooded sweatshirt

#### TITLE



Black hooded sweatshirt

# **HYDRA** ANTIZ ANTIZ

Black (double-sided) long sleeve t-shirt

White (double-sided) long sleeve t-shirt



Black t-shirt

Black (double-sided) long sleeve t-shirt

Black (double-sided) hooded sweatshirt





Black (double-sided) t-shirt

Navy (double-sided) t-shirt

Black (double-sided) hooded sweatshirt

Navy (double-sided) hooded sweatshirt

#### OWL



Cherry red t-shirt Heather grey t-shirt White t-shirt

#### **HEADWEAR & GOODIES**





BY CLAIRE DUPORT