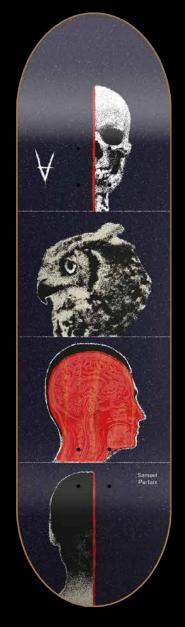

8 x 31,625 / 8,375 x 32

**BOLIAN** 8,125 x 31,31 / 8,3 x 32

8,2 x 31,625 / 8,5 x 32,25

8,25 x 31,625 / 8,4 x 32 HIRSCH

8 x 31,44 / 8,25 x 32 MOENS

**KARVONEN** 8,125 x 31,5 / 8,375 x 32

**PARTAIX** 8,2 x 31,625 / 8,5 x 31,75

8,3 x 32 / 8,4 x 32 **PANOU** 