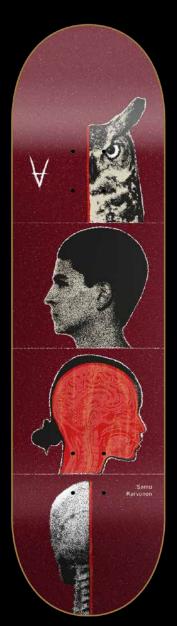

8 x 31,625 / 8,375 x 32

**BOLIAN** 8,125 x 31,31 / 8,3 x 32

8,2 x 31,625 / 8,5 x 32,25

8,25 x 31,625 / 8,4 x 32 HIRSCH

8 x 31,44 / 8,25 x 32 MOENS

**KARVONEN** 8,125 x 31,5 / 8,375 x 32

**PARTAIX** 8,2 x 31,625 / 8,5 x 31,75