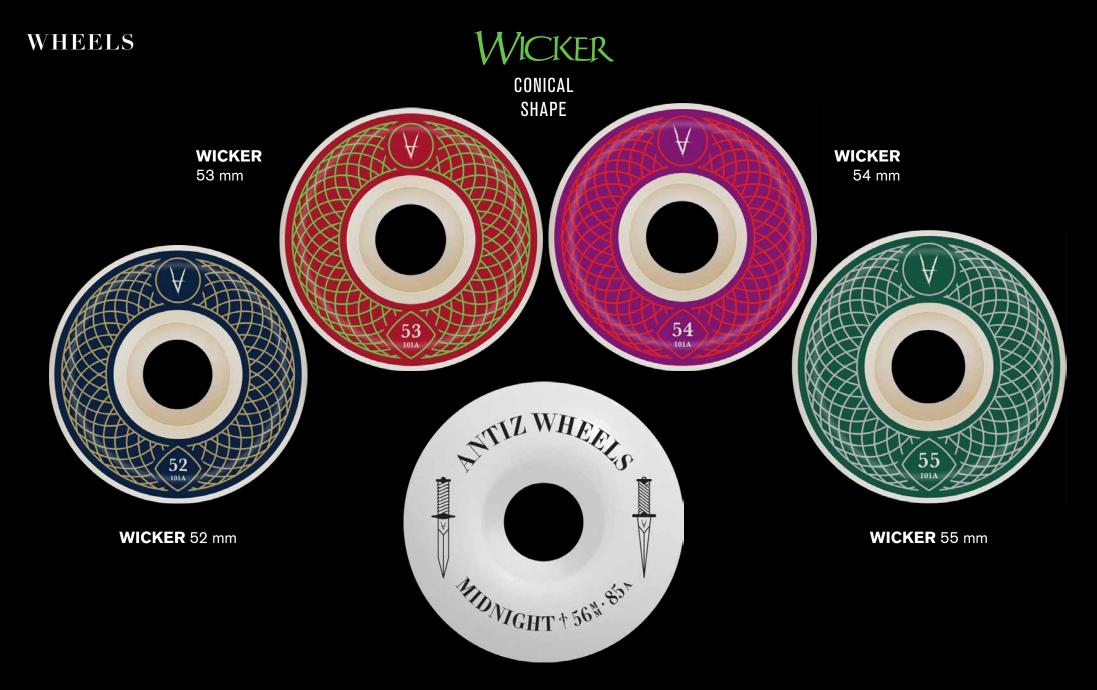

## Baph owl met

Team boards

Matte finish and embossed

**SILVER** 8,6 x 32,125

**GOLD** 8,75 x 32,5

MIDNIGHT 56 mm CLASSIC SHAPE