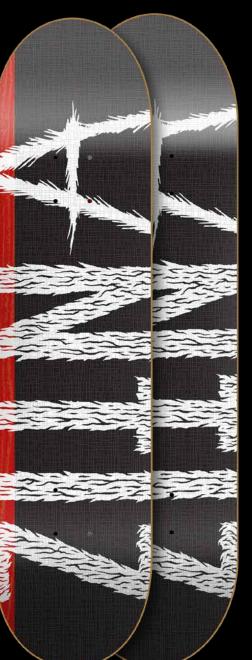

### BIG SCRIPT

Team boards

Matte finish + Embossed

**BLACK** 7,6 x 31,25 / 8 x 31,44

**WHITE** 8,125 x 31,31

NAVY 8,25 x 31,625

D E S
C R I P
T I O N

Team boards

Matte finish + Embossed

**BLACK** 7,5 x 31,25 / 8 x 31,44 / 8,2 x 31,625 / 8,5 x 32

**WHITE** 7,75 x 31,44 / 8,125 x 31,5 / 8,25 x 32 / 8,375 x 32

7,25 x 29,5