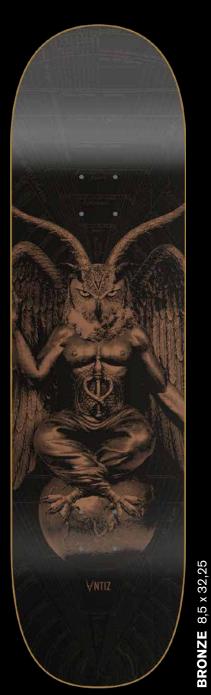

## Baph owl met

Team boards

Matte finish and embossed

**SILVER** 8,6 x 32,125

**GOLD** 8,75 x 32,5

MIDNIGHT 56 mm CLASSIC SHAPE