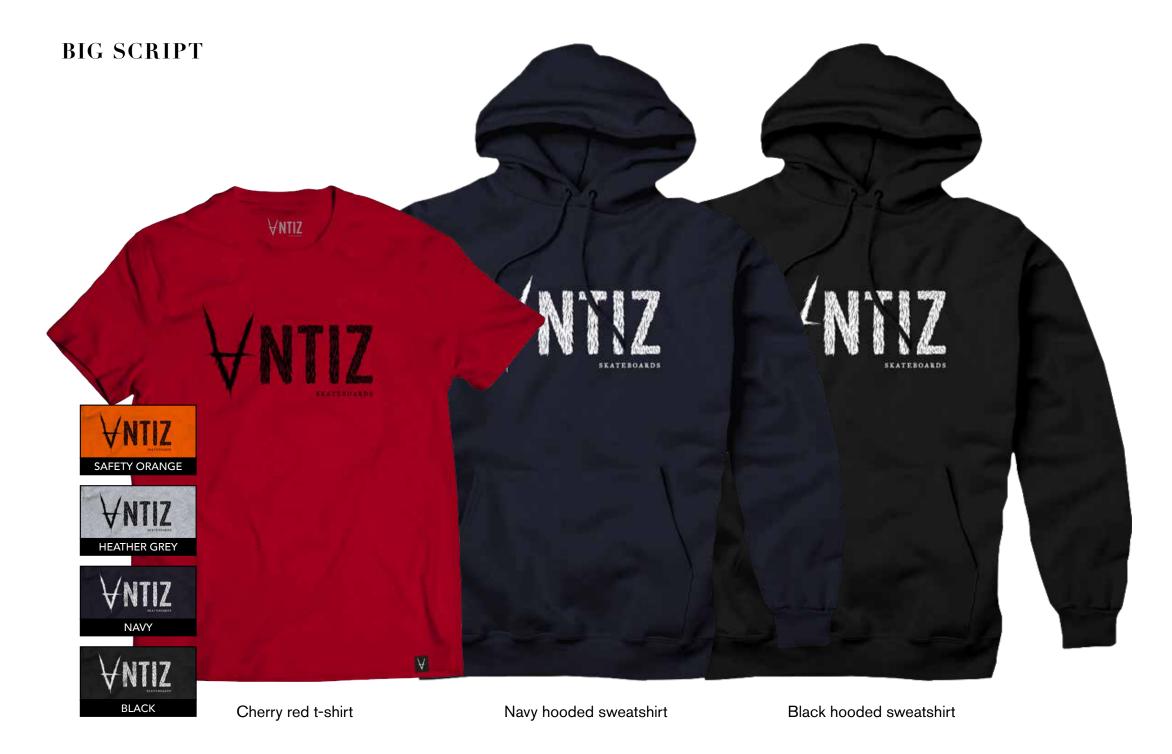

### BIG SCRIPT

Team boards

Matte finish + Embossed

**BLACK** 7,6 x 31,25 / 8 x 31,44

**WHITE** 8,125 x 31,31

NAVY 8,25 x 31,625

D E S
C R I P
T I O N

Team boards