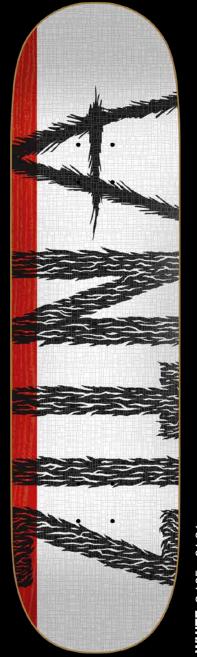

### BIG SCRIPT

Team boards

Matte finish + Embossed

**BLACK** 7,6 x 31,25 / 8 x 31,44

**WHITE** 8,125 x 31,31

NAVY 8,25 x 31,625

D E S
C R I P
T I O N

Team boards

Matte finish + Embossed

**BLACK** 7,5 x 31,25 / 8 x 31,44 / 8,2 x 31,625 / 8,5 x 32

**WHITE** 7,75 x 31,44 / 8,125 x 31,5 / 8,25 x 32 / 8,375 x 32

7,25 x 29,5