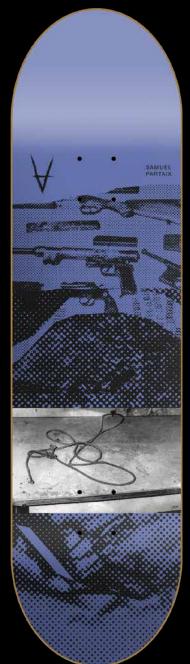

# Piovra

Pro Series

Matte + Gloss finish and embossed

KARVONEN 8,125 x 31,5 / 8,3 x 32

**PARTAIX** 8,2 x 31,625 / 8,5 x 32,25

**PANOU** 8,25 x 31,625 / 8,4 x 32

ATOM

Pro Series