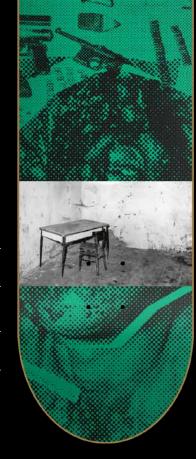

# Piovra

Pro Series

Matte + Gloss finish and embossed



KARVONEN 8,125 x 31,5 / 8,3 x 32



**PARTAIX** 8,2 x 31,625 / 8,5 x 32,25



**PANOU** 8,25 x 31,625 / 8,4 x 32



ATOM

Pro Series

Matte finish and embossed

ART BY
BOB MOLLEMA

bobmollema.nl







MOLEC 8,2 x 31,625 / 8,5 x 31,75



HIRSCH 8,125 x 31,5 / 8,375 x 32







Punkettes 1983

### **PHOTO**

Team board

8,125 x 31,31 / 8,25 x 31,625

Matte & Gloss finish

### RICHARD BELLIA

Born in France in 1962, Richard Bellia has photographed the world of music since 1980. He only works with silver-based photography and the majority of his photos are black and white. In addition to practical reasons, Bellia chooses to work in black and white as a quest for perfection. « I turned to photography at the age of 18. There was a camera lying around at a friend's party, I took it, I took photo after photo and when my friends saw the result, they all

said, 'Your photo