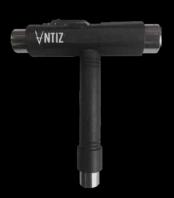

### WHEELS & HARDWARE

**Radial** 53,5 mm

Grip tape roll

Abec 3 (-16) Abec 5 (-18)

Monza

55 mm

Hardware

Antiz T-tool