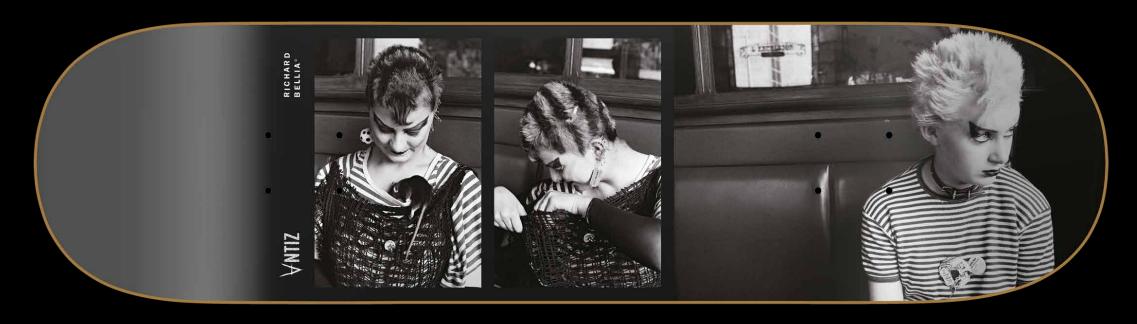

### **PHOTO**

Team board

8,125 x 31,31 / 8,25 x 31,625

Matte & Gloss finish

### RICHARD BELLIA

Born in France in 1962, Richard Bellia has photographed the world of music since 1980. He only works with silver-based photography and the majority of his photos are black and white. In addition to practical reasons, Bellia chooses to work in black and white as a quest for perfection. « I turned to photography at the age of 18. There was a camera lying around at a friend's party, I took it, I took photo after photo and when my friends saw the result, they all

said, 'Your photos are really great!' and I told myself that was what I should do. "

In October 1980, during a Cure concert, Bellia decided to become a rock photographer. In 1985, he settled in London and quickly began to work for the famous Melody Maker magazine. This new contribution sparked an interest from the French press and the artist became a regular correspondent specializing in the British music scene.