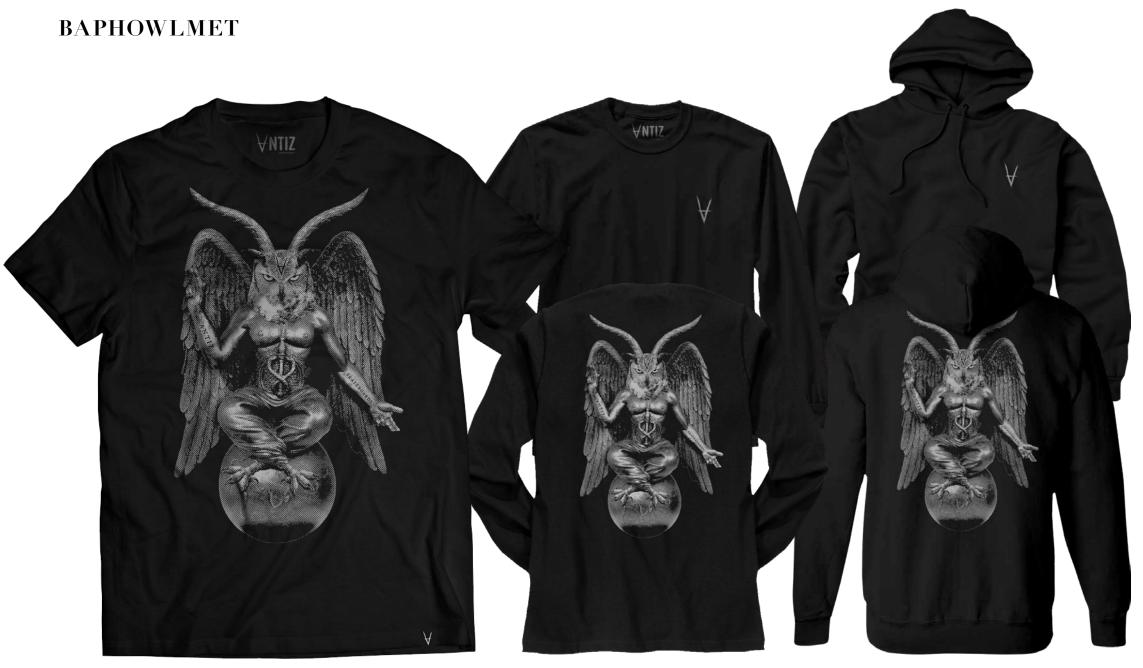

# Baph owl met

Team boards

Matte finish and embossed

**SILVER** 8,6 x 32,125

**GOLD** 8,75 x 32,5