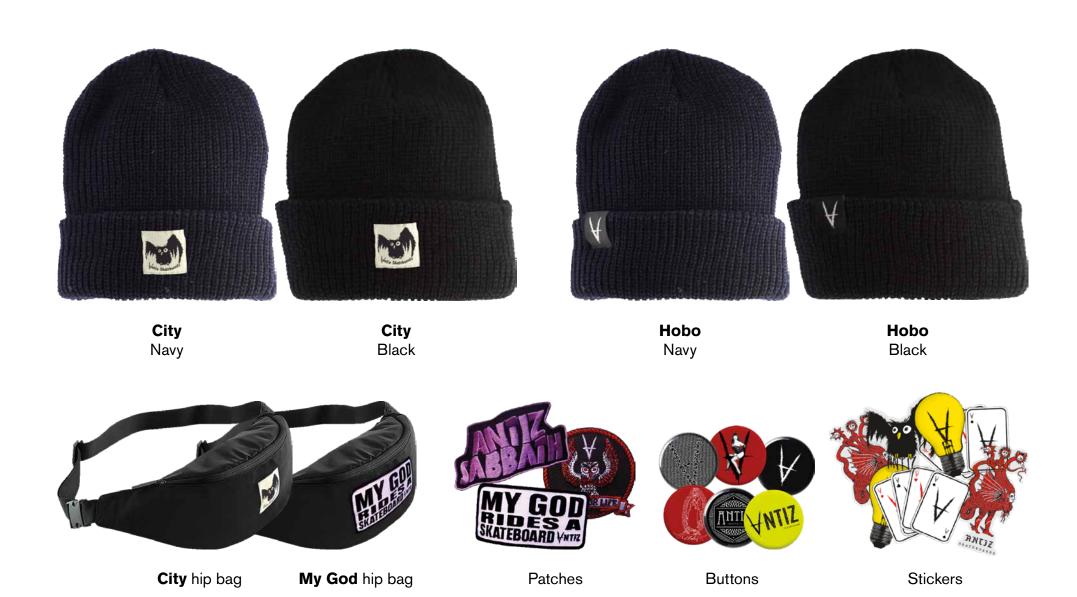

g sleeve t-shirt

### BISHOP



White t-shirt

White long sleeve t-shirt



^ Black t-shirt v Black long sleeve t-shirt

^ Dark Chocolate t-shirt v Dark Chocolate long sleeve t-shirt

Black hooded sweatshirt

### ACES



Red t-shirt

^ Red long sleeve t-shirt v White long sleeve t-shirt



Black hooded sweatshirt

### TITLE



Black hooded sweatshirt

# **HYDRA** ANTIZ ANTIZ

Black (double-sided) long sleeve t-shirt

White (double-sided) long sleeve t-shirt



Black t-shirt

Black (double-sided) long sleeve t-shirt

Black (double-sided) hooded sweatshirt





Black (double-sided) t-shirt

Navy (double-sided) t-shirt

Black (double-sided) hooded sweatshirt

Navy (double-sided) hooded sweatshirt

### OWL



Cherry red t-shirt

Heather grey t-shirt

White t-shirt

### **HEADWEAR & GOODIES**