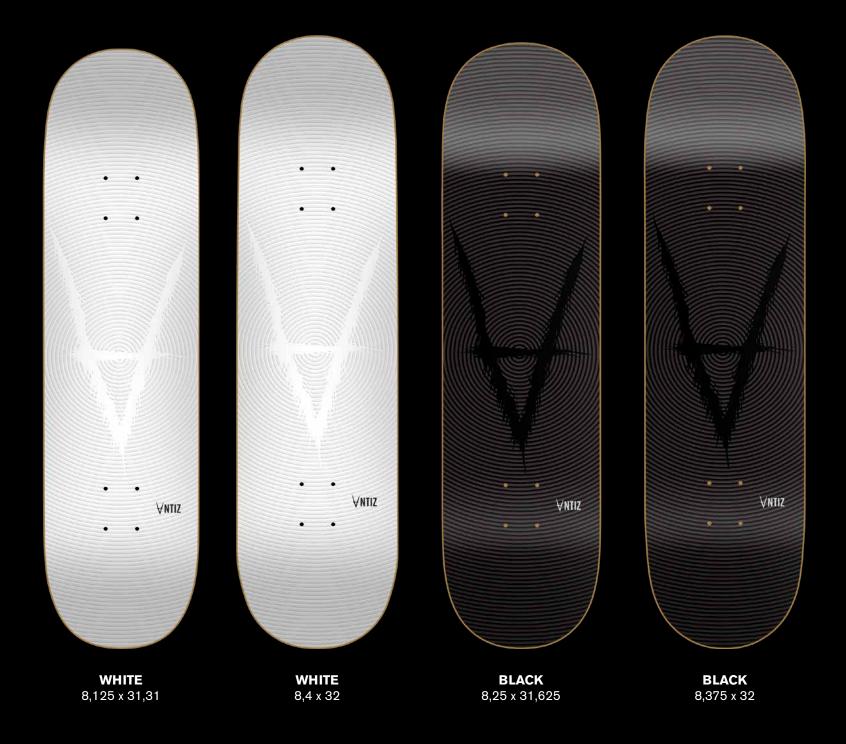

s saw the result, they all

said, 'Your photos are really great!' and I told myself that was what I should do. "

In October 1980, during a Cure concert, Bellia decided to become a rock photographer. In 1985, he settled in London and quickly began to work for the famous Melody Maker magazine. This new contribution sparked an interest from the French press and the artist became a regular correspondent specializing in the British music scene.









**BLUE** 8,125 x 31,5



**BLACK** 8,25 x 32



**RED** 8,375 x 32



**PURPLE** 8,5 x 31,75



**PINK** 8,375 x 31

**ORANGE** 8,375 x 32

**LIMEGREEN** 8,5 x 31,5

**RED** 8,5 x 32,125

**GREY** 8,625 x 32,25

**BLUE** 8,75 x 32,125

**DEEP VIOLET** 10 x 31,25

**BROWN** 10 x 31,5

### VERTIGO

Team boards

Matte + Gloss finish and embossed



## BIG SCRIPT

Team boards

Matte finish and embossed



**BLACK** 7,5 x 31,25 / 8 x 31,44



**WHITE** 7,75 x 31,5 / 8,125 x 31,31



**NAVY** 7,875 x 31,125 / 8,25 x 31,625

D E S C R I P T I O N

Team boards

Matte finish and embossed



**BLACK** 8 x 31,44 / 8,2 x 31,625 / 8,5 x 32



**WHITE** 8,125 x 31,5 / 8,25 x 32 / 8,375 x 32

7,25 x 29,5



# Baph owl met

Team boards

Matte finish and embossed







**SILVER** 8,6 x 32,125

**GOLD** 8,75 x 32,5

### WHEELS & HARDWARE





**Radial** 53,5 mm



Grip tape roll



Abec 3 (-16) Abec 5 (-18)



Monza

55 mm

Hardware



Antiz T-tool



Pepsss grip tape sheet



Antiz grip tape sheet

### MEDUSA



Black t-shirt

### SOCIETY

Design by Pepe Tirelli



White t-shirt

### **HADES**



Black/Red t-shirt

^ Black/Red long sleeve t-shi