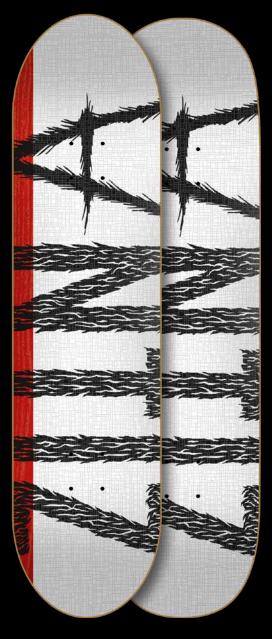

## BIG SCRIPT

Team boards

Matte finish and embossed

**BLACK** 7,5 x 31,25 / 8 x 31,44

**WHITE** 7,75 x 31,5 / 8,125 x 31,31

**NAVY** 7,875 x 31,125 / 8,25 x 31,625

D E S C R I P T I O N

Team boards