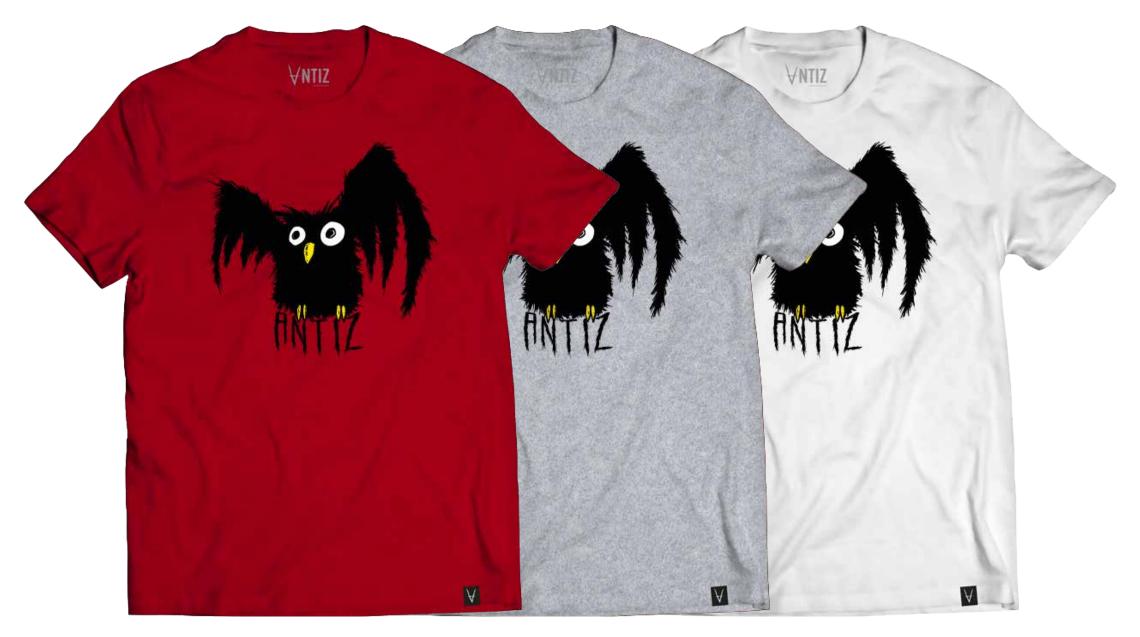

### **HADES**



Black/Red t-shirt

^ Black/Red long sleeve t-shirt v Black/White long sleeve t-shirt

### BISHOP



White t-shirt

White long sleeve t-shirt



^ Black t-shirt v Black long sleeve t-shirt

^ Dark Chocolate t-shirt v Dark Chocolate long sleeve t-shirt

Black hooded sweatshirt

### ACES



Red t-shirt

^ Red long sleeve t-shirt v White long sleeve t-shirt



Black hooded sweatshirt

### TITLE



Black hooded sweatshirt

# **HYDRA** ANTIZ ANTIZ

Black (double-sided) long sleeve t-shirt

White (double-sided) long sleeve t-shirt



Black t-shirt

Black (double-sided) long sleeve t-shirt

Black (double-sided) hooded sweatshirt





Black (double-sided) t-shirt

Navy (double-sided) t-shirt

Black (double-sided) hooded sweatshirt

Navy (double-sided) hooded sweatshirt

### OWL



Cherry red t-shirt

Heather grey t-shirt

White t-shirt

### **HEADWEAR & GOODIES**