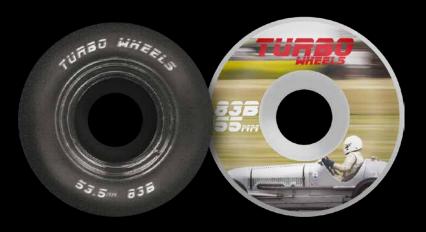

### WHEELS & HARDWARE

**Radial** 53,5 mm

Grip tape roll

Abec 3 (-16) Abec 5 (-18)

Monza

55 mm

Hardware

Antiz T-tool