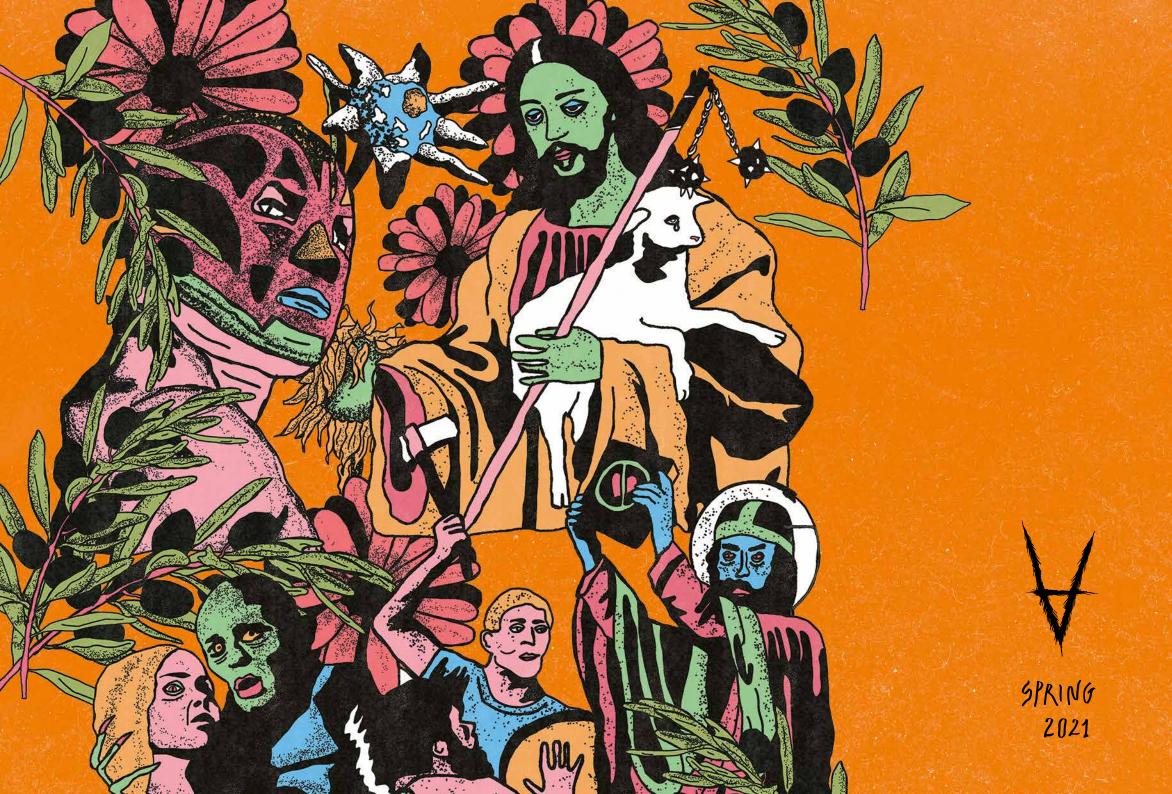

# Piovra

Pro Series

Matte + Gloss finish and embossed



KARVONEN 8,125 x 31,5 / 8,3 x 32



**PARTAIX** 8,2 x 31,625 / 8,5 x 32,25



**PANOU** 8,25 x 31,625 / 8,4 x 32



ATOM

Pro Series

Matte finish and embossed

ART BY
BOB MOLLEMA

bobmollema.nl







MOLEC 8,2 x 31,625 / 8,5 x 31,75



HIRSCH 8,125 x 31,5 / 8,375 x 32







Punkettes 1983

### **PHOTO**

Team board

8,125 x 31,31 / 8,25 x 31,625

Matte & Gloss finish

### RICHARD BELLIA

Born in France in 1962, Richard Bellia has photographed the world of music since 1980. He only works with silver-based photography and the majority of his photos are black and white. In addition to practical reasons, Bellia chooses to work in black and white as a quest for perfection. « I turned to photography at the age of 18. There was a cam