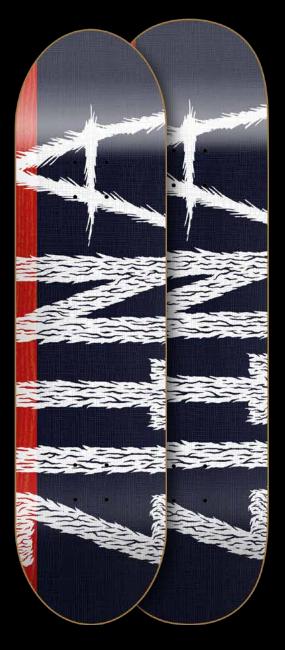

## BIG SCRIPT

Team boards

Matte finish and embossed

**BLACK** 7,5 x 31,25 / 8 x 31,44

**WHITE** 7,75 x 31,5 / 8,125 x 31,31

**NAVY** 7,875 x 31,125 / 8,25 x 31,625

D E S C R I P T I O N

Team boards