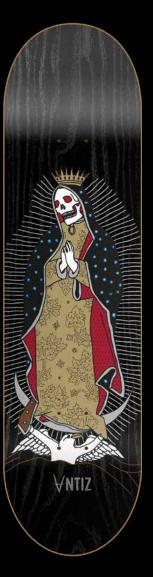

ased photography and the majority of his photos are black and white. In addition to practical reasons, Bellia chooses to work in black and white as a quest for perfection. « I turned to photography at the age of 18. There was a camera lying around at a friend's party, I took it, I took photo after photo and when my friends saw the result, they all

said, 'Your photos are really great!' and I told myself that was what I should do. "

In October 1980, during a Cure concert, Bellia decided to become a rock photographer. In 1985, he settled in London and quickly began to work for the famous Melody Maker magazine. This new contribution sparked an interest from the French press and the artist became a regular correspondent specializing in the British music scene.









**BLUE** 8,125 x 31,5



**BLACK** 8,25 x 32



**RED** 8,375 x 32



**PURPLE** 8,5 x 31,75



**PINK** 8,375 x 31

**ORANGE** 8,375 x 32

**LIMEGREEN** 8,5 x 31,5

**RED** 8,5 x 32,125

**GREY** 8,625 x 32,25

**BLUE** 8,75 x 32,125

**DEEP VIOLET** 10 x 31,25

**BROWN** 10 x 31,5

### VERTIGO

Team boards

Matte + Gloss finish and embossed



## BIG SCRIPT

Team boards

Matte finish and embossed



**BLACK** 7,5 x 31,25 / 8 x 31,44



**WHITE** 7,75 x 31,5 / 8,125 x 31,31



**NAVY** 7,875 x 31,125 / 8,25 x 31,625

D E S C R I P T I O N

Team boards

Matte finish and embossed



**BLACK** 8 x 31,44 / 8,2 x 31,625 / 8,5 x 32



**WHITE** 8,125 x 31,5 / 8,25 x 32 / 8,375 x 32

7,25 x 29,5



# Baph owl met

Team boards

Matte finish and embossed







**SILVER** 8,6 x 32,125

**GOLD** 8,75 x 32,5

### WHEELS &