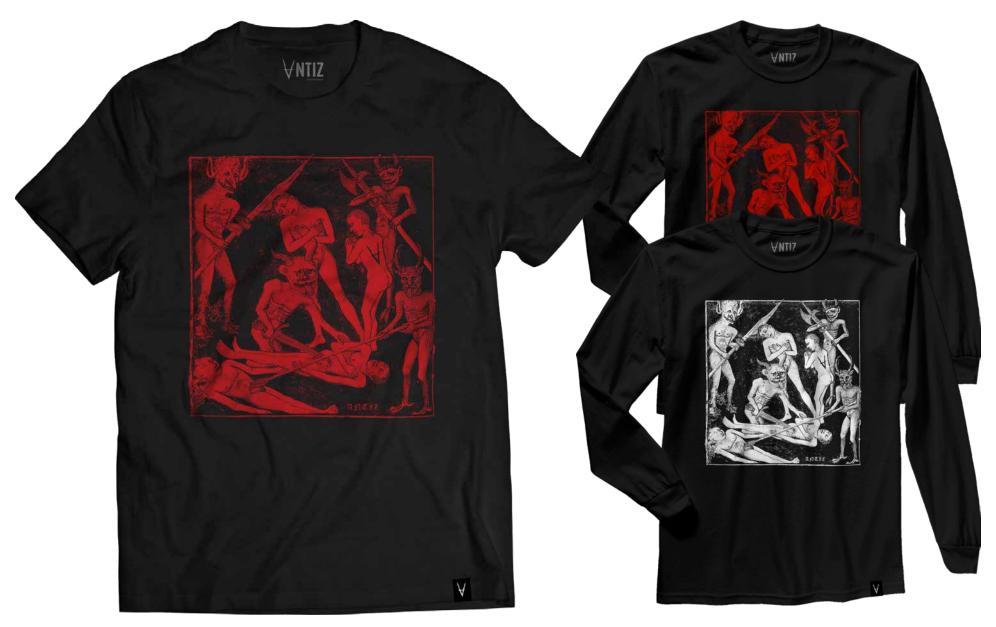

### **HADES**

Black/Red t-shirt

^ Black/Red long sleeve t-shirt v Black/White long sleeve t-shirt