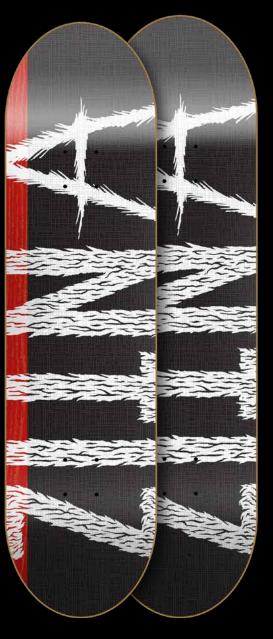

## BIG SCRIPT

Team boards

Matte finish and embossed

**BLACK** 7,5 x 31,25 / 8 x 31,44

**WHITE** 7,75 x 31,5 / 8,125 x 31,31

**NAVY** 7,875 x 31,125 / 8,25 x 31,625

D E S C R I P T I O N

Team boards