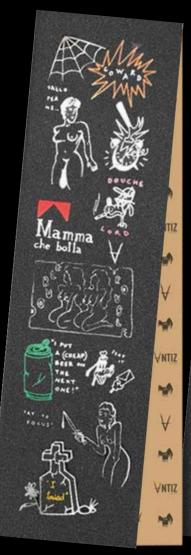

REEN** 8,5 x 31,5

**RED** 8,5 x 32,125

**GREY** 8,625 x 32,25

**BLUE** 8,75 x 32,125

**DEEP VIOLET** 10 x 31,25

**BROWN** 10 x 31,5

### VERTIGO

Team boards

Matte + Gloss finish and embossed



## BIG SCRIPT

Team boards

Matte finish and embossed



**BLACK** 7,5 x 31,25 / 8 x 31,44



**WHITE** 7,75 x 31,5 / 8,125 x 31,31



**NAVY** 7,875 x 31,125 / 8,25 x 31,625

D E S C R I P T I O N

Team boards

Matte finish and embossed



**BLACK** 8 x 31,44 / 8,2 x 31,625 / 8,5 x 32



**WHITE** 8,125 x 31,5 / 8,25 x 32 / 8,375 x 32

7,25 x 29,5



# Baph owl met

Team boards

Matte finish and embossed







**SILVER** 8,6 x 32,125

**GOLD** 8,75 x 32,5

### WHEELS & HARDWARE





**Radial** 53,5 mm



Grip tape roll



Abec 3 (-16) Abec 5 (-18)



Monza

55 mm

Hardware



Antiz T-tool



Pepsss grip tape sheet



Antiz grip tape sheet

### MEDUSA



Black t-shirt

### SOCIETY

Design by Pepe Tirelli



White t-shirt

### **HADES**



Black/Red t-shirt

^ Black/Red long sleeve t-shirt v Black/White long sleeve t-shirt

### BISHOP



White t-shirt

White long sleeve t-shirt



^ Black t-shirt v Black long sleeve t-shirt

^ Dark Chocolate t-shirt v Dark Chocolate long sleeve t-shirt

Black hooded sweatshirt

### ACES



Red t-shirt

^ Red long sleeve t-shirt v White long sleeve t-shirt



Black hooded sweatshirt

### TITLE



Black hooded sweatshirt

# **HYDRA** ANTIZ ANTIZ

Black (double-sided) long sleeve t-shirt

White (double-sided) long sleeve t-shirt



Black t-shirt

Black (double-sided) long sleeve t-shirt

Black (double-sided) hooded sweatshirt





Black (double-s