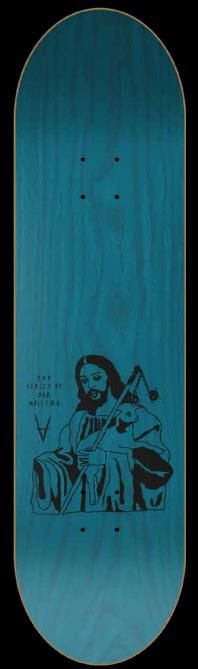

# Piovra

Pro Series

Matte + Gloss finish and embossed

KARVONEN 8,125 x 31,5 / 8,3 x 32

**PARTAIX** 8,2 x 31,625 / 8,5 x 32,25

**PANOU** 8,25 x 31,625 / 8,4 x 32

ATOM

Pro Series