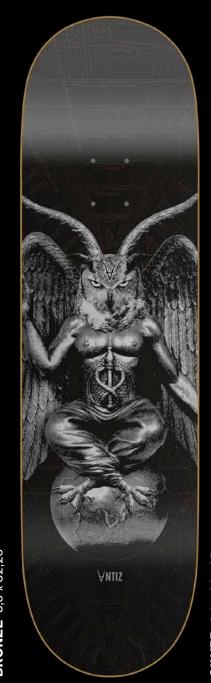

# Baph owl met

Team boards

Matte finish and embossed

**SILVER** 8,6 x 32,125

**GOLD** 8,75 x 32,5