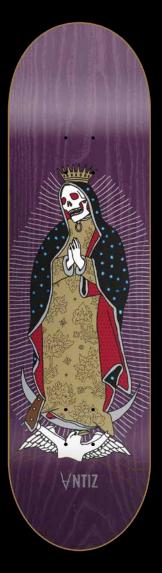

os are black and white. In addition to practical reasons, Bellia chooses to work in black and white as a quest for perfection. « I turned to photography at the age of 18. There was a camera lying around at a friend's party, I took it, I took photo after photo and when my friends saw the result, they all

said, 'Your photos are really great!' and I told myself that was what I should do. "

In October 1980, during a Cure concert, Bellia decided to become a rock photographer. In 1985, he settled in London and quickly began to work for the famous Melody Maker magazine. This new contribution sparked an interest from the French press and the artist became a regular correspondent specializing in the British music scene.









**BLUE** 8,125 x 31,5



**BLACK** 8,25 x 32



**RED** 8,375 x 32



**PURPLE** 8,5 x 31,75



**PINK** 8,375 x 31

**ORANGE** 8,375 x 32

**LIMEGREEN** 8,5 x 31,5

**RED** 8,5 x 32,125

**GREY** 8,625 x 32,25

**BLUE** 8,75 x 32,125

**DEEP VIOLET** 10 x 31,25

**BROWN** 10 x 31,5

### VERTIGO

Team boards

Matte + Gloss finish and embossed



## BIG SCRIPT

Team boards

Matte finish and embossed



**BLACK** 7,5 x 31,25 / 8 x 31,44



**WHITE** 7,75 x 31,5 / 8,125 x 31,31



**NAVY** 7,875 x 31,125 / 8,25 x 31,625

D E S C R I P T I O N

Team boards

Matte finish and embossed



**BLACK** 8 x 31,44 / 8,2 x 31,625 / 8,5 x 32



**WHITE** 8,125 x 31,5 / 8,25 x 32 / 8,375 x 32

7,25 x 29,5



# Baph owl met

Team boards

Matte finish and embossed







**SILVER** 8,6 x 32,125

**GOLD** 8,75 x 32,5

### WHEELS & HARDWARE





**Radial** 53,5 mm



Grip tap