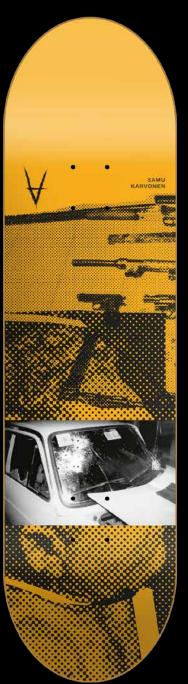

# Piovra

Pro Series

Matte + Gloss finish and embossed

KARVONEN 8,125 x 31,5 / 8,3 x 32

**PARTAIX** 8,2 x 31,625 / 8,5 x 32,25

**PANOU** 8,25 x 31,625 / 8,4 x 32

ATOM

Pro Series