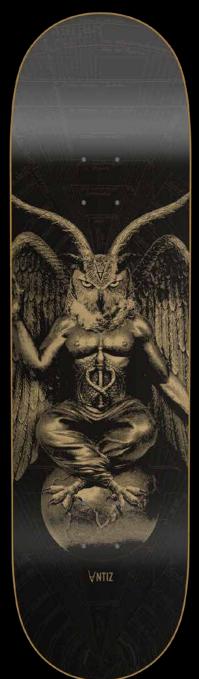

# Baph owl met

Team boards

Matte finish and embossed

**SILVER** 8,6 x 32,125

**GOLD** 8,75 x 32,5