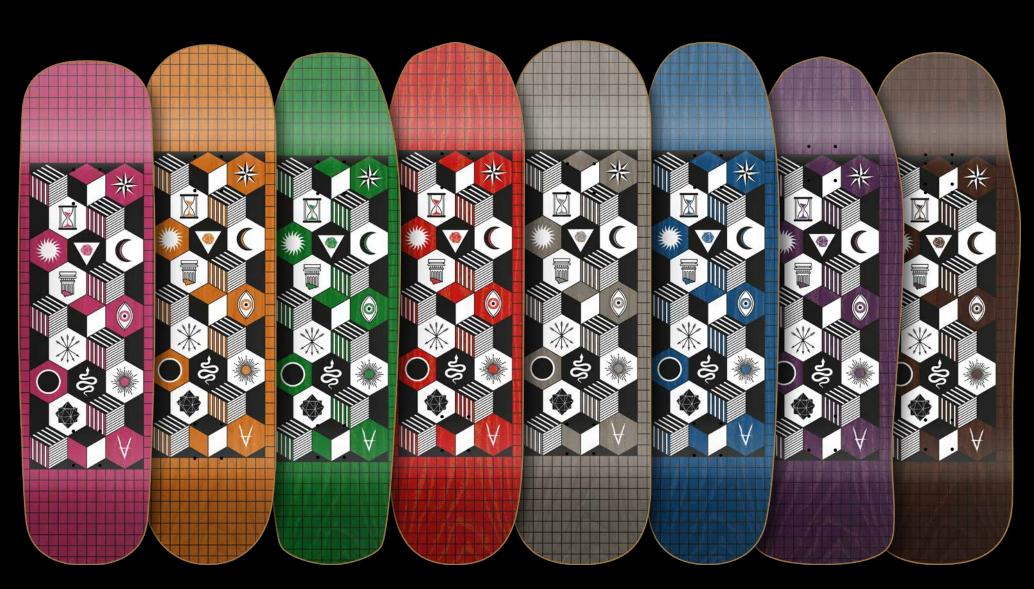

**BLUE** 8,125 x 31,5

**BLACK** 8,25 x 32

**RED** 8,375 x 32

**PURPLE** 8,5 x 31,75

**PINK** 8,375 x 31

**ORANGE** 8,375 x 32

**LIMEGREEN** 8,5 x 31,5

**RED** 8,5 x 32,125

**GREY** 8,625 x 32,25

**BLUE** 8,75 x 32,125

**DEEP VIOLET** 10 x 31,25

**BROWN** 10 x 31,5