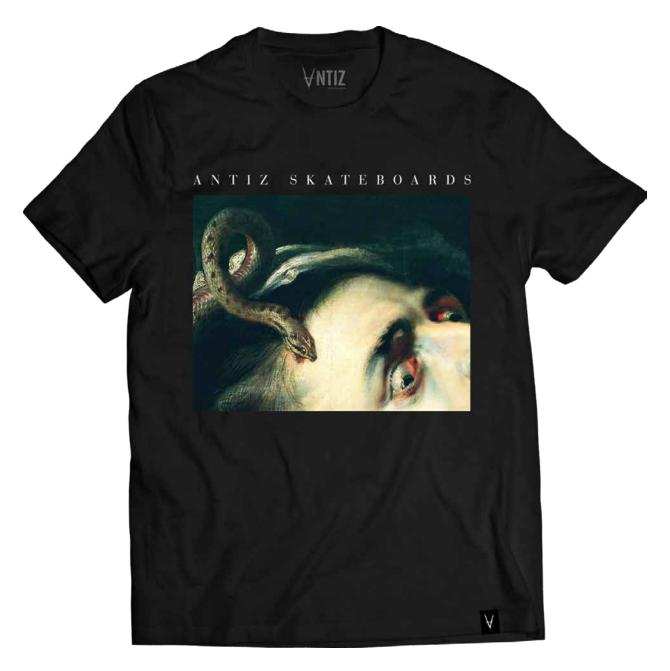

**BLUE** 8,75 x 32,125

**DEEP VIOLET** 10 x 31,25

**BROWN** 10 x 31,5

### VERTIGO

Team boards

Matte + Gloss finish and embossed



## BIG SCRIPT

Team boards

Matte finish and embossed



**BLACK** 7,5 x 31,25 / 8 x 31,44



**WHITE** 7,75 x 31,5 / 8,125 x 31,31



**NAVY** 7,875 x 31,125 / 8,25 x 31,625

D E S C R I P T I O N

Team boards

Matte finish and embossed



**BLACK** 8 x 31,44 / 8,2 x 31,625 / 8,5 x 32



**WHITE** 8,125 x 31,5 / 8,25 x 32 / 8,375 x 32

7,25 x 29,5



# Baph owl met

Team boards

Matte finish and embossed







**SILVER** 8,6 x 32,125

**GOLD** 8,75 x 32,5

### WHEELS & HARDWARE





**Radial** 53,5 mm



Grip tape roll



Abec 3 (-16) Abec 5 (-18)



Monza

55 mm

Hardware



Antiz T-tool



Pepsss grip tape sheet



Antiz grip tape sheet

### MEDUSA



Black t-shirt

### SOCIETY

Design by Pepe Tirelli



White t-shirt

### **HADES**



Black/Red t-shirt

^ Black/Red long sleeve t-shirt v Black/White long sleeve t-shirt

### BISHOP



White t-shirt

White long sleeve t-shirt



^ Black t-shirt v Black long sleeve t-shirt

^ Dark Chocolate t-shirt v Dark Chocolate long sleeve t-shirt

Black hooded sweatshirt

### ACES



Red t-shirt

^ Red long sleeve t-shirt v White long sleeve t-shirt



Black hooded sweatshirt

### TITLE



Black hooded sweatshirt

# **HYDRA** ANTIZ ANTIZ

Black (double-sided) long sleeve t-shirt

White (double-sided) long sleeve t-shirt



Black t-shirt

Black (double-sided) long sleeve t-shirt

Black (double-sided) hooded sweatshirt





Black (double-sided) t-shirt

Navy (double-sided) t-shirt

Black (double-sided