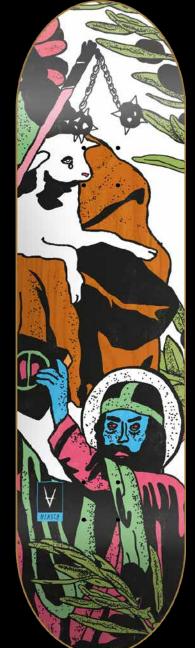

# Piovra

Pro Series

Matte + Gloss finish and embossed

KARVONEN 8,125 x 31,5 / 8,3 x 32

**PARTAIX** 8,2 x 31,625 / 8,5 x 32,25

**PANOU** 8,25 x 31,625 / 8,4 x 32

ATOM

Pro Series