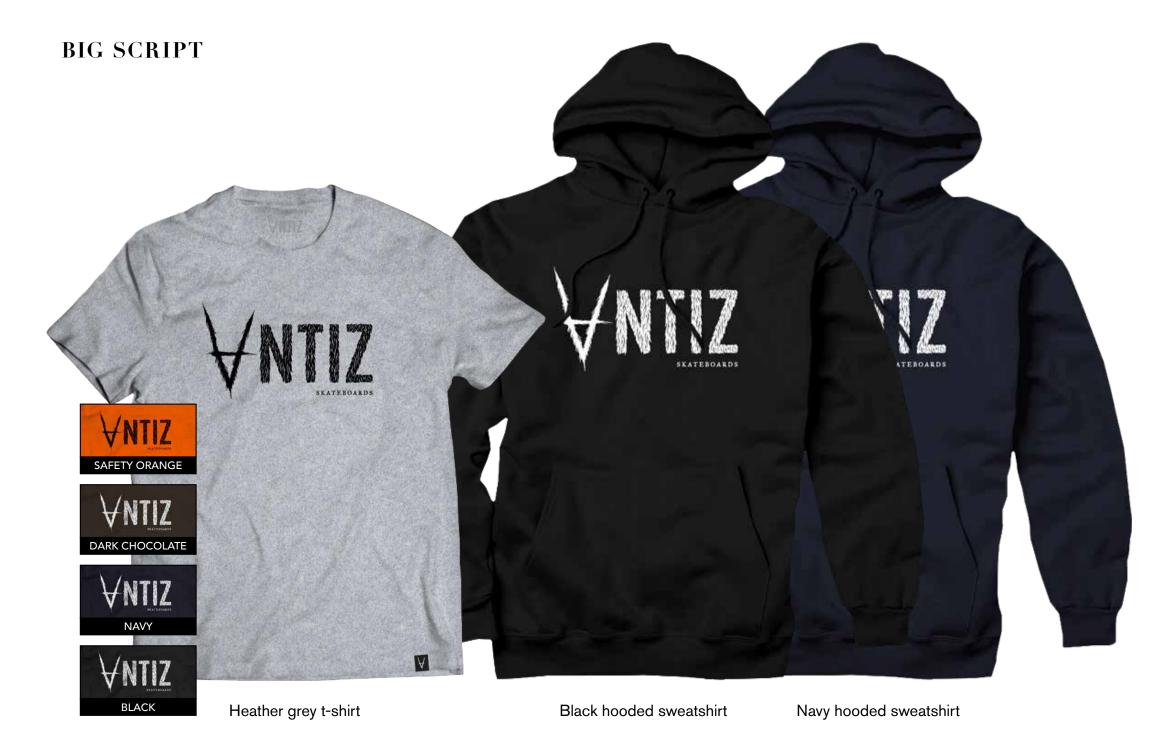

## BIG SCRIPT

Team boards

Matte finish and embossed

**BLACK** 7,5 x 31,25 / 8 x 31,44

**WHITE** 7,75 x 31,5 / 8,125 x 31,31

**NAVY** 7,875 x 31,125 / 8,25 x 31,625

D E S C R I P T I O N

Team boards