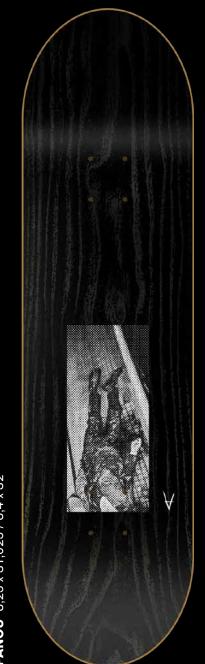

# Piovra

Pro Series

Matte + Gloss finish and embossed



KARVONEN 8,125 x 31,5 / 8,3 x 32



**PARTAIX** 8,2 x 31,625 / 8,5 x 32,25



**PANOU** 8,25 x 31,625 / 8,4 x 32



ATOM

Pro Series

Matte finish and embossed

ART BY
BOB MOLLEMA

bobmollema.nl







MOLEC 8,2 x 31,625 / 8,5 x 31,75



HIRSCH 8,125 x 31,5 / 8,375 x 32







Punkettes 1983

### **PHOTO**

Team board

8,125 x 31,31 / 8,25 x 31,625

Matte & Gloss finish

### RICHARD BELLIA

Born in France in 1962, Richard Bellia has photographed the world of music since 1980. He only works with silver-based photography and the majority of his photos are black and white. In addition to practical reasons, Bellia chooses to work in black and white as a quest for perfection. « I turned to photography at the age of 18. There was a camera lying around at a friend's party, I took it, I took photo after photo and when my friends saw the result, they all

said, 'Your photos are really great!' and I told myself