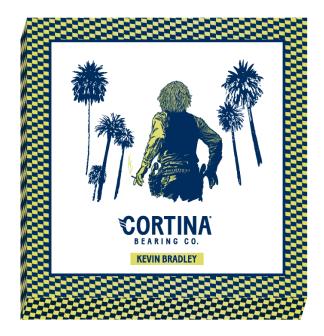

### **KEVIN BRADLEY PRO-BEARING**

Our signature series bearings are built w/ premium material and engineered to withstand daily, heavy use.

### **Berle Pro-Bearing Specs:**

- High Performance Bearing
- Gold Finish

Premium polished precision raceway and balls

- Removable Frictionless Rubber Shields
- Laser Etched Graphic on Outer Racer
- Lightweight Durable Custom Cage
- Each Pro-Model Set comes w/ Bearing Lube and Shield Popper

Style#: COR-PB-03-KB