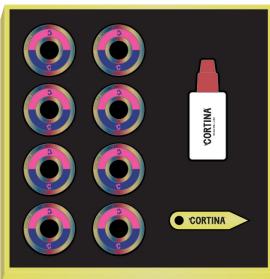

#### PRESTO BEARING BULK PACK

The fastest and strongest chromium steel Skateboard bearing in it's class. Tested and approved by our favorite skaters. Custom Cortina branded bulk package to be used for individual sales and POP display.

#### **Bearing Specs:**

- Premium polished precision raceway and balls
- Removable frictionless rubber shields
- Lightweight durable cage

**Qty: 16** packs per package **Style#:** COR-BULK-02