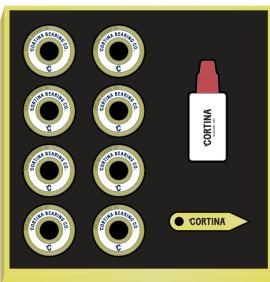

#### PRESTO BEARING BULK PACK

The fastest and strongest chromium steel Skateboard bearing in it's class. Tested and approved by our favorite skaters. Custom Cortina branded bulk package to be used for individual sales and POP display.

#### **Bearing Specs:**

- Premium polished precision raceway and balls
- Removable frictionless rubber shields
- Lightweight durable cage

**Qty: 16** packs per package **Style#:** COR-BULK-02