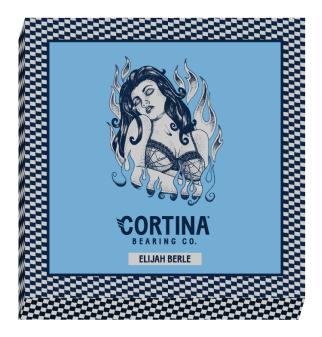

### **ELIJAH BERLE PRO-BEARING**

Our signature series bearings are built w/ premium material and engineered to withstand daily, heavy use.

### **Berle Pro-Bearing Specs:**

- High Performance Bearing
- Silver Finish

Premium polished precision raceway and balls

- Removable Frictionless Rubber Shields
- Laser Etched Graphic on Outer Racer
- Lightweight Durable Custom Cage
- Each Pro-Model Set comes w/ Bearing Lube and Shield Popper

Style#: COR-PB-02-EB