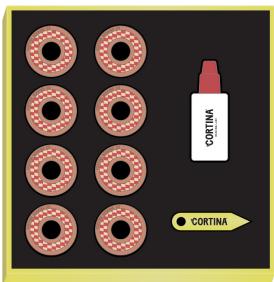

#### PRESTO BEARING BULK PACK

The fastest and strongest chromium steel Skateboard bearing in it's class. Tested and approved by our favorite skaters. Custom Cortina branded bulk package to be used for individual sales and POP display.

#### **Bearing Specs:**

- Premium polished precision raceway and balls
- Removable frictionless rubber shields
- Lightweight durable cage

**Qty: 16** packs per package **Style#:** COR-BULK-02