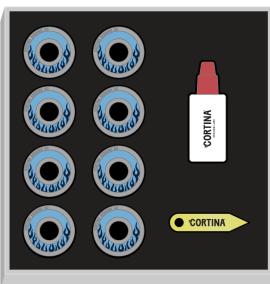

#### PRESTO BEARING BULK PACK

The fastest and strongest chromium steel Skateboard bearing in it's class. Tested and approved by our favorite skaters. Custom Cortina branded bulk package to be used for individual sales and POP display.

#### **Bearing Specs:**

- Premium polished precision raceway and balls
- Removable frictionless rubber shields
- Lightweight durable cage

**Qty: 16** packs per package **Style#:** COR-BULK-02