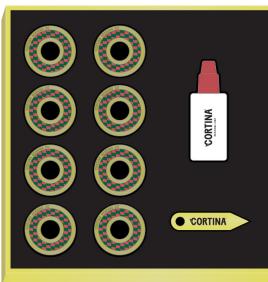

#### PRESTO BEARING BULK PACK

The fastest and strongest chromium steel Skateboard bearing in it's class. Tested and approved by our favorite skaters. Custom Cortina branded bulk package to be used for individual sales and POP display.

#### **Bearing Specs:**

- Premium polished precision raceway and balls
- Removable frictionless rubber shields
- Lightweight durable cage

**Qty: 16** packs per package **Style#:** COR-BULK-02