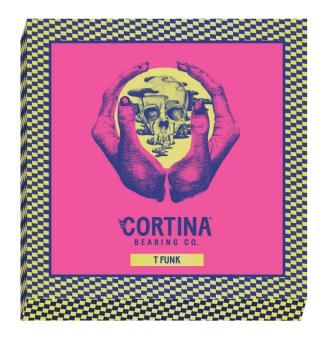

### T FUNK PRO-BEARING

Our signature series bearings are built w/ premium material and engineered to withstand daily, heavy use.

## T Funk Pro-Bearing Specs:

- High Performance Bearing
- Petrol Finish

Premium polished precision raceway and balls

- Removable Frictionless Rubber Shields
- Laser Etched Graphic on Outer Racer
- Lightweight Durable Custom Cage
- Each Pro-Model Set comes w/ Bearing Lube and Shield Popper

Style#: COR-PB-04-TF