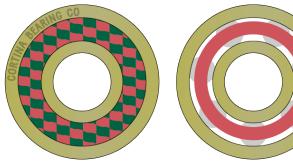

# **PRESTO BEARING**

The fastest and strongest chromium steel Skateboard bearing in it's class. Tested and approved by our favorite skaters.

#### **Bearing Specs:**

- Premium polished precision raceway and balls
- Removable frictionless rubber shields
- Lightweight durable cage

Style#: COR-BR-02

### **C CLASS BEARING**

Our New pricepoint bearing. Similar quality and design as our Presto but at a more cost effective price.

### **Bearing Specs:**

- Polished precision raceway and balls
- Removable frictionless rubber shields
- Lightweight durable cage

Style#: COR-BR-03