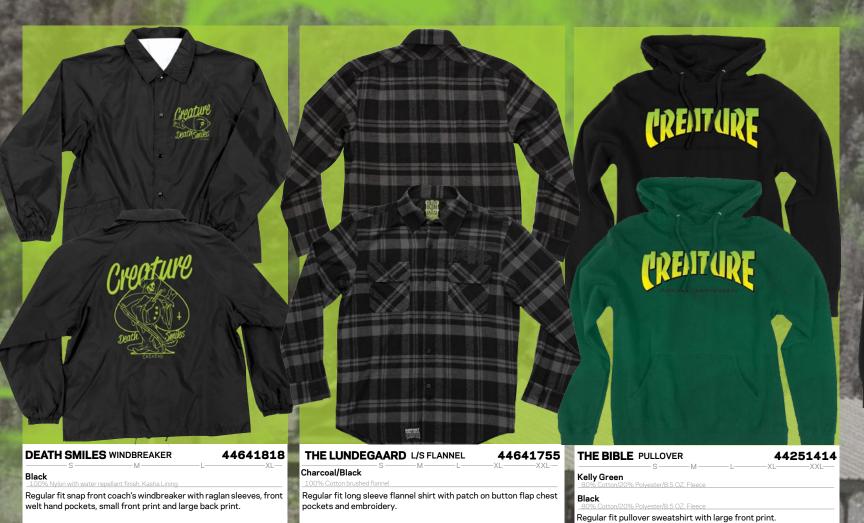

| IAKE DAILY PULLOVER                            | 44251413   |  |  |
|------------------------------------------------|------------|--|--|
| S                                              | XLXXL      |  |  |
| Black                                          |            |  |  |
| 80% Cotton/20% Polyester/8.5 OZ. Fleece        |            |  |  |
| Regular fit pullover sweatshirt with large fro | ont print. |  |  |

| CREATURE LOGO PULLOVER                           | 4424014 |
|--------------------------------------------------|---------|
| SLL                                              | -XLXXL  |
| Black<br>_80% Cotton/20% Polyester/10 OZ. Fleece |         |
| Navy<br>_80% Cotton/20% Polyester/10 OZ. Fleece  |         |
| Regular fit pullover sweatshirt with large front | print.  |