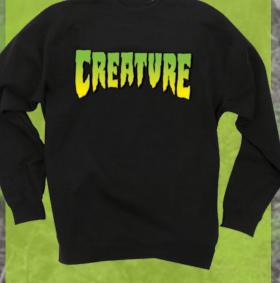

CREATURE LOGO CREW 44251333

S M XL XL XXL

Black 80% Cotton/20% Polyester/R 5 OZ Fleece

Regular fit crew neck sweatshirt with front print and small back

print

| -p ( | AT | 200 |     |
|------|----|-----|-----|
|      |    |     | TI. |
|      |    |     |     |