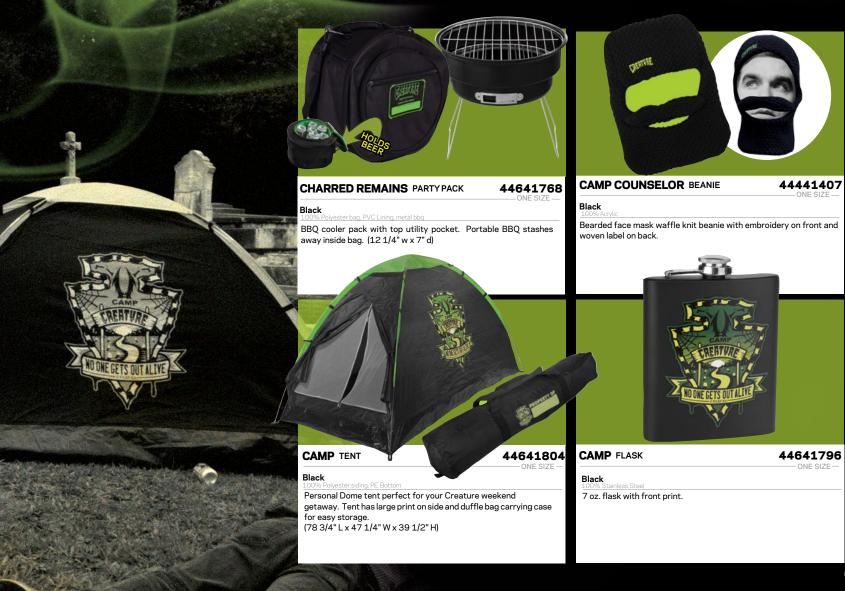

Hunter Green

Black

 $Long\,shoreman\,1\,x\,1\,rib\,knit\,beanie\,with\,front\,woven\,label\,patch.$ 

BLACK BOX PARTYPACK

\_\_\_\_ON

Black

Cooler pack with IPod speakers on front pocket, side lighter pocket and paper dispenser pocket. (8  $\frac{1}{2}$ " W x 6  $\frac{1}{2}$ " H x 6  $\frac{1}{4}$ " D)