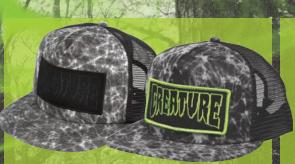

Green / Black

Starter colab 6 panel snap back hat with front embroidery and classic Starter branding.

THE BIBLE TRUCKER

44441405

Black / Hunter Green

Adjustable 5 panel mesh hat with front print and contrast mesh.