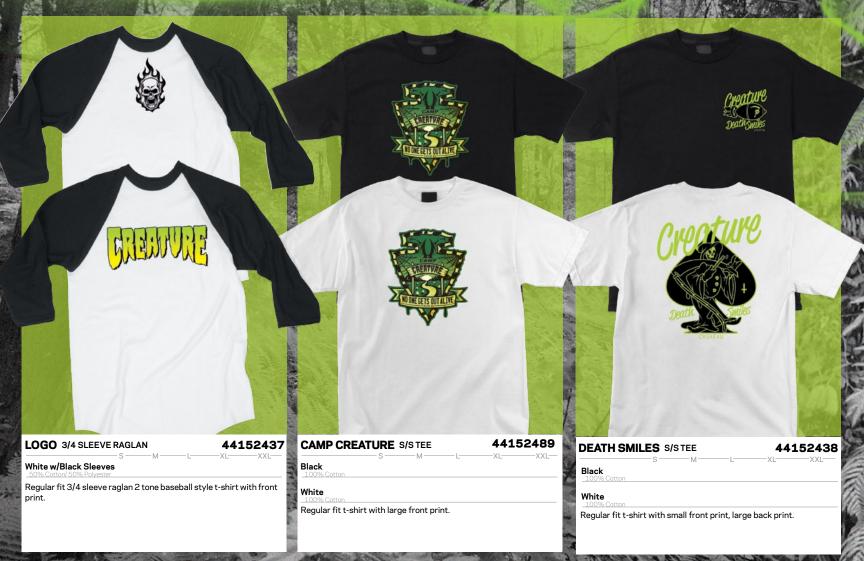

| IAKE DAILY PULLOVER                            | 44251413   |  |  |
|------------------------------------------------|------------|--|--|
| S                                              | XLXXL      |  |  |
| Black                                          |            |  |  |
| 80% Cotton/20% Polyester/8.5 OZ. Fleece        |            |  |  |
| Regular fit pullover sweatshirt with large fro | ont print. |  |  |

| CREATURE LOGO PULLOVER                           | 4424014 |
|--------------------------------------------------|---------|
| SLL                                              | -XLXXL  |
| Black<br>_80% Cotton/20% Polyester/10 OZ. Fleece |         |
| Navy<br>_80% Cotton/20% Polyester/10 OZ. Fleece  |         |
| Regular fit pullover sweatshirt with large front | print.  |

CREATURE LOGO CREW 44251333

S M XL XL XXL

Black 80% Cotton/20% Polyester/R 5 OZ Fleece

Regular fit crew neck sweatshirt with front print and small back

print

| -p ( | AT | 200 |     |
|------|----|-----|-----|
|      |    |     | TI. |
|      |    |     |     |

| TAKE DAILY S/STEE |       | 441 | L52441 |
|-------------------|-------|-----|--------|
| s                 | ——M—— | L   | ——XL—  |

Black White

Regular fit t-shirt with large front print.

| THE BIBLE S/STEE |  |
|------------------|--|
|------------------|--|

44152442

Kelly Green

White

Black

Regular fit t-shirt with large front print.

## **CREATURE GREEN S/STEE**

44152366

Black

White

Regular fit t-shirt with front print.

DEER HUNTER STARTER

44441388

Black