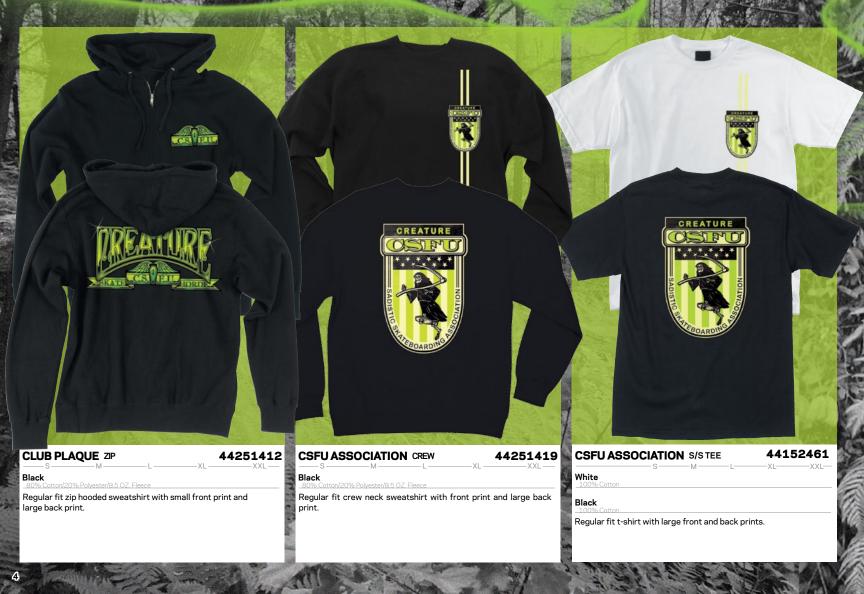

| IAKE DAILY PULLOVER                            | 44251413   |  |  |
|------------------------------------------------|------------|--|--|
| S                                              | XLXXL      |  |  |
| Black                                          |            |  |  |
| 80% Cotton/20% Polyester/8.5 OZ. Fleece        |            |  |  |
| Regular fit pullover sweatshirt with large fro | ont print. |  |  |

| CREATURE LOGO PULLOVER                           | 4424014 |
|--------------------------------------------------|---------|
| SLL                                              | -XLXXL  |
| Black<br>_80% Cotton/20% Polyester/10 OZ. Fleece |         |
| Navy<br>_80% Cotton/20% Polyester/10 OZ. Fleece  |         |
| Regular fit pullover sweatshirt with large front