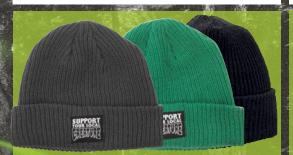

44441159

44641731

**Hunter Green** 

Skull cap jersey knit beanie with embroidery.

SUPPORT BEANIE

44441151

ONE SIZE

Charcoal

Hunter Green

Black

 $Long\,shoreman\,1\,x\,1\,rib\,knit\,beanie\,with\,front\,woven\,label\,patch.$ 

BLACK BOX PARTYPACK

\_\_\_\_ON

Black

Cooler pack with IPod speakers on front pocket, side lighter pocket and paper dispenser pocket. (8  $\frac{1}{2}$ " W x 6  $\frac{1}{2}$ " H x 6  $\frac{1}{4}$ " D)