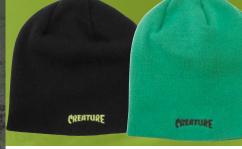

44441159

44641731

**Hunter Green** 

Skull cap jersey knit beanie with embroidery.

SUPPORT BEANIE

44441151

ONE SIZE

Charcoal