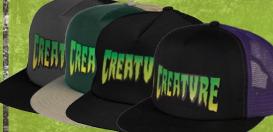

Hunter Green / Khaki

Black

Black / Purple

Adjustable 5 panel mesh hat with front print.

PATCH DISTRESSED HAT

44441367

Black 60% Cotton

Black/Green