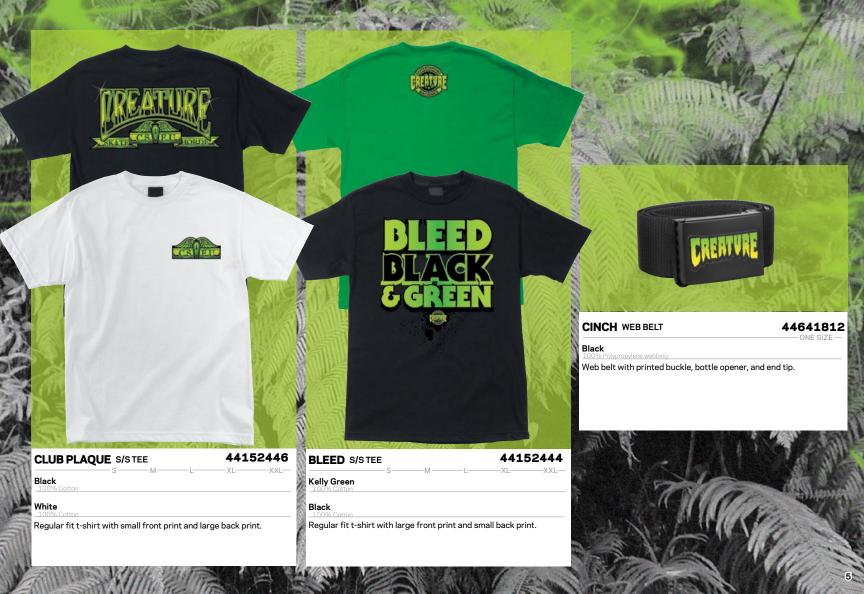

| IAKE DAILY PULLOVER                            | 44251413   |  |  |
|------------------------------------------------|------------|--|--|
| S                                              | XLXXL      |  |  |
| Black                                          |            |  |  |
| 80% Cotton/20% Polyester/8.5 OZ. Fleece        |            |  |  |
| Regular fit pullover sweatshirt with large fro | ont print. |  |  |

| CREATURE LOGO PULLOVER                           | 4424014 |
|--------------------------------------------------|---------|
| SLL                                              | -XLXXL  |
| Black<br>_80% Cotton/20% Polyester/10 OZ. Fleece |         |
| Navy<br>_80% Cotton/20% Polyester/10 OZ. Fleece  |         |
| Regular fit pullover sweatshirt with large front |