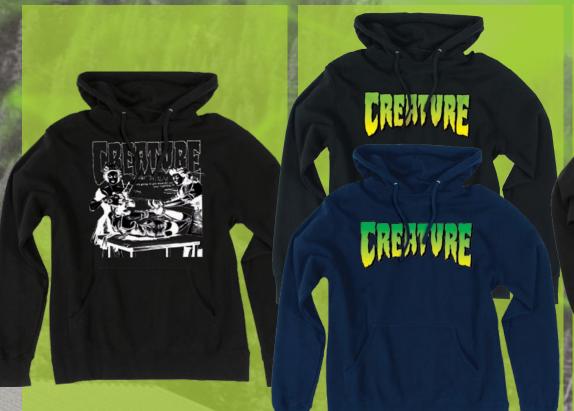

| CREATURE LOGO PULLOVER                           | 4424014 |
|--------------------------------------------------|---------|
| SLL                                              | -XLXXL  |
| Black<br>_80% Cotton/20% Polyester/10 OZ. Fleece |         |
| Navy<br>_80% Cotton/20% Polyester/10 OZ. Fleece  |         |
| Regular fit pullover sweatshirt with large front | print.  |