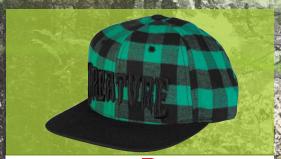

|         |
| Regular fit pullover sweatshirt with large front | print.  |

CREATURE LOGO CREW 44251333

S M XL XL XXL

Black 80% Cotton/20% Polyester/R 5 OZ Fleece

Regular fit crew neck sweatshirt with front print and small back

print











| -p ( | AT | 200 |     |
|------|----|-----|-----|
|      |    |     | TI. |
|      |    |     |     |

| TAKE DAILY S/STEE |       | 441 | L52441 |
|-------------------|-------|-----|--------|
| s                 | ——M—— | L   | ——XL—  |

Black White

Regular fit t-shirt with large front print.

| THE BIBLE S/STEE |  |
|------------------|--|
|------------------|--|

44152442

Kelly Green

White

Black

Regular fit t-shirt with large front print.

## **CREATURE GREEN S/STEE**

44152366

Black

White

Regular fit t-shirt with front print.







DEER HUNTER STARTER

44441388

Black

embroidery.

LOGO FADE FLEXFIT 44441335 S/M(61/8"-71/4") --- L/XL(71/4"-75/8") --

Flexfit ® 210 Fitted stretch 6 panel hat with raised front

**CAMP** TRUCKER

44441404

Black

Adjustable 5 panel mesh hat with front patch and contrast braided rope above bill.

Green / Black

Starter colab 6 panel snap back hat with front embroidery and classic Starter branding.

THE BIBLE TRUCKER

44441405

Black / Hunter Green

Adjustable 5 panel mesh hat with front print and contrast mesh.



FIEND SCRIPT ADJUSTABLE

44441381

Black

Forest Green

Adjustable 6 panel twill hat with front raised embroidery.



**CREATURE LOGO TRUCKER** 

4444874

Black / Grey

Hunter Green / Khaki

Black

Black / Purple

Adjustable 5 panel mesh hat with front print.



PATCH DISTRES