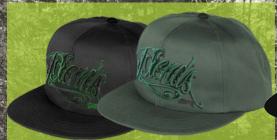

with large front print.

| THE BIBLE S/STEE |  |
|------------------|--|
|------------------|--|

44152442

Kelly Green

White

Black

Regular fit t-shirt with large front print.

## **CREATURE GREEN S/STEE**

44152366

Black

White

Regular fit t-shirt with front print.







DEER HUNTER STARTER

44441388

Black

embroidery.

LOGO FADE FLEXFIT 44441335 S/M(61/8"-71/4") --- L/XL(71/4"-75/8") --

Flexfit ® 210 Fitted stretch 6 panel hat with raised front

**CAMP** TRUCKER

44441404

Black

Adjustable 5 panel mesh hat with front patch and contrast braided rope above bill.

Green / Black

Starter colab 6 panel snap back hat with front embroidery and classic Starter branding.

THE BIBLE TRUCKER

44441405

Black / Hunter Green

Adjustable 5 panel mesh hat with front print and contrast mesh.



FIEND SCRIPT ADJUSTABLE

44441381

Black

Forest Green

Adjustable 6 panel twill hat with front raised embroidery.



**CREATURE LOGO TRUCKER** 

4444874

Black / Grey

Hunter Green / Khaki

Black

Black / Purple

Adjustable 5 panel mesh hat with front print.



PATCH DISTRESSED HAT

44441367

Black 60% Cotton

Black/Green

Adjustable 5 panel mesh hat with front patch.

PATCH TRUCKER HAT

Black

60% Cotton/40% Polyester

Adjustable 5 panel mesh hat with front patch.



THE BIBLE BEANIE

44441401

Black

44441159

44641731

**Hunter Green** 

Skull cap jersey knit beanie with embroidery.



SUPPORT BEANIE

44441151

ONE SIZE

Charcoal

Hunter Green

Black

 $Long\,shoreman\,1\,x\,1\,rib\,knit\,beanie\,with\,front\,woven\,label\,patch.$ 

BLACK BOX PARTYPACK

\_\_\_\_ON

Black

Cooler pack