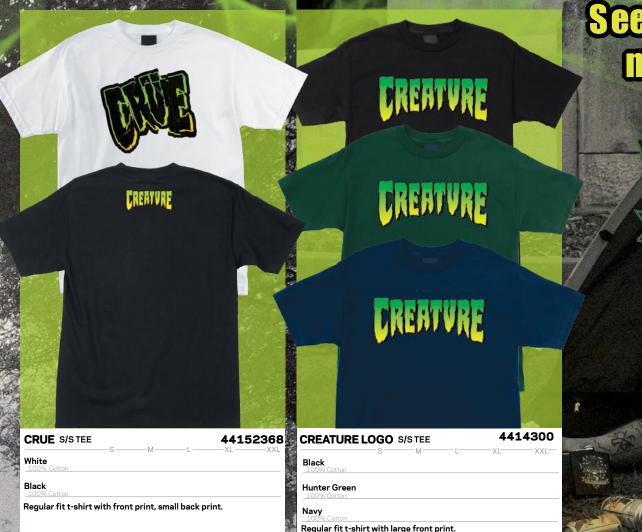

## **CREATURE GREEN S/STEE**

44152366

Black

White

Regular fit t-shirt with front print.

DEER HUNTER STARTER

44441388

Black