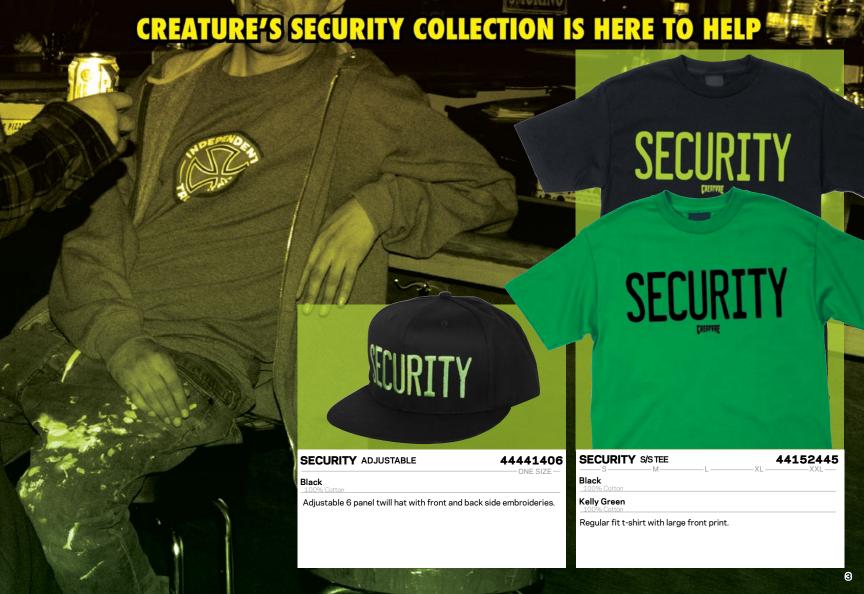

| IAKE DAILY PULLOVER                            | 44251413   |  |  |
|------------------------------------------------|------------|--|--|
| S                                              | XLXXL      |  |  |
| Black                                          |            |  |  |
| 80% Cotton/20% Polyester/8.5 OZ. Fleece        |            |  |  |
| Regular fit pullover sweatshirt with large fro | ont print. |  |  |

| CREATURE LOGO PULLOVER                           | 4424014 |
|--------------------------------------------------|---------|
| SLL                                              | -XLXXL  |
| Black<br>_80% Cotton/20% Polyester/10 OZ. Fleece |         |
| Navy<br>_80% Cotton/20% Polyester/10 OZ. Fleece  |         |
| Regular fit pullover sweatshirt with large fro