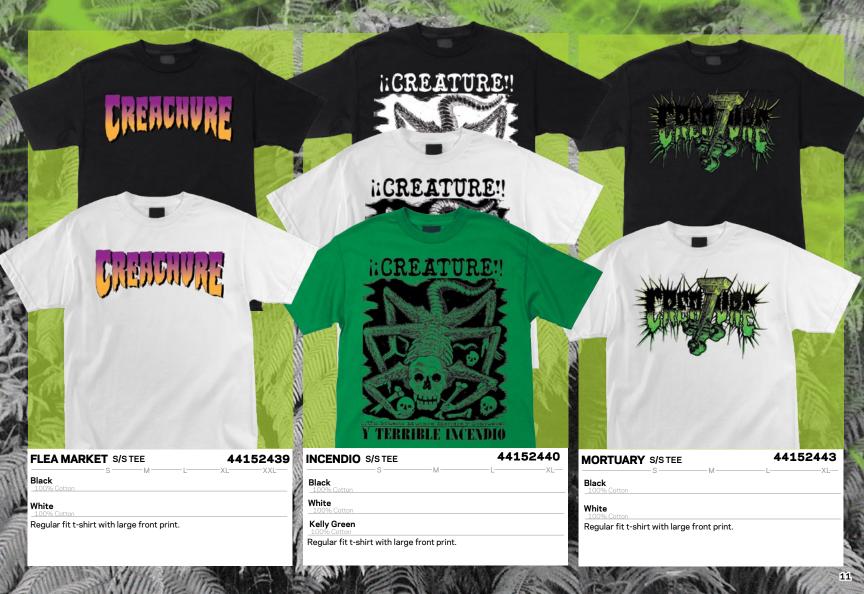

| TAKE DAILY S/STEE |       | 441 | L52441 |
|-------------------|-------|-----|--------|
| s                 | ——M—— | L   | ——XL—  |

Black White

Regular fit t-shirt with large front print.

| THE BIBLE S/STEE |  |
|------------------|--|
|------------------|--|

44152442

Kelly Green

White

Black

Regular fit t-shirt with large front print.

## **CREATURE GREEN S/STEE**

44152366

Black

White

Regular fit t-shirt with front print.

DEER HUNTER STARTER

44441388

Black