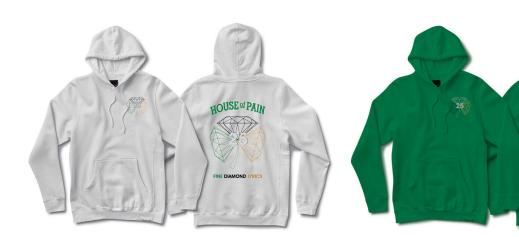

## H.O.P DIAMOND HOODIE

Hooded sweatshirt with screenprint at left cheset and back, woven clamp at hem.

SKU#: B17DMPF127S / Sizes S-4XL

Fabric: 9 oz. 100% Cotton

Colors: Black, White, Kelly Green