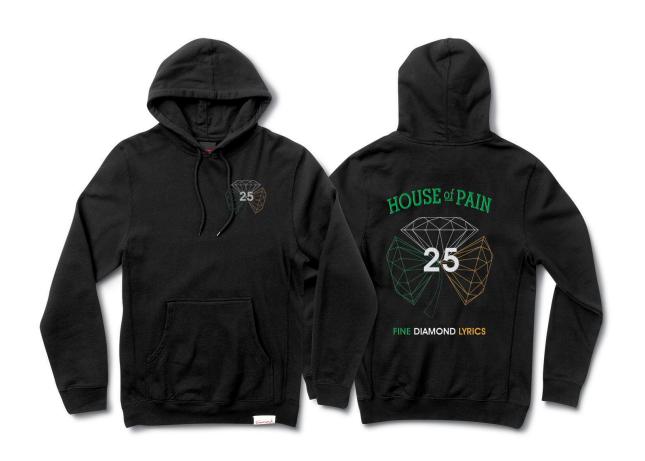

## FINE DIAMOND LYRICS HOODIE

Hooded sweatshirt with screenprint at left cheset and back, woven clamp at hem.

SKU#: B17DMPF126S / Sizes S-4XL

Fabric: 9 oz. 100% Cotton

Colors: Black

HOUSE of PAIN