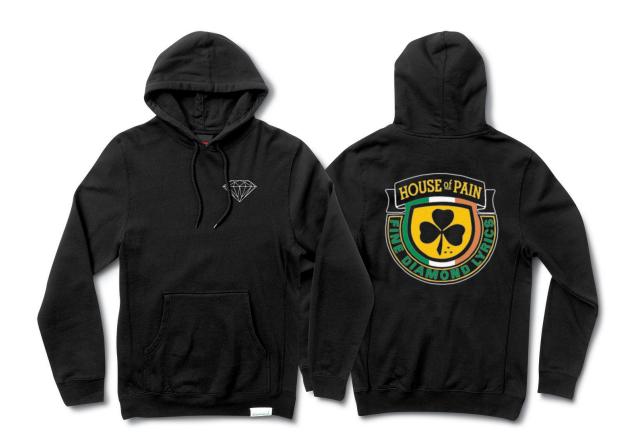

## FINE DIAMOND LYRICS HOODIE

Hooded sweatshirt with screenprint at left cheset and back, woven clamp at hem.

SKU#: B17DMPF126S / Sizes S-4XL

Fabric: 9 oz. 100% Cotton

Colors: Black

HOUSE of PAIN