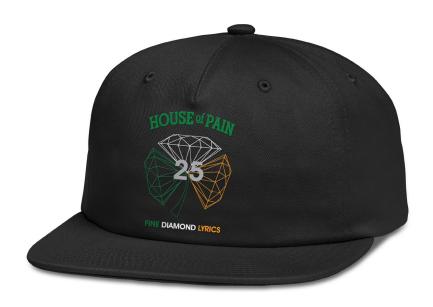

# H.O.P DIAMOND UNCONSTRUCTED SNAPBACK

Twill snapback with screenprint at front, back embroidery, flag label at snap closure.

SKU#: B17DMHA125S / Sizes One Size

Fabric: 100% Cotton Twill

Colors: Black, White