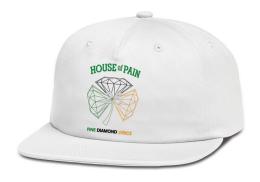

# H.O.P DIAMOND UNCONSTRUCTED SNAPBACK

Twill snapback with screenprint at front, back embroidery, flag label at snap closure.

SKU#: B17DMHA125S / Sizes One Size

Fabric: 100% Cotton Twill

Colors: Black, White