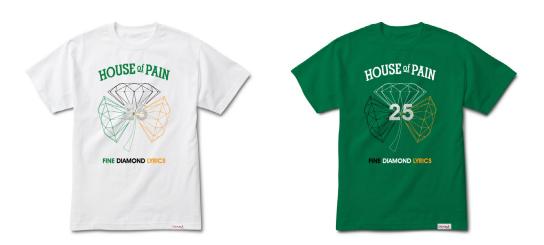

### FINE DIAMOND LYRICS

T-shirt with screenprint at chest, woven clamp label at hem.

SKU#: B17DMPA126S / Sizes S-4XL Fabric: 5 oz. 100% Soft Spun Cotton

Colors: Black, White

Diamond Supply Co. P. 03 P. 04 House of Pain