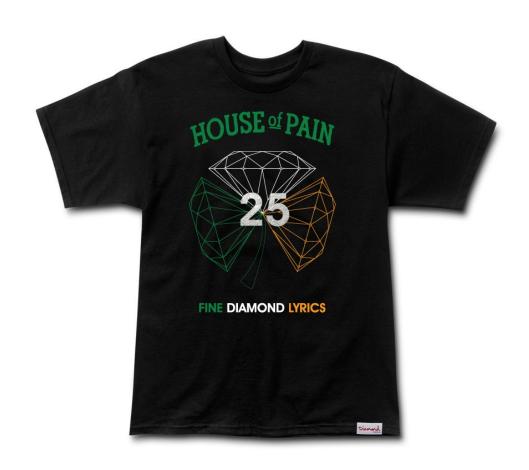

### H.O.P DIAMOND TEE

T-shirt with screenprint at chest, woven clamp label at hem.

SKU#: B17DMPA125S / Sizes S-4XL Fabric: 5 oz. 100% Soft Spun Cotton Colors: Black, White, Kelly Green