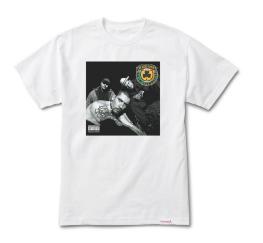

### FINE DIAMOND LYRICS

T-shirt with screenprint at chest, woven clamp label at hem.

SKU#: B17DMPA126S / Sizes S-4XL Fabric: 5 oz. 100% Soft Spun Cotton

Colors: Black, White

Diamond Supply Co. P. 03 P. 04 House of Pain