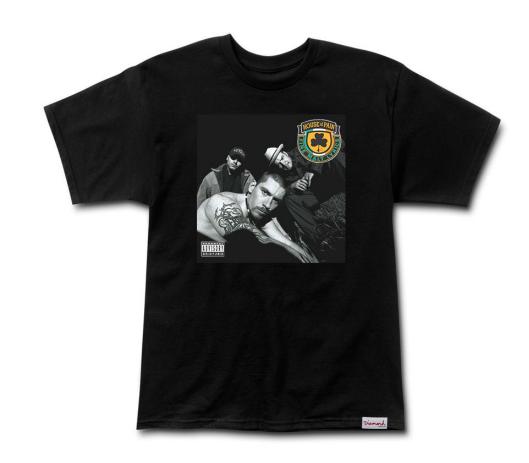

### FINE DIAMOND LYRICS

T-shirt with screenprint at chest, woven clamp label at hem.

SKU#: B17DMPA126S / Sizes S-4XL Fabric: 5 oz. 100% Soft Spun Cotton

Colors: Black, White

Diamond Supply Co. P. 03 P. 04 House of Pain