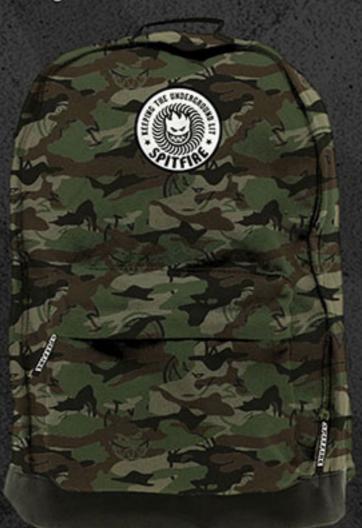

Bighead Swirl Backpack Black - Holds a Board

Trademark Backpack Black

Trademark Backpack Bighead Camo

Underground Backpack Lightweight Rip Stop - Black & Red

\*comes in packable travel pouch

Biggerhead Socks Black/White/Red