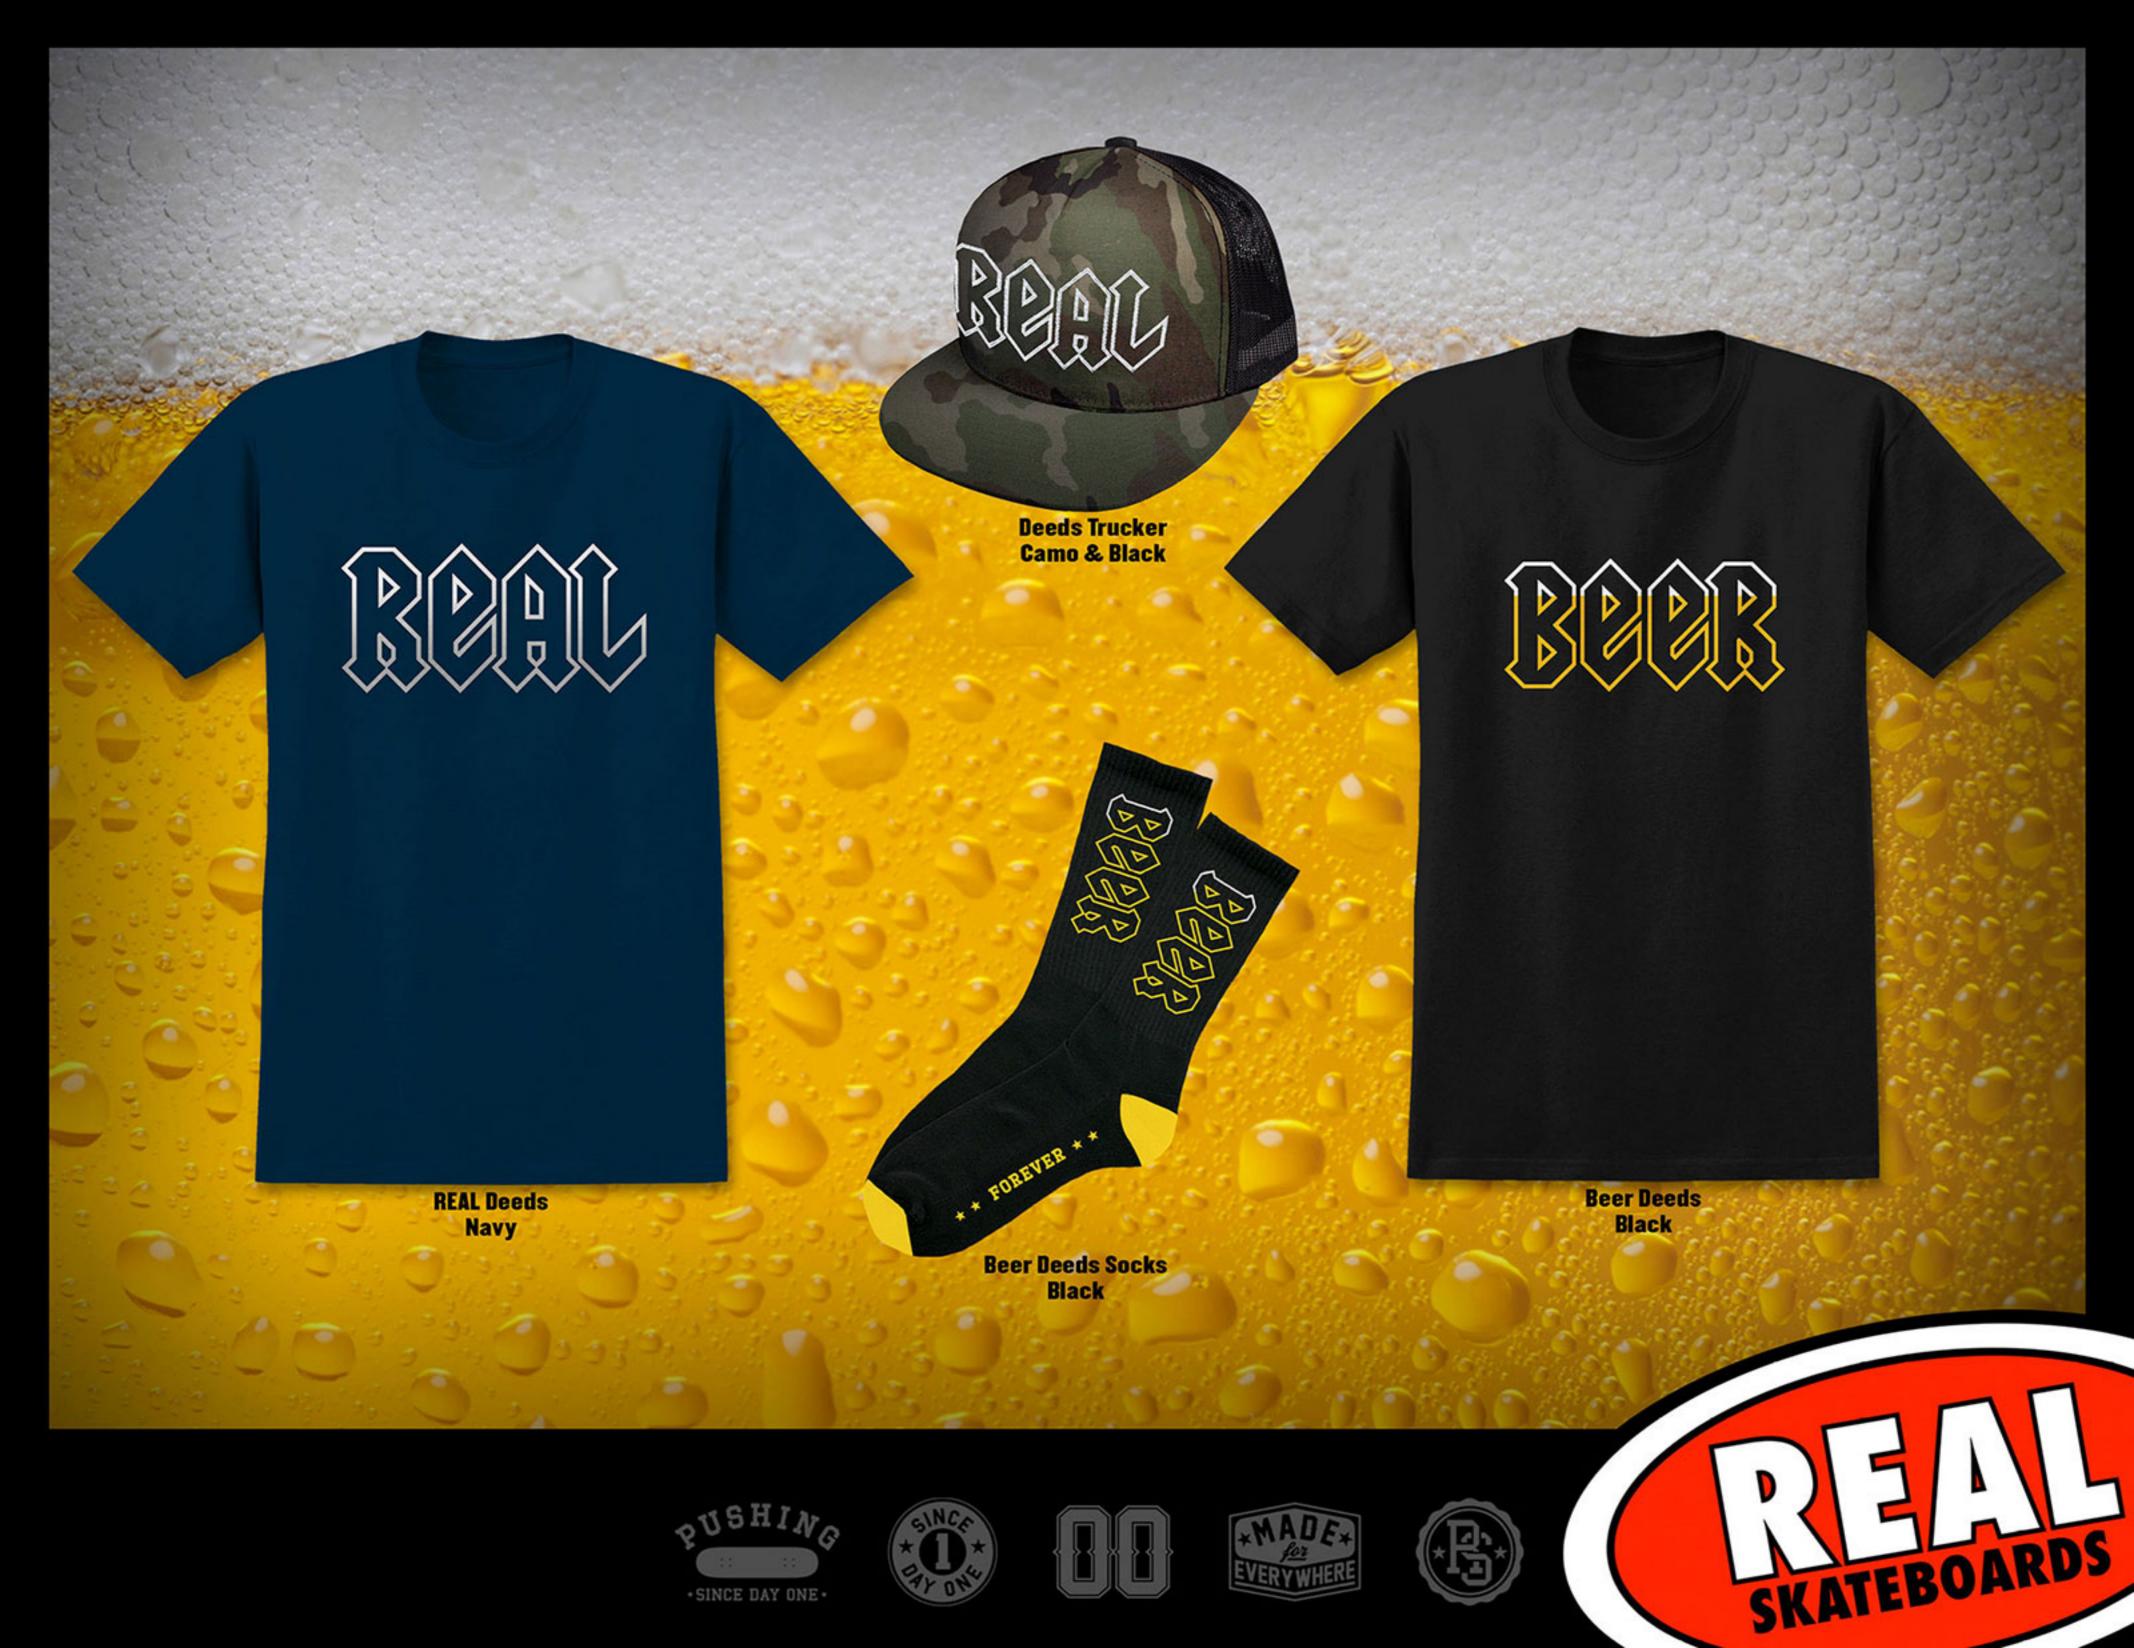

## ALL OUR SHIRT BODIES HAVE BEEN UPGRADED TO 100% RING SPUN COTTON BODIES

STARTING IN 2014 NOT ONLY WITH THIS PRE-BOOK BUT FOR AT ONCE IN JANUARY AS WELL - WE NO LONGER USE WHAT HAS BEEN THE INDUSTRY STANDARD TEE SHIRT BODY USED FOR DECADES. WITH THE NEW YEAR 95% OF OUR TEE SHIRTS WILL BE PRINTED ON HIGH END 100% RING SPUN 5.5 OUNCE COTTON BODIES. THIS MEANS ALL OUR SHIRTS WILL HAVE A SOFTER FEEL, BETTER FIT AND THEY WILL LAST AS GOOD AS THEY LOOK. WE HOPE YOU LIKE THEM AS MUCH AS WE ALL DO.

### FOR 2014 WE ARE OFFERING 3 TEE SHIRT CATEGORIES:

CLASSIC PLUS BODY:

- A BETTER FEEL AND FIT THAN MOST OTHER TEE'S IN THE INDUSTRY
- 5.5 OZ 100% RINGSPUN COTTON TUBULAR BODY
- DOUBLE NEEDLE HEMS AND SLEEVES
- PRESHRUNK TO PREVENT SHRINKAGE
- AVAILABLE IN S/M/L/XL AND WE ARE NOW OFFERING XXL ON SOME STYLES PREMIUM PRINT:
- THESE TEES ARE MADE USING A MORE TECHNICAL PRINTING PROCESS BUT PRINTED ON THE CLASSIC PLUS BODY
- THIS CATEGORY INCLUDES: PHOTO TEE'S WITH 4 COLOR PROCESS, DESIGNS WITH MORE COLORS THAN NORMAL, EXTRA PRINT HITS, SLEEVE, NECK, WAIST ETC.
- IT MAY ALSO INCLUDE WHEN WE USE SPECIALTY INKS LIKE GLOW, UV REACTIVE, GLITTER, HIGH VIS REFLECTIVE ETC.
  PREMIUM BODY:
- THIS CATEGORY INCLUDES TIE DYE, CAMO, AND ANY OTHER SPECIALTY BLANKS .