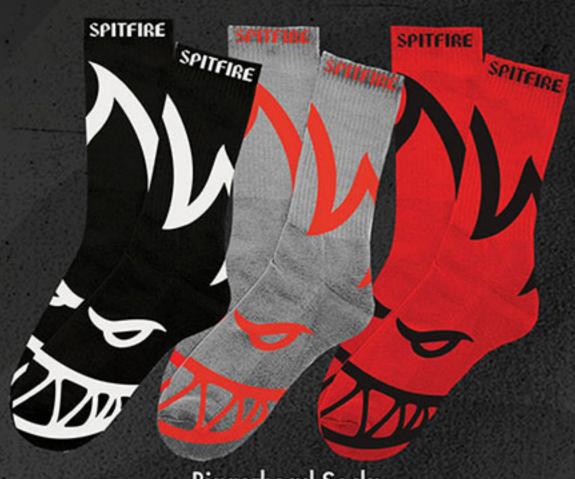

Bighead Swirl Backpack Black - Holds a Board

Trademark Backpack Black

Trademark Backpack Bighead Camo

Underground Backpack Lightweight Rip Stop - Black & Red

\*comes in packable travel pouch

Biggerhead Socks Black/White/Red