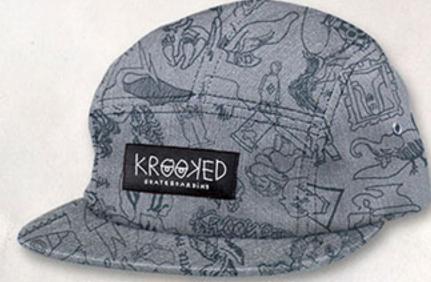

MAINLINE

SNAP-BACK. PATCH W/TWILL MESH

MAINLINE ALL BLACK CUFF BEANIE W/SEWN ON PATCH

Brown canvas & Black twill

Boxing Klub 5 Panel Camper Army Green cord

Karacters 5 Panel Camper Chambray all over print

Flowers N Creeps Trucker