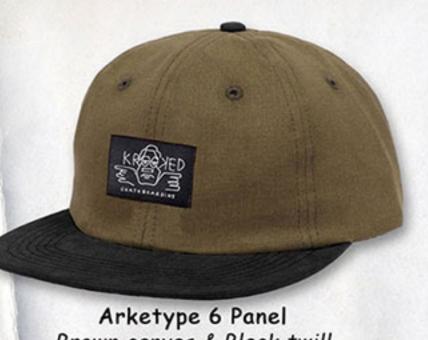

MAINLINE

SNAP-BACK. PATCH W/TWILL MESH

MAINLINE ALL BLACK CUFF BEANIE W/SEWN ON PATCH

Brown canvas & Black twill

Boxing Klub 5 Panel Camper Army Green cord

Karacters 5 Panel Camper Chambray all over print

Flowers N Creeps Trucker