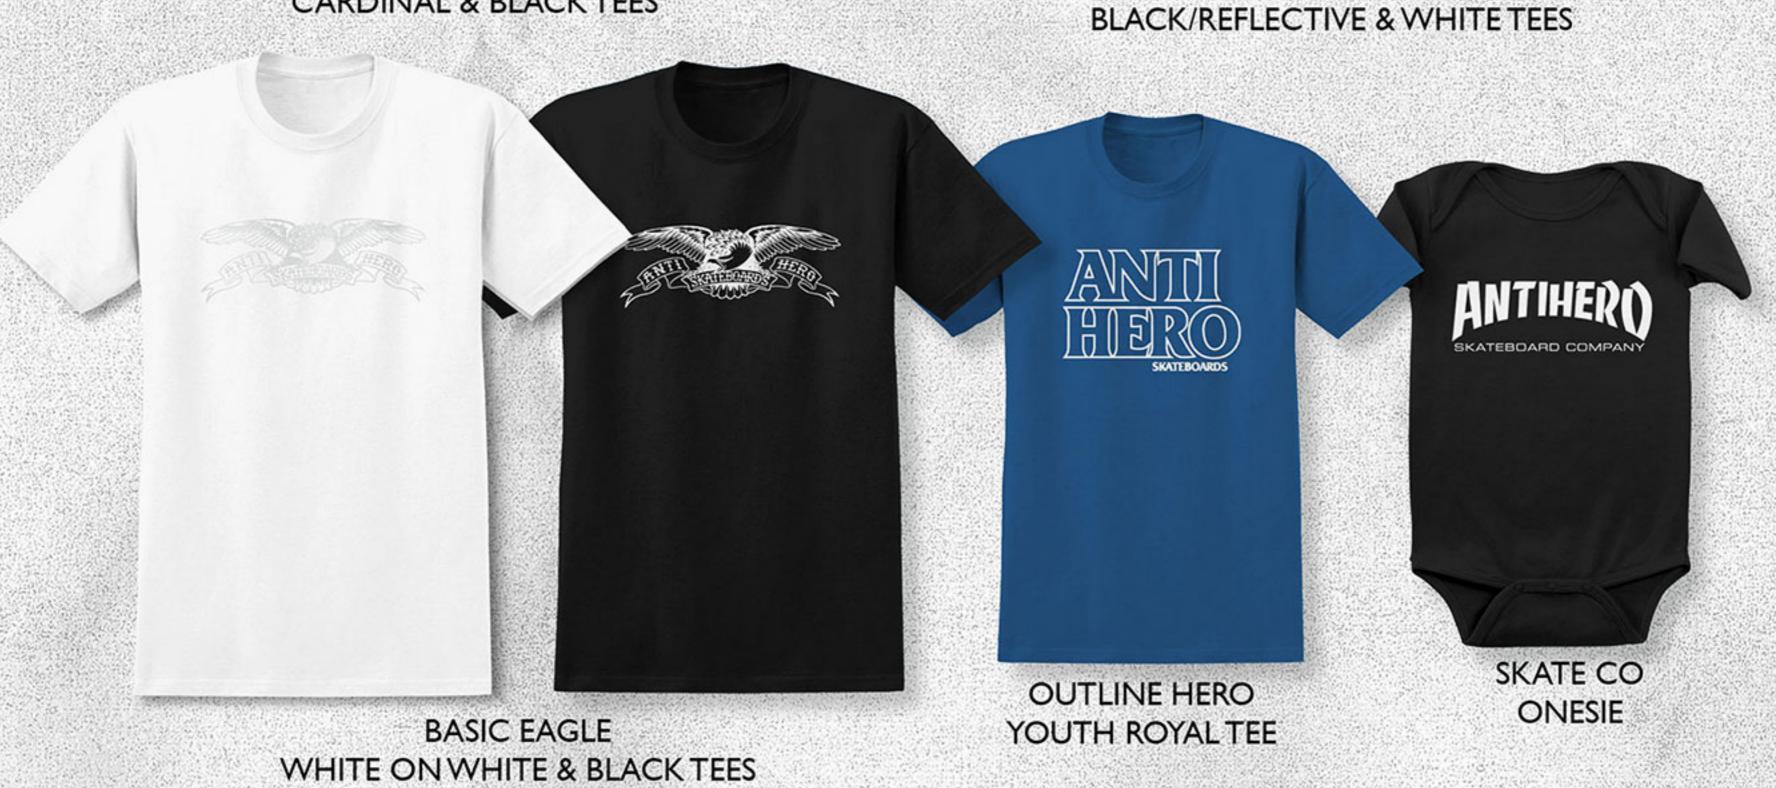

## THE SKATEBOARDS SKATEBOARDS SKATEBOARDS

TREND - PROOF

J-STREET BANANA & WHITE TEES

FLYING EAGLE ROYAL TEE

SKWERPS BLACK TEE

THUMB HERO MILITARY TEE

ANTIHERO

DUMPING LUCK
WHITE & BLACK TEES

, AHXR NAVY TEE

SORRY?
CHARCOAL HEATHER TEE

SKATE CO HARBOR BLUE TEE

CONSUME YOUR CONSCIENCE CLEAN

OLD-E HERO BLACK CREW W/SLEEVE PRINTS

BLACK LEAGUE REFLECTIVE ZIP HOOD

SKATE CO BLACK PULLOVER HOOD

DUMPING LUCK GUNMETAL HEATHER PULLOVER HOOD

DUMPING LUCK NAVY COACHES JACKET

OLD-E HERO MAROON COACHES JACKET

OUTLINE HERO YOUTH
BLACK PULLOVER