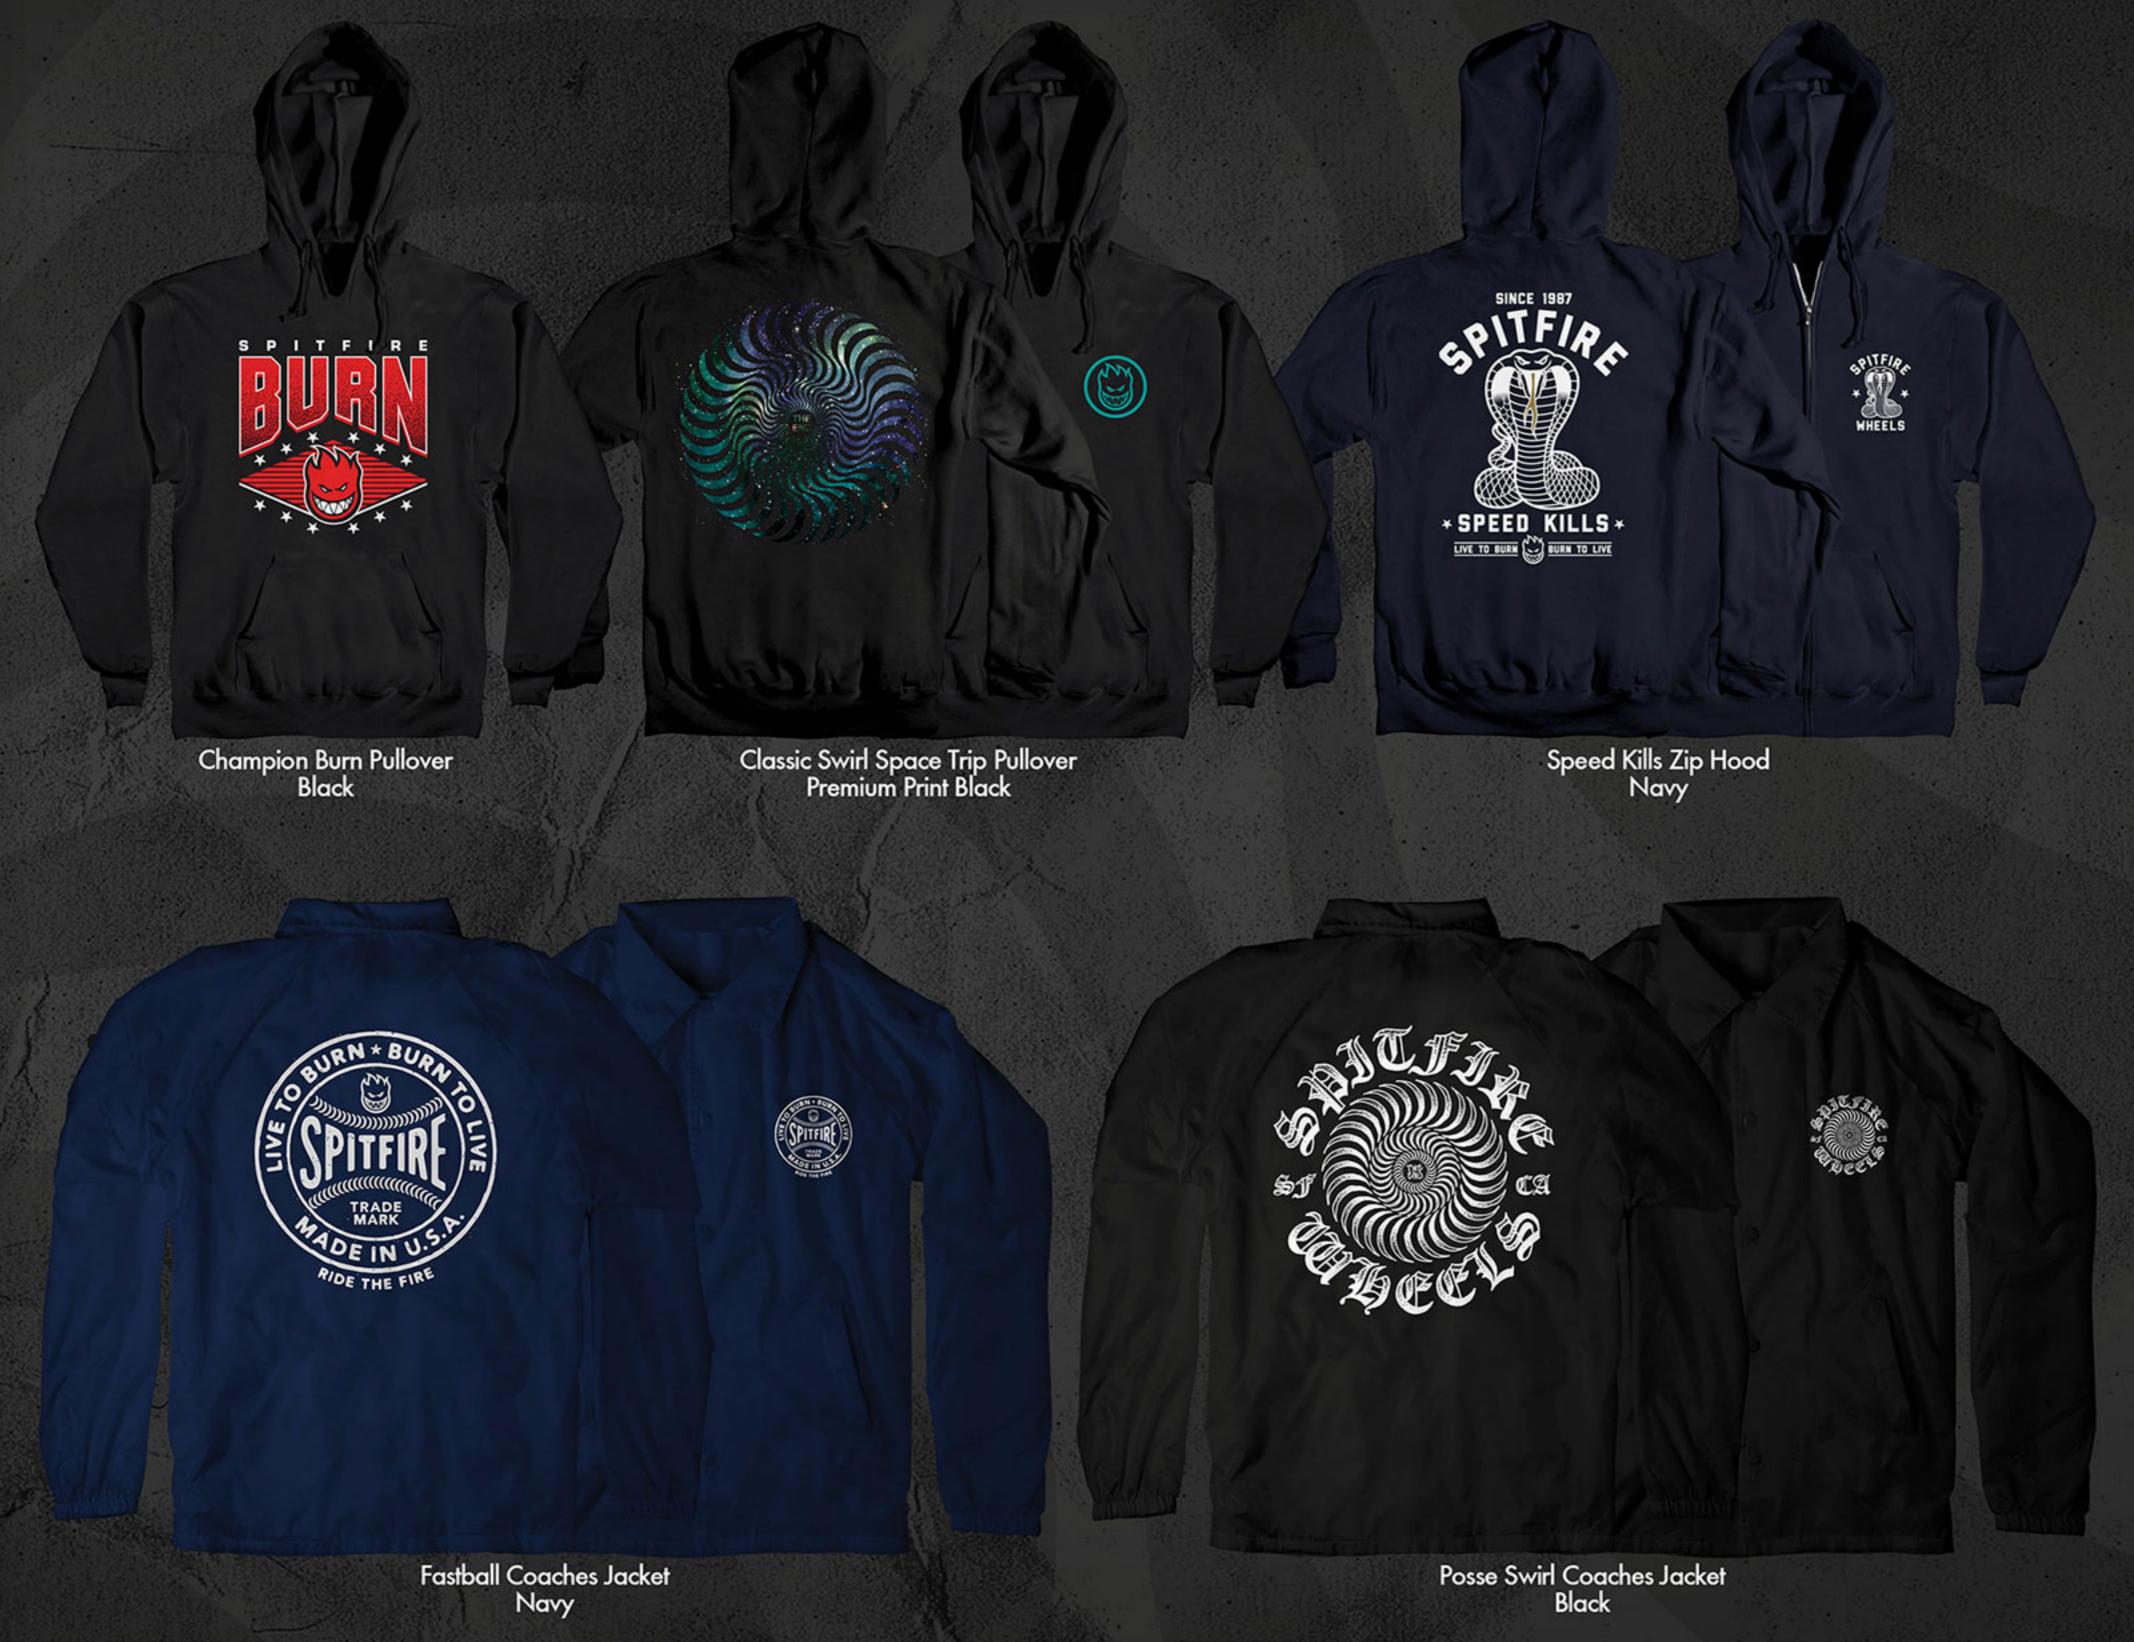

## **ALL HOODS HAVE BEEN UPGRADED**

STARTING IN 2014 WE HAVE ALSO FOUND NEW SOURCES AND UPGRADED OUR HOODS, ZIPS AND CREWNECKS. THEY NOW FEATURE PREMIUM SOFT, HEAVYWEIGHT FABRIC FOR A LONG LASTING, COMFORTABLE FIT AND CONSISTENT SIZING ACROSS ALL BRANDS.

Sparked 2 Premium Print Black

Speed Kills Athletic Heather

Get Lit Premium Print Black

Flying Classic Kelly

Fastball Navy

Champion Burn Black

Pentaburn Black

Seance Black