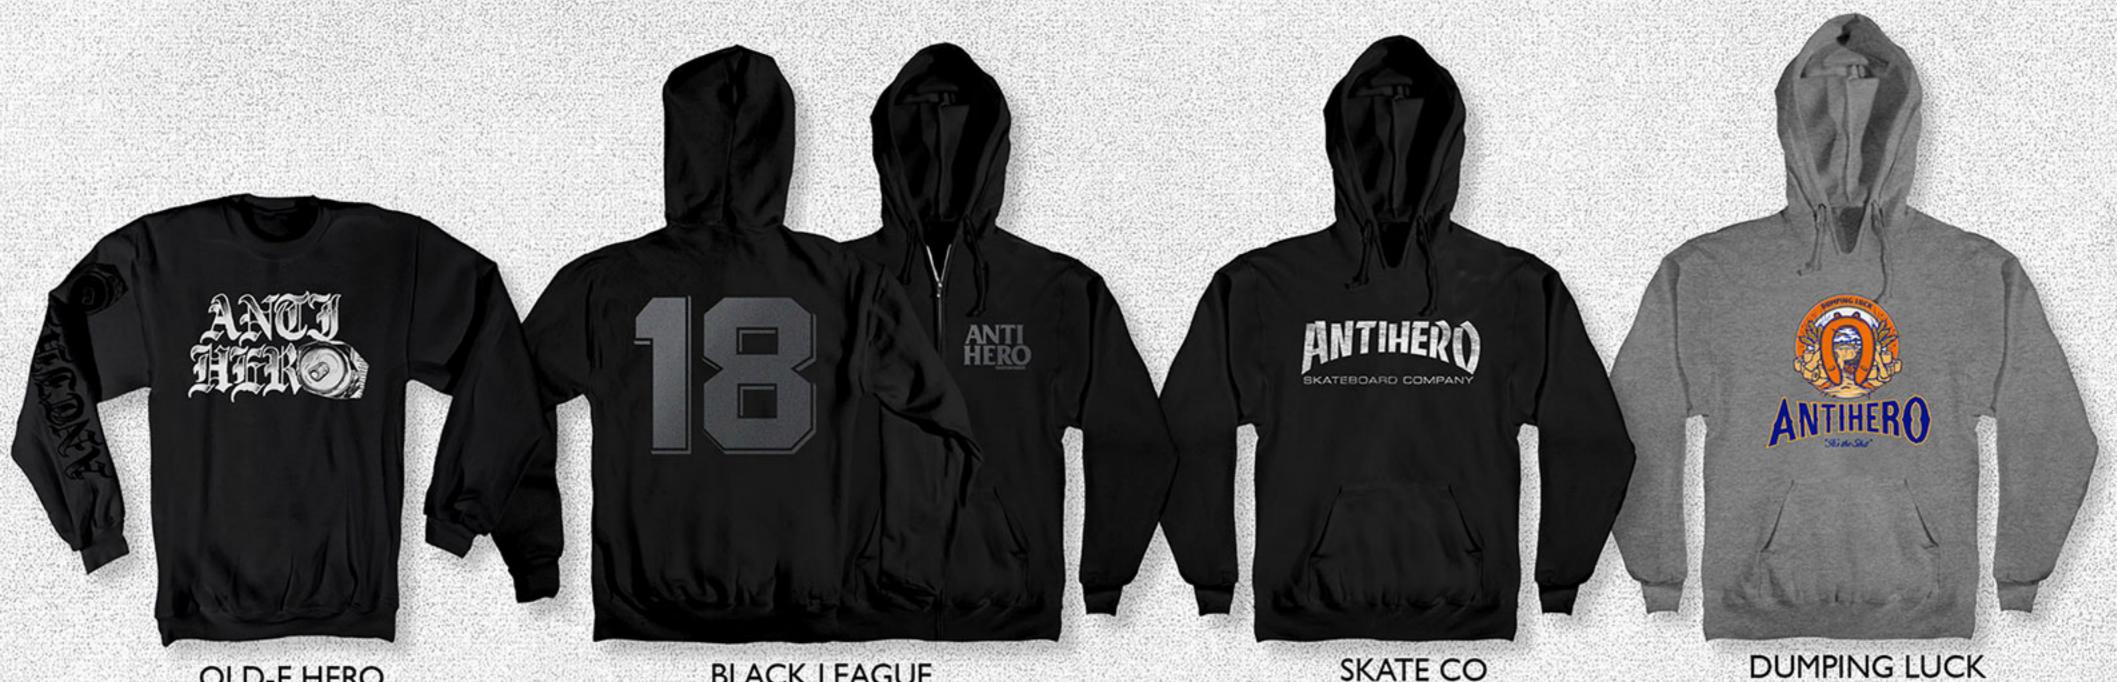

, AHXR NAVY TEE

SORRY?
CHARCOAL HEATHER TEE

SKATE CO HARBOR BLUE TEE

CONSUME YOUR CONSCIENCE CLEAN

OLD-E HERO BLACK CREW W/SLEEVE PRINTS

BLACK LEAGUE REFLECTIVE ZIP HOOD

SKATE CO BLACK PULLOVER HOOD

DUMPING LUCK GUNMETAL HEATHER PULLOVER HOOD

DUMPING LUCK NAVY COACHES JACKET

OLD-E HERO MAROON COACHES JACKET

OUTLINE HERO YOUTH
BLACK PULLOVER