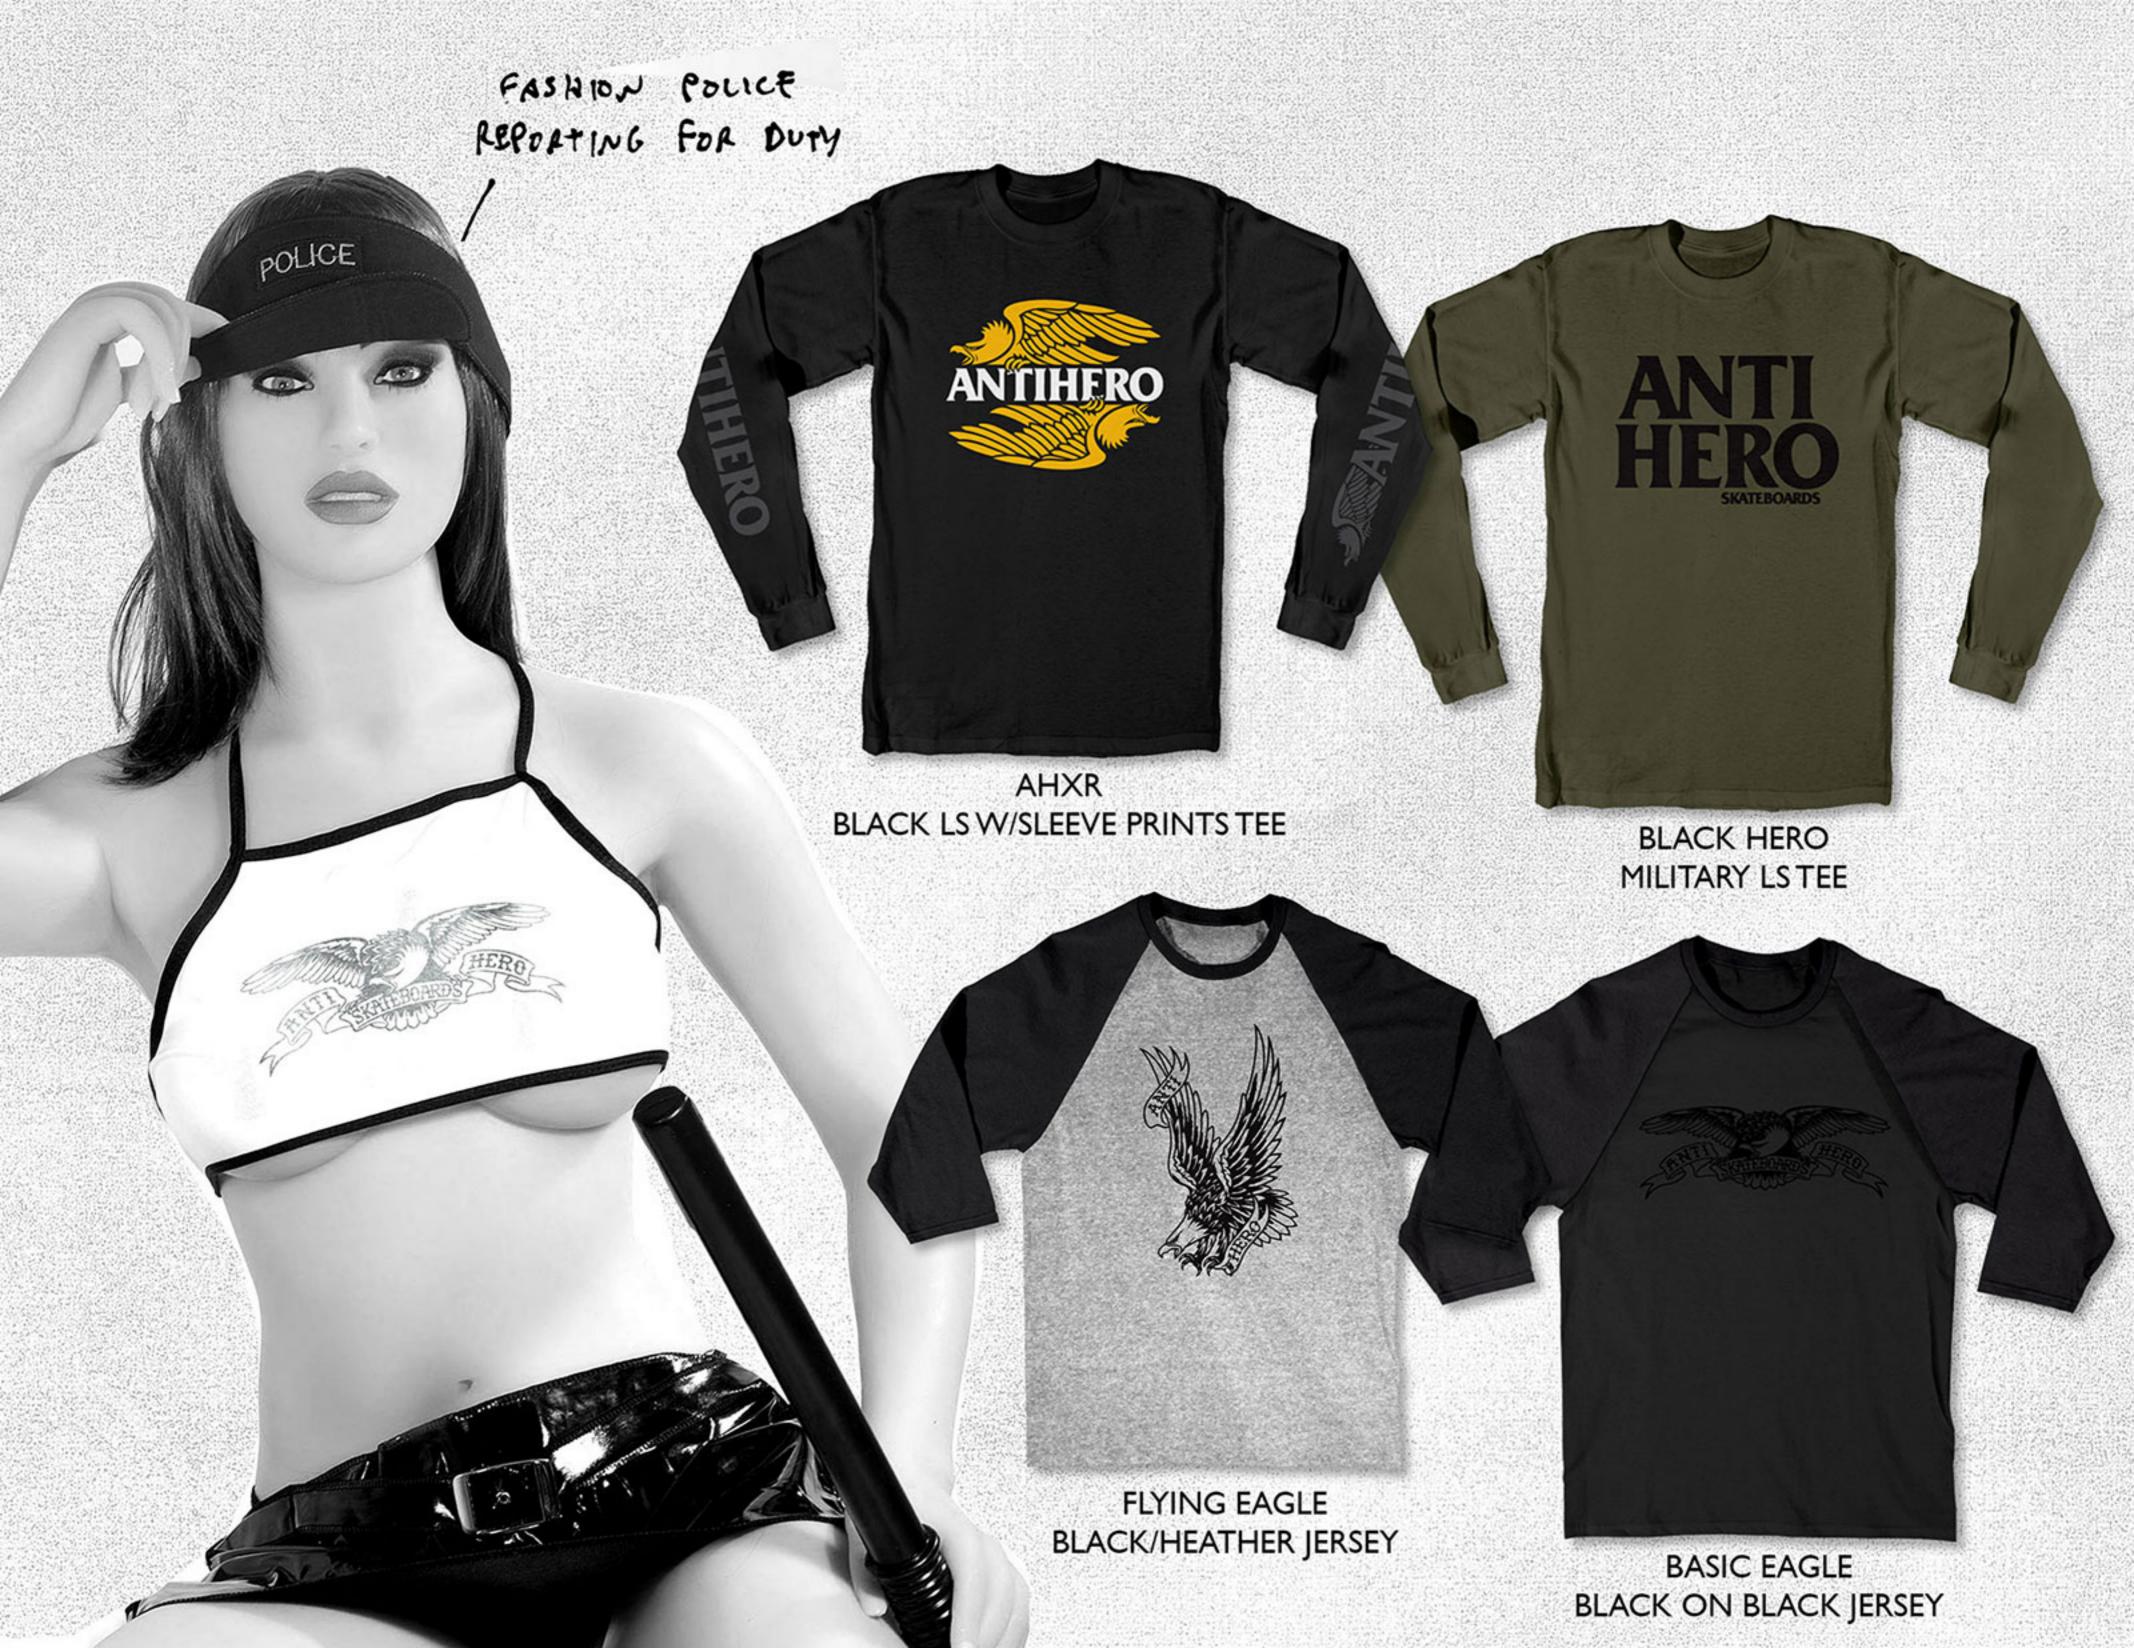

## THE SKATEBOARDS SKATEBOARDS SKATEBOARDS

TREND - PROOF

J-STREET BANANA & WHITE TEES

FLYING EAGLE ROYAL TEE

SKWERPS BLACK TEE

THUMB HERO MILITARY TEE

ANTIHERO

DUMPING LUCK
WHITE & BLACK TEES

, AHXR NAVY TEE

SORRY?
CHARCOAL HEATHER TEE

SKATE CO HARBOR BLUE TEE

CONSUME YOUR CONSCIENCE CLEAN

OLD-E HERO BLACK CREW W/SLEEVE PRINTS

BLACK LEAGUE REFLECTIVE ZIP HOOD

SKATE CO BLACK PULLOVER HOOD

DUMPING LUCK GUNMETAL HEATHER PULLOVER HOOD