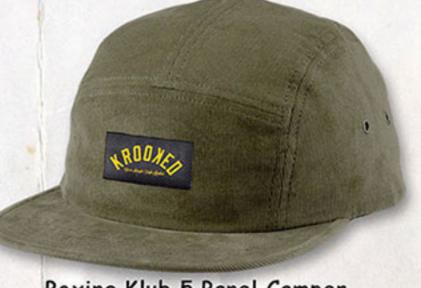

MAINLINE

SNAP-BACK. PATCH W/TWILL MESH

MAINLINE ALL BLACK CUFF BEANIE W/SEWN ON PATCH

Brown canvas & Black twill

Boxing Klub 5 Panel Camper Army Green cord

Karacters 5 Panel Camper Chambray all over print

Flowers N Creeps Trucker