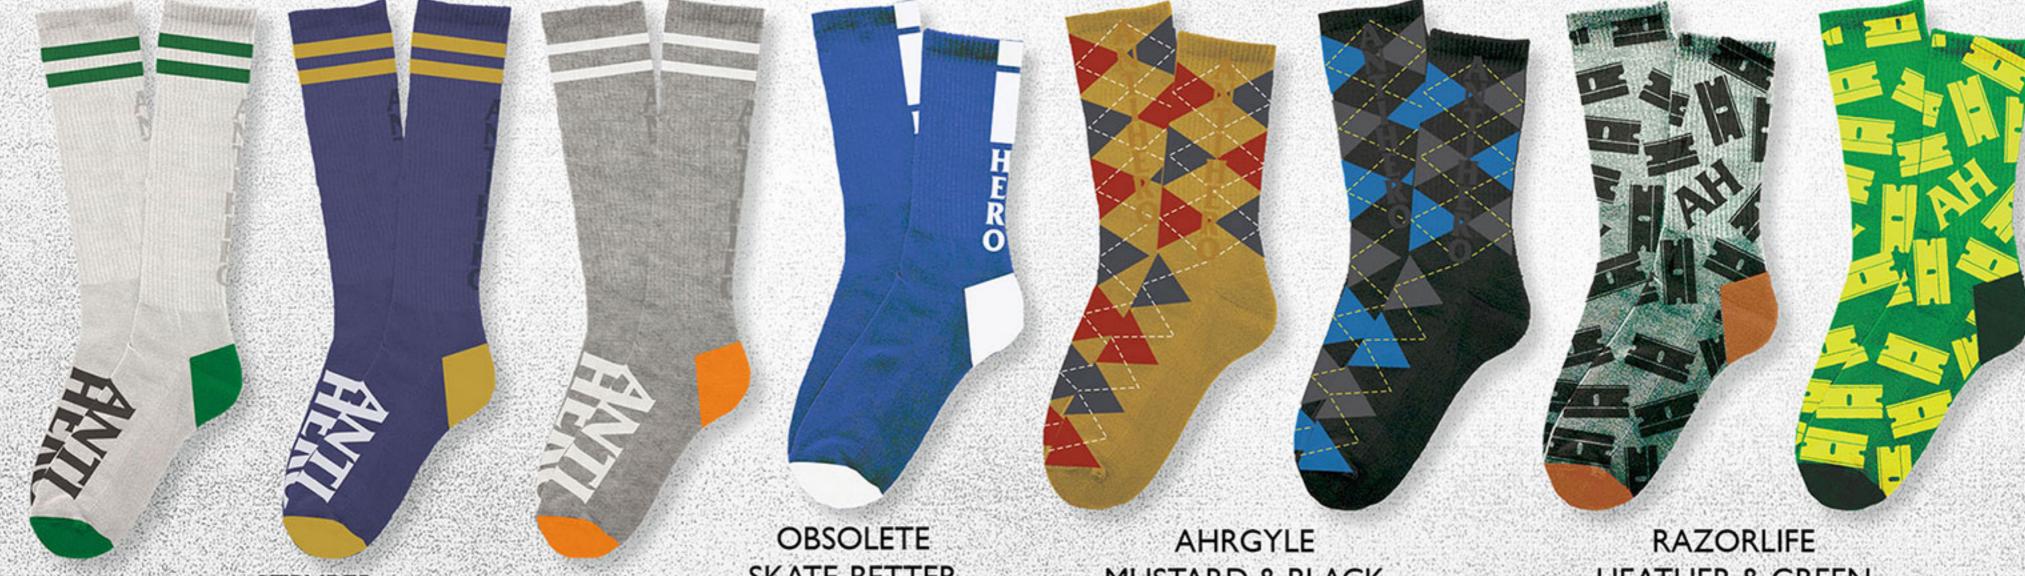

## THATS WHATS UP ANTI ANTI **BLACK HERO EAGLE FLORF FLORF** CUFF BEANIE ORANGE & BLACK **CUFF BEANIE NAVY & BROWN BLACK & BROWN POM BEANIE** NAVY & GOLD POM BEANIE

STRYPER OVER DA CALF SOCKS WHITE/KELLY NAVY/GOLD HEATHER/WHITE

SKATE-BETTER **CREW SOCKS** 

MUSTARD & BLACK **CREW SOCKS** 

**HEATHER & GREEN CREW SOCKS**