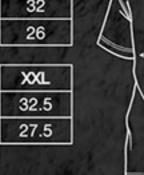

| ADULT TEE DIMENSIONS     |
|--------------------------|
| LENGTH - FROM HPS        |
| WIDTH - 1" BELOW ARMHOLE |
|                          |

| •  | М  | L. | ᄮ  | XXI |
|----|----|----|----|-----|
| 27 | 28 | 29 | 31 | 32  |
| 18 | 20 | 22 | 24 | 26  |