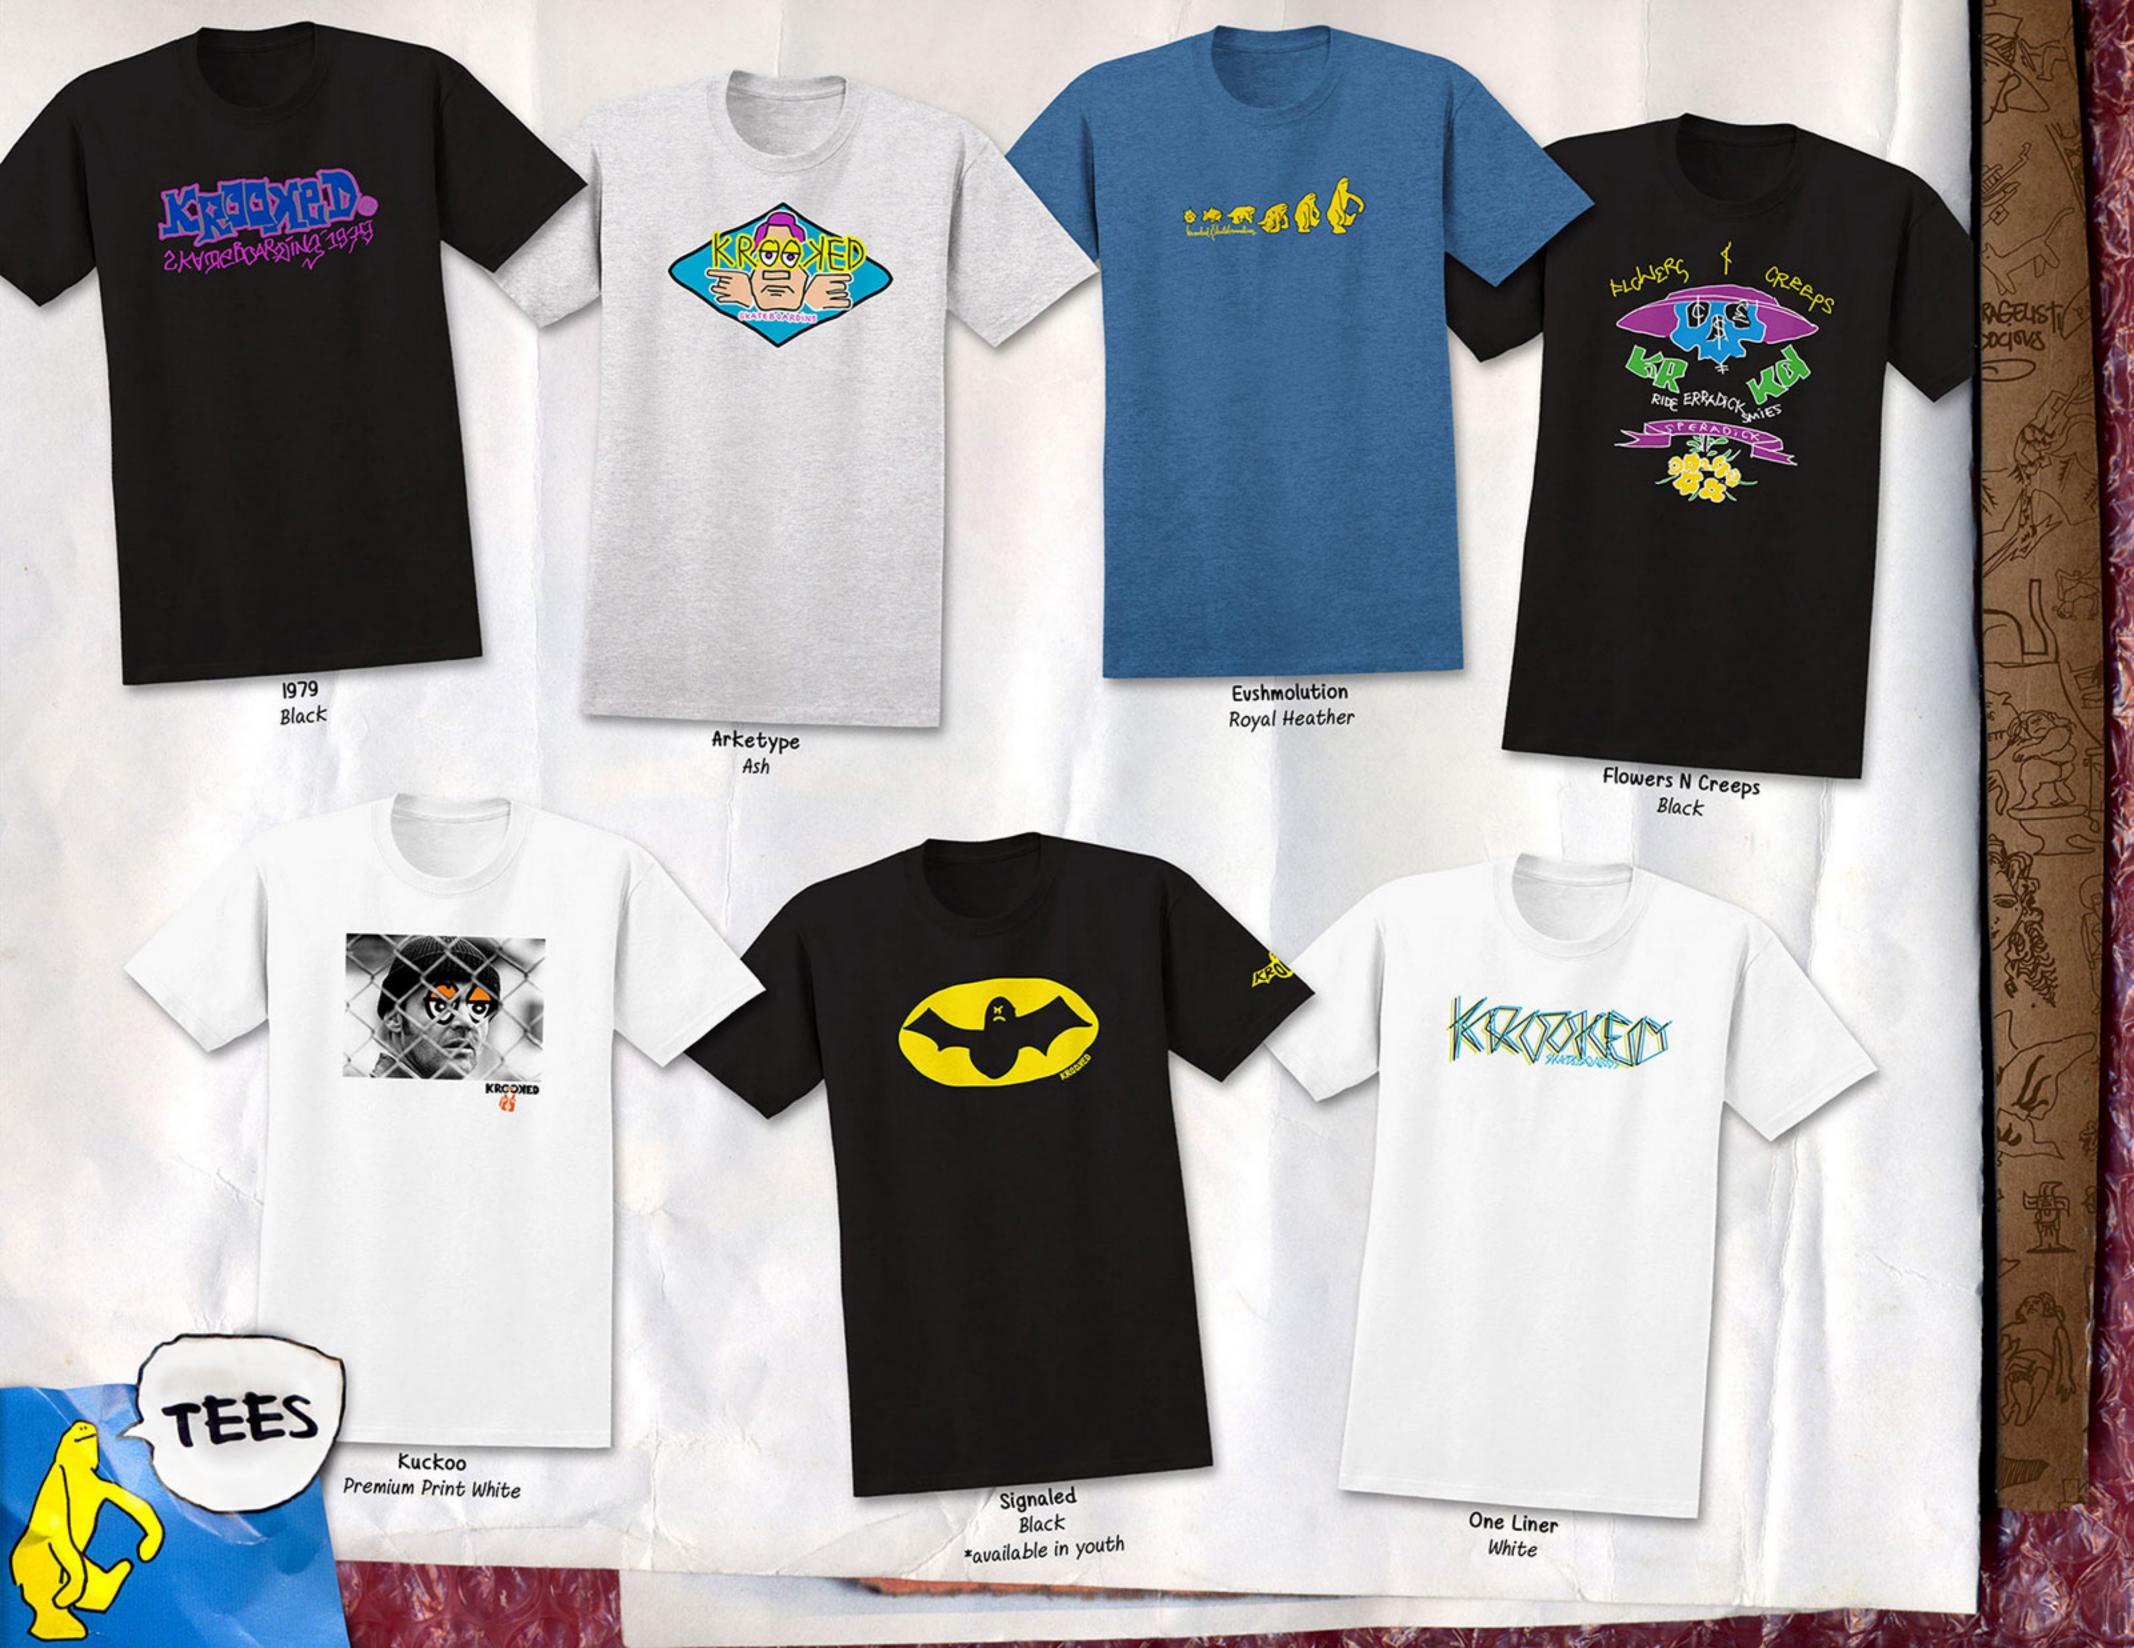

### FOR 2014 WE ARE OFFERING 3 TEE SHIRT CATEGORIES:

CLASSIC PLUS BODY:

- A BETTER FEEL AND FIT THAN MOST OTHER TEE'S IN THE INDUSTRY
- 5.5 OZ 100% RINGSPUN COTTON TUBULAR BODY
- DOUBLE NEEDLE HEMS AND SLEEVES
- PRESHRUNK TO PREVENT SHRINKAGE
- AVAILABLE IN S/M/L/XL AND WE ARE NOW OFFERING XXL ON SOME STYLES PREMIUM PRINT:
- THESE TEES ARE MADE USING A MORE TECHNICAL PRINTING PROCESS BUT PRINTED ON THE CLASSIC PLUS BODY
- THIS CATEGORY INCLUDES: PHOTO TEE'S WITH 4 COLOR PROCESS, DESIGNS WITH MORE COLORS THAN NORMAL, EXTRA PRINT HITS, SLEEVE, NECK, WAIST ETC.
- IT MAY ALSO INCLUDE WHEN WE USE SPECIALTY INKS LIKE GLOW, UV REACTIVE, GLITTER, HIGH VIS REFLECTIVE ETC.
  PREMIUM BODY:
- THIS CATEGORY INCLUDES TIE DYE, CAMO, AND ANY OTHER SPECIALTY BLANKS .