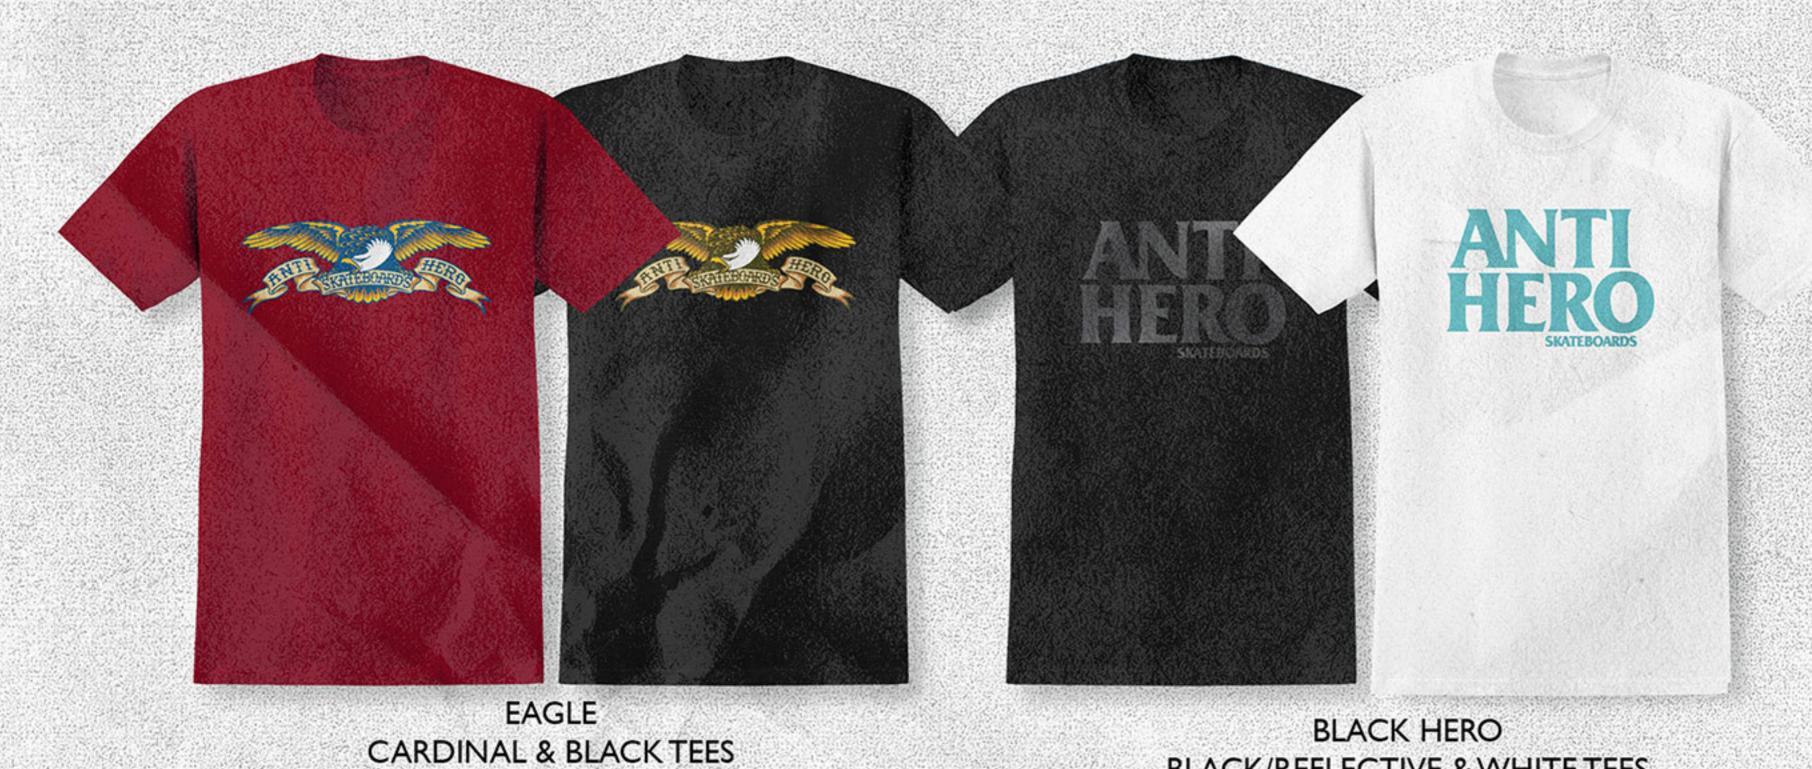

## THE SKATEBOARDS SKATEBOARDS SKATEBOARDS

TREND - PROOF

J-STREET BANANA & WHITE TEES

FLYING EAGLE ROYAL TEE

SKWERPS BLACK TEE

THUMB HERO MILITARY TEE

ANTIHERO

DUMPING LUCK
WHITE & BLACK TEES