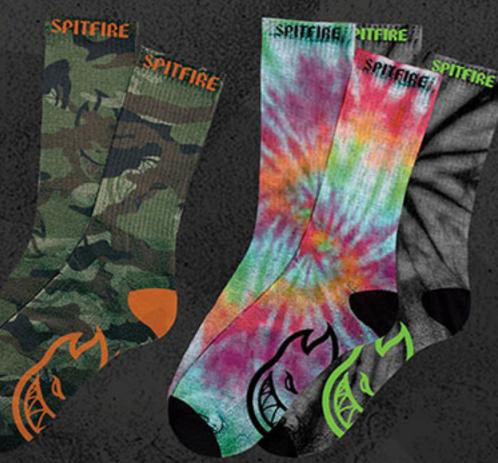

Get Lit Socks Grey/Black/Kelly Green

Bighead Camo Socks Bighead Tie Dye Socks Bighead Camo Tie Dye