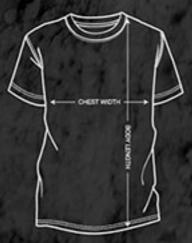

### FOR 2014 WE ARE OFFERING 3 TEE SHIRT CATEGORIES:

CLASSIC PLUS BODY:

- A BETTER FEEL AND FIT THAN MOST OTHER TEE'S IN THE INDUSTRY
- 5.5 OZ 100% RINGSPUN COTTON TUBULAR BODY
- DOUBLE NEEDLE HEMS AND SLEEVES
- PRESHRUNK TO PREVENT SHRINKAGE
- AVAILABLE IN S/M/L/XL AND WE ARE NOW OFFERING XXL ON SOME STYLES PREMIUM PRINT:
- THESE TEES ARE MADE USING A MORE TECHNICAL PRINTING PROCESS BUT PRINTED ON THE CLASSIC PLUS BODY
- THIS CATEGORY INCLUDES: PHOTO TEE'S WITH 4 COLOR PROCESS, DESIGNS WITH MORE COLORS THAN NORMAL, EXTRA PRINT HITS, SLEEVE, NECK, WAIST ETC.
- IT MAY ALSO INCLUDE WHEN WE USE SPECIALTY INKS LIKE GLOW, UV REACTIVE, GLITTER, HIGH VIS REFLECTIVE ETC.
  PREMIUM BODY:
- THIS CATEGORY INCLUDES TIE DYE, CAMO, AND ANY OTHER SPECIALTY BLANKS .

| ADULT TEE DIMENSIONS     |
|--------------------------|
| LENGTH - FROM HPS        |
| WIDTH - 1" BELOW ARMHOLE |
|                          |

| •  | М  | L. | ᄮ  | XXI |
|----|----|----|----|-----|
| 27 | 28 | 29 | 31 | 32  |
| 18 | 20 | 22 | 24 | 26  |