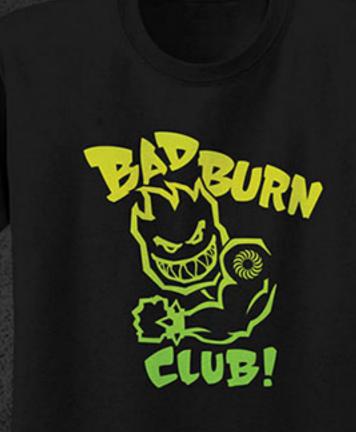

#1 Charcoal

Fire Crotch White

Posse Swirl Black

Bad Burn Club Muscle Tee Carolina Blue

Firecolor Onesie Black

Bad Burn Club Onesie White