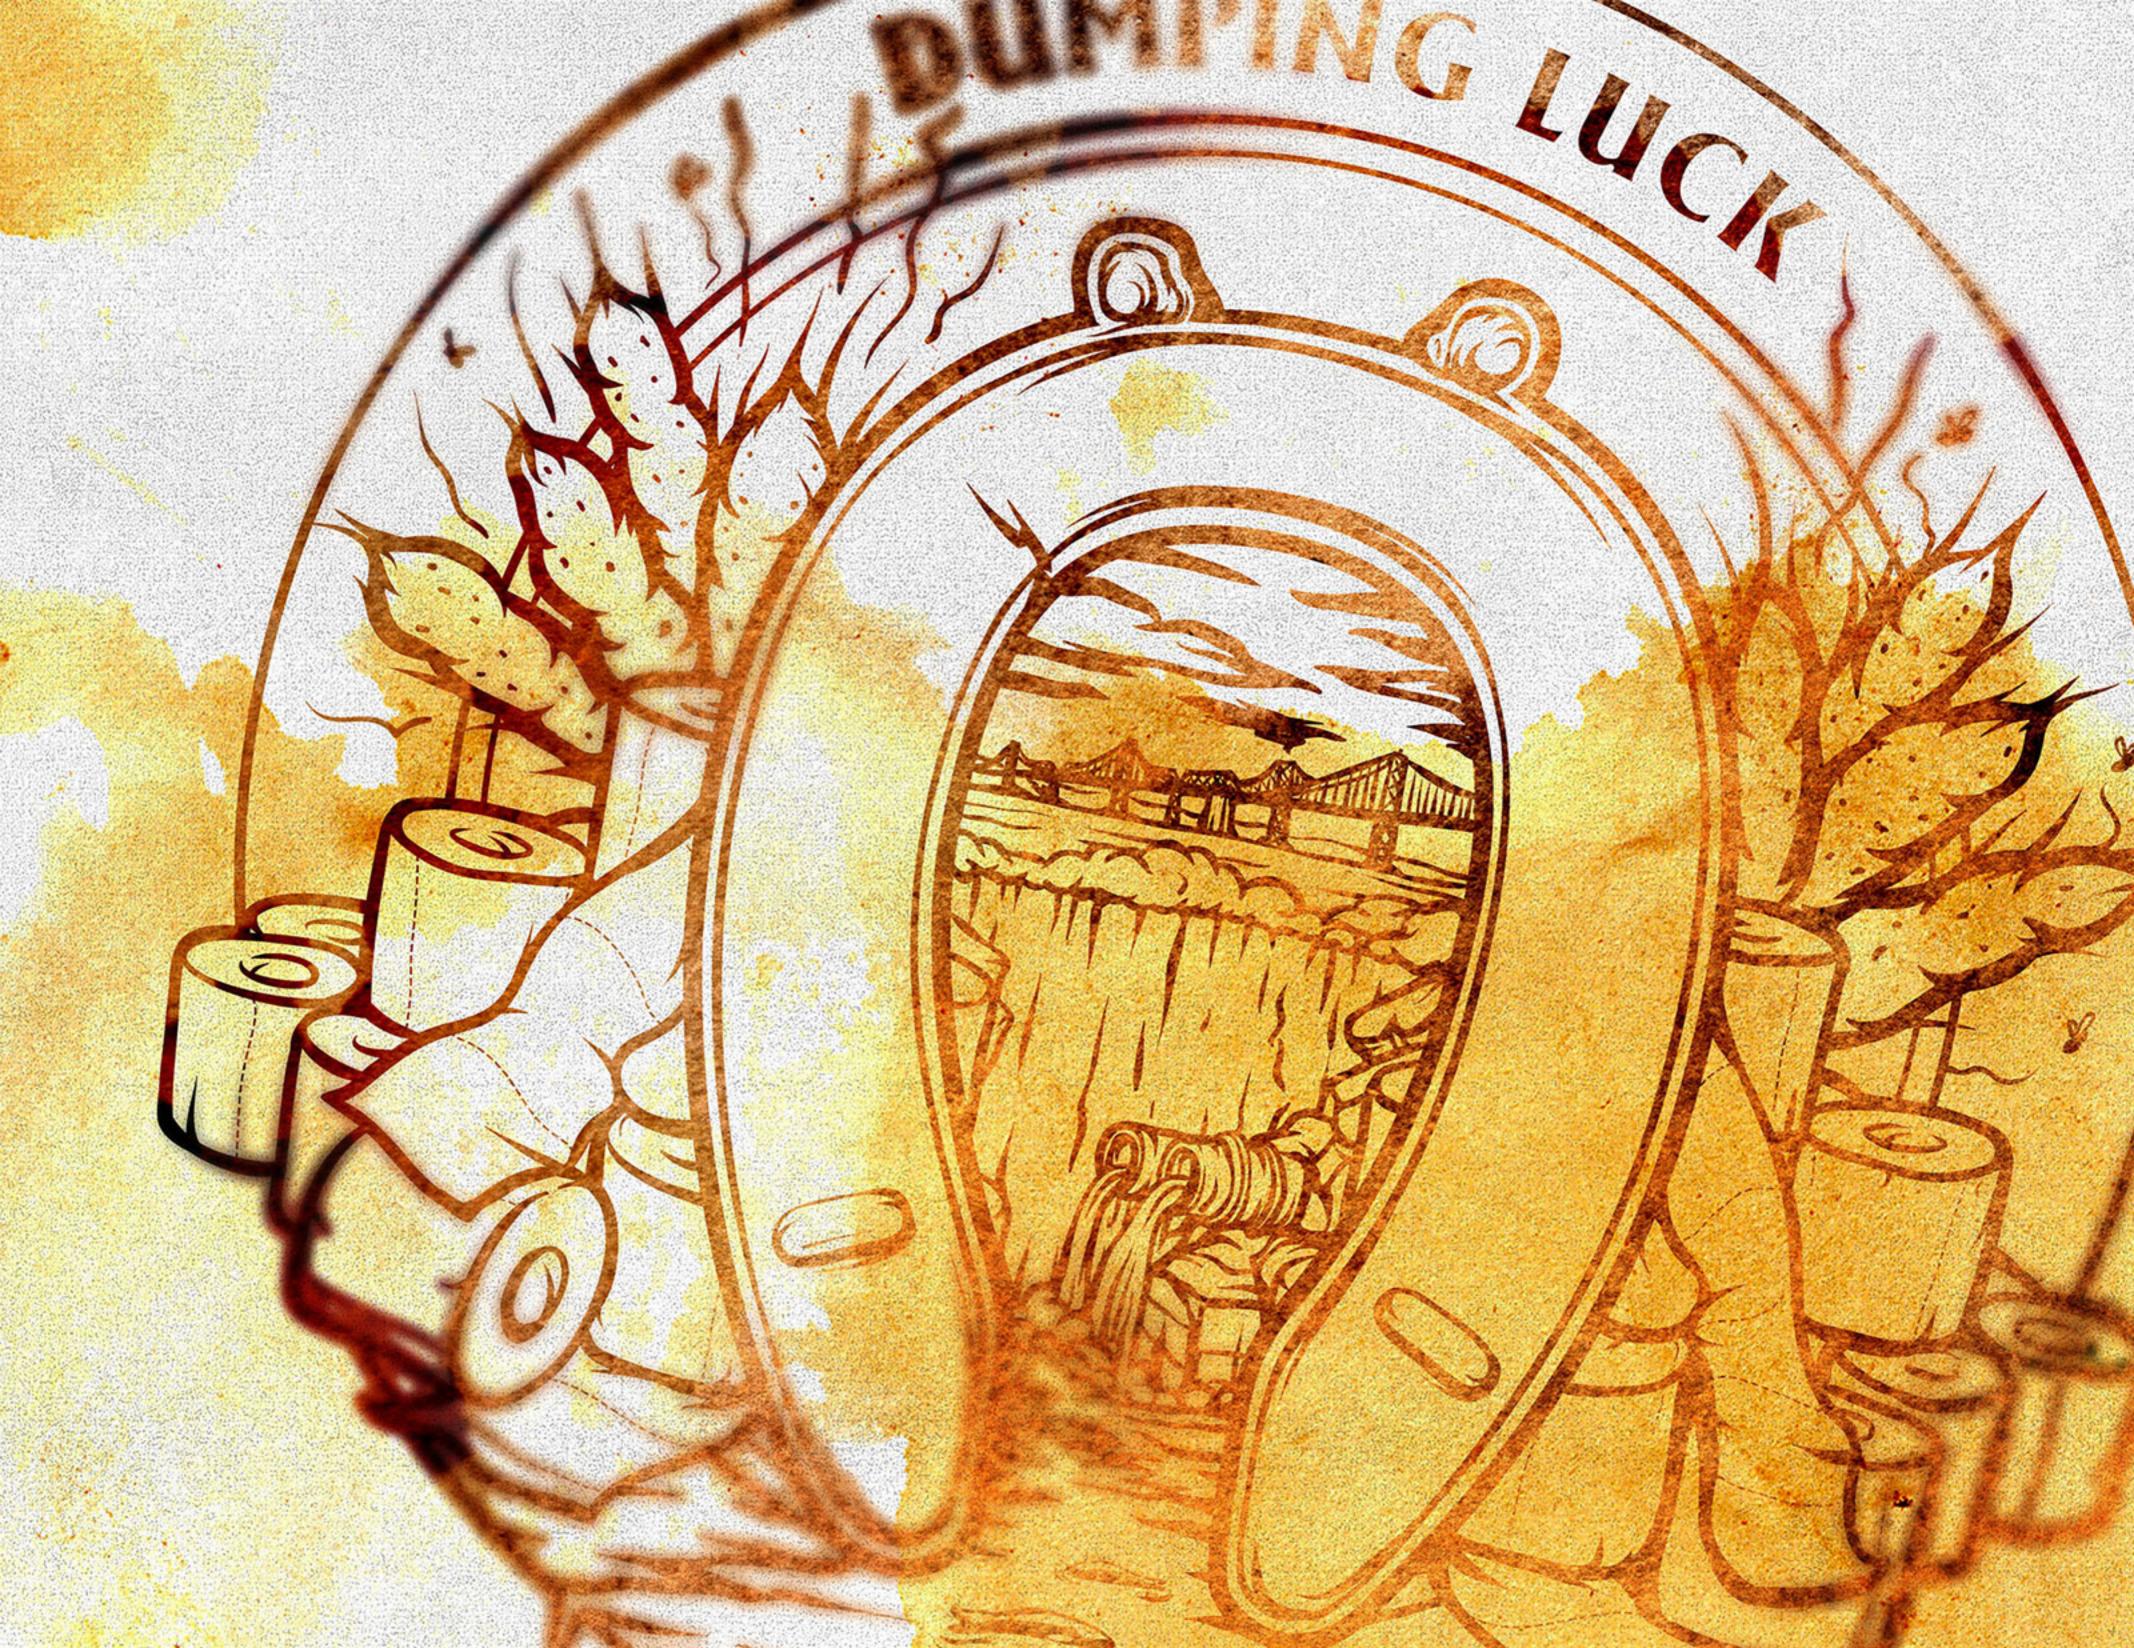

## THE SKATEBOARDS SKATEBOARDS SKATEBOARDS

TREND - PROOF

J-STREET BANANA & WHITE TEES

FLYING EAGLE ROYAL TEE

SKWERPS BLACK TEE

THUMB HERO MILITARY TEE

ANTIHERO

DUMPING LUCK
WHITE & BLACK TEES