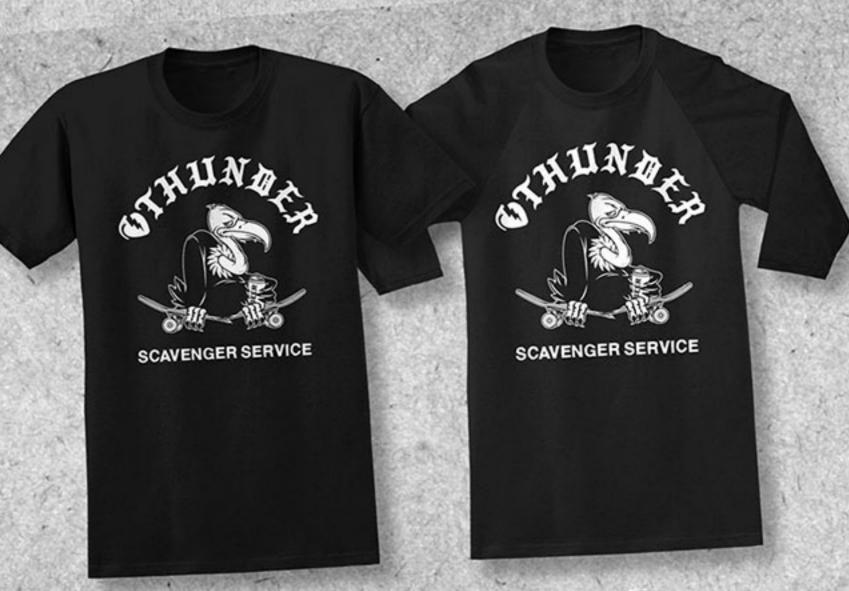

## PUSHING SKATEBOARDING SINCE DAY ON E

All Thunder tees come on 100% Ringspun Cotton for a better feel and lasting fit.

## SCAVENGER SERVICE

BLACK TEE & 3/4 SLEEVE ALL BLACK JERSEY

**BAT**BLACK TEE

MAINLINE BLACK TEE

MAINLINE NAVY TEE

MAINLINE POCKET CHARCOAL HEATHER POCKET TEE. FRONT/BACK PRINT

KING of TEES
CARDINAL TEE

THUNDER & LIGHTNING BLACK TEE. FRONT/BACK PRINT