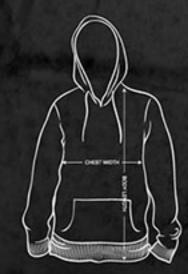

## **ALL HOODS HAVE BEEN UPGRADED**

STARTING IN 2014 WE HAVE ALSO FOUND NEW SOURCES AND UPGRADED OUR HOODS, ZIPS AND CREWNECKS. THEY NOW FEATURE PREMIUM SOFT, HEAVYWEIGHT FABRIC FOR A LONG LASTING, COMFORTABLE FIT AND CONSISTENT SIZING ACROSS ALL BRANDS.

30.5

24.5

31.5

26.5

29.5

23

| ADULT HOOD DIMENSIONS    |  |
|--------------------------|--|
| LENGTH - FROM HPS        |  |
| WIDTH - 1" BELOW ARMHOLE |  |

Bighead Trip Tie Dye Tank Premium Print Black