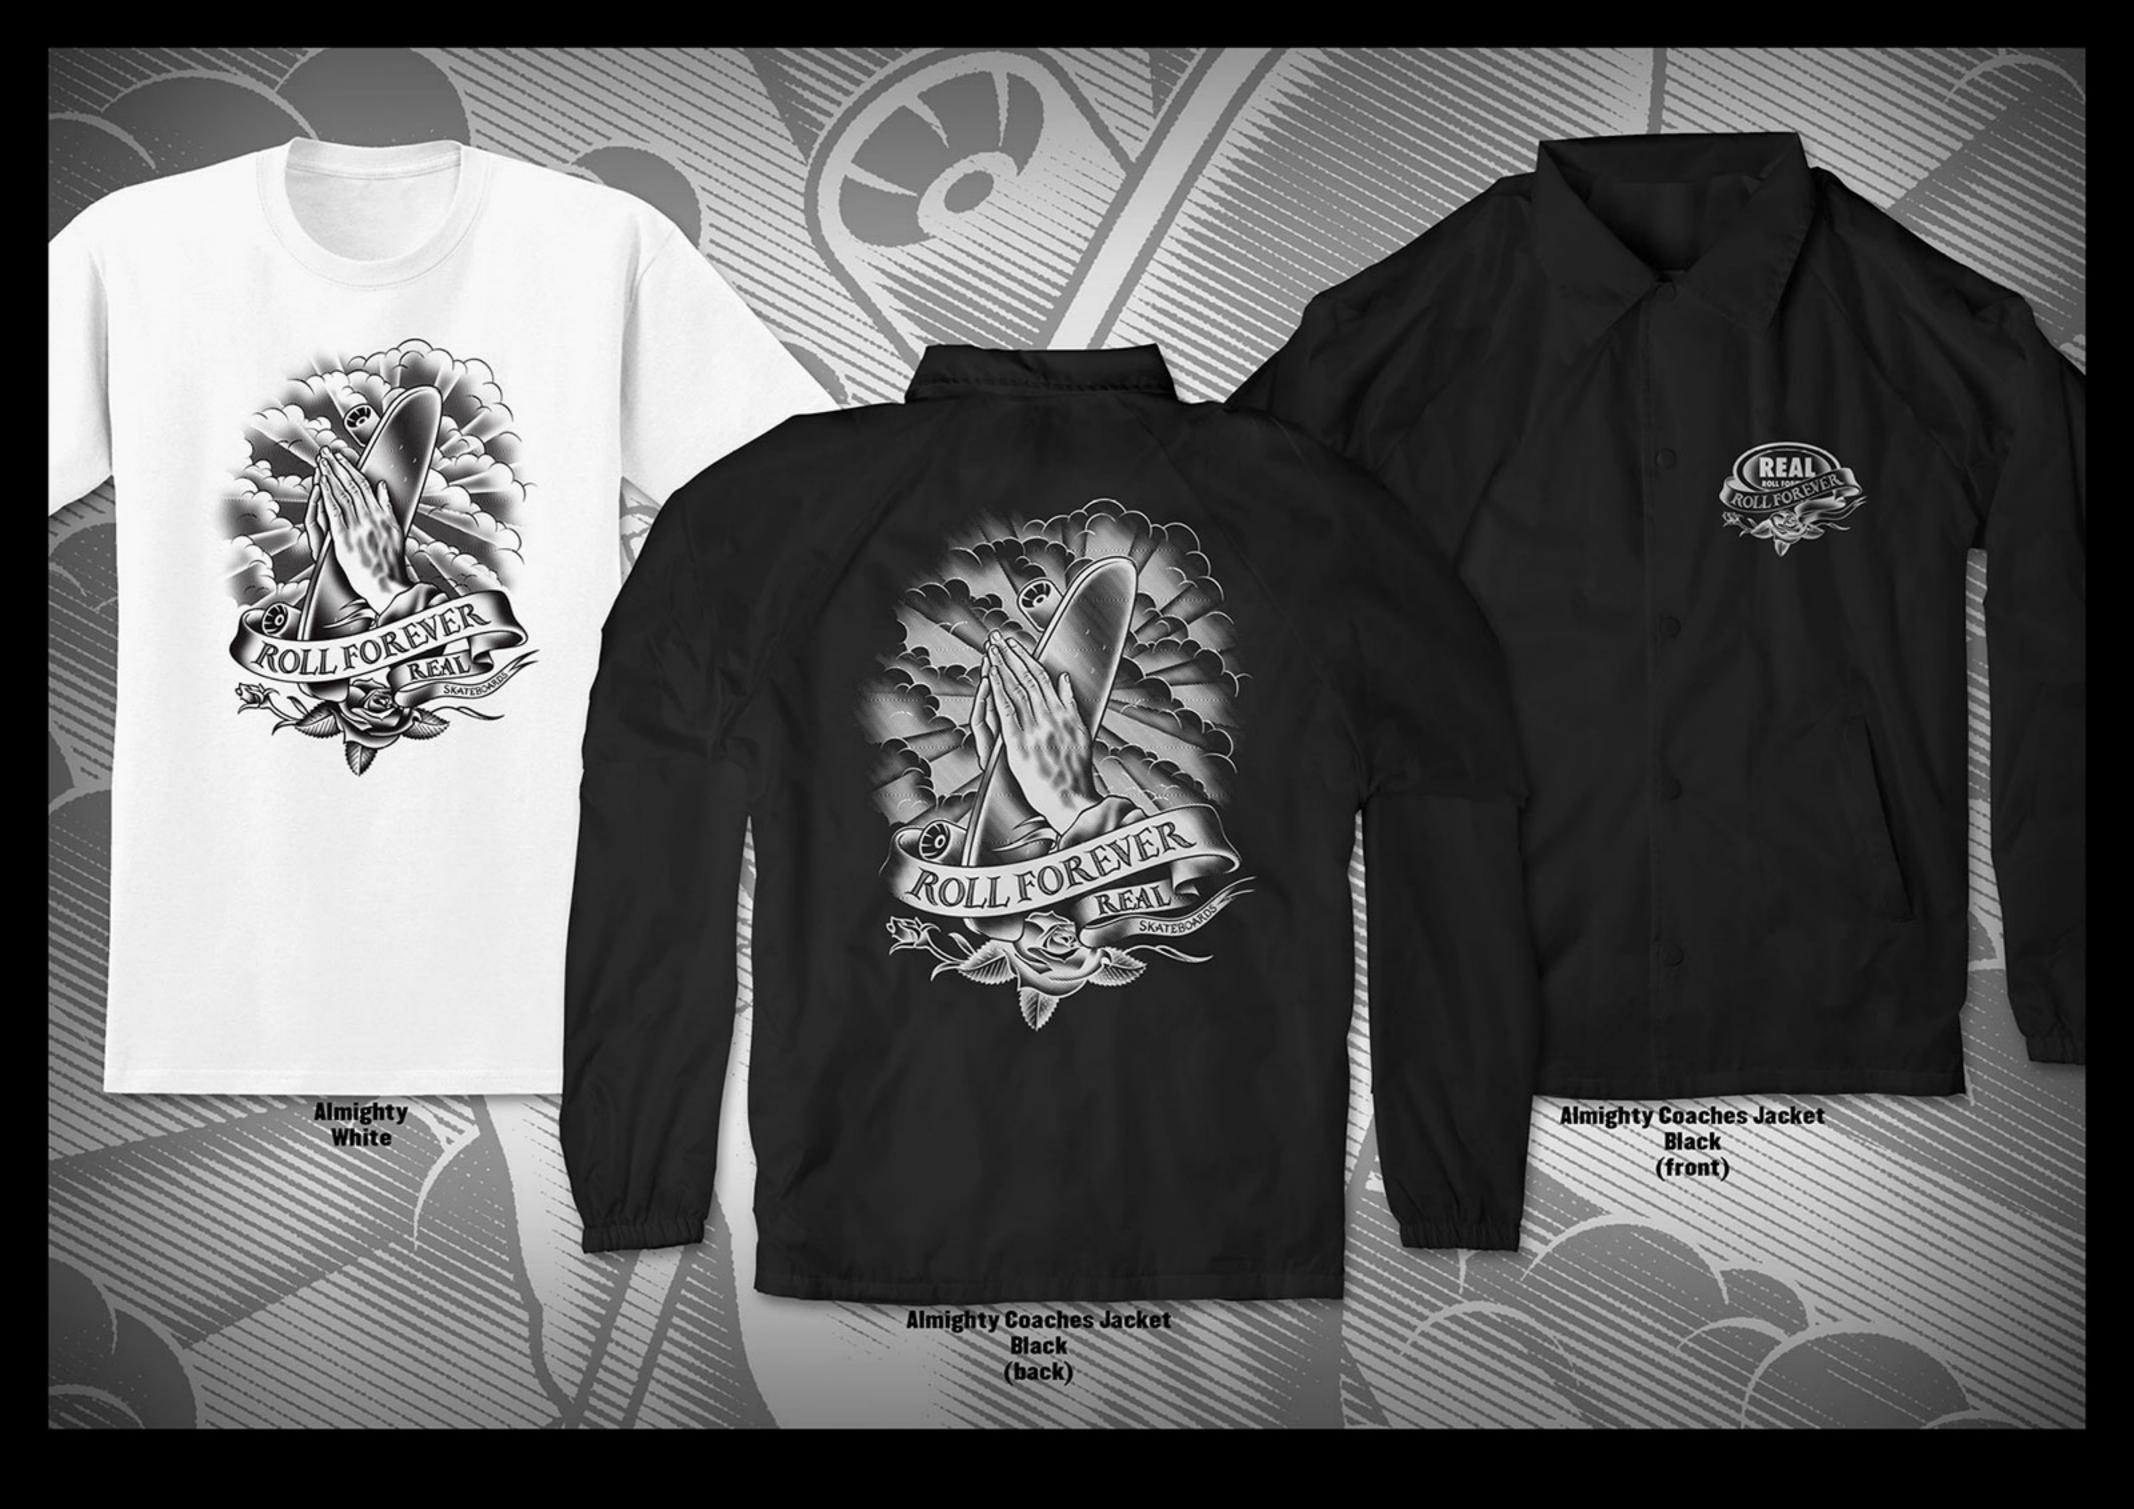

## PUSHING SKATEBOARDING SINCE DAY ONE

## PUSHING SKATEBOARDING SINCE DAY ONE

On Deck Snapback Striped Black Twill

Since Day One 5 Panel Camper Distressed Navy Bedford Cord

Roll Forever Snapback Royal & Black

Arch Since Day One Snapback Heather Grey Twill

## PUSHING SKATEBOARDING SINCE DAY ON E

All Thunder tees come on 100% Ringspun Cotton for a better feel and lasting fit.