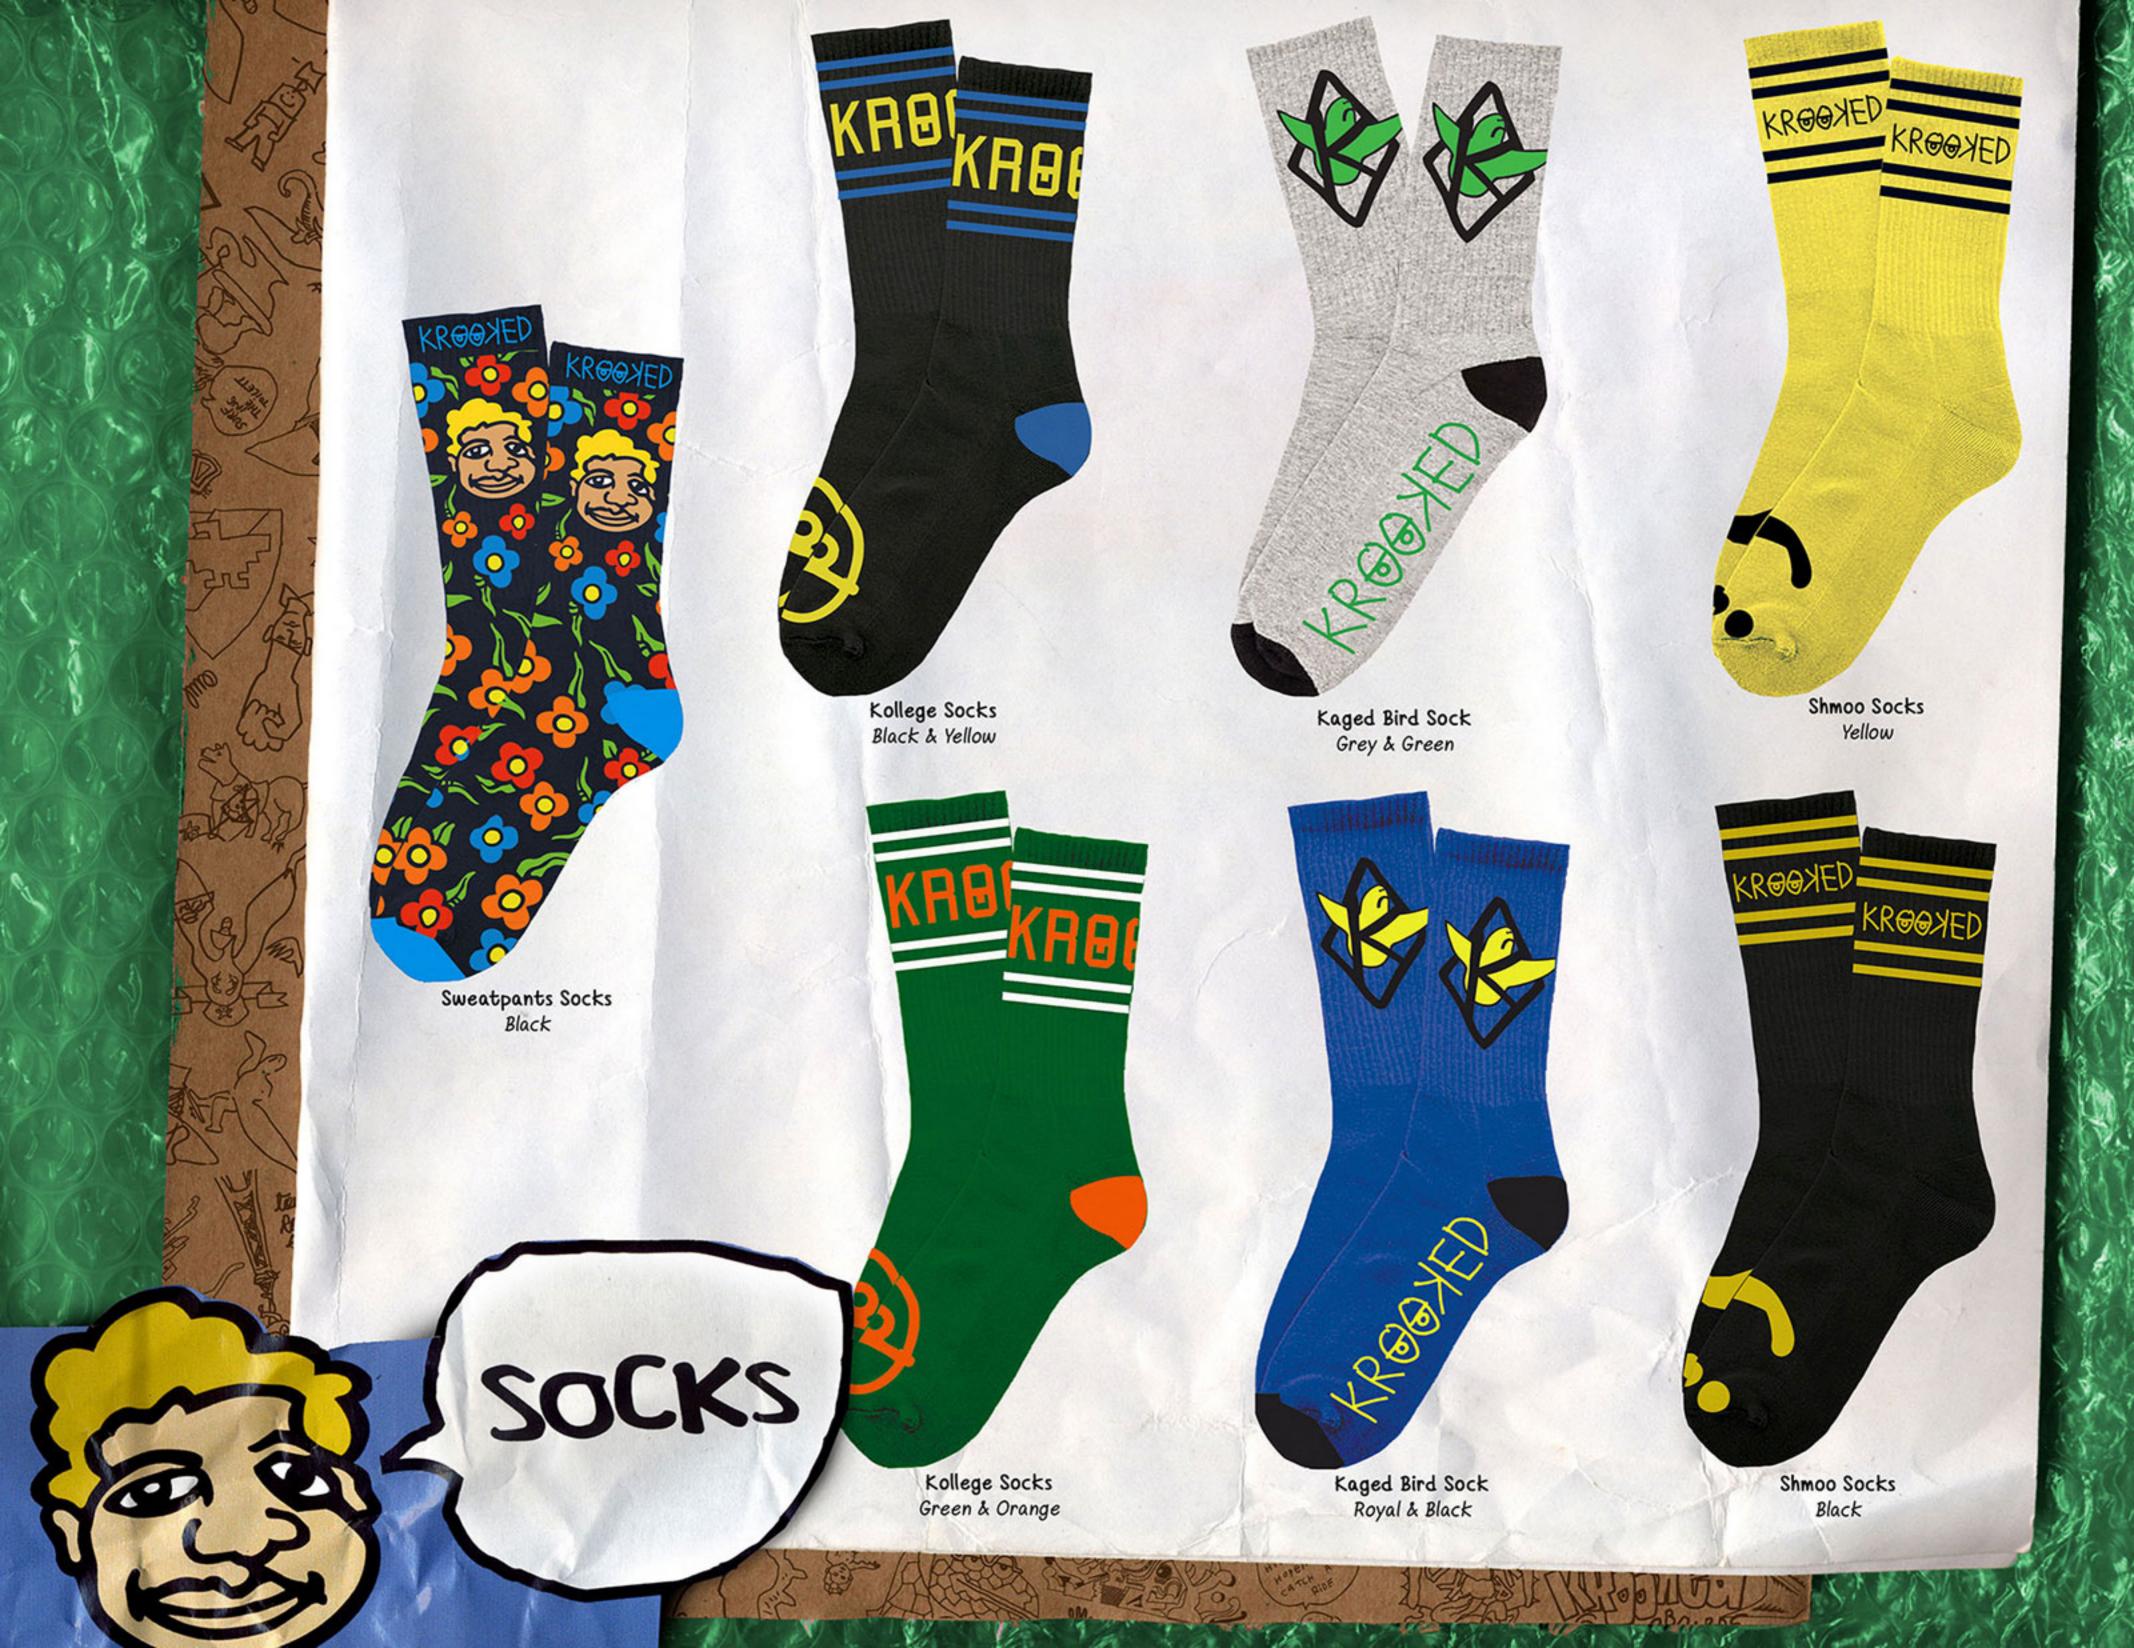

Bighead Swirl Backpack Black - Holds a Board

Trademark Backpack Black

Trademark Backpack Bighead Camo

Underground Backpack Lightweight Rip Stop - Black & Red

\*comes in packable travel pouch

Biggerhead Socks Black/White/Red

Get Lit Socks Grey/Black/Kelly Green

Bighead Camo Socks Bighead Tie Dye Socks Bighead Camo Tie Dye