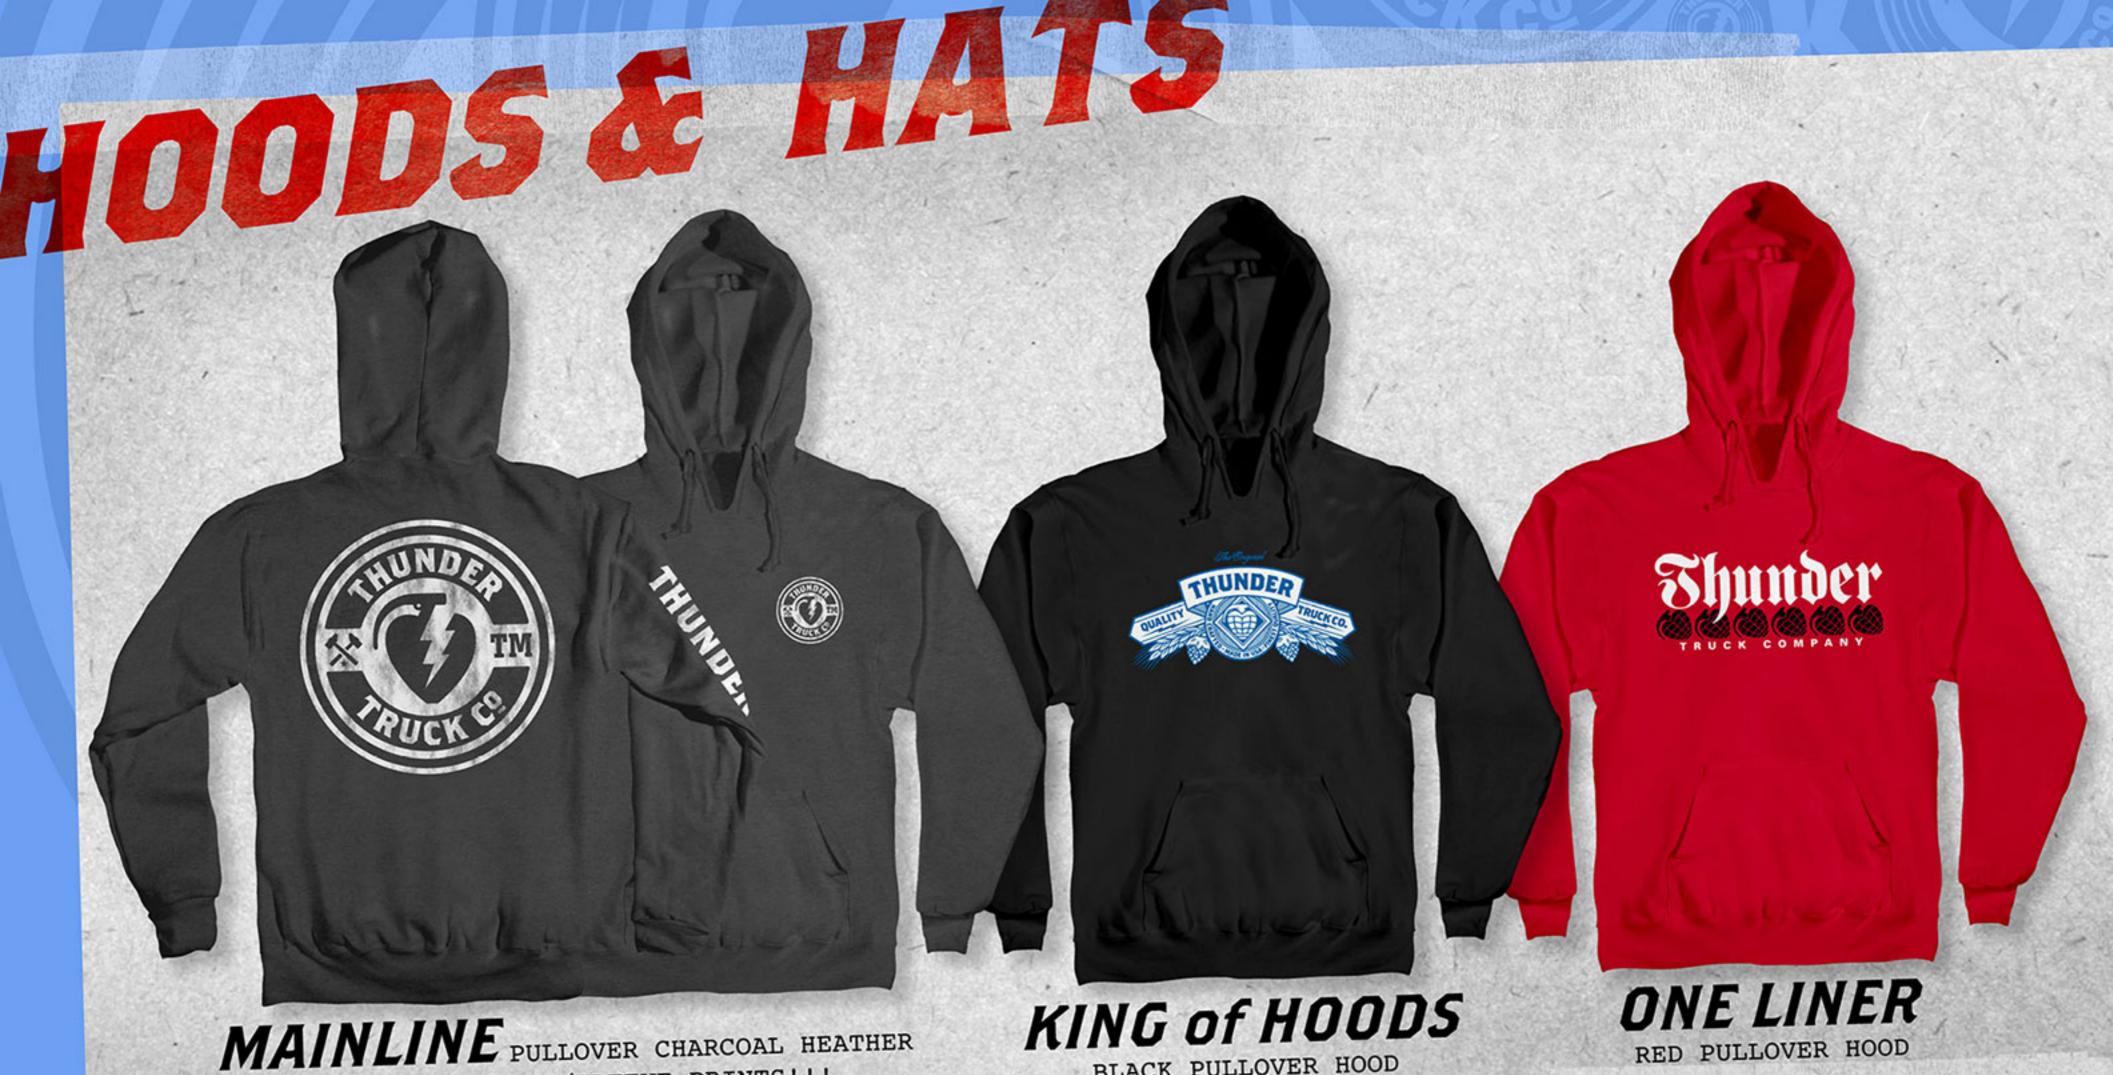

## **ALL HOODS HAVE BEEN UPGRADED**

STARTING IN 2014 WE HAVE ALSO FOUND NEW SOURCES AND UPGRADED OUR HOODS, ZIPS AND CREWNECKS. THEY NOW FEATURE PREMIUM SOFT, HEAVYWEIGHT FABRIC FOR A LONG LASTING, COMFORTABLE FIT AND CONSISTENT SIZING ACROSS ALL BRANDS.

HOOD. FRONT/BACK/SLEEVE PRINTS!!!

BLACK PULLOVER HOOD

SCAVENGER SERVICE

SNAP-BACK. ALL FOAM ALL BLACK!!!

GENUINE

SNAP-BACK. PATCH W/ALL BLACK TWILL & GREY UNDERBILL!

KING of TRUCKERS

SNAP-BACK. PRINTED RED FOAM/CAMO MESH