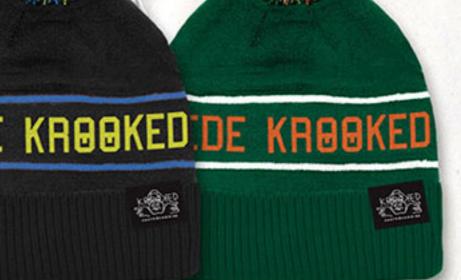

RIDE KROOKED DE KROOKED 2003 18 B

Black & Yellow/Dark Green & Orange

Get It Strait Pom Beanie

Patch Cuff Beanie Black/Royal/Hunter Green