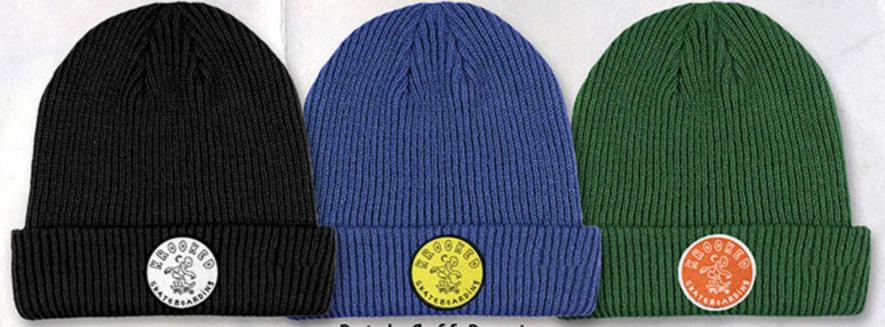

RIDE KROOKED DE KROOKED 2003 18 B

Black & Yellow/Dark Green & Orange

Get It Strait Pom Beanie

Patch Cuff Beanie Black/Royal/Hunter Green