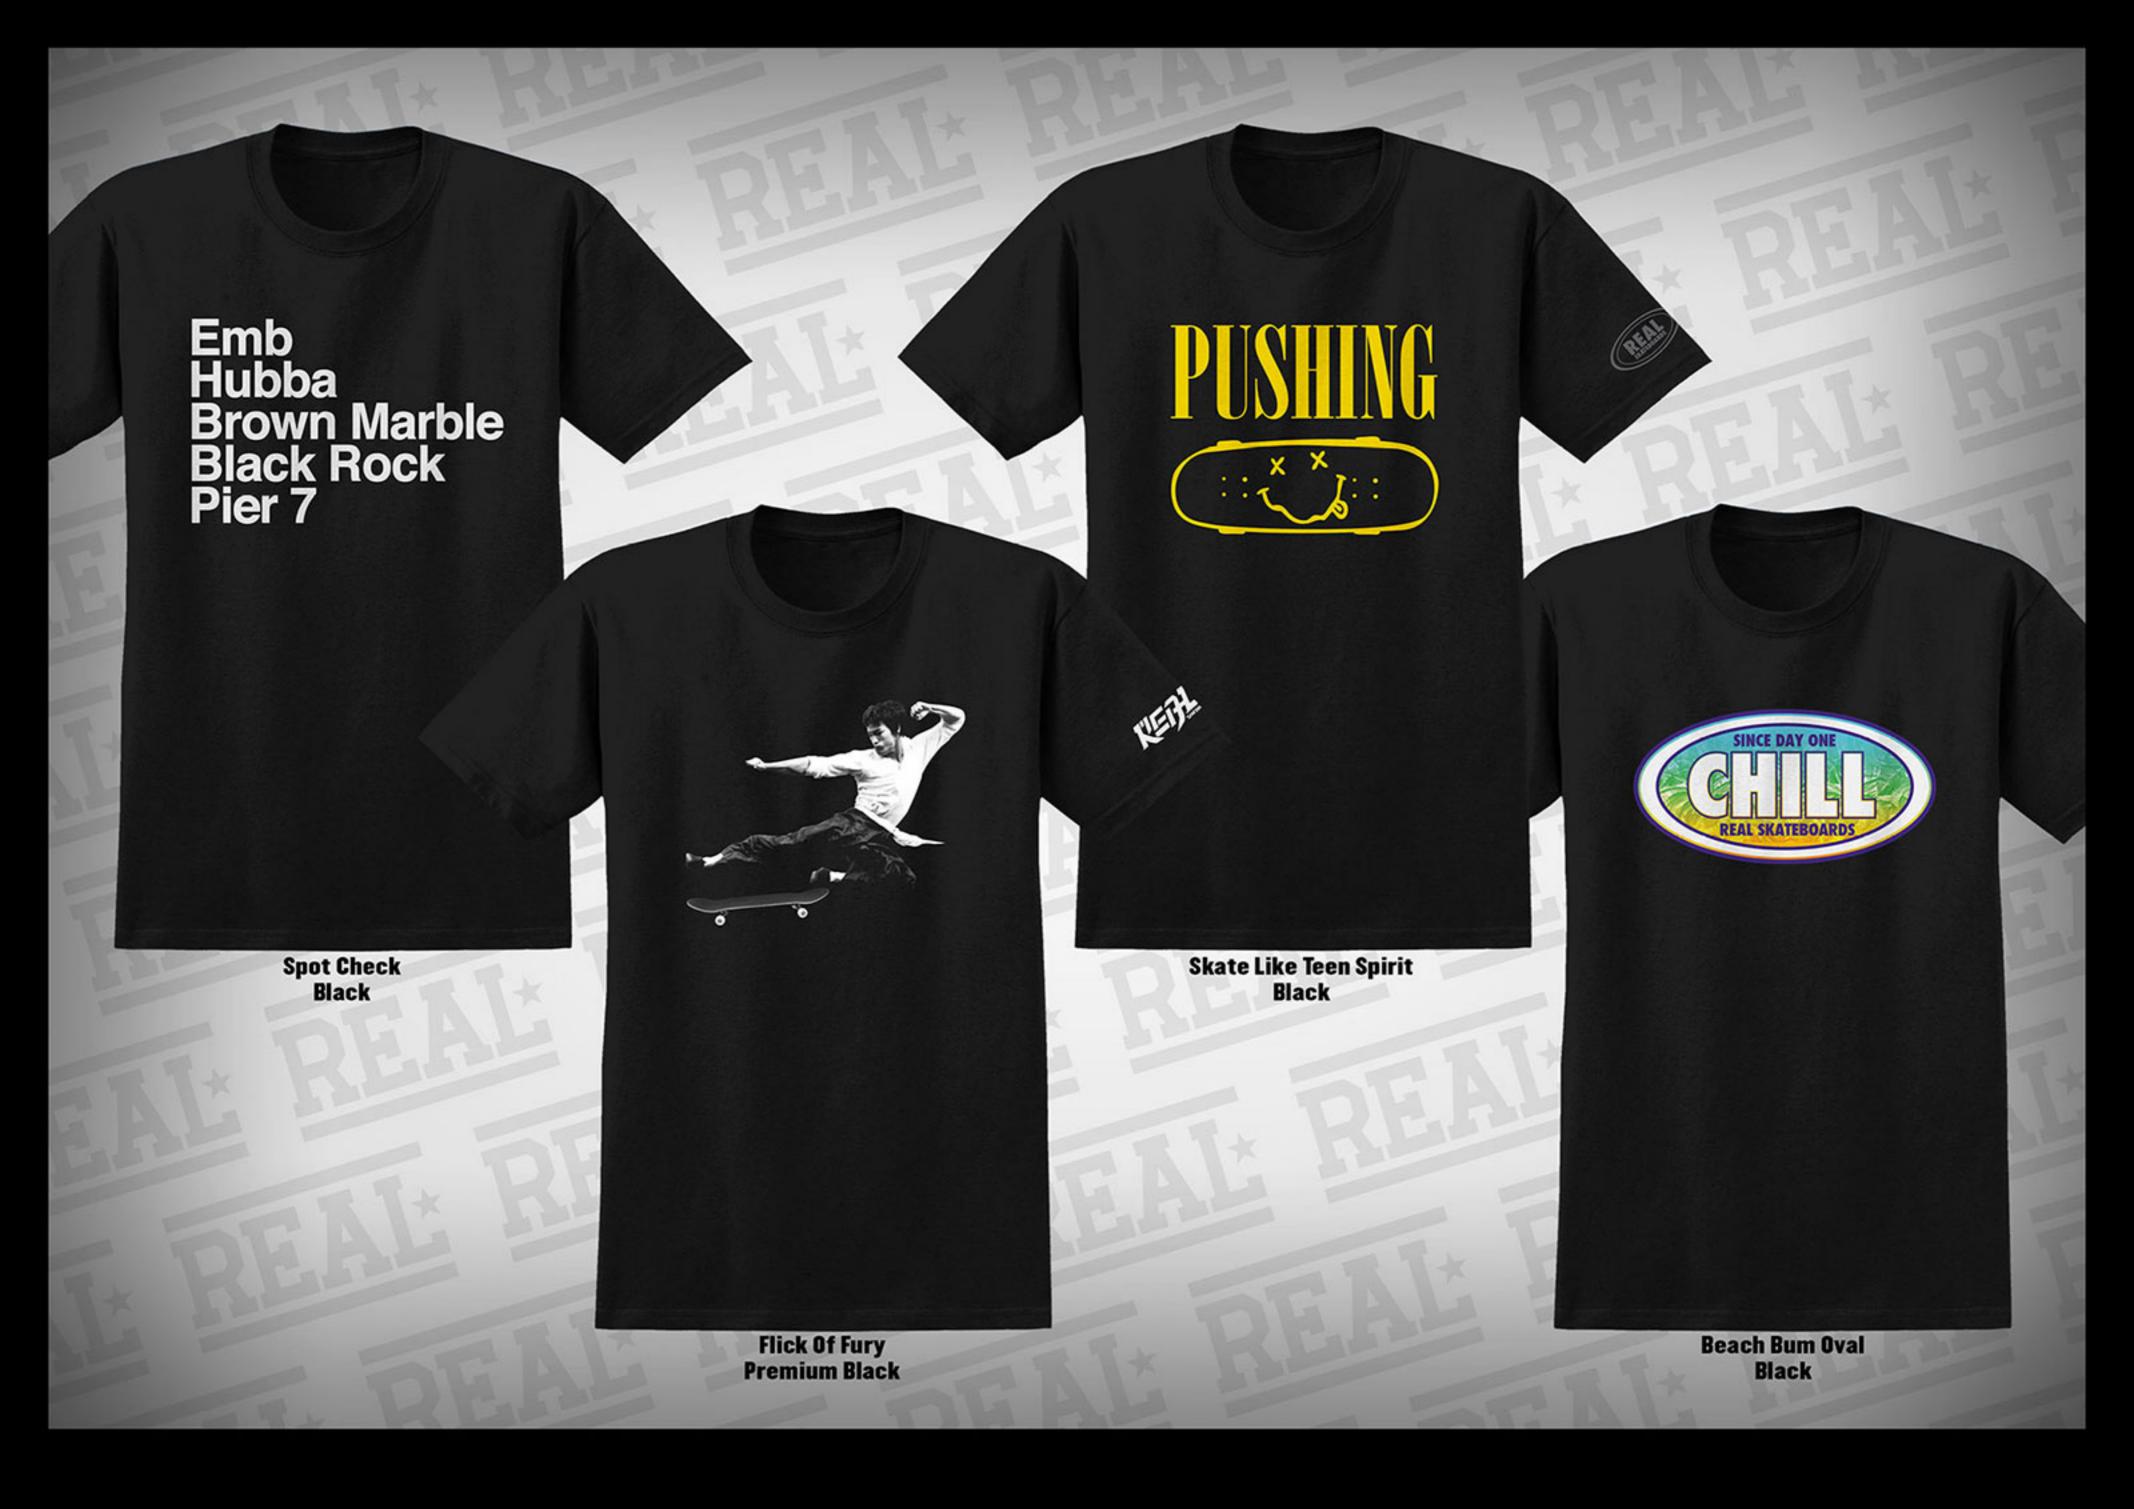

## PUSHING SKATEBOARDING SINCE DAY ONE

## PUSHING SKATEBOARDING SINCE DAY ONE

On Deck Snapback Striped Black Twill

Since Day One 5 Panel Camper Distressed Navy Bedford Cord

Roll Forever Snapback Royal & Black

Arch Since Day One Snapback Heather Grey Twill

## PUSHING SKATEBOARDING SINCE DAY ON E

All Thunder tees come on 100% Ringspun Cotton for a better feel and lasting fit.