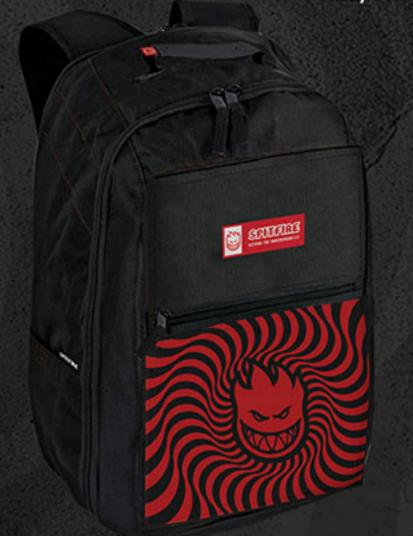

Bighead Swirl Backpack Black - Holds a Board

Trademark Backpack Black

Trademark Backpack Bighead Camo

Underground Backpack Lightweight Rip Stop - Black & Red

\*comes in packable travel pouch

Biggerhead Socks Black/White/Red