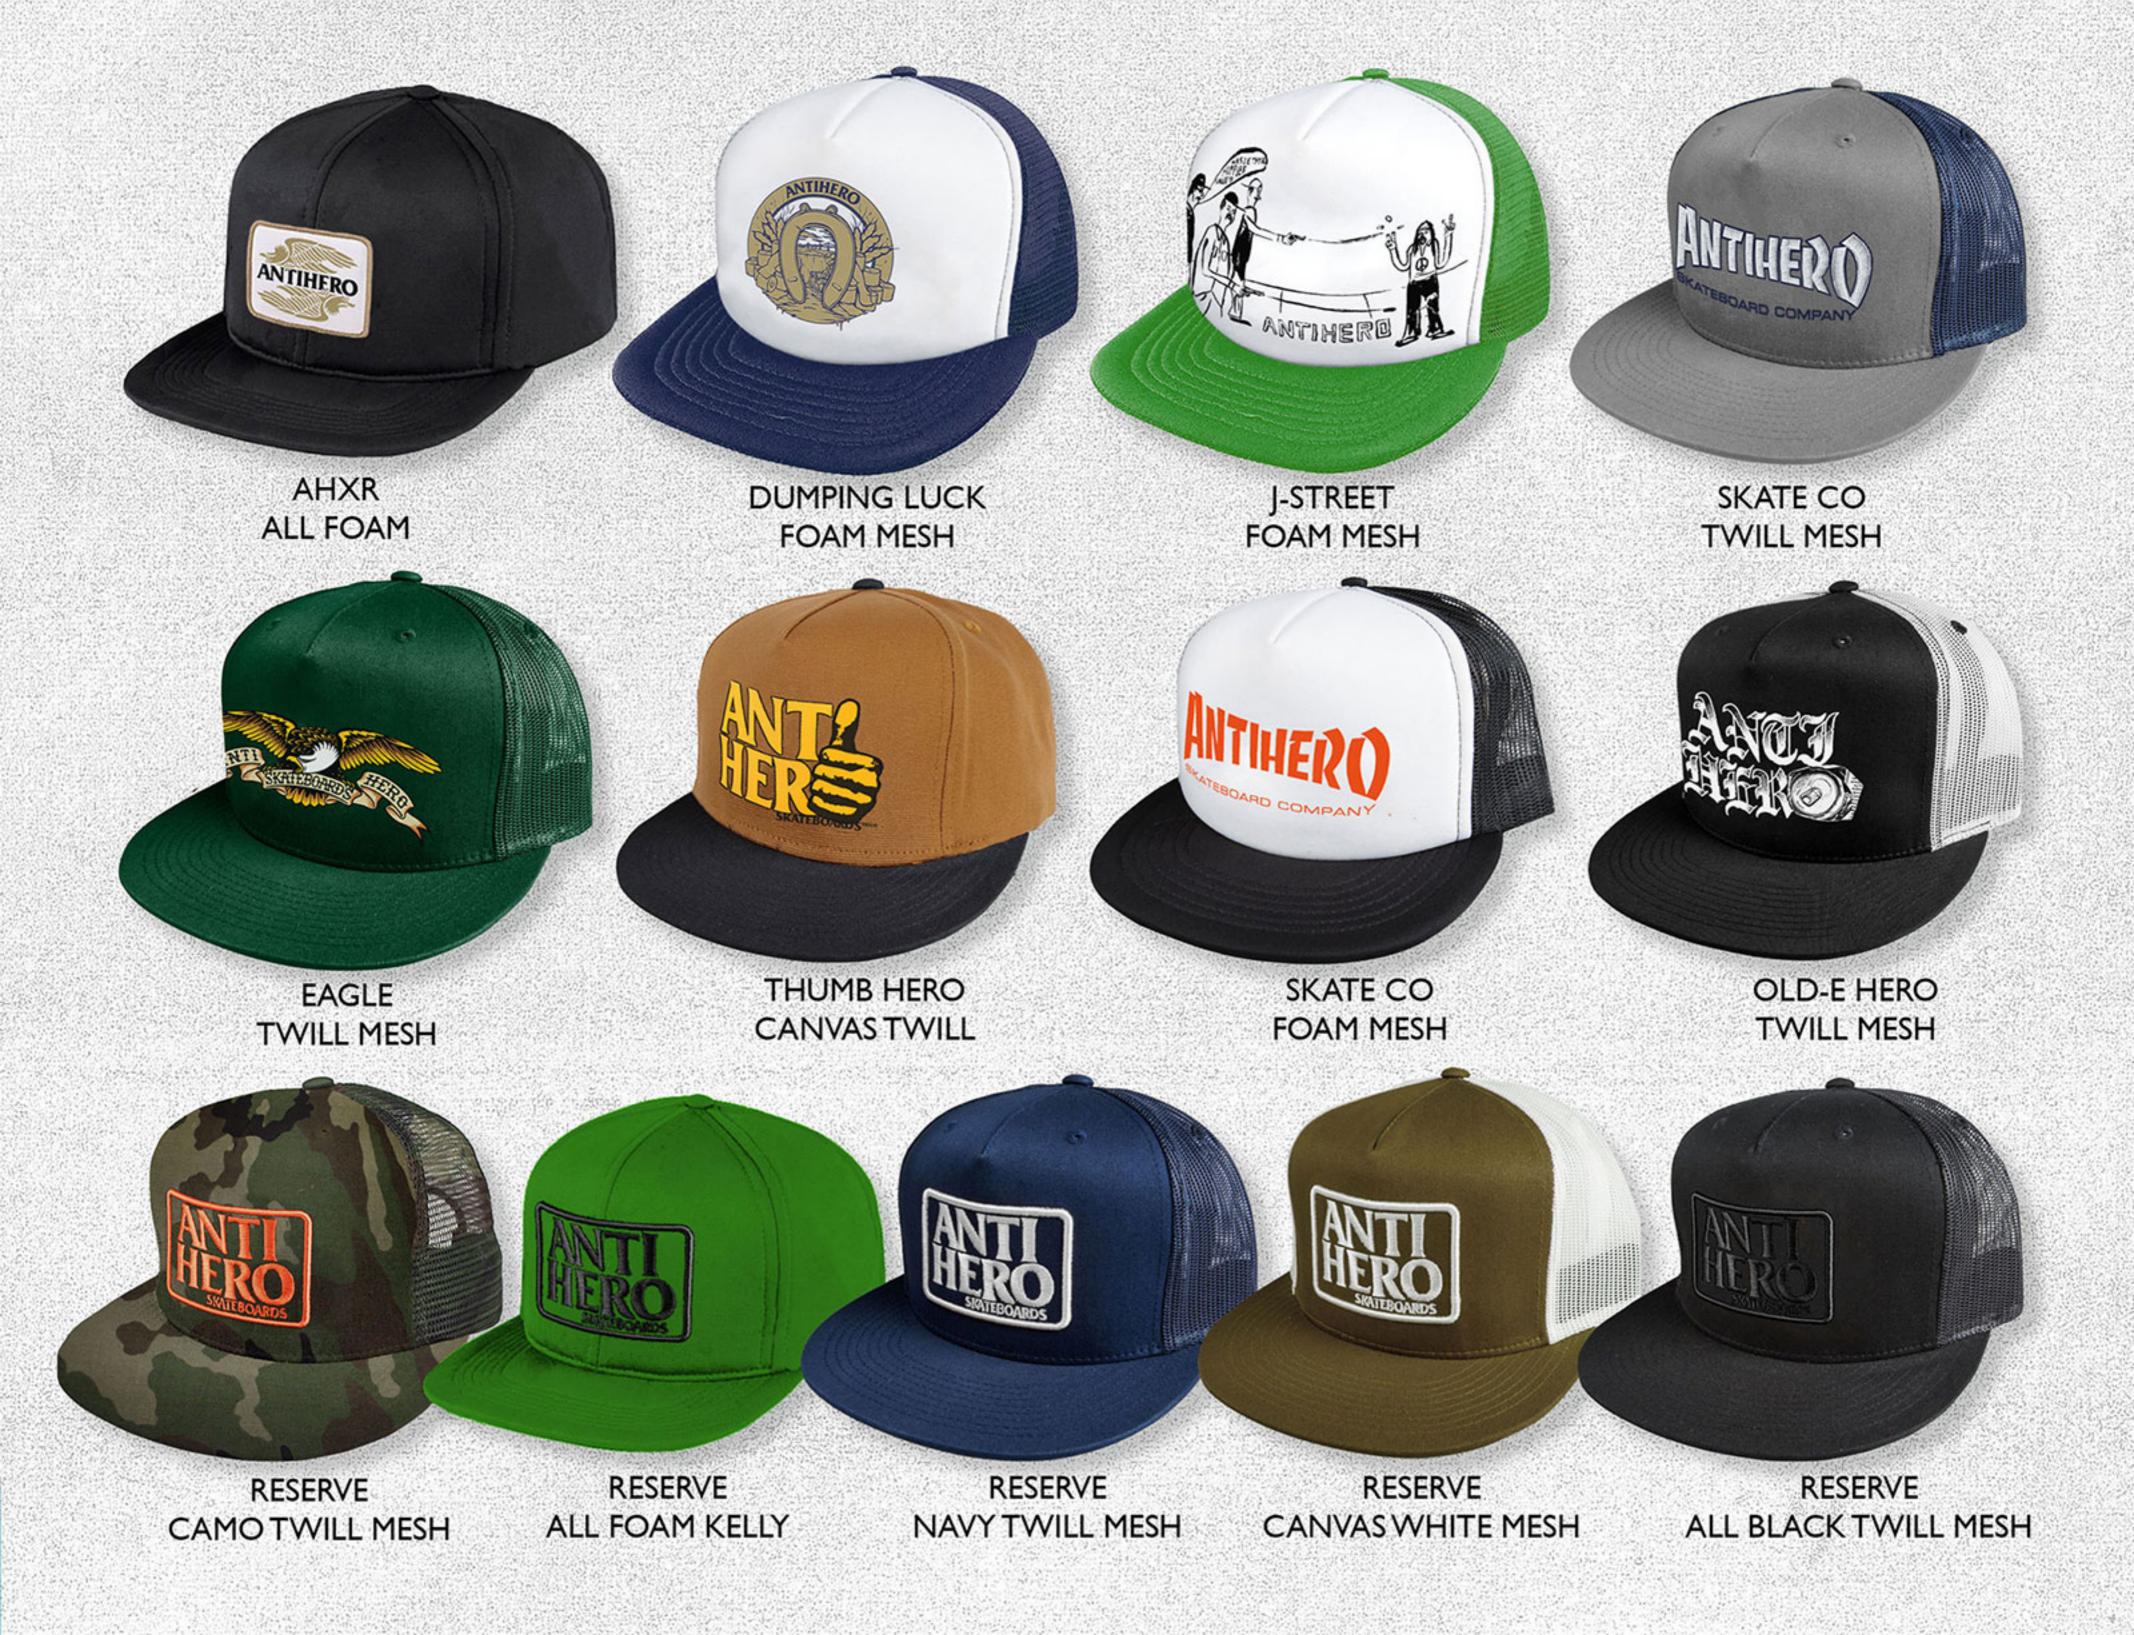

## THE SKATEBOARDS SKATEBOARDS SKATEBOARDS

TREND - PROOF

J-STREET BANANA & WHITE TEES

FLYING EAGLE ROYAL TEE

SKWERPS BLACK TEE

THUMB HERO MILITARY TEE

ANTIHERO

DUMPING LUCK
WHITE & BLACK TEES

, AHXR NAVY TEE

SORRY?
CHARCOAL HEATHER TEE

SKATE CO HARBOR BLUE TEE

CONSUME YOUR CONSCIENCE CLEAN

OLD-E HERO BLACK CREW W/SLEEVE PRINTS

BLACK LEAGUE REFLECTIVE ZIP HOOD

SKATE CO BLACK PULLOVER HOOD

DUMPING LUCK GUNMETAL HEATHER PULLOVER HOOD