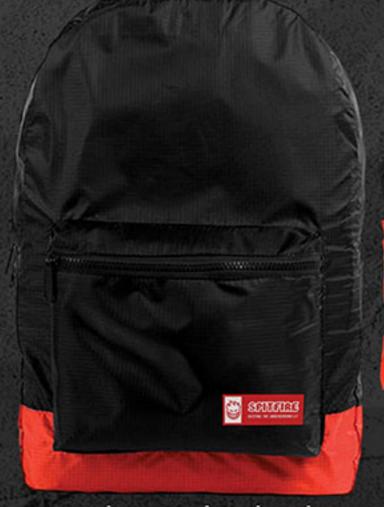

Bighead Swirl Backpack Black - Holds a Board

Trademark Backpack Black

Trademark Backpack Bighead Camo

Underground Backpack Lightweight Rip Stop - Black & Red

\*comes in packable travel pouch

Biggerhead Socks Black/White/Red