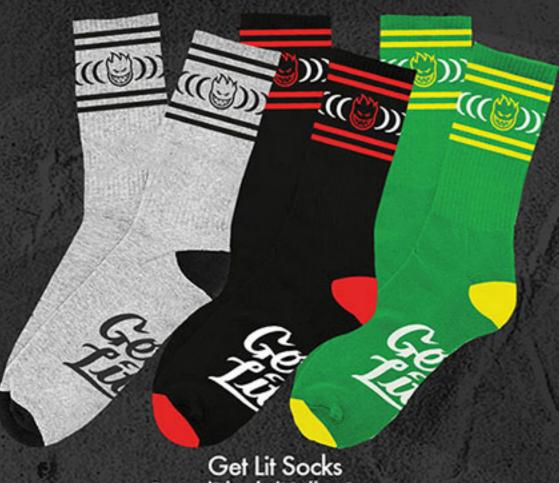

Get Lit Socks Grey/Black/Kelly Green

Bighead Camo Socks Bighead Tie Dye Socks Bighead Camo Tie Dye