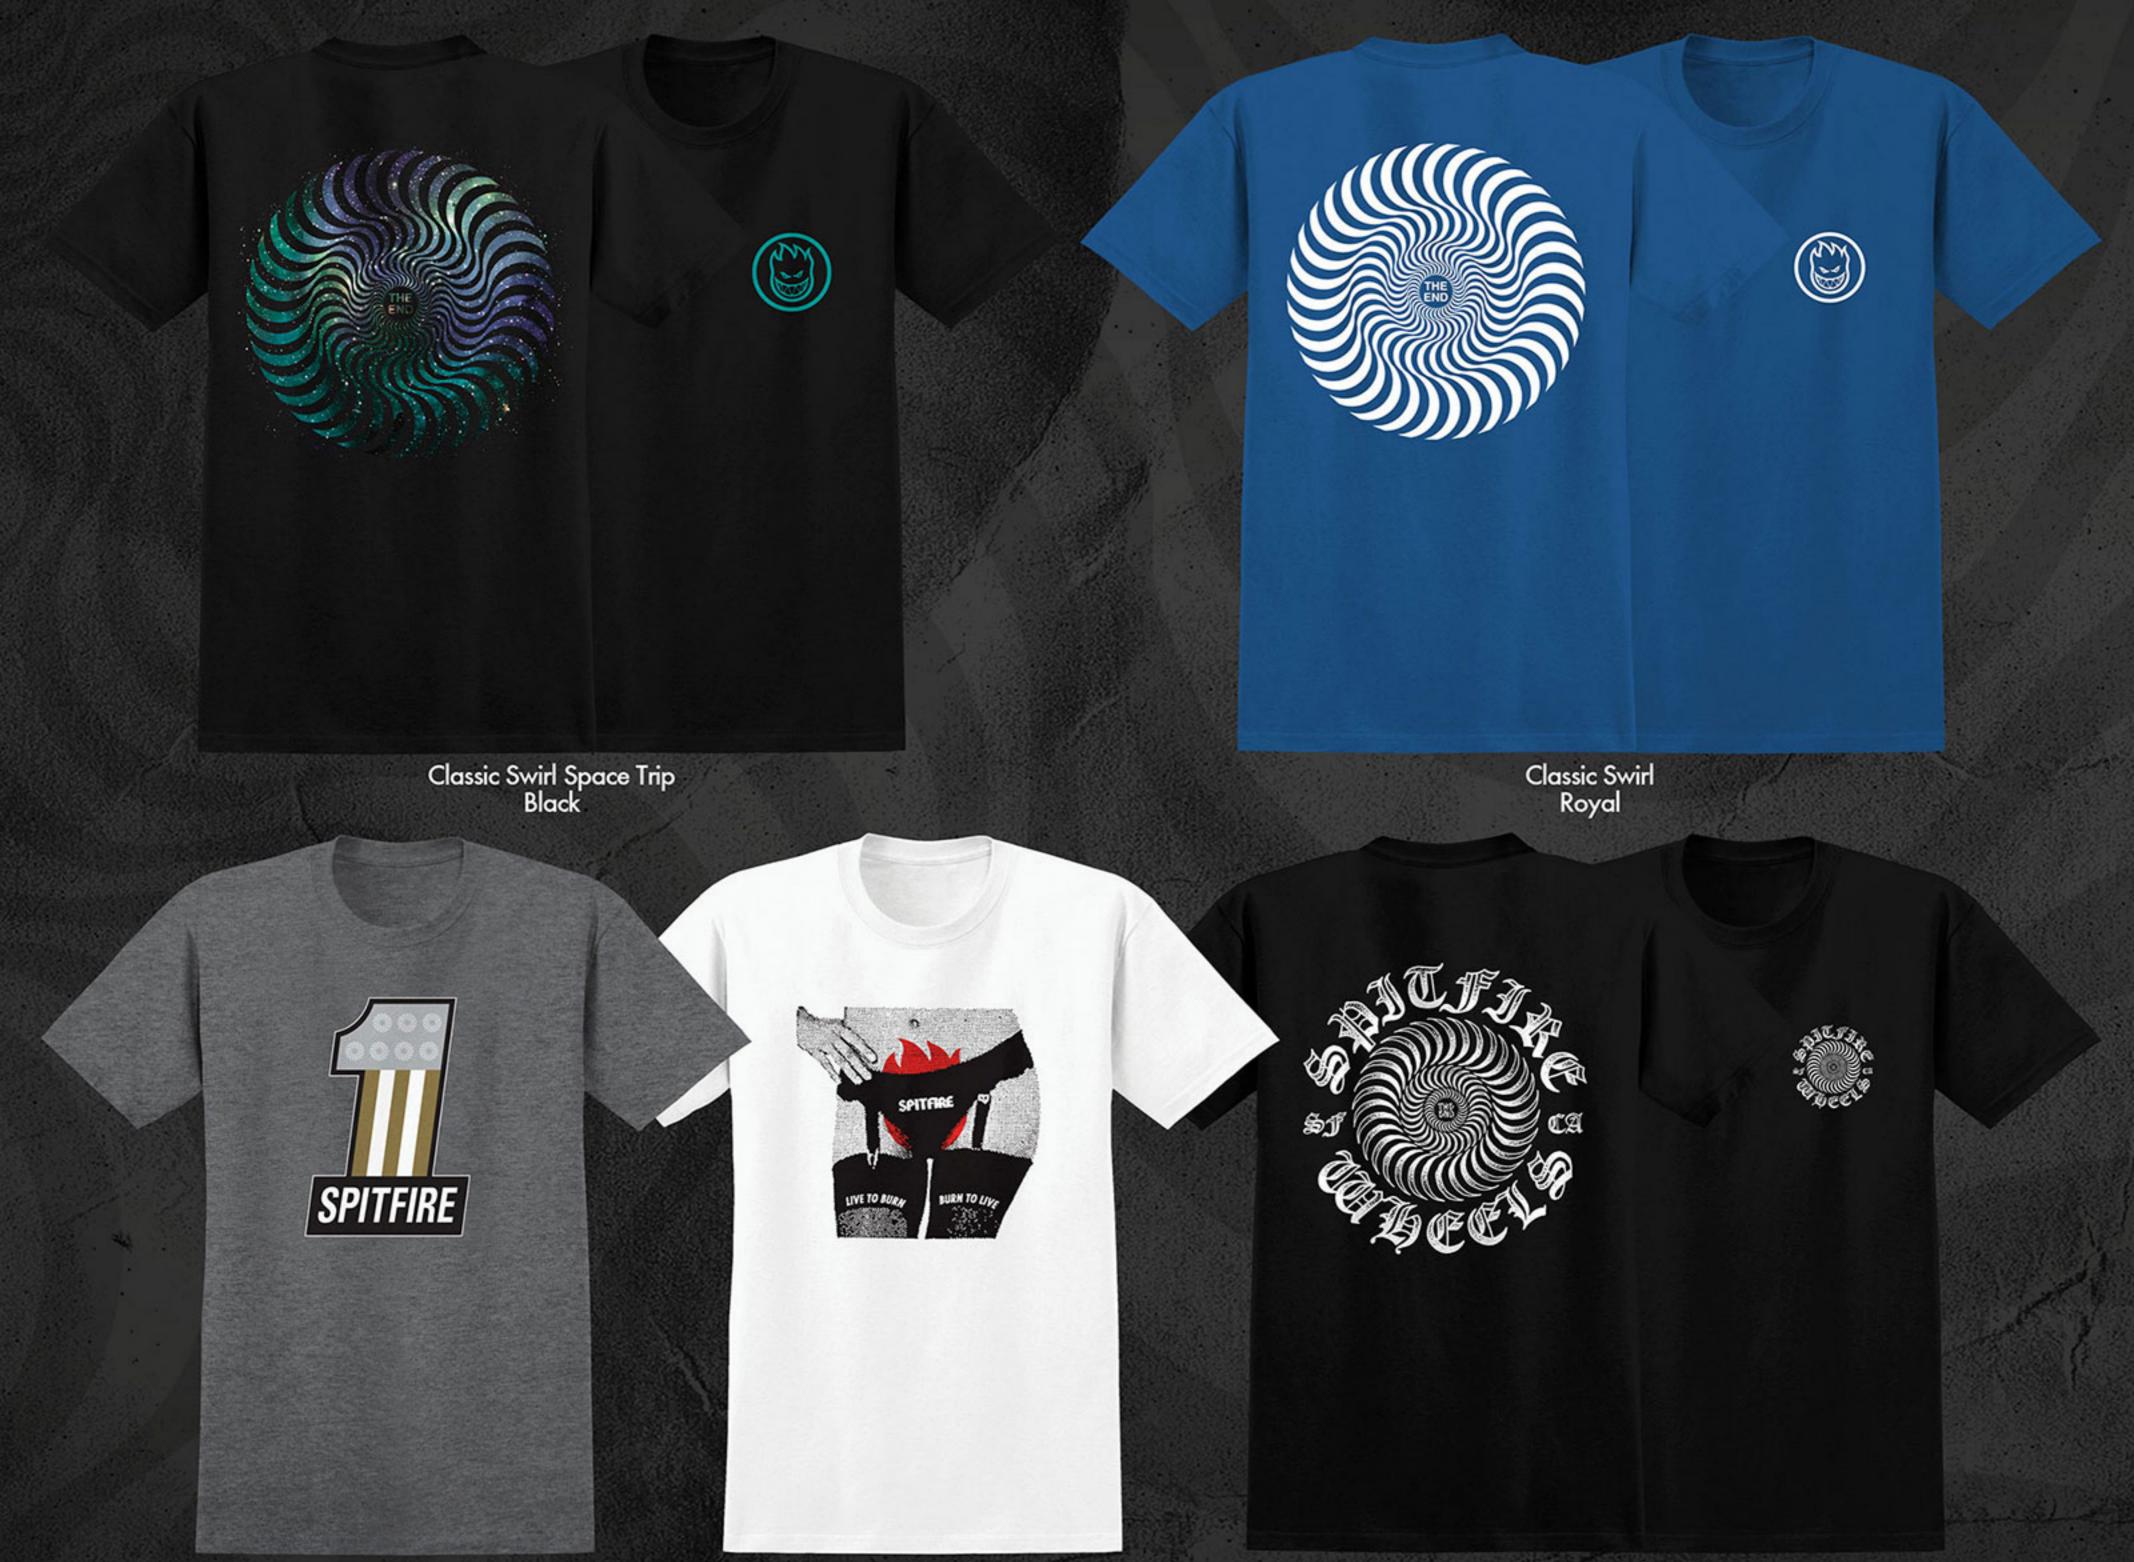

Bighead Fade Navy \*available in youth

Charred Remains Black

Bighead Swirl Burgundy

Old E Silver

Tripper Tie Dye Premium Body Spiral Tie Dye

Tripper Turquoise

Bighead Tie Dye Premium Body Black & Grey Tie Dye

Sparked 2 Premium Print Black

Speed Kills Athletic Heather

Get Lit Premium Print Black

Flying Classic Kelly

Fastball Navy

Champion Burn Black

Pentaburn Black

Seance Black

#1 Charcoal

Fire Crotch White

Posse Swirl Black

Bad Burn Club Muscle Tee Carolina Blue

Firecolor Onesie Black

Bad Burn Club Onesie White