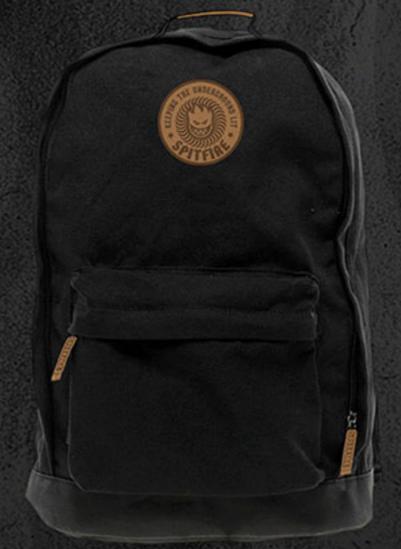

Bighead Swirl Backpack Black - Holds a Board

Trademark Backpack Black

Trademark Backpack Bighead Camo

Underground Backpack Lightweight Rip Stop - Black & Red

\*comes in packable travel pouch

Biggerhead Socks Black/White/Red