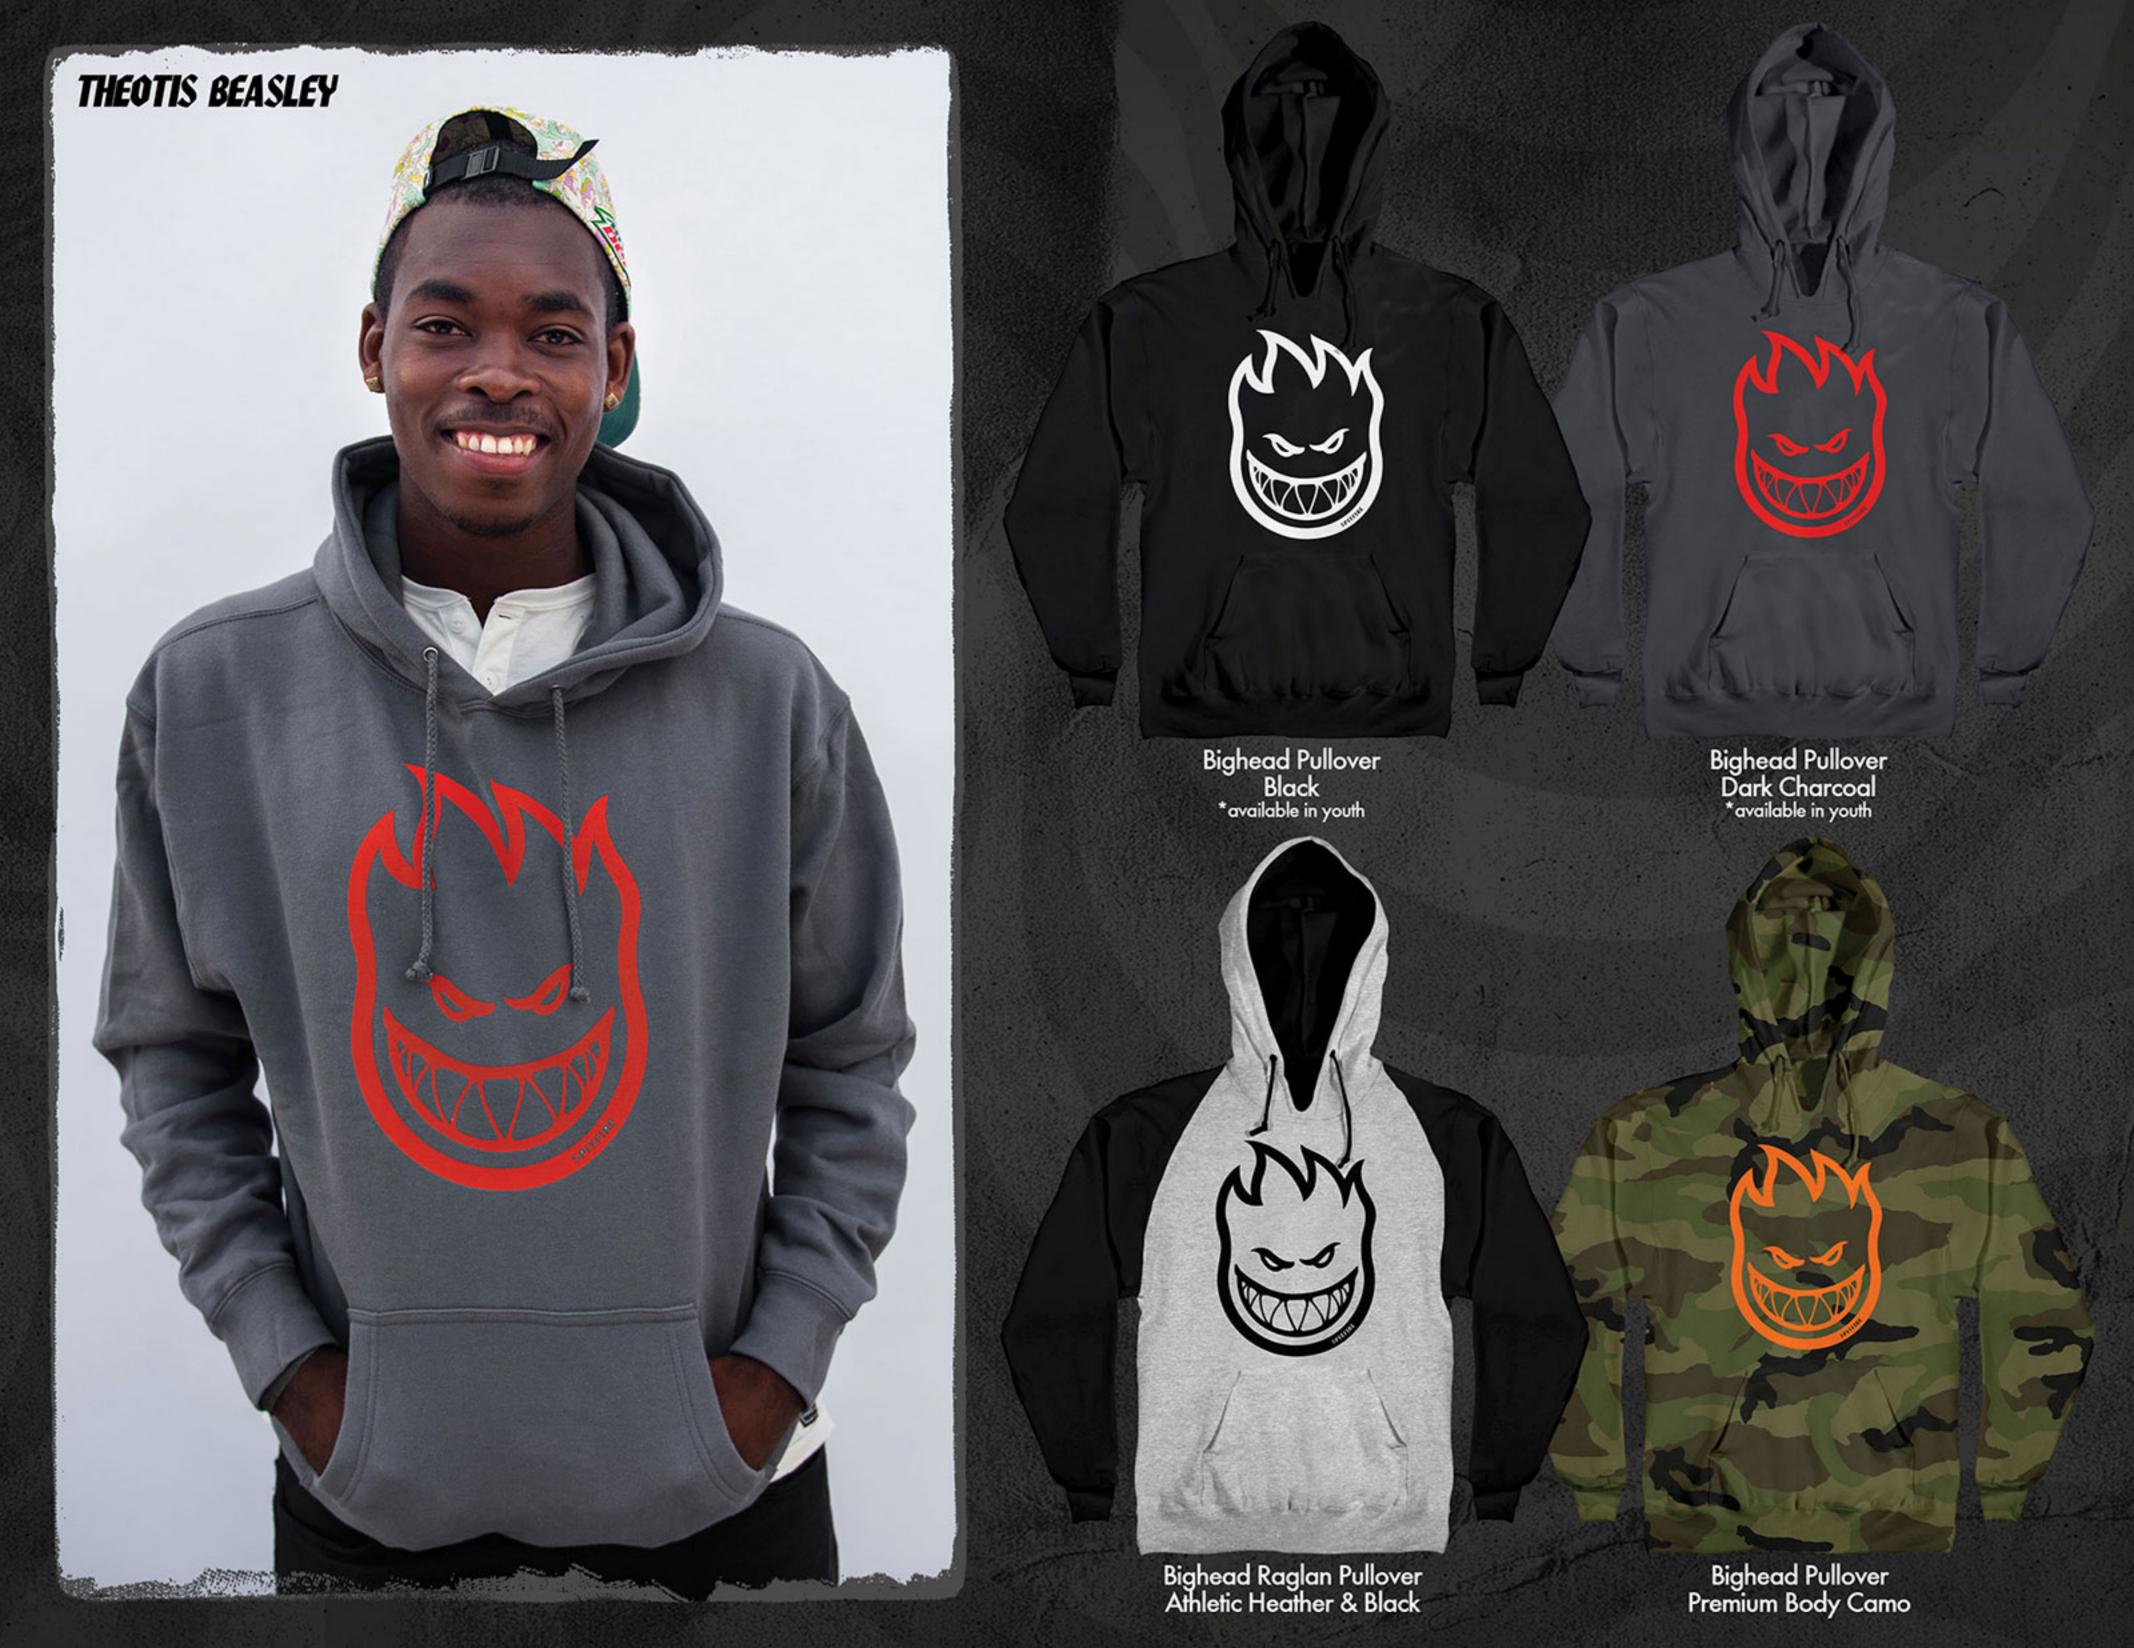

## **ALL HOODS HAVE BEEN UPGRADED**

STARTING IN 2014 WE HAVE ALSO FOUND NEW SOURCES AND UPGRADED OUR HOODS, ZIPS AND CREWNECKS. THEY NOW FEATURE PREMIUM SOFT, HEAVYWEIGHT FABRIC FOR A LONG LASTING, COMFORTABLE FIT AND CONSISTENT SIZING ACROSS ALL BRANDS.

Bighead Fade Navy \*available in youth

Charred Remains Black

Bighead Swirl Burgundy

Old E Silver

Tripper Tie Dye Premium Body Spiral Tie Dye

Tripper Turquoise

Bighead Tie Dye Premium Body Black & Grey Tie Dye