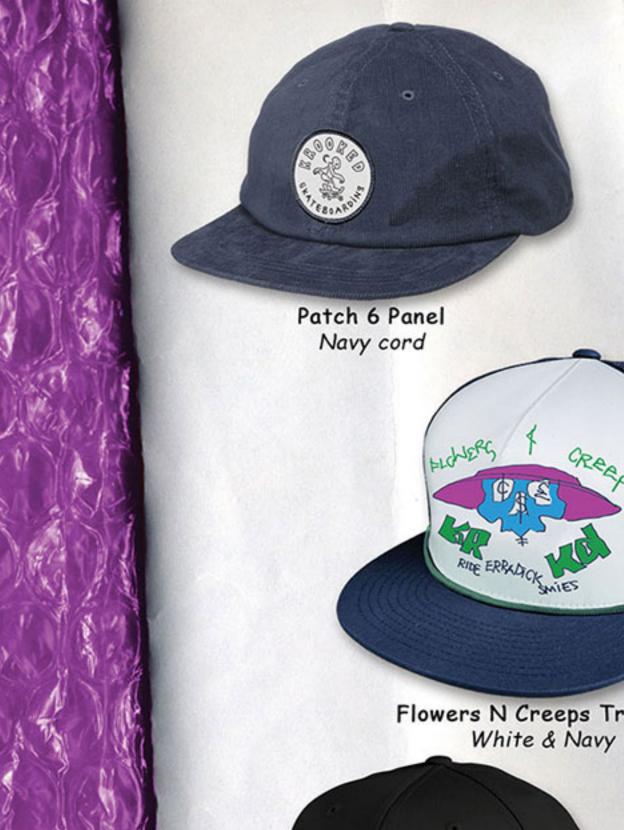

MAINLINE

SNAP-BACK. PATCH W/TWILL MESH

MAINLINE ALL BLACK CUFF BEANIE W/SEWN ON PATCH

Brown canvas & Black twill

Boxing Klub 5 Panel Camper Army Green cord

Karacters 5 Panel Camper Chambray all over print

Flowers N Creeps Trucker