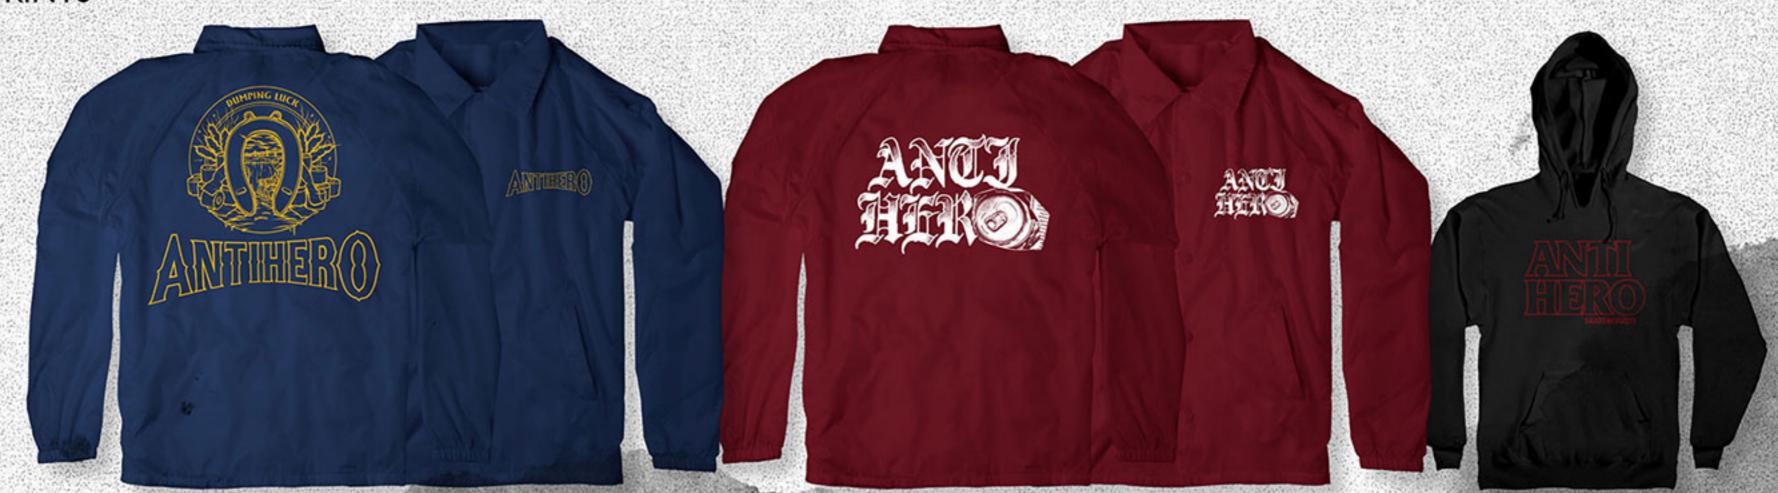

, AHXR NAVY TEE

SORRY?
CHARCOAL HEATHER TEE

SKATE CO HARBOR BLUE TEE

CONSUME YOUR CONSCIENCE CLEAN

OLD-E HERO BLACK CREW W/SLEEVE PRINTS

BLACK LEAGUE REFLECTIVE ZIP HOOD

SKATE CO BLACK PULLOVER HOOD

DUMPING LUCK GUNMETAL HEATHER PULLOVER HOOD

DUMPING LUCK NAVY COACHES JACKET

OLD-E HERO MAROON COACHES JACKET

OUTLINE HERO YOUTH
BLACK PULLOVER