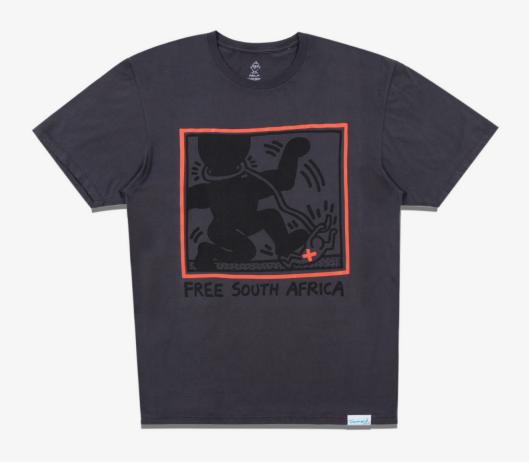

### **SOUTH AFRICA TEE**

Pigment dyed t-shirt, with screenprint at chest, woven clamp label at hem.

SKU#: D19DMPA604S
COLORS: CHARCOAL
SIZES: S-4XL
MATERIAL: 100% Cotton