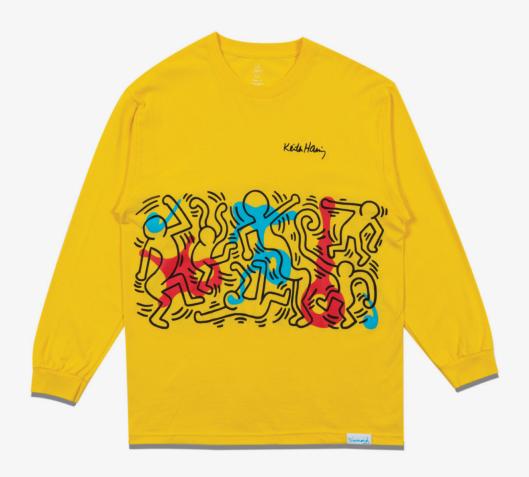

## **RHYTHM AND MOTION TEE**

Jersey cotton long sleeve shirt with print across front and back, embroidery at chest, patch at sleeve.

 SKU#:
 D19DMTF610S

 COLORS:
 YELLOW

 SIZES:
 S-4vXL

 MATERIAL:
 100% Cotton