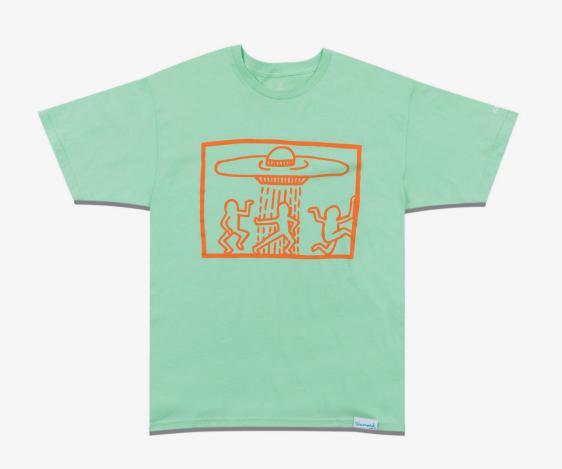

## **SPACE SHIPS TEE**

Cotton jersey t-shirt with screenprint at chest and back, embroidered logo at sleeve, woven clamp label at hem.

SKU#: D19DMPA605S COLORS: MINT SIZES: S-4XL MATERIAL: 100% Cotton