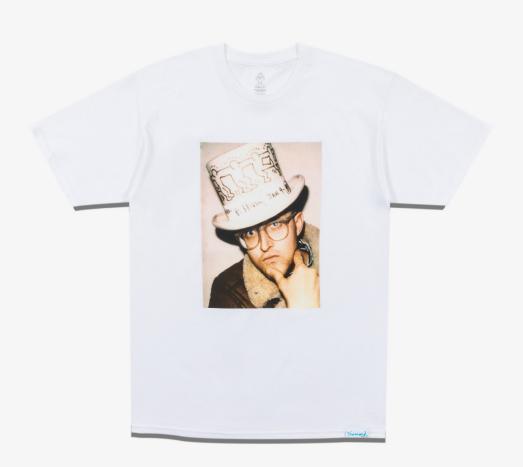

### K.HARING IN A HAT TEE

Cotton jersey t-shirt with screenprint at chest, woven clamp label at hem.

 SKU#:
 D19DMPA600S

 COLORS:
 WHITE

 SIZES:
 S-4XL

 MATERIAL:
 100% Cotton