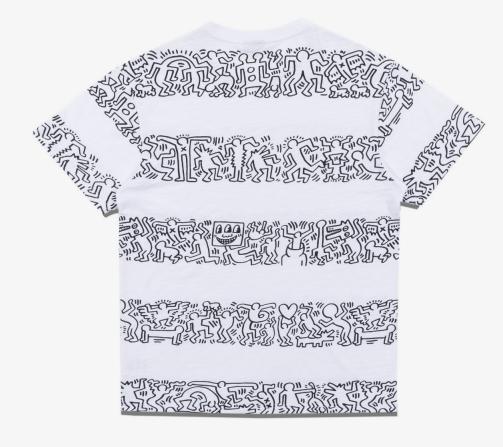

### K. HARING STRIPES TEE

All over printed, engineered striped shirt, patch at chest, woven label at hem.

SKU#: D19DMTF606S
COLORS: WHITE
SIZES: S-2XL
MATERIAL: 100% Cotton