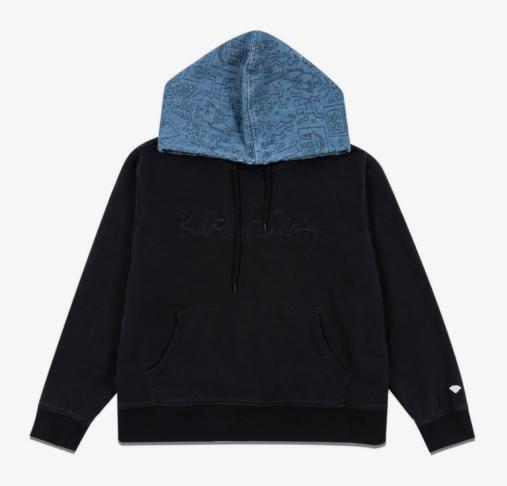

## THE KEITH HARING HOODIE

Enzymed washed french terry with allover printed washed denim hood, tonal black embroidery at the chest, diamond patch at the sleeve.

SKU#: D19DMTF617S
COLORS: BLACK
SIZES: S-2XL
MATERIAL: 100% Cotton