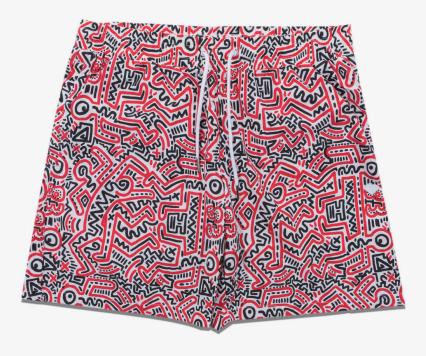

### 83 K. HARING SHORTS

All over printed crinkled nylon hybrid shorts, diamond patch at leg.

SKU#: D19DMBC616S COLORS: MULTI SIZES: S-2XL MATERIAL: Nylon