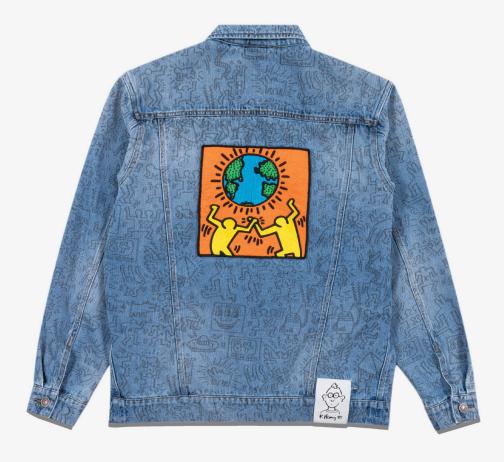

# K. HARING UNTIY

Lightwashed allover printed denim jacket, pins at left chest pocket, oversized patch at rear.

 SKU#:
 D19DMTC618S

 COLORS:
 MED

 SIZES:
 S-2XL

 MATERIAL:
 100% Cotton