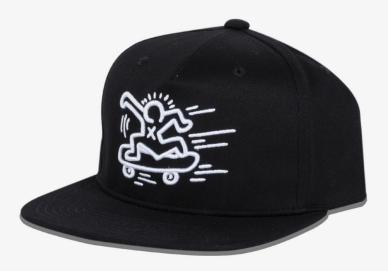

## K. HARING SKATING SNAPABCK

Cotton twill snapback, with 3D embroidery at front and flat embroidery at rear.

SKU#: D19DMHA629S COLORS: BLACK SIZES: One Size MATERIAL: 100% Cotton