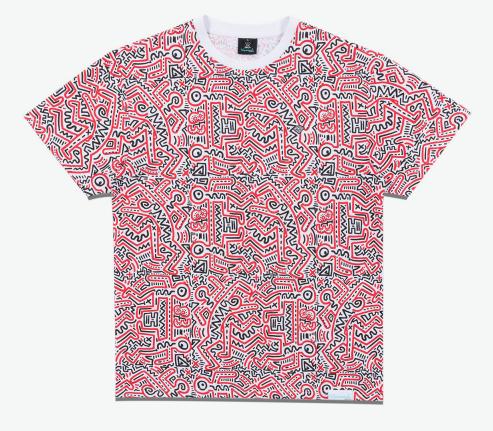

## 83 K. HARING TEE

Allover printed t-shirt, woven lable at hem.

SKU#: D19DMTF607S
COLORS: MULTI
SIZES: S-2XL
MATERIAL: Poly / Cotton