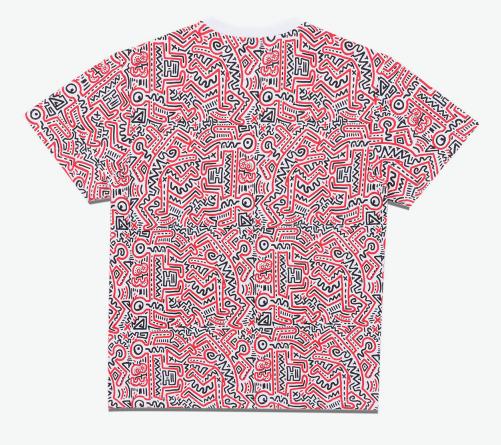

## 83 K. HARING TEE

Allover printed t-shirt, woven lable at hem.

SKU#: D19DMTF607S
COLORS: MULTI
SIZES: S-2XL
MATERIAL: Poly / Cotton