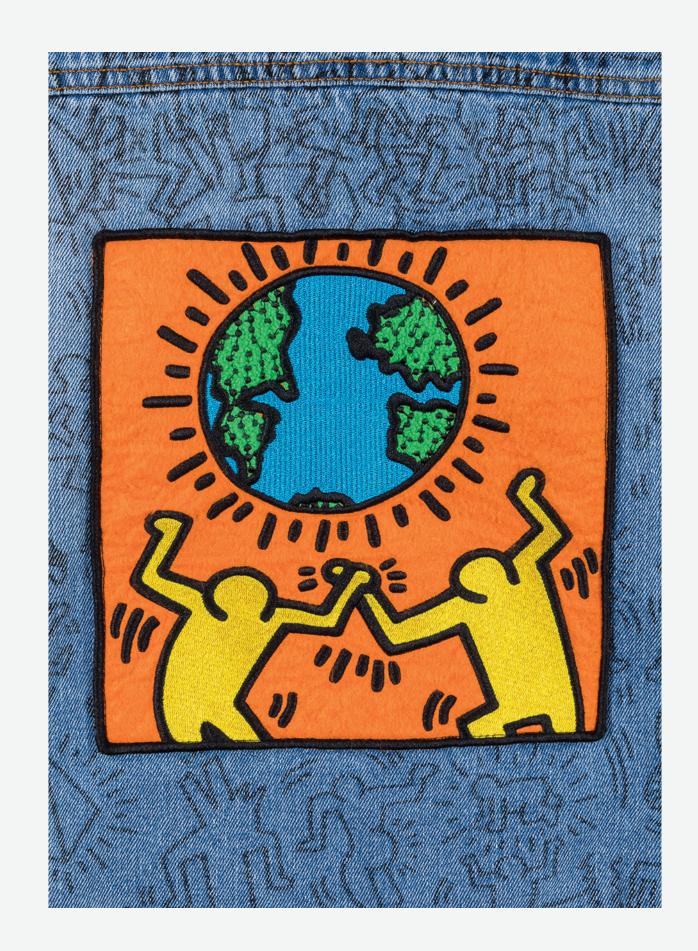

# K. HARING UNTIY

Lightwashed allover printed denim jacket, pins at left chest pocket, oversized patch at rear.

 SKU#:
 D19DMTC618S

 COLORS:
 MED

 SIZES:
 S-2XL

 MATERIAL:
 100% Cotton