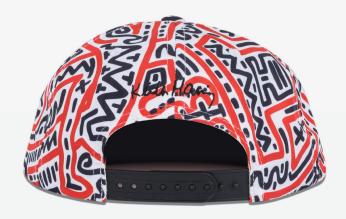

## 83 K. HARING SNAPBACK

All over printed crinkled nylon unstructured snapback, embroidery at back

SKU#: D19DMHZ628S COLORS: MULTI SIZES: One Size MATERIAL: Nylon