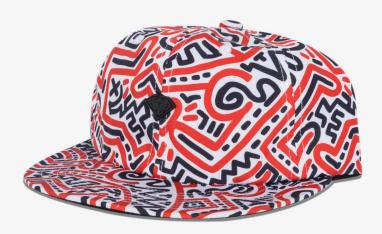

## 83 K. HARING SNAPBACK

All over printed crinkled nylon unstructured snapback, embroidery at back

SKU#: D19DMHZ628S COLORS: MULTI SIZES: One Size MATERIAL: Nylon