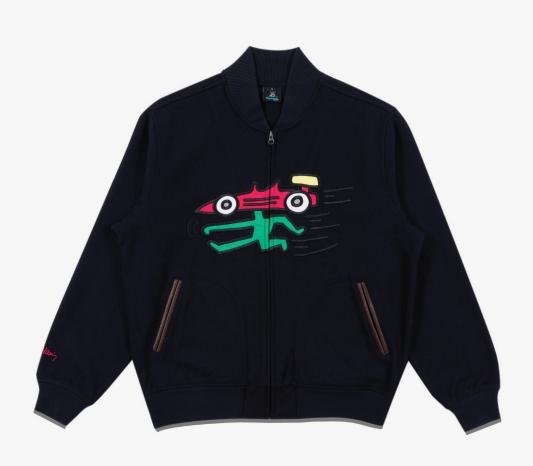

## **GO FAST WOOL JACKET**

Wool vintage inspired varsity jacket, distressed leather details, applica at chest, embroidery at sleeve.

SKU#: D19DMTC624S COLORS: NAVY SIZES: S-2XL MATERIAL: 100% Wool