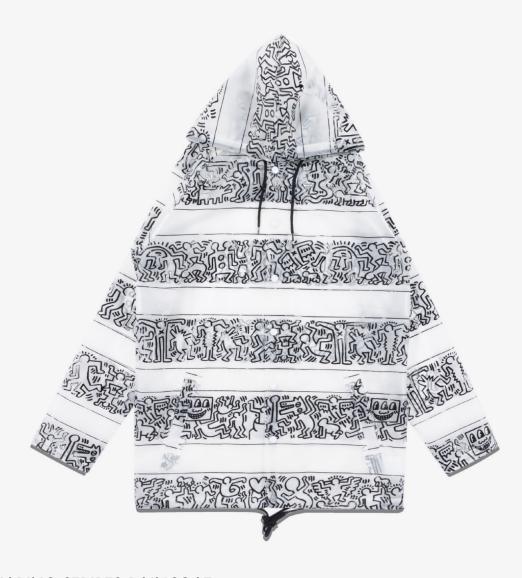

#### K. HARING STRIPES RAINCOAT

Clear vinyl with allover printed, engineered stripes, snap front closure and draw cords at hood and hem.

 SKU#:
 D19DMTF606S

 COLORS:
 WHITE

 SIZES:
 S-2XL

 MATERIAL:
 Vinyl