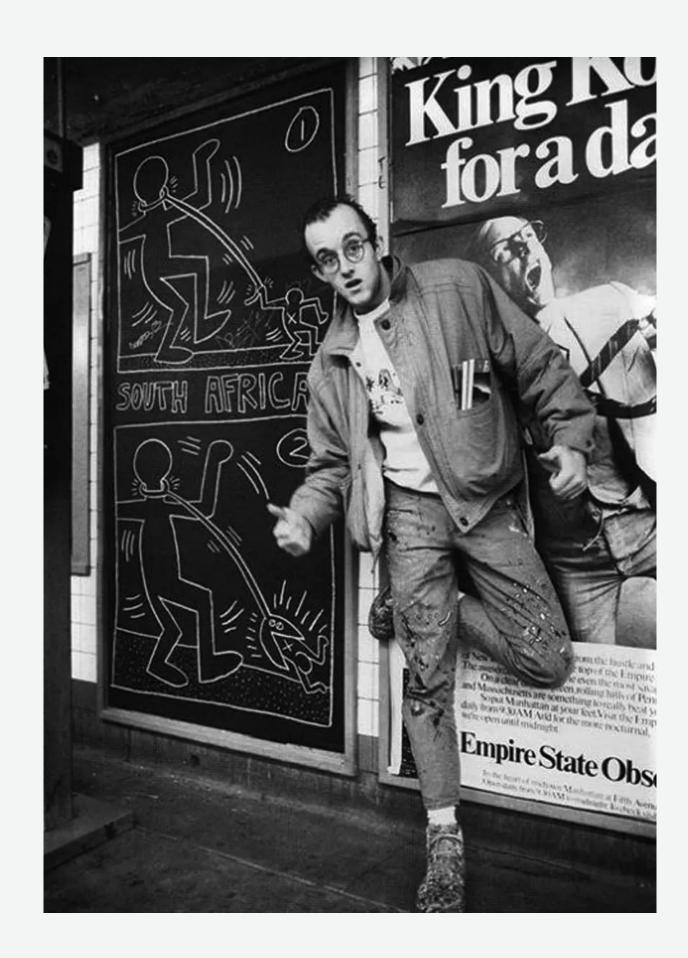

### **SOUTH AFRICA TEE**

Pigment dyed t-shirt, with screenprint at chest, woven clamp label at hem.

SKU#: D19DMPA604S
COLORS: CHARCOAL
SIZES: S-4XL
MATERIAL: 100% Cotton