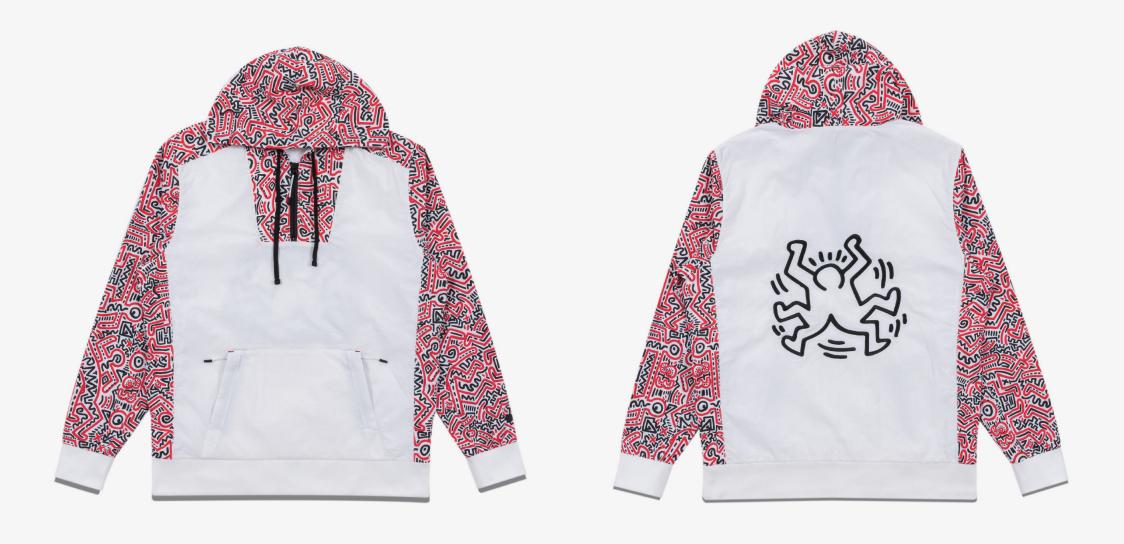

## 83 K. HARING JACKET

Quarter zip mixed material hoodie, all over printed crinkled nylon sleeves and hood, solid crinkled nylon body, embroidery at rear.

SKU#: D19DMTF615S
COLORS: MULTI
SIZES: S-2XL
MATERIAL: Nylon