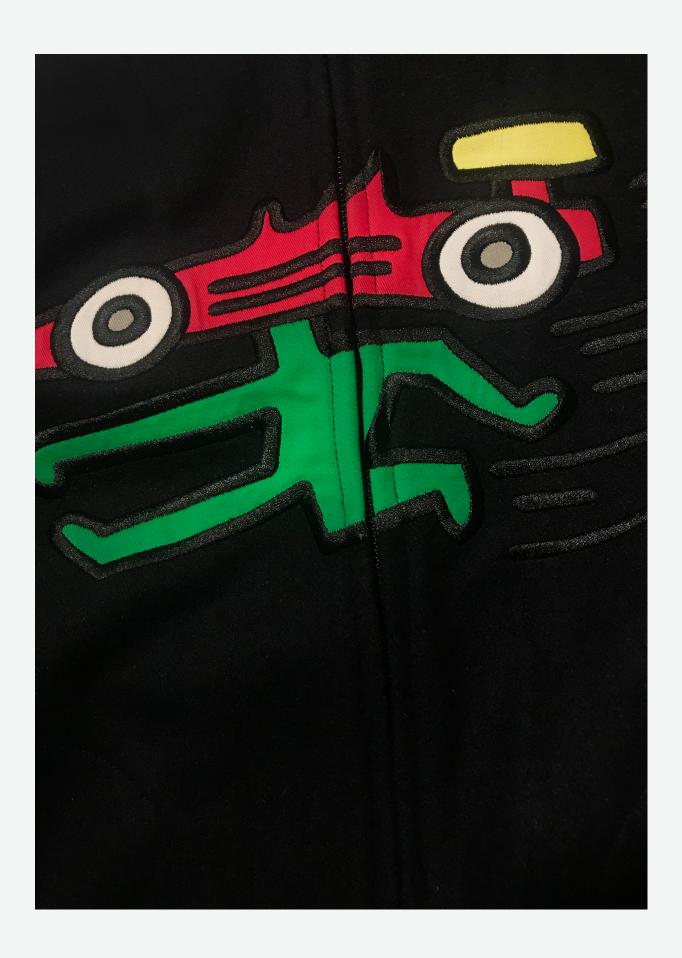

## **GO FAST WOOL JACKET**

Wool vintage inspired varsity jacket, distressed leather details, applica at chest, embroidery at sleeve.

SKU#: D19DMTC624S COLORS: NAVY SIZES: S-2XL MATERIAL: 100% Wool