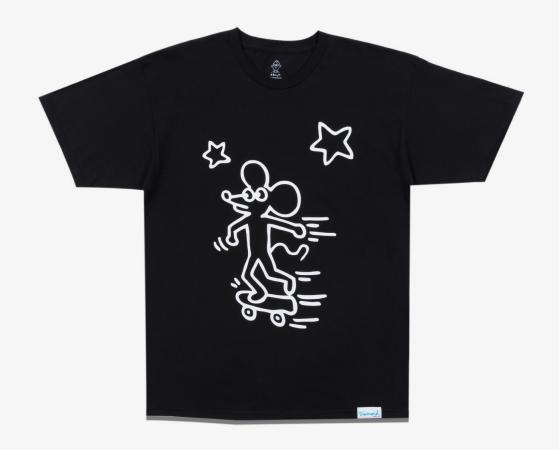

### **K.HARING SKATING TEE**

Cotton jersey t-shirt with screenprint at chest, woven clamp label at hem.

 SKU#:
 D19DMPA601S

 COLORS:
 BLACK

 SIZES:
 S-4XL

 MATERIAL:
 100% Cotton