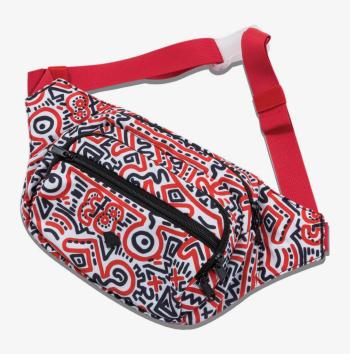

## 83 K. HARING FANNY PACK

All over printed crinkled nylon fannypack.

SKU#: D19DMAZ626S COLORS: MULTI SIZES: One Size MATERIAL: Nylon