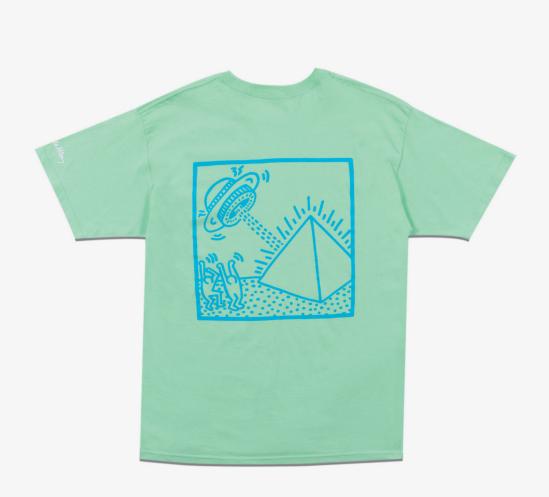

## **SPACE SHIPS TEE**

Cotton jersey t-shirt with screenprint at chest and back, embroidered logo at sleeve, woven clamp label at hem.

SKU#: D19DMPA605S COLORS: MINT SIZES: S-4XL MATERIAL: 100% Cotton