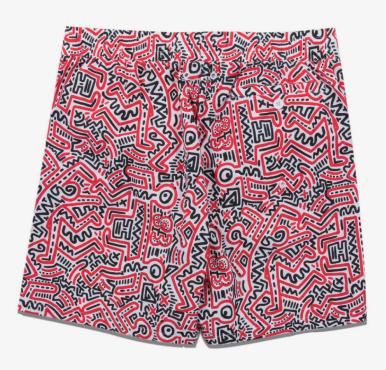

### 83 K. HARING SHORTS

All over printed crinkled nylon hybrid shorts, diamond patch at leg.

SKU#: D19DMBC616S COLORS: MULTI SIZES: S-2XL MATERIAL: Nylon