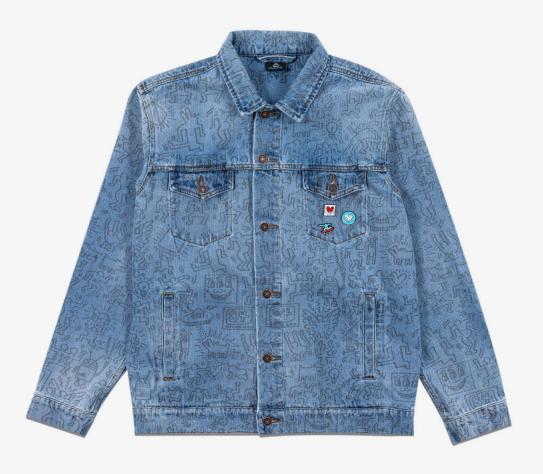

# K. HARING UNTIY

Lightwashed allover printed denim jacket, pins at left chest pocket, oversized patch at rear.

 SKU#:
 D19DMTC618S

 COLORS:
 MED

 SIZES:
 S-2XL

 MATERIAL:
 100% Cotton