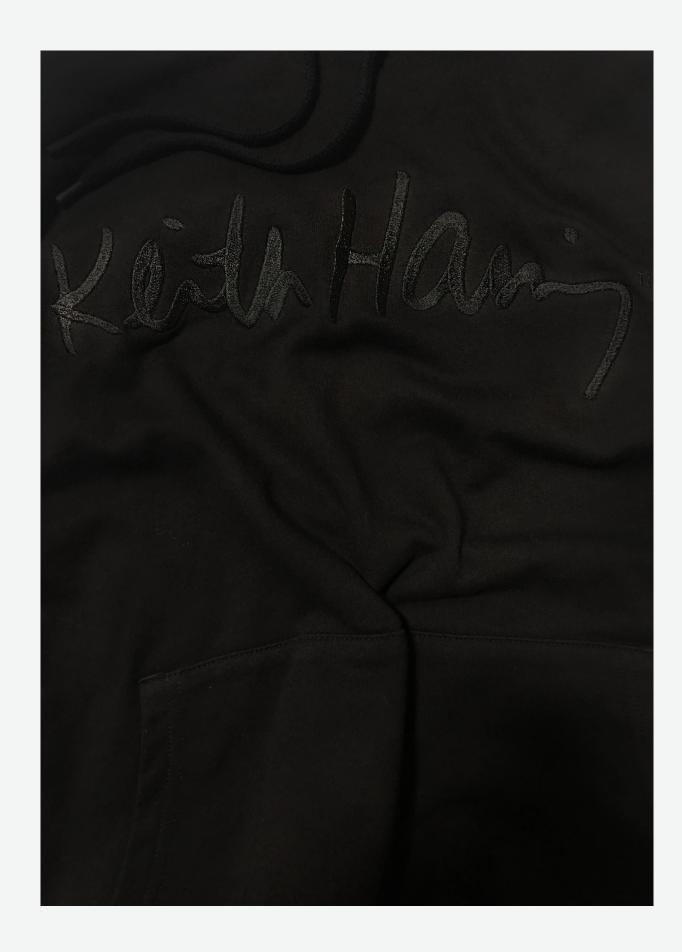

## THE KEITH HARING HOODIE

Enzymed washed french terry with allover printed washed denim hood, tonal black embroidery at the chest, diamond patch at the sleeve.

SKU#: D19DMTF617S
COLORS: BLACK
SIZES: S-2XL
MATERIAL: 100% Cotton