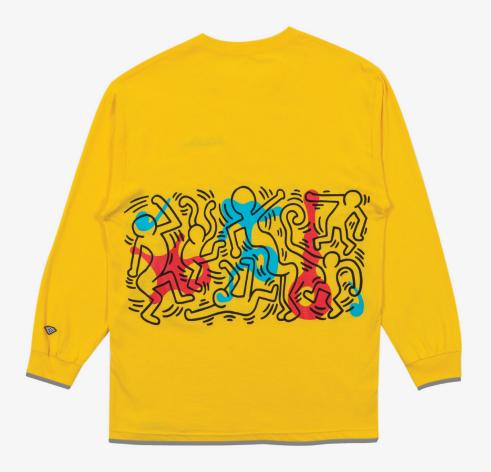

## **RHYTHM AND MOTION TEE**

Jersey cotton long sleeve shirt with print across front and back, embroidery at chest, patch at sleeve.

 SKU#:
 D19DMTF610S

 COLORS:
 YELLOW

 SIZES:
 S-4vXL

 MATERIAL:
 100% Cotton