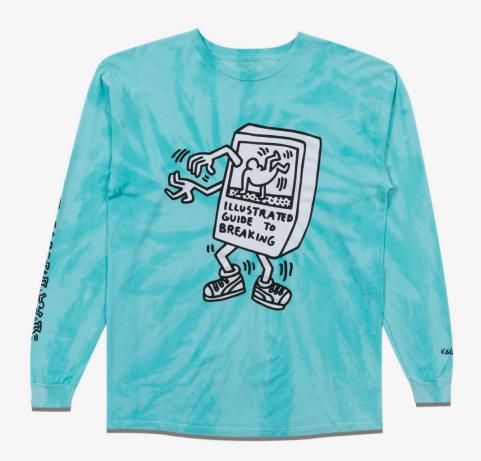

### **BREAK DANCE TEE**

Custom tiedye long sleeve shirt, with screenprint at chest and sleeve.

SKU#: D19DMPC611S
COLORS: DIAMOND BLUE
SIZES: S-4XL
MATERIAL: 100% Cotton