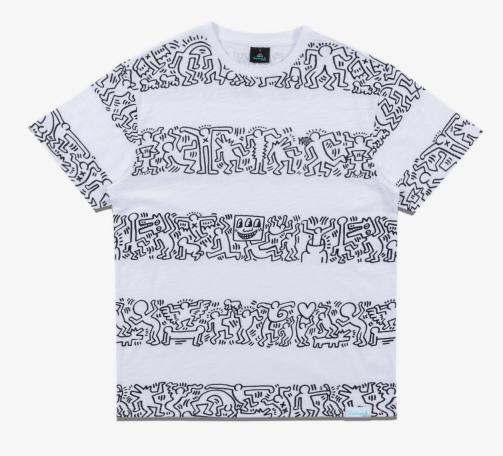

### K. HARING STRIPES TEE

All over printed, engineered striped shirt, patch at chest, woven label at hem.

SKU#: D19DMTF606S
COLORS: WHITE
SIZES: S-2XL
MATERIAL: 100% Cotton