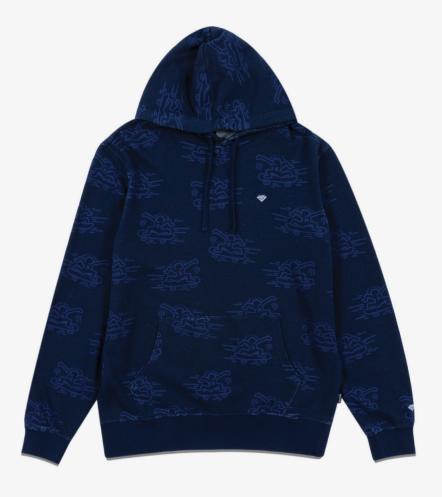

## K. HARING SKATING HOODIE

Indigo dyed allover printed french terry hooded sweatshirt, patch at chest and sleeve.

SKU#: D19DMTF613S
COLORS: NAVY
SIZES: S-2XL
MATERIAL: Frech Terry