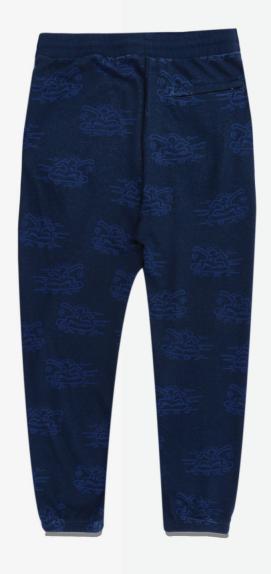

# K. HARING SKATING SWEATPANTS

Indigo dyed allover printed french terry sweatpants, patch at left leg.

SKU#: D19DMBD614S
COLORS: NAVY
SIZES: S-2XL
MATERIAL: French Terry