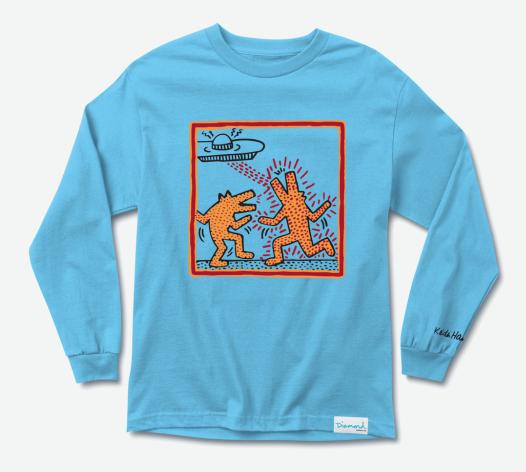

### **HOWLIN WOLF TEE**

Pigment dyed long sleeve shirt, with screenprint at chest and sleeve.

 SKU#:
 D19DMPC608S

 COLORS:
 SKY BLUE

 SIZES:
 S-4XL

 MATERIAL:
 100% Cotton