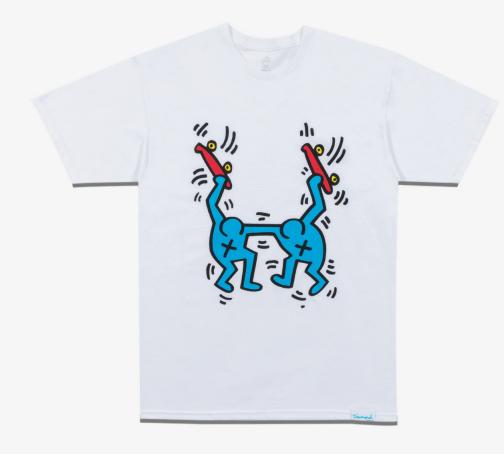

### **K.HARING SKATING TEE**

Cotton jersey t-shirt with screenprint at chest, woven clamp label at hem.

 SKU#:
 D19DMPA601S

 COLORS:
 BLACK

 SIZES:
 S-4XL

 MATERIAL:
 100% Cotton