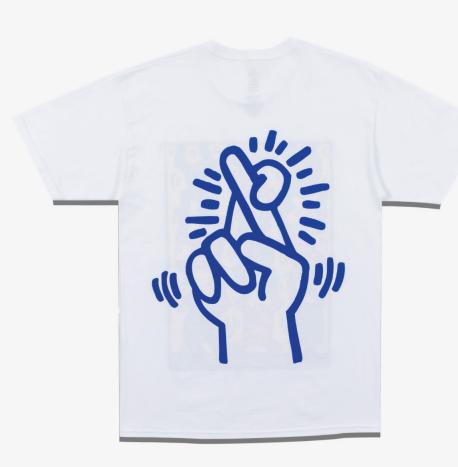

### FINGERS CROSSED TEE

Cotton jersey t-shirt with screenprint at chest and back, woven clamp label at hem.

SKU#: D19DMPA602S
COLORS: WHITE
SIZES: S-4XL
MATERIAL: 100% Cotton