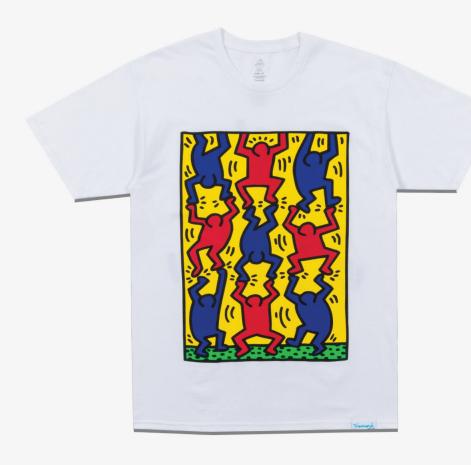

### STAND TOGETHER TEE

Cotton jersey t-shirt with screenprint at chest, woven clamp label at hem.

 SKU#:
 D19DMPA603S

 COLORS:
 WHITE

 SIZES:
 S-4XL

 MATERIAL:
 100% Cotton