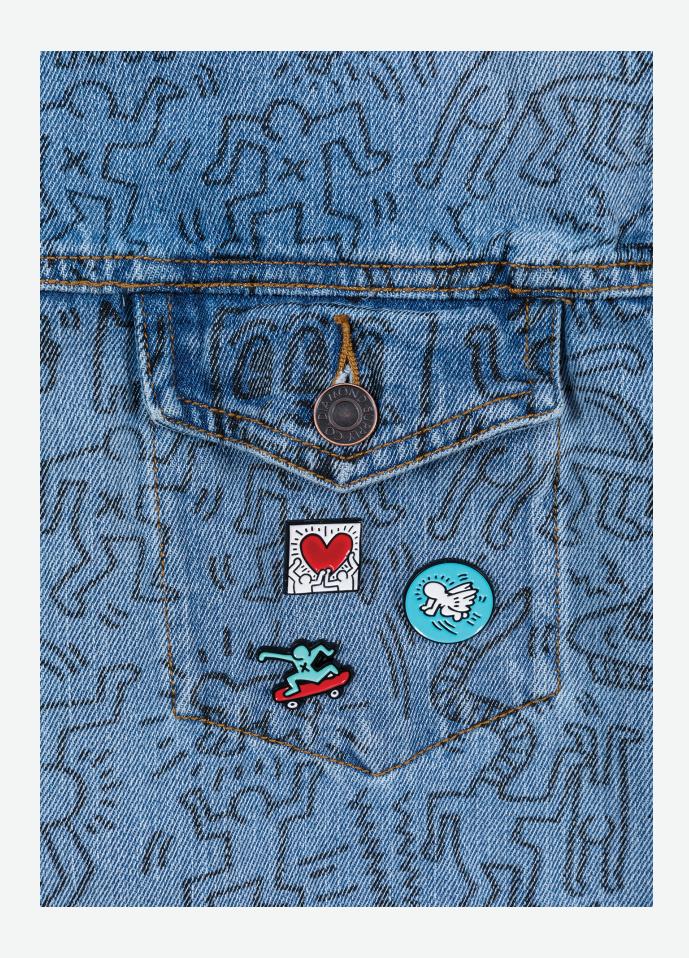

# K. HARING UNTIY

Lightwashed allover printed denim jacket, pins at left chest pocket, oversized patch at rear.

 SKU#:
 D19DMTC618S

 COLORS:
 MED

 SIZES:
 S-2XL

 MATERIAL:
 100% Cotton