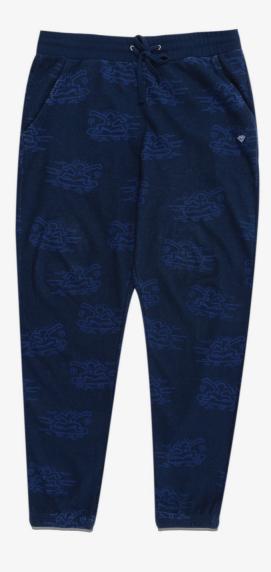

# K. HARING SKATING SWEATPANTS

Indigo dyed allover printed french terry sweatpants, patch at left leg.

SKU#: D19DMBD614S
COLORS: NAVY
SIZES: S-2XL
MATERIAL: French Terry