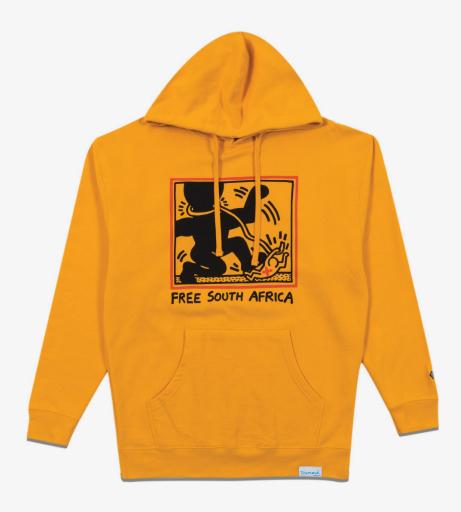

### **SOUTH AFRICA HOODIE**

Hooded sweatshirt with screenprint at chest, woven clamp label at hem.

SKU#: D19DMPF612S COLORS: YELLOW SIZES: S-4XL

MATERIAL: 80% Poly / 20% Cotton