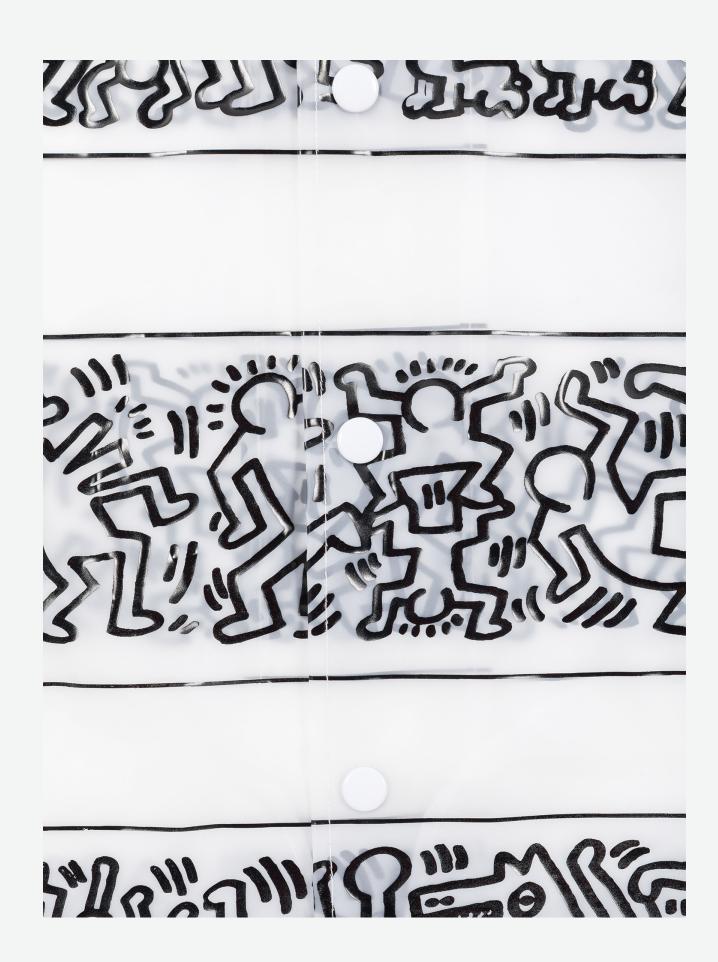

#### K. HARING STRIPES RAINCOAT

Clear vinyl with allover printed, engineered stripes, snap front closure and draw cords at hood and hem.

 SKU#:
 D19DMTF606S

 COLORS:
 WHITE

 SIZES:
 S-2XL

 MATERIAL:
 Vinyl