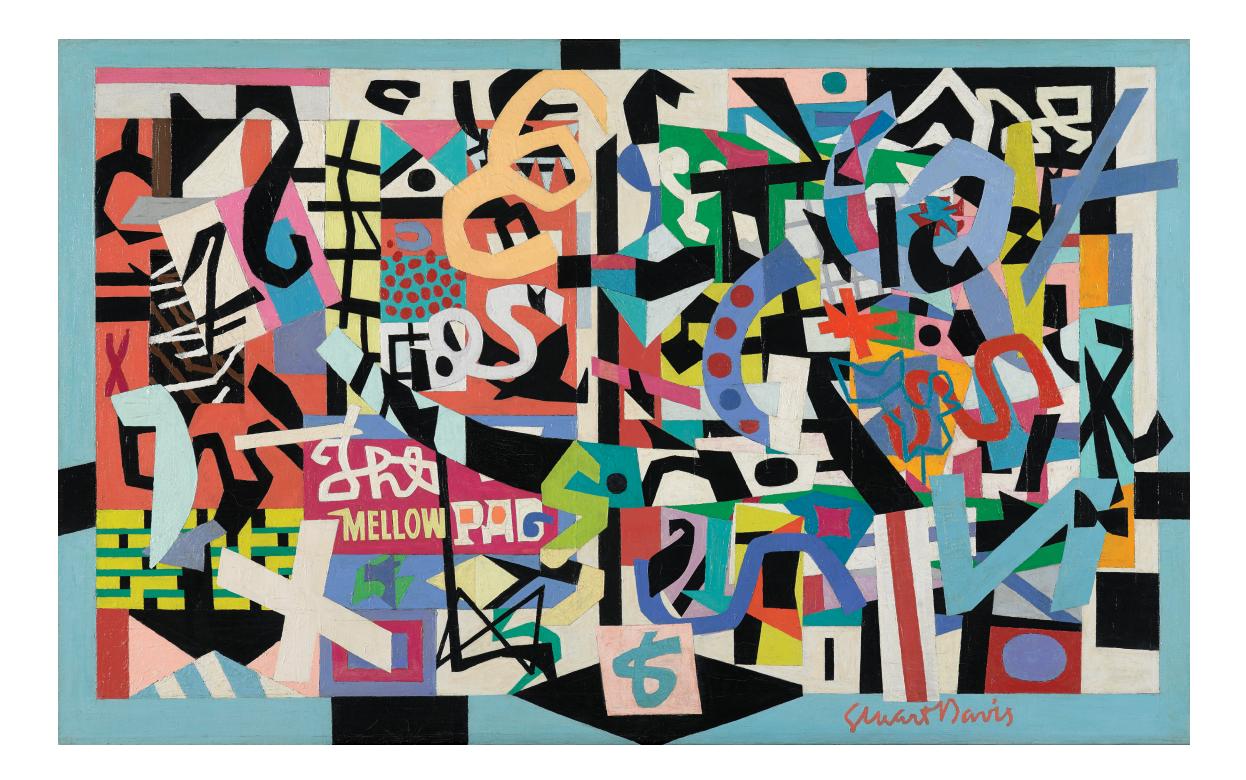

Stuart Davis' mature style of painting began to develop in the 1920s. He became friends with other influential American artists including Charles Demuth and Arshile Gorky as well as poet William Carlos Williams. His work began with realistic elements but he then abstracted them with bright colors and geometrical edges. Davis also painted in series, making his work parallel to musical variations on a theme.

# DIAMOND SUPPLY CO. - "THE MELLOW PAD" - COLLECTION

© [2020] Estate of Stuart Davis / Licensed by VAGA at Artists Rights Society (ARS), NY