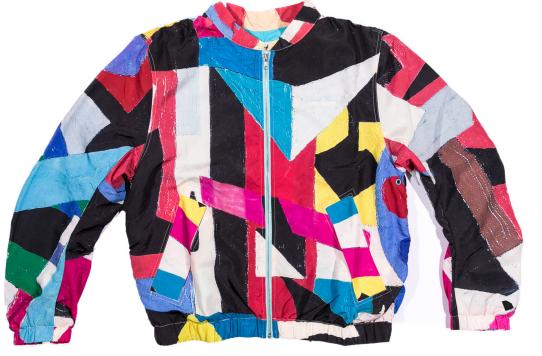

Stuart Davis' mature style of painting began to develop in the 1920s. He became friends with other influential American artists including Charles Demuth and Arshile Gorky as well as poet William Carlos Williams. His work began with realistic elements but he then abstracted them with bright colors and geometrical edges. Davis also painted in series, making his work parallel to musical variations on a theme.

## **Colorful Abstraction**





### **STUART DAVIS DECK**

| SKU#: | C20DMSK200 |
|-------|------------|
| SKU#: | C20DMSK201 |
| SKU#: | C20DMSK202 |

















#### **STUART DAVIS BOMBER**

SKU#:C20DMTC200SIZES:S-2XLMATERIAL:100% Nylon









#### STUART DAVIS TRACK PANTS

SKU#:C20DMBZ200SIZES:S-2XLMATERIAL:100% Nylon









#### DIAMOND x STUART DAVIS TEE

SKU#:C20DMPA200COLORS:BLK, WHT, DBLUSIZES:S-3XLMATERIAL:100% Cotton



#### **STUART DAVIS TEE**

SKU#:C20DMPA204COLORS:BLK, WHT, YELSIZES:S-3XLMATERIAL:100% Cotton







#### DIAMOND x STUART DAVIS HOODIE

SKU#:C20DMPF200COLORS:BLK, WHTSIZES:S-3XLMATERIAL:100% Cotton







DIAMOND x STUART DAVIS HAT C20DMHZ200

SKU#:



DIAMOND x STUART DAVIS BACKPACK

SKU#: C20DMCA200



# DIAMOND SUPPLY CO. - "THE MELLOW PAD" - COLLECTION

© [2020] Estate of Stuart Davis / Licensed by VAGA at Artists Rights Society (ARS), NY