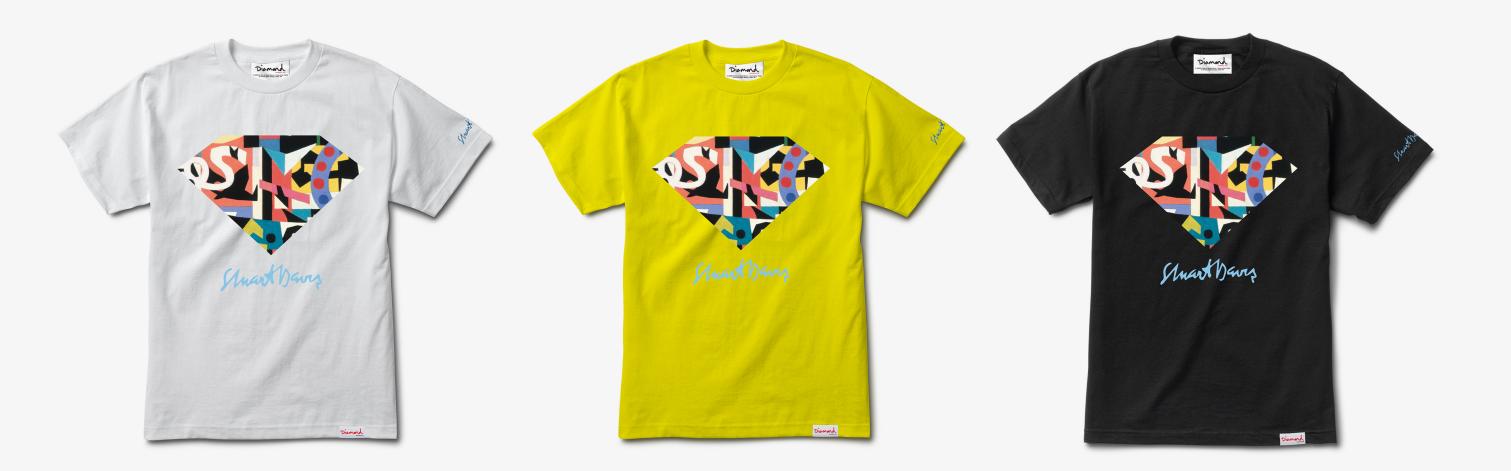

#### **STUART DAVIS TEE**

SKU#:C20DMPA204COLORS:BLK, WHT, YELSIZES:S-3XLMATERIAL:100% Cotton