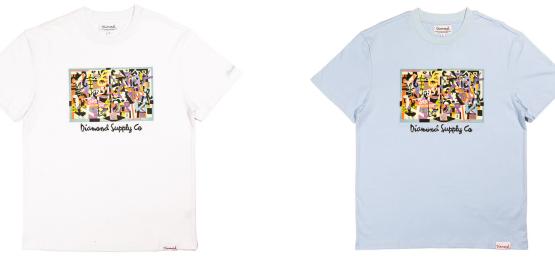

#### DIAMOND x STUART DAVIS TEE

SKU#:C20DMPA200COLORS:BLK, WHT, DBLUSIZES:S-3XLMATERIAL:100% Cotton