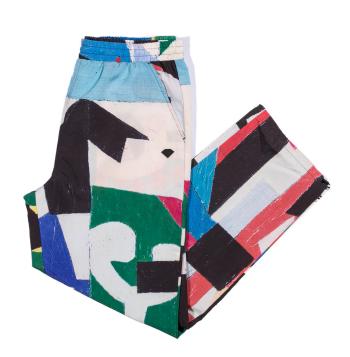

Stuart Davis' mature style of painting began to develop in the 1920s. He became friends with other influential American artists including Charles Demuth and Arshile Gorky as well as poet William Carlos Williams. His work began with realistic elements but he then abstracted them with bright colors and geometrical edges. Davis also painted in series, making his work parallel to musical variations on a theme.

## **Colorful Abstraction**





### **STUART DAVIS DECK**

| SKU#: | C20DMSK200 |
|-------|------------|
| SKU#: | C20DMSK201 |
| SKU#: | C20DMSK202 |

















#### **STUART DAVIS BOMBER**

SKU#:C20DMTC200SIZES:S-2XLMATERIAL:100% Nylon









#### STUART DAVIS TRACK PANTS

SKU#:C20DMBZ200SIZES:S-2XLMATERIAL:100% Nylon









#### DIAMOND x STUART DAVIS TEE

SKU#:C20DMPA200COLORS:BLK, WHT, DBLUSIZES:S-3XLMATERIAL:100% Cotton



#### **STUART DAVIS TEE**

SKU#:C20DMPA204COLORS:BLK, WHT, YELSIZES:S-3XLMATERIAL:100% Cotton







#### DIAMOND x STUART DAVIS HOODIE

SKU#:C20DMPF200COLORS:BLK, WHTSIZES:S-3XLMATERIAL:100% Cotton







DIAMOND x STUART DAVIS HAT C20DMHZ200

SKU#:



DIAMOND x STUART DAVIS BACKPACK

SKU#: C20DMCA200



# DIAMOND SUPPLY CO. - "THE MELLOW PAD" - COLLECTION

© [2020] Estate of Stuart Davis / Licensed by VAGA at Artists Rights Society (ARS), NY