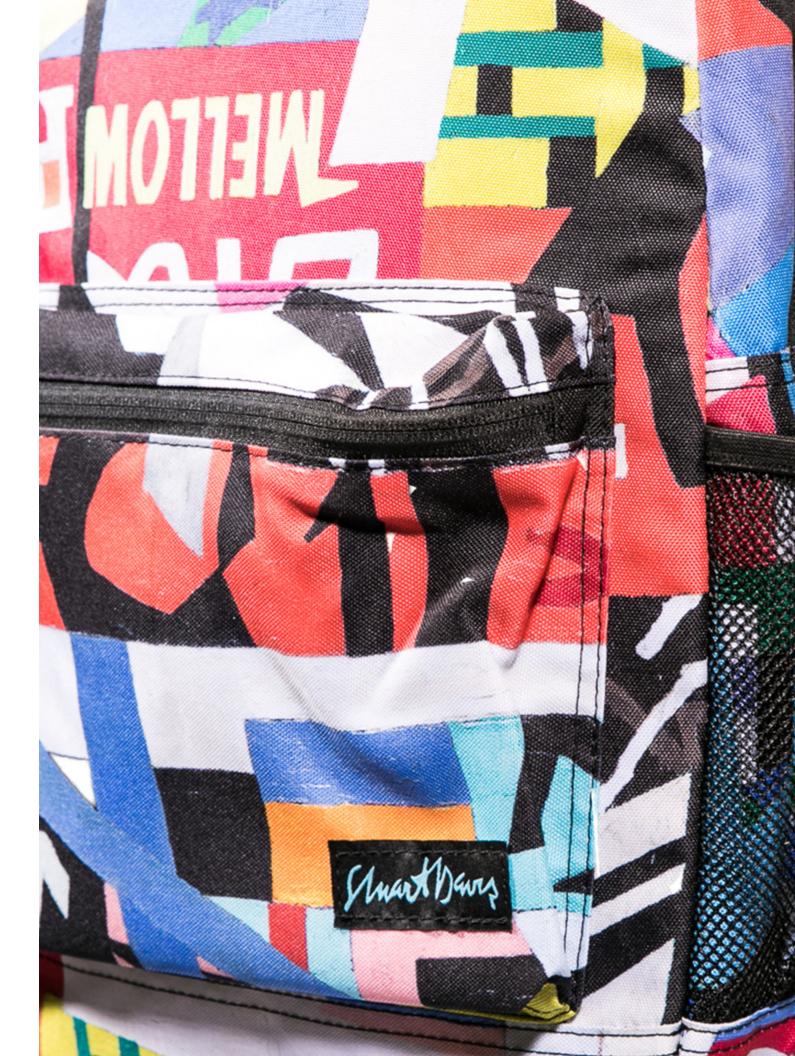

#### DIAMOND x STUART DAVIS HOODIE

SKU#:C20DMPF200COLORS:BLK, WHTSIZES:S-3XLMATERIAL:100% Cotton

DIAMOND x STUART DAVIS HAT C20DMHZ200

SKU#:

DIAMOND x STUART DAVIS BACKPACK

SKU#: C20DMCA200