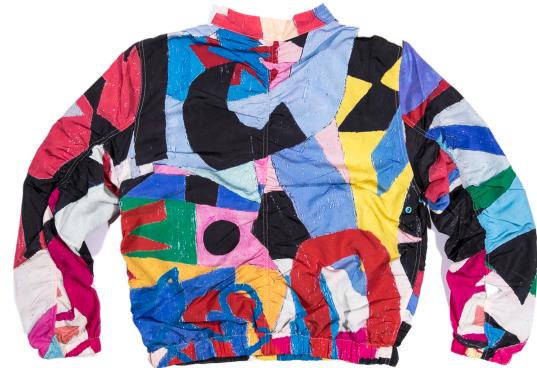

Stuart Davis' mature style of painting began to develop in the 1920s. He became friends with other influential American artists including Charles Demuth and Arshile Gorky as well as poet William Carlos Williams. His work began with realistic elements but he then abstracted them with bright colors and geometrical edges. Davis also painted in series, making his work parallel to musical variations on a theme.

## **Colorful Abstraction**





### **STUART DAVIS DECK**

| SKU#: | C20DMSK200 |
|-------|------------|
| SKU#: | C20DMSK201 |
| SKU#: | C20DMSK202 |

















#### **STUART DAVIS BOMBER**

SKU#:C20DMTC200SIZES:S-2XLMATERIAL:100% Nylon









#### STUART DAVIS TRACK PANTS

SKU#:C20DMBZ200SIZES:S-2XLMATERIAL:100% Nylon









#### DIAMOND x STUART DAVIS TEE

SKU#:C20DMPA200COLORS:BLK, WHT, DBLUSIZES:S-3XLMATERIAL:100% Cotton



#### **STUART DAVIS TEE**

SKU#:C20DMPA204COLORS:BLK, WHT, YELSIZES:S-3XLMATERIAL:100% Cotton







#### DIAMOND x STUART DAVIS HOODIE

SKU#:C20DMPF200COLORS:BLK, WHTSIZES:S-3XLMATERIAL:100% Cotton







DIAMOND x STUART DAVIS HAT C20DMHZ200

SKU#:



DIAMOND x STUART DAVIS BACKPACK

SKU#: C20DMCA200



# DIAMOND SUPPLY CO. - "THE MELLOW PAD" - COLLECTION

© [2020] Estate of Stuart Davis / Licensed by VAGA at Artists Rights Society (ARS), NY