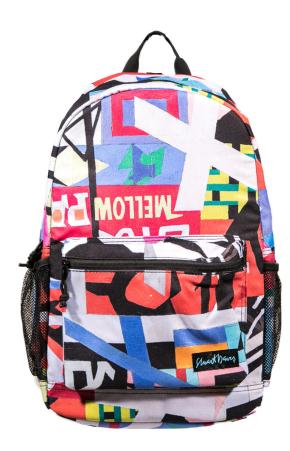

#### DIAMOND x STUART DAVIS HOODIE

SKU#:C20DMPF200COLORS:BLK, WHTSIZES:S-3XLMATERIAL:100% Cotton

DIAMOND x STUART DAVIS HAT C20DMHZ200

SKU#:

DIAMOND x STUART DAVIS BACKPACK

SKU#: C20DMCA200