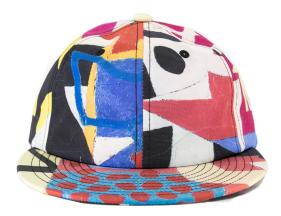

#### DIAMOND x STUART DAVIS HOODIE

SKU#:C20DMPF200COLORS:BLK, WHTSIZES:S-3XLMATERIAL:100% Cotton

DIAMOND x STUART DAVIS HAT C20DMHZ200

SKU#:

DIAMOND x STUART DAVIS BACKPACK

SKU#: C20DMCA200