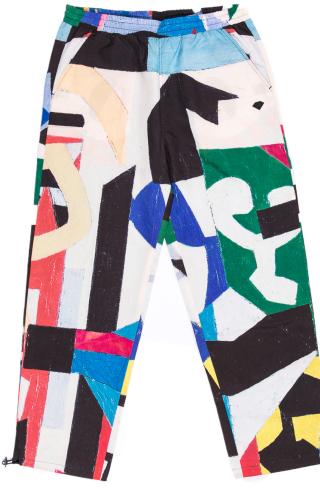

Stuart Davis' mature style of painting began to develop in the 1920s. He became friends with other influential American artists including Charles Demuth and Arshile Gorky as well as poet William Carlos Williams. His work began with realistic elements but he then abstracted them with bright colors and geometrical edges. Davis also painted in series, making his work parallel to musical variations on a theme.

## **Colorful Abstraction**





### **STUART DAVIS DECK**

| SKU#: | C20DMSK200 |
|-------|------------|
| SKU#: | C20DMSK201 |
| SKU#: | C20DMSK202 |

















#### **STUART DAVIS BOMBER**

SKU#:C20DMTC200SIZES:S-2XLMATERIAL:100% Nylon









#### STUART DAVIS TRACK PANTS

SKU#:C20DMBZ200SIZES:S-2XLMATERIAL:100% Nylon









#### DIAMOND x STUART DAVIS TEE

SKU#:C20DMPA200COLORS:BLK, WHT, DBLUSIZES:S-3XLMATERIAL:100% Cotton



#### **STUART DAVIS TEE**

SKU#:C20DMPA204COLORS:BLK, WHT, YELSIZES:S-3XLMATERIAL:100% Cotton







#### DIAMOND x STUART DAVIS HOODIE

SKU#:C20DMPF200COLORS:BLK, WHTSIZES:S-3XLMATERIAL:100% Cotton







DIAMOND x STUART DAVIS HAT C20DMHZ200

SKU#:



DIAMOND x STUART DAVIS BACKPACK

SKU#: C20DMCA200



# DIAMOND SUPPLY CO. - "THE MELLOW PAD" - COLLECTION

© [2020] Estate of Stuart Davis / Licensed by VAGA at Artists Rights Society (ARS), NY