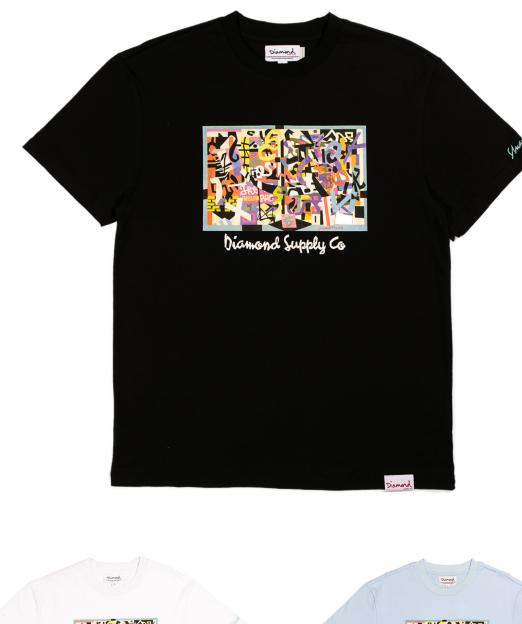

#### DIAMOND x STUART DAVIS TEE

SKU#:C20DMPA200COLORS:BLK, WHT, DBLUSIZES:S-3XLMATERIAL:100% Cotton