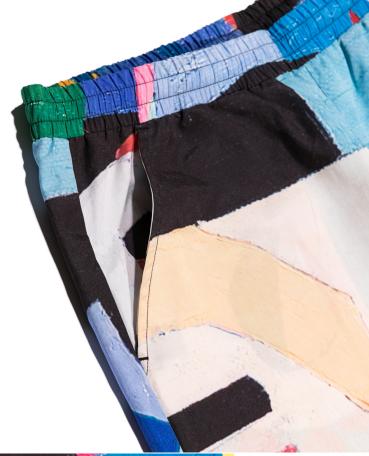

Stuart Davis' mature style of painting began to develop in the 1920s. He became friends with other influential American artists including Charles Demuth and Arshile Gorky as well as poet William Carlos Williams. His work began with realistic elements but he then abstracted them with bright colors and geometrical edges. Davis also painted in series, making his work parallel to musical variations on a theme.

## **Colorful Abstraction**





### **STUART DAVIS DECK**

| SKU#: | C20DMSK200 |
|-------|------------|
| SKU#: | C20DMSK201 |
| SKU#: | C20DMSK202 |

















#### **STUART DAVIS BOMBER**

SKU#:C20DMTC200SIZES:S-2XLMATERIAL:100% Nylon









#### STUART DAVIS TRACK PANTS

SKU#:C20DMBZ200SIZES:S-2XLMATERIAL:100% Nylon









#### DIAMOND x STUART DAVIS TEE

SKU#:C20DMPA200COLORS:BLK, WHT, DBLUSIZES:S-3XLMATERIAL:100% Cotton



#### **STUART DAVIS TEE**

SKU#:C20DMPA204COLORS:BLK, WHT, YELSIZES:S-3XLMATERIAL:100% Cotton







#### DIAMOND x STUART DAVIS HOODIE

SKU#:C20DMPF200COLORS:BLK, WHTSIZES:S-3XLMATERIAL:100% Cotton







DIAMOND x STUART DAVIS HAT C20DMHZ200

SKU#:



DIAMOND x STUART DAVIS BACKPACK

SKU#: C20DMCA200



# DIAMOND SUPPLY CO. - "THE MELLOW PAD" - COLLECTION

© [2020] Estate of Stuart Davis / Licensed by VAGA at Artists Rights Society (ARS), NY