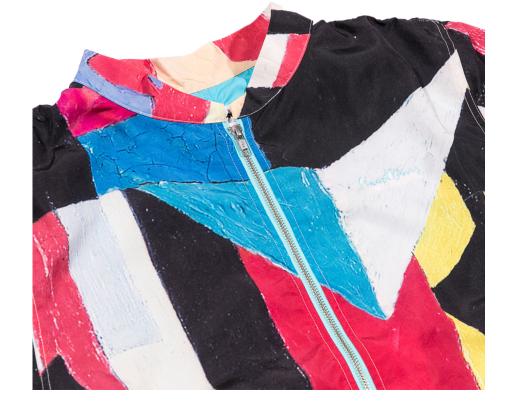

Stuart Davis' mature style of painting began to develop in the 1920s. He became friends with other influential American artists including Charles Demuth and Arshile Gorky as well as poet William Carlos Williams. His work began with realistic elements but he then abstracted them with bright colors and geometrical edges. Davis also painted in series, making his work parallel to musical variations on a theme.

## **Colorful Abstraction**





### **STUART DAVIS DECK**

| SKU#: | C20DMSK200 |
|-------|------------|
| SKU#: | C20DMSK201 |
| SKU#: | C20DMSK202 |

















#### **STUART DAVIS BOMBER**

SKU#:C20DMTC200SIZES:S-2XLMATERIAL:100% Nylon









#### STUART DAVIS TRACK PANTS

SKU#:C20DMBZ200SIZES:S-2XLMATERIAL:100% Nylon









#### DIAMOND x STUART DAVIS TEE

SKU#:C20DMPA200COLORS:BLK, WHT, DBLUSIZES:S-3XLMATERIAL:100% Cotton



#### **STUART DAVIS TEE**

SKU#:C20DMPA204COLORS:BLK, WHT, YELSIZES:S-3XLMATERIAL:100% Cotton







#### DIAMOND x STUART DAVIS HOODIE

SKU#:C20DMPF200COLORS:BLK, WHTSIZES:S-3XLMATERIAL:100% Cotton







DIAMOND x STUART DAVIS HAT C20DMHZ200

SKU#:



DIAMOND x STUART DAVIS BACKPACK

SKU#: C20DMCA200



# DIAMOND SUPPLY CO. - "THE MELLOW PAD" - COLLECTION

© [2020] Estate of Stuart Davis / Licensed by VAGA at Artists Rights Society (ARS), NY