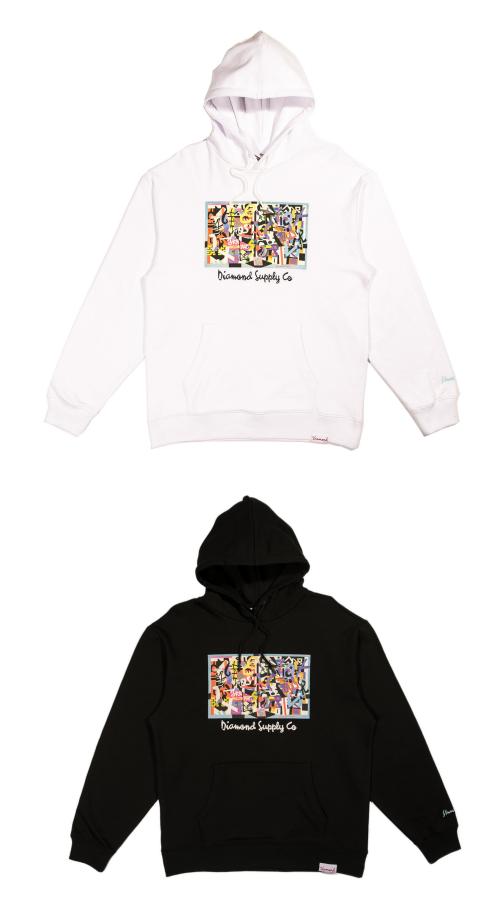

#### DIAMOND x STUART DAVIS HOODIE

SKU#:C20DMPF200COLORS:BLK, WHTSIZES:S-3XLMATERIAL:100% Cotton

DIAMOND x STUART DAVIS HAT C20DMHZ200

SKU#:

DIAMOND x STUART DAVIS BACKPACK

SKU#: C20DMCA200