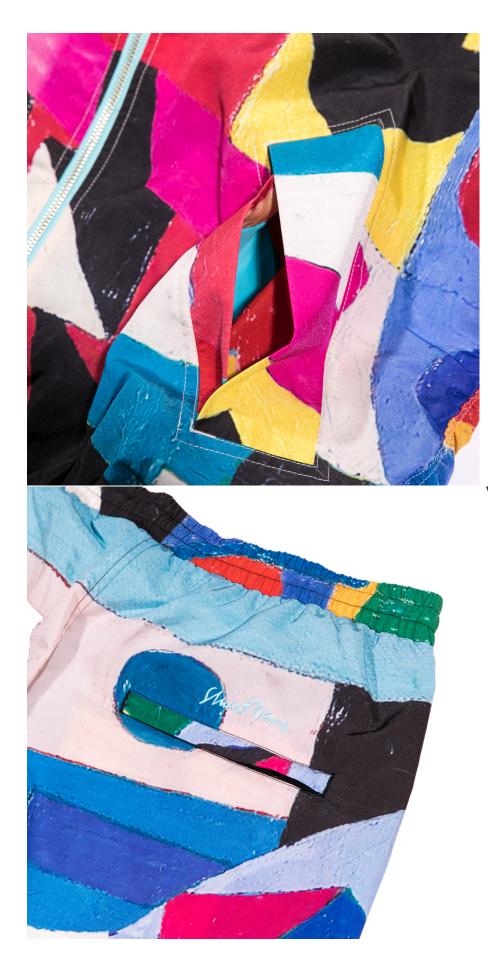

Stuart Davis' mature style of painting began to develop in the 1920s. He became friends with other influential American artists including Charles Demuth and Arshile Gorky as well as poet William Carlos Williams. His work began with realistic elements but he then abstracted them with bright colors and geometrical edges. Davis also painted in series, making his work parallel to musical variations on a theme.

## **Colorful Abstraction**





### **STUART DAVIS DECK**

| SKU#: | C20DMSK200 |
|-------|------------|
| SKU#: | C20DMSK201 |
| SKU#: | C20DMSK202 |

















#### **STUART DAVIS BOMBER**

SKU#:C20DMTC200SIZES:S-2XLMATERIAL:100% Nylon









#### STUART DAVIS TRACK PANTS

SKU#:C20DMBZ200SIZES:S-2XLMATERIAL:100% Nylon









#### DIAMOND x STUART DAVIS TEE

SKU#:C20DMPA200COLORS:BLK, WHT, DBLUSIZES:S-3XLMATERIAL:100% Cotton



#### **STUART DAVIS TEE**

SKU#:C20DMPA204COLORS:BLK, WHT, YELSIZES:S-3XLMATERIAL:100% Cotton







#### DIAMOND x STUART DAVIS HOODIE

SKU#:C20DMPF200COLORS:BLK, WHTSIZES:S-3XLMATERIAL:100% Cotton







DIAMOND x STUART DAVIS HAT C20DMHZ200

SKU#:



DIAMOND x STUART DAVIS BACKPACK

SKU#: C20DMCA200



# DIAMOND SUPPLY CO. - "THE MELLOW PAD" - COLLECTION

© [2020] Estate of Stuart Davis / Licensed by VAGA at Artists Rights Society (ARS), NY