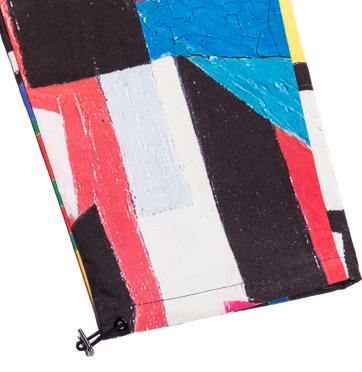

Stuart Davis' mature style of painting began to develop in the 1920s. He became friends with other influential American artists including Charles Demuth and Arshile Gorky as well as poet William Carlos Williams. His work began with realistic elements but he then abstracted them with bright colors and geometrical edges. Davis also painted in series, making his work parallel to musical variations on a theme.

## **Colorful Abstraction**





### **STUART DAVIS DECK**

| SKU#: | C20DMSK200 |
|-------|------------|
| SKU#: | C20DMSK201 |
| SKU#: | C20DMSK202 |

















#### **STUART DAVIS BOMBER**

SKU#:C20DMTC200SIZES:S-2XLMATERIAL:100% Nylon









#### STUART DAVIS TRACK PANTS

SKU#:C20DMBZ200SIZES:S-2XLMATERIAL:100% Nylon









#### DIAMOND x STUART DAVIS TEE

SKU#:C20DMPA200COLORS:BLK, WHT, DBLUSIZES:S-3XLMATERIAL:100% Cotton



#### **STUART DAVIS TEE**

SKU#:C20DMPA204COLORS:BLK, WHT, YELSIZES:S-3XLMATERIAL:100% Cotton







#### DIAMOND x STUART DAVIS HOODIE

SKU#:C20DMPF200COLORS:BLK, WHTSIZES:S-3XLMATERIAL:100% Cotton







DIAMOND x STUART DAVIS HAT C20DMHZ200

SKU#:



DIAMOND x STUART DAVIS BACKPACK

SKU#: C20DMCA200



# DIAMOND SUPPLY CO. - "THE MELLOW PAD" - COLLECTION

© [2020] Estate of Stuart Davis / Licensed by VAGA at Artists Rights Society (ARS), NY