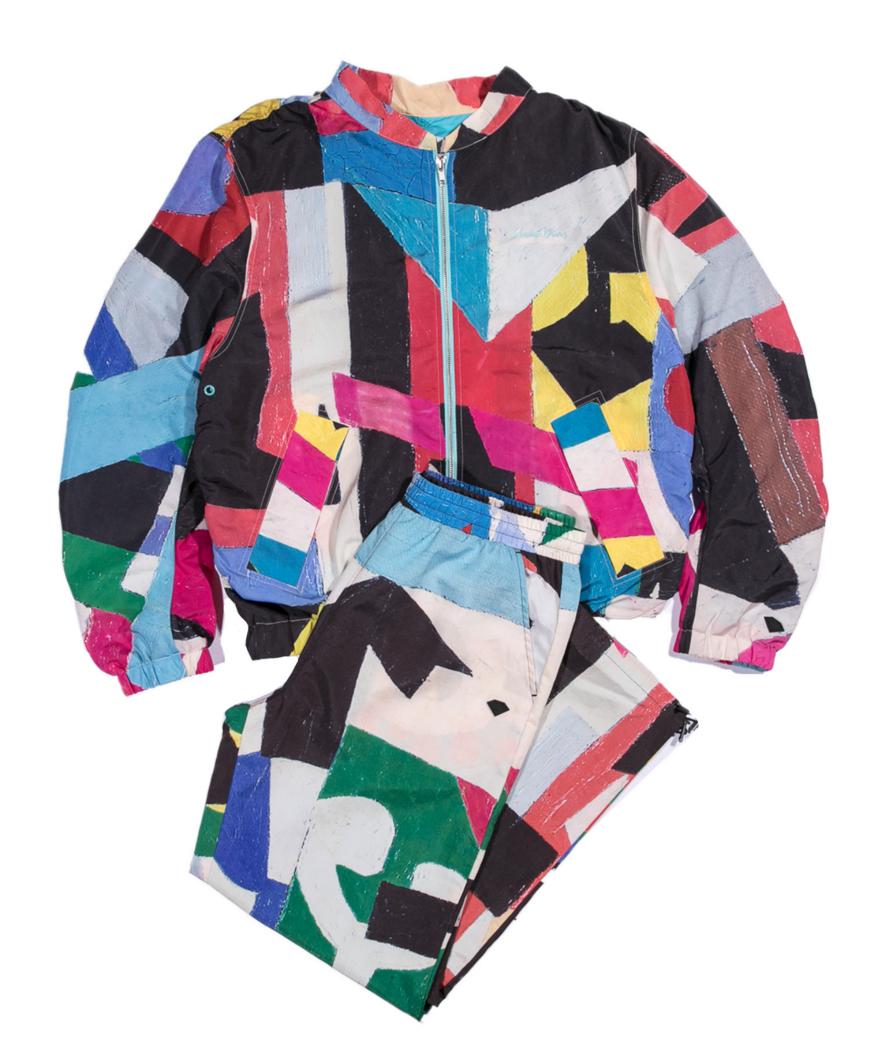

#### **STUART DAVIS BOMBER**

SKU#:C20DMTC200SIZES:S-2XLMATERIAL:100% Nylon

#### STUART DAVIS TRACK PANTS

SKU#:C20DMBZ200SIZES:S-2XLMATERIAL:100% Nylon