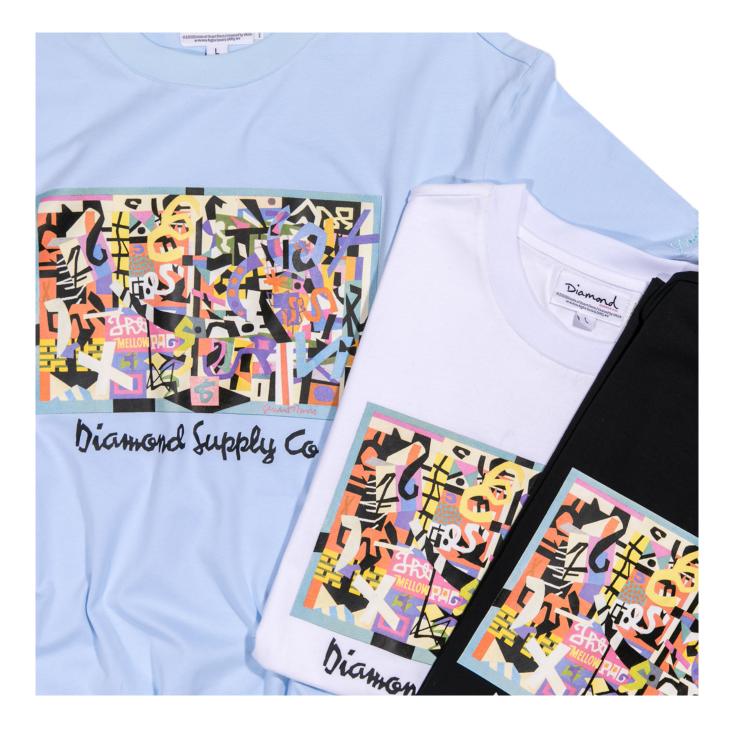

#### DIAMOND x STUART DAVIS TEE

SKU#:C20DMPA200COLORS:BLK, WHT, DBLUSIZES:S-3XLMATERIAL:100% Cotton