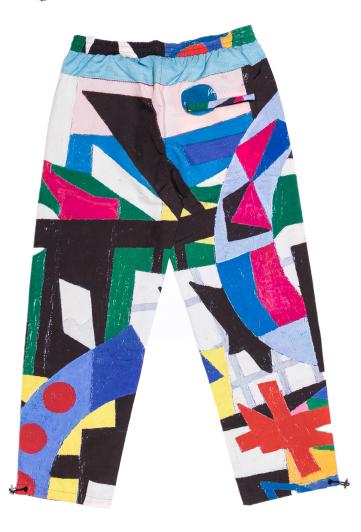

Stuart Davis' mature style of painting began to develop in the 1920s. He became friends with other influential American artists including Charles Demuth and Arshile Gorky as well as poet William Carlos Williams. His work began with realistic elements but he then abstracted them with bright colors and geometrical edges. Davis also painted in series, making his work parallel to musical variations on a theme.

## **Colorful Abstraction**





### **STUART DAVIS DECK**

| SKU#: | C20DMSK200 |
|-------|------------|
| SKU#: | C20DMSK201 |
| SKU#: | C20DMSK202 |

















#### **STUART DAVIS BOMBER**

SKU#:C20DMTC200SIZES:S-2XLMATERIAL:100% Nylon









#### STUART DAVIS TRACK PANTS

SKU#:C20DMBZ200SIZES:S-2XLMATERIAL:100% Nylon









#### DIAMOND x STUART DAVIS TEE

SKU#:C20DMPA200COLORS:BLK, WHT, DBLUSIZES:S-3XLMATERIAL:100% Cotton



#### **STUART DAVIS TEE**

SKU#:C20DMPA204COLORS:BLK, WHT, YELSIZES:S-3XLMATERIAL:100% Cotton







#### DIAMOND x STUART DAVIS HOODIE

SKU#:C20DMPF200COLORS:BLK, WHTSIZES:S-3XLMATERIAL:100% Cotton







DIAMOND x STUART DAVIS HAT C20DMHZ200

SKU#:



DIAMOND x STUART DAVIS BACKPACK

SKU#: C20DMCA200



# DIAMOND SUPPLY CO. - "THE MELLOW PAD" - COLLECTION

© [2020] Estate of Stuart Davis / Licensed by VAGA at Artists Rights Society (ARS), NY