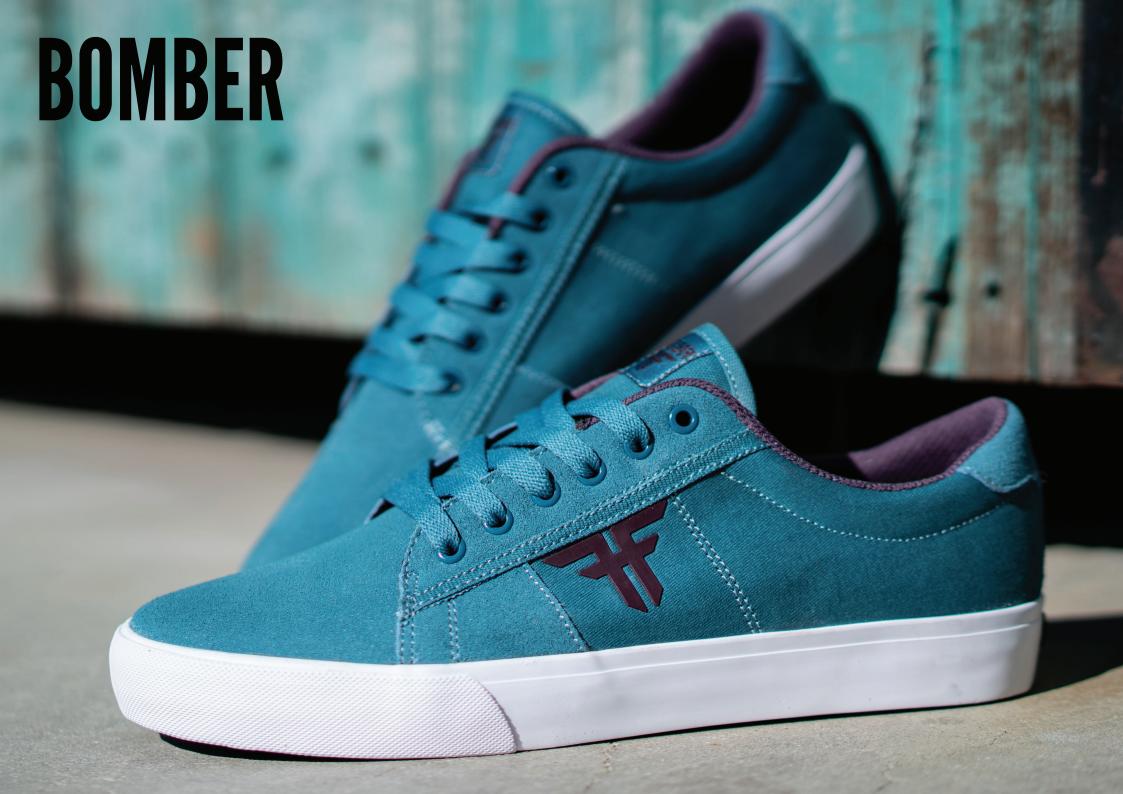

### **BOMBER**

FALL '21 | **\*\*** 

THE BOMBER IS A CLASSIC STYLE TO THE FALLEN FOOTWEAR LINE. THIS STAPLE VULCANIZED CONSTRUCTION SHOE HAS BEEN PROVEN TO LAST AND IS READY TO GO OUT OF THE BOX.

CYAN / WINE IF FMK1ZA19
SUEDE / CANVAS / VULCANIZED

### **BOMBER**

THE BOMBER IS A CLASSIC STYLE TO THE FALLEN FOOTWEAR LINE. THIS STAPLE VULCANIZED CONSTRUCTION SHOE HAS BEEN PROVEN TO LAST AND IS READY TO GO OUT OF THE BOX.

WINE / GUM \*F FMK1ZA20
SUEDE / COTTON TWILL / VULCANIZED