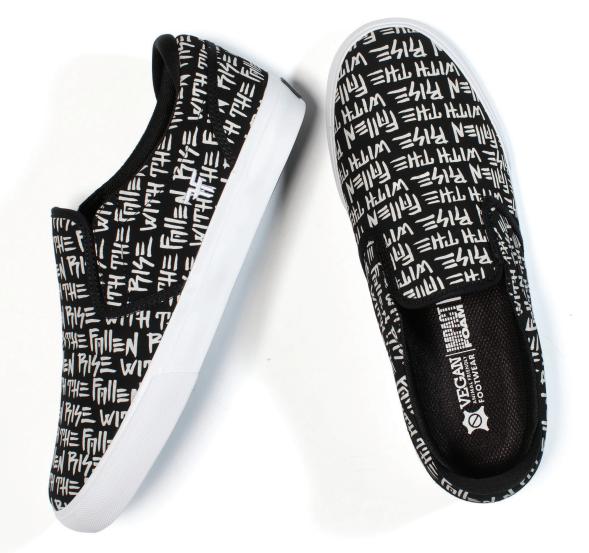

WINE / CYAN / GUM 🏋 FMK1ZA22 SUEDE / VULCANIZED

WHITE / WHITE 🏋 FMK1ZA23 PU TEXTURED / VULCANIZED

BLACK RWTF 🏋 FMK1ZA24 PU NUBUCK PRINTED / VULCANIZED

BLACK / WHITE \*FMH1ZA15
SUEDE / CANVAS / VULCANIZED (STAPLE)