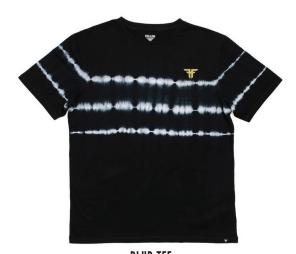

BLUR TEE FMK1RE27 100% COTTON - 160 GRS ACID WHITE

TIE DYE L/S TEE FMK1RE21 100% COTTON - 160 GRS TIE DYE YELL

INSIGNIA BACK S/L TEE FMK1RE24 100% COTTON - 160 GRS PURPLE

BLACK

STRIPES L/S TEE FMK1RE23 100% COTTON - 160 GRS RED / BLACK