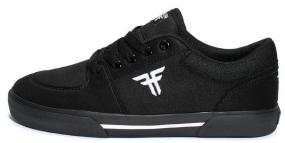

# **PATRIOT YOUTH**

ONE OF FALLEN'S TOP SELLING STYLES NOW AVAILABLE IN YOUTH SIZING. A CLASSIC AN AFFORDABLE SHOE BUILT FOR KIDS AT ANY LEVEL OF SKATING. OFFERING DOUBLE BUMPER PROTECTION GIVING EXTRA GRIP AND DURABILITY WHERE IT'S NEEDED MOST.

BLACK / WHITE # FJK1ZA01 SYNTHETIC SUEDE / VULCANIZED

BLACK / RED \*F FJK1ZA02
SYNTHETIC SUEDE / CANVAS / VULCANIZED

BLACK / PURPLE / WHITE \*F FJK1ZAO3

SUEDE / COTTON TWILL / VULCANIZED

SYNTHETIC SUEDE / PRINTED CANVAS / VULCANIZED