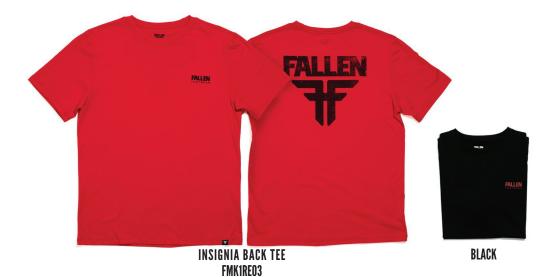

BLUR TEE FMK1RE27 100% COTTON - 160 GRS ACID WHITE

TIE DYE L/S TEE FMK1RE21 100% COTTON - 160 GRS TIE DYE YELL

INSIGNIA BACK S/L TEE FMK1RE24 100% COTTON - 160 GRS PURPLE

BLACK

STRIPES L/S TEE FMK1RE23 100% COTTON - 160 GRS RED / BLACK