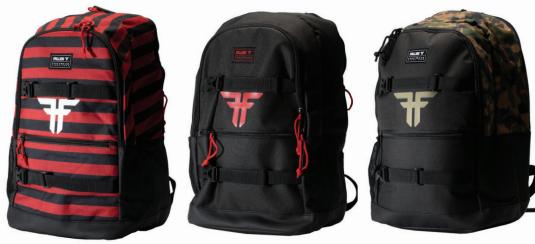

# **BACKPACKS**

DISORDER BACKPACK FMJ1M002 Black/red - Black/purple

BOARD BAG \*\*FMJ1M001 Black - Black/Yellow

DUSTY PACK F FMS1M004 Black - Red/Black