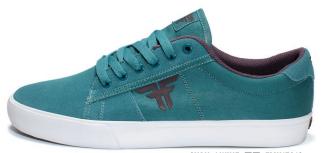

### **BOMBER**

FALL '21 | **\*\*** 

THE BOMBER IS A CLASSIC STYLE TO THE FALLEN FOOTWEAR LINE. THIS STAPLE VULCANIZED CONSTRUCTION SHOE HAS BEEN PROVEN TO LAST AND IS READY TO GO OUT OF THE BOX.

CYAN / WINE IF FMK1ZA19
SUEDE / CANVAS / VULCANIZED

### **BOMBER**

THE BOMBER IS A CLASSIC STYLE TO THE FALLEN FOOTWEAR LINE. THIS STAPLE VULCANIZED CONSTRUCTION SHOE HAS BEEN PROVEN TO LAST AND IS READY TO GO OUT OF THE BOX.

WINE / GUM \*F FMK1ZA20
SUEDE / COTTON TWILL / VULCANIZED