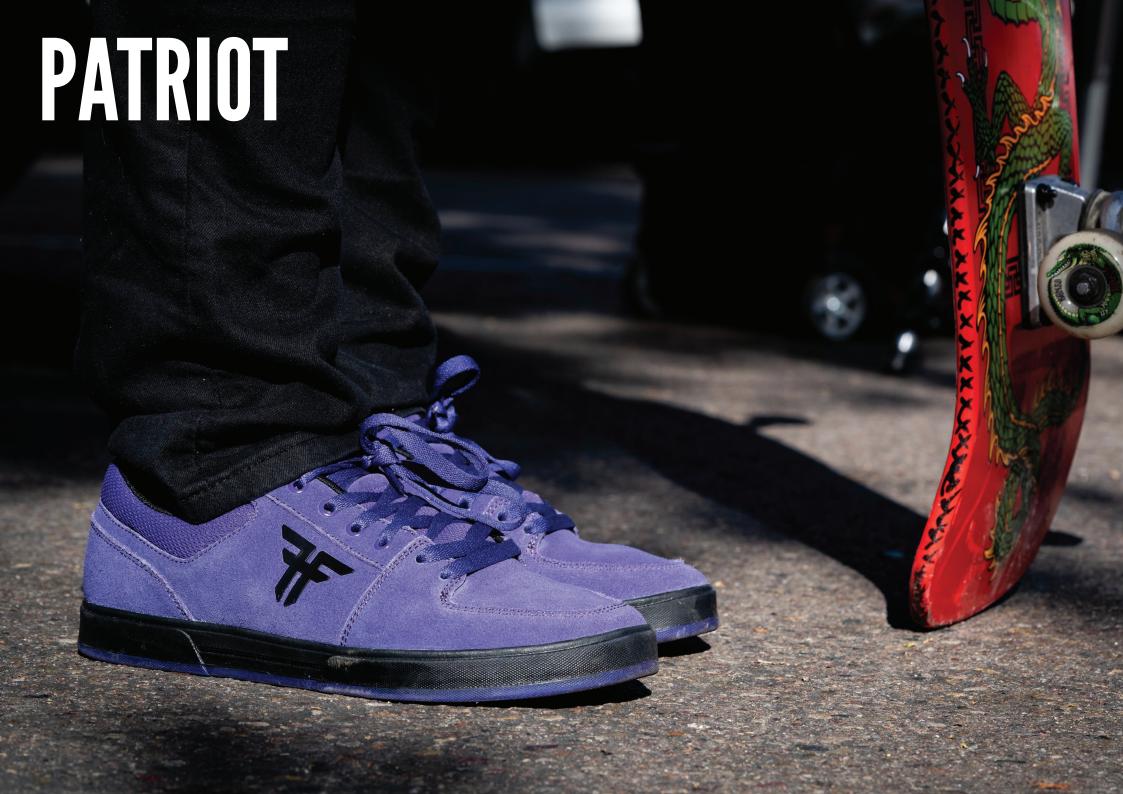

### **PATRIOT**

THE PATRIOT ADDS TO THE DESIGN HERITAGE OF THE CLASSIC FALLEN LOOK AND FEEL. A COMFORTABLE CUPSOLE DESIGNED TO HAVE MORE PROTECTION FOR SKATEBOARDING. THE UPGRADED PATRIOT NOW OFFERS A FLX TECHNOLOGY ON THE SOLEPLATE THAT ALLOWS FOR MORE DURABILITY AND COMFORT AND A TRUE FIT FEEL THAT HOLDS THE TONGUE IN THE SAME PLACE AT ALL TIMES.

BLACK / WHITE II TF FMK1ZAO4
SUEDE / CUPSOLE

BLACK / GOLD F FMK1ZA05 Suede / Canvas / Cupsole

PLUM # FMK1ZA07 Suede / Cupsole

THE PATRIOT ADDS TO THE DESIGN HERITAGE OF THE CLASSIC FALLEN LOOK AND FEEL. A COMFORTABLE CUPSOLE DESIGNED TO HAVE MORE PROTECTION FOR SKATEBOARDING. THE UPGRADED PATRIOT NOW OFFERS A FLX TECHNOLOGY ON THE SOLEPLATE THAT ALLOWS FOR MORE DURABILITY AND COMFORT AND A TRUE FIT FEEL THAT HOLDS THE TONGUE IN THE SAME PLACE AT ALL TIMES.