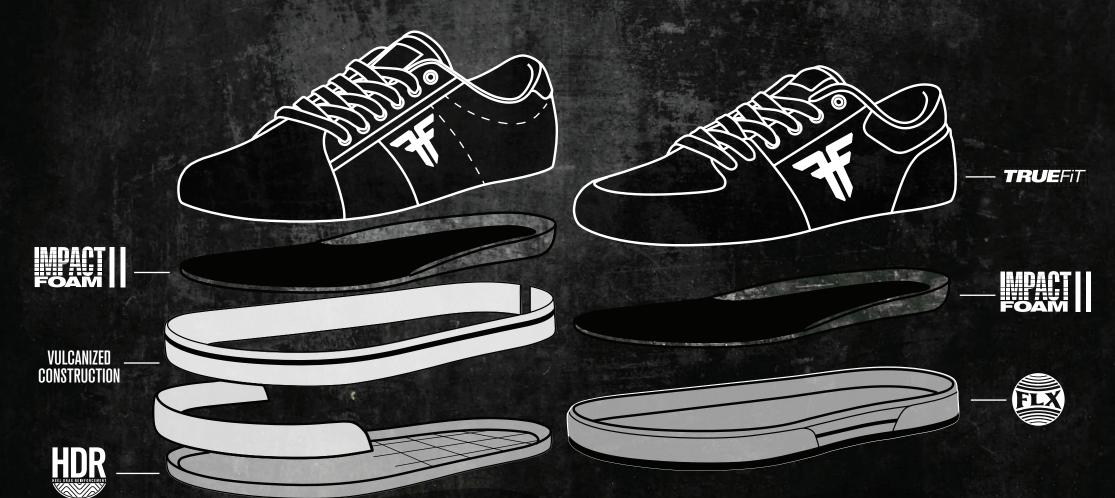

#### **TECH FEATURES**

#### **IMPACT FOAM II**

THE INSOLE TECHNOLOGY THAT WE DESIGNED IN ORDER TO GIVE YOU THE HIGHEST QUALITY STANDARD FOR ALL OF THE SHOE'S IN OUR LINEUP. THE BOTTOM "BEE PANEL" DESIGN GIVES YOU EXTRA AIR INSIDE OF THE SHOE WHICH MAKES IT MORE BREATHABLE AND ALSO ADDS MUCH MORE COMFORT.

#### **FLX-OLOGY**

FLX-OLOGY FOOTWEAR CONSTRUCTION USES A LIGHTWEIGHT TAPERED EVA MIDSOLE WHICH PROVIDES CUSHIONING FOR THE HEEL AREA WHILE GIVING MAXIMUM BOARD FEEL, CONTROL AND FLEXIBILITY TO THE FOREFOOT. THIS CONSTRUCTION IS DESIGNED TO BE LIGHTWIGHT AND GIVE A SIMILAR FEEL TO A VULCANIZED OUTSOLE WHILE ROVIDING THE COMFORT AND DURABILITY OF A CUPSOLE.

#### HEEL DRAG REINFORCEMENT

REINFORCED RUBBER ON HEEL TO RESIST HEEL WEAR AND IMPROVE DURABILITY.

IN ORDER TO CREATE A SNUG FORM FIT WE UTILIZED A WIDER, SOFTER, ELASTIC TONGUE STRAP. THIS FEATURE ADDS COMFORT AND SUPPORT AROUND THE INSTEP AREA OF THE FOOT.

#### **CUPSOLE**

MORE DURABLE More Comfort

WE'RE HAPPY TO INTRODUCE OUR BRAND NEW "IMPACT FOAM 2" INSOLE TECHNOLOGY THAT WE DESIGNED IN ORDER TO GIVE YOU THE HIGHEST QUALITY STANDARD FOR ALL OF THE SHOE'S IN OUR LINEUP.
THE BOTTOM "BEE PANEL" DESIGN GIVES YOU EXTRA AIR INSIDE OF THE SHOE WHICH MAKES IT MORE BREATHABLE AND ALSO ADDS MUCH MORE COMFORT. OUR GOALS ARE ALWAYS TO MAXIMIZE YOUR
BOARD FEEL WHILE SIMULTANEOUSLY CREATING A MUCH MORE COMFORTABLE SHOE THAT WILL LAST LONGER, AND HELP YOU PUSH YOUR OWN INDIVIDUAL LIMITS.