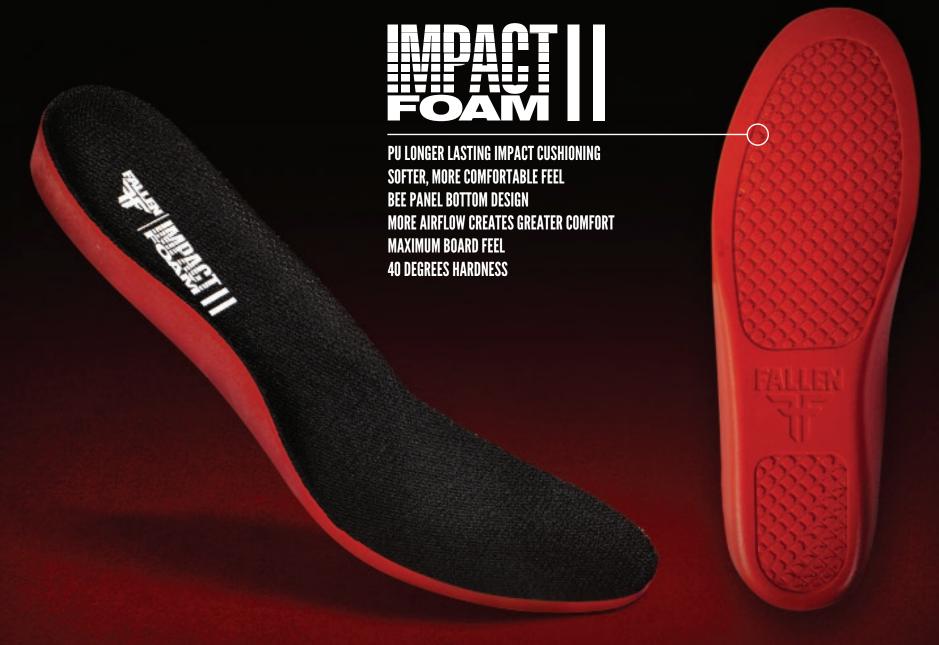

#### **IMPACT FOAM II**

THE INSOLE TECHNOLOGY THAT WE DESIGNED IN ORDER TO GIVE YOU THE HIGHEST QUALITY STANDARD FOR ALL OF THE SHOE'S IN OUR LINEUP. THE BOTTOM "BEE PANEL" DESIGN GIVES YOU EXTRA AIR INSIDE OF THE SHOE WHICH MAKES IT MORE BREATHABLE AND ALSO ADDS MUCH MORE COMFORT.

#### **CUPSOLE**

MORE DURABLE More Comfort

WE'RE HAPPY TO INTRODUCE OUR BRAND NEW "IMPACT FOAM 2" INSOLE TECHNOLOGY THAT WE DESIGNED IN ORDER TO GIVE YOU THE HIGHEST QUALITY STANDARD FOR ALL OF THE SHOE'S IN OUR LINEUP.
THE BOTTOM "BEE PANEL" DESIGN GIVES YOU EXTRA AIR INSIDE OF THE SHOE WHICH MAKES IT MORE BREATHABLE AND ALSO ADDS MUCH MORE COMFORT. OUR GOALS ARE ALWAYS TO MAXIMIZE YOUR
BOARD FEEL WHILE SIMULTANEOUSLY CREATING A MUCH MORE COMFORTABLE SHOE THAT WILL LAST LONGER, AND HELP YOU PUSH YOUR OWN INDIVIDUAL LIMITS.