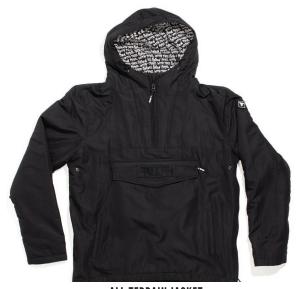

## **JACKETS**

**ALL TERRAIN JACKET** FMK1CA01

ANORAK 100% POLYESTER WITH PU COATING - LINING POLYESTER. RED / BLACK

**ALL TERRAIN JACKET** FMK1CA01

ANORAK 100% POLYESTER WITH PU COATING - LINING POLYESTER. **Black** 