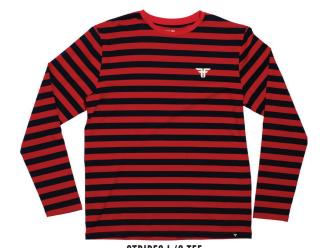

BLUR TEE FMK1RE27 100% COTTON - 160 GRS ACID WHITE

TIE DYE L/S TEE FMK1RE21 100% COTTON - 160 GRS TIE DYE YELL

INSIGNIA BACK S/L TEE FMK1RE24 100% COTTON - 160 GRS PURPLE

BLACK

STRIPES L/S TEE FMK1RE23 100% COTTON - 160 GRS RED / BLACK