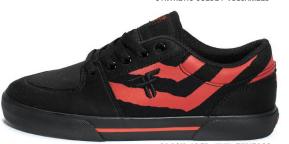

### **BOMBER**

FALL '21 | **\*\*** 

THE BOMBER IS A CLASSIC STYLE TO THE FALLEN FOOTWEAR LINE. THIS STAPLE VULCANIZED CONSTRUCTION SHOE HAS BEEN PROVEN TO LAST AND IS READY TO GO OUT OF THE BOX.

CYAN / WINE IF FMK1ZA19
SUEDE / CANVAS / VULCANIZED

NAVY / RED \*\* FMK1ZA21 Suede / Vulcanized

BLACK / BLACK \*\*FMG1ZA05 Suede / Cotton Twill / Vulcanized