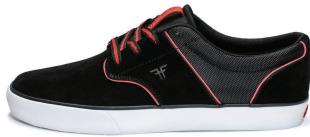

### **PHOENIX**

THE PHOENIX HAS MAINTAINED THE ORIGINAL DESIGN WITH SLIGHT MODIFICATIONS. A FAN FAVORITE THIS VULCANIZED CONSTRUCTION SHOE IS READY TO GO OUT OF THE BOX. WITH IMPACT FOAM II TECHNOLOGY (SPECIAL FORMULA FOR HIGH IMPACT AND COMFORT) AND HEEL DRAG (EXTRA RUBBER HEEL REINFORCEMENT TO IMPROVE DURABILITY)

BLACK / RED # FMK1ZA01 Suede / Polyester / Vulcanized

COLOR MIX \*F FMK1ZAO2
SUEDE / CANVAS / VULCANIZED

CINNAMON # FMK1ZA03
SUEDE / VULCANIZED

BLACK / WHITE / BLACK \*\*FMT1ZA08
SUEDE / CANVAS / VULCANIZED