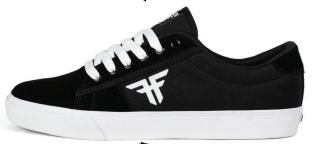

# THE GOAT

FALL '21 | **\*\*** 

WE LOVE TO MAKE OUR FANS HAPPY SO WE ARE STOKED TO BRING BACK A CLASSIC SILHOUETTE WITH A NEW NAME "THE GOAT". A TIMELESS COMFORTABLE VULCANIZED DESIGN THAT WE ALL LOVED AND MISSED.

BLACK / RED 🏋 FMK1ZA36 SUEDE / VULCANIZED

BLACK / LIME #F FMK1ZA37 Suede / Vulcanized

WHITE / GREEN 🏋 FMK1ZA38 ACTION LEATHER / VULCANIZED