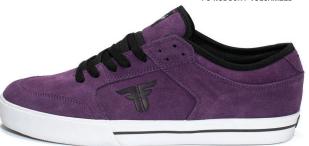

### **PATRIOT**

THE PATRIOT ADDS TO THE DESIGN HERITAGE OF THE CLASSIC FALLEN LOOK AND FEEL. A COMFORTABLE CUPSOLE DESIGNED TO HAVE MORE PROTECTION FOR SKATEBOARDING. THE UPGRADED PATRIOT NOW OFFERS A FLX TECHNOLOGY ON THE SOLEPLATE THAT ALLOWS FOR MORE DURABILITY AND COMFORT AND A TRUE FIT FEEL THAT HOLDS THE TONGUE IN THE SAME PLACE AT ALL TIMES.

BLACK / WHITE II TF FMK1ZAO4
SUEDE / CUPSOLE

BLACK / GOLD F FMK1ZA05 Suede / Canvas / Cupsole

PLUM # FMK1ZA07 Suede / Cupsole

THE PATRIOT ADDS TO THE DESIGN HERITAGE OF THE CLASSIC FALLEN LOOK AND FEEL. A COMFORTABLE CUPSOLE DESIGNED TO HAVE MORE PROTECTION FOR SKATEBOARDING. THE UPGRADED PATRIOT NOW OFFERS A FLX TECHNOLOGY ON THE SOLEPLATE THAT ALLOWS FOR MORE DURABILITY AND COMFORT AND A TRUE FIT FEEL THAT HOLDS THE TONGUE IN THE SAME PLACE AT ALL TIMES.