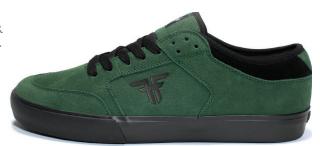

### **PATRIOT VULC**

A CLASSIC SHAPE BUT NOW VULCANIZED, THE PATRIOT VULC HOLDS TRUE TO THE DESIGN HERITAGE OF THE CLASSIC FALLEN LOOK AND FEEL.

A COMFORTABLE VULC DESIGNED TO HAVE MORE PROTECTION FOR SKATEBOARDING. THE DOUBLE BUMBERS GIVES EXTRA GRIP AND DURABILITY TO HOLD IN THE PLACES YOU NEED IT MOST.

BLACK / PURPLE / YELLOW \*F FMK1ZA12

SUEDE / COTTON TWILL / VULCANIZED

BROWN / BLACK / RED # FMK1ZA13
WAXED SUEDE / PU NUBUCK / VULCANIZED

BLACK / RED \*F FMK1ZA14

PU NUBUCK / VULCANIZED