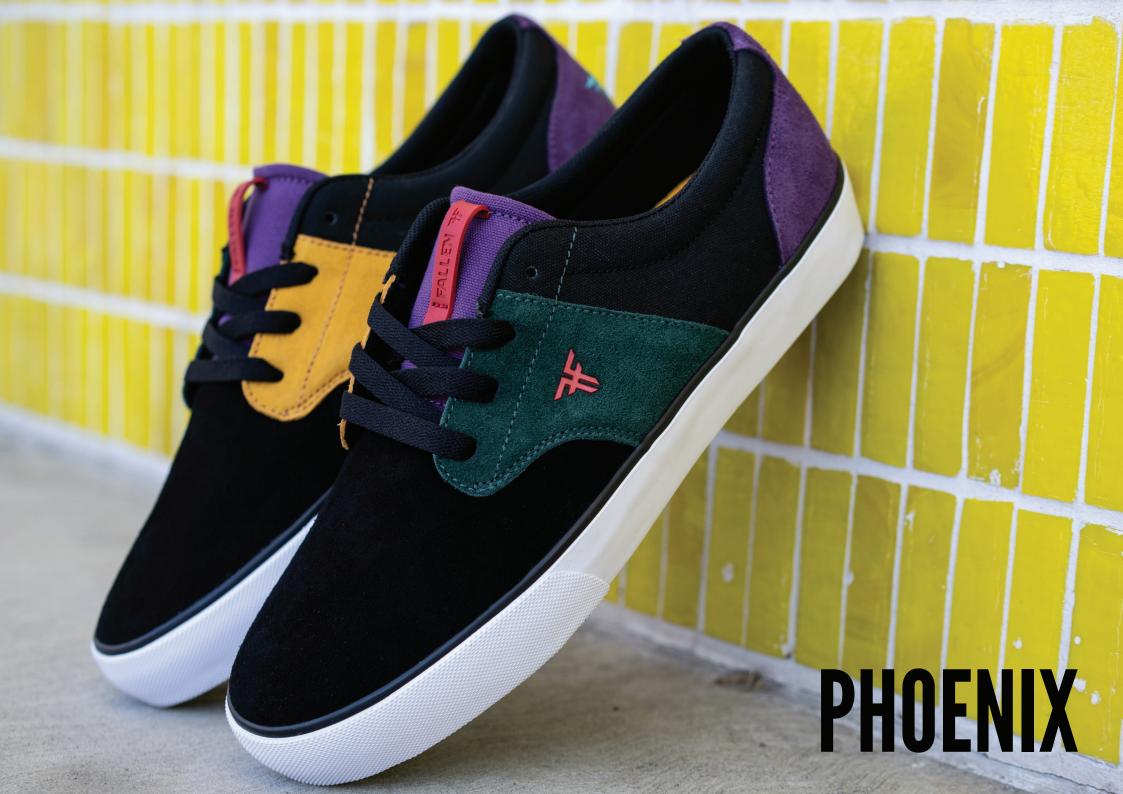

### **PHOENIX**

THE PHOENIX HAS MAINTAINED THE ORIGINAL DESIGN WITH SLIGHT MODIFICATIONS. A FAN FAVORITE THIS VULCANIZED CONSTRUCTION SHOE IS READY TO GO OUT OF THE BOX. WITH IMPACT FOAM II TECHNOLOGY (SPECIAL FORMULA FOR HIGH IMPACT AND COMFORT) AND HEEL DRAG (EXTRA RUBBER HEEL REINFORCEMENT TO IMPROVE DURABILITY)

BLACK / RED # FMK1ZA01 Suede / Polyester / Vulcanized

COLOR MIX \*F FMK1ZAO2
SUEDE / CANVAS / VULCANIZED

CINNAMON # FMK1ZA03
SUEDE / VULCANIZED

BLACK / WHITE / BLACK \*\*FMT1ZA08
SUEDE / CANVAS / VULCANIZED