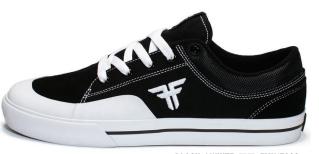

# **PATRIOT YOUTH**

ONE OF FALLEN'S TOP SELLING STYLES NOW AVAILABLE IN YOUTH SIZING. A CLASSIC AN AFFORDABLE SHOE BUILT FOR KIDS AT ANY LEVEL OF SKATING. OFFERING DOUBLE BUMPER PROTECTION GIVING EXTRA GRIP AND DURABILITY WHERE IT'S NEEDED MOST.

BLACK / WHITE # FJK1ZA01 SYNTHETIC SUEDE / VULCANIZED

BLACK / RED \*F FJK1ZA02
SYNTHETIC SUEDE / CANVAS / VULCANIZED

BLACK / PURPLE / WHITE \*F FJK1ZAO3

SUEDE / COTTON TWILL / VULCANIZED

SYNTHETIC SUEDE / PRINTED CANVAS / VULCANIZED