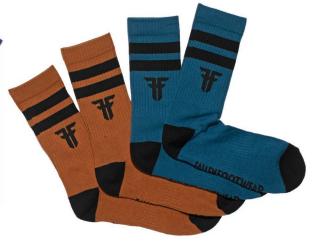

#### TRADEMARK STRIPED SOCK # FMJ1ME01

80% COTTON - 1% NYLON - 2%ELASTANE BLACK/RED - RASTA - WHITE/BLACK

TRADEMARK SOCK # FMJ1ME02

80% COTTON - 1% NYLON - 2%ELASTANE RED/BLACK - BLACK/RED - PURPLE/YELLOW

UNI SOCK 🏋 FMJ1ME03

80% COTTON - 1% NYLON - 2%ELASTANE BURN ORANGE/BLACK - GREEN/BLACK

#### INSIGNIA SOCK 🏋 FMJ1ME04

80% COTTON - 1% NYLON - 2%ELASTANE BLACK/WHITE - WHITE/BLACK - MELEE/BLACK

RISE W / THE FALLEN SOCK 🏋 FMJ1ME05

80% COTTON - 1% NYLON - 2%ELASTANE WHITE/BLACK - BLACK/WHITE

STATIC SOCK # FMJ1ME07 80% COTTON - 1% NYLON - 2%ELASTANE BLACK/WHITE - BLACK/RED

CRUSHING SOCK IF FMJ1ME08 80% COTTON - 1% NYLON - 2%ELASTANE YELLOW/BLACK - BLACK /WHITE

PURELY SOCK \*F FMJ1ME06 80% COTTON - 1% NYLON - 2%ELASTANE PURPLE/BLACK - BLACK/YELLOW

DISSORDER LOWCUT SOCK 🏋 FMJ1ME12 80% COTTON - 1% NYLON - 2%ELASTANE BLACK - WHITE - MELEE