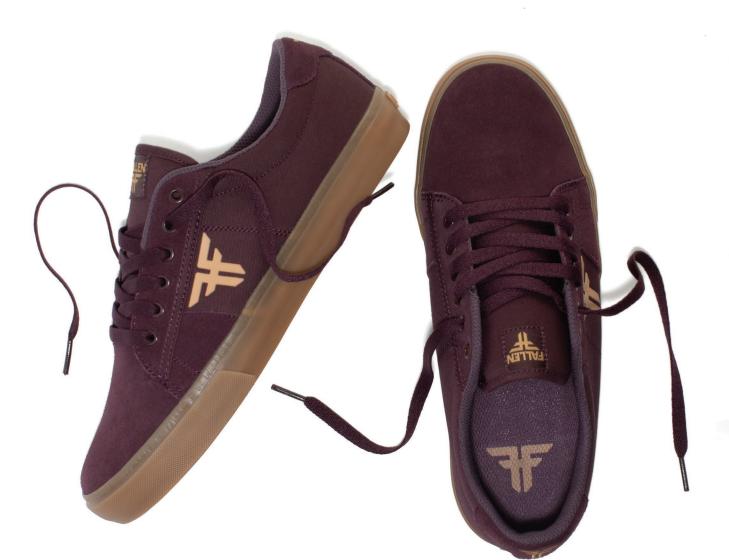

### **PATRIOT**

THE PATRIOT ADDS TO THE DESIGN HERITAGE OF THE CLASSIC FALLEN LOOK AND FEEL. A COMFORTABLE CUPSOLE DESIGNED TO HAVE MORE PROTECTION FOR SKATEBOARDING. THE UPGRADED PATRIOT NOW OFFERS A FLX TECHNOLOGY ON THE SOLEPLATE THAT ALLOWS FOR MORE DURABILITY AND COMFORT AND A TRUE FIT FEEL THAT HOLDS THE TONGUE IN THE SAME PLACE AT ALL TIMES.

BLACK / WHITE II TF FMK1ZAO4
SUEDE / CUPSOLE

BLACK / GOLD F FMK1ZA05 Suede / Canvas / Cupsole

PLUM # FMK1ZA07 Suede / Cupsole

THE PATRIOT ADDS TO THE DESIGN HERITAGE OF THE CLASSIC FALLEN LOOK AND FEEL. A COMFORTABLE CUPSOLE DESIGNED TO HAVE MORE PROTECTION FOR SKATEBOARDING. THE UPGRADED PATRIOT NOW OFFERS A FLX TECHNOLOGY ON THE SOLEPLATE THAT ALLOWS FOR MORE DURABILITY AND COMFORT AND A TRUE FIT FEEL THAT HOLDS THE TONGUE IN THE SAME PLACE AT ALL TIMES.