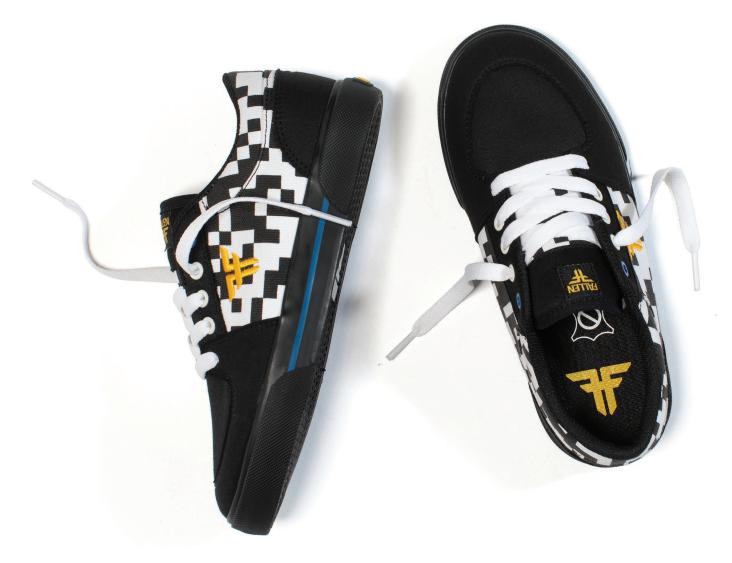

# **PATRIOT YOUTH**

ONE OF FALLEN'S TOP SELLING STYLES NOW AVAILABLE IN YOUTH SIZING. A CLASSIC AN AFFORDABLE SHOE BUILT FOR KIDS AT ANY LEVEL OF SKATING. OFFERING DOUBLE BUMPER PROTECTION GIVING EXTRA GRIP AND DURABILITY WHERE IT'S NEEDED MOST.

BLACK / WHITE # FJK1ZA01 SYNTHETIC SUEDE / VULCANIZED

BLACK / RED \*F FJK1ZA02
SYNTHETIC SUEDE / CANVAS / VULCANIZED

BLACK / PURPLE / WHITE \*F FJK1ZAO3

SUEDE / COTTON TWILL / VULCANIZED

SYNTHETIC SUEDE / PRINTED CANVAS / VULCANIZED