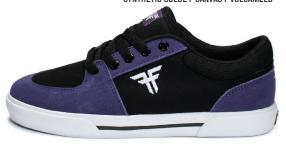

### **PATRIOT VULC**

A CLASSIC SHAPE BUT NOW VULCANIZED, THE PATRIOT VULC HOLDS TRUE TO THE DESIGN HERITAGE OF THE CLASSIC FALLEN LOOK AND FEEL.

A COMFORTABLE VULC DESIGNED TO HAVE MORE PROTECTION FOR SKATEBOARDING. THE DOUBLE BUMBERS GIVES EXTRA GRIP AND DURABILITY TO HOLD IN THE PLACES YOU NEED IT MOST.

BLACK / PURPLE / YELLOW \*F FMK1ZA12

SUEDE / COTTON TWILL / VULCANIZED

BROWN / BLACK / RED # FMK1ZA13
WAXED SUEDE / PU NUBUCK / VULCANIZED

BLACK / RED \*F FMK1ZA14

PU NUBUCK / VULCANIZED