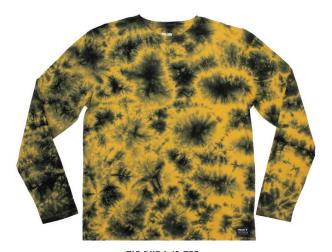

BLUR TEE FMK1RE27 100% COTTON - 160 GRS ACID WHITE

TIE DYE L/S TEE FMK1RE21 100% COTTON - 160 GRS TIE DYE YELL

INSIGNIA BACK S/L TEE FMK1RE24 100% COTTON - 160 GRS PURPLE

BLACK

STRIPES L/S TEE FMK1RE23 100% COTTON - 160 GRS RED / BLACK