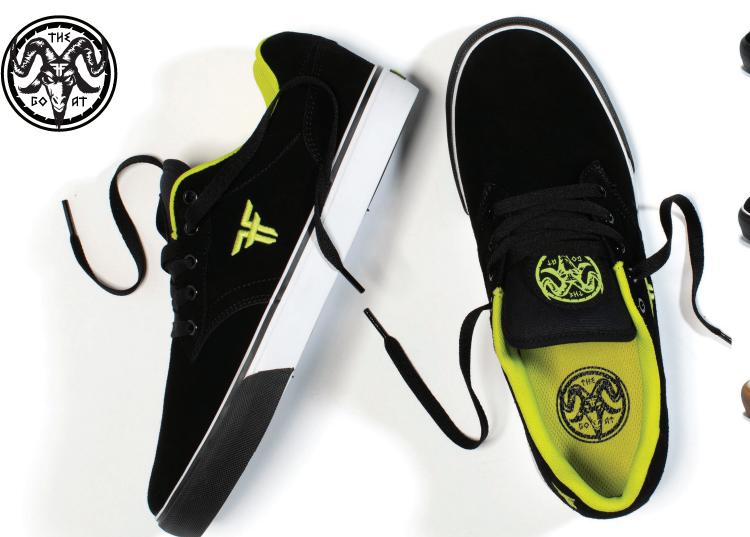

# THE GOAT

FALL '21 | **\*\*** 

WE LOVE TO MAKE OUR FANS HAPPY SO WE ARE STOKED TO BRING BACK A CLASSIC SILHOUETTE WITH A NEW NAME "THE GOAT". A TIMELESS COMFORTABLE VULCANIZED DESIGN THAT WE ALL LOVED AND MISSED.

BLACK / RED 🏋 FMK1ZA36 SUEDE / VULCANIZED

BLACK / LIME #F FMK1ZA37 Suede / Vulcanized

WHITE / GREEN 🏋 FMK1ZA38 ACTION LEATHER / VULCANIZED