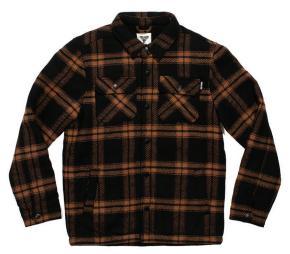

LAMB JACKET FMS1CA02

HEAVY BRUSHED FLANNEL 92% POLYESTER - 4% ACRILIC Lining 100% Sherpa Poliester and Padding BLACK / HABANO

LAMB JACKET FMS1CA02

HEAVY BRUSHED FLANNEL 92% POLYESTER - 4% ACRILIC LINING 100% SHERPA POLIESTER AND PADDING YELLOW / BLACK