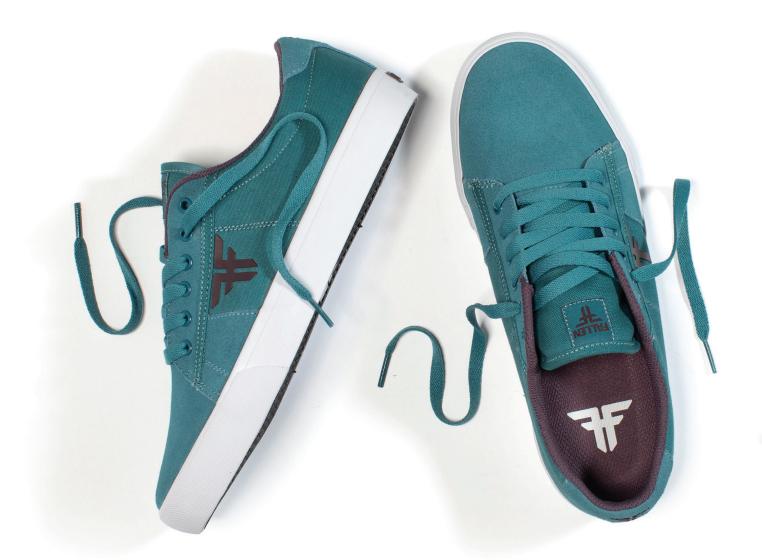

### **BOMBER**

FALL '21 | **\*\*** 

THE BOMBER IS A CLASSIC STYLE TO THE FALLEN FOOTWEAR LINE. THIS STAPLE VULCANIZED CONSTRUCTION SHOE HAS BEEN PROVEN TO LAST AND IS READY TO GO OUT OF THE BOX.

CYAN / WINE IF FMK1ZA19
SUEDE / CANVAS / VULCANIZED

### **BOMBER**

THE BOMBER IS A CLASSIC STYLE TO THE FALLEN FOOTWEAR LINE. THIS STAPLE VULCANIZED CONSTRUCTION SHOE HAS BEEN PROVEN TO LAST AND IS READY TO GO OUT OF THE BOX.

WINE / GUM \*F FMK1ZA20
SUEDE / COTTON TWILL / VULCANIZED