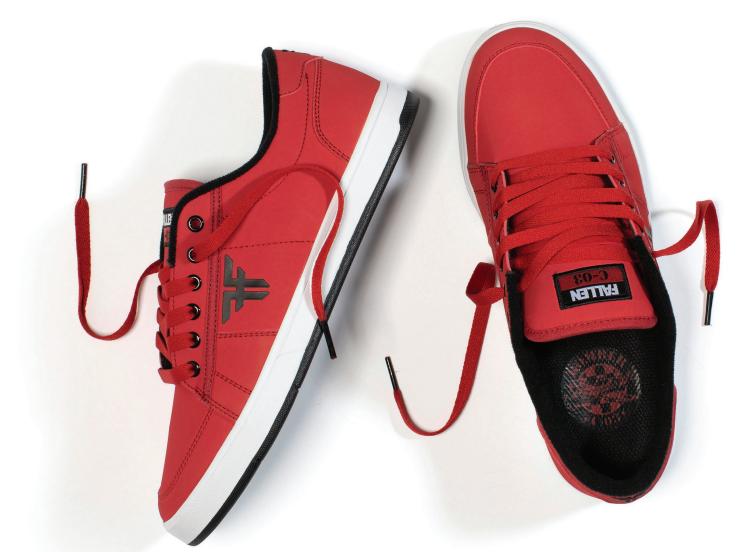

### **BOMBER C-03**

INTRODUCING THE NEW BOMBER C-03! A CLASSIC STYLE NOW AVAILABLE IN A CUPSOLE CONSTRUCTION AND MORE PADDING. ADDED COMFORT AND GREATER REINFORCEMENTS TO A CLASSIC STYLE.

BLACK / WHITE 🏋 FMK1ZA15 SUEDE / COTTON TWILL / CUPSOLE

YELLOW / BLACK 🏋 FMK1ZA16 SUEDE / CUPSOLE

RED / WHITE 🏋 FMK1ZA17 PU NUBUCK / CUPSOLE

BLACK 🏋 FMK1ZA18 SUEDE / POLYESTER / CUPSOLE