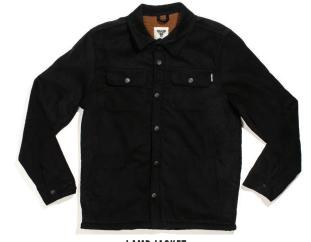

LAMB JACKET FMS1CA02

CORDUROY 100% COTTON Lining 100% Sherpa Poliester and Padding BLACK