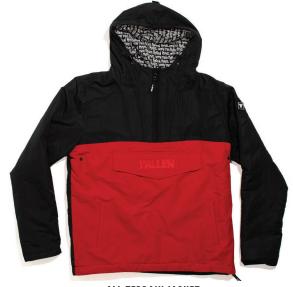

## **JACKETS**

**ALL TERRAIN JACKET** FMK1CA01

ANORAK 100% POLYESTER WITH PU COATING - LINING POLYESTER. RED / BLACK

**ALL TERRAIN JACKET** FMK1CA01

ANORAK 100% POLYESTER WITH PU COATING - LINING POLYESTER. **Black** 