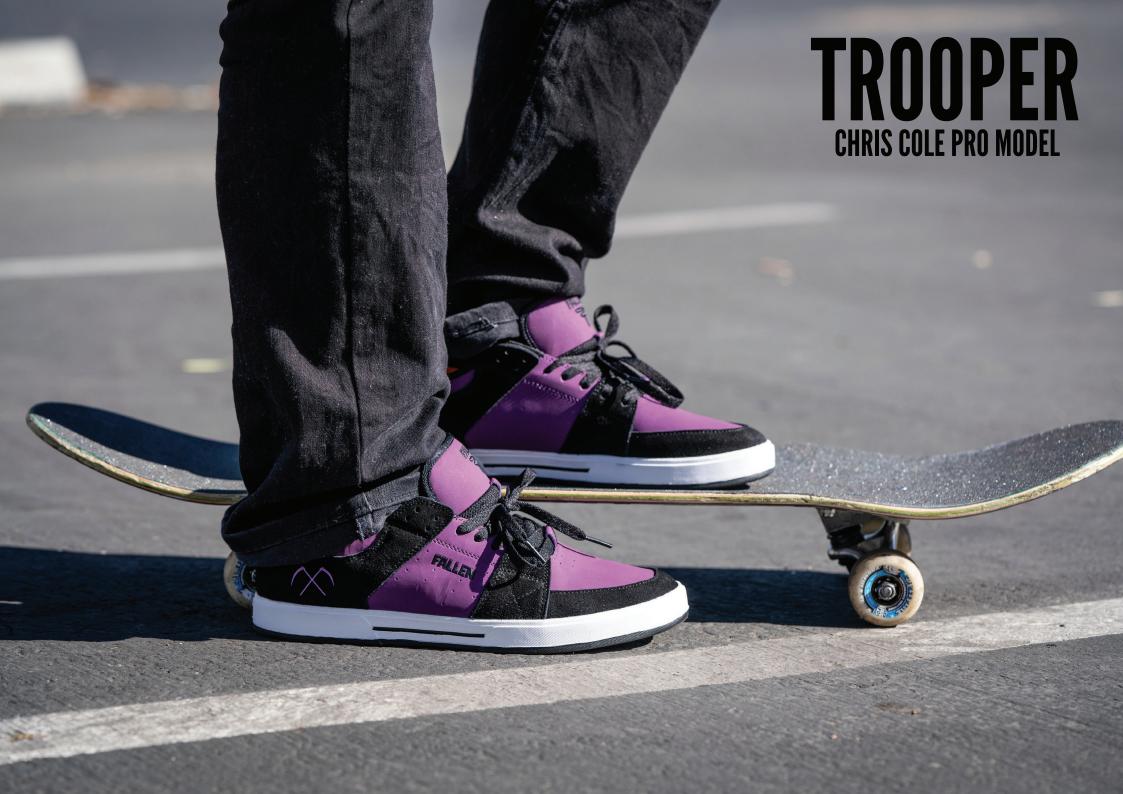

#### **TROOPER**

A CLASSIC CHRIS COLE SIGNATURE MODEL BUT REDESIGNED BY COLE TO FIT WHAT HE LIKES MOST IN A CUPSOLE SHOE.

OFFERING THE ORIGINAL LOOK OF THE "TROOPER" WHILE MAXIMIZING COMFORT, DURABILITY, AND OVERALL FUNCTION. A WORK HORSE SHOE, THE TROOPER IS BUILT TO LAST!