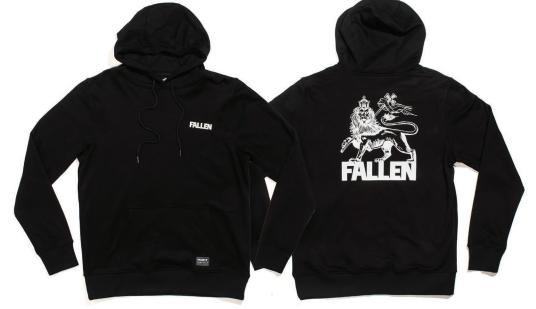

60% COTTON - 40% POLYESTER - 300 GRS

YELLOW

BLACK

FALL '21 | **\*\*** 

BONES HODDIE FMK1BU07

60% COTTON - 40% POLYESTER - 300 GRS SEA GREEN

60% COTTON - 40% POLYESTER - 300 GRS **BLACK** 

60% COTTON - 40% POLYESTER - 300 GRS CINNAMON

ACID WASH HOODIE FMK1BU09 100% COTTON - 300 GRS BLACK