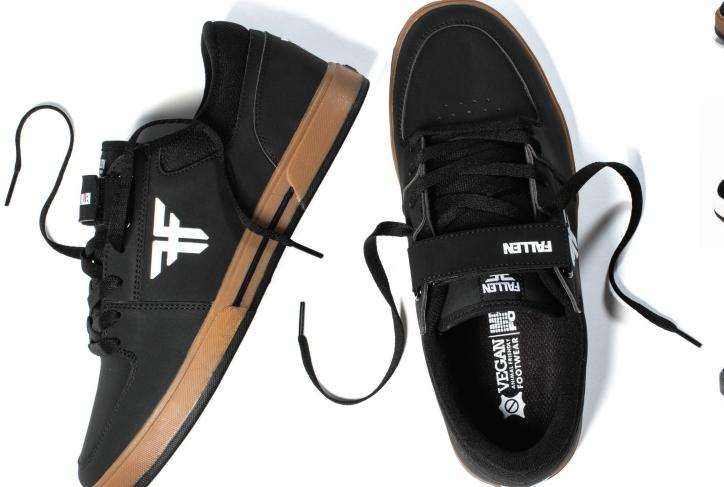

#### **VEGAN**

WE ARE PROUD TO CATER TO THOSE WHO FOLLOW A VEGAN LIFESTYLE. WHEN YOU SEE THIS ICON THIS MEANS THIS PRODUCT IS MADE OUT OF 100% ANIMAL FRIENDLY MATERIALS.

#### **CUPSOLE**

MORE DURABLE More Comfort

WE'RE HAPPY TO INTRODUCE OUR BRAND NEW "IMPACT FOAM 2" INSOLE TECHNOLOGY THAT WE DESIGNED IN ORDER TO GIVE YOU THE HIGHEST QUALITY STANDARD FOR ALL OF THE SHOE'S IN OUR LINEUP.
THE BOTTOM "BEE PANEL" DESIGN GIVES YOU EXTRA AIR INSIDE OF THE SHOE WHICH MAKES IT MORE BREATHABLE AND ALSO ADDS MUCH MORE COMFORT. OUR GOALS ARE ALWAYS TO MAXIMIZE YOUR
BOARD FEEL WHILE SIMULTANEOUSLY CREATING A MUCH MORE COMFORTABLE SHOE THAT WILL LAST LONGER, AND HELP YOU PUSH YOUR OWN INDIVIDUAL LIMITS.