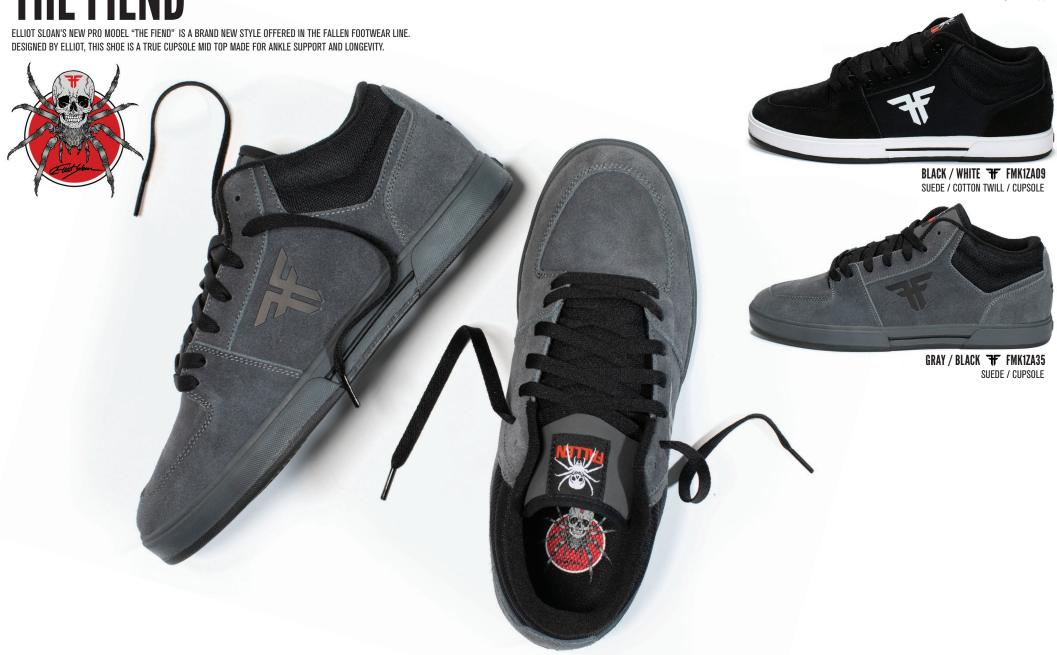

BLACK/WHITE/GUM IF FMK1ZA08 PU NUBUCK / VELCRO STRAP / CUPSOLE

FULL BLACK 🏋 FMT1ZA30 SUEDE / COTTON TWILL / CUPSOLE