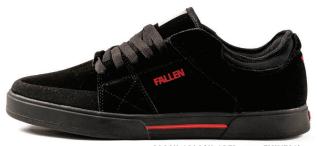

#### **TROOPER**

A CLASSIC CHRIS COLE SIGNATURE MODEL BUT REDESIGNED BY COLE TO FIT WHAT HE LIKES MOST IN A CUPSOLE SHOE.

OFFERING THE ORIGINAL LOOK OF THE "TROOPER" WHILE MAXIMIZING COMFORT, DURABILITY, AND OVERALL FUNCTION. A WORK HORSE SHOE, THE TROOPER IS BUILT TO LAST!

BLACK / BLACK / WHITE 🏋 FMK1ZA25

PU NUBUCK / CUPSOLE

5250 RED ዡ FMK1ZA26

SUEDE / PU NUBUCK / CUPSOLE

BLACK / PLUM FF FMK1ZA27 Suede / Pu Nubuck / Cupsole

BLACK / BLACK / RED 🏋 FMH1ZA19

SUEDE / CUPSOLE

THE "RIPPER" IS A CLASSIC CHRIS COLE SIGNATURE FALLEN FOOTWEAR DESIGN THAT WE BROUGHT BACK FOR THE MOST OBVIOUS OF REASONS, IT'S JUST A GREAT SKATE SHOE WITH A TON OF CLASSIC FEATURES. THESE FEATURES MAKE THE RIPPER MORE DURABLE THAN IT INITIALLY APPEARS. THIS SHOE OFFERS SUPERIOR CUSHIONING IMPACT FOAM INSOLES THAT CREATES MAXIMIZE COMFORT, DURABILITY, AND OVERALL FUNCTION. THIS NEW RIPPER WAS BUILT TO TAKE ANYTHING CHRIS COLE COULD THROW AT IT AND WAS DESIGNED TO WITHSTAND THE ABUSE, WHILE ALSO MAINTAINING COMFORT AND LONGEVITY.