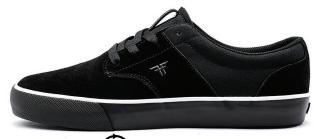

### **BOMBER**

FALL '21 | **\*\*** 

THE BOMBER IS A CLASSIC STYLE TO THE FALLEN FOOTWEAR LINE. THIS STAPLE VULCANIZED CONSTRUCTION SHOE HAS BEEN PROVEN TO LAST AND IS READY TO GO OUT OF THE BOX.

CYAN / WINE IF FMK1ZA19
SUEDE / CANVAS / VULCANIZED

NAVY / RED \*\* FMK1ZA21 Suede / Vulcanized

BLACK / BLACK \*\*FMG1ZA05 Suede / Cotton Twill / Vulcanized

### **BOMBER**

THE BOMBER IS A CLASSIC STYLE TO THE FALLEN FOOTWEAR LINE. THIS STAPLE VULCANIZED CONSTRUCTION SHOE HAS BEEN PROVEN TO LAST AND IS READY TO GO OUT OF THE BOX.

WINE / GUM \*F FMK1ZA20
SUEDE / COTTON TWILL / VULCANIZED