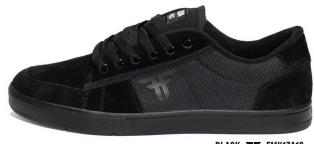

### **BOMBER C-03**

INTRODUCING THE NEW BOMBER C-03! A CLASSIC STYLE NOW AVAILABLE IN A CUPSOLE CONSTRUCTION AND MORE PADDING. ADDED COMFORT AND GREATER REINFORCEMENTS TO A CLASSIC STYLE.

BLACK / WHITE 🏋 FMK1ZA15 SUEDE / COTTON TWILL / CUPSOLE

YELLOW / BLACK 🏋 FMK1ZA16 SUEDE / CUPSOLE

RED / WHITE 🏋 FMK1ZA17 PU NUBUCK / CUPSOLE

BLACK 🏋 FMK1ZA18 SUEDE / POLYESTER / CUPSOLE