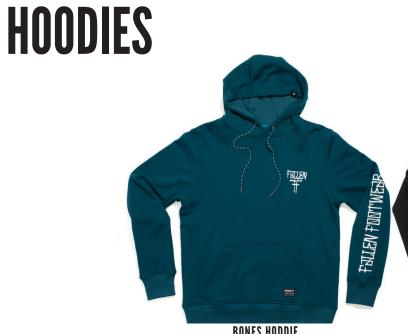

60% COTTON - 40% POLYESTER - 300 GRS

YELLOW

BLACK

FALL '21 | **\*\*** 

BONES HODDIE FMK1BU07

60% COTTON - 40% POLYESTER - 300 GRS SEA GREEN

60% COTTON - 40% POLYESTER - 300 GRS **BLACK** 

60% COTTON - 40% POLYESTER - 300 GRS CINNAMON