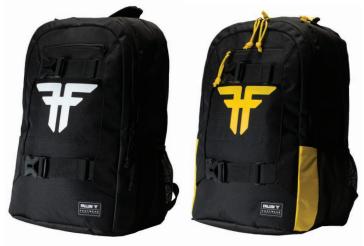

# **BACKPACKS**

DISORDER BACKPACK FMJ1M002 Black/red - Black/purple

BOARD BAG \*\*FMJ1M001 Black - Black/Yellow

DUSTY PACK F FMS1M004 Black - Red/Black