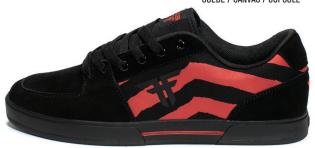

### **PHOENIX**

THE PHOENIX HAS MAINTAINED THE ORIGINAL DESIGN WITH SLIGHT MODIFICATIONS. A FAN FAVORITE THIS VULCANIZED CONSTRUCTION SHOE IS READY TO GO OUT OF THE BOX. WITH IMPACT FOAM II TECHNOLOGY (SPECIAL FORMULA FOR HIGH IMPACT AND COMFORT) AND HEEL DRAG (EXTRA RUBBER HEEL REINFORCEMENT TO IMPROVE DURABILITY)

BLACK / RED # FMK1ZA01 Suede / Polyester / Vulcanized

COLOR MIX \*F FMK1ZAO2
SUEDE / CANVAS / VULCANIZED

CINNAMON # FMK1ZA03
SUEDE / VULCANIZED

BLACK / WHITE / BLACK \*\*FMT1ZA08
SUEDE / CANVAS / VULCANIZED