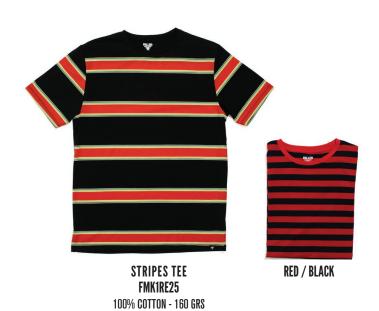

BLUR TEE FMK1RE27 100% COTTON - 160 GRS ACID WHITE

TIE DYE L/S TEE FMK1RE21 100% COTTON - 160 GRS TIE DYE YELL

INSIGNIA BACK S/L TEE FMK1RE24 100% COTTON - 160 GRS PURPLE

BLACK

STRIPES L/S TEE FMK1RE23 100% COTTON - 160 GRS RED / BLACK