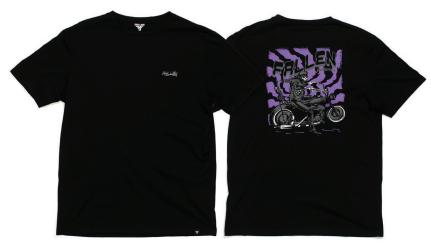

## T-SHIRTS

BONES TEE FMK1RE10 100% COTTON - 160 GRS WINE ENZYMATIC WASH

**BLACK ENZYMATIC WASH** 

FMK1RE11 100% COTTON - 160 GRS Yellow

BIKER TEE FMK1RE16 100% COTTON - 160 GRS Black

RASTA

RISE FULL TEE FMK1RE26 100% COTTON - 160 GRS BLACK FULL PRINT