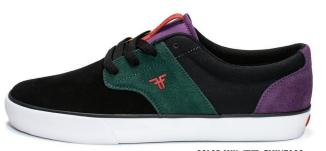

### **PATRIOT VULC**

A CLASSIC SHAPE BUT NOW VULCANIZED, THE PATRIOT VULC HOLDS TRUE TO THE DESIGN HERITAGE OF THE CLASSIC FALLEN LOOK AND FEEL.

A COMFORTABLE VULC DESIGNED TO HAVE MORE PROTECTION FOR SKATEBOARDING. THE DOUBLE BUMBERS GIVES EXTRA GRIP AND DURABILITY TO HOLD IN THE PLACES YOU NEED IT MOST.

BLACK / PURPLE / YELLOW \*F FMK1ZA12

SUEDE / COTTON TWILL / VULCANIZED

BROWN / BLACK / RED # FMK1ZA13
WAXED SUEDE / PU NUBUCK / VULCANIZED

BLACK / RED \*F FMK1ZA14

PU NUBUCK / VULCANIZED