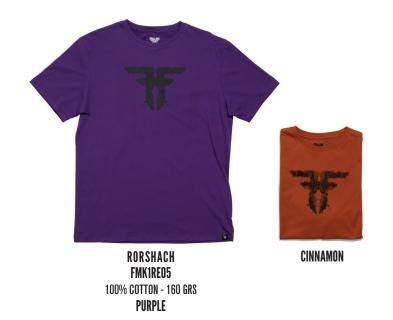

#### FALL '21 | **T**

**PURPLE** 

BLACK

YELLOW

TRADEMARK TEE FMK1RE02 100% COTTON - 160 GRS **ACID RED** 

**MILITARY GREEN** 

100% COTTON - 160 GRS RED