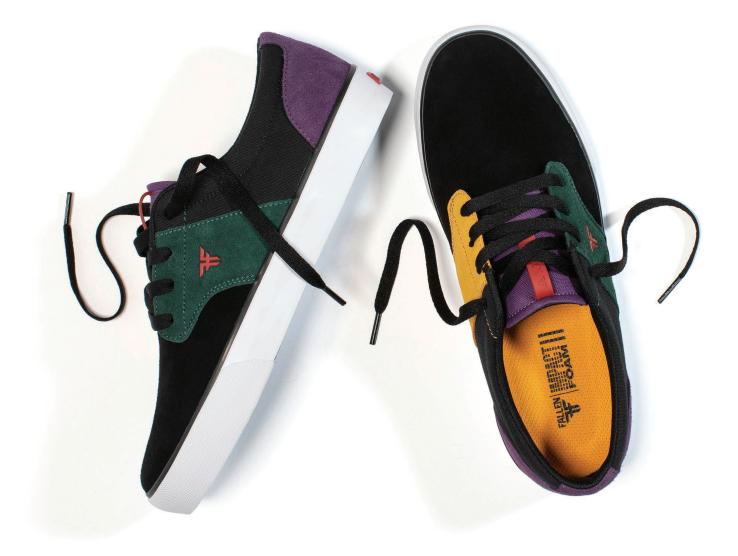

### **PHOENIX**

THE PHOENIX HAS MAINTAINED THE ORIGINAL DESIGN WITH SLIGHT MODIFICATIONS. A FAN FAVORITE THIS VULCANIZED CONSTRUCTION SHOE IS READY TO GO OUT OF THE BOX. WITH IMPACT FOAM II TECHNOLOGY (SPECIAL FORMULA FOR HIGH IMPACT AND COMFORT) AND HEEL DRAG (EXTRA RUBBER HEEL REINFORCEMENT TO IMPROVE DURABILITY)

BLACK / RED # FMK1ZA01 Suede / Polyester / Vulcanized

COLOR MIX \*F FMK1ZAO2
SUEDE / CANVAS / VULCANIZED

CINNAMON # FMK1ZA03
SUEDE / VULCANIZED

BLACK / WHITE / BLACK \*\*FMT1ZA08
SUEDE / CANVAS / VULCANIZED