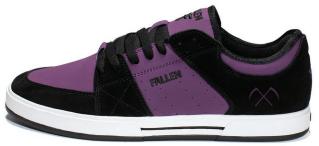

#### **TROOPER**

A CLASSIC CHRIS COLE SIGNATURE MODEL BUT REDESIGNED BY COLE TO FIT WHAT HE LIKES MOST IN A CUPSOLE SHOE.

OFFERING THE ORIGINAL LOOK OF THE "TROOPER" WHILE MAXIMIZING COMFORT, DURABILITY, AND OVERALL FUNCTION. A WORK HORSE SHOE, THE TROOPER IS BUILT TO LAST!

BLACK / BLACK / WHITE 🏋 FMK1ZA25

PU NUBUCK / CUPSOLE

5250 RED ዡ FMK1ZA26

SUEDE / PU NUBUCK / CUPSOLE

BLACK / PLUM FF FMK1ZA27 Suede / Pu Nubuck / Cupsole

BLACK / BLACK / RED 🏋 FMH1ZA19

SUEDE / CUPSOLE

THE "RIPPER" IS A CLASSIC CHRIS COLE SIGNATURE FALLEN FOOTWEAR DESIGN THAT WE BROUGHT BACK FOR THE MOST OBVIOUS OF REASONS, IT'S JUST A GREAT SKATE SHOE WITH A TON OF CLASSIC FEATURES. THESE FEATURES MAKE THE RIPPER MORE DURABLE THAN IT INITIALLY APPEARS. THIS SHOE OFFERS SUPERIOR CUSHIONING IMPACT FOAM INSOLES THAT CREATES MAXIMIZE COMFORT, DURABILITY, AND OVERALL FUNCTION. THIS NEW RIPPER WAS BUILT TO TAKE ANYTHING CHRIS COLE COULD THROW AT IT AND WAS DESIGNED TO WITHSTAND THE ABUSE, WHILE ALSO MAINTAINING COMFORT AND LONGEVITY.