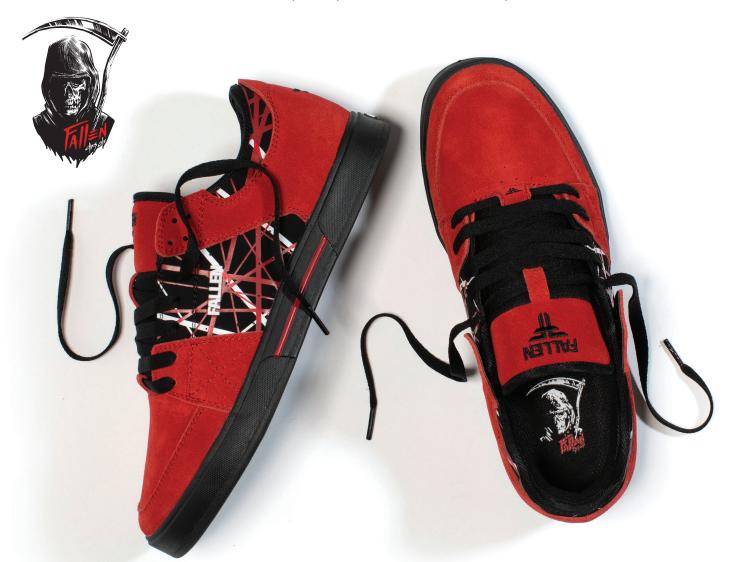

#### **TROOPER**

A CLASSIC CHRIS COLE SIGNATURE MODEL BUT REDESIGNED BY COLE TO FIT WHAT HE LIKES MOST IN A CUPSOLE SHOE.

OFFERING THE ORIGINAL LOOK OF THE "TROOPER" WHILE MAXIMIZING COMFORT, DURABILITY, AND OVERALL FUNCTION. A WORK HORSE SHOE, THE TROOPER IS BUILT TO LAST!