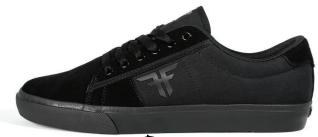

### **BOMBER**

FALL '21 | **\*\*** 

THE BOMBER IS A CLASSIC STYLE TO THE FALLEN FOOTWEAR LINE. THIS STAPLE VULCANIZED CONSTRUCTION SHOE HAS BEEN PROVEN TO LAST AND IS READY TO GO OUT OF THE BOX.

CYAN / WINE IF FMK1ZA19
SUEDE / CANVAS / VULCANIZED

NAVY / RED \*\* FMK1ZA21 Suede / Vulcanized

BLACK / BLACK \*\*FMG1ZA05 Suede / Cotton Twill / Vulcanized