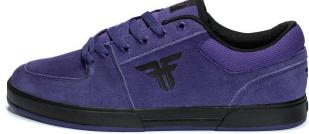

### **PATRIOT**

THE PATRIOT ADDS TO THE DESIGN HERITAGE OF THE CLASSIC FALLEN LOOK AND FEEL. A COMFORTABLE CUPSOLE DESIGNED TO HAVE MORE PROTECTION FOR SKATEBOARDING. THE UPGRADED PATRIOT NOW OFFERS A FLX TECHNOLOGY ON THE SOLEPLATE THAT ALLOWS FOR MORE DURABILITY AND COMFORT AND A TRUE FIT FEEL THAT HOLDS THE TONGUE IN THE SAME PLACE AT ALL TIMES.

BLACK / WHITE II TF FMK1ZAO4
SUEDE / CUPSOLE

BLACK / GOLD F FMK1ZA05 Suede / Canvas / Cupsole

PLUM # FMK1ZA07 Suede / Cupsole

THE PATRIOT ADDS TO THE DESIGN HERITAGE OF THE CLASSIC FALLEN LOOK AND FEEL. A COMFORTABLE CUPSOLE DESIGNED TO HAVE MORE PROTECTION FOR SKATEBOARDING. THE UPGRADED PATRIOT NOW OFFERS A FLX TECHNOLOGY ON THE SOLEPLATE THAT ALLOWS FOR MORE DURABILITY AND COMFORT AND A TRUE FIT FEEL THAT HOLDS THE TONGUE IN THE SAME PLACE AT ALL TIMES.