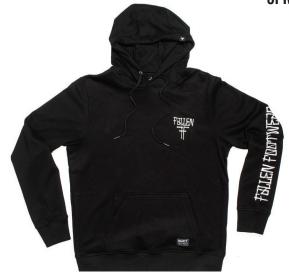

#### **CHRIS COLE APPAREL**

TROOPER TEE FMK1RE13 100% COTTON - 160 GRS BLACK ENZYMATIC WASH

#### **ELLIOT SLOAN APPAREL**

FMKIBUO5

60% COTTON - 40% POLYESTER - 300 GRS

YELLOW / BLACK

THE FIEND HENLEY
FMK1RE30
100% COTTON - 160 GRS
GRAY / BLACK

60% COTTON - 40% POLYESTER - 300 GRS

THE LOC TEE FMK1RE12 100% COTTON - 160 GRS BLACK ENZYMATIC WASH