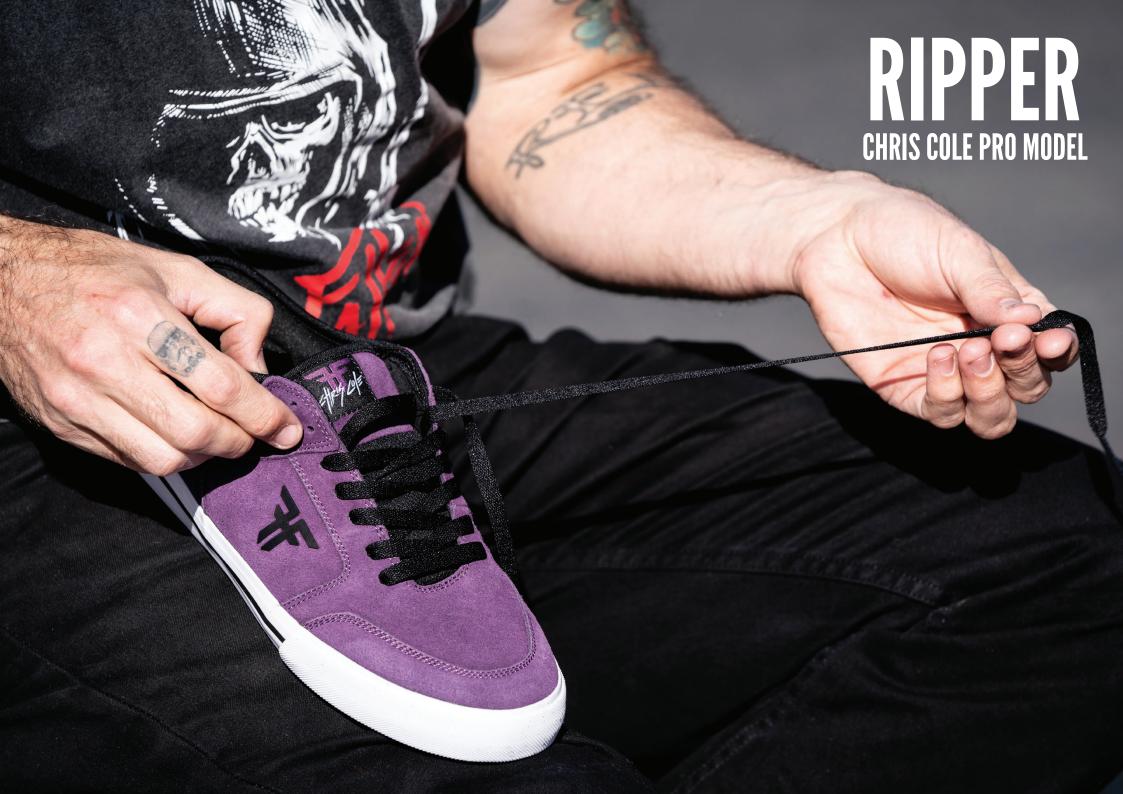

BLACK / BLACK / WHITE 🏋 FMK1ZA25

PU NUBUCK / CUPSOLE

5250 RED ዡ FMK1ZA26

SUEDE / PU NUBUCK / CUPSOLE

BLACK / PLUM FF FMK1ZA27 Suede / Pu Nubuck / Cupsole

BLACK / BLACK / RED 🏋 FMH1ZA19

SUEDE / CUPSOLE

THE "RIPPER" IS A CLASSIC CHRIS COLE SIGNATURE FALLEN FOOTWEAR DESIGN THAT WE BROUGHT BACK FOR THE MOST OBVIOUS OF REASONS, IT'S JUST A GREAT SKATE SHOE WITH A TON OF CLASSIC FEATURES. THESE FEATURES MAKE THE RIPPER MORE DURABLE THAN IT INITIALLY APPEARS. THIS SHOE OFFERS SUPERIOR CUSHIONING IMPACT FOAM INSOLES THAT CREATES MAXIMIZE COMFORT, DURABILITY, AND OVERALL FUNCTION. THIS NEW RIPPER WAS BUILT TO TAKE ANYTHING CHRIS COLE COULD THROW AT IT AND WAS DESIGNED TO WITHSTAND THE ABUSE, WHILE ALSO MAINTAINING COMFORT AND LONGEVITY.