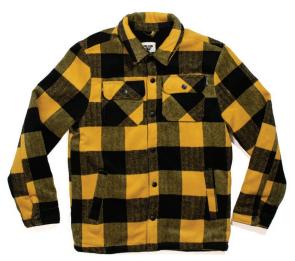

## **JACKETS**

**ALL TERRAIN JACKET** FMK1CA01

ANORAK 100% POLYESTER WITH PU COATING - LINING POLYESTER. RED / BLACK

**ALL TERRAIN JACKET** FMK1CA01

ANORAK 100% POLYESTER WITH PU COATING - LINING POLYESTER. **Black** 