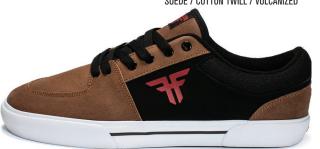

#### **TROOPER**

A CLASSIC CHRIS COLE SIGNATURE MODEL BUT REDESIGNED BY COLE TO FIT WHAT HE LIKES MOST IN A CUPSOLE SHOE.

OFFERING THE ORIGINAL LOOK OF THE "TROOPER" WHILE MAXIMIZING COMFORT, DURABILITY, AND OVERALL FUNCTION. A WORK HORSE SHOE, THE TROOPER IS BUILT TO LAST!

BLACK / BLACK / WHITE 🏋 FMK1ZA25

PU NUBUCK / CUPSOLE

5250 RED ዡ FMK1ZA26

SUEDE / PU NUBUCK / CUPSOLE

BLACK / PLUM FF FMK1ZA27 Suede / Pu Nubuck / Cupsole

BLACK / BLACK / RED 🏋 FMH1ZA19

SUEDE / CUPSOLE

THE "RIPPER" IS A CLASSIC CHRIS COLE SIGNATURE FALLEN FOOTWEAR DESIGN THAT WE BROUGHT BACK FOR THE MOST OBVIOUS OF REASONS, IT'S JUST A GREAT SKATE SHOE WITH A TON OF CLASSIC FEATURES. THESE FEATURES MAKE THE RIPPER MORE DURABLE THAN IT INITIALLY APPEARS. THIS SHOE OFFERS SUPERIOR CUSHIONING IMPACT FOAM INSOLES THAT CREATES MAXIMIZE COMFORT, DURABILITY, AND OVERALL FUNCTION. THIS NEW RIPPER WAS BUILT TO TAKE ANYTHING CHRIS COLE COULD THROW AT IT AND WAS DESIGNED TO WITHSTAND THE ABUSE, WHILE ALSO MAINTAINING COMFORT AND LONGEVITY.