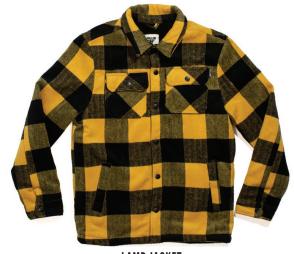

LAMB JACKET FMS1CA02

HEAVY BRUSHED FLANNEL 92% POLYESTER - 4% ACRILIC Lining 100% Sherpa Poliester and Padding BLACK / HABANO

LAMB JACKET FMS1CA02

HEAVY BRUSHED FLANNEL 92% POLYESTER - 4% ACRILIC LINING 100% SHERPA POLIESTER AND PADDING YELLOW / BLACK