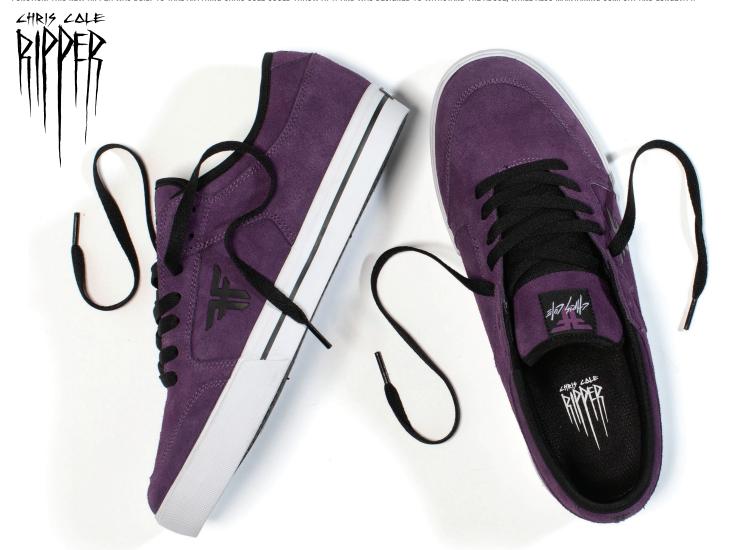

BLACK / BLACK / WHITE 🏋 FMK1ZA25

PU NUBUCK / CUPSOLE

5250 RED ዡ FMK1ZA26

SUEDE / PU NUBUCK / CUPSOLE

BLACK / PLUM FF FMK1ZA27 Suede / Pu Nubuck / Cupsole

BLACK / BLACK / RED 🏋 FMH1ZA19

SUEDE / CUPSOLE

THE "RIPPER" IS A CLASSIC CHRIS COLE SIGNATURE FALLEN FOOTWEAR DESIGN THAT WE BROUGHT BACK FOR THE MOST OBVIOUS OF REASONS, IT'S JUST A GREAT SKATE SHOE WITH A TON OF CLASSIC FEATURES. THESE FEATURES MAKE THE RIPPER MORE DURABLE THAN IT INITIALLY APPEARS. THIS SHOE OFFERS SUPERIOR CUSHIONING IMPACT FOAM INSOLES THAT CREATES MAXIMIZE COMFORT, DURABILITY, AND OVERALL FUNCTION. THIS NEW RIPPER WAS BUILT TO TAKE ANYTHING CHRIS COLE COULD THROW AT IT AND WAS DESIGNED TO WITHSTAND THE ABUSE, WHILE ALSO MAINTAINING COMFORT AND LONGEVITY.