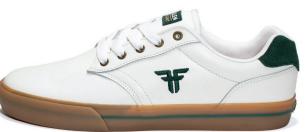

# THE LOC

#### FALL '21 | **\*\***

INTRODUCING "THE LOC" DESIGNED BY TONY CERVANTES. PAYING RESPECTS TO THE HERITAGE OF THE BRAND AND PAST RIDERS WE TEAMED OF WITH TONY TO RELEASE HIS FIRST EVER SIGNATURE PRO MODEL SHOES. THIS VULC SHOE OFFERS A FULLY PROTECTED TOE CAP AREA UNLIKE ANYTHING WE HAVE DONE IN THE PAST. A LOWER PROFILE SHOE SPECIALLY REINFORCED TO LAST LONGER AND PROVIDE ULTIMATE GRIP SUPPORT AND DURABILITY.

BLACK / WHITE **\*\*FMK1ZA39** Cotton twill / Suede / Vulcanized

GREEN SARAPE FMK1ZA40
SUEDE / VULCANIZED