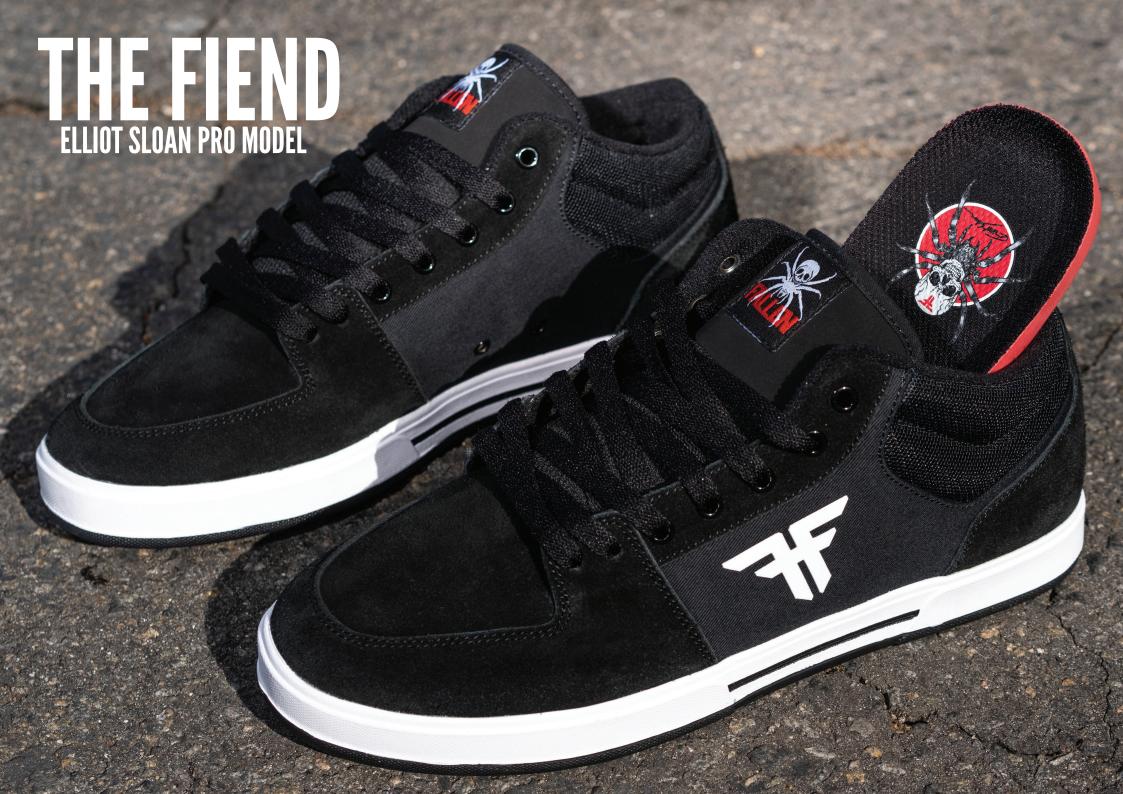

BLACK/WHITE/GUM IF FMK1ZA08 PU NUBUCK / VELCRO STRAP / CUPSOLE

FULL BLACK 🏋 FMT1ZA30 SUEDE / COTTON TWILL / CUPSOLE