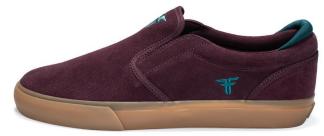

WINE / CYAN / GUM 🏋 FMK1ZA22 SUEDE / VULCANIZED

WHITE / WHITE 🏋 FMK1ZA23 PU TEXTURED / VULCANIZED

BLACK RWTF 🏋 FMK1ZA24 PU NUBUCK PRINTED / VULCANIZED

BLACK / WHITE \*FMH1ZA15
SUEDE / CANVAS / VULCANIZED (STAPLE)