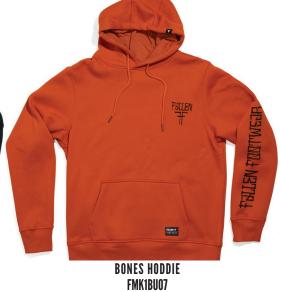

60% COTTON - 40% POLYESTER - 300 GRS

YELLOW

BLACK

FALL '21 | **\*\*** 

BONES HODDIE FMK1BU07

60% COTTON - 40% POLYESTER - 300 GRS SEA GREEN

60% COTTON - 40% POLYESTER - 300 GRS **BLACK** 

60% COTTON - 40% POLYESTER - 300 GRS CINNAMON