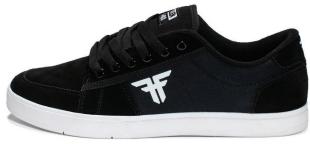

### **BOMBER C-03**

INTRODUCING THE NEW BOMBER C-03! A CLASSIC STYLE NOW AVAILABLE IN A CUPSOLE CONSTRUCTION AND MORE PADDING. ADDED COMFORT AND GREATER REINFORCEMENTS TO A CLASSIC STYLE.

BLACK / WHITE 🏋 FMK1ZA15 SUEDE / COTTON TWILL / CUPSOLE

YELLOW / BLACK 🏋 FMK1ZA16 SUEDE / CUPSOLE

RED / WHITE 🏋 FMK1ZA17 PU NUBUCK / CUPSOLE

BLACK 🏋 FMK1ZA18 SUEDE / POLYESTER / CUPSOLE