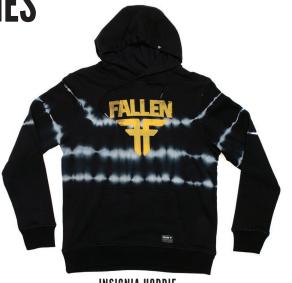

#### **TOMMY SANDOVAL APPAREL**

JAH TEE FMK1RE14 100% COTTON - 160 GRS BLACK ENZYMATIC WASH

JAH HOODIE FMK1BU12 60% Cotton - 40% Polyester - 300 GRS Black

INSIGNIA HODDIE FMK1BU01 100% COTTON - TIE DYE - 300 GRS **ACID WHITE** 