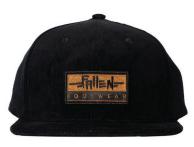

LAMB JACKET FJK1CA02 100% POLYESTER - 280 GRS YELLOW / BLACK

HATS

INSIGNIA FMJ1CP01 BLACK

INSIGNIA FMJ1CP01 PURPLE

INSIGNIA FMJ1CP01 BLACK/YELLOW

BAR LOGO FMS1CP06 BLACK

BAR LOGO FMS1CP06 RED

TRADEMARK FMJ1CP03 BLACK

TRADEMARK FMJ1CP03 **BLACK/ENZYMATIC WASH** 

TRADEMARK FMJ1CP03 **BATIK** 

TRADEMARK FMJ1CP03 **RED/BLACK** 

GRUNGE FMS1CP03 BLACK

RISE W/ THE FALLEN FMK1CP04 BLACK

RISE W/ THE FALLEN FMK1CP04 WHITE/BLACK

RISE W/ THE FALLEN FMK1CP04 BLACK/RED