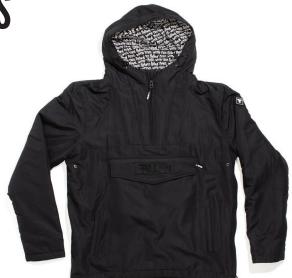

## **JACKETS**

**ALL TERRAIN JACKET** FMK1CA01

ANORAK 100% POLYESTER WITH PU COATING - LINING POLYESTER. RED / BLACK

**ALL TERRAIN JACKET** FMK1CA01

ANORAK 100% POLYESTER WITH PU COATING - LINING POLYESTER. **Black** 