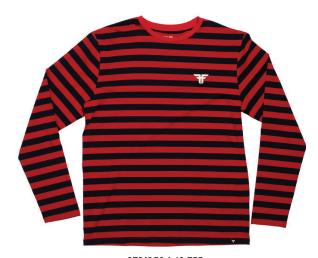

BLUR TEE FMK1RE27 100% COTTON - 160 GRS ACID WHITE

TIE DYE L/S TEE FMK1RE21 100% COTTON - 160 GRS TIE DYE YELL

INSIGNIA BACK S/L TEE FMK1RE24 100% COTTON - 160 GRS PURPLE

BLACK

STRIPES L/S TEE FMK1RE23 100% COTTON - 160 GRS RED / BLACK