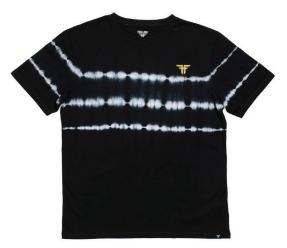

## T-SHIRTS

BONES TEE FMK1RE10 100% COTTON - 160 GRS WINE ENZYMATIC WASH

**BLACK ENZYMATIC WASH** 

FMK1RE11 100% COTTON - 160 GRS Yellow

BIKER TEE FMK1RE16 100% COTTON - 160 GRS Black

RASTA

RISE FULL TEE FMK1RE26 100% COTTON - 160 GRS BLACK FULL PRINT