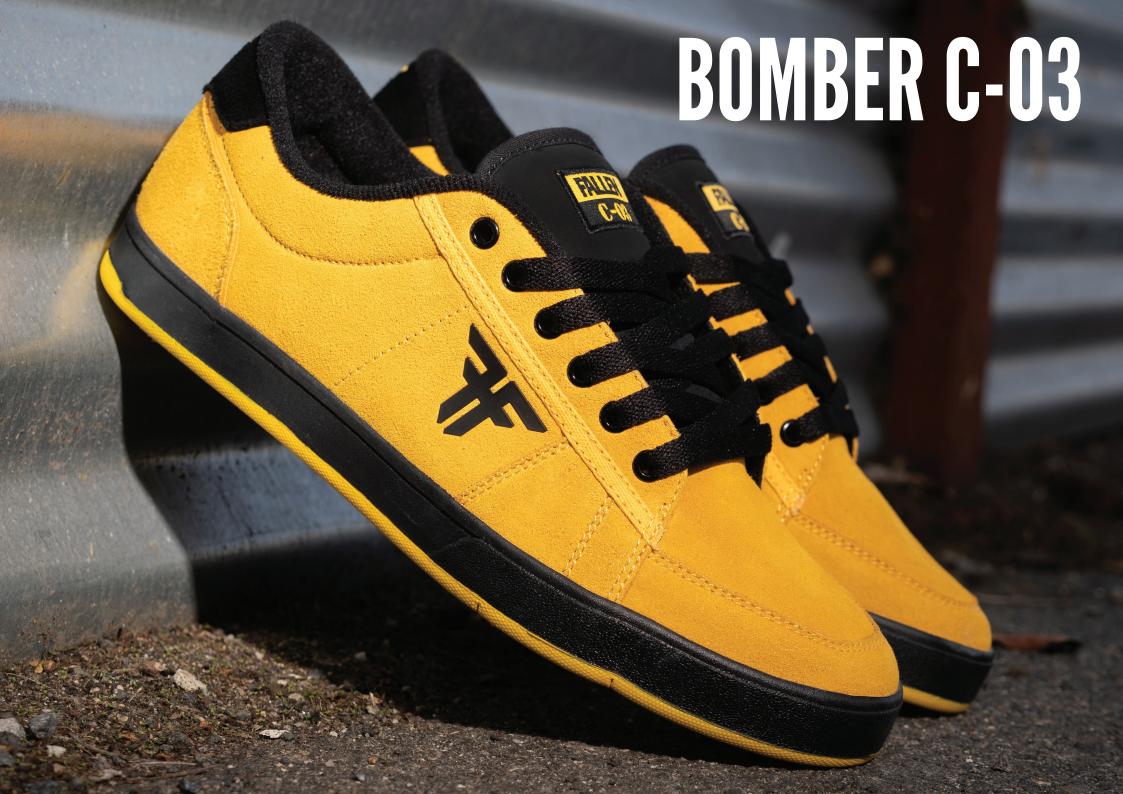

### **BOMBER C-03**

INTRODUCING THE NEW BOMBER C-03! A CLASSIC STYLE NOW AVAILABLE IN A CUPSOLE CONSTRUCTION AND MORE PADDING. ADDED COMFORT AND GREATER REINFORCEMENTS TO A CLASSIC STYLE.

BLACK / WHITE 🏋 FMK1ZA15 SUEDE / COTTON TWILL / CUPSOLE

YELLOW / BLACK 🏋 FMK1ZA16 SUEDE / CUPSOLE

RED / WHITE 🏋 FMK1ZA17 PU NUBUCK / CUPSOLE

BLACK 🏋 FMK1ZA18 SUEDE / POLYESTER / CUPSOLE