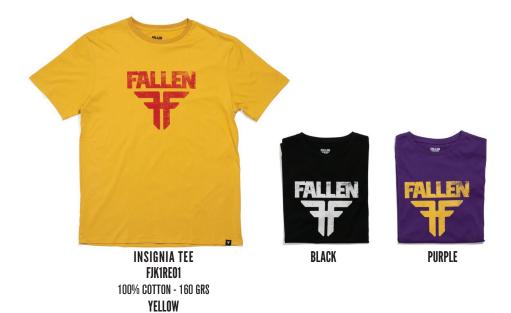

#### FALL '21 | **T**

**PURPLE** 

BLACK

YELLOW

TRADEMARK TEE FMK1RE02 100% COTTON - 160 GRS **ACID RED** 

**MILITARY GREEN** 

100% COTTON - 160 GRS RED