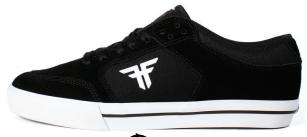

### **PATRIOT**

THE PATRIOT ADDS TO THE DESIGN HERITAGE OF THE CLASSIC FALLEN LOOK AND FEEL. A COMFORTABLE CUPSOLE DESIGNED TO HAVE MORE PROTECTION FOR SKATEBOARDING. THE UPGRADED PATRIOT NOW OFFERS A FLX TECHNOLOGY ON THE SOLEPLATE THAT ALLOWS FOR MORE DURABILITY AND COMFORT AND A TRUE FIT FEEL THAT HOLDS THE TONGUE IN THE SAME PLACE AT ALL TIMES.

BLACK / WHITE II TF FMK1ZAO4
SUEDE / CUPSOLE

BLACK / GOLD F FMK1ZA05 Suede / Canvas / Cupsole

PLUM # FMK1ZA07 Suede / Cupsole

THE PATRIOT ADDS TO THE DESIGN HERITAGE OF THE CLASSIC FALLEN LOOK AND FEEL. A COMFORTABLE CUPSOLE DESIGNED TO HAVE MORE PROTECTION FOR SKATEBOARDING. THE UPGRADED PATRIOT NOW OFFERS A FLX TECHNOLOGY ON THE SOLEPLATE THAT ALLOWS FOR MORE DURABILITY AND COMFORT AND A TRUE FIT FEEL THAT HOLDS THE TONGUE IN THE SAME PLACE AT ALL TIMES.