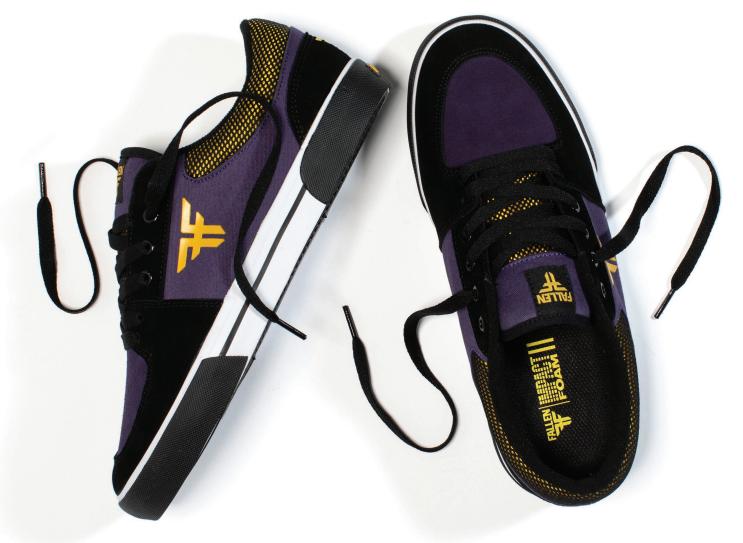

### **PATRIOT VULC**

A CLASSIC SHAPE BUT NOW VULCANIZED, THE PATRIOT VULC HOLDS TRUE TO THE DESIGN HERITAGE OF THE CLASSIC FALLEN LOOK AND FEEL.

A COMFORTABLE VULC DESIGNED TO HAVE MORE PROTECTION FOR SKATEBOARDING. THE DOUBLE BUMBERS GIVES EXTRA GRIP AND DURABILITY TO HOLD IN THE PLACES YOU NEED IT MOST.

BLACK / PURPLE / YELLOW \*F FMK1ZA12

SUEDE / COTTON TWILL / VULCANIZED

BROWN / BLACK / RED # FMK1ZA13
WAXED SUEDE / PU NUBUCK / VULCANIZED

BLACK / RED \*F FMK1ZA14

PU NUBUCK / VULCANIZED