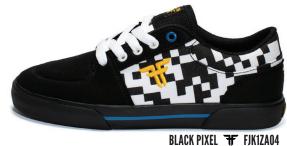

### **PATRIOT**

THE PATRIOT ADDS TO THE DESIGN HERITAGE OF THE CLASSIC FALLEN LOOK AND FEEL. A COMFORTABLE CUPSOLE DESIGNED TO HAVE MORE PROTECTION FOR SKATEBOARDING. THE UPGRADED PATRIOT NOW OFFERS A FLX TECHNOLOGY ON THE SOLEPLATE THAT ALLOWS FOR MORE DURABILITY AND COMFORT AND A TRUE FIT FEEL THAT HOLDS THE TONGUE IN THE SAME PLACE AT ALL TIMES.

BLACK / WHITE II TF FMK1ZAO4
SUEDE / CUPSOLE

BLACK / GOLD F FMK1ZA05 Suede / Canvas / Cupsole

PLUM # FMK1ZA07 Suede / Cupsole

THE PATRIOT ADDS TO THE DESIGN HERITAGE OF THE CLASSIC FALLEN LOOK AND FEEL. A COMFORTABLE CUPSOLE DESIGNED TO HAVE MORE PROTECTION FOR SKATEBOARDING. THE UPGRADED PATRIOT NOW OFFERS A FLX TECHNOLOGY ON THE SOLEPLATE THAT ALLOWS FOR MORE DURABILITY AND COMFORT AND A TRUE FIT FEEL THAT HOLDS THE TONGUE IN THE SAME PLACE AT ALL TIMES.