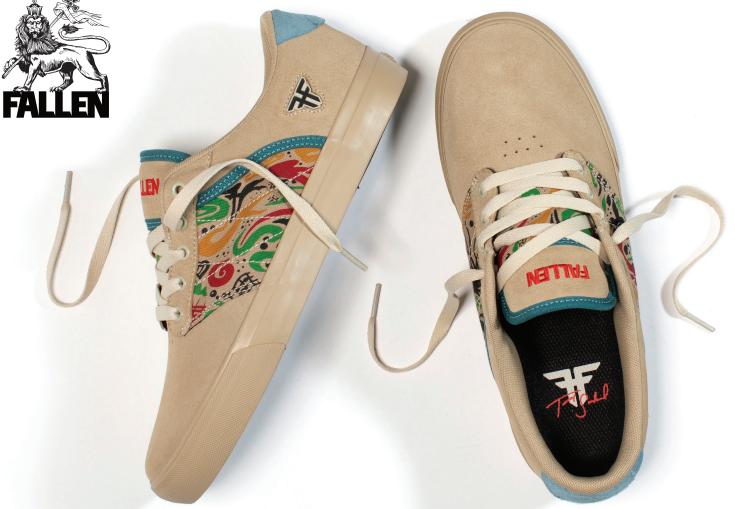

# THE GOAT

FALL '21 | **\*\*** 

WE LOVE TO MAKE OUR FANS HAPPY SO WE ARE STOKED TO BRING BACK A CLASSIC SILHOUETTE WITH A NEW NAME "THE GOAT". A TIMELESS COMFORTABLE VULCANIZED DESIGN THAT WE ALL LOVED AND MISSED.

BLACK / RED 🏋 FMK1ZA36 SUEDE / VULCANIZED

BLACK / LIME #F FMK1ZA37 Suede / Vulcanized

WHITE / GREEN 🏋 FMK1ZA38 ACTION LEATHER / VULCANIZED