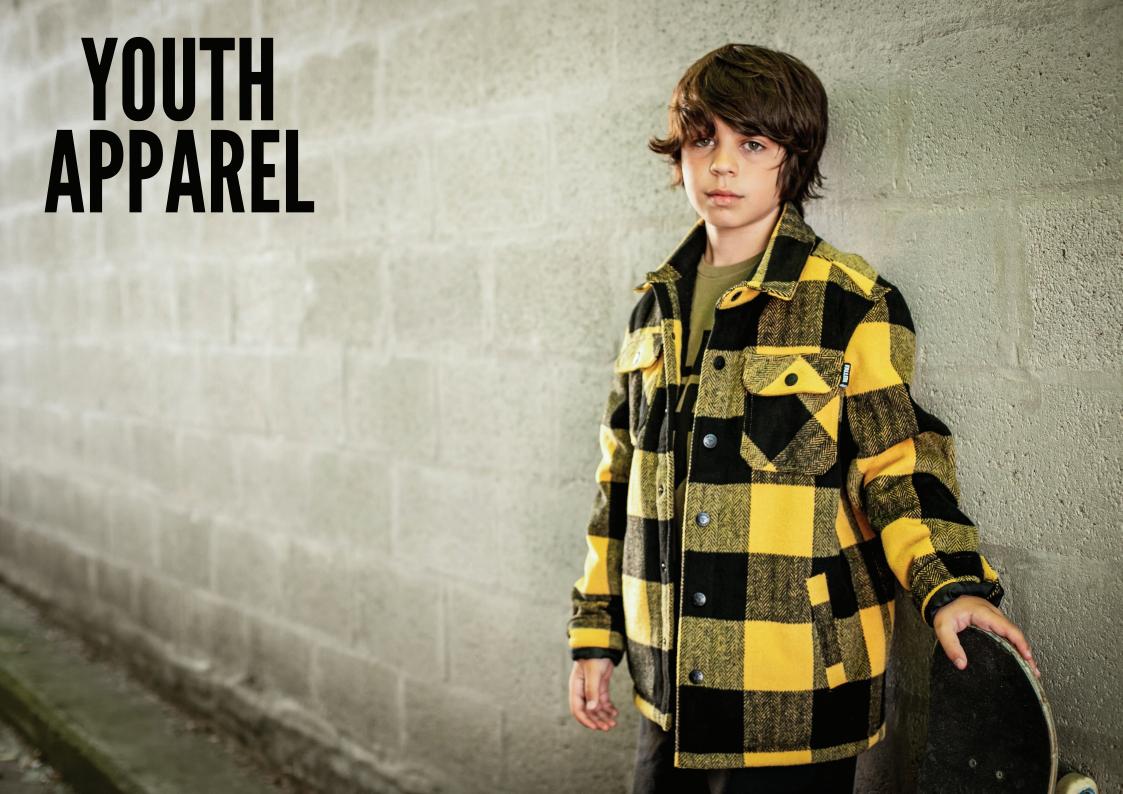

LAMB JACKET FJK1CA02 100% POLYESTER - 280 GRS YELLOW / BLACK

HATS

INSIGNIA FMJ1CP01 BLACK

INSIGNIA FMJ1CP01 PURPLE

INSIGNIA FMJ1CP01 BLACK/YELLOW

BAR LOGO FMS1CP06 BLACK

BAR LOGO FMS1CP06 RED

TRADEMARK FMJ1CP03 BLACK