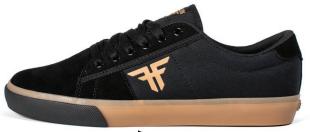

### **BOMBER**

FALL '21 | **\*\*** 

THE BOMBER IS A CLASSIC STYLE TO THE FALLEN FOOTWEAR LINE. THIS STAPLE VULCANIZED CONSTRUCTION SHOE HAS BEEN PROVEN TO LAST AND IS READY TO GO OUT OF THE BOX.

CYAN / WINE IF FMK1ZA19
SUEDE / CANVAS / VULCANIZED

STAPLE BLACK / GUM F FMG1ZAO3
SUEDE / COTTON TWILL / VULCANIZED

STAPLE BLACK / WHITE #F FMG1ZA04
SUEDE / COTTON TWILL / VULCANIZED