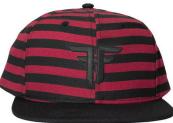

LAMB JACKET FJK1CA02 100% POLYESTER - 280 GRS YELLOW / BLACK

HATS

INSIGNIA FMJ1CP01 BLACK

INSIGNIA FMJ1CP01 PURPLE

INSIGNIA FMJ1CP01 BLACK/YELLOW

BAR LOGO FMS1CP06 BLACK

BAR LOGO FMS1CP06 RED

TRADEMARK FMJ1CP03 BLACK

TRADEMARK FMJ1CP03 **BLACK/ENZYMATIC WASH** 

TRADEMARK FMJ1CP03 **BATIK** 

TRADEMARK FMJ1CP03 **RED/BLACK** 

GRUNGE FMS1CP03 BLACK

RISE W/ THE FALLEN FMK1CP04 BLACK

RISE W/ THE FALLEN FMK1CP04 WHITE/BLACK

RISE W/ THE FALLEN FMK1CP04 BLACK/RED