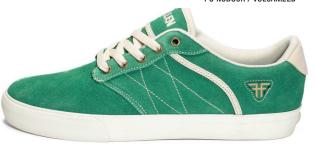

# THE GOAT

FALL '21 | **\*\*** 

WE LOVE TO MAKE OUR FANS HAPPY SO WE ARE STOKED TO BRING BACK A CLASSIC SILHOUETTE WITH A NEW NAME "THE GOAT". A TIMELESS COMFORTABLE VULCANIZED DESIGN THAT WE ALL LOVED AND MISSED.

BLACK / RED 🏋 FMK1ZA36 SUEDE / VULCANIZED

BLACK / LIME #F FMK1ZA37 Suede / Vulcanized

WHITE / GREEN 🏋 FMK1ZA38 ACTION LEATHER / VULCANIZED