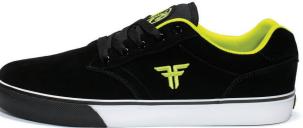

# THE GOAT

FALL '21 | **\*\*** 

WE LOVE TO MAKE OUR FANS HAPPY SO WE ARE STOKED TO BRING BACK A CLASSIC SILHOUETTE WITH A NEW NAME "THE GOAT". A TIMELESS COMFORTABLE VULCANIZED DESIGN THAT WE ALL LOVED AND MISSED.

BLACK / RED 🏋 FMK1ZA36 SUEDE / VULCANIZED

BLACK / LIME #F FMK1ZA37 Suede / Vulcanized

WHITE / GREEN 🏋 FMK1ZA38 ACTION LEATHER / VULCANIZED