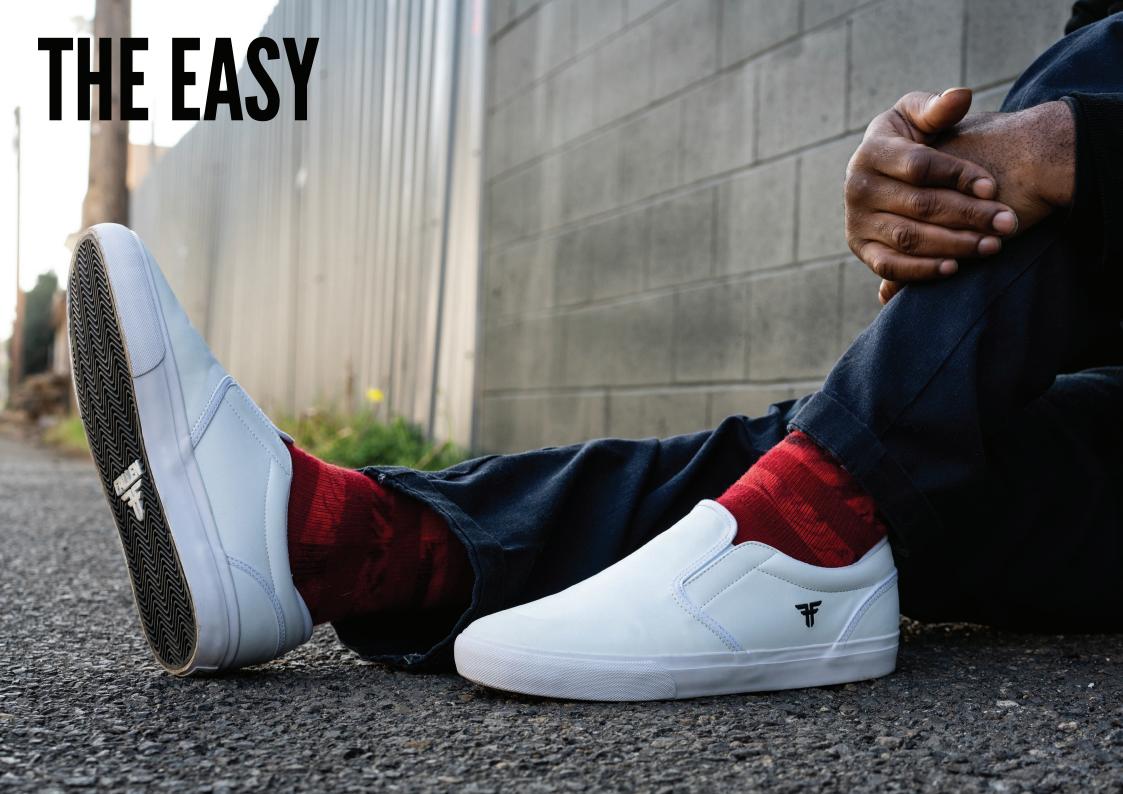

### THE EASY

FALL '21 | **\*\*** 

THE NEW EASY WAS ADAPTED SO THAT IT CAN BE USED WITHOUT LACES AND HAVE THE FEEL AND LOOK OF A CLASSIC SLIP-ON. WITH IMPACT FOAM TECHNOLOGY (SPECIAL FORMULA FOR HIGH IMPACT AND COMFORT) AND HEEL DRAG (ADDITIONAL RUBBER REINFORCEMENT IN THE HEEL TO IMPROVE DURABILITY).

WINE / CYAN / GUM 🏋 FMK1ZA22 SUEDE / VULCANIZED

WHITE / WHITE 🏋 FMK1ZA23 PU TEXTURED / VULCANIZED

BLACK RWTF 🏋 FMK1ZA24 PU NUBUCK PRINTED / VULCANIZED

BLACK / WHITE \*FMH1ZA15
SUEDE / CANVAS / VULCANIZED (STAPLE)