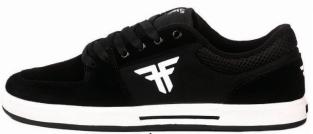

#### **TROOPER**

A CLASSIC CHRIS COLE SIGNATURE MODEL BUT REDESIGNED BY COLE TO FIT WHAT HE LIKES MOST IN A CUPSOLE SHOE.

OFFERING THE ORIGINAL LOOK OF THE "TROOPER" WHILE MAXIMIZING COMFORT, DURABILITY, AND OVERALL FUNCTION. A WORK HORSE SHOE, THE TROOPER IS BUILT TO LAST!

BLACK / BLACK / WHITE 🏋 FMK1ZA25

PU NUBUCK / CUPSOLE

5250 RED ዡ FMK1ZA26

SUEDE / PU NUBUCK / CUPSOLE

BLACK / PLUM FF FMK1ZA27 Suede / Pu Nubuck / Cupsole

BLACK / BLACK / RED 🏋 FMH1ZA19

SUEDE / CUPSOLE

THE "RIPPER" IS A CLASSIC CHRIS COLE SIGNATURE FALLEN FOOTWEAR DESIGN THAT WE BROUGHT BACK FOR THE MOST OBVIOUS OF REASONS, IT'S JUST A GREAT SKATE SHOE WITH A TON OF CLASSIC FEATURES. THESE FEATURES MAKE THE RIPPER MORE DURABLE THAN IT INITIALLY APPEARS. THIS SHOE OFFERS SUPERIOR CUSHIONING IMPACT FOAM INSOLES THAT CREATES MAXIMIZE COMFORT, DURABILITY, AND OVERALL FUNCTION. THIS NEW RIPPER WAS BUILT TO TAKE ANYTHING CHRIS COLE COULD THROW AT IT AND WAS DESIGNED TO WITHSTAND THE ABUSE, WHILE ALSO MAINTAINING COMFORT AND LONGEVITY.