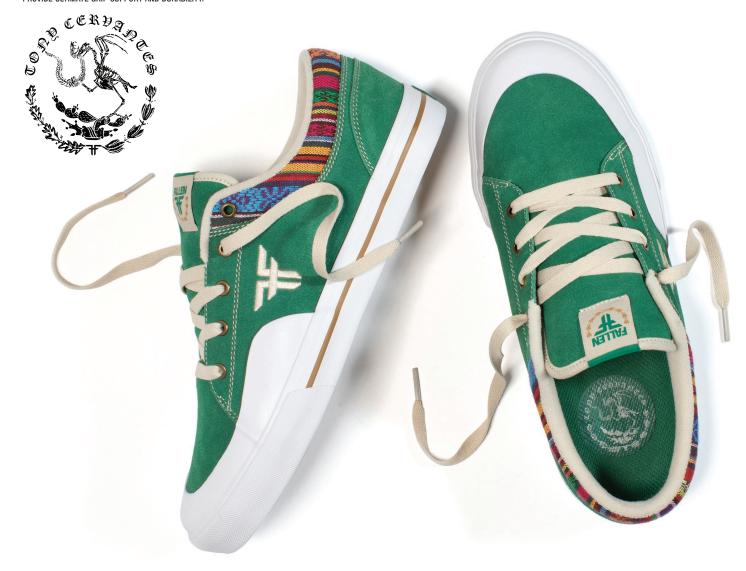

# THE LOC

#### FALL '21 | **\*\***

INTRODUCING "THE LOC" DESIGNED BY TONY CERVANTES. PAYING RESPECTS TO THE HERITAGE OF THE BRAND AND PAST RIDERS WE TEAMED OF WITH TONY TO RELEASE HIS FIRST EVER SIGNATURE PRO MODEL SHOES. THIS VULC SHOE OFFERS A FULLY PROTECTED TOE CAP AREA UNLIKE ANYTHING WE HAVE DONE IN THE PAST. A LOWER PROFILE SHOE SPECIALLY REINFORCED TO LAST LONGER AND PROVIDE ULTIMATE GRIP SUPPORT AND DURABILITY.

BLACK / WHITE **\*\*FMK1ZA39** Cotton twill / Suede / Vulcanized

GREEN SARAPE FMK1ZA40
SUEDE / VULCANIZED