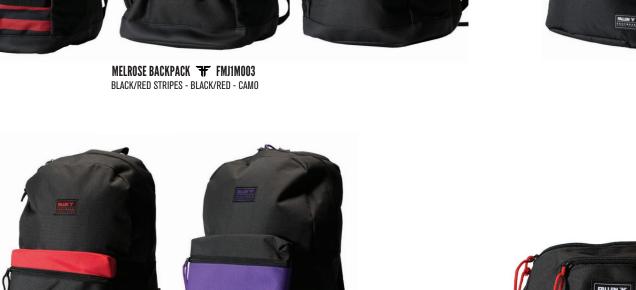

# **BACKPACKS**

DISORDER BACKPACK FMJ1M002 Black/red - Black/purple

BOARD BAG \*\*FMJ1M001 Black - Black/Yellow

DUSTY PACK F FMS1M004 Black - Red/Black