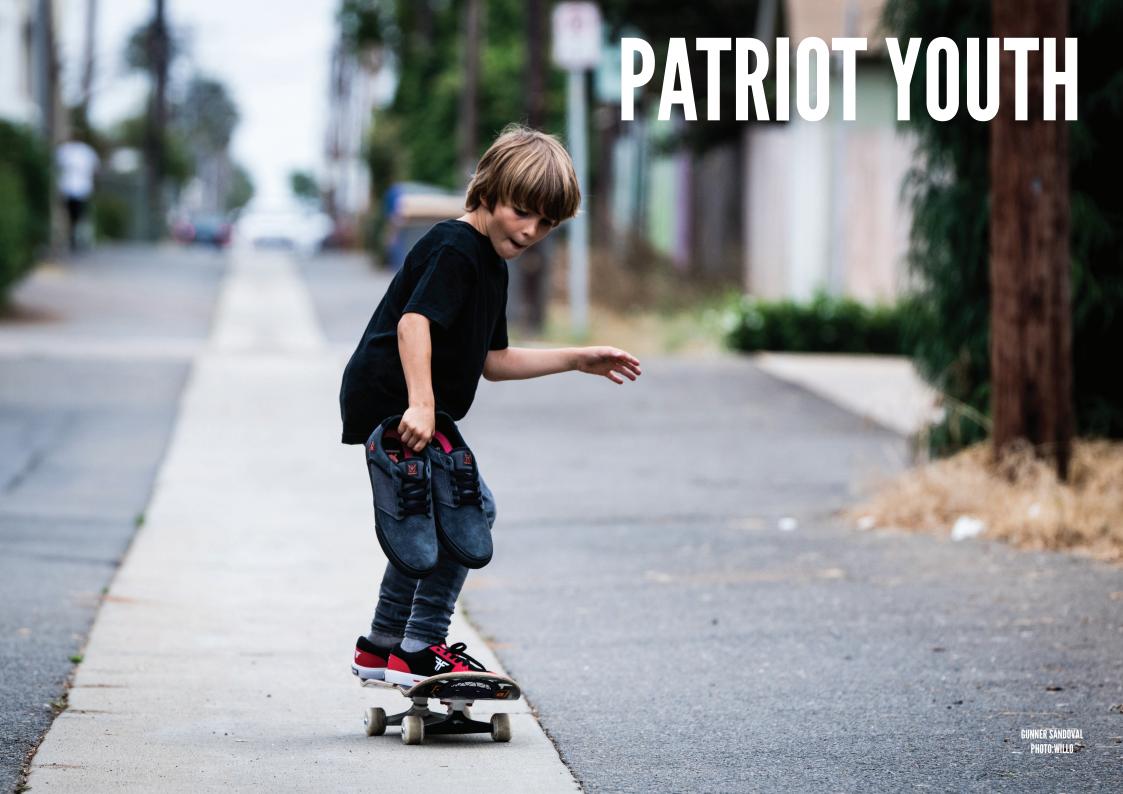

# **PATRIOT YOUTH**

ONE OF FALLEN'S TOP SELLING STYLES NOW AVAILABLE IN YOUTH SIZING. A CLASSIC AN AFFORDABLE SHOE BUILT FOR KIDS AT ANY LEVEL OF SKATING. OFFERING DOUBLE BUMPER PROTECTION GIVING EXTRA GRIP AND DURABILITY WHERE IT'S NEEDED MOST.

BLACK / WHITE # FJK1ZA01 SYNTHETIC SUEDE / VULCANIZED

BLACK / RED \*F FJK1ZA02
SYNTHETIC SUEDE / CANVAS / VULCANIZED

BLACK / PURPLE / WHITE \*F FJK1ZAO3

SUEDE / COTTON TWILL / VULCANIZED

SYNTHETIC SUEDE / PRINTED CANVAS / VULCANIZED