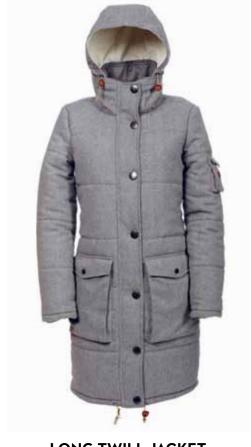

WAX JACKET OLIVE

XS | S | M | L | **W3O3A** 100% COTTON / WAX / COTTON LINING

SHORT JACKET AUTUMN

XS | S | M | L W304B 100% COTTON / PU COATING / POLYESTER LINING / LIGHT POLY INSULATION

LONG TWILL JACKET
BLUE