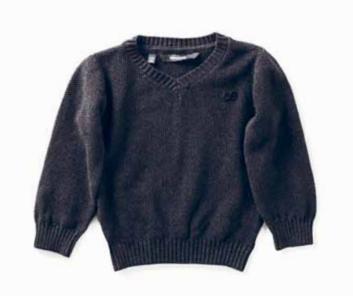

### **KINDERFEST MITTENS BIKING RED**

ONE SIZE W8O3B 100% COTTON

ONE SIZE W8O3A 100% COTTON

BUTTON UP HOODED SWEATSHIRT MEDIUM GREY

V-NECK KNIT DARK GREY

62 | 74 | 86 | 98 | 110 | 122 | 134 **K851A** 100% COTTON