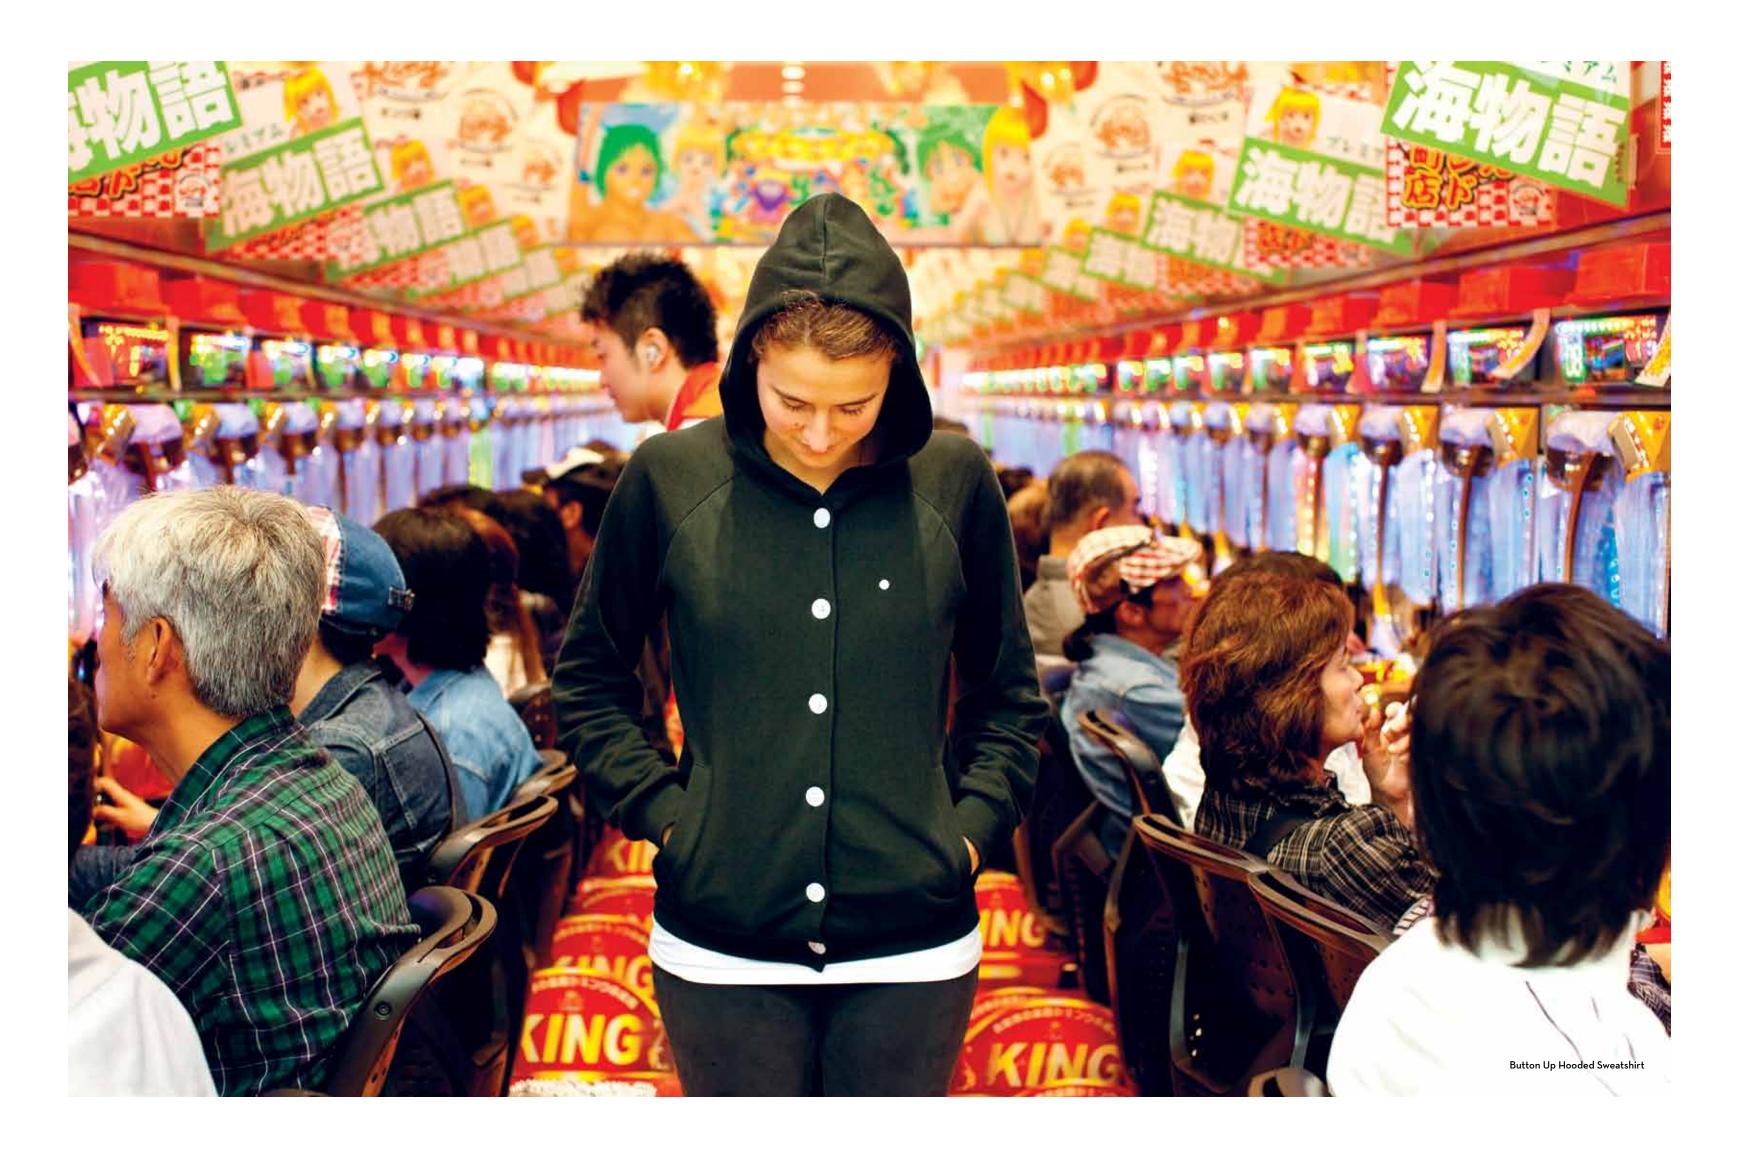

XS | S | M | L W401A

BUTTON UP HOODED SWEATSHIRT MEDIUM GREY

XS | S | M | L W401B

KNIT CARDIGAN BLACK

XS | S | M | L W501A

STEEL FLAG ZIP UP HOODED SWEATSHIRT BLACK

XS | S | M | L W4O2A

STEEL FLAG ZIP UP HOODED SWEATSHIRT MEDIUM GREY