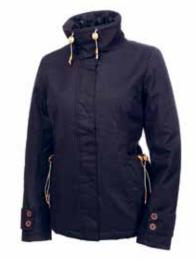

WAX JACKET OLIVE

XS | S | M | L | **W3O3A** 100% COTTON / WAX / COTTON LINING

SHORT JACKET AUTUMN

XS | S | M | L W304B 100% COTTON / PU COATING / POLYESTER LINING / LIGHT POLY INSULATION

LONG TWILL JACKET
BLUE