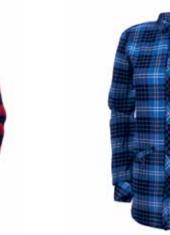

NATURAL WHITE

XSISIMIL W6O4

100% LINEN

TUNIC BLUE

XS | S | M | L W6O2B

TUNIC RED

XS | S | M | L W6O2A

KNITTED DENIM SHIRT BLACK

XS | S | M | L **W6O3A** 95% COTTON 5% ELASTANE

KNITTED DENIM SHIRT BLUE

XS | S | M | L **W6O3B** 95% COTTON 5% ELASTANE

**KNIT DENIM DRESS BLACK** 

XS | S | M | L W6O5A 95% COTTON 5% ELASTANE

LONG SLEEVE **POCKET T-SHIRT** BLACK / NATURAL WHITE