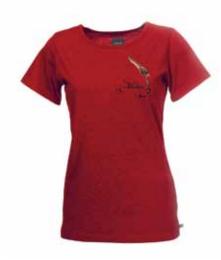

**QUILL T-SHIRT** RED MELANGE

XS | S | M | L M2O5A 100% COTTON

**POCKET T-SHIRT** LIGHT GREY

XS | S | M | L W201B 100% COTTON

**POCKET T-SHIRT** OLIVE MELANGE

XS | S | M | L W201D 100% COTTON

**QUILL T-SHIRT** LIGHT GREY