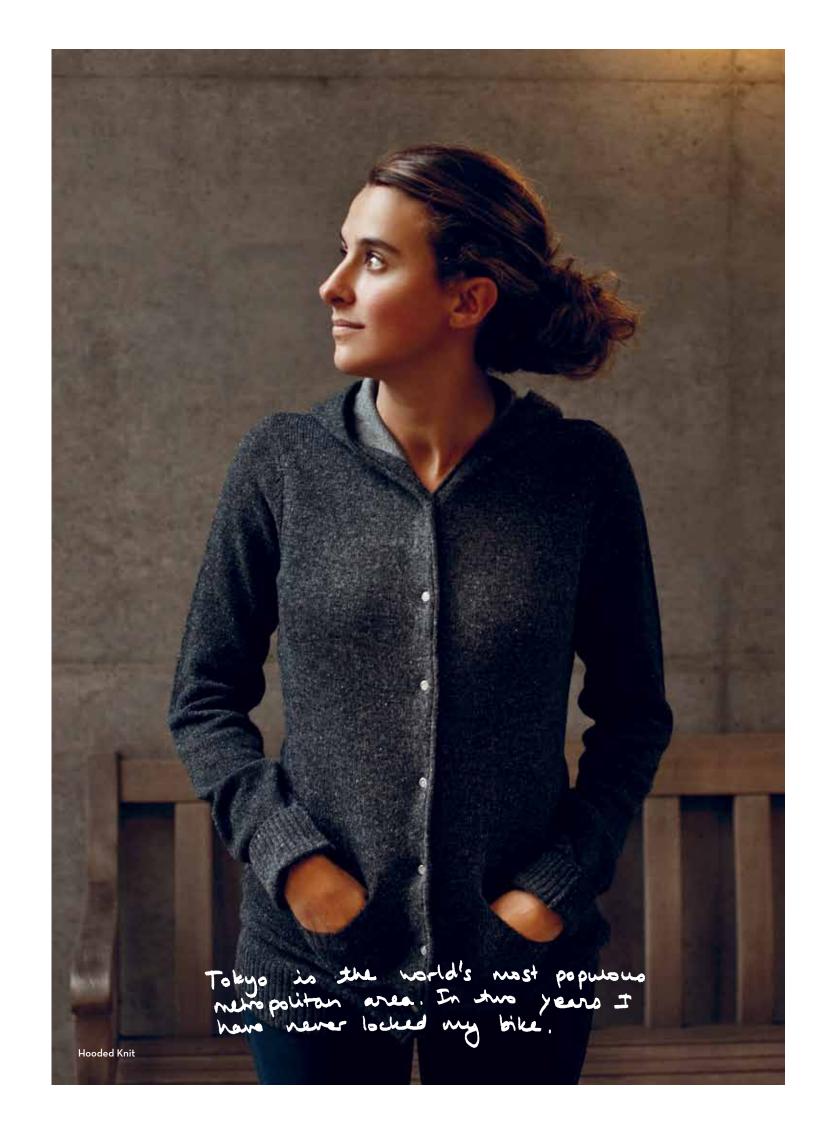

XS | S | M | L W4O2B

KNIT CARDIGAN LIGHT GREY

XS | S | M | L W501B

HOODED KNIT NAVY

XS | S | M | L **W4O3A** 60% NYLON 40% WOOL

HOODED KNIT DARK GREY

XS | S | M | L **W4O3B** 60% NYLON 40% WOOL

**STRIPE KNIT CARDIGAN**BLACK / NATURAL WHITE