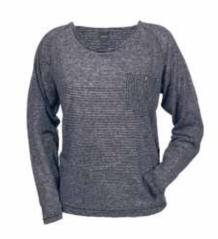

XS | S | M | L W401A

BUTTON UP HOODED SWEATSHIRT MEDIUM GREY

XS | S | M | L W401B

KNIT CARDIGAN BLACK

XS | S | M | L W501A

STEEL FLAG ZIP UP HOODED SWEATSHIRT BLACK

XS | S | M | L W4O2A

STEEL FLAG ZIP UP HOODED SWEATSHIRT MEDIUM GREY

XS | S | M | L W4O2B

KNIT CARDIGAN LIGHT GREY

XS | S | M | L W501B

HOODED KNIT NAVY

XS | S | M | L **W4O3A** 60% NYLON 40% WOOL

HOODED KNIT DARK GREY

XS | S | M | L **W4O3B** 60% NYLON 40% WOOL

**STRIPE KNIT CARDIGAN**BLACK / NATURAL WHITE