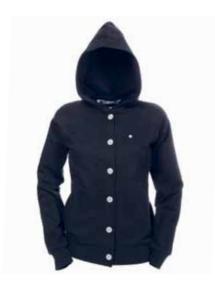

### WAX JACKET RUST

XS | S | M | L | W3O3B 100% COTTON / WAX / COTTON LINING

LONG TWILL JACKET
GREY

XS | S | M | L W305A 90% POLYESTER 10 % WOOL/ LINING 100% POLYESTER/ HEAVY POLY INSULATION

BUTTON UP HOODED SWEATSHIRT BLACK