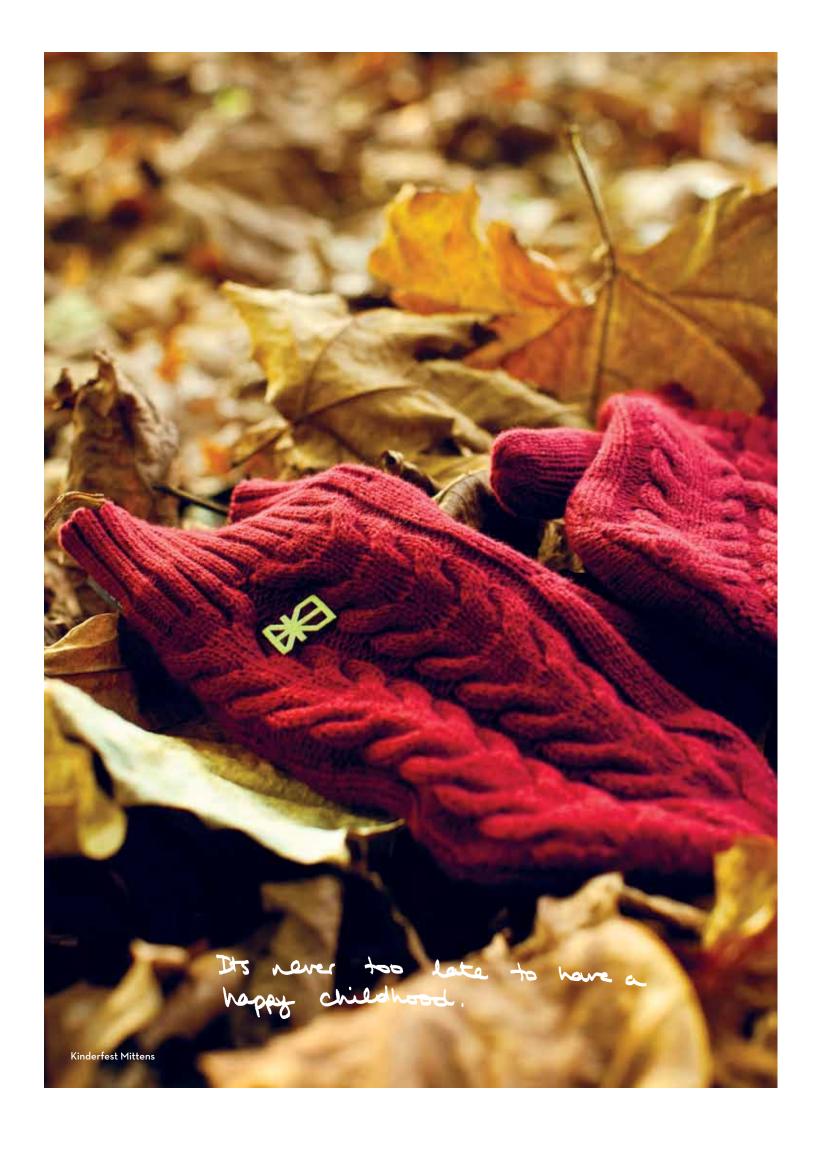

### **KINDERFEST MITTENS BIKING RED**

ONE SIZE W8O3B 100% COTTON

ONE SIZE W8O3A 100% COTTON

BUTTON UP HOODED SWEATSHIRT MEDIUM GREY

V-NECK KNIT DARK GREY

62 | 74 | 86 | 98 | 110 | 122 | 134 **K851A** 100% COTTON