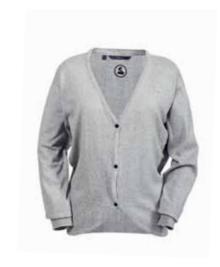

XS | S | M | L W401A

BUTTON UP HOODED SWEATSHIRT MEDIUM GREY

XS | S | M | L W401B

KNIT CARDIGAN BLACK

XS | S | M | L W501A

STEEL FLAG ZIP UP HOODED SWEATSHIRT BLACK

XS | S | M | L W4O2A

STEEL FLAG ZIP UP HOODED SWEATSHIRT MEDIUM GREY

XS | S | M | L W4O2B

KNIT CARDIGAN LIGHT GREY

XS | S | M | L W501B

HOODED KNIT NAVY

XS | S | M | L **W4O3A** 60% NYLON 40% WOOL

HOODED KNIT DARK GREY

XS | S | M | L **W4O3B** 60% NYLON 40% WOOL

**STRIPE KNIT CARDIGAN**BLACK / NATURAL WHITE