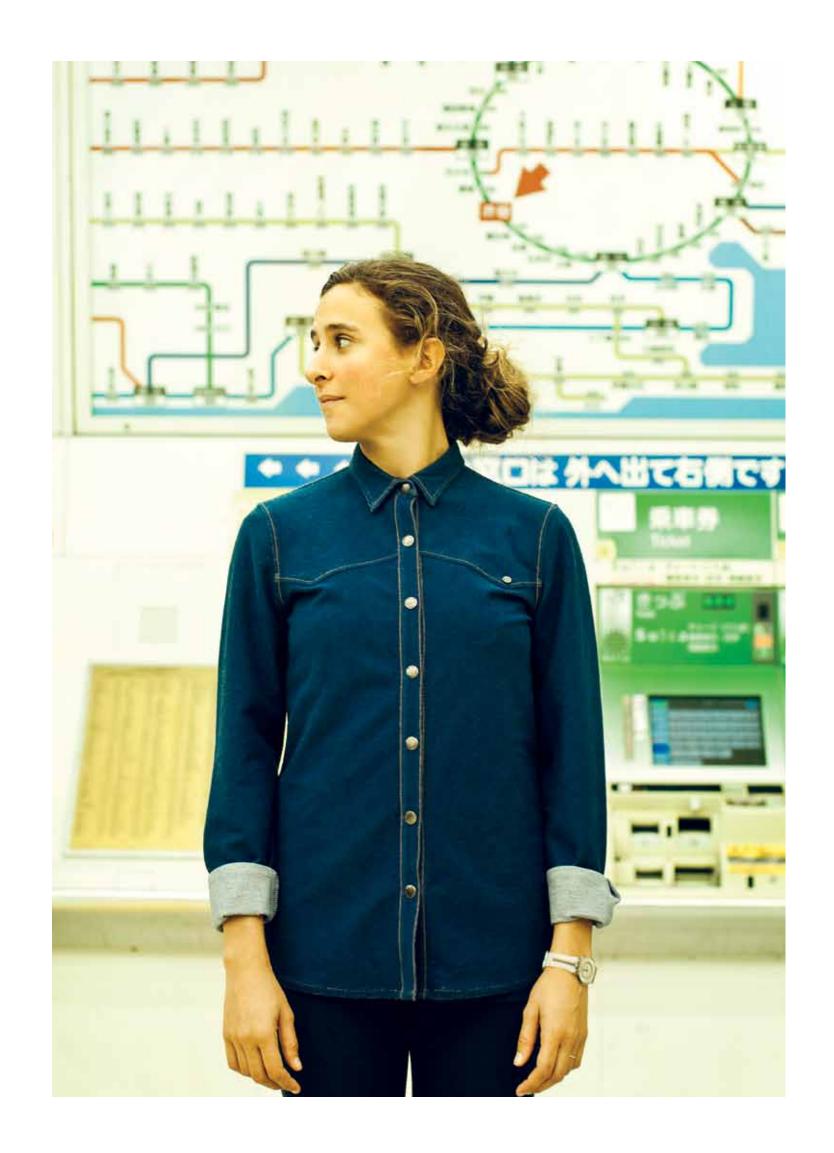

XS | S | M | L **W6O3A** 95% COTTON 5% ELASTANE

KNITTED DENIM SHIRT BLUE

XS | S | M | L **W6O3B** 95% COTTON 5% ELASTANE

**KNIT DENIM DRESS BLACK** 

XS | S | M | L W6O5A 95% COTTON 5% ELASTANE

LONG SLEEVE **POCKET T-SHIRT** BLACK / NATURAL WHITE