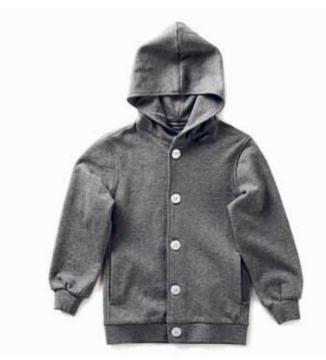

XS | S | M | L W401A

BUTTON UP HOODED SWEATSHIRT MEDIUM GREY

XS | S | M | L W401B

KNIT CARDIGAN BLACK

XS | S | M | L W501A

STEEL FLAG ZIP UP HOODED SWEATSHIRT BLACK

XS | S | M | L W4O2A

STEEL FLAG ZIP UP HOODED SWEATSHIRT MEDIUM GREY