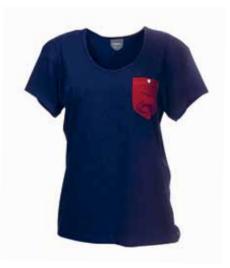

XS | S | M | L W2O2A 100% LINEN

**LONG SLEEVE SHIRT** BLACK / BIKING RED

XSISIMIL W2O4A 100% COTTON

LONG SLEEVE **POCKET T-SHIRT** BLACK / BIKING RED

XS | S | M | L W2O2B 100% LINEN

**LONG SLEEVE SHIRT** NAVY MELANGE / LIGHT GREY