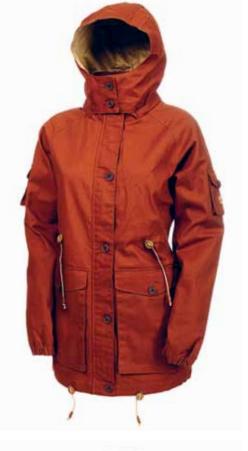

RAGLAN PARKA MOLTEN LAVA

XS | S | M | L W3071B 100% POLYAMIDE / 4000MM COATING / FAUX FUR LINING.

**DUFFLE COAT** NAVY

XS | S | M | L | **W302B** 50% WOOL 50% POLYESTER / COTTON LINING

RAGLAN PARKA BRIGHT BLUE