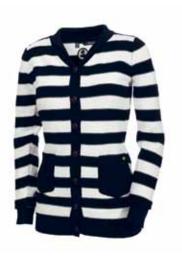

XS | S | M | L W4O2B

KNIT CARDIGAN LIGHT GREY

XS | S | M | L W501B

HOODED KNIT NAVY

XS | S | M | L **W4O3A** 60% NYLON 40% WOOL

HOODED KNIT DARK GREY

XS | S | M | L **W4O3B** 60% NYLON 40% WOOL

**STRIPE KNIT CARDIGAN**BLACK / NATURAL WHITE

XS | S | M | L W5O2A

MULTICOLOR TUNIC RED

XS | S | M | L W601A

MULTICOLOR TUNIC BLUE

XS | S | M | L W601B

STRIPE KNIT CARDIGAN BLACK / BIKING RED

XS | S | M | L W5O2B

**LINEN SHIRT** 