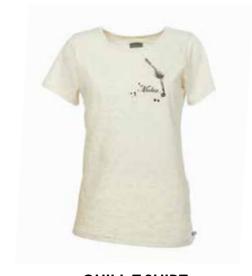

**QUILL T-SHIRT** RED MELANGE

XS | S | M | L M2O5A 100% COTTON

**POCKET T-SHIRT** LIGHT GREY

XS | S | M | L W201B 100% COTTON

**POCKET T-SHIRT** OLIVE MELANGE

XS | S | M | L W201D 100% COTTON

**QUILL T-SHIRT** LIGHT GREY

XSISIMIL W2O5B 100% COTTON

ONE SIZE W801A 100% COTTON

ONE SIZE W8O2A