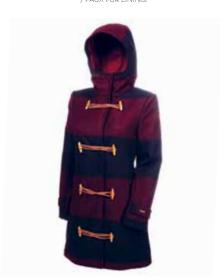

100% POLYAMIDE / 4000MM COATING
/ FAUX FUR LINING.

**RAGLAN PARKA**AUTUMN

XS | S | M | L W3071F

100% POLYAMIDE / 4000MM COATING
/ FAUX FUR LINING.

**DUFFLE COAT** BLACK / BIKING RED

**RAGLAN PARKA**OLIVE

XS | S | M | L W3071C 100% POLYAMIDE / 4000MM COATING / FAUX FUR LINING.

RAGLAN PARKA MOLTEN LAVA

XS | S | M | L W3071B 100% POLYAMIDE / 4000MM COATING / FAUX FUR LINING.

**DUFFLE COAT** NAVY

XS | S | M | L | **W302B** 50% WOOL 50% POLYESTER / COTTON LINING

RAGLAN PARKA BRIGHT BLUE