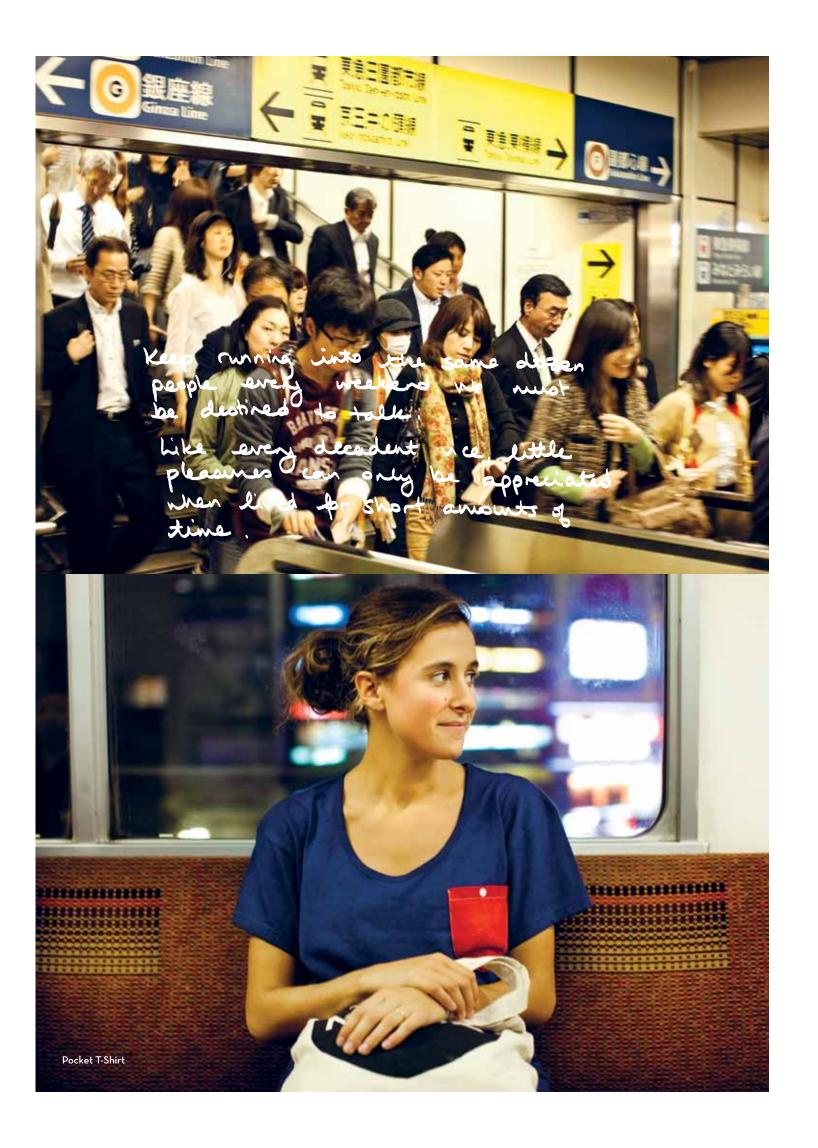

XS | S | M | L **W6O3A** 95% COTTON 5% ELASTANE

KNITTED DENIM SHIRT BLUE

XS | S | M | L **W6O3B** 95% COTTON 5% ELASTANE

**KNIT DENIM DRESS BLACK** 

XS | S | M | L W6O5A 95% COTTON 5% ELASTANE

LONG SLEEVE **POCKET T-SHIRT** BLACK / NATURAL WHITE