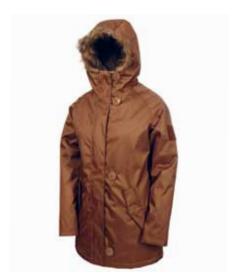

100% POLYAMIDE / 4000MM COATING
/ FAUX FUR LINING.

**RAGLAN PARKA**AUTUMN

XS | S | M | L W3071F

100% POLYAMIDE / 4000MM COATING
/ FAUX FUR LINING.

**DUFFLE COAT** BLACK / BIKING RED

**RAGLAN PARKA**OLIVE

XS | S | M | L W3071C 100% POLYAMIDE / 4000MM COATING / FAUX FUR LINING.