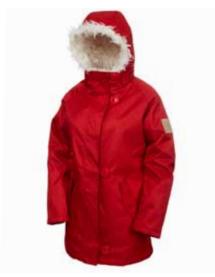

RAGLAN PARKA MOLTEN LAVA

XS | S | M | L W3071B 100% POLYAMIDE / 4000MM COATING / FAUX FUR LINING.

**DUFFLE COAT** NAVY

XS | S | M | L | **W302B** 50% WOOL 50% POLYESTER / COTTON LINING

RAGLAN PARKA BRIGHT BLUE