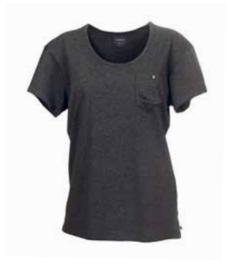

XSISIMIL W2O3B 100% COTTON

SUSAN LONG SLEEVE NAVY MELANGE

XSISIMIL W2O3C 100% COTTON

**POCKET T-SHIRT** NAVY MELANGE

XS | S | M | L W201A 100% COTTON

**POCKET T-SHIRT** MEDIUM GREY

XS | S | M | L W2O1C 100% COTTON

**QUILL T-SHIRT** RED MELANGE

XS | S | M | L M2O5A 100% COTTON

**POCKET T-SHIRT** LIGHT GREY

XS | S | M | L W201B 100% COTTON

**POCKET T-SHIRT** OLIVE MELANGE

XS | S | M | L W201D 100% COTTON

**QUILL T-SHIRT** LIGHT GREY