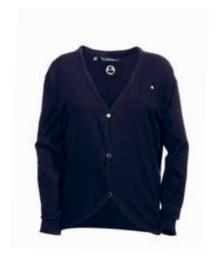

XS | S | M | L W401A

BUTTON UP HOODED SWEATSHIRT MEDIUM GREY

XS | S | M | L W401B

KNIT CARDIGAN BLACK

XS | S | M | L W501A

STEEL FLAG ZIP UP HOODED SWEATSHIRT BLACK

XS | S | M | L W4O2A

STEEL FLAG ZIP UP HOODED SWEATSHIRT MEDIUM GREY