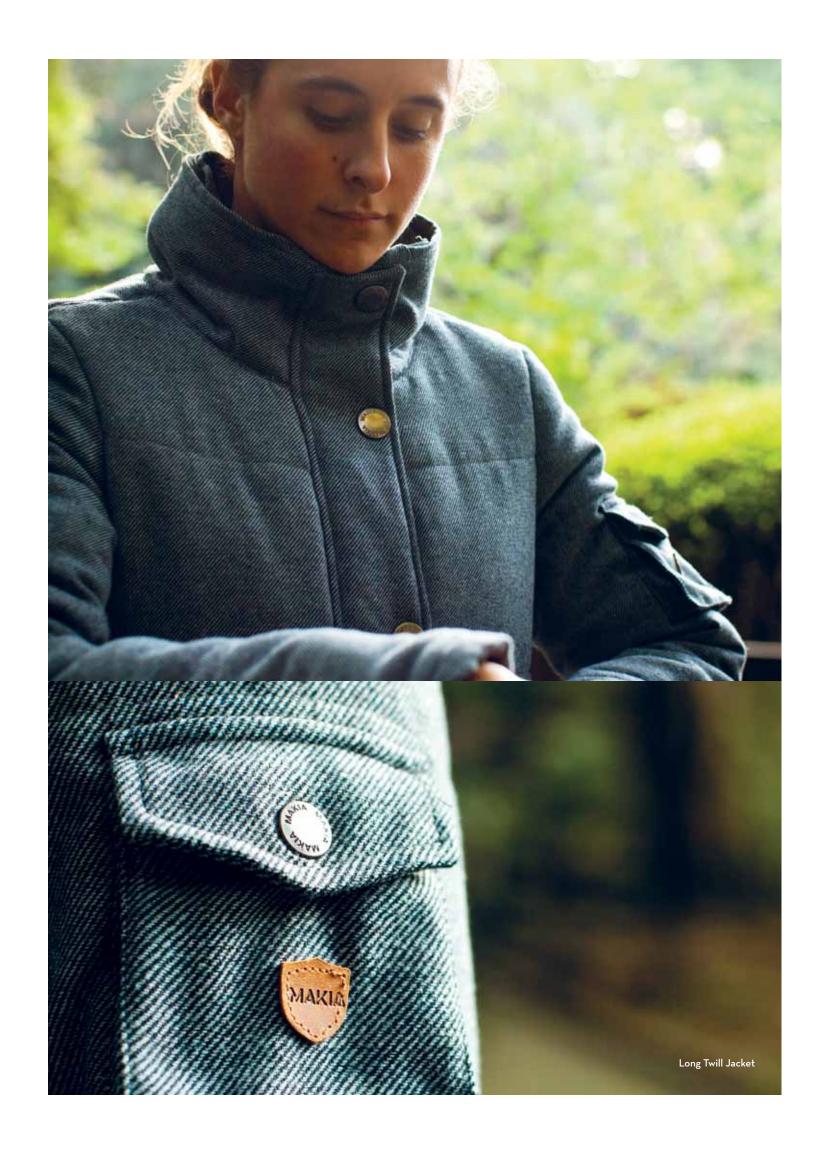

WAX JACKET OLIVE

XS | S | M | L | **W3O3A** 100% COTTON / WAX / COTTON LINING

SHORT JACKET AUTUMN

XS | S | M | L W304B 100% COTTON / PU COATING / POLYESTER LINING / LIGHT POLY INSULATION

LONG TWILL JACKET
BLUE

XS | S | M | L W305B 90% POLYESTER 10 % WOOL / LINING 100% POLYESTER / HEAVY POLY INSULATION