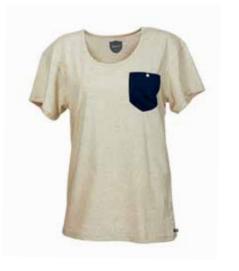

**QUILL T-SHIRT** RED MELANGE

XS | S | M | L M2O5A 100% COTTON

**POCKET T-SHIRT** LIGHT GREY

XS | S | M | L W201B 100% COTTON

**POCKET T-SHIRT** OLIVE MELANGE

XS | S | M | L W201D 100% COTTON

**QUILL T-SHIRT** LIGHT GREY