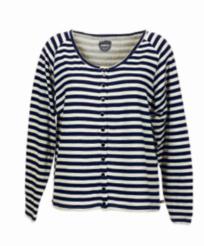

XS | S | M | L W4O2B

KNIT CARDIGAN LIGHT GREY

XS | S | M | L W501B

HOODED KNIT NAVY

XS | S | M | L **W4O3A** 60% NYLON 40% WOOL

HOODED KNIT DARK GREY

XS | S | M | L **W4O3B** 60% NYLON 40% WOOL

**STRIPE KNIT CARDIGAN**BLACK / NATURAL WHITE

XS | S | M | L W5O2A

MULTICOLOR TUNIC RED

XS | S | M | L W601A

MULTICOLOR TUNIC BLUE

XS | S | M | L W601B

STRIPE KNIT CARDIGAN BLACK / BIKING RED

XS | S | M | L W5O2B

**LINEN SHIRT** 