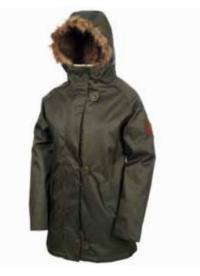

100% POLYAMIDE / 4000MM COATING
/ FAUX FUR LINING.

**RAGLAN PARKA**AUTUMN

XS | S | M | L W3071F

100% POLYAMIDE / 4000MM COATING
/ FAUX FUR LINING.

**DUFFLE COAT** BLACK / BIKING RED

**RAGLAN PARKA**OLIVE

XS | S | M | L W3071C 100% POLYAMIDE / 4000MM COATING / FAUX FUR LINING.