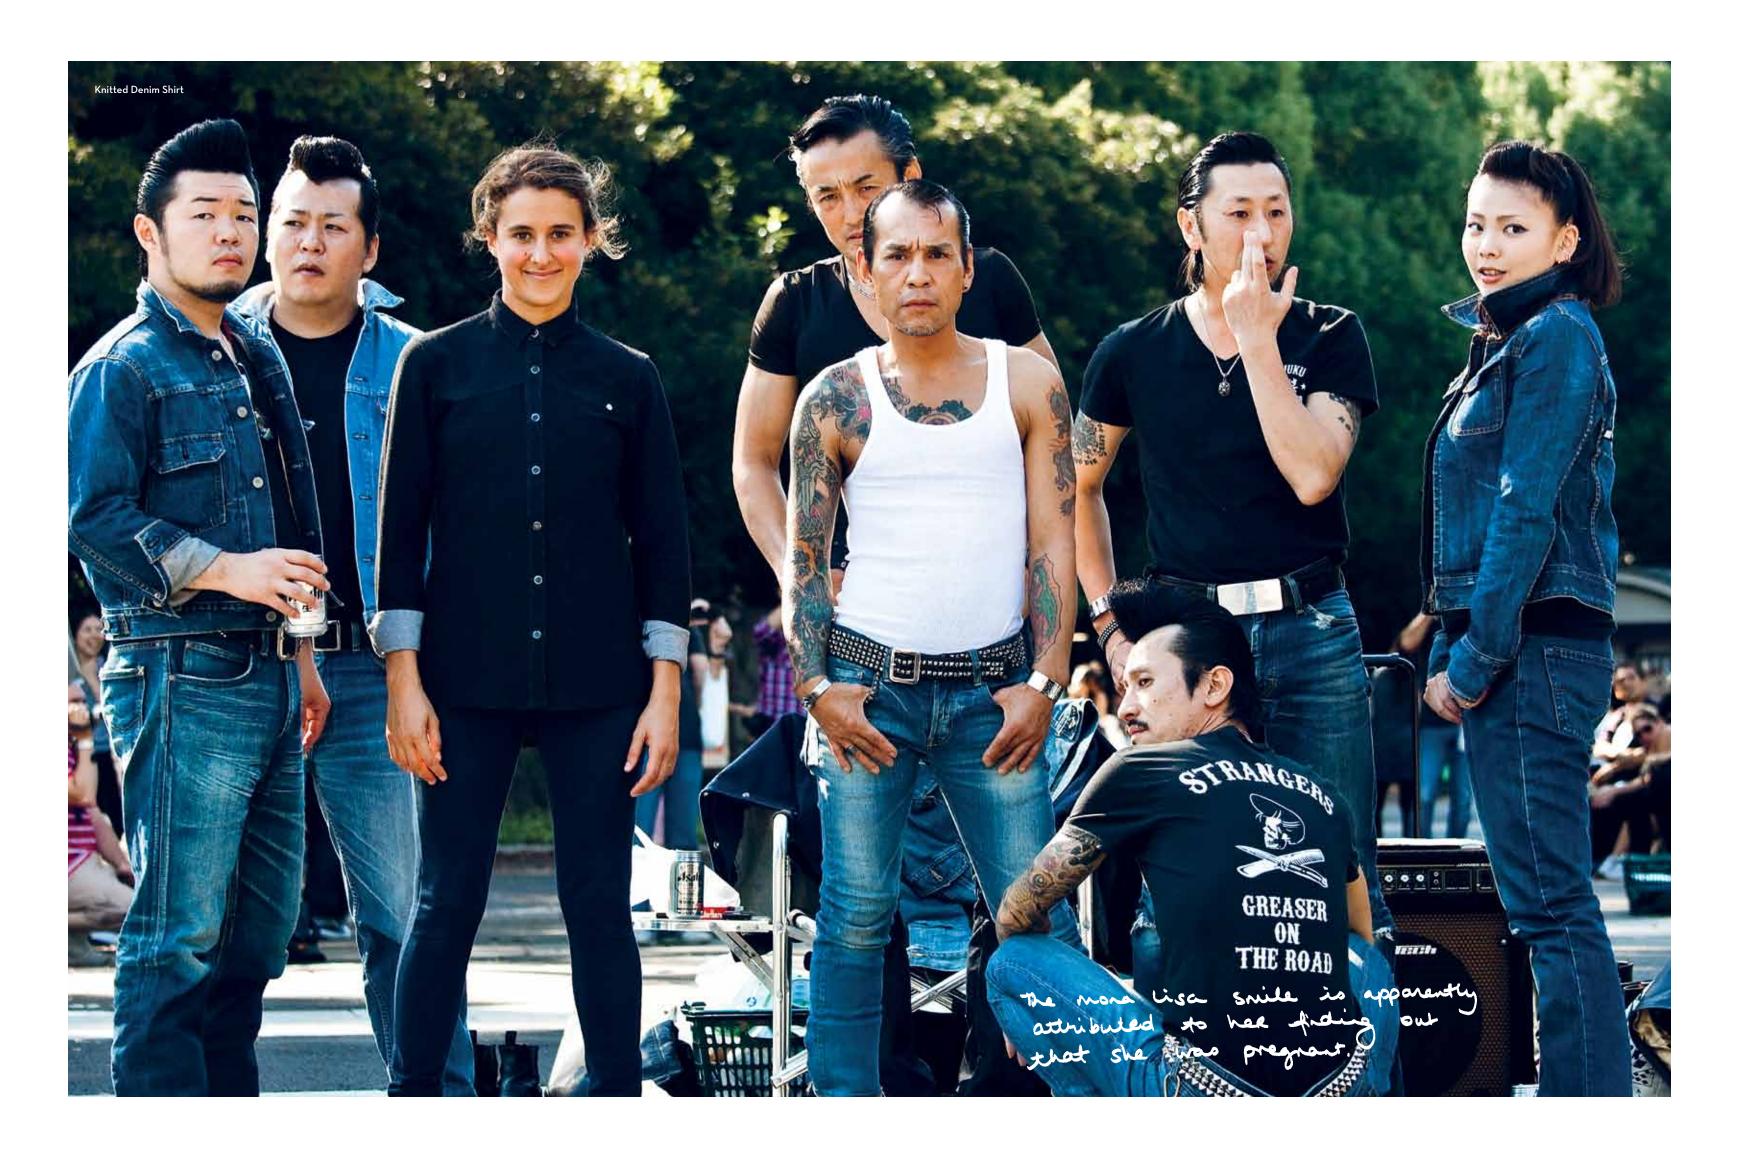

XS | S | M | L **W6O3A** 95% COTTON 5% ELASTANE

KNITTED DENIM SHIRT BLUE

XS | S | M | L **W6O3B** 95% COTTON 5% ELASTANE

**KNIT DENIM DRESS BLACK** 

XS | S | M | L W6O5A 95% COTTON 5% ELASTANE

LONG SLEEVE **POCKET T-SHIRT** BLACK / NATURAL WHITE