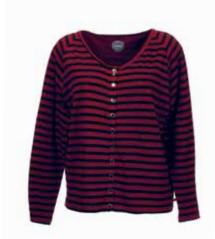

XS | S | M | L W4O2B

KNIT CARDIGAN LIGHT GREY

XS | S | M | L W501B

HOODED KNIT NAVY

XS | S | M | L **W4O3A** 60% NYLON 40% WOOL

HOODED KNIT DARK GREY

XS | S | M | L **W4O3B** 60% NYLON 40% WOOL

**STRIPE KNIT CARDIGAN**BLACK / NATURAL WHITE

XS | S | M | L W5O2A

MULTICOLOR TUNIC RED

XS | S | M | L W601A

MULTICOLOR TUNIC BLUE

XS | S | M | L W601B

STRIPE KNIT CARDIGAN BLACK / BIKING RED

XS | S | M | L W5O2B

**LINEN SHIRT** 