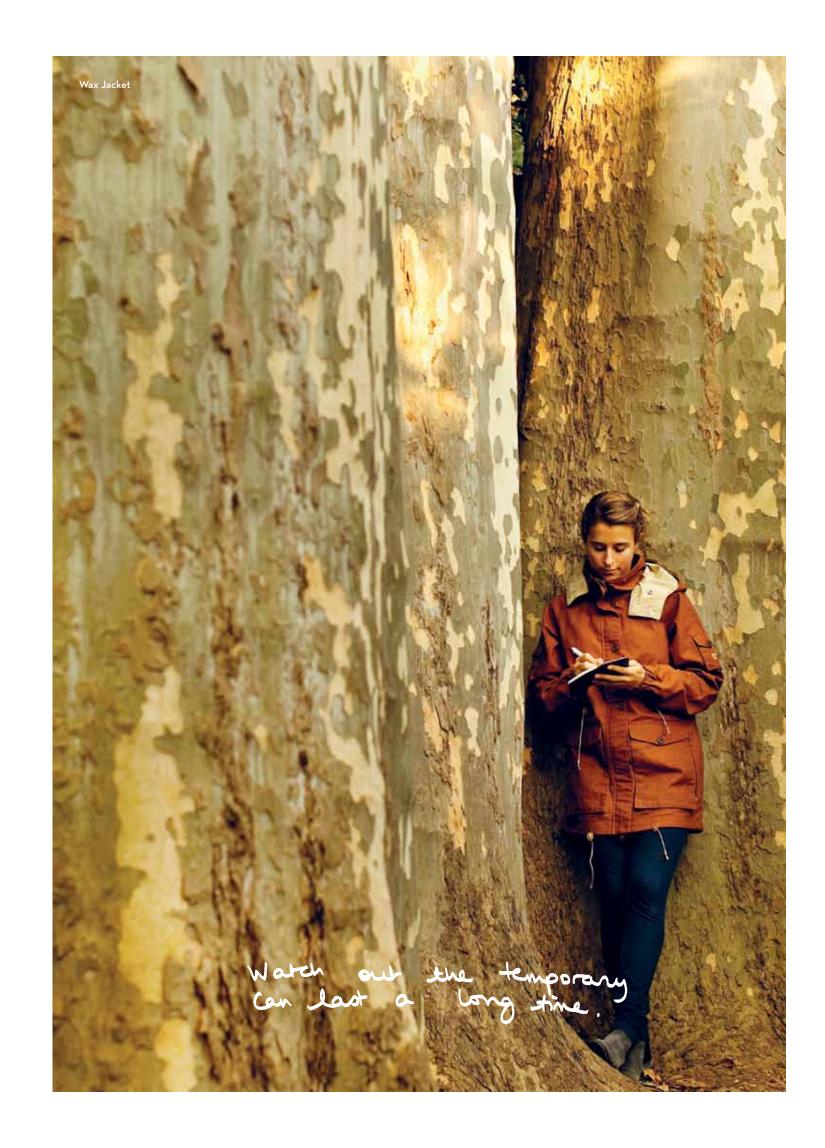

WAX JACKET OLIVE

XS | S | M | L | **W3O3A** 100% COTTON / WAX / COTTON LINING

SHORT JACKET AUTUMN

XS | S | M | L W304B 100% COTTON / PU COATING / POLYESTER LINING / LIGHT POLY INSULATION

LONG TWILL JACKET
BLUE