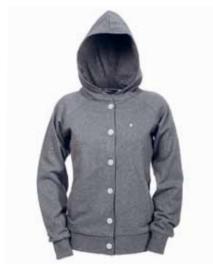

XS | S | M | L W401A

BUTTON UP HOODED SWEATSHIRT MEDIUM GREY

XS | S | M | L W401B

KNIT CARDIGAN BLACK

XS | S | M | L W501A

STEEL FLAG ZIP UP HOODED SWEATSHIRT BLACK

XS | S | M | L W4O2A

STEEL FLAG ZIP UP HOODED SWEATSHIRT MEDIUM GREY