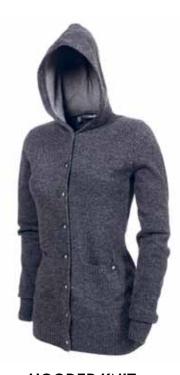

XS | S | M | L W4O2B

KNIT CARDIGAN LIGHT GREY

XS | S | M | L W501B

HOODED KNIT NAVY

XS | S | M | L **W4O3A** 60% NYLON 40% WOOL

HOODED KNIT DARK GREY

XS | S | M | L **W4O3B** 60% NYLON 40% WOOL

**STRIPE KNIT CARDIGAN**BLACK / NATURAL WHITE