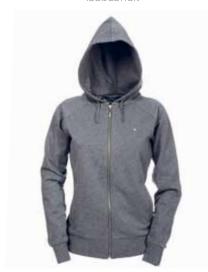

XS | S | M | L W401A

BUTTON UP HOODED SWEATSHIRT MEDIUM GREY

XS | S | M | L W401B

KNIT CARDIGAN BLACK

XS | S | M | L W501A

STEEL FLAG ZIP UP HOODED SWEATSHIRT BLACK

XS | S | M | L W4O2A

STEEL FLAG ZIP UP HOODED SWEATSHIRT MEDIUM GREY