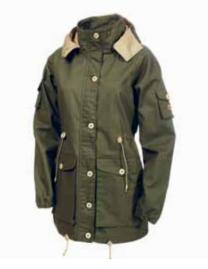

100% POLYAMIDE / 4000MM COATING
/ FAUX FUR LINING.

**RAGLAN PARKA**AUTUMN

XS | S | M | L W3071F

100% POLYAMIDE / 4000MM COATING
/ FAUX FUR LINING.

**DUFFLE COAT** BLACK / BIKING RED

**RAGLAN PARKA**OLIVE

XS | S | M | L W3071C 100% POLYAMIDE / 4000MM COATING / FAUX FUR LINING.