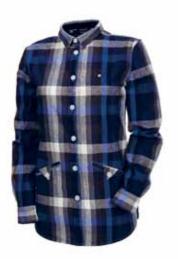

CKET RUST

XS | S | M | L | W3O3B 100% COTTON / WAX / COTTON LINING





LONG TWILL JACKET
GREY

XS | S | M | L W305A 90% POLYESTER 10 % WOOL/ LINING 100% POLYESTER/ HEAVY POLY INSULATION



BUTTON UP HOODED SWEATSHIRT BLACK

XS | S | M | L W401A



BUTTON UP HOODED SWEATSHIRT MEDIUM GREY

XS | S | M | L W401B



KNIT CARDIGAN BLACK

XS | S | M | L W501A



STEEL FLAG ZIP UP HOODED SWEATSHIRT BLACK

XS | S | M | L W4O2A



STEEL FLAG ZIP UP HOODED SWEATSHIRT MEDIUM GREY

XS | S | M | L W4O2B



KNIT CARDIGAN LIGHT GREY

XS | S | M | L W501B



HOODED KNIT NAVY

XS | S | M | L **W4O3A** 60% NYLON 40% WOOL



HOODED KNIT DARK GREY

XS | S | M | L **W4O3B** 60% NYLON 40% WOOL



**STRIPE KNIT CARDIGAN**BLACK / NATURAL WHITE

XS | S | M | L W5O2A



MULTICOLOR TUNIC RED

XS | S | M | L W601A



MULTICOLOR TUNIC BLUE

XS | S | M | L W601B



STRIPE KNIT CARDIGAN BLACK / BIKING RED

XS | S | M | L W5O2B

**LINEN SHIRT** 

NATURAL WHITE

XSISIMIL W6O4

100% LINEN



TUNIC BLUE

XS | S | M | L W6O2B



TUNIC RED

XS | S | M | L W6O2A



KNITTED DENIM SHIRT BLACK

XS | S | M | L **W6O3A** 95% COTTON 5% ELASTANE



KNITTED DENIM SHIRT BLUE

XS | S | M | L **W6O3B** 95% COTTON 5% ELASTANE



**KNIT DENIM DRESS BLACK** 

XS | S | M | L W6O5A 95% COTTON 5% ELASTANE



LONG SLEEVE **POCKET T-SHIRT** BLACK / NATURAL WHITE

XS | S | M | L W2O2A 100% LINEN



**LONG SLEEVE SHIRT** BLACK / BIKING RED

XSISIMIL W2O4A 100% COTTON



LONG SLEEVE **POCKET T-SHIRT** BLACK / BIKING RED

XS | S | M | L W2O2B 100% LINEN



**LONG SLEEVE SHIRT** NAVY MELANGE / LIGHT GREY

XS | S | M | L W2O4B 100% CO