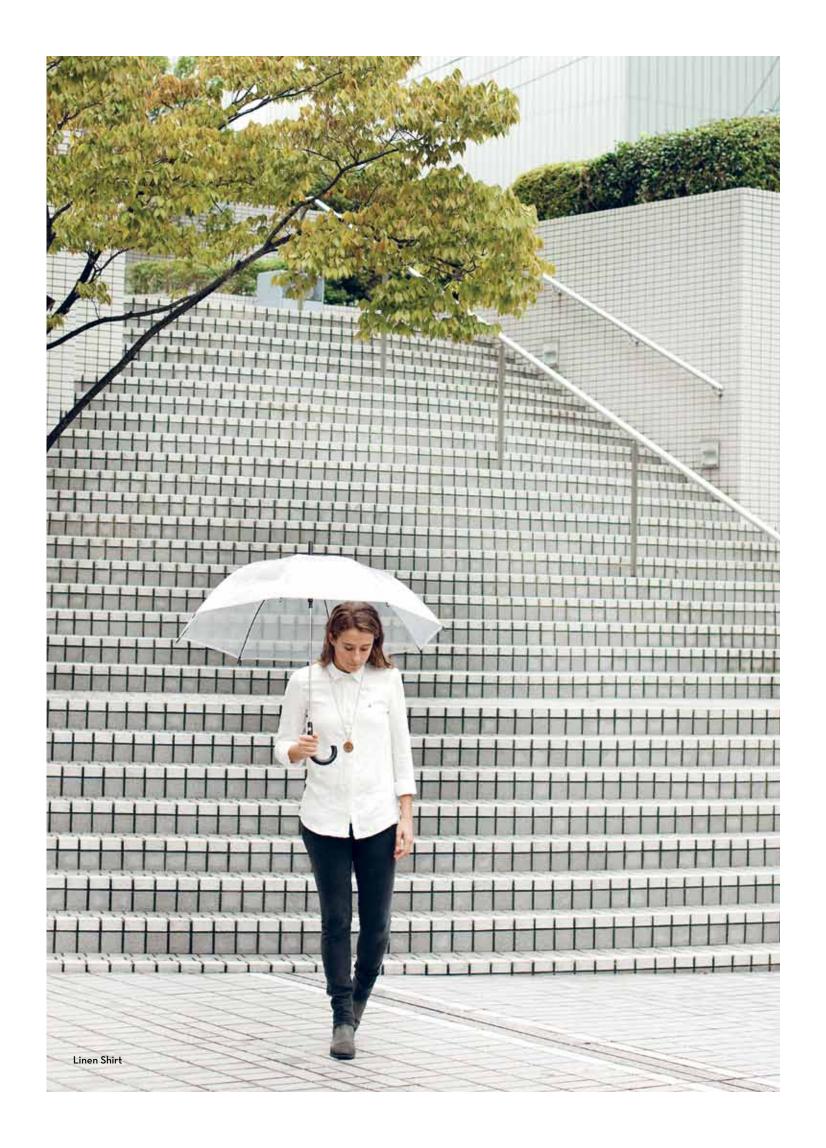

XS | S | M | L W5O2A

MULTICOLOR TUNIC RED

XS | S | M | L W601A

MULTICOLOR TUNIC BLUE

XS | S | M | L W601B

STRIPE KNIT CARDIGAN BLACK / BIKING RED

XS | S | M | L W5O2B

**LINEN SHIRT** 

NATURAL WHITE

XSISIMIL W6O4

100% LINEN

TUNIC BLUE

XS | S | M | L W6O2B

TUNIC RED

XS | S | M | L W6O2A

KNITTED DENIM SHIRT BLACK