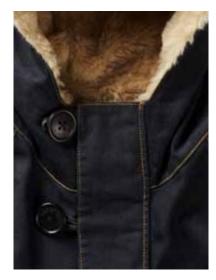

RAGLAN PARKA MOLTEN LAVA

XS | S | M | L W3071B 100% POLYAMIDE / 4000MM COATING / FAUX FUR LINING.

**DUFFLE COAT** NAVY

XS | S | M | L | **W302B** 50% WOOL 50% POLYESTER / COTTON LINING

RAGLAN PARKA BRIGHT BLUE