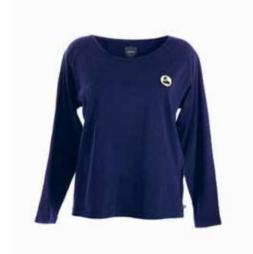

XS | S | M | L **W6O3A** 95% COTTON 5% ELASTANE

KNITTED DENIM SHIRT BLUE

XS | S | M | L **W6O3B** 95% COTTON 5% ELASTANE

**KNIT DENIM DRESS BLACK** 

XS | S | M | L W6O5A 95% COTTON 5% ELASTANE

LONG SLEEVE **POCKET T-SHIRT** BLACK / NATURAL WHITE