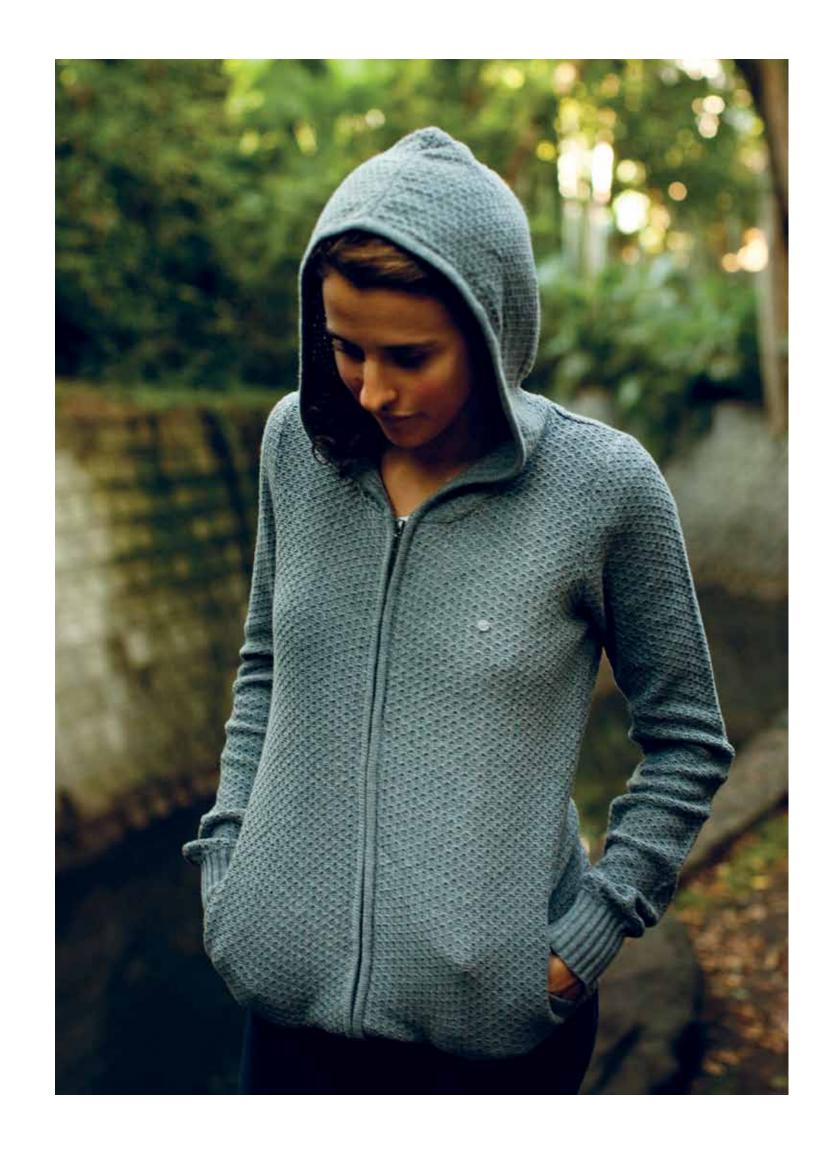

XS | S | M | L W401A

BUTTON UP HOODED SWEATSHIRT MEDIUM GREY

XS | S | M | L W401B

KNIT CARDIGAN BLACK

XS | S | M | L W501A

STEEL FLAG ZIP UP HOODED SWEATSHIRT BLACK

XS | S | M | L W4O2A

STEEL FLAG ZIP UP HOODED SWEATSHIRT MEDIUM GREY