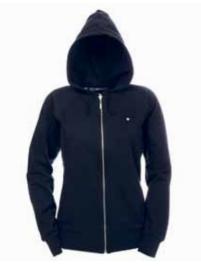

XS | S | M | L W401A

BUTTON UP HOODED SWEATSHIRT MEDIUM GREY

XS | S | M | L W401B

KNIT CARDIGAN BLACK

XS | S | M | L W501A

STEEL FLAG ZIP UP HOODED SWEATSHIRT BLACK

XS | S | M | L W4O2A

STEEL FLAG ZIP UP HOODED SWEATSHIRT MEDIUM GREY