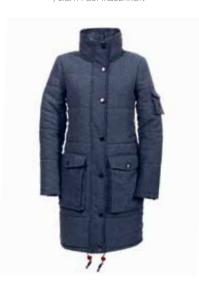

RAGLAN PARKA MOLTEN LAVA

XS | S | M | L W3071B 100% POLYAMIDE / 4000MM COATING / FAUX FUR LINING.

**DUFFLE COAT** NAVY

XS | S | M | L | **W302B** 50% WOOL 50% POLYESTER / COTTON LINING

RAGLAN PARKA BRIGHT BLUE