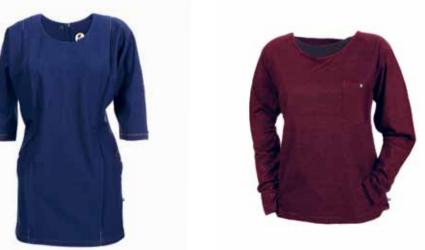

XS | S | M | L **W6O3A** 95% COTTON 5% ELASTANE

KNITTED DENIM SHIRT BLUE

XS | S | M | L **W6O3B** 95% COTTON 5% ELASTANE

**KNIT DENIM DRESS BLACK** 

XS | S | M | L W6O5A 95% COTTON 5% ELASTANE

LONG SLEEVE **POCKET T-SHIRT** BLACK / NATURAL WHITE

XS | S | M | L W2O2A 100% LINEN

**LONG SLEEVE SHIRT** BLACK / BIKING RED

XSISIMIL W2O4A 100% COTTON

LONG SLEEVE **POCKET T-SHIRT** BLACK / BIKING RED

XS | S | M | L W2O2B 100% LINEN

**LONG SLEEVE SHIRT** NAVY MELANGE / LIGHT GREY