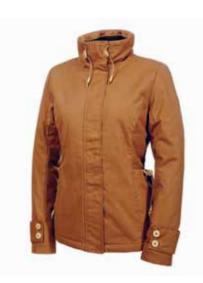

RAGLAN PARKA MOLTEN LAVA

XS | S | M | L W3071B 100% POLYAMIDE / 4000MM COATING / FAUX FUR LINING.

**DUFFLE COAT** NAVY

XS | S | M | L | **W302B** 50% WOOL 50% POLYESTER / COTTON LINING

RAGLAN PARKA BRIGHT BLUE