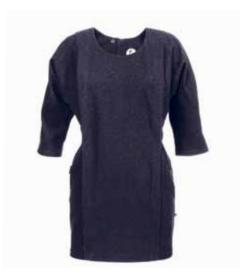

XS | S | M | L **W6O3A** 95% COTTON 5% ELASTANE

KNITTED DENIM SHIRT BLUE

XS | S | M | L **W6O3B** 95% COTTON 5% ELASTANE

**KNIT DENIM DRESS BLACK** 

XS | S | M | L W6O5A 95% COTTON 5% ELASTANE

LONG SLEEVE **POCKET T-SHIRT** BLACK / NATURAL WHITE

XS | S | M | L W2O4B 100% COTTON

**KNIT DENIM DRESS** 

DENIM

XS | S | M | L W6O5B

95% COTTON 5% ELASTANE

SUSAN LONG SLEEVE LIGHT GREY

XS | S | M | L W2O3A 100% COTTON

SUSAN LONG SLEEVE MEDIUM GREY