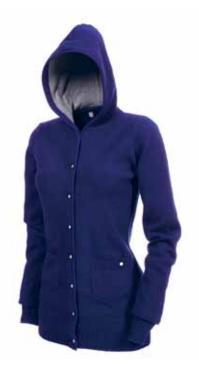

### WAX JACKET RUST

XS | S | M | L | W3O3B 100% COTTON / WAX / COTTON LINING

LONG TWILL JACKET
GREY

XS | S | M | L W305A 90% POLYESTER 10 % WOOL/ LINING 100% POLYESTER/ HEAVY POLY INSULATION

BUTTON UP HOODED SWEATSHIRT BLACK