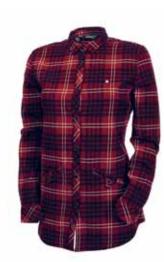

NATURAL WHITE

XSISIMIL W6O4

100% LINEN

TUNIC BLUE

XS | S | M | L W6O2B

TUNIC RED

XS | S | M | L W6O2A

KNITTED DENIM SHIRT BLACK

XS | S | M | L **W6O3A** 95% COTTON 5% ELASTANE

KNITTED DENIM SHIRT BLUE

XS | S | M | L **W6O3B** 95% COTTON 5% ELASTANE

**KNIT DENIM DRESS BLACK** 

XS | S | M | L W6O5A 95% COTTON 5% ELASTANE

LONG SLEEVE **POCKET T-SHIRT** BLACK / NATURAL WHITE