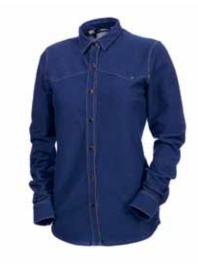

NATURAL WHITE

XSISIMIL W6O4

100% LINEN

TUNIC BLUE

XS | S | M | L W6O2B

TUNIC RED

XS | S | M | L W6O2A

KNITTED DENIM SHIRT BLACK