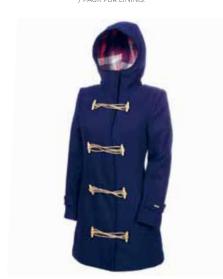

RAGLAN PARKA MOLTEN LAVA

XS | S | M | L W3071B 100% POLYAMIDE / 4000MM COATING / FAUX FUR LINING.

**DUFFLE COAT** NAVY

XS | S | M | L | **W302B** 50% WOOL 50% POLYESTER / COTTON LINING

RAGLAN PARKA BRIGHT BLUE