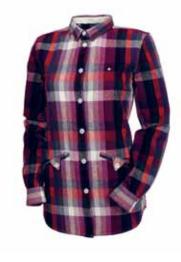

OLYESTER / HEAVY POLY INSULATION



### WAX JACKET RUST

XS | S | M | L | W3O3B 100% COTTON / WAX / COTTON LINING





LONG TWILL JACKET
GREY

XS | S | M | L W305A 90% POLYESTER 10 % WOOL/ LINING 100% POLYESTER/ HEAVY POLY INSULATION



BUTTON UP HOODED SWEATSHIRT BLACK

XS | S | M | L W401A



BUTTON UP HOODED SWEATSHIRT MEDIUM GREY

XS | S | M | L W401B



KNIT CARDIGAN BLACK

XS | S | M | L W501A



STEEL FLAG ZIP UP HOODED SWEATSHIRT BLACK

XS | S | M | L W4O2A



STEEL FLAG ZIP UP HOODED SWEATSHIRT MEDIUM GREY

XS | S | M | L W4O2B



KNIT CARDIGAN LIGHT GREY

XS | S | M | L W501B



HOODED KNIT NAVY

XS | S | M | L **W4O3A** 60% NYLON 40% WOOL



HOODED KNIT DARK GREY

XS | S | M | L **W4O3B** 60% NYLON 40% WOOL



**STRIPE KNIT CARDIGAN**BLACK / NATURAL WHITE

XS | S | M | L W5O2A



MULTICOLOR TUNIC RED

XS | S | M | L W601A



MULTICOLOR TUNIC BLUE

XS | S | M | L W601B



STRIPE KNIT CARDIGAN BLACK / BIKING RED

XS | S | M | L W5O2B

**LINEN SHIRT** 

NATURAL WHITE

XSISIMIL W6O4

100% LINEN



TUNIC BLUE

XS | S | M | L W6O2B



TUNIC RED

XS | S | M | L W6O2A



KNITTED DENIM SHIRT BLACK

XS | S | M | L **W6O3A** 95% COTTON 5% ELASTANE



KNITTED DENIM SHIRT BLUE

XS | S | M | L **W6O3B** 95% COTTON 5% ELASTANE



**KNIT DENIM DRESS BLACK** 

XS | S | M | L W6O5A 95% COTTON 5% ELASTANE



LONG SLEEVE **POCKET T-SHIRT** BLACK / NATURAL WHITE

XS | S | M | L W2O2A 100% LINEN



**LONG SLEEVE SHIRT** BLACK / BIKING RED

XSISIMIL W2O4A 100% COTTON



LONG SLEEVE **POCKET T-SHIRT** BLACK / BIKING RED

XS | S | M | L W2O2B 100% LINEN



**LONG SLEEVE SHIRT** NAVY MELA