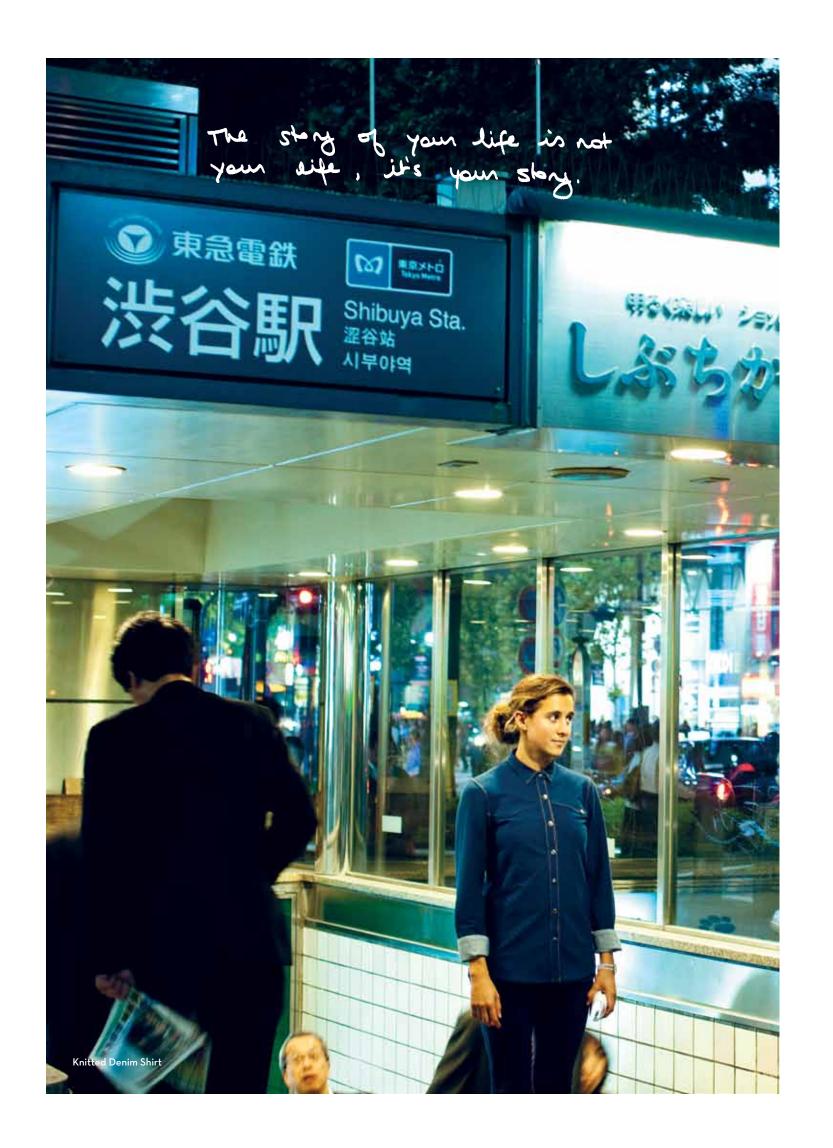

XS | S | M | L **W6O3A** 95% COTTON 5% ELASTANE

KNITTED DENIM SHIRT BLUE

XS | S | M | L **W6O3B** 95% COTTON 5% ELASTANE

**KNIT DENIM DRESS BLACK** 

XS | S | M | L W6O5A 95% COTTON 5% ELASTANE

LONG SLEEVE **POCKET T-SHIRT** BLACK / NATURAL WHITE