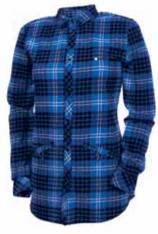

NATURAL WHITE

XSISIMIL W6O4

100% LINEN

TUNIC BLUE

XS | S | M | L W6O2B

TUNIC RED

XS | S | M | L W6O2A

KNITTED DENIM SHIRT BLACK

XS | S | M | L **W6O3A** 95% COTTON 5% ELASTANE

KNITTED DENIM SHIRT BLUE

XS | S | M | L **W6O3B** 95% COTTON 5% ELASTANE

**KNIT DENIM DRESS BLACK** 

XS | S | M | L W6O5A 95% COTTON 5% ELASTANE

LONG SLEEVE **POCKET T-SHIRT** BLACK / NATURAL WHITE