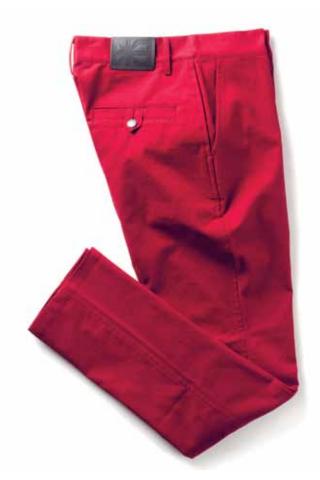

SIX POCKET TROUSERS PORT

30" | 31" | 32" | 33" | 34" | 36" **M701C** 98% COTTON, 2% EA

SIX POCKET TROUSERS NAVY

30" | 31" | 32" | 33" | 34" | 36" **M701D** 100% COTTON

HIGHER TROUSERS
ANTELOPE

30" | 31" | 32" | 33" | 34" | 36" **M703A** 100% COTTON