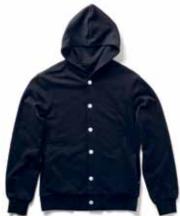

## **REVERSIBLE JACKET**PURPLE/BLACK

S | M | L | XL | XXL | M3O3

SIMILIXLIXXL M3O4B

100% COTTON

SIMILIXLIXXL M3O4A

100% COTTON

BUTTON UP HOODED SWEATSHIRT BLACK

S | M | L | XL | XXL | M401A 100% COTTON