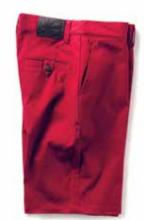

HIGHER TROUSERS
PAPYRUS

30° | 31° | 32° | 33° | 34° | 36° **M703B** 100% COTTON

SIX POCKET SHORTS BLACK

30" | 31" | 32" | 33" | 34" | 36" **M704A** 98% COTTON, 2% EA