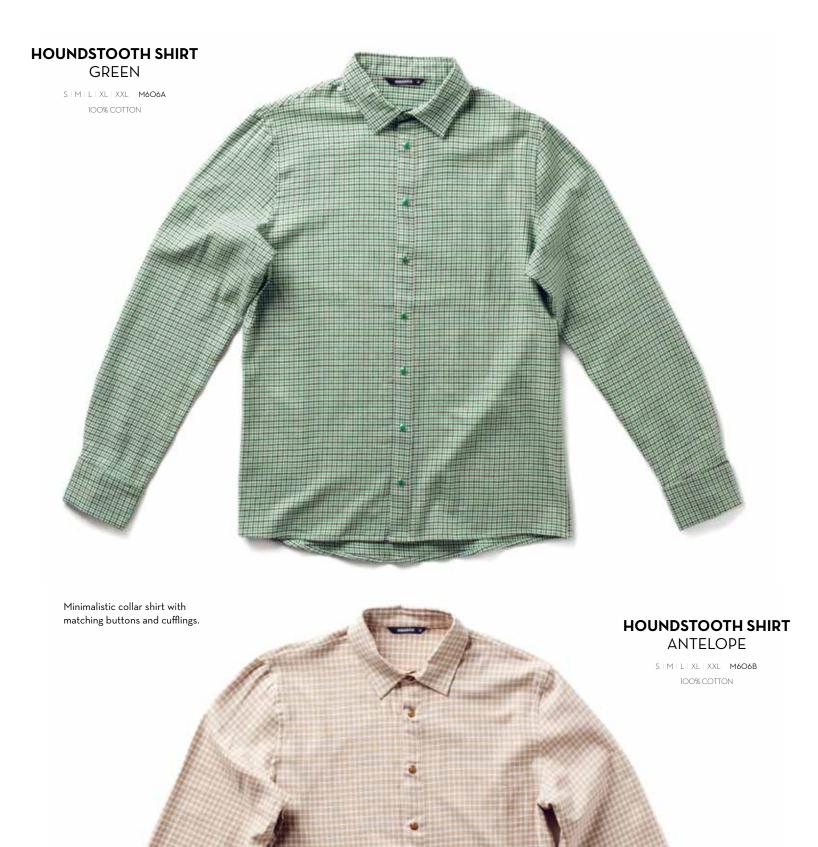

JERSEY CARDIGAN
PORT

S | M | L | XL | XXL | M507B

JERSEY CARDIGAN GREY

S | M | L | XL | XXL | **M507A** 100% COTTON

A lightweight summer cardigan.