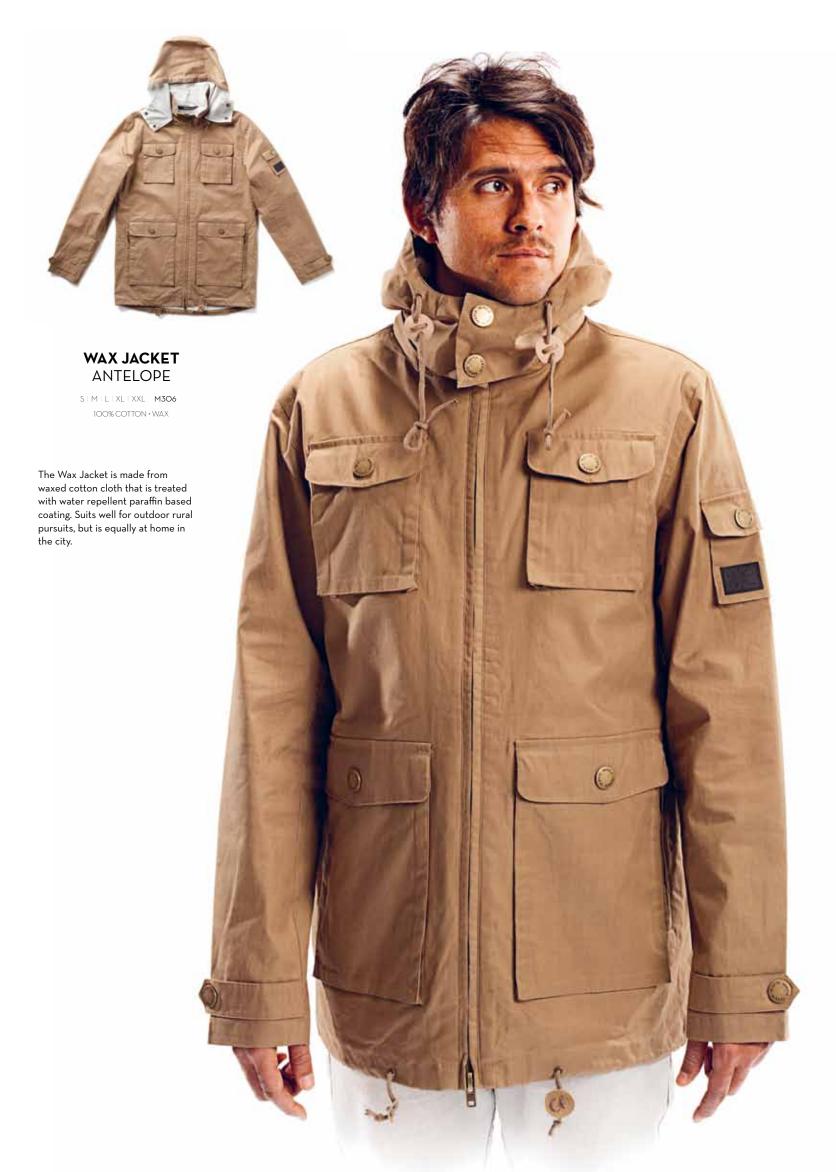

SIMILIXLIXXL M207C 100% COTTON

**DUMBO T-SHIRT** WHITE

SIMILIXLIXXL M209A 100% COTTON

**DUMBO T-SHIRT** ANTELOPE

SIMILIXLIXXL M2O9B 100% COTTON

The T-shirts come in two different weights for the first time. For this season we had local designers construct the prints based on popular myths and beliefs.