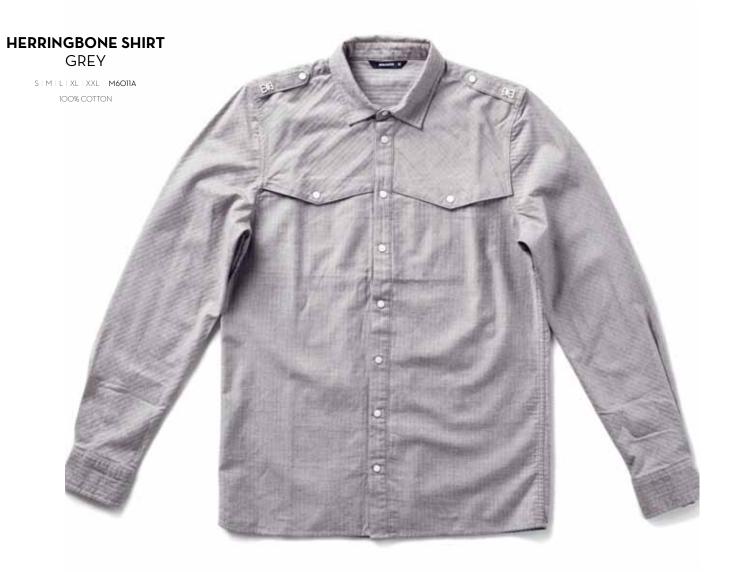

EATSHIRT GREEN

S | M | L | XL | XXL | M401D









STEEL FLAG ZIP UP **HOODED SWEATSHIRT BLACK** 

S | M | L | XL | XXL | M4O2A 100% COTTON



**STEEL FLAG ZIP UP HOODED SWEATSHIRT GREY** 

S | M | L | XL | XXL | M4O2B 100% COTTON



**STEEL FLAG ZIP UP HOODED SWEATSHIRT PORT** 

S | M | L | XL | XXL | M4O2C

100% COTTON



**STEEL FLAG ZIP UP HOODED SWEATSHIRT GREY STRIPE** 

S | M | L | XL | XXL | M4O2D 100% COTTON













WHITE STRIPE HOODED SWEATSHIRT BLACK

SIMILIXLIXXL M405A 100% COTTON

WHITE STRIPE HOODED SWEATSHIRT GREY

S | M | L | XL | XXL | M4O5B 100% COTTON

























JERSEY CARDIGAN
PORT

S | M | L | XL | XXL | M507B



JERSEY CARDIGAN GREY

S | M | L | XL | XXL | **M507A** 100% COTTON



A lightweight summer cardigan.















































#### POLO T-SHIRT BLACK

S | M | L | XL | XXL | M2016A

#### POLO T-SHIRT WHITE

S | M | L | XL | XXL | M2016B













POCKET T-SHIRT
BLACK
SIMILIXLIXXL M2022A

100% COTTON

POCKET T-SHIRT
PORT

SIMILIXLIXXL M2022B
100% COTTON

POCKET T-SHIRT WHITE

S | M | L | XL | XXL | M2O22C







LIGHT WEIGHT POCKET T-SHIRT WHITE

S | M | L | XL | XXL | M2O2A



LIGHT WEIGHT POCKET T-SHIRT BLACK

100% COTTON



KEYS T-SHIRT WHITE SIMILIXLIXXL M203A 100% COTTON



KEYS T-SHIRT NAVY SIMILIXLIXXL M203B 100% COTTON



**BIGFOOT T-SHIRT BLACK** 





**BIGFOOT T-SHIRT PAPYRUS** 

S | M | L | XL | XXL | M2O1B 100% COTTON



**BIGFOOT T-SHIRT** RED

S | M | L | XL | XXL | M201A 100% COTTON



**FLAG T-SHIRT** ANTELOPE

SIMILIXLIXXL M2O8A 100% COTTON



**FLAG T-SHIRT** NAVY

S | M | L | XL