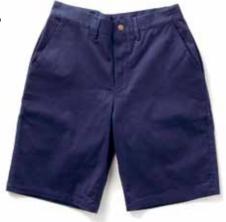

# SIX POCKET SHORTS NAVY

30" | 31" | 32" | 33" | 34" | 36" **M704D** 98% COTTON, 2% EA