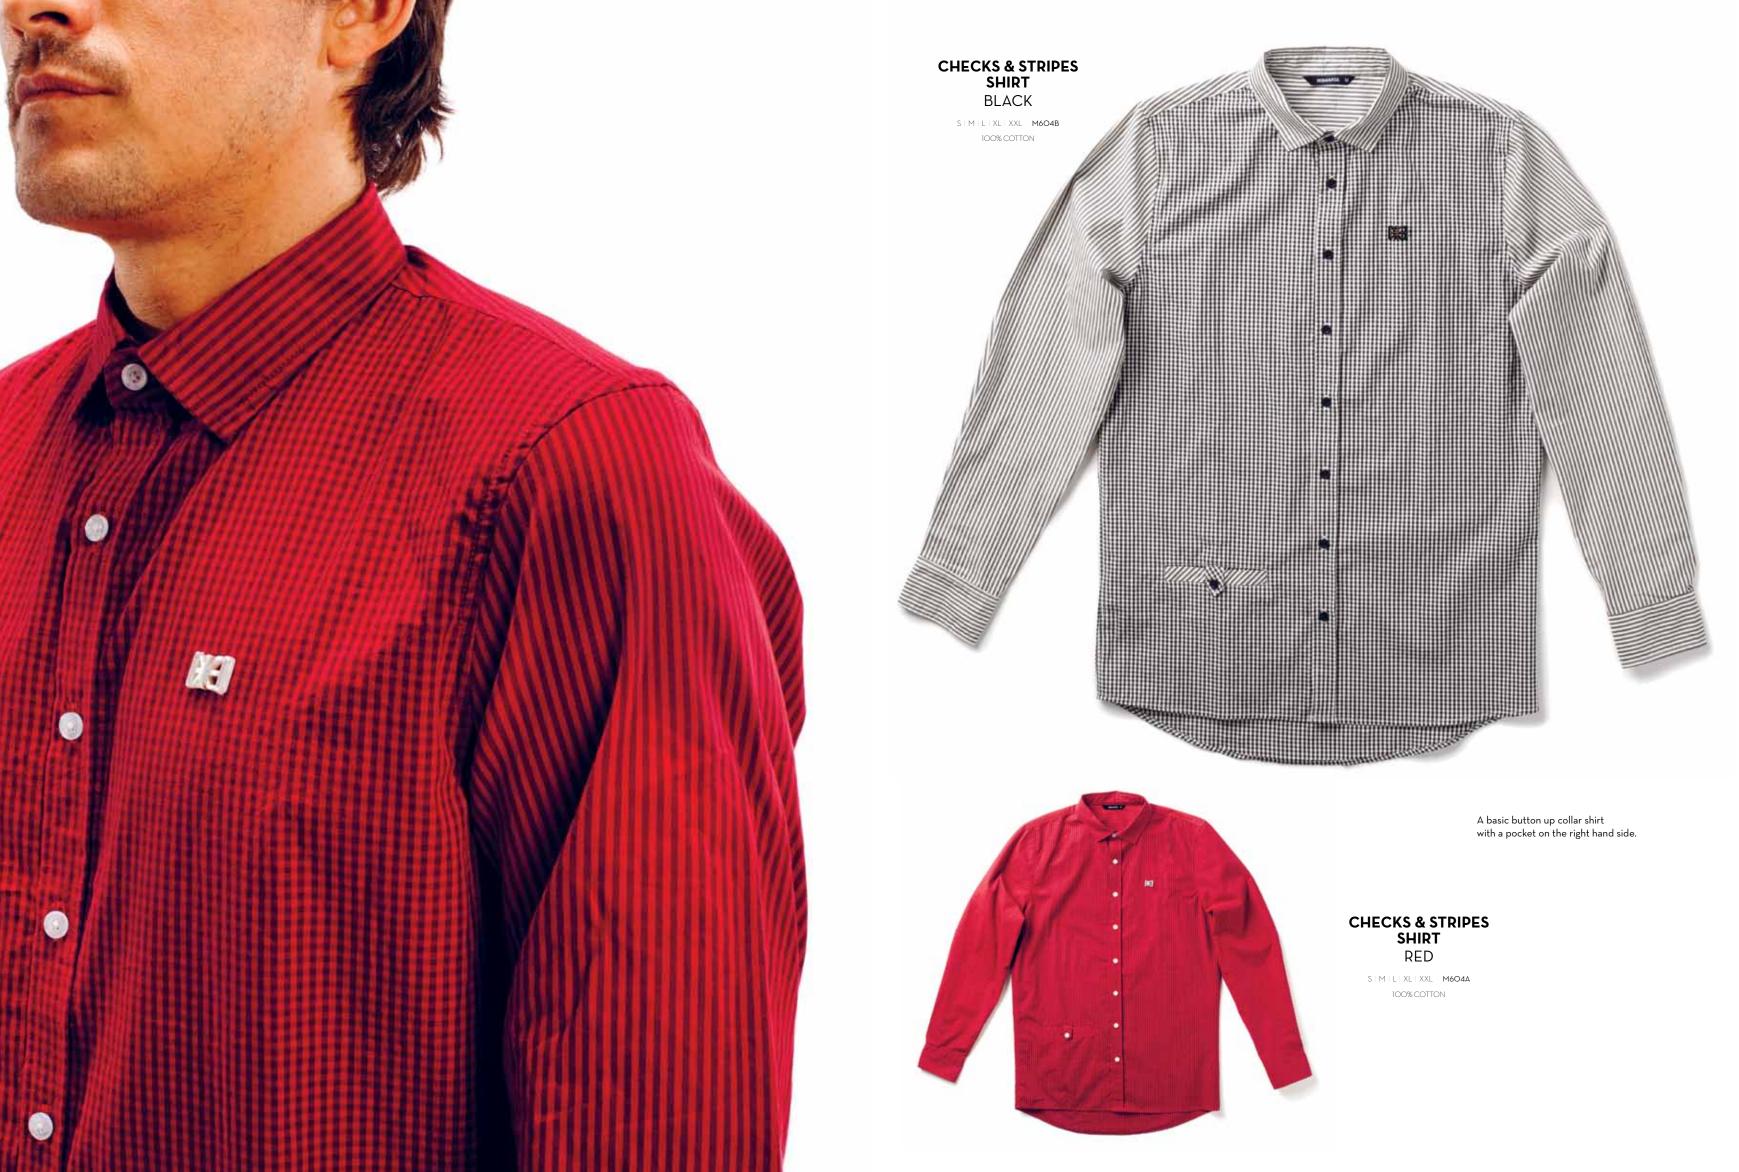

SIMILIXLIXXL M207C 100% COTTON

**DUMBO T-SHIRT** WHITE

SIMILIXLIXXL M209A 100% COTTON

**DUMBO T-SHIRT** ANTELOPE

SIMILIXLIXXL M2O9B 100% COTTON

The T-shirts come in two different weights for the first time. For this season we had local designers construct the prints based on popular myths and beliefs.