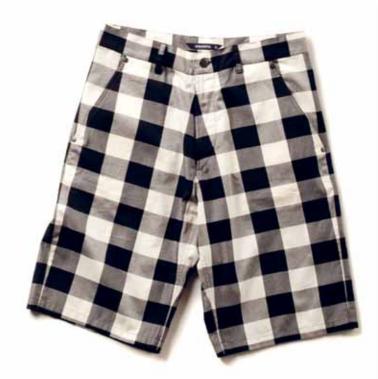

#### HERRINGBONE CHECK SHORTS BLUE

30" | 31" | 32" | 33" | 34" | 36" **M706B** 100% COTTON

CHECKS & STRIPES SHORTS RED

30" | 31" | 32" | 33" | 34" | 36" **M707A** 100% POLYESTER

CHECKS & STRIPES SHORTS BLACK