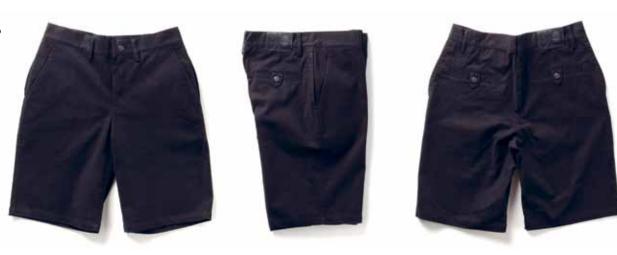

HIGHER TROUSERS
PAPYRUS

30° | 31° | 32° | 33° | 34° | 36° **M703B** 100% COTTON

SIX POCKET SHORTS BLACK

30" | 31" | 32" | 33" | 34" | 36" **M704A** 98% COTTON, 2% EA