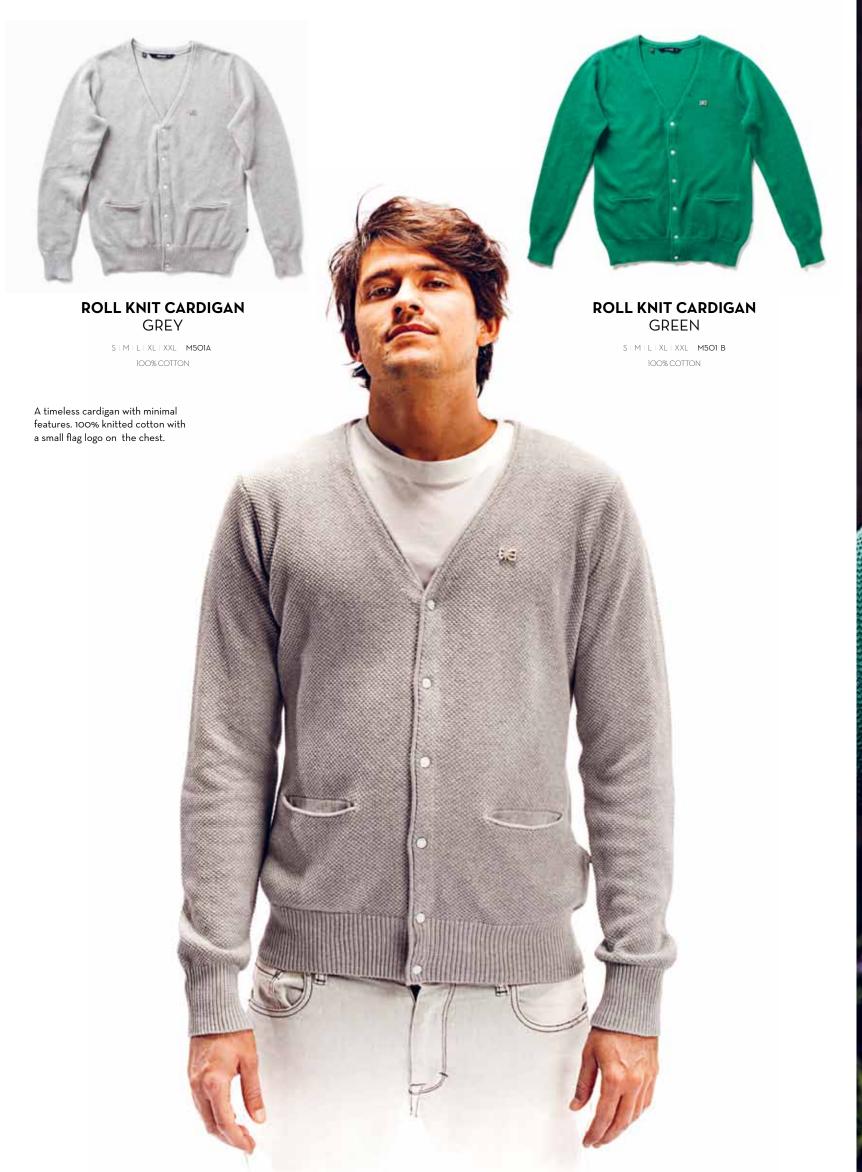

HIRT BLACK

S | M | L | XL | XXL | M401A 100% COTTON



BUTTON UP HOODED SWEATSHIRT GREY

S | M | L | XL | XXL | M401B



BUTTON UP HOODED SWEATSHIRT GREY STRIPE

S | M | L | XL | XXL | M401C



BUTTON UP HOODED SWEATSHIRT GREEN

S | M | L | XL | XXL | M401D









STEEL FLAG ZIP UP **HOODED SWEATSHIRT BLACK** 

S | M | L | XL | XXL | M4O2A 100% COTTON



**STEEL FLAG ZIP UP HOODED SWEATSHIRT GREY** 

S | M | L | XL | XXL | M4O2B 100% COTTON



**STEEL FLAG ZIP UP HOODED SWEATSHIRT PORT** 

S | M | L | XL | XXL | M4O2C

100% COTTON



**STEEL FLAG ZIP UP HOODED SWEATSHIRT GREY STRIPE** 

S | M | L | XL | XXL | M4O2D 100% COTTON













WHITE STRIPE HOODED SWEATSHIRT BLACK

SIMILIXLIXXL M405A 100% COTTON

WHITE STRIPE HOODED SWEATSHIRT GREY

S | M | L | XL | XXL | M4O5B 100% COTTON

























JERSEY CARDIGAN
PORT

S | M | L | XL | XXL | M507B



JERSEY CARDIGAN GREY

S | M | L | XL | XXL | **M507A** 100% COTTON



A lightweight summer cardigan.















































#### POLO T-SHIRT BLACK

S | M | L | XL | XXL | M2016A

#### POLO T-SHIRT WHITE

S | M | L | XL | XXL | M2016B













POCKET T-SHIRT
BLACK
SIMILIXLIXXL M2022A

100% COTTON

POCKET T-SHIRT
PORT

SIMILIXLIXXL M2022B
100% COTTON

POCKET T-SHIRT WHITE

S | M | L | XL | XXL | M2O22C







LIGHT WEIGHT POCKET T-SHIRT WHITE

S | M | L | XL | XXL | M2O2A



LIGHT WEIGHT POCKET T-SHIRT BLACK

100% COTTON



KEYS T-SHIRT WHITE SIMILIXLIXXL M203A 100% COTTON



KEYS T-SHIRT NAVY SIMILIXLIXXL M203B 100% COTTON



**BIGFOOT T-SHIRT BLACK** 





**BIGFOOT T-SHIRT PAPYRUS**