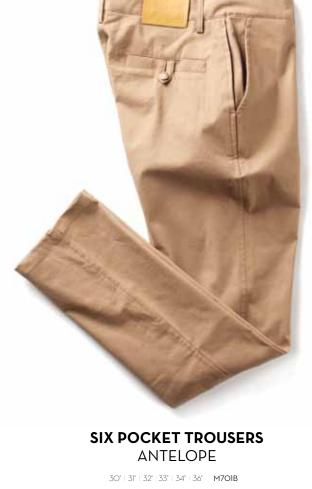

# VIRGIN T-SHIRT PAPYRUS

S | M | L | XL | XXL | M2010B

S | M | L | XL | XXL | **M2010A** 100% COTTON

SIX POCKET TROUSERS BLACK

30" | 31" | 32" | 33" | 34" | 36" **M701A** 98% COTTON, 2% EA

98% COTTON, 2% EA