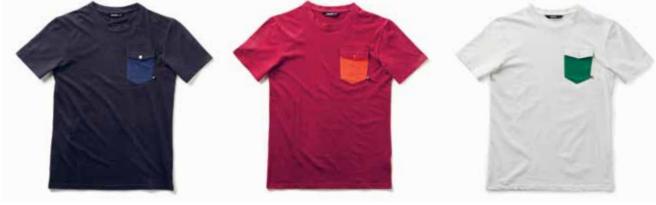

#### POLO T-SHIRT WHITE

S | M | L | XL | XXL | M2016B

POCKET T-SHIRT
BLACK
SIMILIXLIXXL M2022A

100% COTTON

POCKET T-SHIRT
PORT

SIMILIXLIXXL M2022B
100% COTTON

POCKET T-SHIRT WHITE

S | M | L | XL | XXL | M2O22C