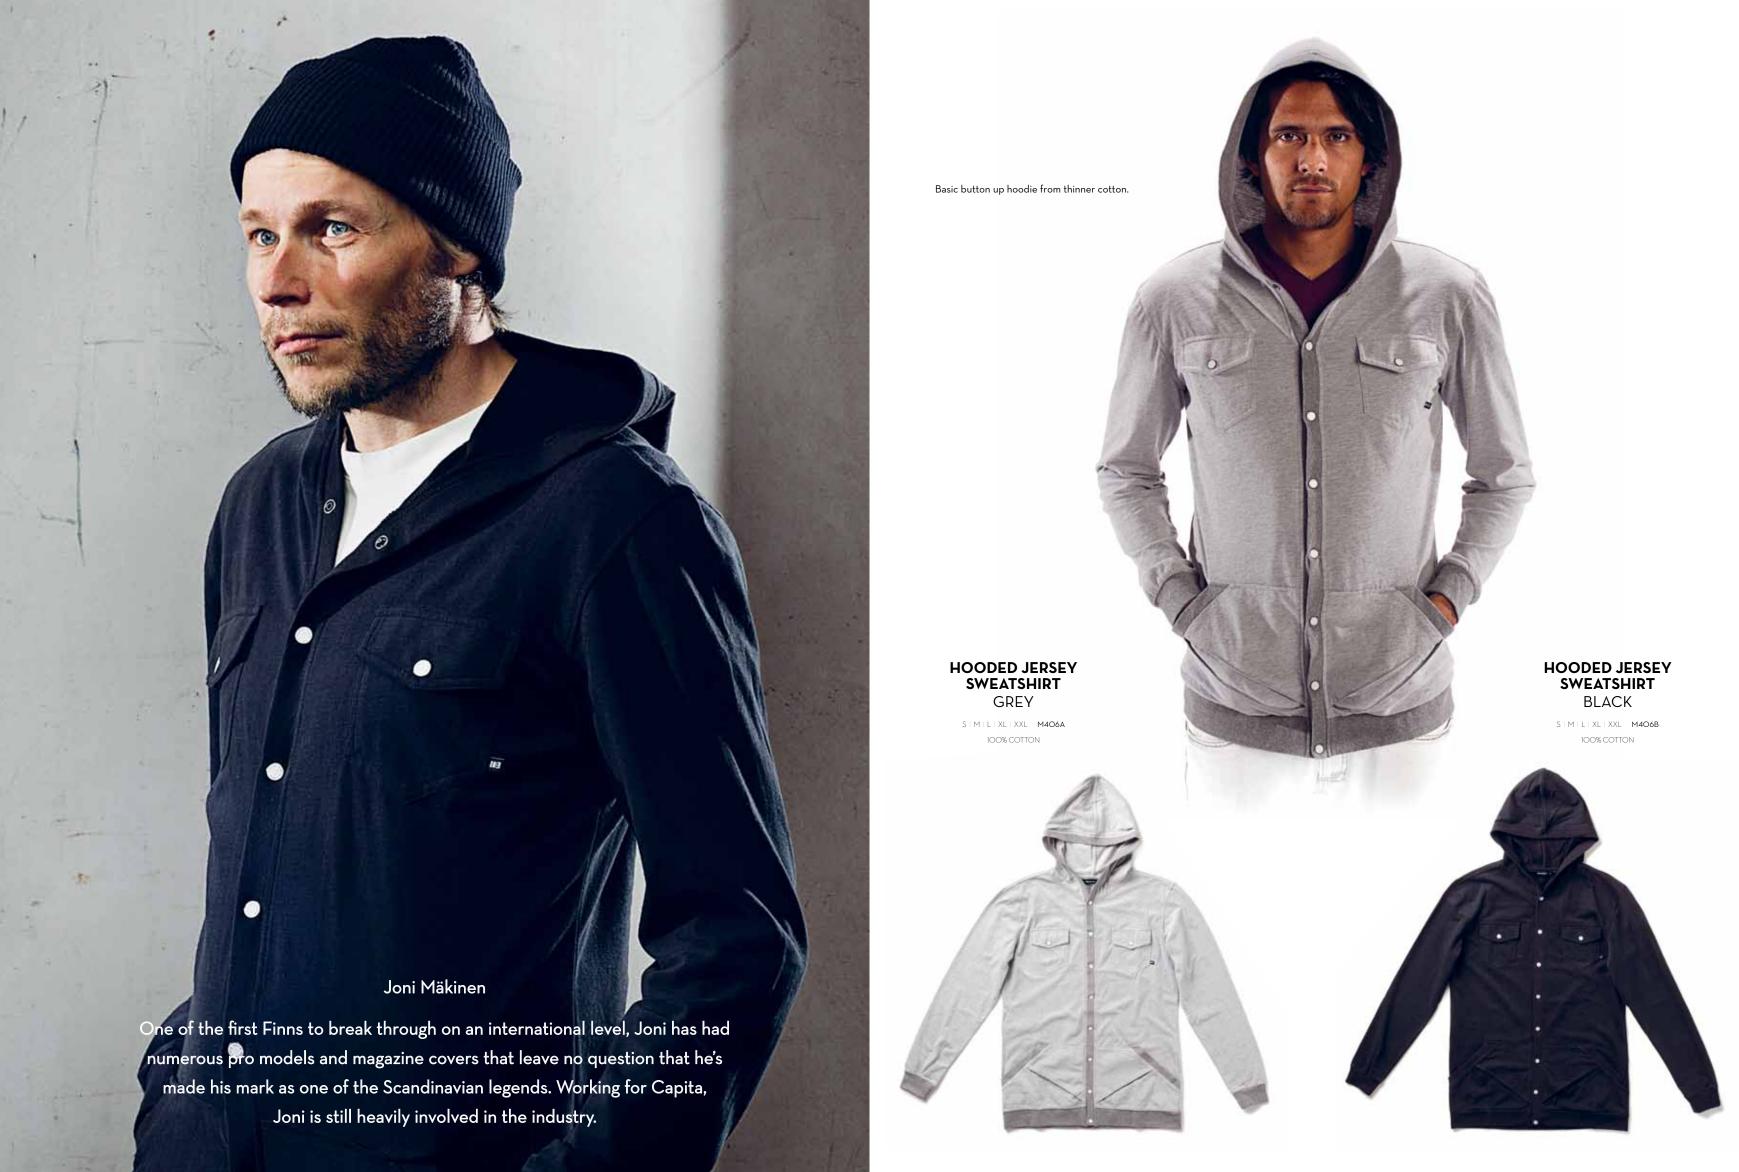

## **REVERSIBLE JACKET**PURPLE/BLACK

S | M | L | XL | XXL | M3O3

SIMILIXLIXXL M3O4B

100% COTTON

SIMILIXLIXXL M3O4A

100% COTTON

BUTTON UP HOODED SWEATSHIRT BLACK

S | M | L | XL | XXL | M401A 100% COTTON

BUTTON UP HOODED SWEATSHIRT GREY

S | M | L | XL | XXL | M401B

BUTTON UP HOODED SWEATSHIRT GREY STRIPE

S | M | L | XL | XXL | M401C

BUTTON UP HOODED SWEATSHIRT GREEN

S | M | L | XL | XXL | M401D

STEEL FLAG ZIP UP **HOODED SWEATSHIRT BLACK** 