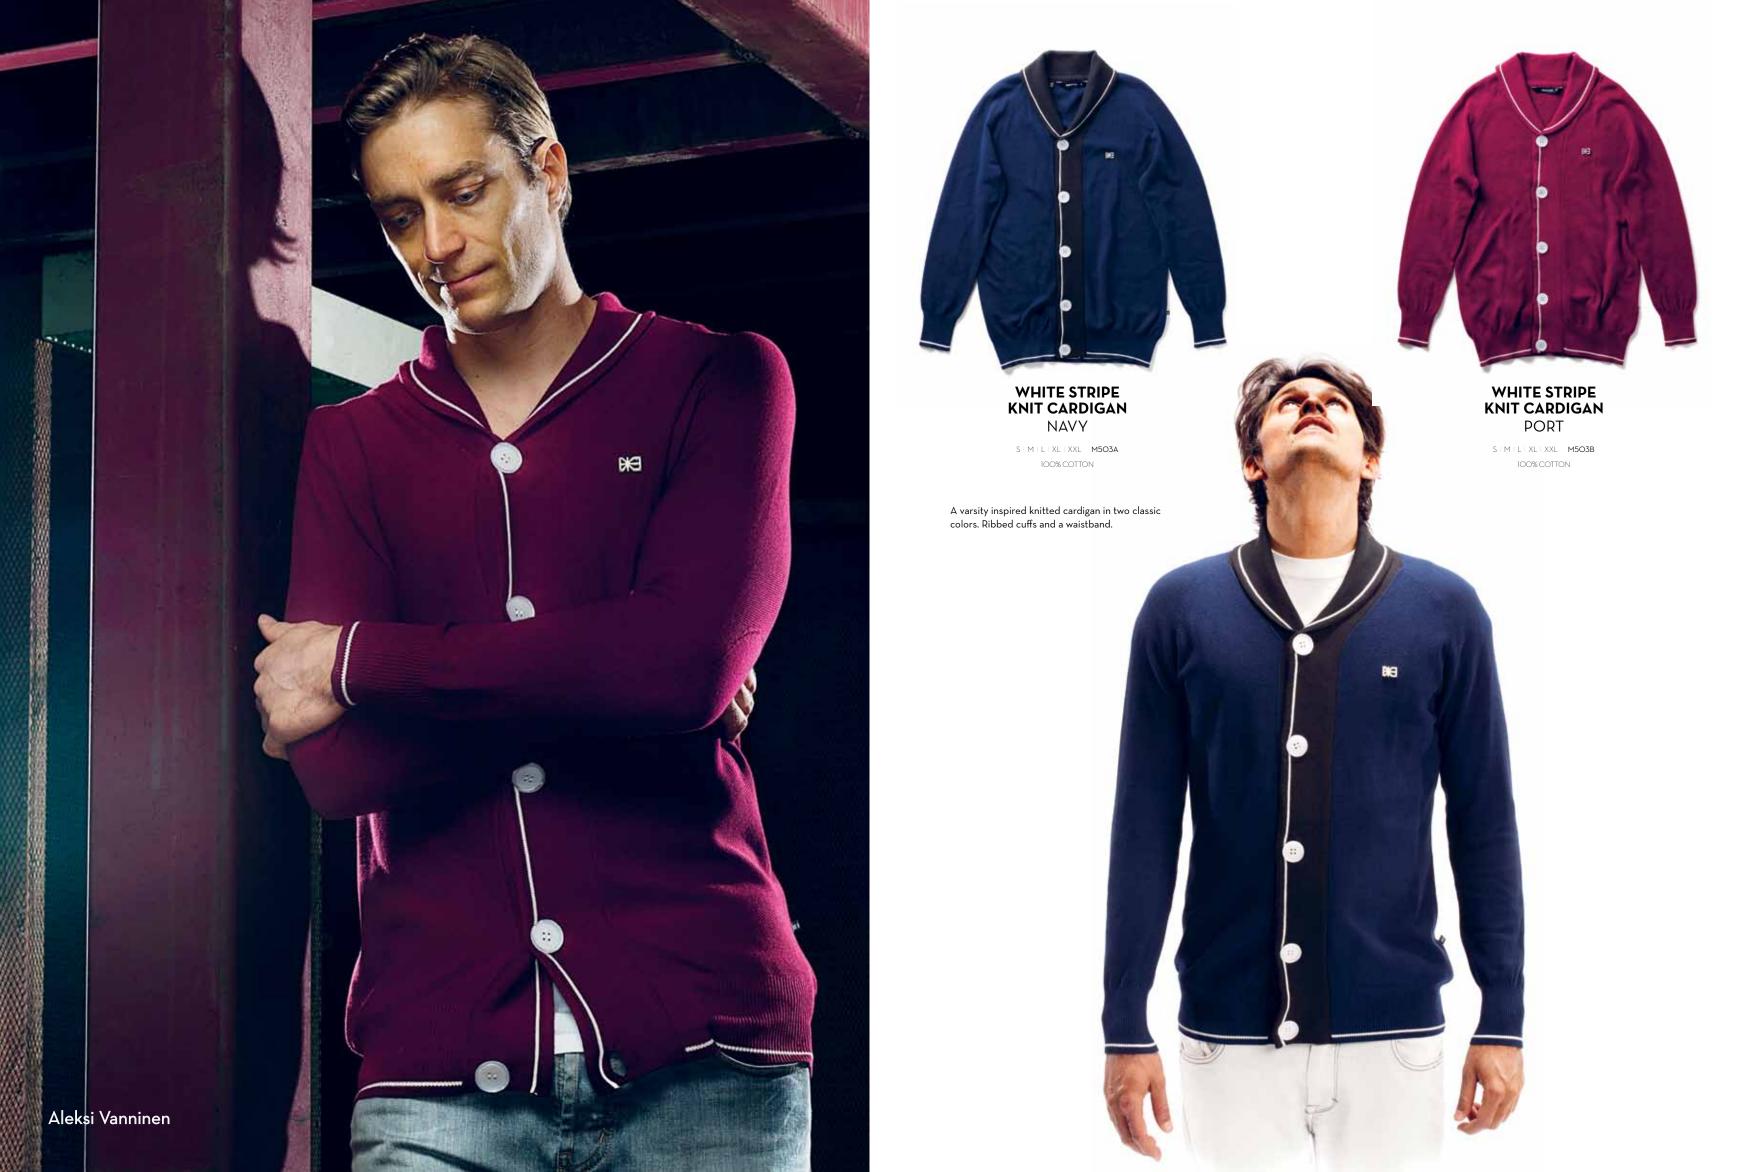

S | M | L | XL | XXL | M401A 100% COTTON



BUTTON UP HOODED SWEATSHIRT GREY

S | M | L | XL | XXL | M401B



BUTTON UP HOODED SWEATSHIRT GREY STRIPE

S | M | L | XL | XXL | M401C



BUTTON UP HOODED SWEATSHIRT GREEN

S | M | L | XL | XXL | M401D









STEEL FLAG ZIP UP **HOODED SWEATSHIRT BLACK** 

S | M | L | XL | XXL | M4O2A 100% COTTON



**STEEL FLAG ZIP UP HOODED SWEATSHIRT GREY** 

S | M | L | XL | XXL | M4O2B 100% COTTON



**STEEL FLAG ZIP UP HOODED SWEATSHIRT PORT** 

S | M | L | XL | XXL | M4O2C

100% COTTON



**STEEL FLAG ZIP UP HOODED SWEATSHIRT GREY STRIPE** 

S | M | L | XL | XXL | M4O2D 100% COTTON













WHITE STRIPE HOODED SWEATSHIRT BLACK

SIMILIXLIXXL M405A 100% COTTON

WHITE STRIPE HOODED SWEATSHIRT GREY

S | M | L | XL | XXL | M4O5B 100% COTTON

























JERSEY CARDIGAN
PORT

S | M | L | XL | XXL | M507B



JERSEY CARDIGAN GREY

S | M | L | XL | XXL | **M507A** 100% COTTON



A lightweight summer cardigan.















































#### POLO T-SHIRT BLACK

S | M | L | XL | XXL | M2016A

#### POLO T-SHIRT WHITE

S | M | L | XL | XXL | M2016B













POCKET T-SHIRT
BLACK
SIMILIXLIXXL M2022A

100% COTTON

POCKET T-SHIRT
PORT

SIMILIXLIXXL M2022B
100% COTTON

POCKET T-SHIRT WHITE

S | M | L | XL | XXL | M2O22C







LIGHT WEIGHT POCKET T-SHIRT WHITE

S | M | L | XL | XXL | M2O2A



LIGHT WEIGHT POCKET T-SHIRT BLACK

100% COTTON



KEYS T-SHIRT WHITE SIMILIXLIXXL M203A 100% COTTON



KEYS T-SHIRT NAVY SIMILIXLIXXL M203B 100% COTTON



**BIGFOOT T-SHIRT BLACK** 





**BIGFOOT T-SHIRT PAPYRUS** 

S | M |