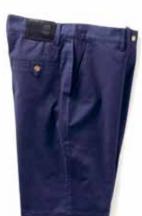

## **REVERSIBLE JACKET**PURPLE/BLACK

S | M | L | XL | XXL | M3O3

SIMILIXLIXXL M3O4B

100% COTTON

SIMILIXLIXXL M3O4A

100% COTTON

BUTTON UP HOODED SWEATSHIRT BLACK

S | M | L | XL | XXL | M401A 100% COTTON