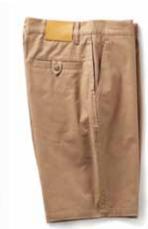

#### SIX POCKET SHORTS ANTELOPE

30" | 31" | 32" | 33" | 34" | 36" **M704B** 98% COTTON, 2% EA