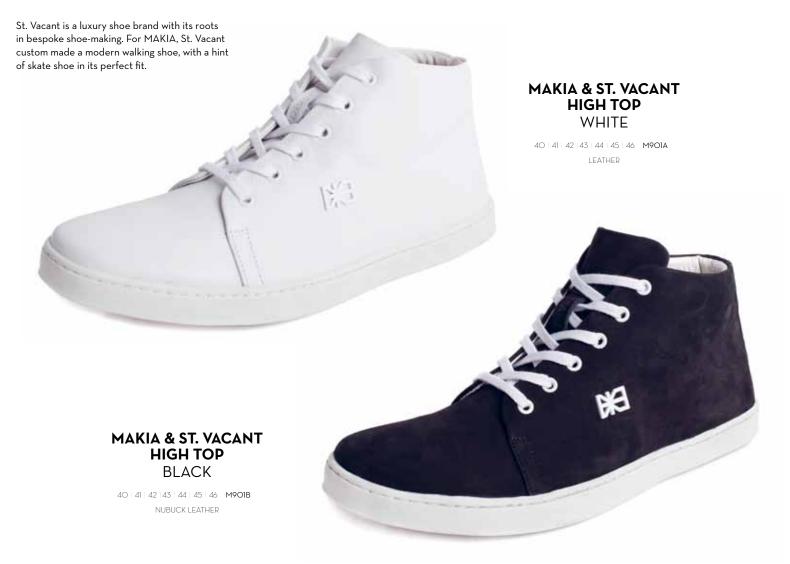

#### MAKIA & ST. VACANT LOW TOP PORT

40 | 41 | 42 | 43 | 44 | 45 | 46 | **M902B** SUEDE

MEDIUM SAILOR BAG BLACK

ONE SIZE U8O3A

MEDIUM SAILOR BAG PORT

ONE SIZE U8O3B

MEDIUM SAILOR BAG NAVY

ONE SIZE U8O3C 100% POLYESTER