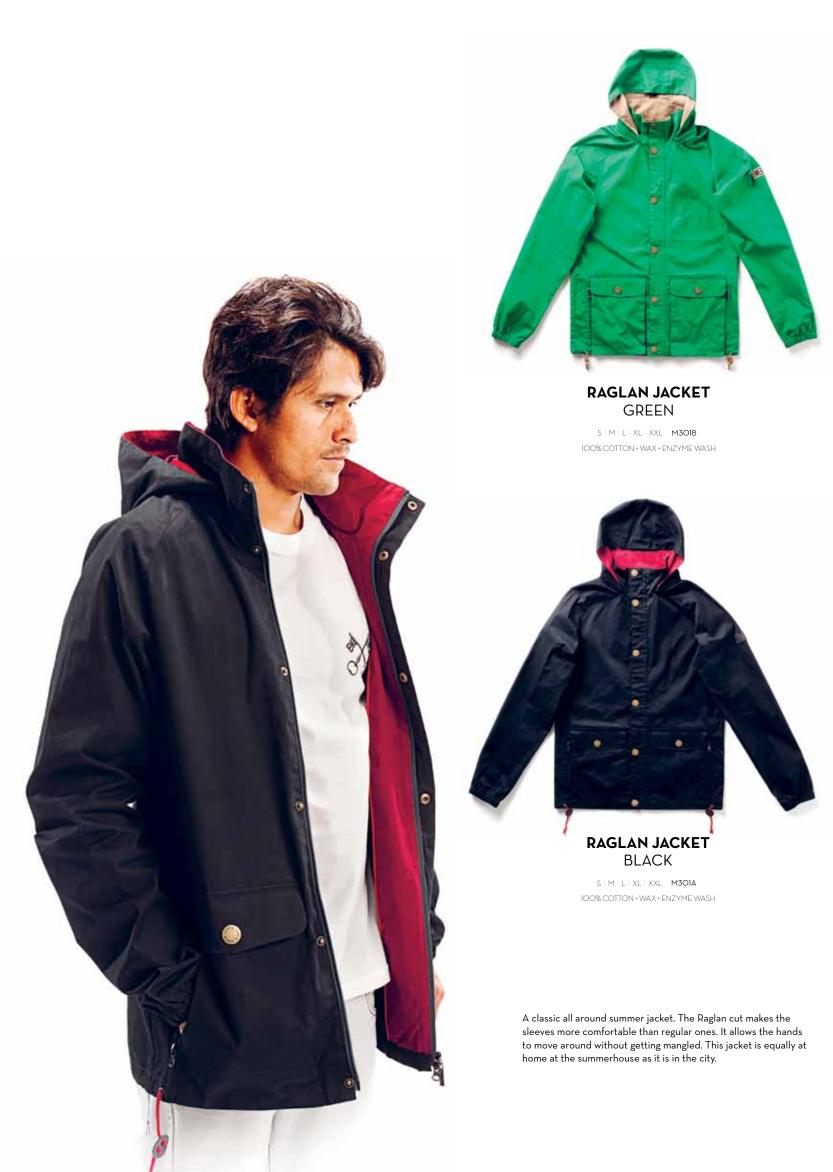

## **REVERSIBLE JACKET**PURPLE/BLACK

S | M | L | XL | XXL | M3O3

SIMILIXLIXXL M3O4B

100% COTTON

SIMILIXLIXXL M3O4A

100% COTTON

BUTTON UP HOODED SWEATSHIRT BLACK

S | M | L | XL | XXL | M401A 100% COTTON