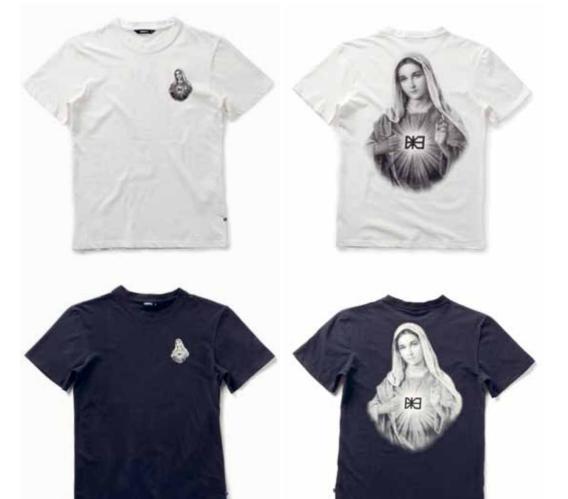

# VIRGIN T-SHIRT PAPYRUS

S | M | L | XL | XXL | M2010B

S | M | L | XL | XXL | **M2010A** 100% COTTON

SIX POCKET TROUSERS BLACK

30" | 31" | 32" | 33" | 34" | 36" **M701A** 98% COTTON, 2% EA

98% COTTON, 2% EA