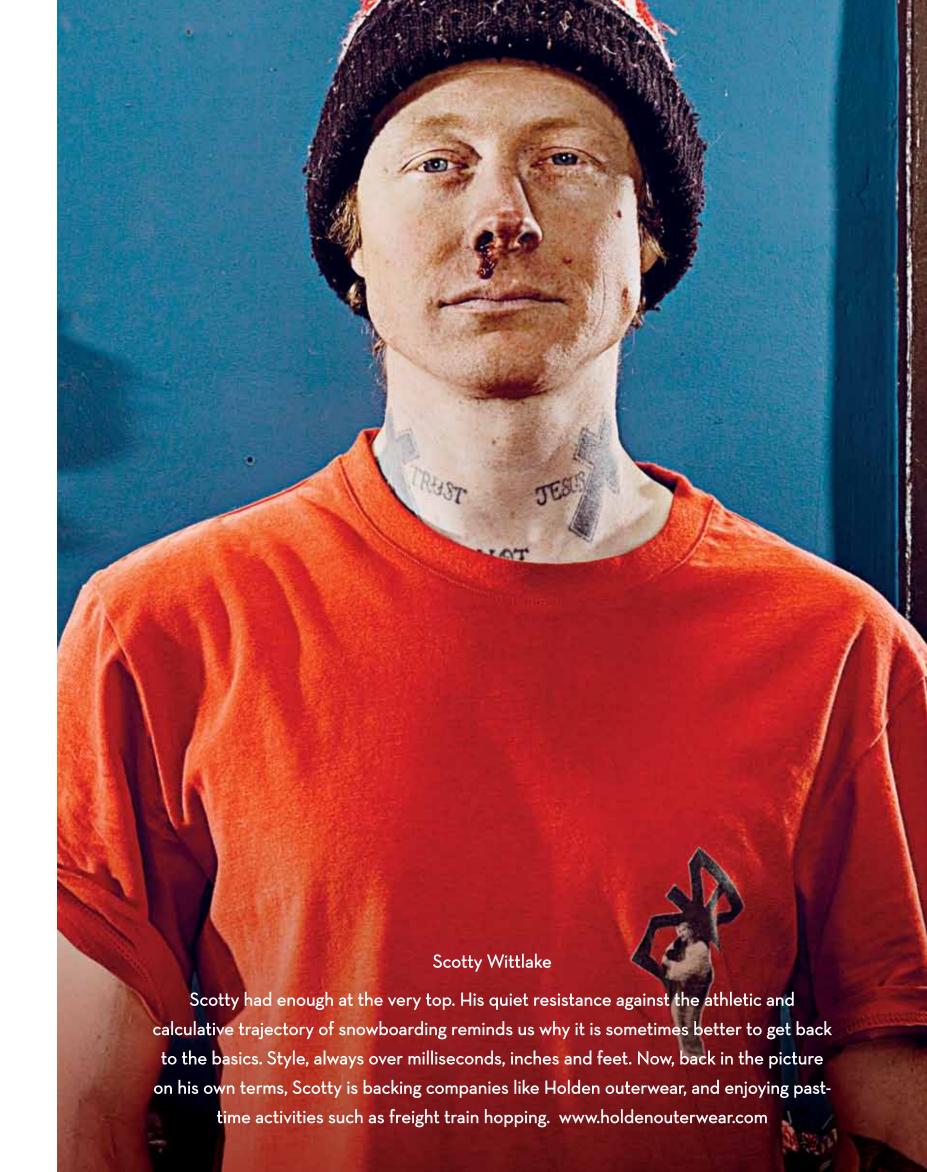

RT**BLUE

SIMILIXLIXXL M2014A



**GNOME T-SHIRT**GREEN

S | M | L | XL | XXL | M2014B



**GNOME T-SHIRT**PORT

S | M | L | XL | XXL | M2014C



**PRINCE T-SHIRT**GREY

S | M | L | XL | XXL | M2018A



PRINCE T-SHIRT

S | M | L | XL | XXL | M2018B



VOLANS T-SHIRT WHITE

S | M | L | XL | XXL | M2012A



MASK T-SHIRT GREY

S | M | L | XL | XXL | M2017A



MASK T-SHIRT WHITE

S | M | L | XL | XXL | M2017B



**VOLANS T-SHIRT**BLUE

S | M | L | XL | XXL | M2O12B

# RABBIT'S PAW T-SHIRT GREY S | M | L | XL | XXL | M2019A RABBIT'S PAW T-SHIRT WHITE S | M | L | XL | XXL | M2O19B 100% COTTON





### **PASSION T-SHIRT** RED

S | M | L | XL | XXL | M2013B



S | M | L | XL | XXL | M2013A



# VIRGIN T-SHIRT PAPYRUS

S | M | L | XL | XXL | M2010B



S | M | L | XL | XXL | **M2010A** 100% COTTON







SIX POCKET TROUSERS BLACK

30" | 31" | 32" | 33" | 34" | 36" **M701A** 98% COTTON, 2% EA



98% COTTON, 2% EA



SIX POCKET TROUSERS PORT

30" | 31" | 32" | 33" | 34" | 36" **M701C** 98% COTTON, 2% EA



SIX POCKET TROUSERS NAVY

30" | 31" | 32" | 33" | 34" | 36" **M701D** 100% COTTON





HIGHER TROUSERS
ANTELOPE

30" | 31" | 32" | 33" | 34" | 36" **M703A** 100% COTTON



HIGHER TROUSERS
PAPYRUS

30° | 31° | 32° | 33° | 34° | 36° **M703B** 100% COTTON



SIX POCKET SHORTS BLACK

30" | 31" | 32" | 33" | 34" | 36" **M704A** 98% COTTON, 2% EA



#### SIX POCKET SHORTS ANTELOPE

30" | 31" | 32" | 33" | 34" | 36" **M704B** 98% COTTON, 2% EA







## SIX POCKET SHORTS PORT

30" | 31" | 32" | 33" | 34" | 36" **M704C** 98% COTTON, 2% EA







# SIX POCKET SHORTS NAVY

30" | 31" | 32" | 33