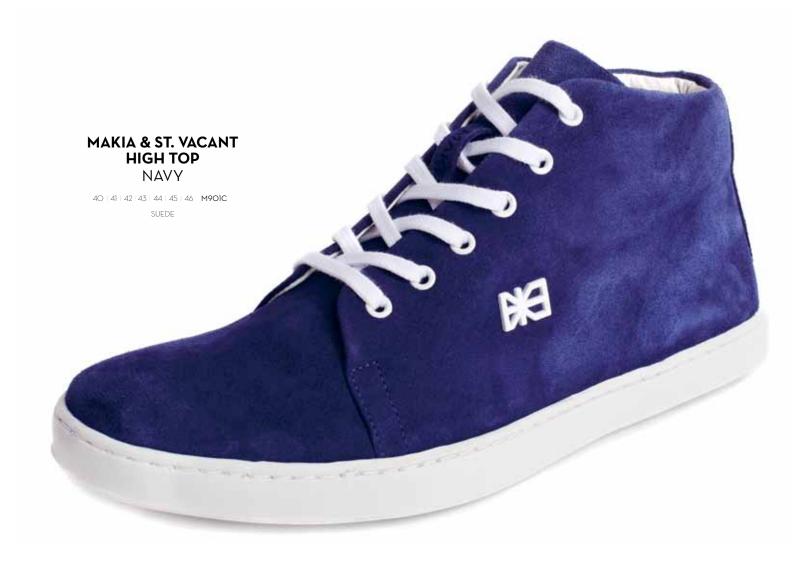

#### MAKIA & ST. VACANT LOW TOP PORT

40 | 41 | 42 | 43 | 44 | 45 | 46 | **M902B** SUEDE

MEDIUM SAILOR BAG BLACK

ONE SIZE U8O3A

MEDIUM SAILOR BAG PORT

ONE SIZE U8O3B

MEDIUM SAILOR BAG NAVY

ONE SIZE U8O3C 100% POLYESTER