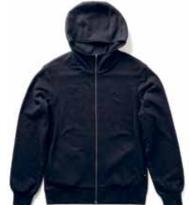

## **REVERSIBLE JACKET**PURPLE/BLACK

S | M | L | XL | XXL | M3O3

SIMILIXLIXXL M3O4B

100% COTTON

SIMILIXLIXXL M3O4A

100% COTTON

BUTTON UP HOODED SWEATSHIRT BLACK

S | M | L | XL | XXL | M401A 100% COTTON