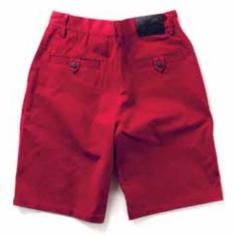

HIGHER TROUSERS
PAPYRUS

30° | 31° | 32° | 33° | 34° | 36° **M703B** 100% COTTON

SIX POCKET SHORTS BLACK

30" | 31" | 32" | 33" | 34" | 36" **M704A** 98% COTTON, 2% EA