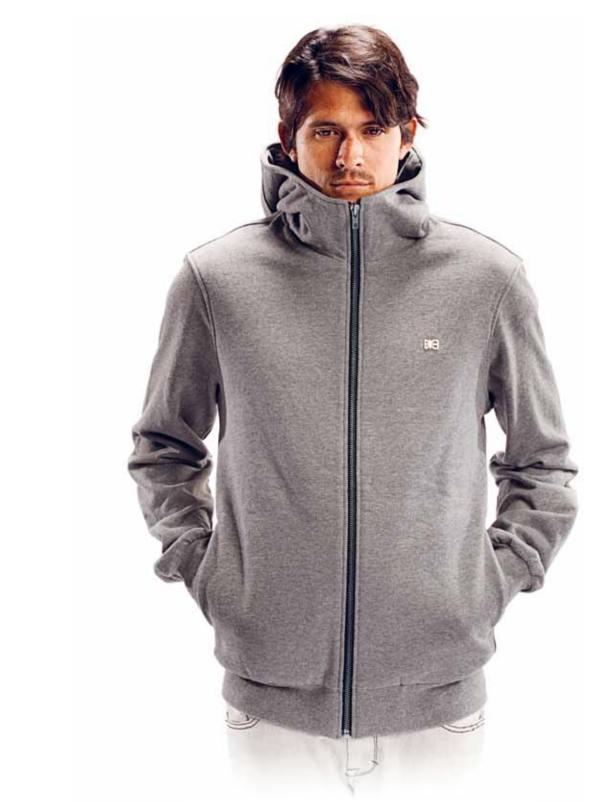

BUTTON UP HOODED SWEATSHIRT GREY

S | M | L | XL | XXL | M401B

BUTTON UP HOODED SWEATSHIRT GREY STRIPE

S | M | L | XL | XXL | M401C

BUTTON UP HOODED SWEATSHIRT GREEN

S | M | L | XL | XXL | M401D

STEEL FLAG ZIP UP **HOODED SWEATSHIRT BLACK** 

S | M | L | XL | XXL | M4O2A 100% COTTON

**STEEL FLAG ZIP UP HOODED SWEATSHIRT GREY** 

S | M | L | XL | XXL | M4O2B 100% COTTON

**STEEL FLAG ZIP UP HOODED SWEATSHIRT PORT** 

S | M | L | XL | XXL | M4O2C

100% COTTON