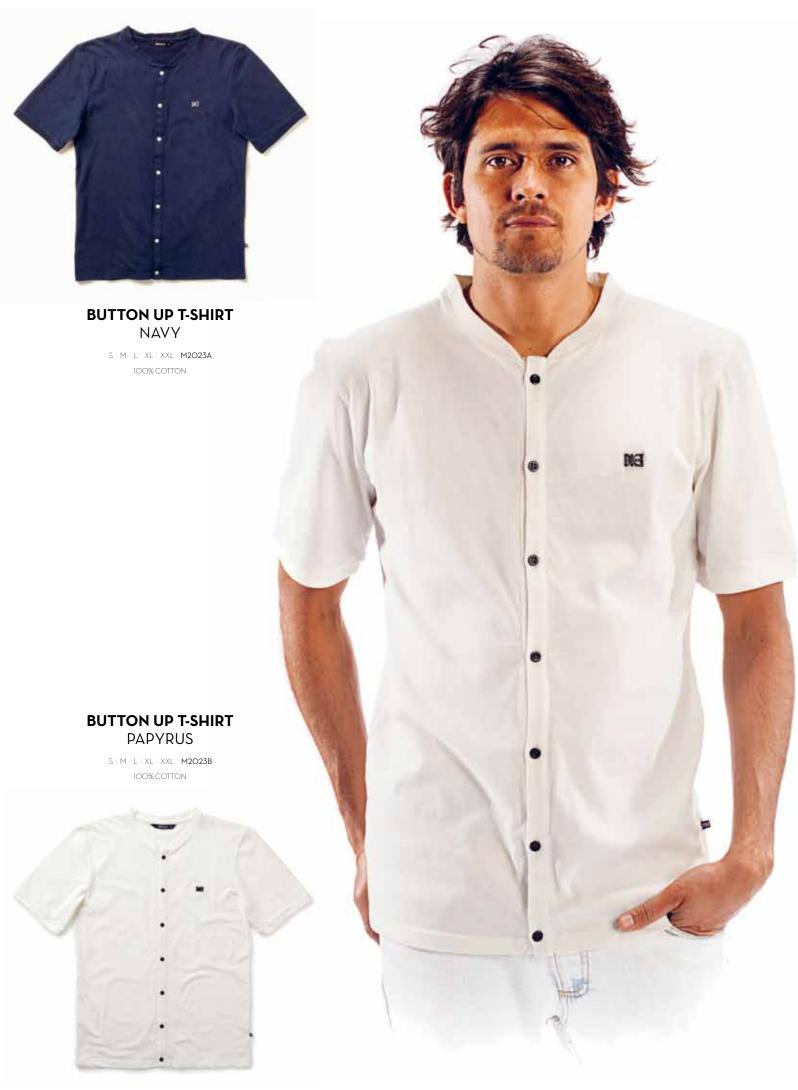

## **REVERSIBLE JACKET**PURPLE/BLACK

S | M | L | XL | XXL | M3O3

SIMILIXLIXXL M3O4B

100% COTTON

SIMILIXLIXXL M3O4A

100% COTTON

BUTTON UP HOODED SWEATSHIRT BLACK

S | M | L | XL | XXL | M401A 100% COTTON