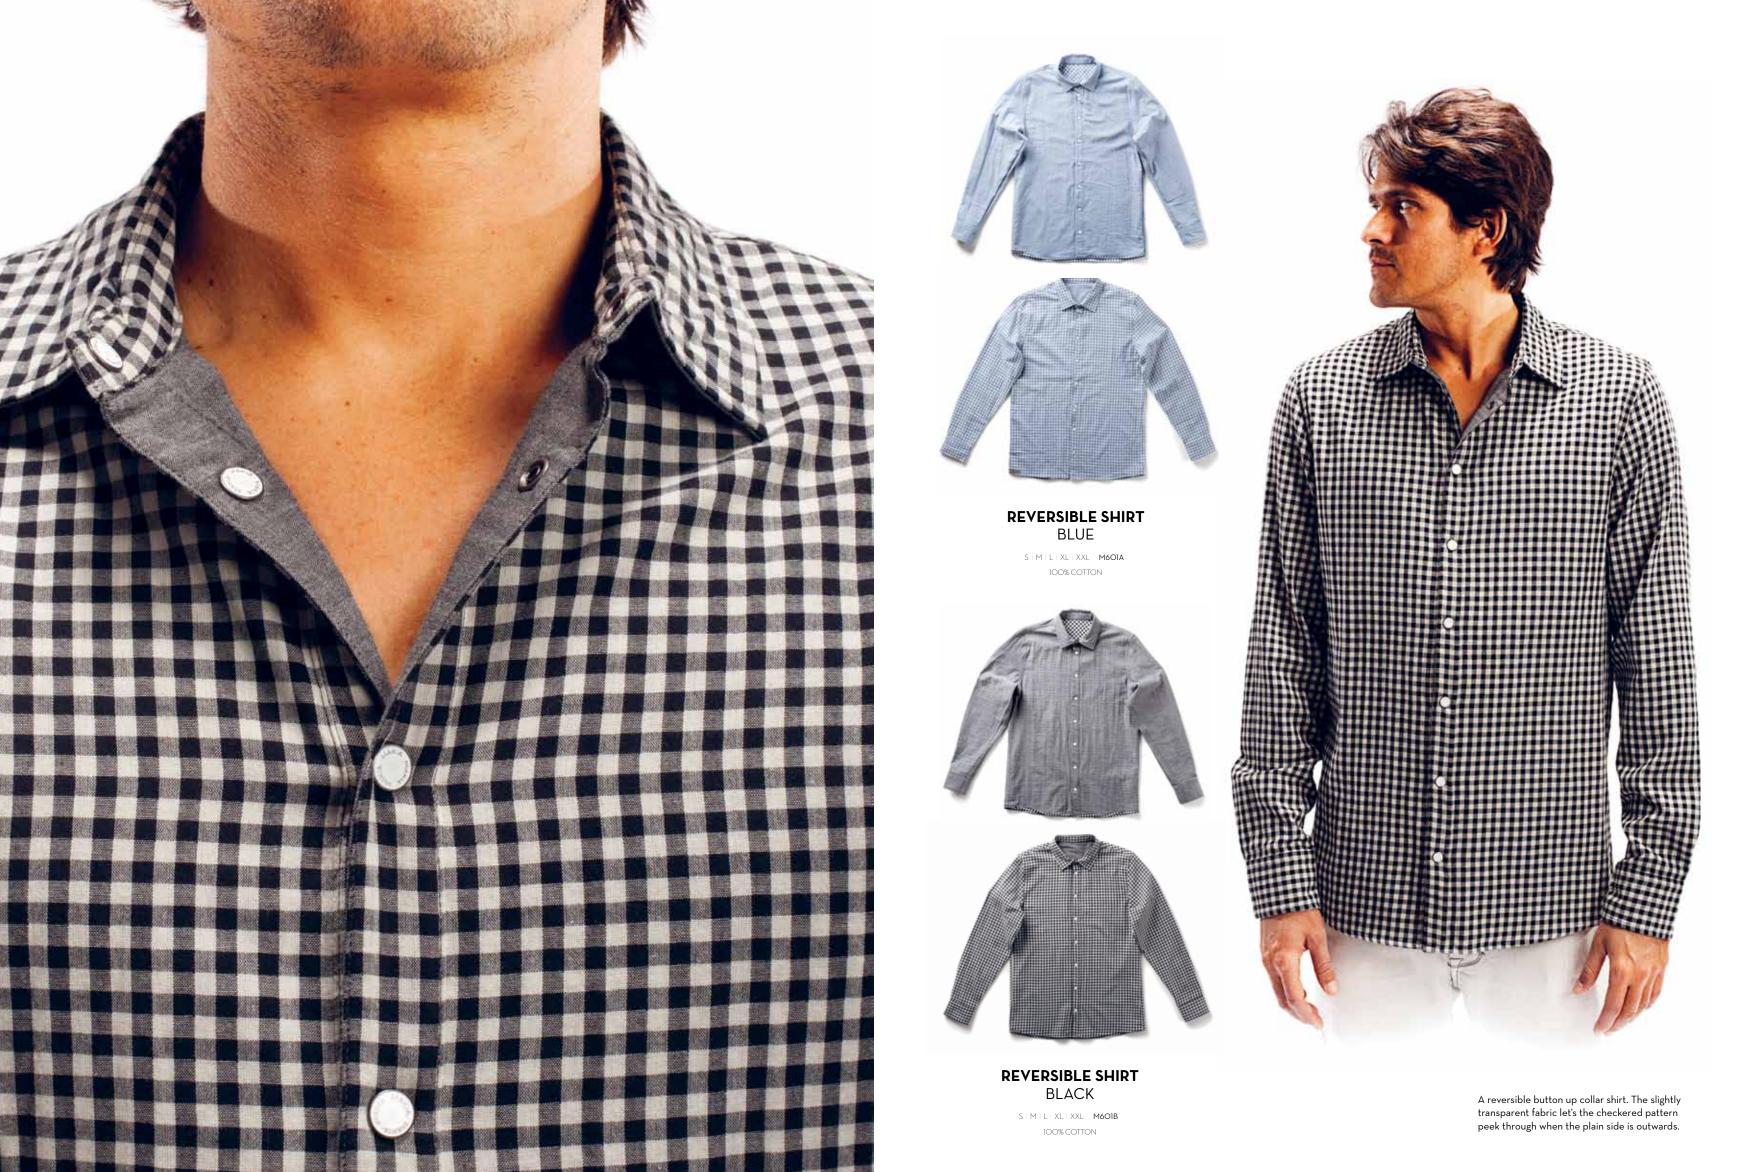

L | M401C



BUTTON UP HOODED SWEATSHIRT GREEN

S | M | L | XL | XXL | M401D









STEEL FLAG ZIP UP **HOODED SWEATSHIRT BLACK** 

S | M | L | XL | XXL | M4O2A 100% COTTON



**STEEL FLAG ZIP UP HOODED SWEATSHIRT GREY** 

S | M | L | XL | XXL | M4O2B 100% COTTON



**STEEL FLAG ZIP UP HOODED SWEATSHIRT PORT** 

S | M | L | XL | XXL | M4O2C

100% COTTON



**STEEL FLAG ZIP UP HOODED SWEATSHIRT GREY STRIPE** 

S | M | L | XL | XXL | M4O2D 100% COTTON













WHITE STRIPE HOODED SWEATSHIRT BLACK

SIMILIXLIXXL M405A 100% COTTON

WHITE STRIPE HOODED SWEATSHIRT GREY

S | M | L | XL | XXL | M4O5B 100% COTTON

























JERSEY CARDIGAN
PORT

S | M | L | XL | XXL | M507B



JERSEY CARDIGAN GREY

S | M | L | XL | XXL | **M507A** 100% COTTON



A lightweight summer cardigan.















































#### POLO T-SHIRT BLACK

S | M | L | XL | XXL | M2016A

#### POLO T-SHIRT WHITE

S | M | L | XL | XXL | M2016B













POCKET T-SHIRT
BLACK
SIMILIXLIXXL M2022A

100% COTTON

POCKET T-SHIRT
PORT

SIMILIXLIXXL M2022B
100% COTTON

POCKET T-SHIRT WHITE

S | M | L | XL | XXL | M2O22C







LIGHT WEIGHT POCKET T-SHIRT WHITE

S | M | L | XL | XXL | M2O2A



LIGHT WEIGHT POCKET T-SHIRT BLACK

100% COTTON



KEYS T-SHIRT WHITE SIMILIXLIXXL M203A 100% COTTON



KEYS T-SHIRT NAVY SIMILIXLIXXL M203B 100% COTTON



**BIGFOOT T-SHIRT BLACK** 





**BIGFOOT T-SHIRT PAPYRUS** 

S | M | L | XL | XXL | M2O1B 100% COTTON



**BIGFOOT T-SHIRT** RED

S | M | L | XL | XXL | M201A 100% COTTON



**FLAG T-SHIRT** ANTELOPE

SIMILIXLIXXL M2O8A 100% COTTON



**FLAG