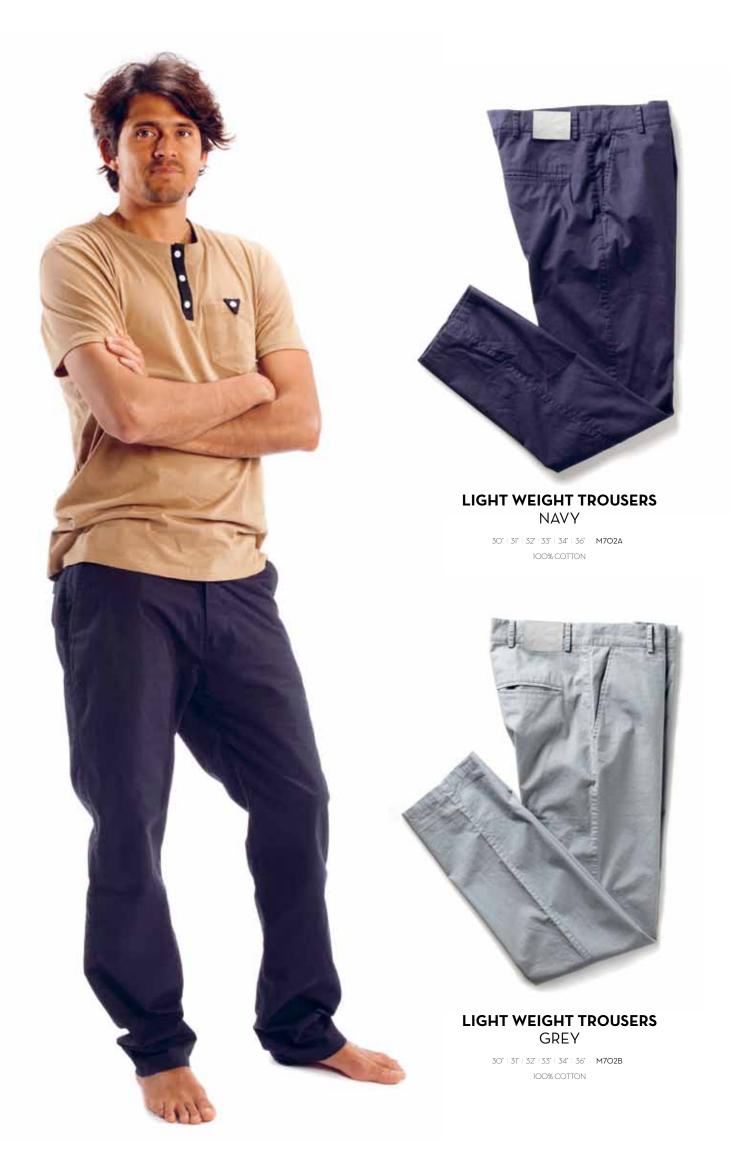

# VIRGIN T-SHIRT PAPYRUS

S | M | L | XL | XXL | M2010B

S | M | L | XL | XXL | **M2010A** 100% COTTON

SIX POCKET TROUSERS BLACK

30" | 31" | 32" | 33" | 34" | 36" **M701A** 98% COTTON, 2% EA

98% COTTON, 2% EA

SIX POCKET TROUSERS PORT

30" | 31" | 32" | 33" | 34" | 36" **M701C** 98% COTTON, 2% EA

SIX POCKET TROUSERS NAVY

30" | 31" | 32" | 33" | 34" | 36" **M701D** 100% COTTON

HIGHER TROUSERS
ANTELOPE

30" | 31" | 32" | 33" | 34" | 36" **M703A** 100% COTTON