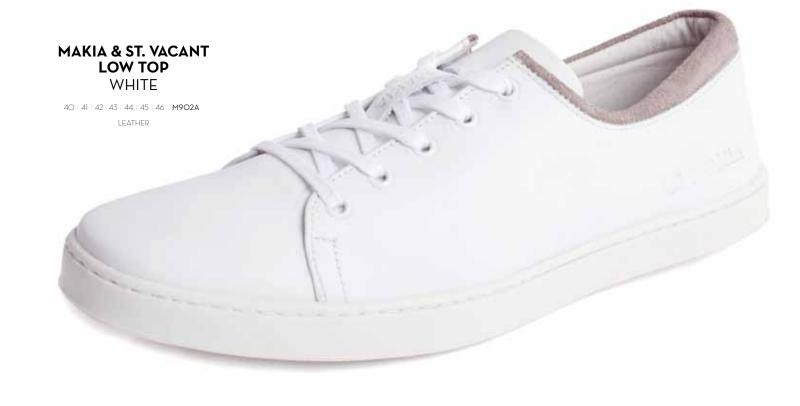

#### MAKIA & ST. VACANT LOW TOP PORT

40 | 41 | 42 | 43 | 44 | 45 | 46 | **M902B** SUEDE

MEDIUM SAILOR BAG BLACK

ONE SIZE U8O3A

MEDIUM SAILOR BAG PORT

ONE SIZE U8O3B

MEDIUM SAILOR BAG NAVY

ONE SIZE U8O3C 100% POLYESTER