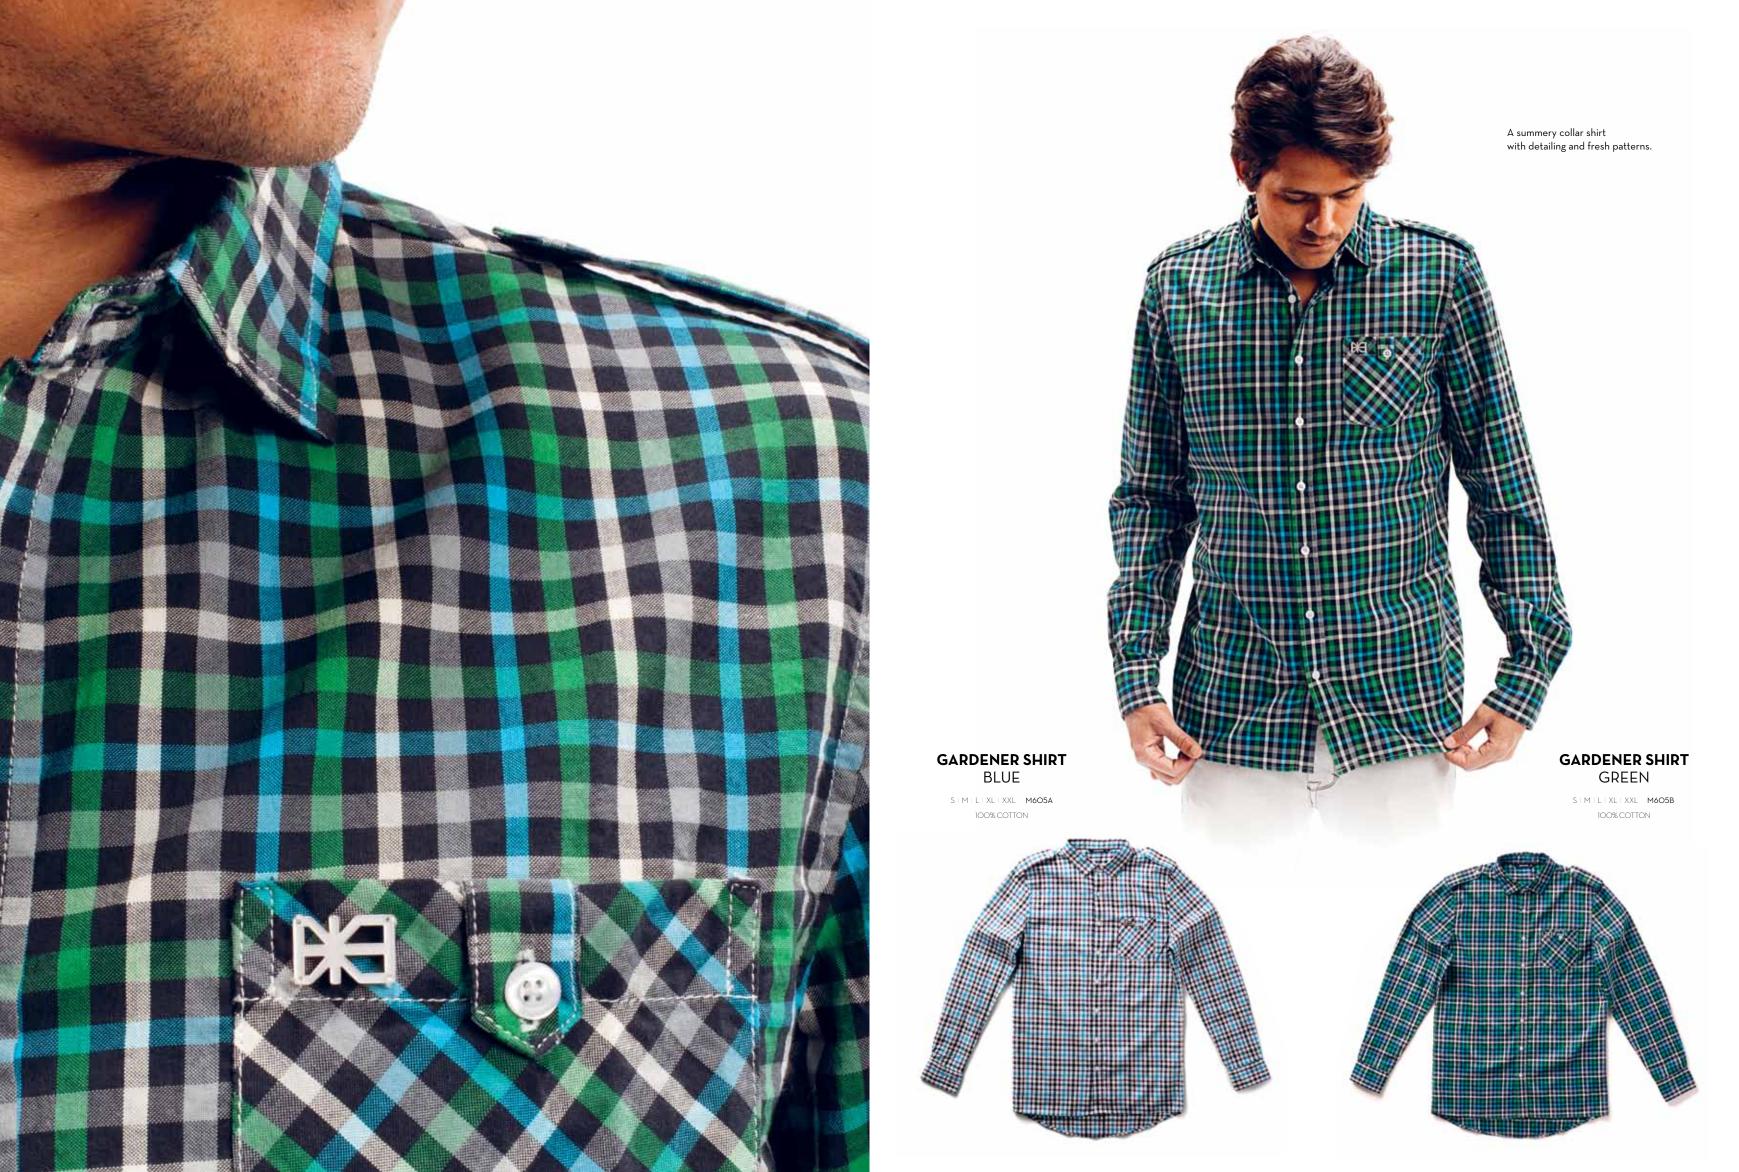

SIMILIXLIXXL M207C 100% COTTON

**DUMBO T-SHIRT** WHITE

SIMILIXLIXXL M209A 100% COTTON

**DUMBO T-SHIRT** ANTELOPE

SIMILIXLIXXL M2O9B 100% COTTON

The T-shirts come in two different weights for the first time. For this season we had local designers construct the prints based on popular myths and beliefs.