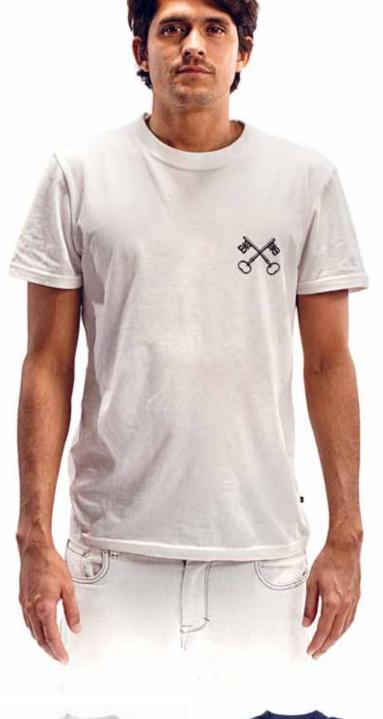

LIGHT WEIGHT POCKET T-SHIRT WHITE

S | M | L | XL | XXL | M2O2A

LIGHT WEIGHT POCKET T-SHIRT BLACK

100% COTTON

KEYS T-SHIRT WHITE SIMILIXLIXXL M203A 100% COTTON

KEYS T-SHIRT NAVY SIMILIXLIXXL M203B 100% COTTON