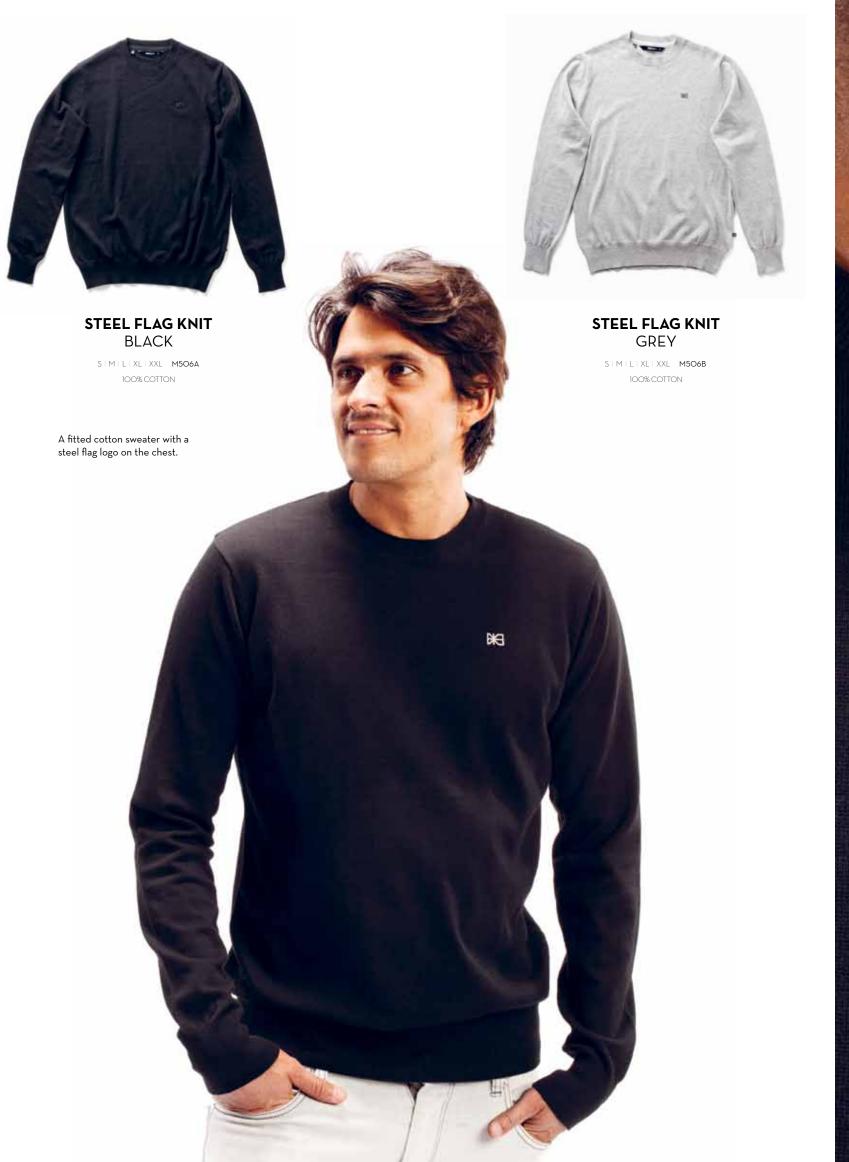

JERSEY CARDIGAN
PORT

S | M | L | XL | XXL | M507B

JERSEY CARDIGAN GREY

S | M | L | XL | XXL | **M507A** 100% COTTON

A lightweight summer cardigan.