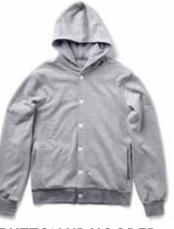

BUTTON UP HOODED SWEATSHIRT GREY

S | M | L | XL | XXL | M401B

BUTTON UP HOODED SWEATSHIRT GREY STRIPE

S | M | L | XL | XXL | M401C

BUTTON UP HOODED SWEATSHIRT GREEN

S | M | L | XL | XXL | M401D

STEEL FLAG ZIP UP **HOODED SWEATSHIRT BLACK** 