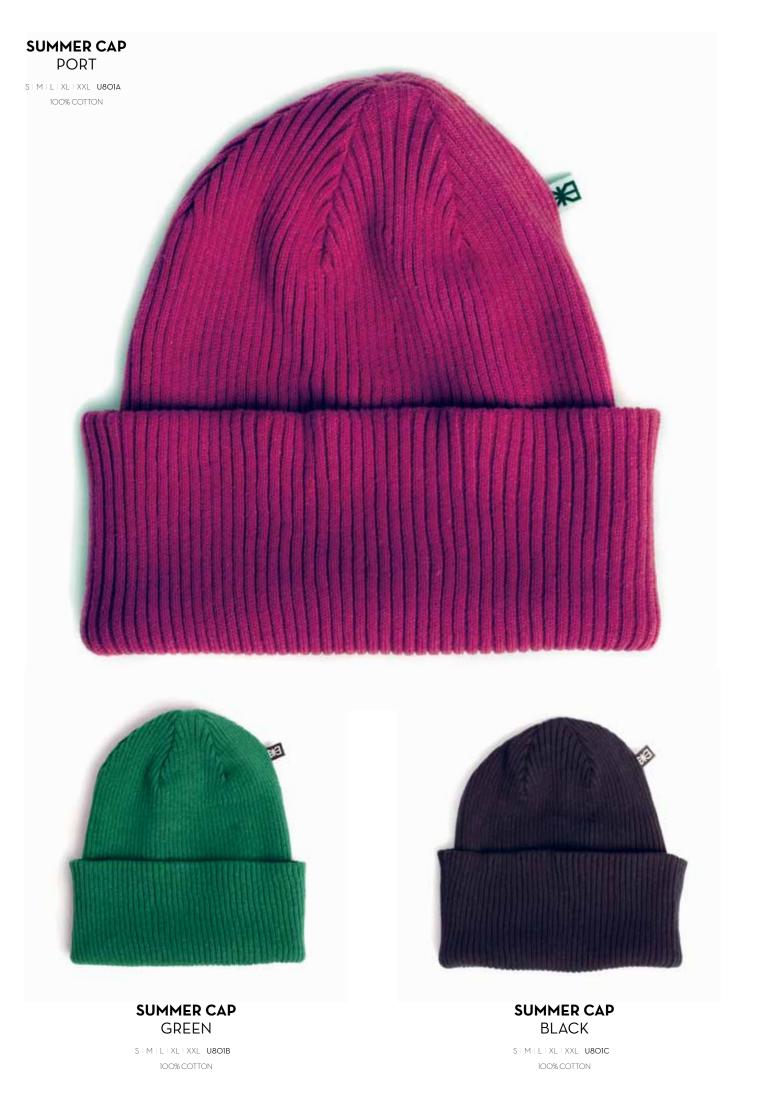

JERSEY CARDIGAN
PORT

S | M | L | XL | XXL | M507B

JERSEY CARDIGAN GREY

S | M | L | XL | XXL | **M507A** 100% COTTON

A lightweight summer cardigan.