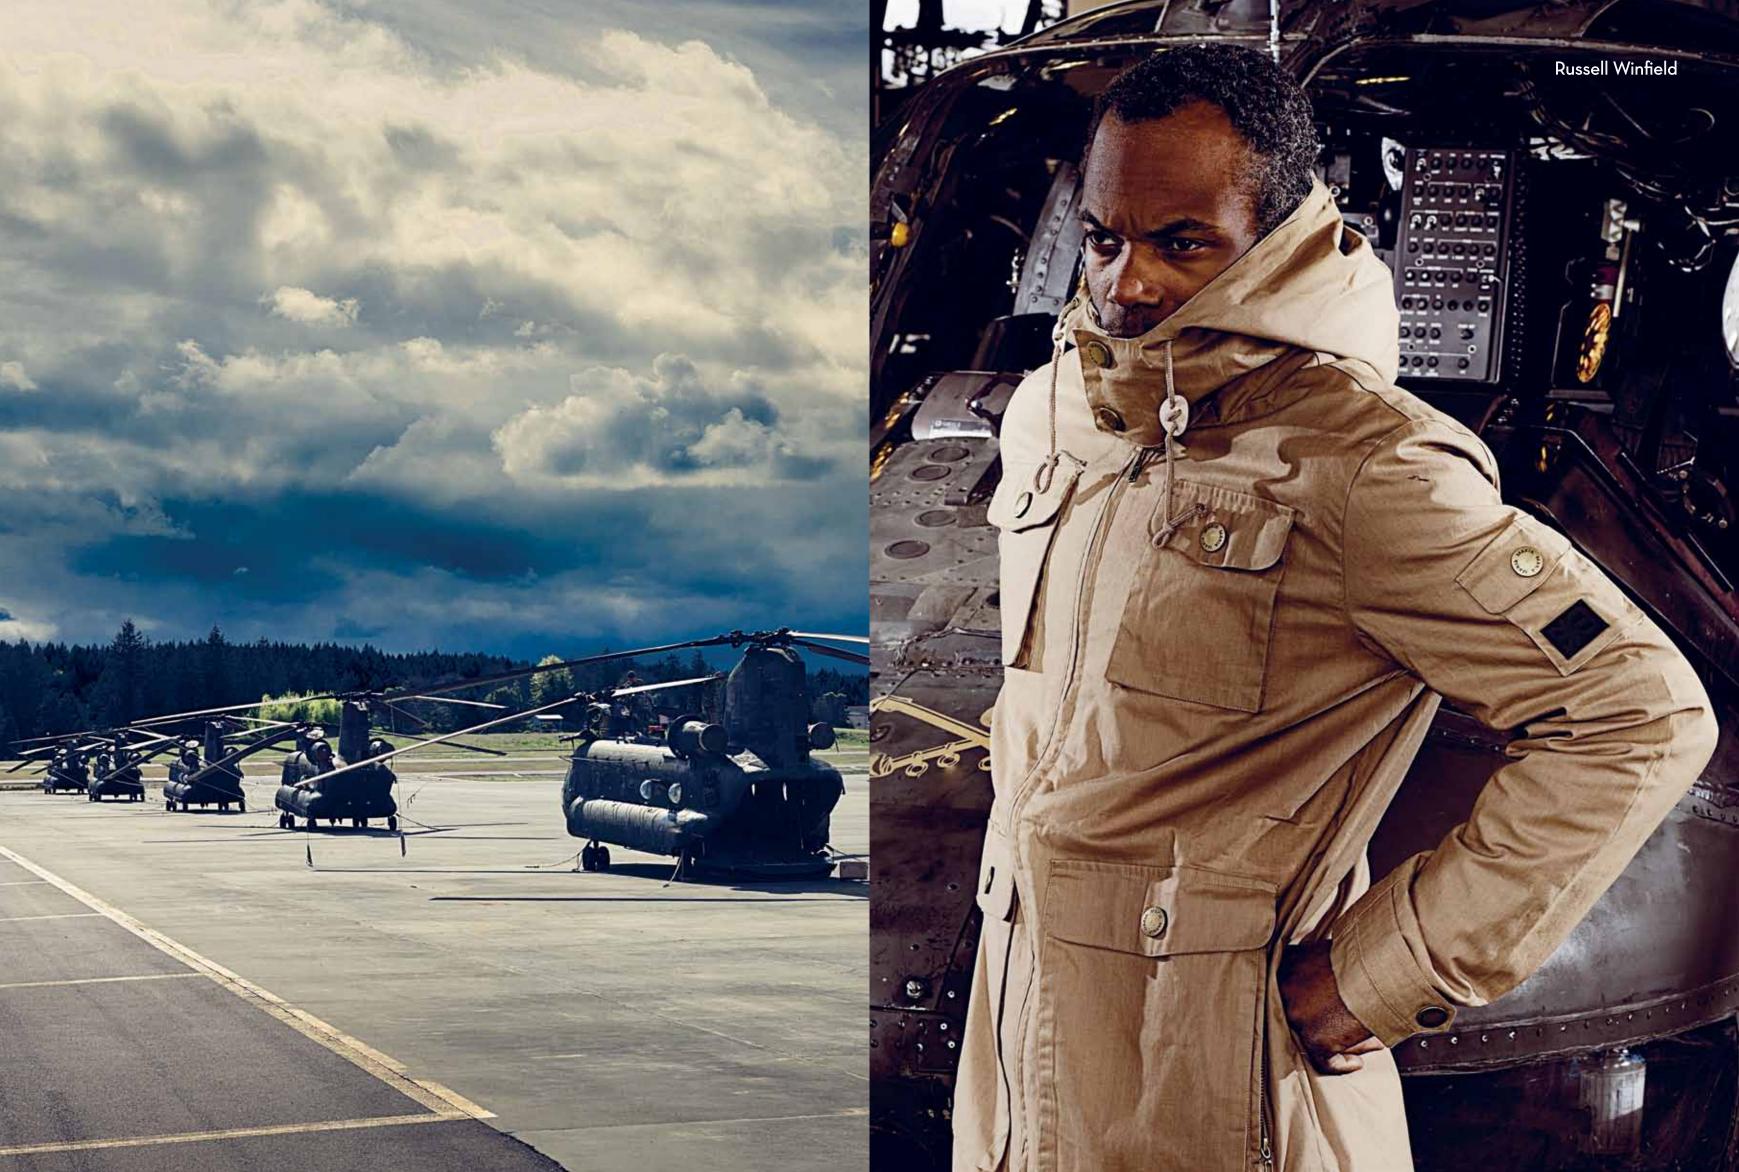

When you get older there are certain things that inevitably change.

Some people have kids, others get married, some run away and never look back. One thing is for sure, your body starts aching, time runs faster, mornings are tougher and the good old times keep on getting better.

Nowadays there's a generation of kids that can say their dads used to get on their boards. Some still do. Often these are individuals that are so passionate, that their energy has channeled into whatever paths they've chosen to take in their lives. Inside there's still a fire that keeps on burning and the outside is trying to keep up.

Between these pages is a group of people that have pursued their dream and kept it going. A group that has influenced a generation or more of kids, who are now getting close to taking similar steps themselves. They've been a part of paving the way. A way where the journey is more important than the destination. A way that is recorded in the memories and dusty VHS tapes belonging to these kids.