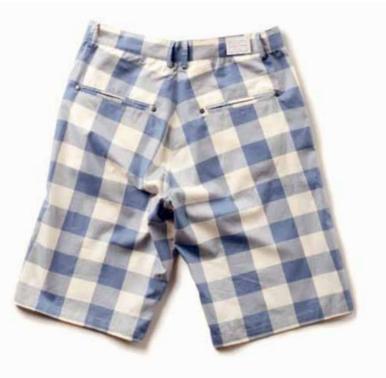

#### HERRINGBONE CHECK SHORTS BLUE

30" | 31" | 32" | 33" | 34" | 36" **M706B** 100% COTTON

CHECKS & STRIPES SHORTS RED

30" | 31" | 32" | 33" | 34" | 36" **M707A** 100% POLYESTER

CHECKS & STRIPES SHORTS BLACK