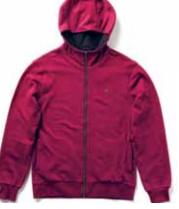

S | M | L | XL | XXL | M4O2A 100% COTTON

**STEEL FLAG ZIP UP HOODED SWEATSHIRT GREY** 

S | M | L | XL | XXL | M4O2B 100% COTTON

**STEEL FLAG ZIP UP HOODED SWEATSHIRT PORT** 

S | M | L | XL | XXL | M4O2C

100% COTTON