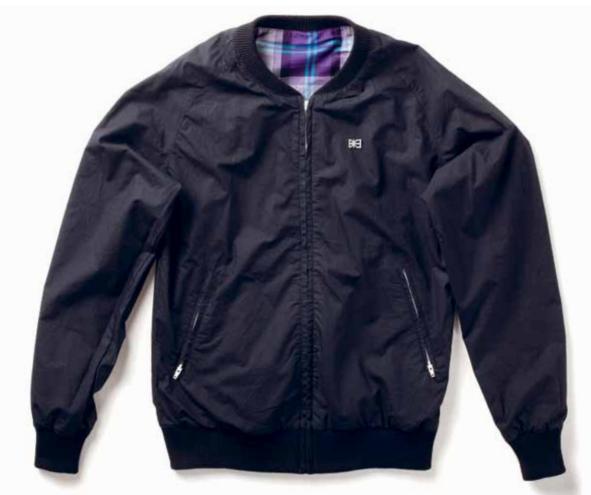

## **REVERSIBLE JACKET**PURPLE/BLACK

S | M | L | XL | XXL | M3O3

SIMILIXLIXXL M3O4B

100% COTTON

SIMILIXLIXXL M3O4A

100% COTTON

BUTTON UP HOODED SWEATSHIRT BLACK

S | M | L | XL | XXL | M401A 100% COTTON