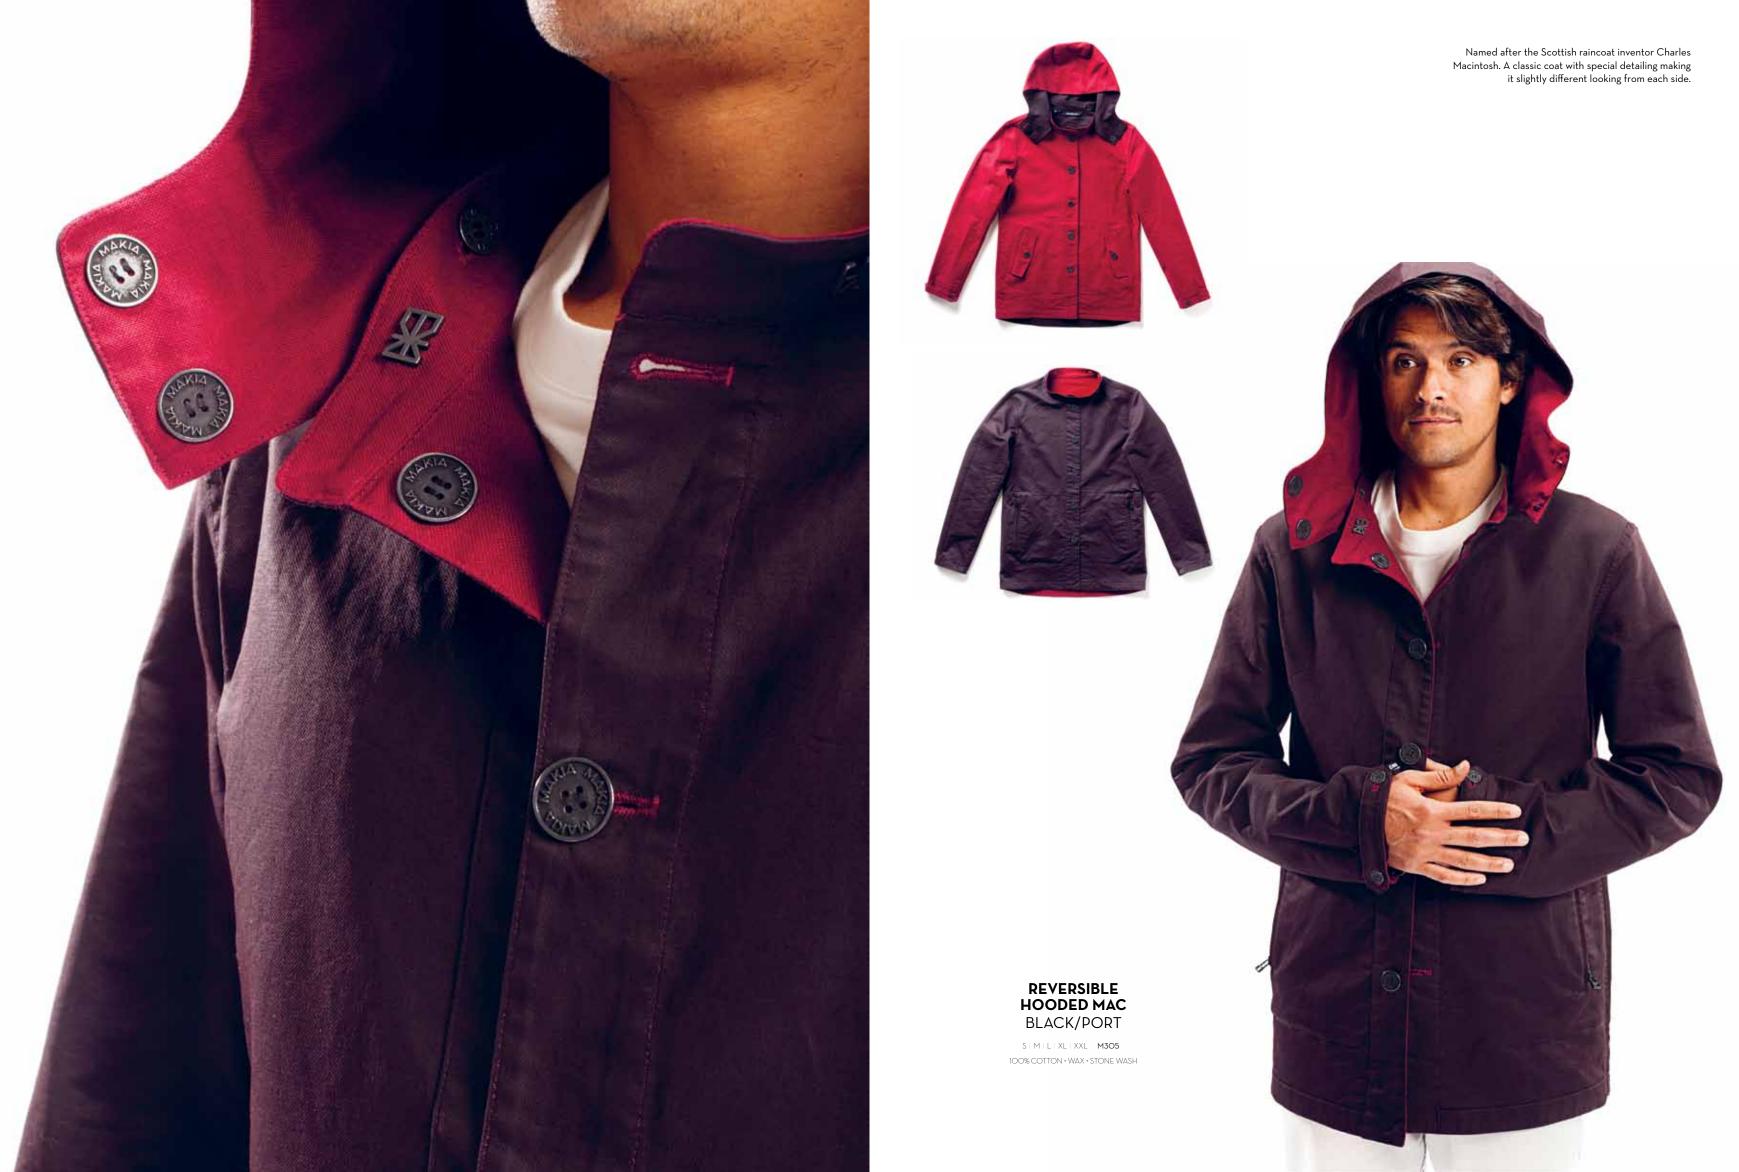

## **REVERSIBLE JACKET**PURPLE/BLACK

S | M | L | XL | XXL | M3O3

SIMILIXLIXXL M3O4B

100% COTTON

SIMILIXLIXXL M3O4A

100% COTTON

BUTTON UP HOODED SWEATSHIRT BLACK

S | M | L | XL | XXL | M401A 100% COTTON