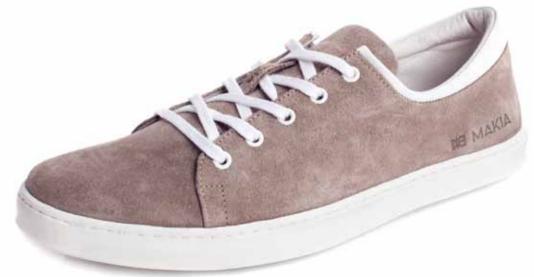

#### MAKIA & ST. VACANT LOW TOP PORT

40 | 41 | 42 | 43 | 44 | 45 | 46 | **M902B** SUEDE

MEDIUM SAILOR BAG BLACK

ONE SIZE U8O3A

MEDIUM SAILOR BAG PORT

ONE SIZE U8O3B

MEDIUM SAILOR BAG NAVY

ONE SIZE U8O3C 100% POLYESTER