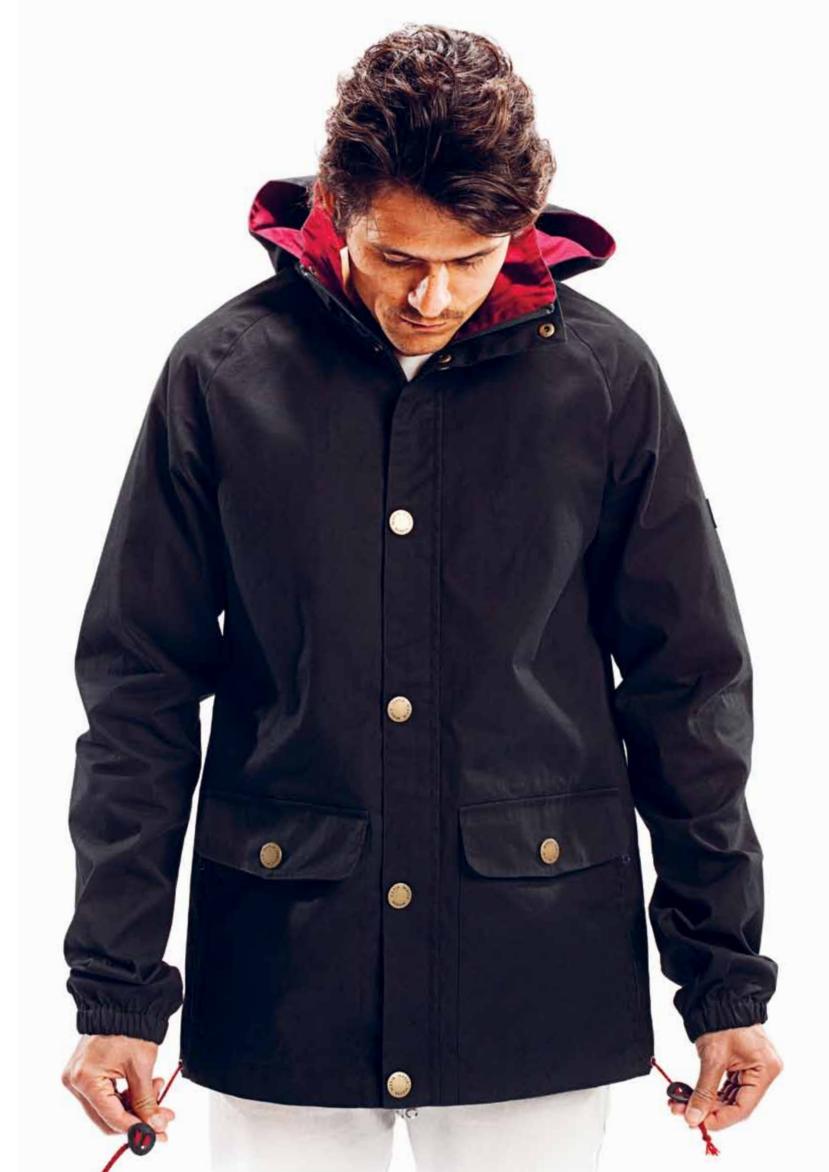

## **REVERSIBLE JACKET**PURPLE/BLACK

S | M | L | XL | XXL | M3O3

SIMILIXLIXXL M3O4B

100% COTTON

SIMILIXLIXXL M3O4A

100% COTTON

BUTTON UP HOODED SWEATSHIRT BLACK

S | M | L | XL | XXL | M401A 100% COTTON