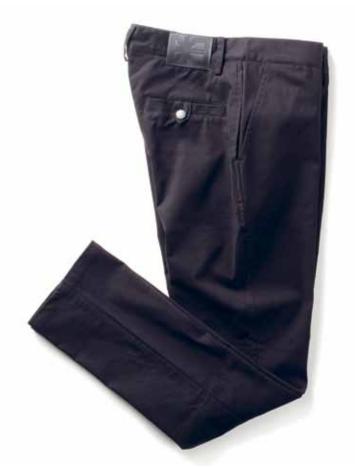

# VIRGIN T-SHIRT PAPYRUS

S | M | L | XL | XXL | M2010B

S | M | L | XL | XXL | **M2010A** 100% COTTON

SIX POCKET TROUSERS BLACK

30" | 31" | 32" | 33" | 34" | 36" **M701A** 98% COTTON, 2% EA

98% COTTON, 2% EA