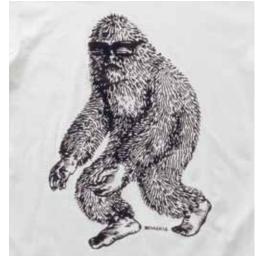

**BIGFOOT T-SHIRT BLACK** 

**BIGFOOT T-SHIRT PAPYRUS** 

S | M | L | XL | XXL | M2O1B 100% COTTON

**BIGFOOT T-SHIRT** RED

S | M | L | XL | XXL | M201A 100% COTTON

**FLAG T-SHIRT** ANTELOPE

SIMILIXLIXXL M2O8A 100% COTTON