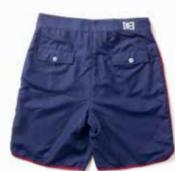

# SIX POCKET SHORTS NAVY

30" | 31" | 32" | 33" | 34" | 36" **M704D** 98% COTTON, 2% EA