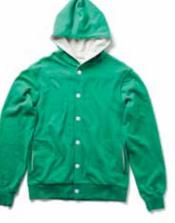

## **REVERSIBLE JACKET**PURPLE/BLACK

S | M | L | XL | XXL | M3O3

SIMILIXLIXXL M3O4B

100% COTTON

SIMILIXLIXXL M3O4A

100% COTTON

BUTTON UP HOODED SWEATSHIRT BLACK

S | M | L | XL | XXL | M401A 100% COTTON

BUTTON UP HOODED SWEATSHIRT GREY

S | M | L | XL | XXL | M401B

BUTTON UP HOODED SWEATSHIRT GREY STRIPE

S | M | L | XL | XXL | M401C

BUTTON UP HOODED SWEATSHIRT GREEN

S | M | L | XL | XXL | M401D

STEEL FLAG ZIP UP **HOODED SWEATSHIRT BLACK** 