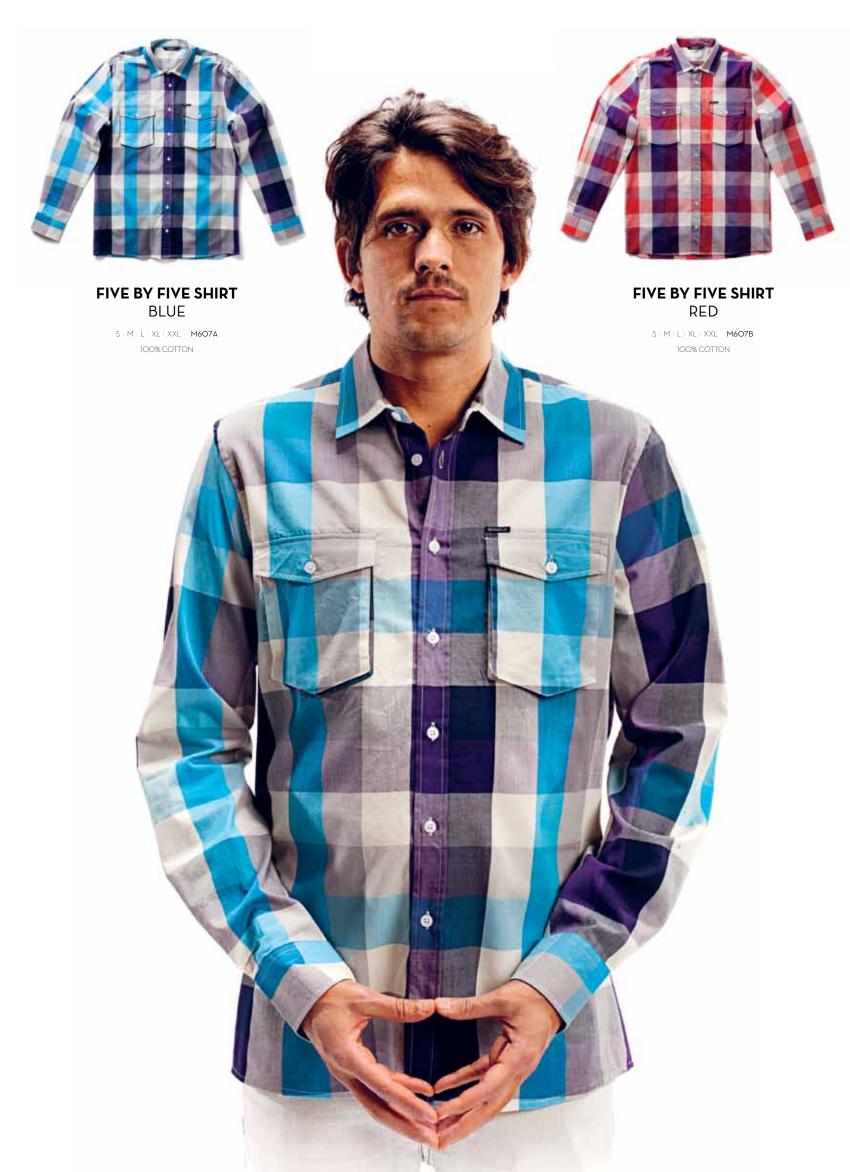

N UP HOODED SWEATSHIRT GREEN

S | M | L | XL | XXL | M401D









STEEL FLAG ZIP UP **HOODED SWEATSHIRT BLACK** 

S | M | L | XL | XXL | M4O2A 100% COTTON



**STEEL FLAG ZIP UP HOODED SWEATSHIRT GREY** 

S | M | L | XL | XXL | M4O2B 100% COTTON



**STEEL FLAG ZIP UP HOODED SWEATSHIRT PORT** 

S | M | L | XL | XXL | M4O2C

100% COTTON



**STEEL FLAG ZIP UP HOODED SWEATSHIRT GREY STRIPE** 

S | M | L | XL | XXL | M4O2D 100% COTTON













WHITE STRIPE HOODED SWEATSHIRT BLACK

SIMILIXLIXXL M405A 100% COTTON

WHITE STRIPE HOODED SWEATSHIRT GREY

S | M | L | XL | XXL | M4O5B 100% COTTON

























JERSEY CARDIGAN
PORT

S | M | L | XL | XXL | M507B



JERSEY CARDIGAN GREY

S | M | L | XL | XXL | **M507A** 100% COTTON



A lightweight summer cardigan.















































#### POLO T-SHIRT BLACK

S | M | L | XL | XXL | M2016A

#### POLO T-SHIRT WHITE

S | M | L | XL | XXL | M2016B













POCKET T-SHIRT
BLACK
SIMILIXLIXXL M2022A

100% COTTON

POCKET T-SHIRT
PORT

SIMILIXLIXXL M2022B
100% COTTON

POCKET T-SHIRT WHITE

S | M | L | XL | XXL | M2O22C







LIGHT WEIGHT POCKET T-SHIRT WHITE

S | M | L | XL | XXL | M2O2A



LIGHT WEIGHT POCKET T-SHIRT BLACK

100% COTTON



KEYS T-SHIRT WHITE SIMILIXLIXXL M203A 100% COTTON



KEYS T-SHIRT NAVY SIMILIXLIXXL M203B 100% COTTON



**BIGFOOT T-SHIRT BLACK** 





**BIGFOOT T-SHIRT PAPYRUS** 

S | M | L | XL | XXL | M2O1B 100% COTTON



**BIGFOOT T-SHIRT** RED

S | M | L | XL | XXL | M201A 100% COTTON



**FLAG T-SHIRT** ANTELOPE

SIMILIXLIXXL M2O8A 100% COTTON



**FLAG T-SHIRT** NAVY

S