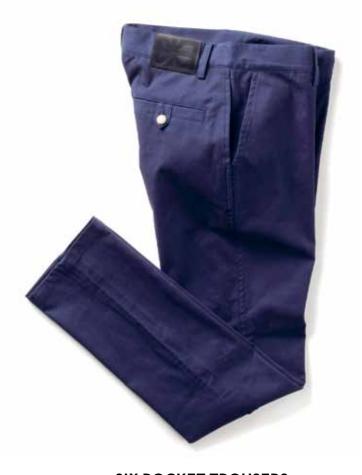

SIX POCKET TROUSERS PORT

30" | 31" | 32" | 33" | 34" | 36" **M701C** 98% COTTON, 2% EA

SIX POCKET TROUSERS NAVY

30" | 31" | 32" | 33" | 34" | 36" **M701D** 100% COTTON

HIGHER TROUSERS
ANTELOPE

30" | 31" | 32" | 33" | 34" | 36" **M703A** 100% COTTON