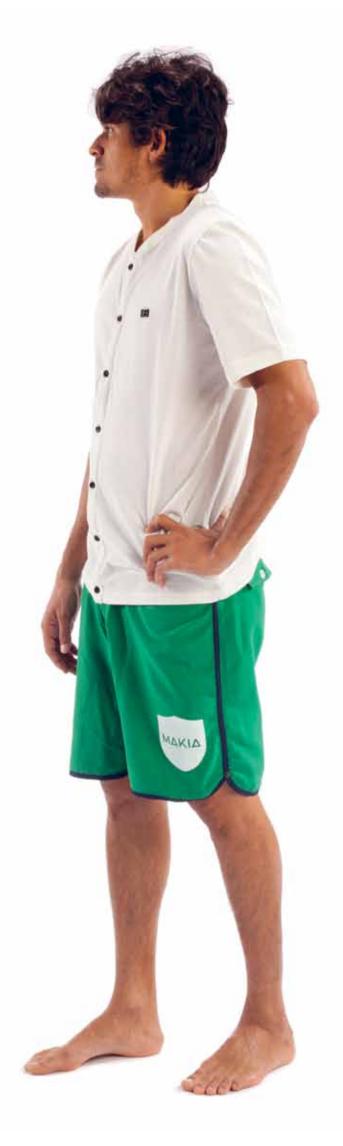

# SIX POCKET SHORTS NAVY

30" | 31" | 32" | 33" | 34" | 36" **M704D** 98% COTTON, 2% EA