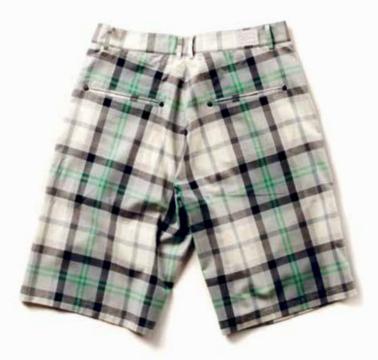

#### HERRINGBONE CHECK SHORTS BLACK

30° | 31° | 32° | 33° | 34° | 36° **M706A** 100% COTTON

#### HERRINGBONE CHECK SHORTS BLUE

30" | 31" | 32" | 33" | 34" | 36" **M706B** 100% COTTON

CHECKS & STRIPES SHORTS RED

30" | 31" | 32" | 33" | 34" | 36" **M707A** 100% POLYESTER

CHECKS & STRIPES SHORTS BLACK