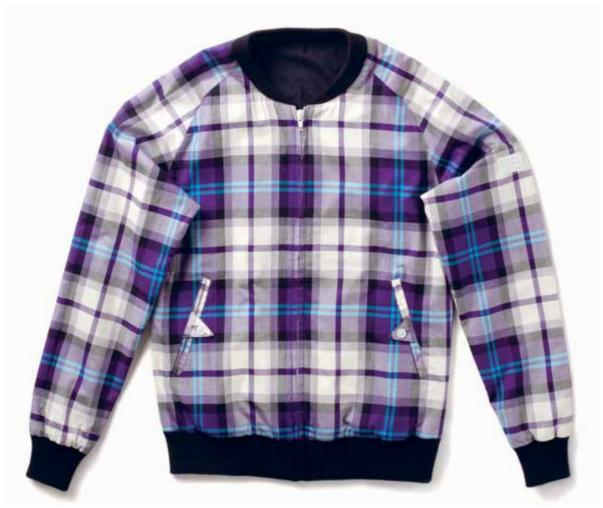

## **REVERSIBLE JACKET**PURPLE/BLACK

S | M | L | XL | XXL | M3O3

SIMILIXLIXXL M3O4B

100% COTTON

SIMILIXLIXXL M3O4A

100% COTTON

BUTTON UP HOODED SWEATSHIRT BLACK

S | M | L | XL | XXL | M401A 100% COTTON