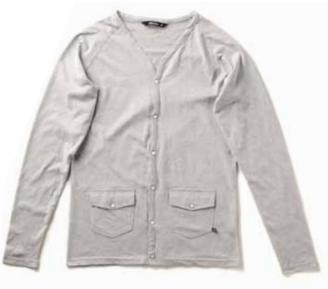

JERSEY CARDIGAN
PORT

S | M | L | XL | XXL | M507B

JERSEY CARDIGAN GREY

S | M | L | XL | XXL | **M507A** 100% COTTON

A lightweight summer cardigan.