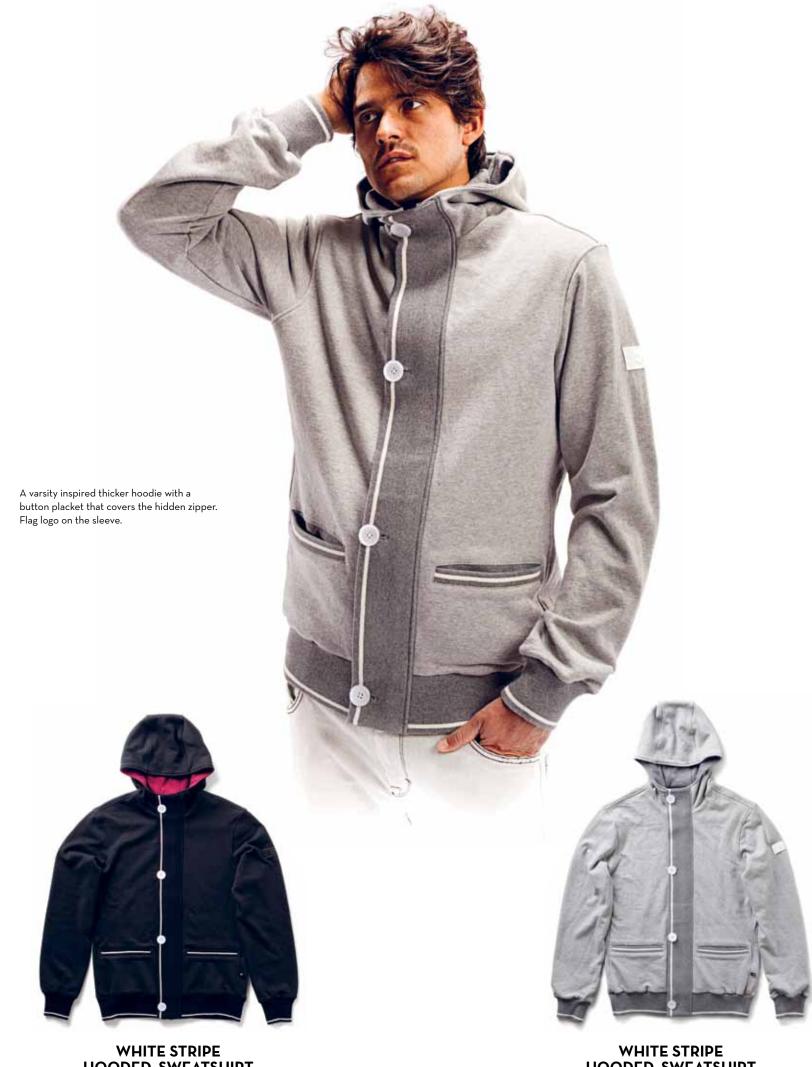

**STEEL FLAG ZIP UP HOODED SWEATSHIRT GREY STRIPE** 

S | M | L | XL | XXL | M4O2D 100% COTTON

WHITE STRIPE HOODED SWEATSHIRT BLACK

SIMILIXLIXXL M405A 100% COTTON

WHITE STRIPE HOODED SWEATSHIRT GREY

S | M | L | XL | XXL | M4O5B 100% COTTON