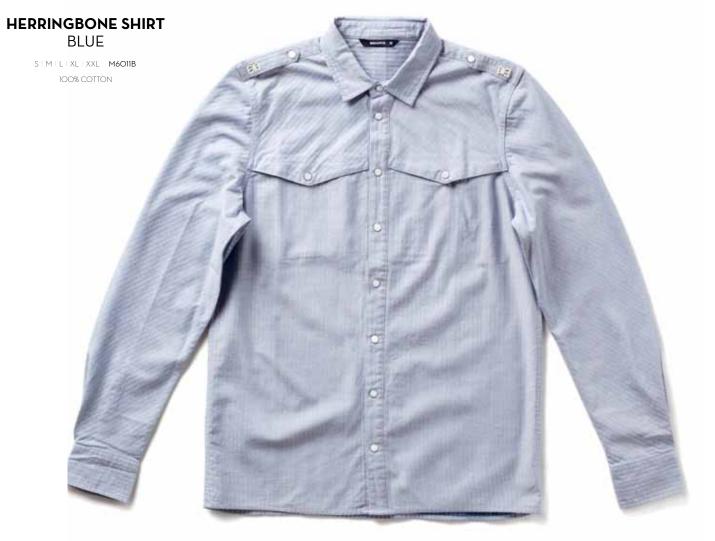

TSHIRT GREEN

S | M | L | XL | XXL | M401D









STEEL FLAG ZIP UP **HOODED SWEATSHIRT BLACK** 

S | M | L | XL | XXL | M4O2A 100% COTTON



**STEEL FLAG ZIP UP HOODED SWEATSHIRT GREY** 

S | M | L | XL | XXL | M4O2B 100% COTTON



**STEEL FLAG ZIP UP HOODED SWEATSHIRT PORT** 

S | M | L | XL | XXL | M4O2C

100% COTTON



**STEEL FLAG ZIP UP HOODED SWEATSHIRT GREY STRIPE** 

S | M | L | XL | XXL | M4O2D 100% COTTON













WHITE STRIPE HOODED SWEATSHIRT BLACK

SIMILIXLIXXL M405A 100% COTTON

WHITE STRIPE HOODED SWEATSHIRT GREY

S | M | L | XL | XXL | M4O5B 100% COTTON

























JERSEY CARDIGAN
PORT

S | M | L | XL | XXL | M507B



JERSEY CARDIGAN GREY

S | M | L | XL | XXL | **M507A** 100% COTTON



A lightweight summer cardigan.















































#### POLO T-SHIRT BLACK

S | M | L | XL | XXL | M2016A

#### POLO T-SHIRT WHITE

S | M | L | XL | XXL | M2016B













POCKET T-SHIRT
BLACK
SIMILIXLIXXL M2022A

100% COTTON

POCKET T-SHIRT
PORT

SIMILIXLIXXL M2022B
100% COTTON

POCKET T-SHIRT WHITE

S | M | L | XL | XXL | M2O22C







LIGHT WEIGHT POCKET T-SHIRT WHITE

S | M | L | XL | XXL | M2O2A



LIGHT WEIGHT POCKET T-SHIRT BLACK

100% COTTON



KEYS T-SHIRT WHITE SIMILIXLIXXL M203A 100% COTTON



KEYS T-SHIRT NAVY SIMILIXLIXXL M203B 100% COTTON



**BIGFOOT T-SHIRT BLACK** 





**BIGFOOT T-SHIRT PAPYRUS** 

S | M | L | XL | XXL | M2O1B 100% COTTON



**BIGFOOT T-SHIRT** RED

S | M | L | XL | XXL | M201A 100% COTTON



**FLAG T-SHIRT** ANTELOPE

SIMILIXLIXXL M2O8A 100% COTTON



**FLAG T-SHIRT** NAVY

S | M | L | XL |