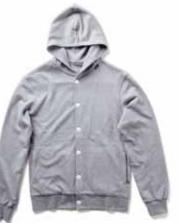

BUTTON UP HOODED SWEATSHIRT GREY

S | M | L | XL | XXL | M401B

BUTTON UP HOODED SWEATSHIRT GREY STRIPE

S | M | L | XL | XXL | M401C

BUTTON UP HOODED SWEATSHIRT GREEN

S | M | L | XL | XXL | M401D

STEEL FLAG ZIP UP **HOODED SWEATSHIRT BLACK** 