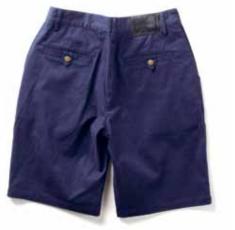

HIGHER TROUSERS
PAPYRUS

30° | 31° | 32° | 33° | 34° | 36° **M703B** 100% COTTON

SIX POCKET SHORTS BLACK

30" | 31" | 32" | 33" | 34" | 36" **M704A** 98% COTTON, 2% EA

#### SIX POCKET SHORTS ANTELOPE

30" | 31" | 32" | 33" | 34" | 36" **M704B** 98% COTTON, 2% EA

## SIX POCKET SHORTS PORT

30" | 31" | 32" | 33" | 34" | 36" **M704C** 98% COTTON, 2% EA

# SIX POCKET SHORTS NAVY

30" | 31" | 32" | 33" | 34" | 36" **M704D** 98% COTTON, 2% EA