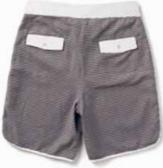

HIGHER TROUSERS
PAPYRUS

30° | 31° | 32° | 33° | 34° | 36° **M703B** 100% COTTON

SIX POCKET SHORTS BLACK

30" | 31" | 32" | 33" | 34" | 36" **M704A** 98% COTTON, 2% EA