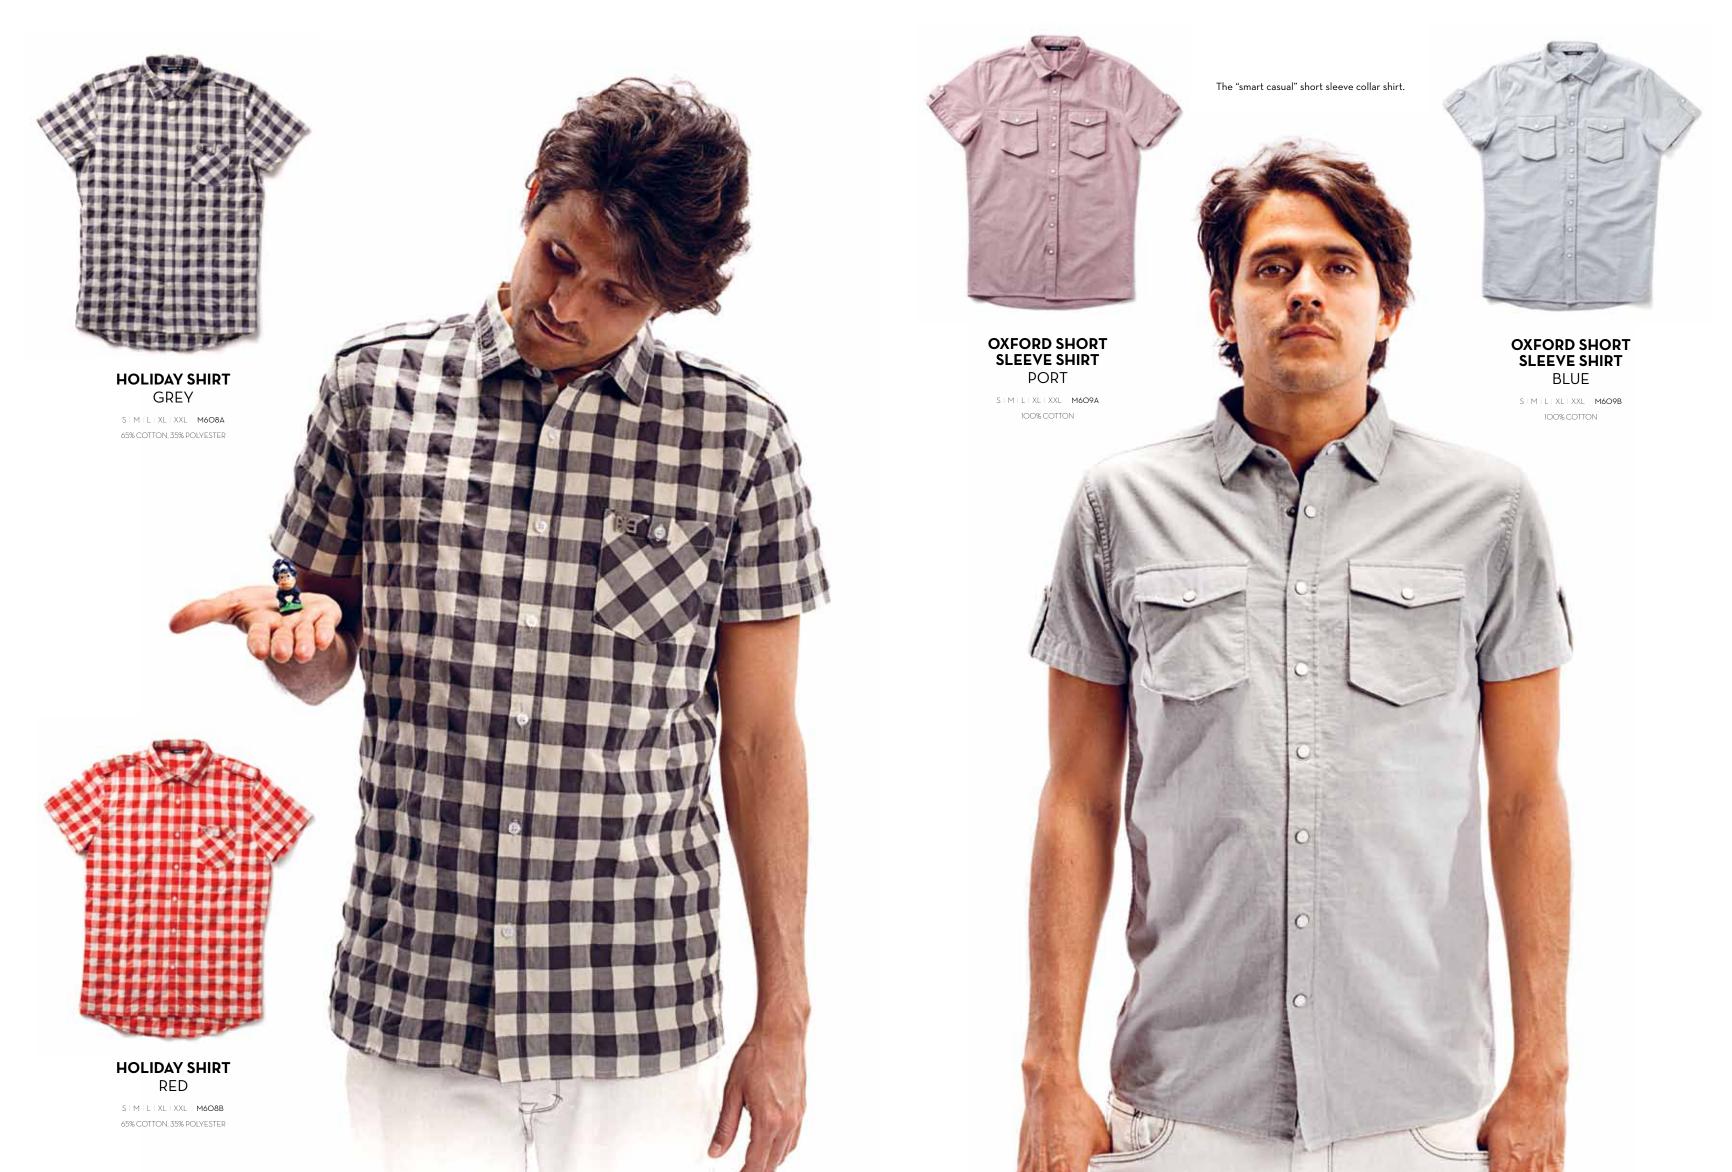

JERSEY CARDIGAN
PORT

S | M | L | XL | XXL | M507B

JERSEY CARDIGAN GREY

S | M | L | XL | XXL | **M507A** 100% COTTON

A lightweight summer cardigan.