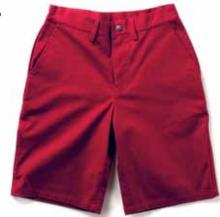

HIGHER TROUSERS
PAPYRUS

30° | 31° | 32° | 33° | 34° | 36° **M703B** 100% COTTON

SIX POCKET SHORTS BLACK

30" | 31" | 32" | 33" | 34" | 36" **M704A** 98% COTTON, 2% EA