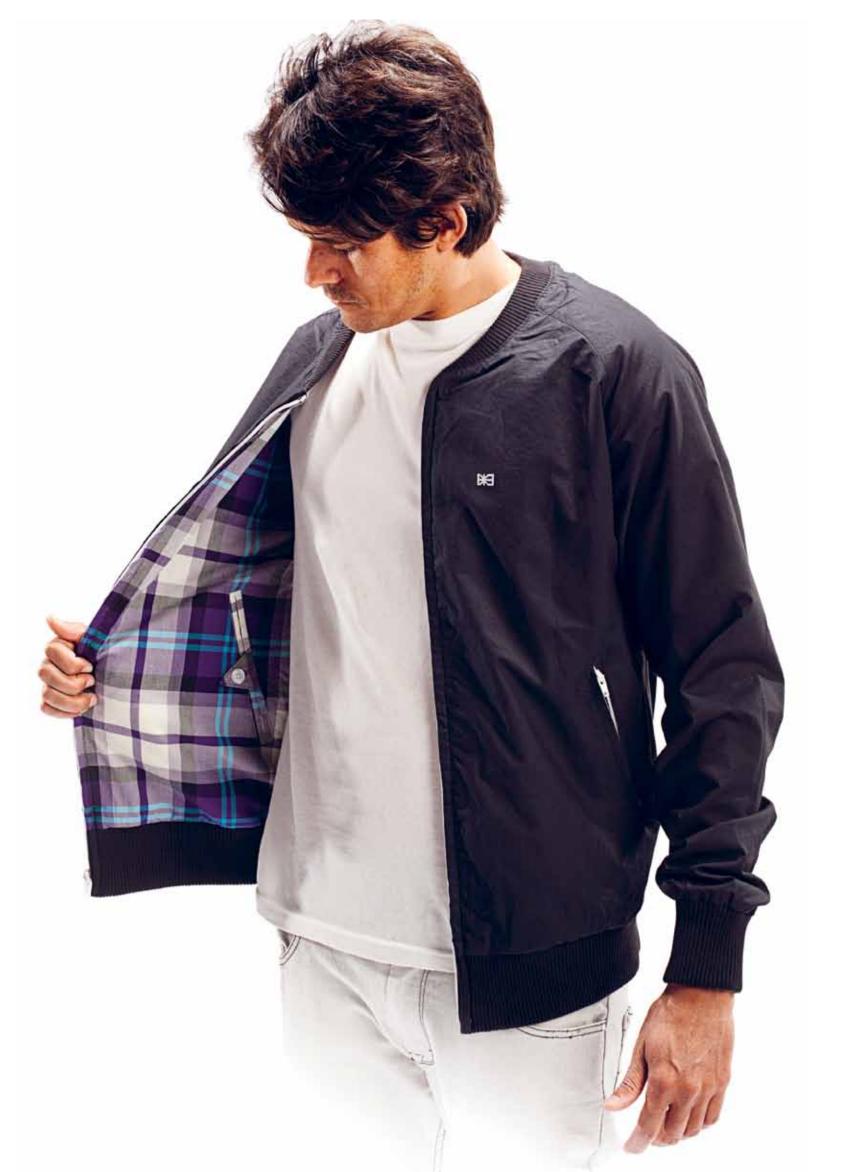

## **REVERSIBLE JACKET**PURPLE/BLACK

S | M | L | XL | XXL | M3O3

SIMILIXLIXXL M3O4B

100% COTTON

SIMILIXLIXXL M3O4A

100% COTTON

BUTTON UP HOODED SWEATSHIRT BLACK

S | M | L | XL | XXL | M401A 100% COTTON