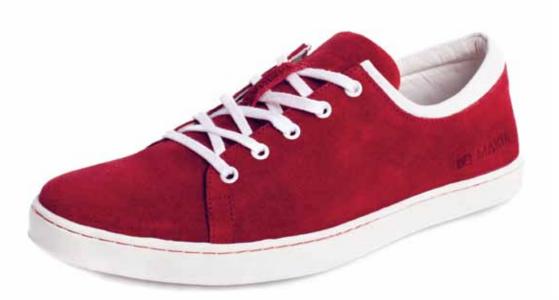

#### MAKIA & ST. VACANT LOW TOP PORT

40 | 41 | 42 | 43 | 44 | 45 | 46 | **M902B** SUEDE

MEDIUM SAILOR BAG BLACK

ONE SIZE U8O3A

MEDIUM SAILOR BAG PORT

ONE SIZE U8O3B

MEDIUM SAILOR BAG NAVY

ONE SIZE U8O3C 100% POLYESTER