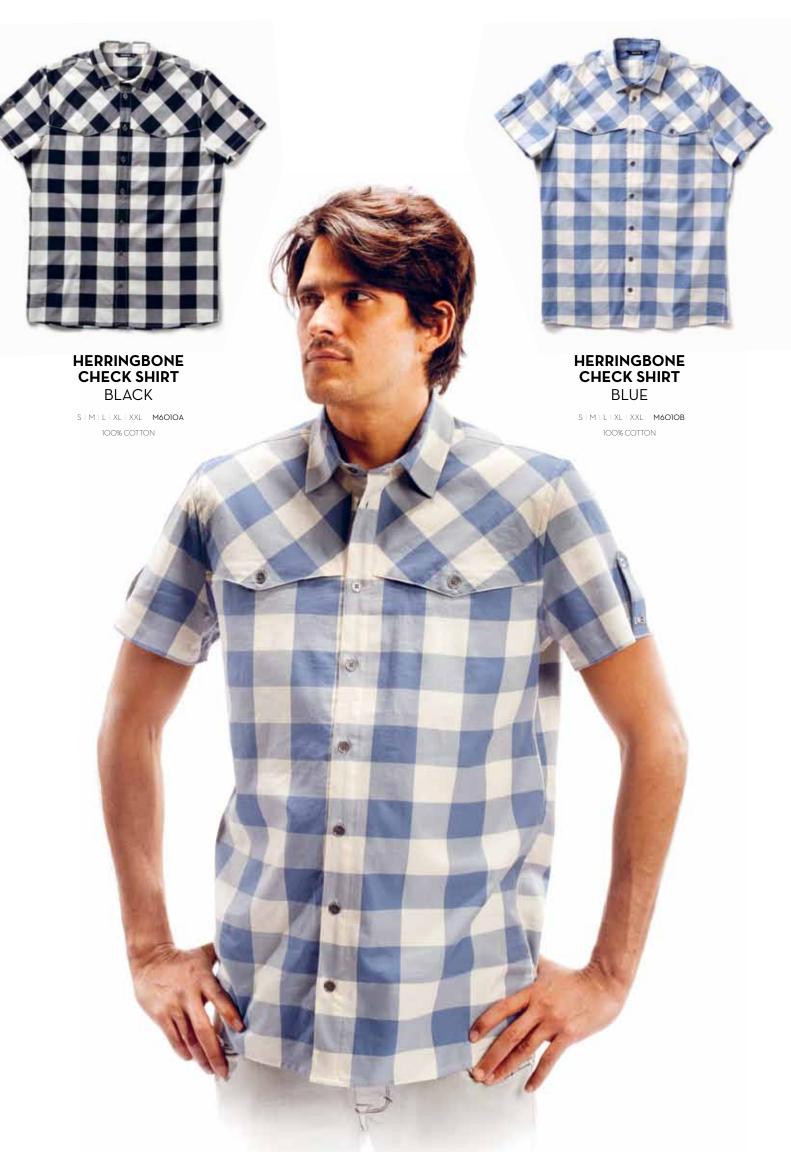

#### HERRINGBONE CHECK SHORTS BLACK

30° | 31° | 32° | 33° | 34° | 36° **M706A** 100% COTTON

#### HERRINGBONE CHECK SHORTS BLUE

30" | 31" | 32" | 33" | 34" | 36" **M706B** 100% COTTON

CHECKS & STRIPES SHORTS RED

30" | 31" | 32" | 33" | 34" | 36" **M707A** 100% POLYESTER

CHECKS & STRIPES SHORTS BLACK