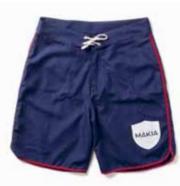

30" | 31" | 32" | 33" | 34" | 36" M707B 100% POLYESTER

30" | 31" | 32" | 33" | 34" | 36" | M708A 100% POLYESTER

MONTEROSSO SHORTS
GREEN

30" | 31" | 32" | 33" | 34" | 36" M708B