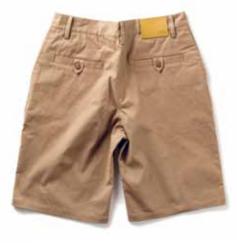

#### SIX POCKET SHORTS ANTELOPE

30" | 31" | 32" | 33" | 34" | 36" **M704B** 98% COTTON, 2% EA