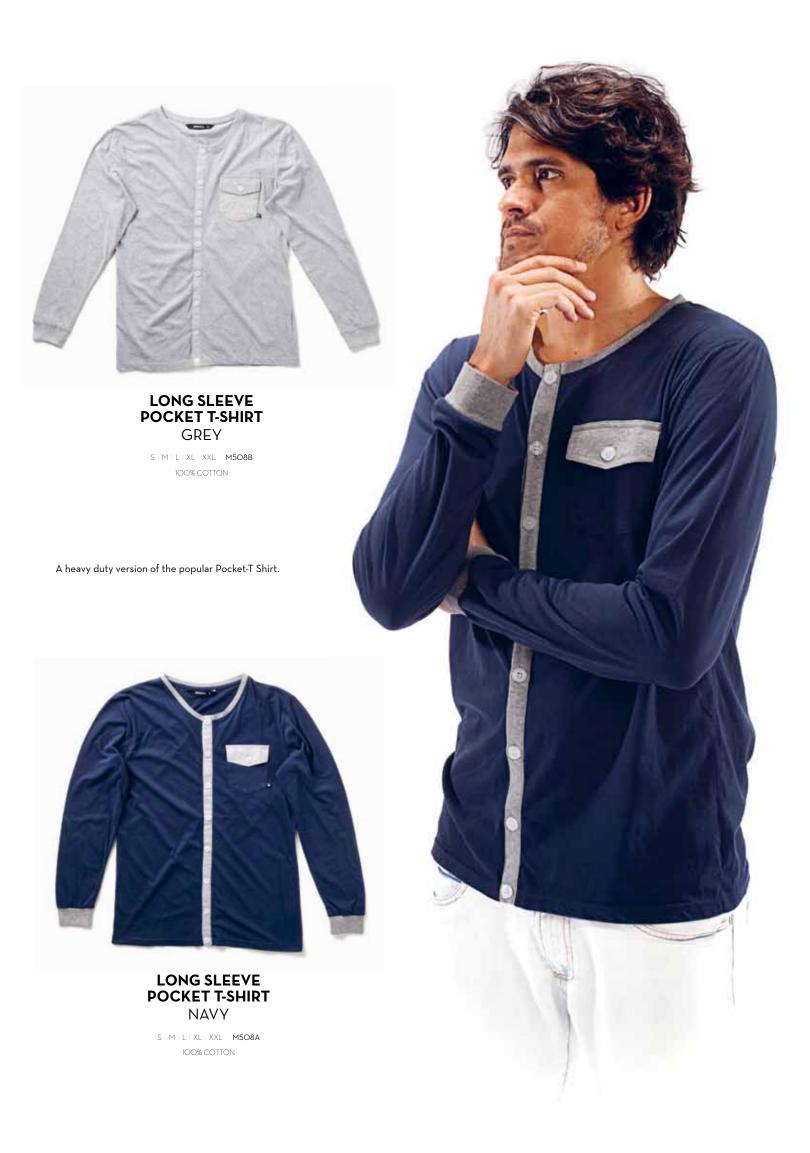

IRT GREY STRIPE

S | M | L | XL | XXL | M401C



BUTTON UP HOODED SWEATSHIRT GREEN

S | M | L | XL | XXL | M401D









STEEL FLAG ZIP UP **HOODED SWEATSHIRT BLACK** 

S | M | L | XL | XXL | M4O2A 100% COTTON



**STEEL FLAG ZIP UP HOODED SWEATSHIRT GREY** 

S | M | L | XL | XXL | M4O2B 100% COTTON



**STEEL FLAG ZIP UP HOODED SWEATSHIRT PORT** 

S | M | L | XL | XXL | M4O2C

100% COTTON



**STEEL FLAG ZIP UP HOODED SWEATSHIRT GREY STRIPE** 

S | M | L | XL | XXL | M4O2D 100% COTTON













WHITE STRIPE HOODED SWEATSHIRT BLACK

SIMILIXLIXXL M405A 100% COTTON

WHITE STRIPE HOODED SWEATSHIRT GREY

S | M | L | XL | XXL | M4O5B 100% COTTON

























JERSEY CARDIGAN
PORT

S | M | L | XL | XXL | M507B



JERSEY CARDIGAN GREY

S | M | L | XL | XXL | **M507A** 100% COTTON



A lightweight summer cardigan.















































#### POLO T-SHIRT BLACK

S | M | L | XL | XXL | M2016A

#### POLO T-SHIRT WHITE

S | M | L | XL | XXL | M2016B













POCKET T-SHIRT
BLACK
SIMILIXLIXXL M2022A

100% COTTON

POCKET T-SHIRT
PORT

SIMILIXLIXXL M2022B
100% COTTON

POCKET T-SHIRT WHITE

S | M | L | XL | XXL | M2O22C







LIGHT WEIGHT POCKET T-SHIRT WHITE

S | M | L | XL | XXL | M2O2A



LIGHT WEIGHT POCKET T-SHIRT BLACK

100% COTTON



KEYS T-SHIRT WHITE SIMILIXLIXXL M203A 100% COTTON



KEYS T-SHIRT NAVY SIMILIXLIXXL M203B 100% COTTON



**BIGFOOT T-SHIRT BLACK** 





**BIGFOOT T-SHIRT PAPYRUS** 

S | M | L | XL | XXL | M2O1B 100% COTTON



**BIGFOOT T-SHIRT** RED

S | M | L | XL | XXL | M201A 100% COTTON



**FLAG T-SHIRT** ANTELOPE

SIMI