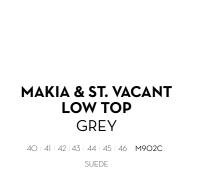

#### MAKIA & ST. VACANT LOW TOP PORT

40 | 41 | 42 | 43 | 44 | 45 | 46 | **M902B** SUEDE

MEDIUM SAILOR BAG BLACK

ONE SIZE U8O3A

MEDIUM SAILOR BAG PORT

ONE SIZE U8O3B

MEDIUM SAILOR BAG NAVY

ONE SIZE U8O3C 100% POLYESTER