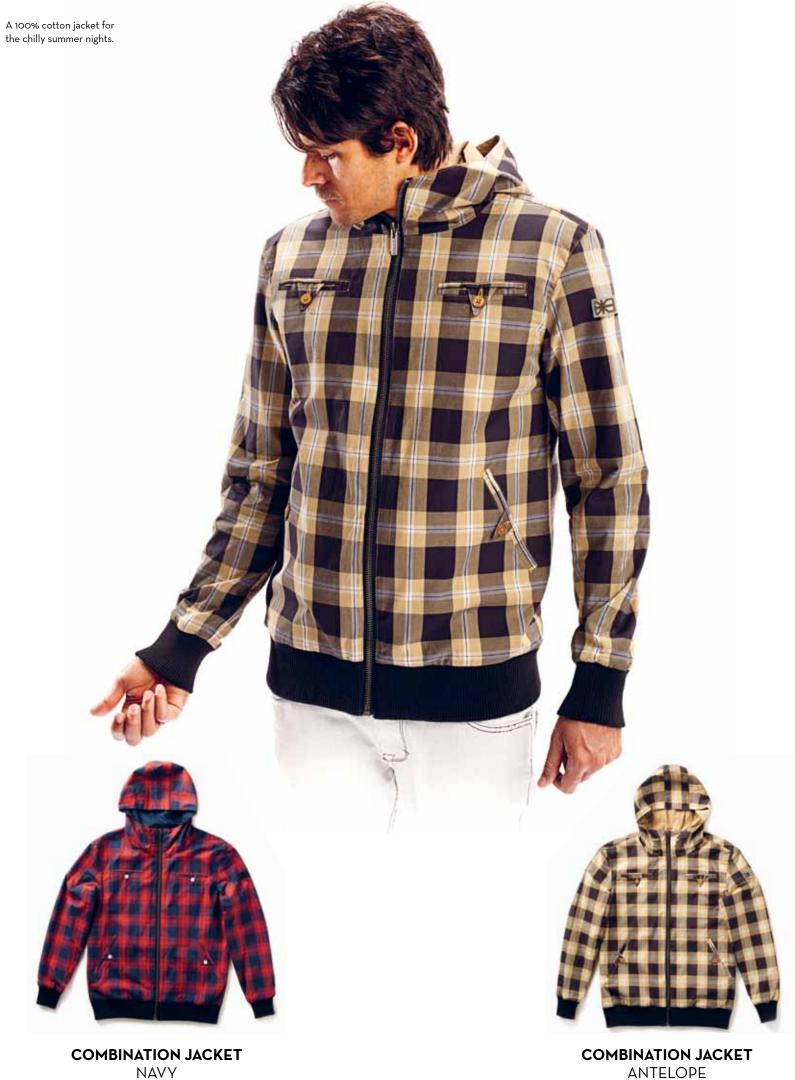

ing and the outside is trying to keep up.

Between these pages is a group of people that have pursued their dream and kept it going. A group that has influenced a generation or more of kids, who are now getting close to taking similar steps themselves. They've been a part of paving the way. A way where the journey is more important than the destination. A way that is recorded in the memories and dusty VHS tapes belonging to these kids.

We believe that it is key to follow your passion. That's why we are more than honored to feature these originators in our look book.

MAKIA is rooted in board sports, music and fashion in equal measure, defined by none of these but influenced by all.

- MAKIA

Enjoy life.















## **REVERSIBLE JACKET**PURPLE/BLACK

S | M | L | XL | XXL | M3O3







SIMILIXLIXXL M3O4B

100% COTTON

SIMILIXLIXXL M3O4A

100% COTTON

















BUTTON UP HOODED SWEATSHIRT BLACK

S | M | L | XL | XXL | M401A 100% COTTON



BUTTON UP HOODED SWEATSHIRT GREY

S | M | L | XL | XXL | M401B



BUTTON UP HOODED SWEATSHIRT GREY STRIPE

S | M | L | XL | XXL | M401C



BUTTON UP HOODED SWEATSHIRT GREEN

S | M | L | XL | XXL | M401D









STEEL FLAG ZIP UP **HOODED SWEATSHIRT BLACK** 

S | M | L | XL | XXL | M4O2A 100% COTTON



**STEEL FLAG ZIP UP HOODED SWEATSHIRT GREY** 

S | M | L | XL | XXL | M4O2B 100% COTTON



**STEEL FLAG ZIP UP HOODED SWEATSHIRT PORT** 

S | M | L | XL | XXL | M4O2C

100% COTTON



**STEEL FLAG ZIP UP HOODED SWEATSHIRT GREY STRIPE** 

S | M | L | XL | XXL | M4O2D 100% COTTON













WHITE STRIPE HOODED SWEATSHIRT BLACK

SIMI