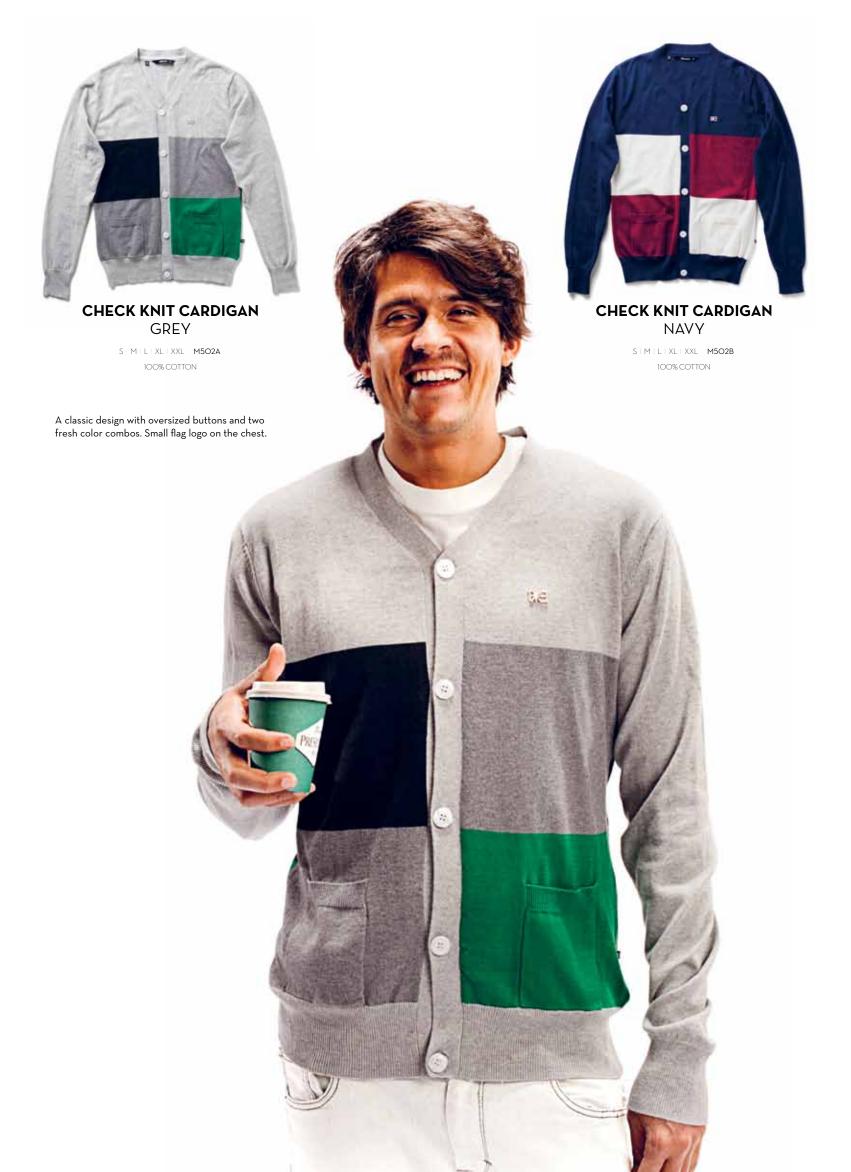

JERSEY CARDIGAN
PORT

S | M | L | XL | XXL | M507B

JERSEY CARDIGAN GREY

S | M | L | XL | XXL | **M507A** 100% COTTON

A lightweight summer cardigan.