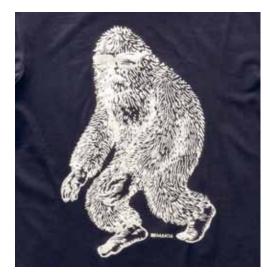

**BIGFOOT T-SHIRT BLACK** 

**BIGFOOT T-SHIRT PAPYRUS** 

S | M | L | XL | XXL | M2O1B 100% COTTON

**BIGFOOT T-SHIRT** RED

S | M | L | XL | XXL | M201A 100% COTTON

**FLAG T-SHIRT** ANTELOPE

SIMILIXLIXXL M2O8A 100% COTTON