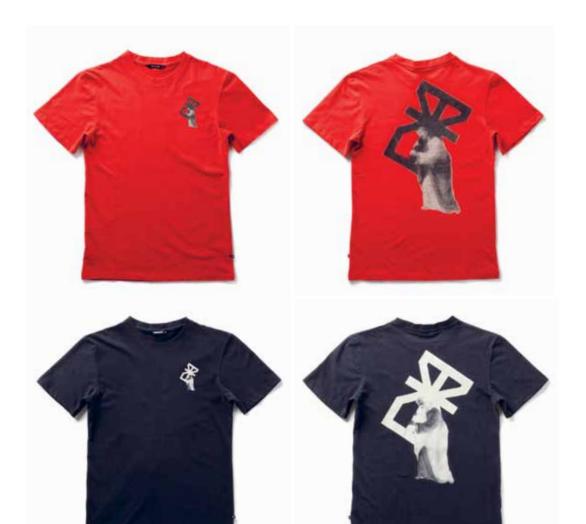

**BIGFOOT T-SHIRT BLACK** 

**BIGFOOT T-SHIRT PAPYRUS** 

S | M | L | XL | XXL | M2O1B 100% COTTON

**BIGFOOT T-SHIRT** RED

S | M | L | XL | XXL | M201A 100% COTTON

**FLAG T-SHIRT** ANTELOPE

SIMILIXLIXXL M2O8A 100% COTTON