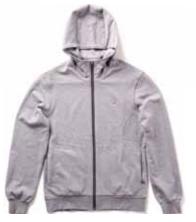

S | M | L | XL | XXL | M4O2A 100% COTTON

**STEEL FLAG ZIP UP HOODED SWEATSHIRT GREY** 

S | M | L | XL | XXL | M4O2B 100% COTTON

**STEEL FLAG ZIP UP HOODED SWEATSHIRT PORT** 

S | M | L | XL | XXL | M4O2C

100% COTTON