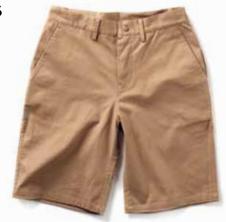

#### SIX POCKET SHORTS ANTELOPE

30" | 31" | 32" | 33" | 34" | 36" **M704B** 98% COTTON, 2% EA