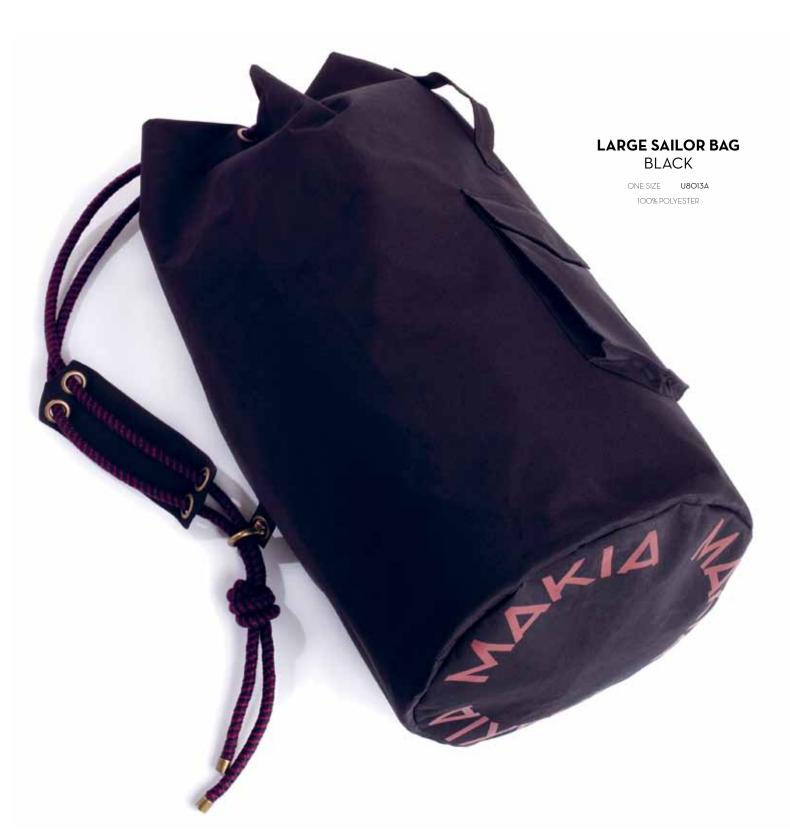

#### MAKIA & ST. VACANT LOW TOP PORT

40 | 41 | 42 | 43 | 44 | 45 | 46 | **M902B** SUEDE

MEDIUM SAILOR BAG BLACK

ONE SIZE U8O3A

MEDIUM SAILOR BAG PORT

ONE SIZE U8O3B

MEDIUM SAILOR BAG NAVY

ONE SIZE U8O3C 100% POLYESTER