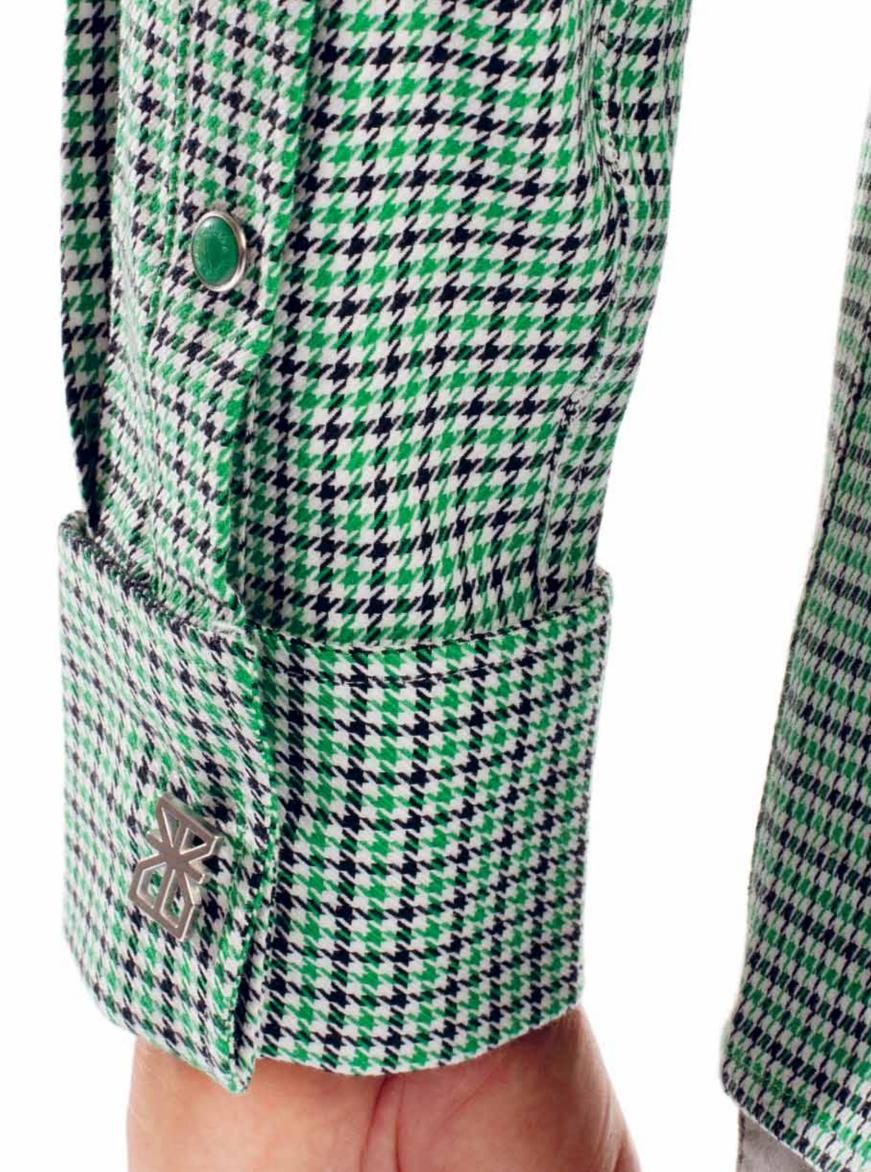

TON UP HOODED SWEATSHIRT GREEN

S | M | L | XL | XXL | M401D









STEEL FLAG ZIP UP **HOODED SWEATSHIRT BLACK** 

S | M | L | XL | XXL | M4O2A 100% COTTON



**STEEL FLAG ZIP UP HOODED SWEATSHIRT GREY** 

S | M | L | XL | XXL | M4O2B 100% COTTON



**STEEL FLAG ZIP UP HOODED SWEATSHIRT PORT** 

S | M | L | XL | XXL | M4O2C

100% COTTON



**STEEL FLAG ZIP UP HOODED SWEATSHIRT GREY STRIPE** 

S | M | L | XL | XXL | M4O2D 100% COTTON













WHITE STRIPE HOODED SWEATSHIRT BLACK

SIMILIXLIXXL M405A 100% COTTON

WHITE STRIPE HOODED SWEATSHIRT GREY

S | M | L | XL | XXL | M4O5B 100% COTTON

























JERSEY CARDIGAN
PORT

S | M | L | XL | XXL | M507B



JERSEY CARDIGAN GREY

S | M | L | XL | XXL | **M507A** 100% COTTON



A lightweight summer cardigan.















































#### POLO T-SHIRT BLACK

S | M | L | XL | XXL | M2016A

#### POLO T-SHIRT WHITE

S | M | L | XL | XXL | M2016B













POCKET T-SHIRT
BLACK
SIMILIXLIXXL M2022A

100% COTTON

POCKET T-SHIRT
PORT

SIMILIXLIXXL M2022B
100% COTTON

POCKET T-SHIRT WHITE

S | M | L | XL | XXL | M2O22C







LIGHT WEIGHT POCKET T-SHIRT WHITE

S | M | L | XL | XXL | M2O2A



LIGHT WEIGHT POCKET T-SHIRT BLACK

100% COTTON



KEYS T-SHIRT WHITE SIMILIXLIXXL M203A 100% COTTON



KEYS T-SHIRT NAVY SIMILIXLIXXL M203B 100% COTTON



**BIGFOOT T-SHIRT BLACK** 





**BIGFOOT T-SHIRT PAPYRUS** 

S | M | L | XL | XXL | M2O1B 100% COTTON



**BIGFOOT T-SHIRT** RED

S | M | L | XL | XXL | M201A 100% COTTON



**FLAG T-SHIRT** ANTELOPE

SIMILIXLIXXL M2O8A 100% COTTON



**FLAG T-SHIRT** NAVY