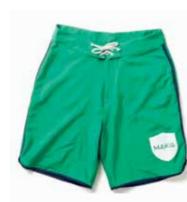

30" | 31" | 32" | 33" | 34" | 36" M707B 100% POLYESTER

30" | 31" | 32" | 33" | 34" | 36" | M708A 100% POLYESTER

MONTEROSSO SHORTS
GREEN

30" | 31" | 32" | 33" | 34" | 36" M708B