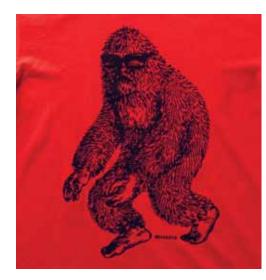

**BIGFOOT T-SHIRT BLACK** 

**BIGFOOT T-SHIRT PAPYRUS** 

S | M | L | XL | XXL | M2O1B 100% COTTON

**BIGFOOT T-SHIRT** RED

S | M | L | XL | XXL | M201A 100% COTTON

**FLAG T-SHIRT** ANTELOPE

SIMILIXLIXXL M2O8A 100% COTTON