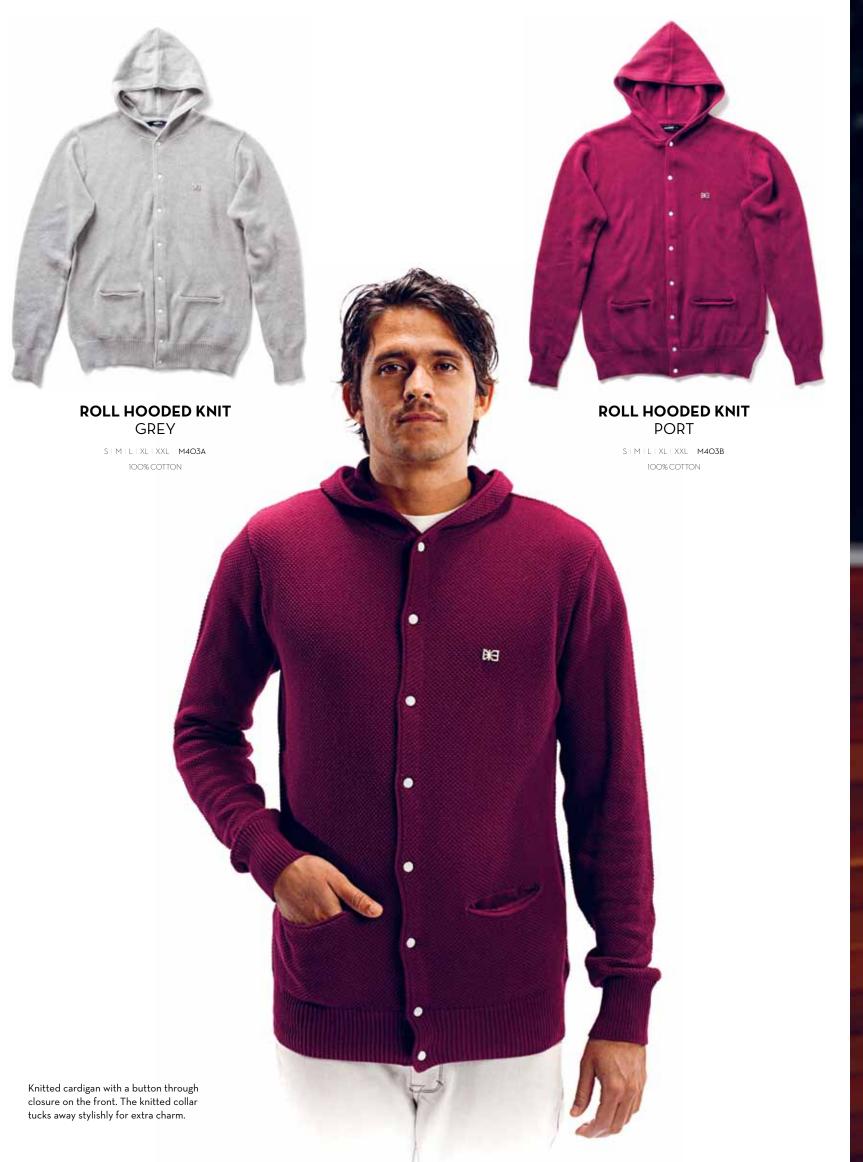

JERSEY CARDIGAN
PORT

S | M | L | XL | XXL | M507B

JERSEY CARDIGAN GREY

S | M | L | XL | XXL | **M507A** 100% COTTON

A lightweight summer cardigan.