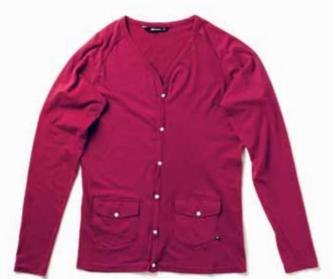

JERSEY CARDIGAN
PORT

S | M | L | XL | XXL | M507B

JERSEY CARDIGAN GREY

S | M | L | XL | XXL | **M507A** 100% COTTON

A lightweight summer cardigan.