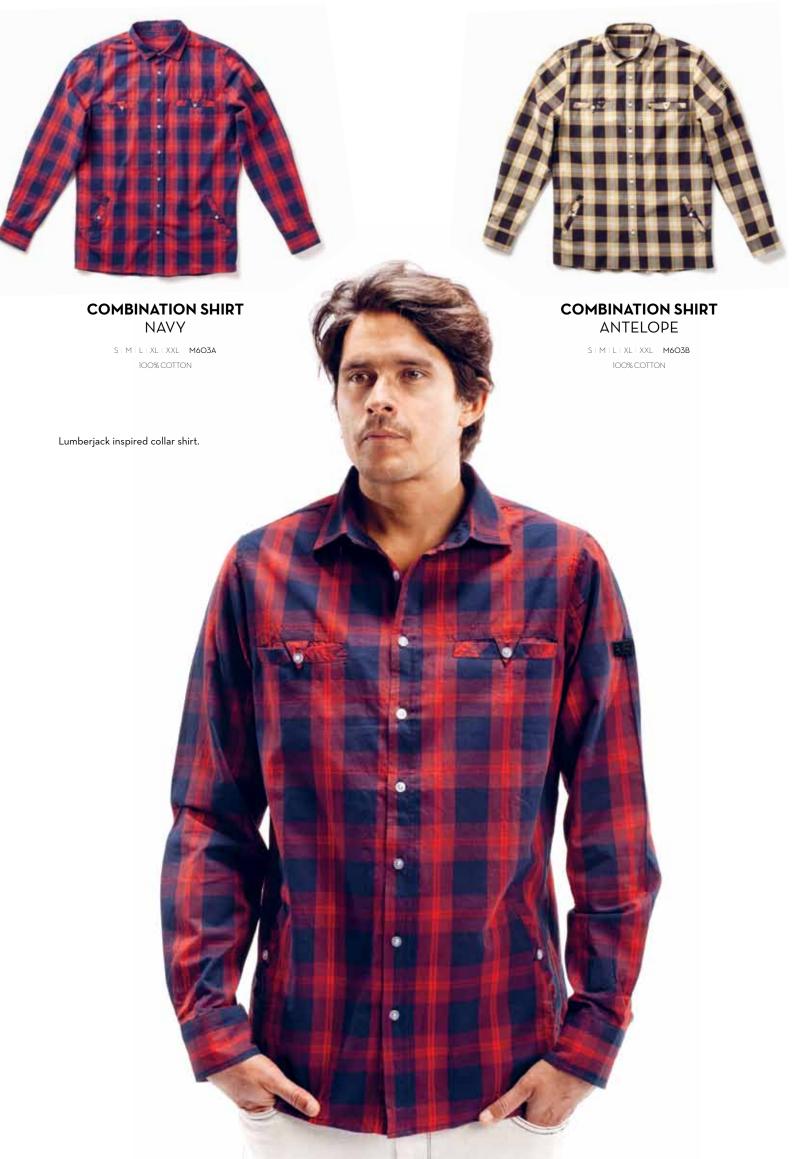

## **REVERSIBLE JACKET**PURPLE/BLACK

S | M | L | XL | XXL | M3O3

SIMILIXLIXXL M3O4B

100% COTTON

SIMILIXLIXXL M3O4A

100% COTTON

BUTTON UP HOODED SWEATSHIRT BLACK

S | M | L | XL | XXL | M401A 100% COTTON