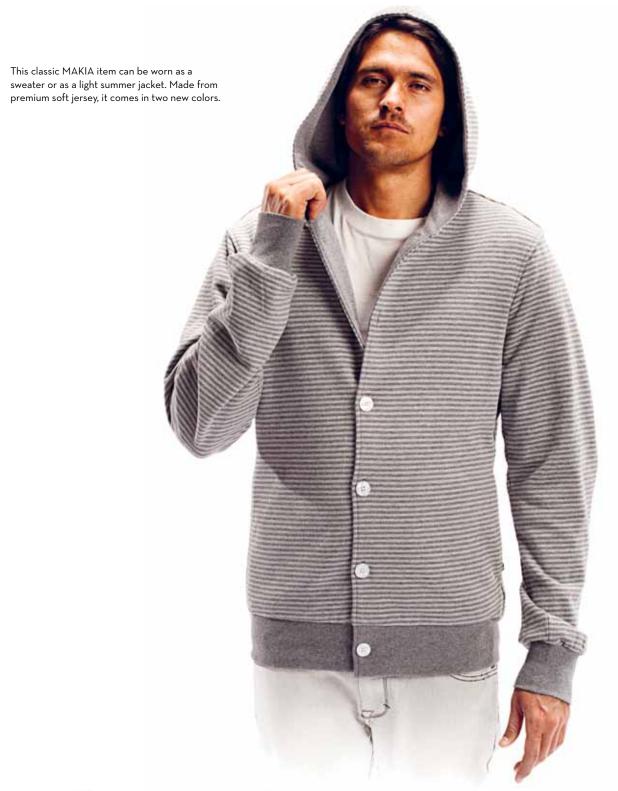

JERSEY CARDIGAN
PORT

S | M | L | XL | XXL | M507B

JERSEY CARDIGAN GREY

S | M | L | XL | XXL | **M507A** 100% COTTON

A lightweight summer cardigan.