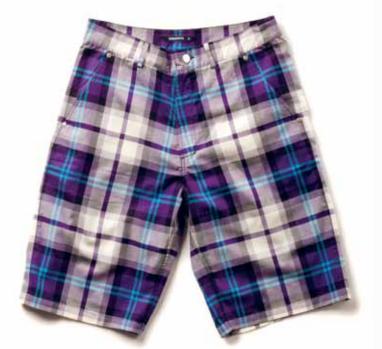

# PERMANENT SHORTS PURPLE

30° | 31° | 32° | 33° | 34° | 36° **M705A** 100% COTTON