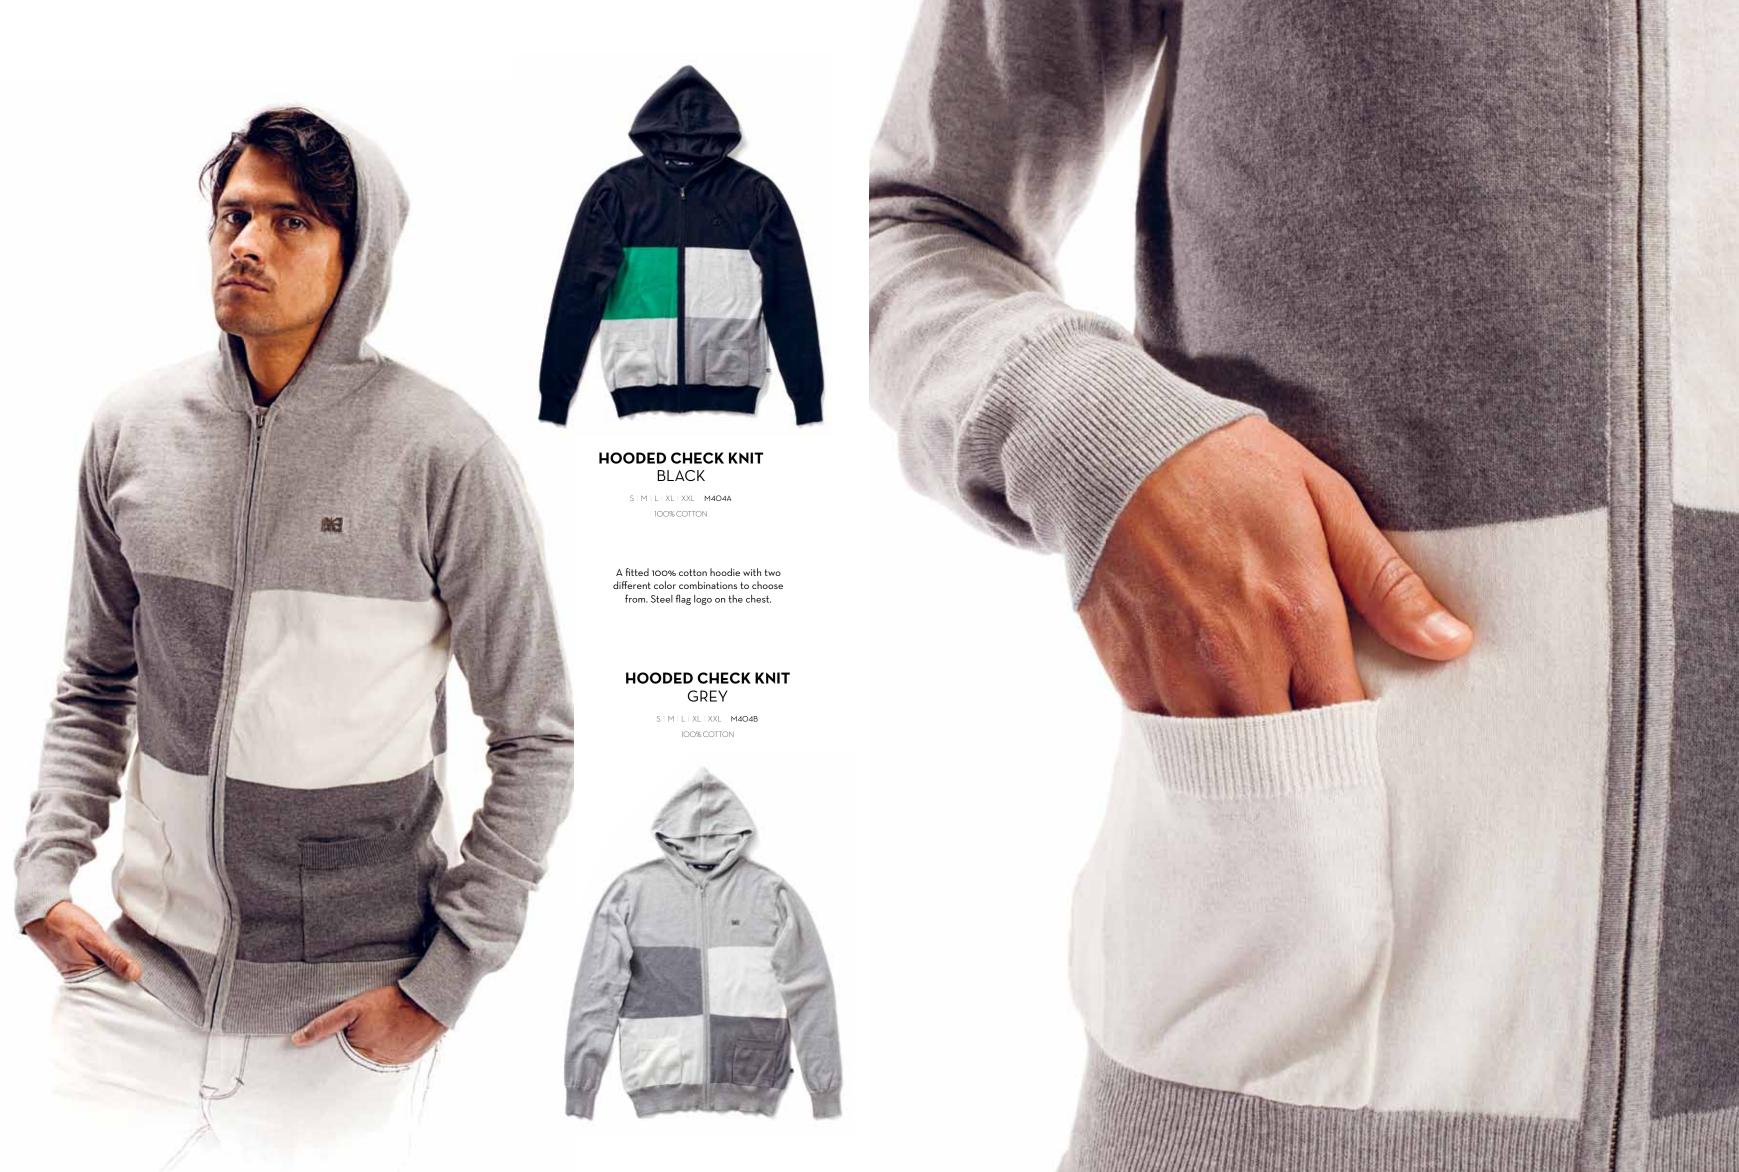

BUTTON UP HOODED SWEATSHIRT GREY

S | M | L | XL | XXL | M401B

BUTTON UP HOODED SWEATSHIRT GREY STRIPE

S | M | L | XL | XXL | M401C

BUTTON UP HOODED SWEATSHIRT GREEN

S | M | L | XL | XXL | M401D

STEEL FLAG ZIP UP **HOODED SWEATSHIRT BLACK** 

S | M | L | XL | XXL | M4O2A 100% COTTON

**STEEL FLAG ZIP UP HOODED SWEATSHIRT GREY** 

S | M | L | XL | XXL | M4O2B 100% COTTON

**STEEL FLAG ZIP UP HOODED SWEATSHIRT PORT** 

S | M | L | XL | XXL | M4O2C

100% COTTON

**STEEL FLAG ZIP UP HOODED SWEATSHIRT GREY STRIPE** 

S | M | L | XL | XXL | M4O2D 100% COTTON

WHITE STRIPE HOODED SWEATSHIRT BLACK

SIMILIXLIXXL M405A 100% COTTON

WHITE STRIPE HOODED SWEATSHIRT GREY

S | M | L | XL | XXL | M4O5B 100% COTTON