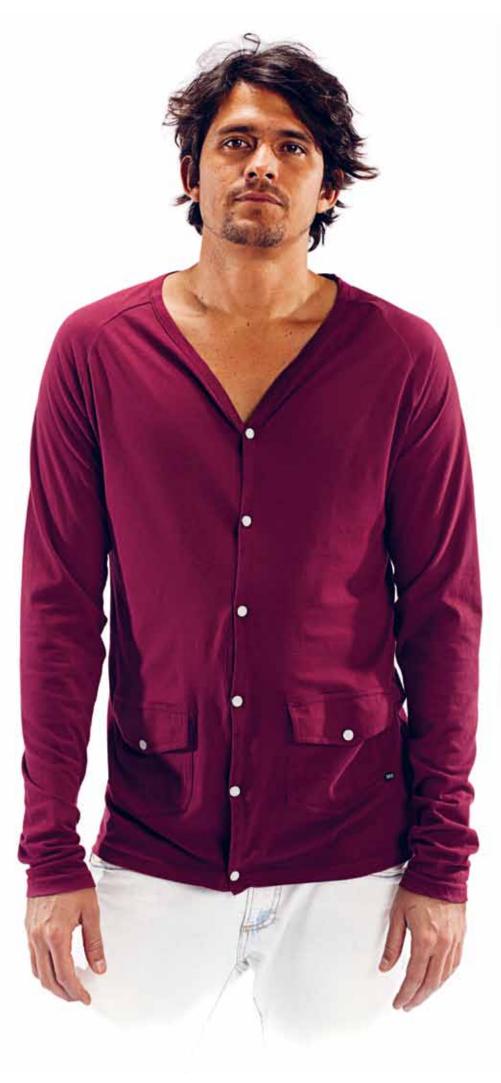

JERSEY CARDIGAN
PORT

S | M | L | XL | XXL | M507B

JERSEY CARDIGAN GREY

S | M | L | XL | XXL | **M507A** 100% COTTON

A lightweight summer cardigan.