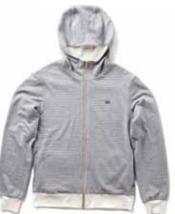

**STEEL FLAG ZIP UP HOODED SWEATSHIRT GREY STRIPE** 

S | M | L | XL | XXL | M4O2D 100% COTTON

WHITE STRIPE HOODED SWEATSHIRT BLACK

SIMILIXLIXXL M405A 100% COTTON

WHITE STRIPE HOODED SWEATSHIRT GREY

S | M | L | XL | XXL | M4O5B 100% COTTON