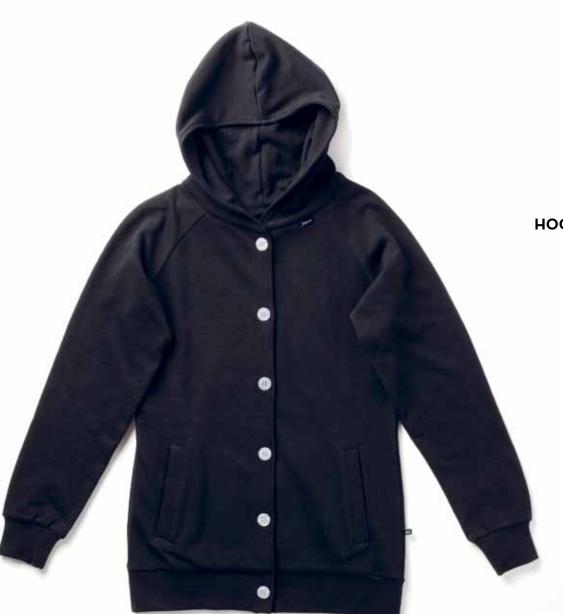

#### BUTTON UP HOODED SWEATSHIRT BLACK

XS | S | M | L W401A

XS | S | M | L W401B

This classic MAKIA item can be worn as a sweater or a light jacket. Made from premium soft jersey.