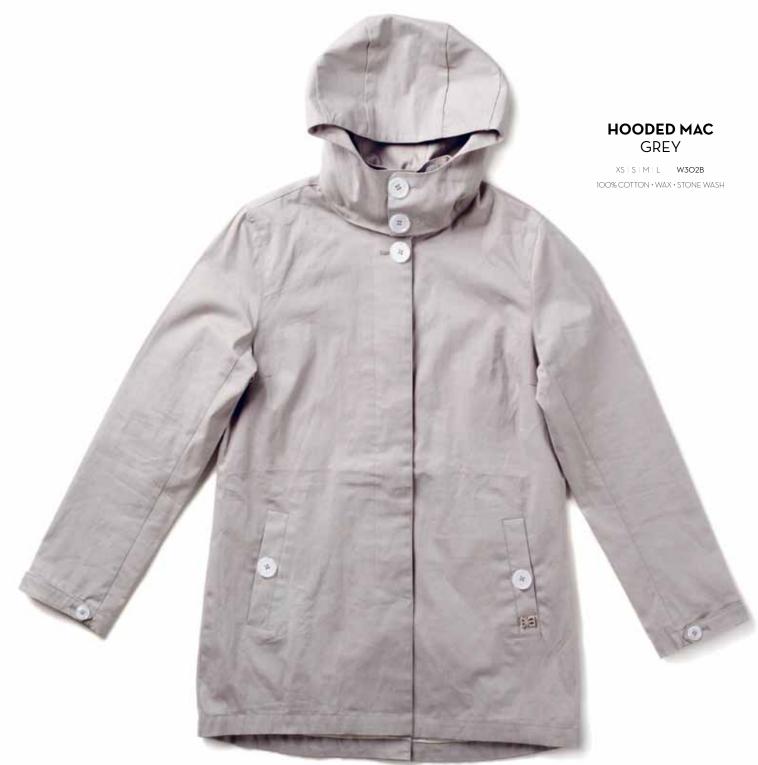

#### HOODED MAC BLACK

XS | S | M | L **W3O2A** 100% COTTON + WAX + STONE WASH

Named after the Scottish raincoat inventor Charles Macintosh, this jacket stone washed with slightly waxed water repellent coating to finish it off.