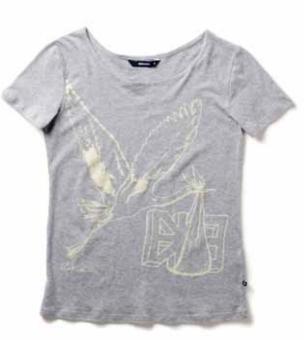

e from premium soft jersey.

#### STEEL FLAG ZIP UP HOODED SWEATSHIRT GREY

XS | S | M | L W4O2B

#### STEEL FLAG ZIP UP HOODED SWEATSHIRT GREY STRIPE

XS | S | M | L W402C









#### ROLL HOODED KNIT PORT

XS | S | M | L W4O3B



























#### PERMANENT DRESS PURPLE

XS | S | M | L W604A

### **PERMANENT DRESS**GREY

XS | S | M | L W6O4B



Herringbone is a pattern of columns of short parallel lines with all the lines in a column sloping one way and lines in adjacent columns sloping the other way. The Herringbone pattern is used in weaving, masonry, parquetry and embroidery.

#### HERRINGBONE CHECK DRESS BLUE

XS | S | M | L W6O3A



#### HERRINGBONE CHECK DRESS BLACK

XS | S | M | L W6O3B





#### HERON T-SHIRT PAPYRUS

XS | S | M | L W2O2B



#### HERON T-SHIRT NAVY



#### **HERON T-SHIRT** M.GREY

XS | S | M | L W2O2A



### RABBIT'S PAW T-SHIRT NAVY

XS | S | M | L W2O3B

### **RABBIT'S PAW T-SHIRT** M.GREY

XS | S | M | L W2O3A









XSISIMIL W204A 100% COTTON







#### POCKET JERSEY CARDIGAN M.GREY

XS | S | M | L W206A

#### POCKET JERSEY CARDIGAN L.GREY

XS | S | M | L W206C







POCKET T-SHIRT L.GREY

XS | S | M | L W2O1A 100% COTTON



XS | S | M | L W201B 100% COTTON



POCKET T-SHIRT
PORT

XS | S | M | L W201C 100% COTTON



POCKET T-SHIRT BLACK

XS | S | M | L W201D 100% COTTON





L.GREY

100% COTTON

TANK TOP BLACK XS | S | M | L W2O5A

100% COTTON

TANK TOP PORT XS | S | M | L W2O5C 100% COTTON



### GARDENER SCARF BLUE

ONE SIZE U809A 100% COTTON



### GARDENER SCARF GREEN

ONE SIZE U809B 100% COTTON



### REVERSIBLE SCARF BL