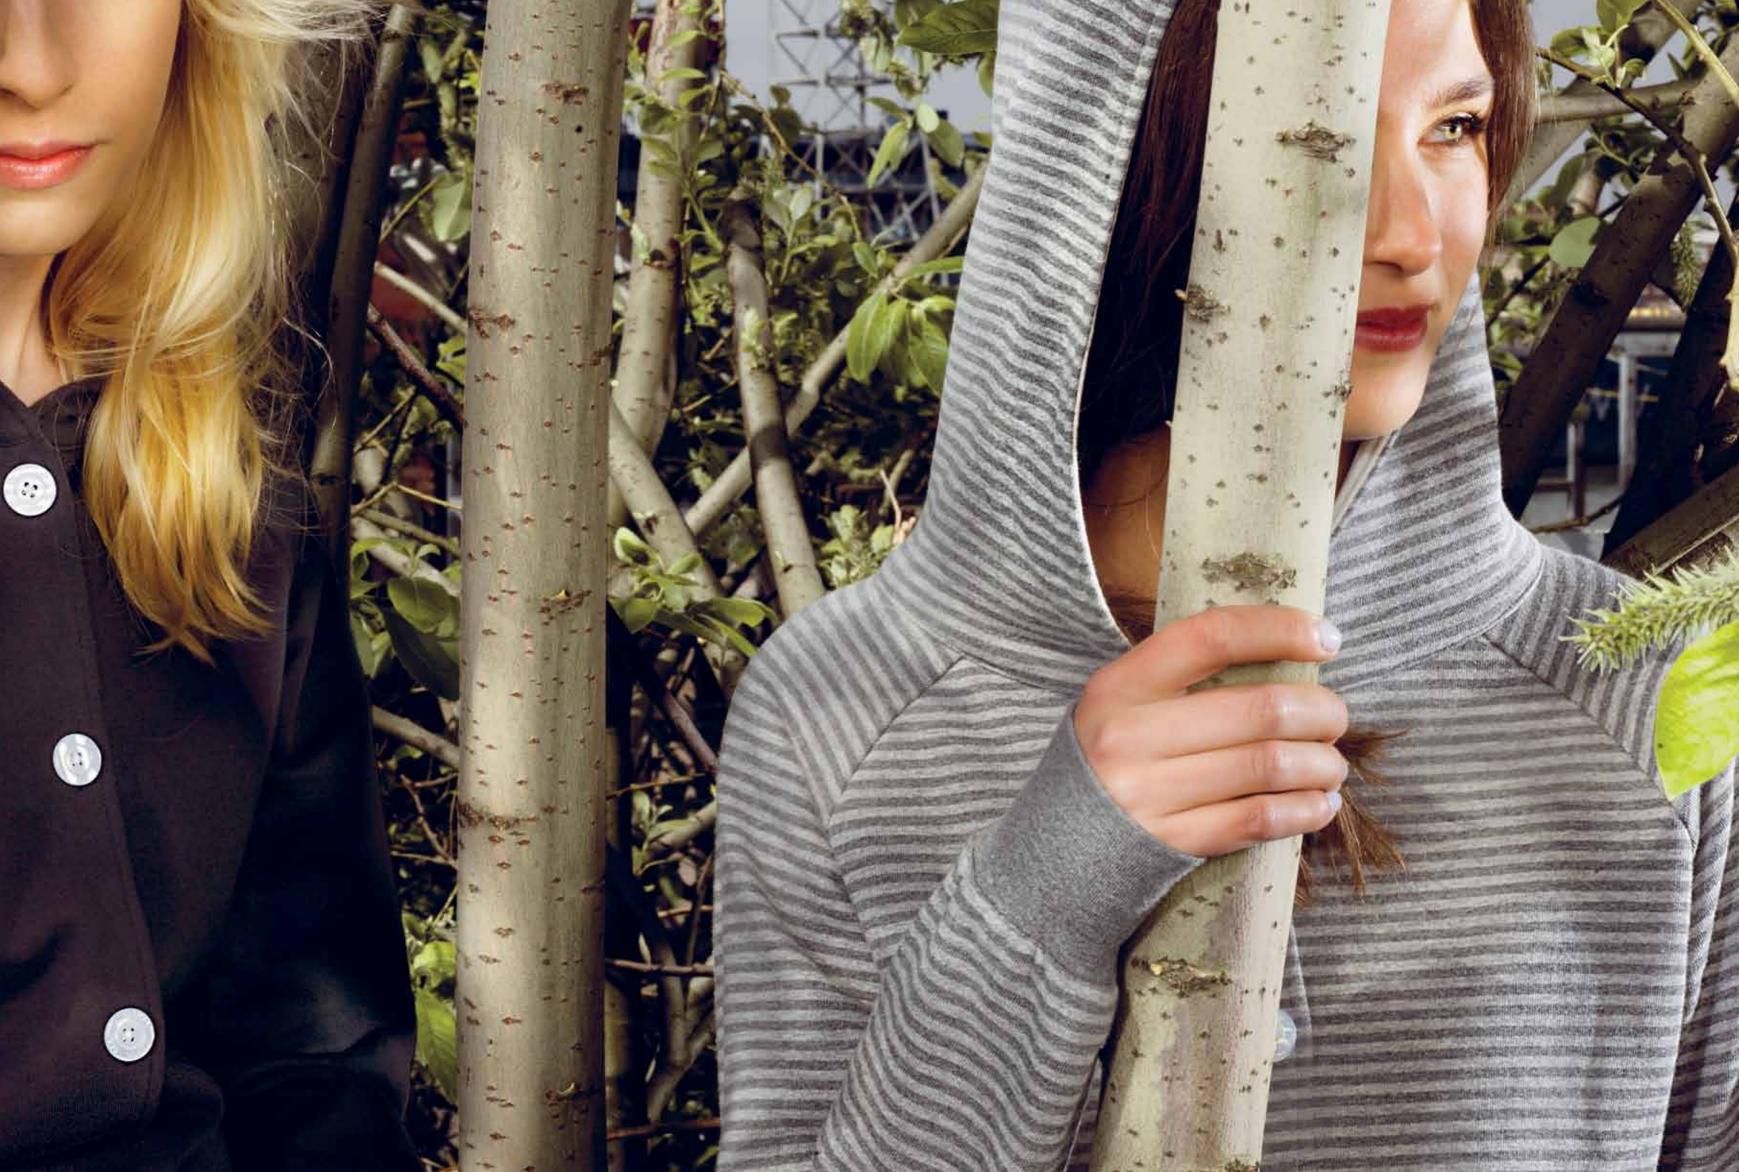

#### BUTTON UP HOODED SWEATSHIRT BLACK

XS | S | M | L W401A

XS | S | M | L W401B

This classic MAKIA item can be worn as a sweater or a light jacket. Made from premium soft jersey.

#### BUTTON UP HOODED SWEATSHIRT GREY STRIPE

XS | S | M | L W401C

This classic MAKIA zip up hoodie can be worn as a sweater or a light jacket. Made from premium soft jersey.