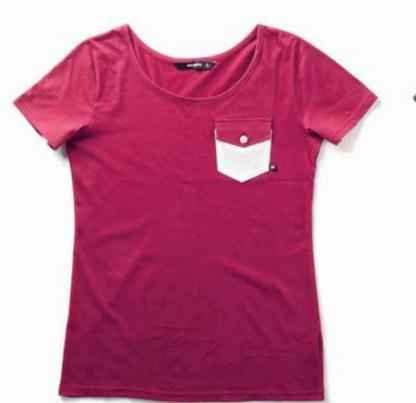

#### POCKET JERSEY CARDIGAN L.GREY

XS | S | M | L W206C

POCKET T-SHIRT L.GREY

XS | S | M | L W2O1A 100% COTTON

XS | S | M | L W201B 100% COTTON

POCKET T-SHIRT
PORT

XS | S | M | L W201C 100% COTTON

POCKET T-SHIRT BLACK