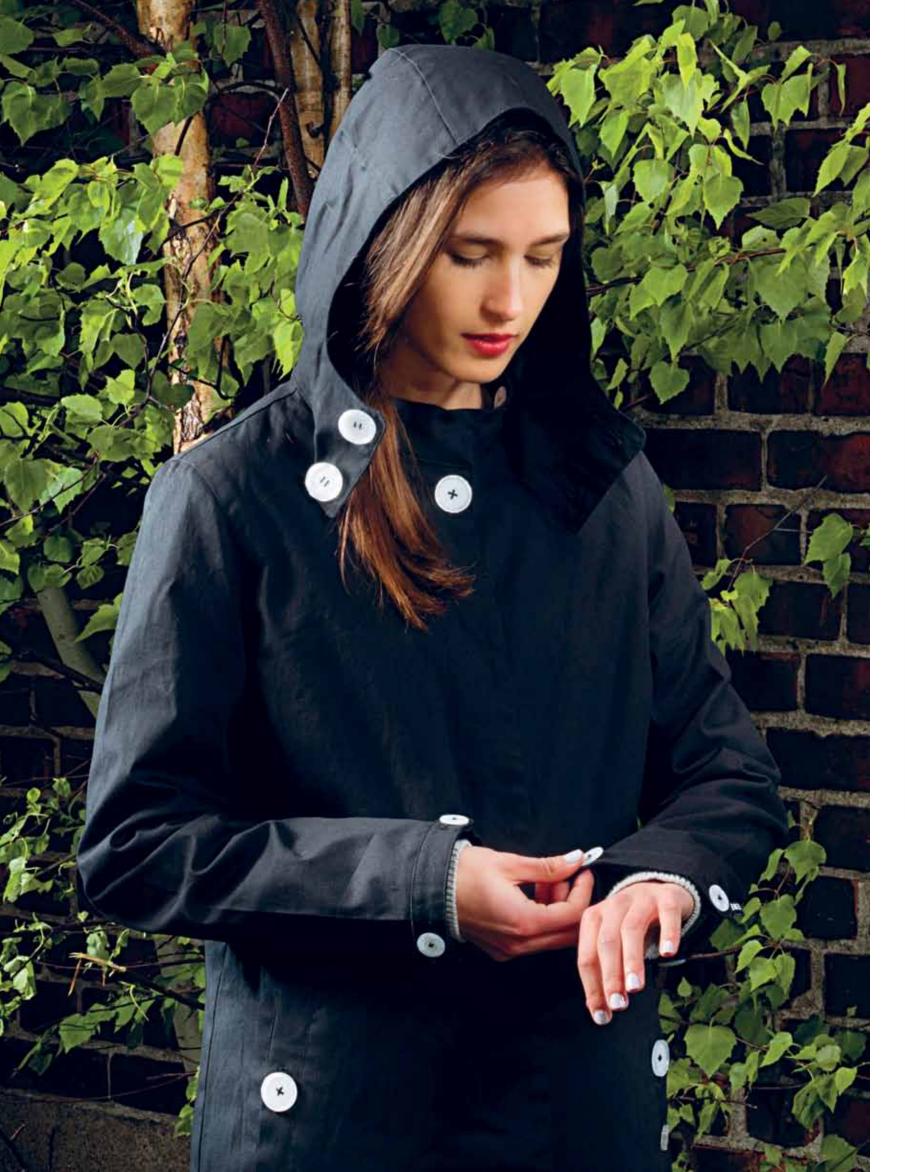

eksi Helisten, Antti Rastivo, Sami Havia, Timo Snellman, Werklig, Mari Kemppinen, Elina Lappalainen, Nina Aro, Jani Fagerroos, Jani Tolin, Janne Norokytö, Kimmo Tuhola, Lasse Laine, Matti Palmu, Pauliina Westman, Juha Saarnio, Lily Li, Merja Räsänen, Edvard Krogius, Sofia Law, Tom Backman, Juho Mikkonen, Janne Kaitala, Jare&VilleGalle, Jukka Poika, Sushi Togo, Ossi Lahtinen. Elli Nuortila.

Jake, Kimmo, Totti, Jesse, Joni, Hessu, Immu, Mika (Rainman), Seba, Tom, Heppu, Kari, Makke, Tekla, Osmo, Nalle, Laura, Kikka, Riikka O, Kaapo, Tuukka, Heidi, Nora, Marii, Nalle, Alex & Henna, Juuli, Lilli, Janna, Maaru, Minna-Leena, Anu & Konsta, Petra, Pauli, Paavo, Roof & Fimeko.

"We were all on this ship in the sixties, our generation, a ship going to discover the New World."

- John Lennon











#### HOODED MAC BLACK

XS | S | M | L **W3O2A** 100% COTTON + WAX + STONE WASH

Named after the Scottish raincoat inventor Charles Macintosh, this jacket stone washed with slightly waxed water repellent coating to finish it off.







# REVERSIBLE JACKET BLACK / BLUE

XS | S | M | L W3O3B

A jacket with two different looks. Varsity style cutting, ribbed cuffs and waistband.





#### BUTTON UP HOODED SWEATSHIRT BLACK

XS | S | M | L W401A



XS | S | M | L W401B

This classic MAKIA item can be worn as a sweater or a light jacket. Made from premium soft jersey.





#### BUTTON UP HOODED SWEATSHIRT GREY STRIPE

XS | S | M | L W401C







This classic MAKIA zip up hoodie can be worn as a sweater or a light jacket. Made from premium soft jersey.

#### STEEL FLAG ZIP UP HOODED SWEATSHIRT