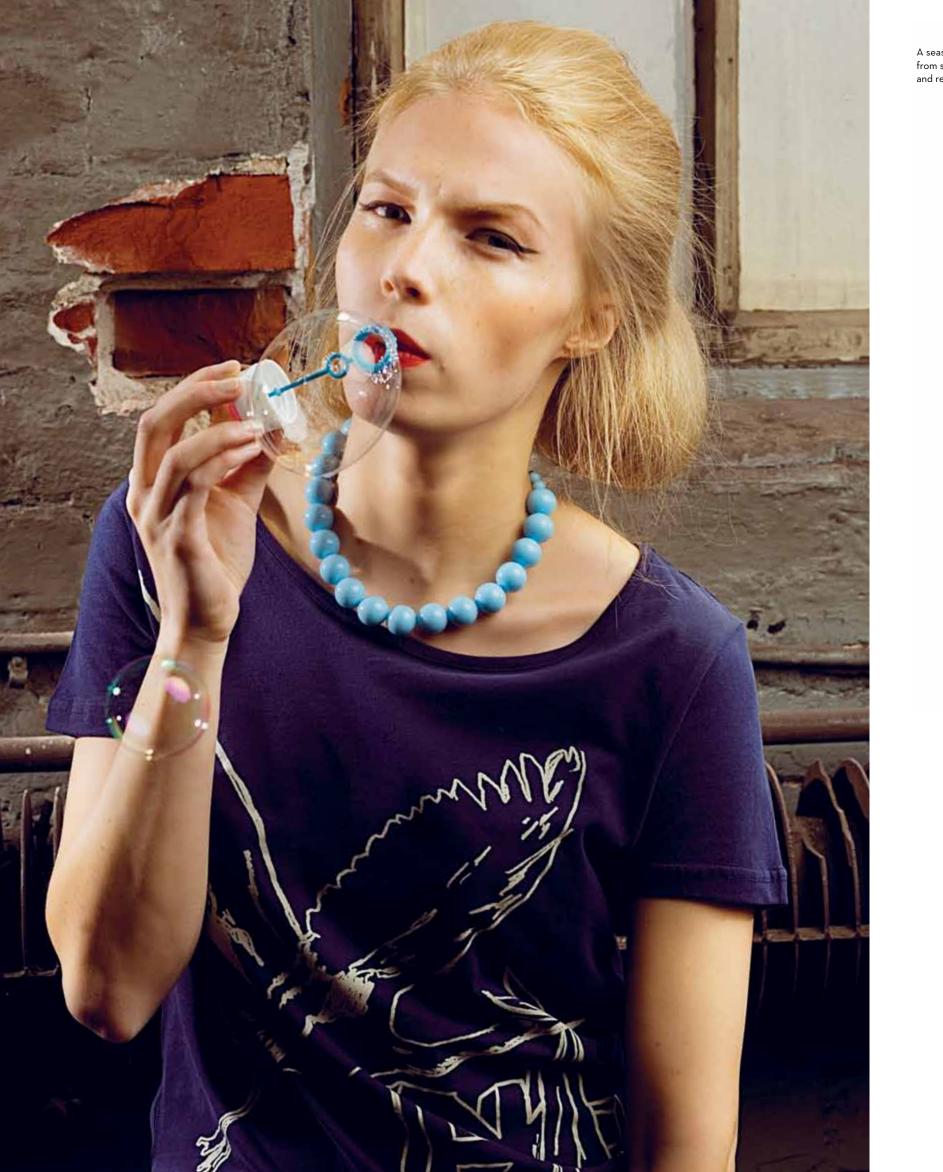

This classic MAKIA zip up hoodie can be worn as a sweater or a light jacket. Made from premium soft jersey.

#### STEEL FLAG ZIP UP HOODED SWEATSHIRT GREY

XS | S | M | L W4O2B

#### STEEL FLAG ZIP UP HOODED SWEATSHIRT GREY STRIPE

XS | S | M | L W402C









#### ROLL HOODED KNIT PORT

XS | S | M | L W4O3B



























#### PERMANENT DRESS PURPLE

XS | S | M | L W604A

### **PERMANENT DRESS**GREY

XS | S | M | L W6O4B



Herringbone is a pattern of columns of short parallel lines with all the lines in a column sloping one way and lines in adjacent columns sloping the other way. The Herringbone pattern is used in weaving, masonry, parquetry and embroidery.

#### HERRINGBONE CHECK DRESS BLUE

XS | S | M | L W6O3A



#### HERRINGBONE CHECK DRESS BLACK

XS | S | M | L W6O3B





#### HERON T-SHIRT PAPYRUS

XS | S | M | L W2O2B



#### HERON T-SHIRT NAVY



#### **HERON T-SHIRT** M.GREY

XS | S | M | L W2O2A



### RABBIT'S PAW T-SHIRT NAVY

XS | S | M | L W2O3B

### **RABBIT'S PAW T-SHIRT** M.GREY

XS | S | M | L W2O3A









XSISIMIL W204A 100% COTTON







#### POCKET JERSEY CARDIGAN M.GREY

XS | S | M | L W206A

#### POCKET JERSEY CARDIGAN L.GREY

XS | S | M | L W206C







POCKET T-SHIRT L.GREY

XS | S | M | L W2O1A 100% COTTON



XS | S | M | L W201B 100% COTTON



POCKET T-SHIRT
PORT

XS | S | M | L W201C 100% COTTON



POCKET T-SHIRT BLACK

XS | S | M | L W201D 100% COTTON





L.GREY

100% COTTON

TANK TOP BLACK XS | S | M | L W2O5A

100% COTTON

TANK TOP PORT XS | S | M | L W2O5C 100% COTTON



### GARDENER SCARF BLUE

ONE SIZE U809A 100% COTTON