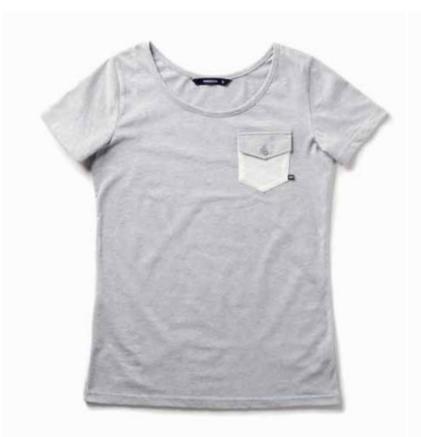

#### POCKET JERSEY CARDIGAN L.GREY

XS | S | M | L W206C

POCKET T-SHIRT L.GREY

XS | S | M | L W2O1A 100% COTTON

XS | S | M | L W201B 100% COTTON

POCKET T-SHIRT
PORT

XS | S | M | L W201C 100% COTTON

POCKET T-SHIRT BLACK