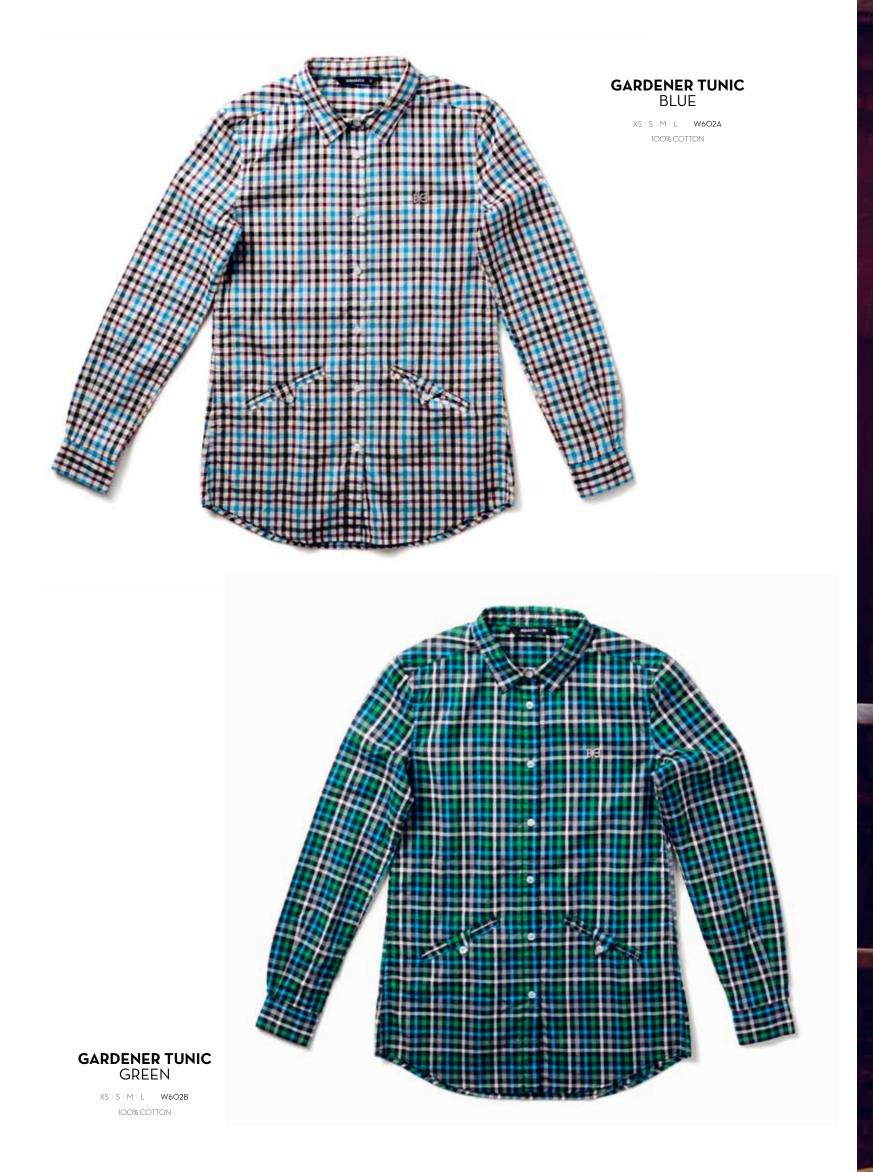

### GARDENER SCARF BLUE

ONE SIZE U809A 100% COTTON

### GARDENER SCARF GREEN

ONE SIZE U809B 100% COTTON