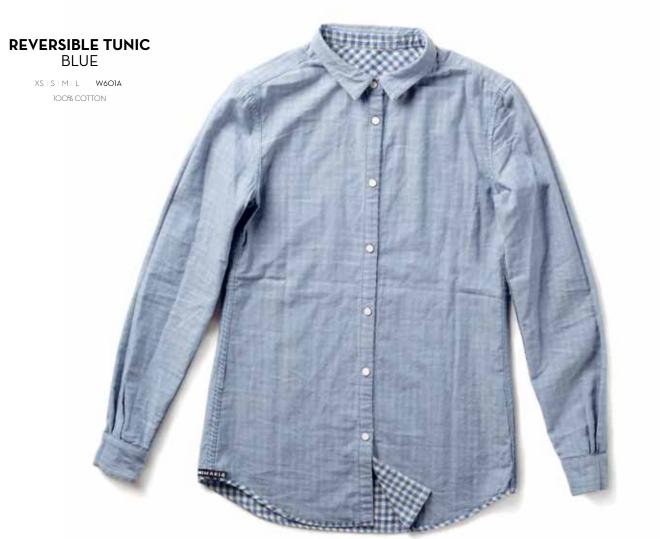

th slightly waxed water repellent coating to finish it off.







# REVERSIBLE JACKET BLACK / BLUE

XS | S | M | L W3O3B

A jacket with two different looks. Varsity style cutting, ribbed cuffs and waistband.





#### BUTTON UP HOODED SWEATSHIRT BLACK

XS | S | M | L W401A



XS | S | M | L W401B

This classic MAKIA item can be worn as a sweater or a light jacket. Made from premium soft jersey.





#### BUTTON UP HOODED SWEATSHIRT GREY STRIPE

XS | S | M | L W401C







This classic MAKIA zip up hoodie can be worn as a sweater or a light jacket. Made from premium soft jersey.

#### STEEL FLAG ZIP UP HOODED SWEATSHIRT GREY

XS | S | M | L W4O2B

#### STEEL FLAG ZIP UP HOODED SWEATSHIRT GREY STRIPE

XS | S | M | L W402C









#### ROLL HOODED KNIT PORT

XS | S | M | L W4O3B



























#### PERMANENT DRESS PURPLE

XS | S | M | L W604A

### **PERMANENT DRESS**GREY

XS | S | M | L W6O4B



Herringbone is a pattern of columns of short parallel lines with all the lines in a column sloping one way and lines in adjacent columns sloping the other way. The Herringbone pattern is used in weaving, masonry, parquetry and embroidery.

#### HERRINGBONE CHECK DRESS BLUE

XS | S | M | L W6O3A



#### HERRINGBONE CHECK DRESS BLACK

XS | S | M | L W6O3B





#### HERON T-SHIRT PAPYRUS

XS | S | M | L W2O2B



#### HERON T-SHIRT NAVY



#### **HERON T-SHIRT** M.GREY

XS | S | M | L W2O2A



### RABBIT'S PAW T-SHIRT NAVY

XS | S | M | L W2O3B

### **RABBIT'S PAW T-SHIRT** M.GREY

XS | S | M | L W2O3A









XSISIMIL W204A 100% COTTON







#### POCKET JERSEY CARDIGAN M.G