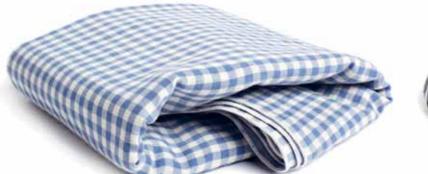

#### PERMANENT DRESS PURPLE

XS | S | M | L W604A

### **PERMANENT DRESS**GREY

XS | S | M | L W6O4B

Herringbone is a pattern of columns of short parallel lines with all the lines in a column sloping one way and lines in adjacent columns sloping the other way. The Herringbone pattern is used in weaving, masonry, parquetry and embroidery.