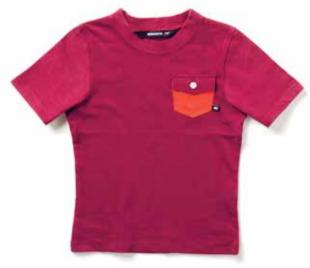

#### **POCKET T-SHIRT** PORT

62 | 74 | 86 | 98 | 110 | 122 | 134 **K853B** 

100% COTTON