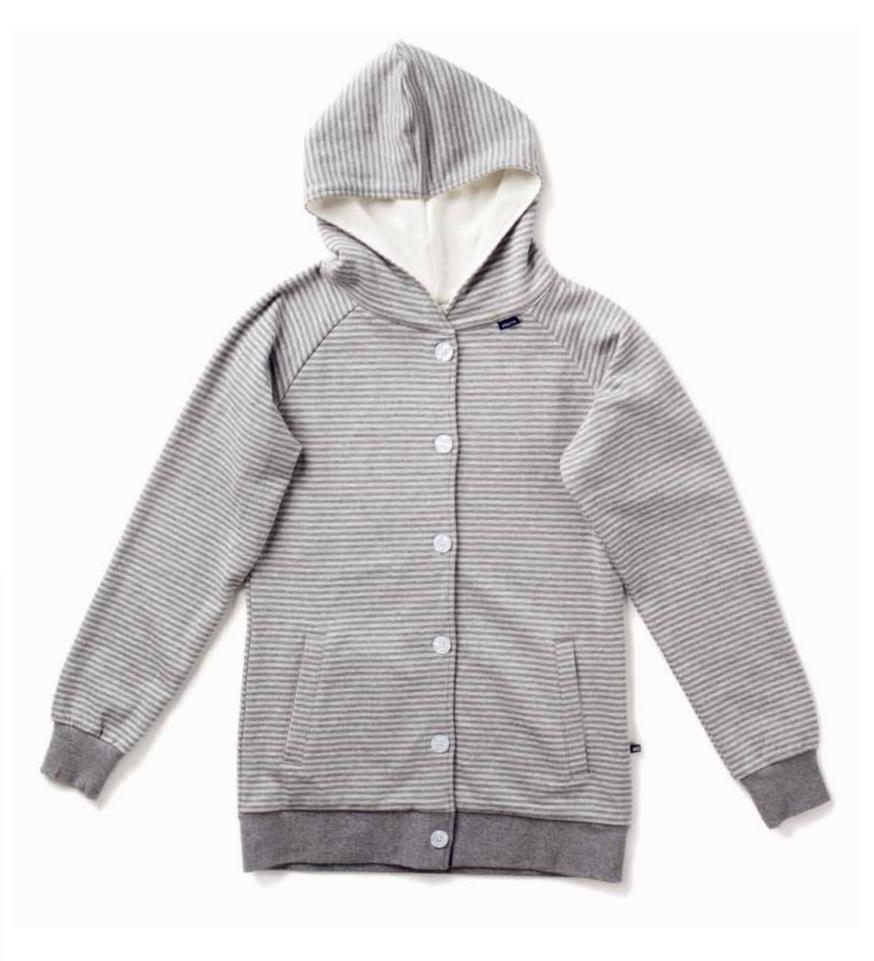

#### BUTTON UP HOODED SWEATSHIRT GREY STRIPE

XS | S | M | L W401C

This classic MAKIA zip up hoodie can be worn as a sweater or a light jacket. Made from premium soft jersey.