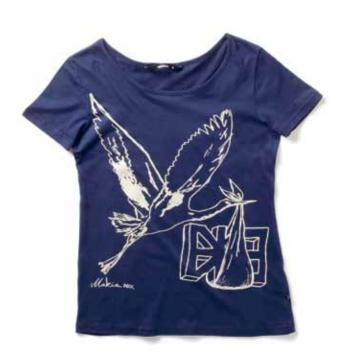

ater or a light jacket. Made from premium soft jersey.

#### STEEL FLAG ZIP UP HOODED SWEATSHIRT GREY

XS | S | M | L W4O2B

#### STEEL FLAG ZIP UP HOODED SWEATSHIRT GREY STRIPE

XS | S | M | L W402C









#### ROLL HOODED KNIT PORT

XS | S | M | L W4O3B



























#### PERMANENT DRESS PURPLE

XS | S | M | L W604A

### **PERMANENT DRESS**GREY

XS | S | M | L W6O4B



Herringbone is a pattern of columns of short parallel lines with all the lines in a column sloping one way and lines in adjacent columns sloping the other way. The Herringbone pattern is used in weaving, masonry, parquetry and embroidery.

#### HERRINGBONE CHECK DRESS BLUE

XS | S | M | L W6O3A



#### HERRINGBONE CHECK DRESS BLACK

XS | S | M | L W6O3B





#### HERON T-SHIRT PAPYRUS

XS | S | M | L W2O2B



#### HERON T-SHIRT NAVY



#### **HERON T-SHIRT** M.GREY

XS | S | M | L W2O2A



### RABBIT'S PAW T-SHIRT NAVY

XS | S | M | L W2O3B

### **RABBIT'S PAW T-SHIRT** M.GREY

XS | S | M | L W2O3A









XSISIMIL W204A 100% COTTON







#### POCKET JERSEY CARDIGAN M.GREY

XS | S | M | L W206A

#### POCKET JERSEY CARDIGAN L.GREY

XS | S | M | L W206C







POCKET T-SHIRT L.GREY

XS | S | M | L W2O1A 100% COTTON



XS | S | M | L W201B 100% COTTON



POCKET T-SHIRT
PORT

XS | S | M | L W201C 100% COTTON



POCKET T-SHIRT BLACK

XS | S | M | L W201D 100% COTTON





L.GREY

100% COTTON

TANK TOP BLACK XS | S | M | L W2O5A

100% COTTON

TANK TOP PORT XS | S | M | L W2O5C 100% COTTON



### GARDENER SCARF BLUE

ONE SIZE U809A 100% COTTON



### GARDENER SCARF GREEN

ONE SIZE U809B 100% COTTON