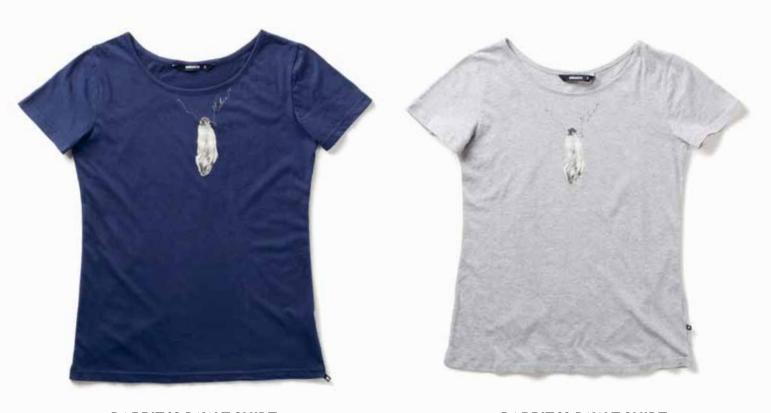

### RABBIT'S PAW T-SHIRT NAVY

XS | S | M | L W2O3B

### **RABBIT'S PAW T-SHIRT** M.GREY

XS | S | M | L W2O3A

XSISIMIL W204A 100% COTTON