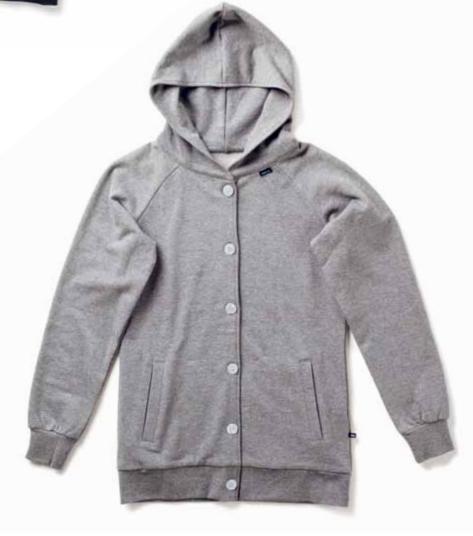

#### BUTTON UP HOODED SWEATSHIRT BLACK

XS | S | M | L W401A

XS | S | M | L W401B

This classic MAKIA item can be worn as a sweater or a light jacket. Made from premium soft jersey.