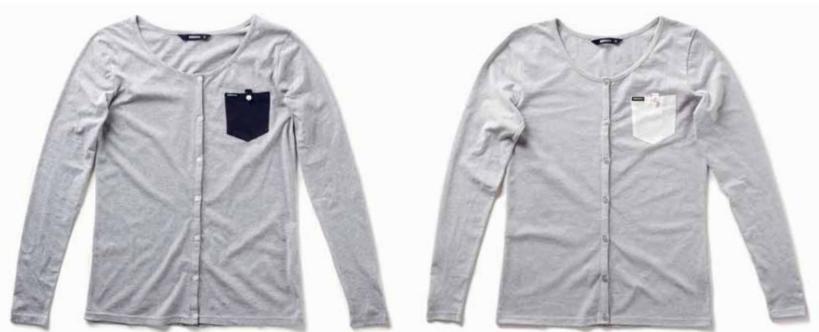

#### POCKET JERSEY CARDIGAN M.GREY

XS | S | M | L W206A

#### POCKET JERSEY CARDIGAN L.GREY

XS | S | M | L W206C

POCKET T-SHIRT L.GREY

XS | S | M | L W2O1A 100% COTTON

XS | S | M | L W201B 100% COTTON

POCKET T-SHIRT
PORT

XS | S | M | L W201C 100% COTTON

POCKET T-SHIRT BLACK