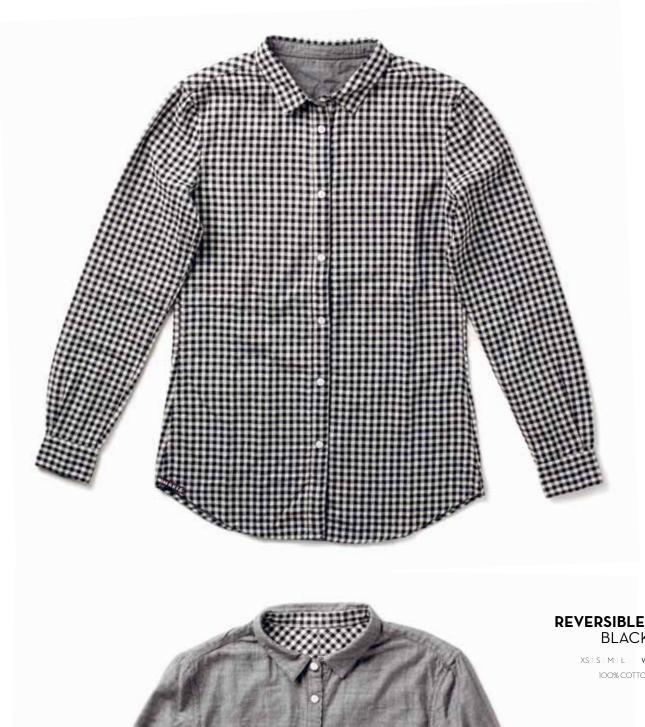

slightly waxed water repellent coating to finish it off.







# REVERSIBLE JACKET BLACK / BLUE

XS | S | M | L W3O3B

A jacket with two different looks. Varsity style cutting, ribbed cuffs and waistband.





#### BUTTON UP HOODED SWEATSHIRT BLACK

XS | S | M | L W401A



XS | S | M | L W401B

This classic MAKIA item can be worn as a sweater or a light jacket. Made from premium soft jersey.





#### BUTTON UP HOODED SWEATSHIRT GREY STRIPE

XS | S | M | L W401C







This classic MAKIA zip up hoodie can be worn as a sweater or a light jacket. Made from premium soft jersey.

#### STEEL FLAG ZIP UP HOODED SWEATSHIRT GREY

XS | S | M | L W4O2B

#### STEEL FLAG ZIP UP HOODED SWEATSHIRT GREY STRIPE

XS | S | M | L W402C









#### ROLL HOODED KNIT PORT

XS | S | M | L W4O3B



























#### PERMANENT DRESS PURPLE

XS | S | M | L W604A

### **PERMANENT DRESS**GREY

XS | S | M | L W6O4B



Herringbone is a pattern of columns of short parallel lines with all the lines in a column sloping one way and lines in adjacent columns sloping the other way. The Herringbone pattern is used in weaving, masonry, parquetry and embroidery.

#### HERRINGBONE CHECK DRESS BLUE

XS | S | M | L W6O3A



#### HERRINGBONE CHECK DRESS BLACK

XS | S | M | L W6O3B





#### HERON T-SHIRT PAPYRUS

XS | S | M | L W2O2B



#### HERON T-SHIRT NAVY



#### **HERON T-SHIRT** M.GREY

XS | S | M | L W2O2A



### RABBIT'S PAW T-SHIRT NAVY

XS | S | M | L W2O3B

### **RABBIT'S PAW T-SHIRT** M.GREY

XS | S | M | L W2O3A









XSISIMIL W204A 100% COTTON







#### POCKET JERSEY CARDIGAN M.GRE