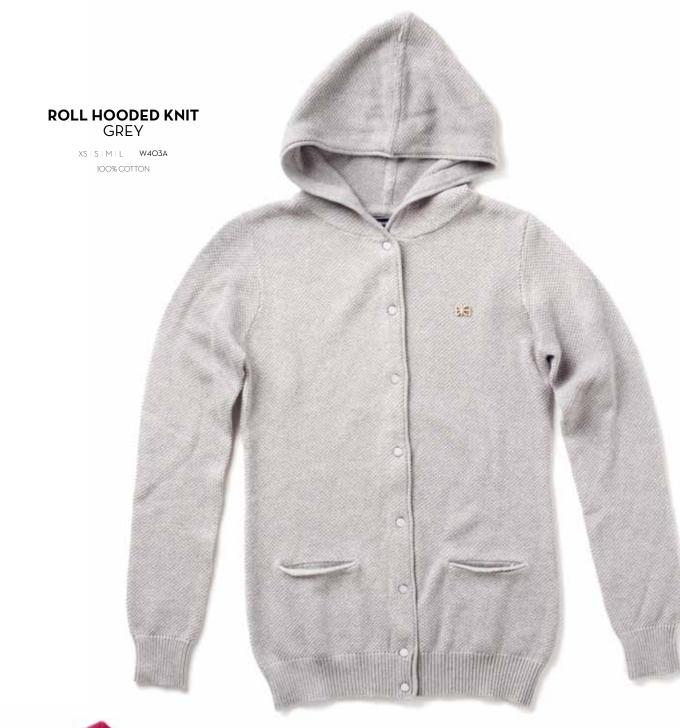

raincoat inventor Charles Macintosh, this jacket stone washed with slightly waxed water repellent coating to finish it off.







# REVERSIBLE JACKET BLACK / BLUE

XS | S | M | L W3O3B

A jacket with two different looks. Varsity style cutting, ribbed cuffs and waistband.





#### BUTTON UP HOODED SWEATSHIRT BLACK

XS | S | M | L W401A



XS | S | M | L W401B

This classic MAKIA item can be worn as a sweater or a light jacket. Made from premium soft jersey.





#### BUTTON UP HOODED SWEATSHIRT GREY STRIPE

XS | S | M | L W401C







This classic MAKIA zip up hoodie can be worn as a sweater or a light jacket. Made from premium soft jersey.

#### STEEL FLAG ZIP UP HOODED SWEATSHIRT GREY

XS | S | M | L W4O2B

#### STEEL FLAG ZIP UP HOODED SWEATSHIRT GREY STRIPE

XS | S | M | L W402C









#### ROLL HOODED KNIT PORT

XS | S | M | L W4O3B



























#### PERMANENT DRESS PURPLE

XS | S | M | L W604A

### **PERMANENT DRESS**GREY

XS | S | M | L W6O4B



Herringbone is a pattern of columns of short parallel lines with all the lines in a column sloping one way and lines in adjacent columns sloping the other way. The Herringbone pattern is used in weaving, masonry, parquetry and embroidery.

#### HERRINGBONE CHECK DRESS BLUE

XS | S | M | L W6O3A



#### HERRINGBONE CHECK DRESS BLACK

XS | S | M | L W6O3B





#### HERON T-SHIRT PAPYRUS

XS | S | M | L W2O2B



#### HERON T-SHIRT NAVY



#### **HERON T-SHIRT** M.GREY

XS | S | M | L W2O2A



### RABBIT'S PAW T-SHIRT NAVY

XS | S | M | L W2O3B

### **RABBIT'S PAW T-SHIRT** M.GREY

XS | S | M | L W2O3A









X