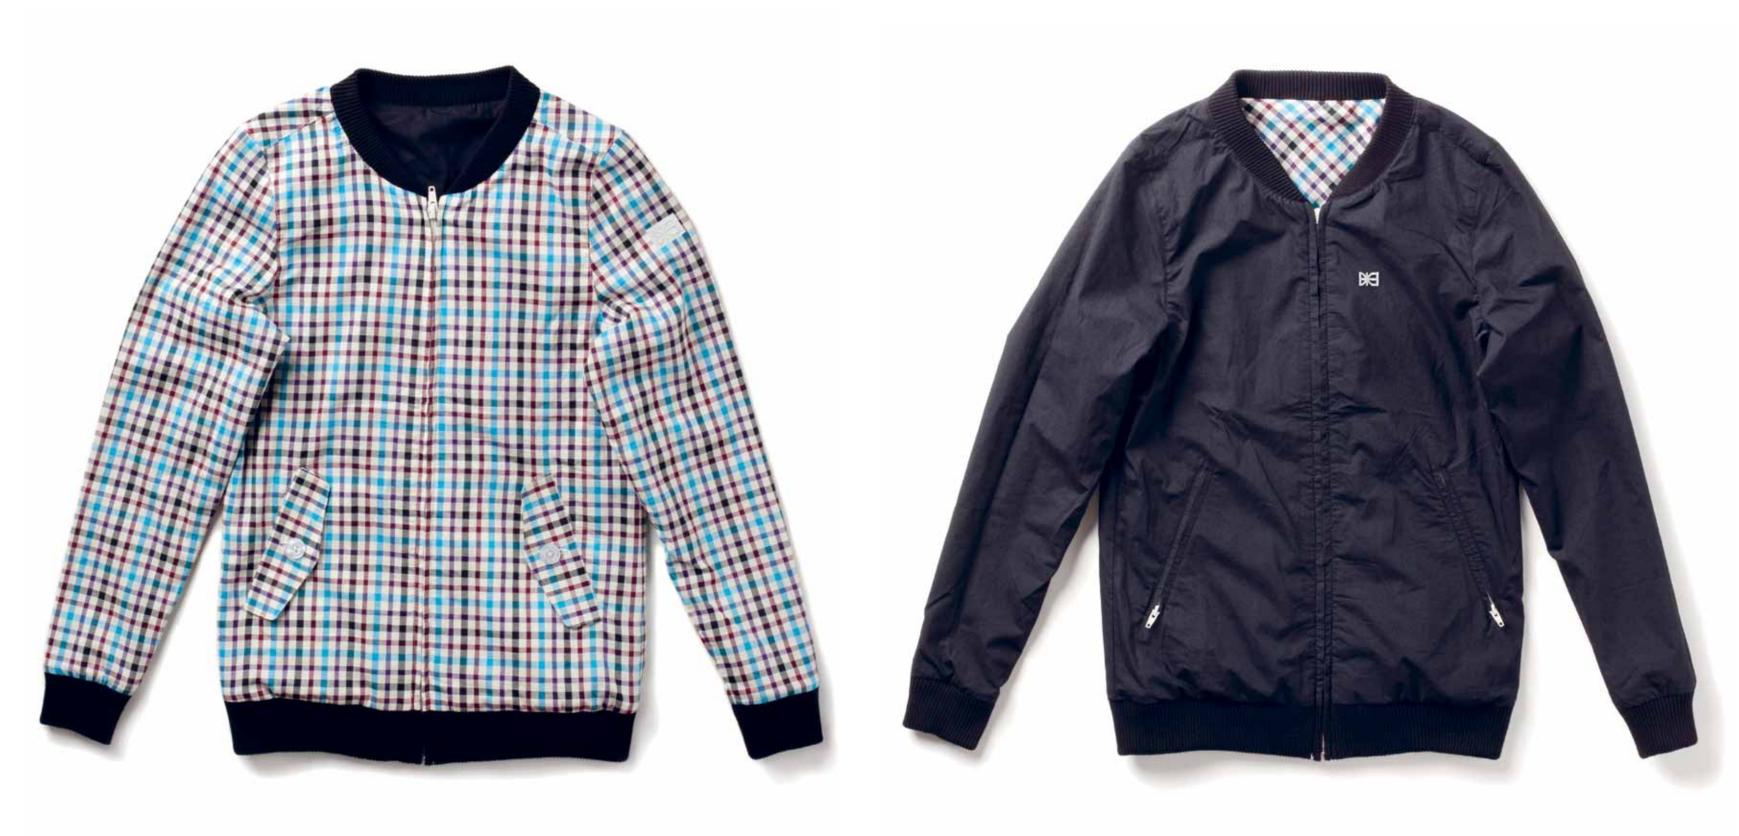

# REVERSIBLE JACKET BLACK / BLUE

XS | S | M | L W3O3B

A jacket with two different looks. Varsity style cutting, ribbed cuffs and waistband.