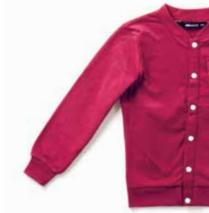

### REVERSIBLE SCARF BLACK

ONE SIZE U8010B 100% COTTON

100% POLYESTER

**JERSEY CARDIGAN** GREEN

62 | 74 | 86 | 98 | 110 | 122 | 134 100% COTTON

**JERSEY CARDIGAN** PORT

62 | 74 | 86 | 98 | 110 | 122 | 134 **K851B** 100% COTTON