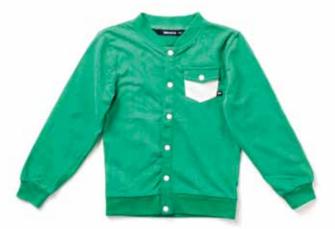

### REVERSIBLE SCARF BLACK

ONE SIZE U8010B 100% COTTON

100% POLYESTER

**JERSEY CARDIGAN** GREEN

62 | 74 | 86 | 98 | 110 | 122 | 134 100% COTTON

**JERSEY CARDIGAN** PORT

62 | 74 | 86 | 98 | 110 | 122 | 134 **K851B** 100% COTTON