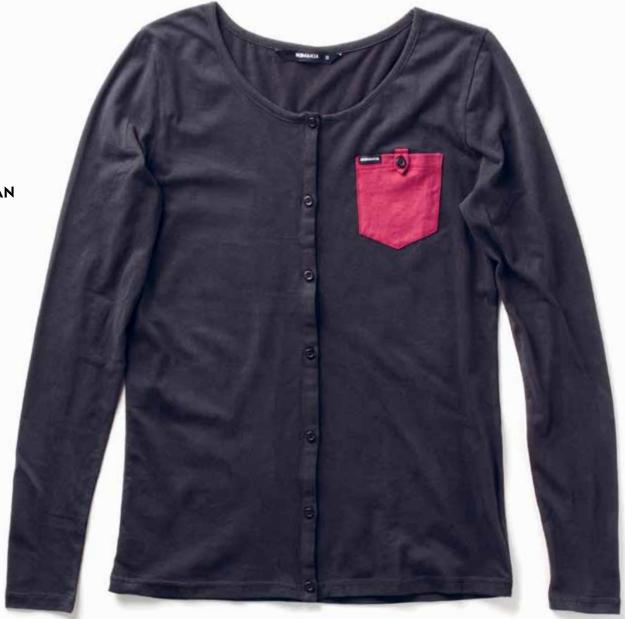

S**GREY

XS | S | M | L W6O4B



Herringbone is a pattern of columns of short parallel lines with all the lines in a column sloping one way and lines in adjacent columns sloping the other way. The Herringbone pattern is used in weaving, masonry, parquetry and embroidery.

#### HERRINGBONE CHECK DRESS BLUE

XS | S | M | L W6O3A



#### HERRINGBONE CHECK DRESS BLACK

XS | S | M | L W6O3B





#### HERON T-SHIRT PAPYRUS

XS | S | M | L W2O2B



#### HERON T-SHIRT NAVY



#### **HERON T-SHIRT** M.GREY

XS | S | M | L W2O2A



### RABBIT'S PAW T-SHIRT NAVY

XS | S | M | L W2O3B

### **RABBIT'S PAW T-SHIRT** M.GREY

XS | S | M | L W2O3A









XSISIMIL W204A 100% COTTON







#### POCKET JERSEY CARDIGAN M.GREY

XS | S | M | L W206A

#### POCKET JERSEY CARDIGAN L.GREY

XS | S | M | L W206C







POCKET T-SHIRT L.GREY

XS | S | M | L W2O1A 100% COTTON



XS | S | M | L W201B 100% COTTON



POCKET T-SHIRT
PORT

XS | S | M | L W201C 100% COTTON



POCKET T-SHIRT BLACK

XS | S | M | L W201D 100% COTTON





L.GREY

100% COTTON

TANK TOP BLACK XS | S | M | L W2O5A

100% COTTON

TANK TOP PORT XS | S | M | L W2O5C 100% COTTON



### GARDENER SCARF BLUE

ONE SIZE U809A 100% COTTON



### GARDENER SCARF GREEN

ONE SIZE U809B 100% COTTON



### REVERSIBLE SCARF BLUE

ONE SIZE U8010A 100% COTTON



### REVERSIBLE SCARF BLACK

ONE SIZE U8010B 100% COTTON



100% POLYESTER













**JERSEY CARDIGAN** GREEN

62 | 74 | 86 | 98 | 110 | 122 | 134 100% COTTON



**JERSEY CARDIGAN** PORT

62 | 74 | 86 | 98 | 110 | 122 | 134 **K851B** 100% COTTON



BUTTON UP HSW BLACK

62 | 74 | 86 | 98 | 1