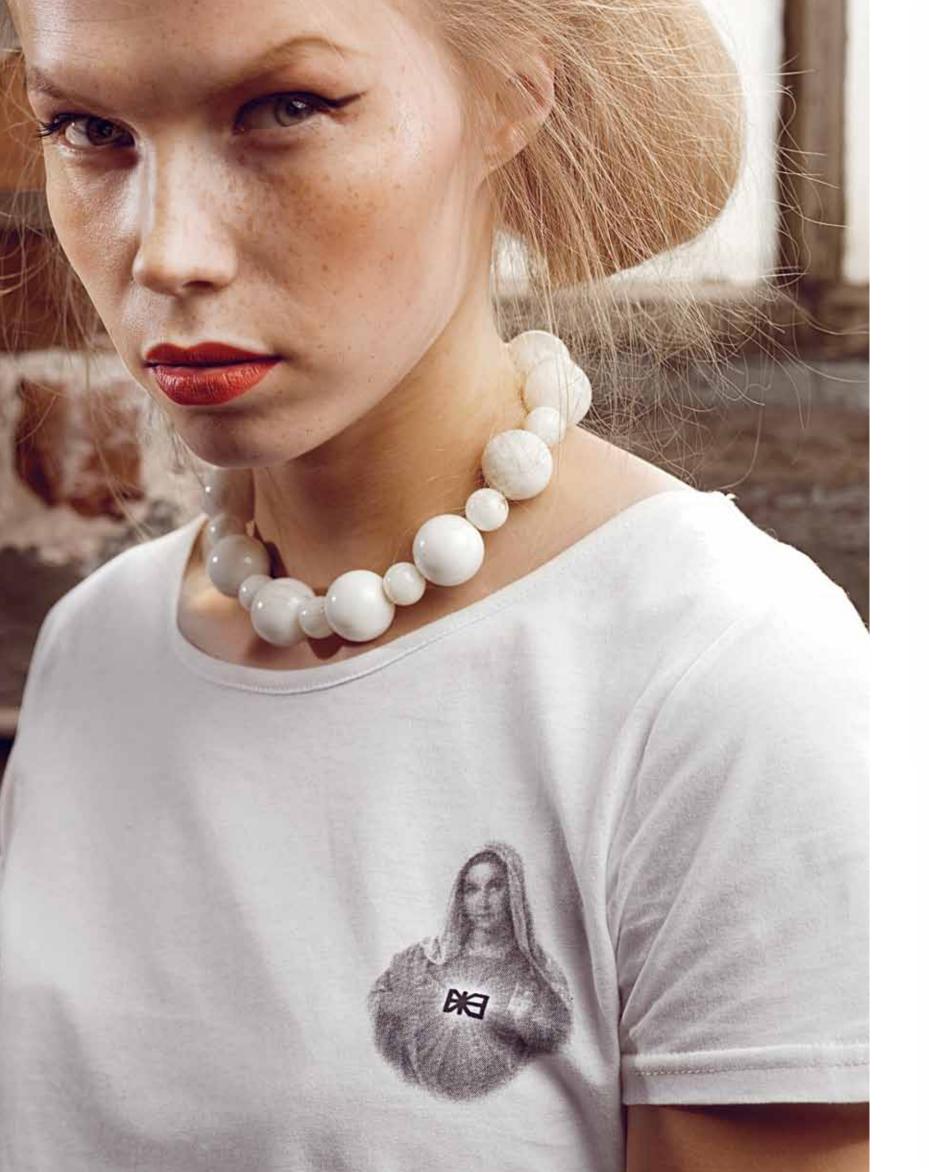

### RABBIT'S PAW T-SHIRT NAVY

XS | S | M | L W2O3B

### **RABBIT'S PAW T-SHIRT** M.GREY

XS | S | M | L W2O3A

XSISIMIL W204A 100% COTTON