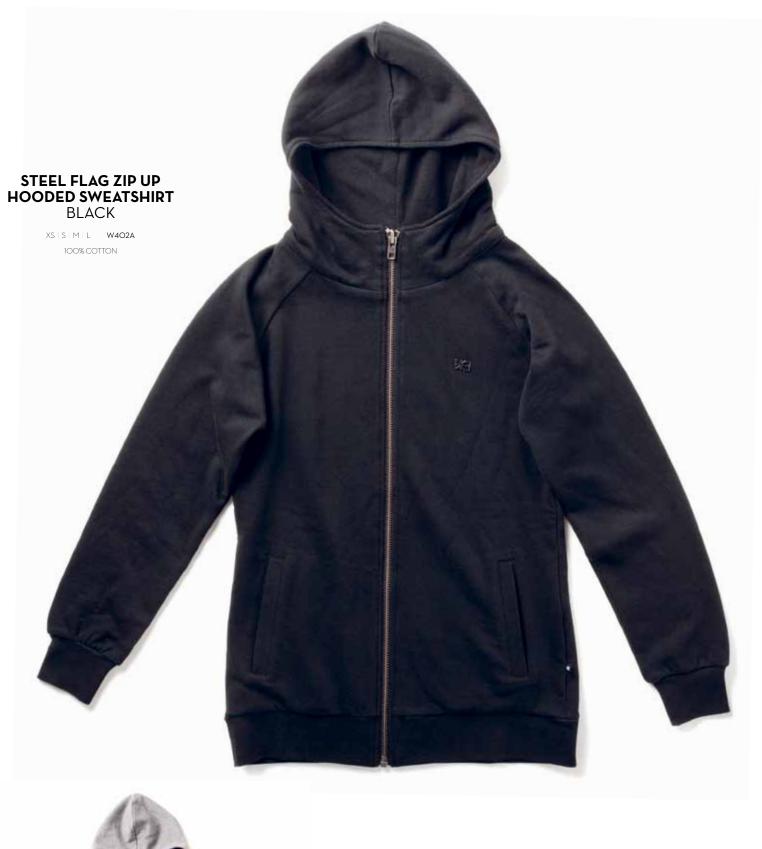

Pauli, Paavo, Roof & Fimeko.

"We were all on this ship in the sixties, our generation, a ship going to discover the New World."

- John Lennon











#### HOODED MAC BLACK

XS | S | M | L **W3O2A** 100% COTTON + WAX + STONE WASH

Named after the Scottish raincoat inventor Charles Macintosh, this jacket stone washed with slightly waxed water repellent coating to finish it off.







# REVERSIBLE JACKET BLACK / BLUE

XS | S | M | L W3O3B

A jacket with two different looks. Varsity style cutting, ribbed cuffs and waistband.





#### BUTTON UP HOODED SWEATSHIRT BLACK

XS | S | M | L W401A



XS | S | M | L W401B

This classic MAKIA item can be worn as a sweater or a light jacket. Made from premium soft jersey.





#### BUTTON UP HOODED SWEATSHIRT GREY STRIPE

XS | S | M | L W401C







This classic MAKIA zip up hoodie can be worn as a sweater or a light jacket. Made from premium soft jersey.

#### STEEL FLAG ZIP UP HOODED SWEATSHIRT GREY

XS | S | M | L W4O2B

#### STEEL FLAG ZIP UP HOODED SWEATSHIRT GREY STRIPE

XS | S | M | L W402C









#### ROLL HOODED KNIT PORT

XS | S | M | L W4O3B



























#### PERMANENT DRESS PURPLE

XS | S | M | L W604A

### **PERMANENT DRESS**GREY

XS | S | M | L W6O4B



Herringbone is a pattern of columns of short parallel lines with all the lines in a column sloping one way and lines in adjacent columns sloping the other way. The Herringbone pattern is used in weaving, masonry, parquetry and embroidery.

#### HERRINGBONE CHECK DRESS BLUE

XS | S | M | L W6O3A



#### HERRINGBONE CHECK DRESS BLACK

XS | S | M | L W6O3B