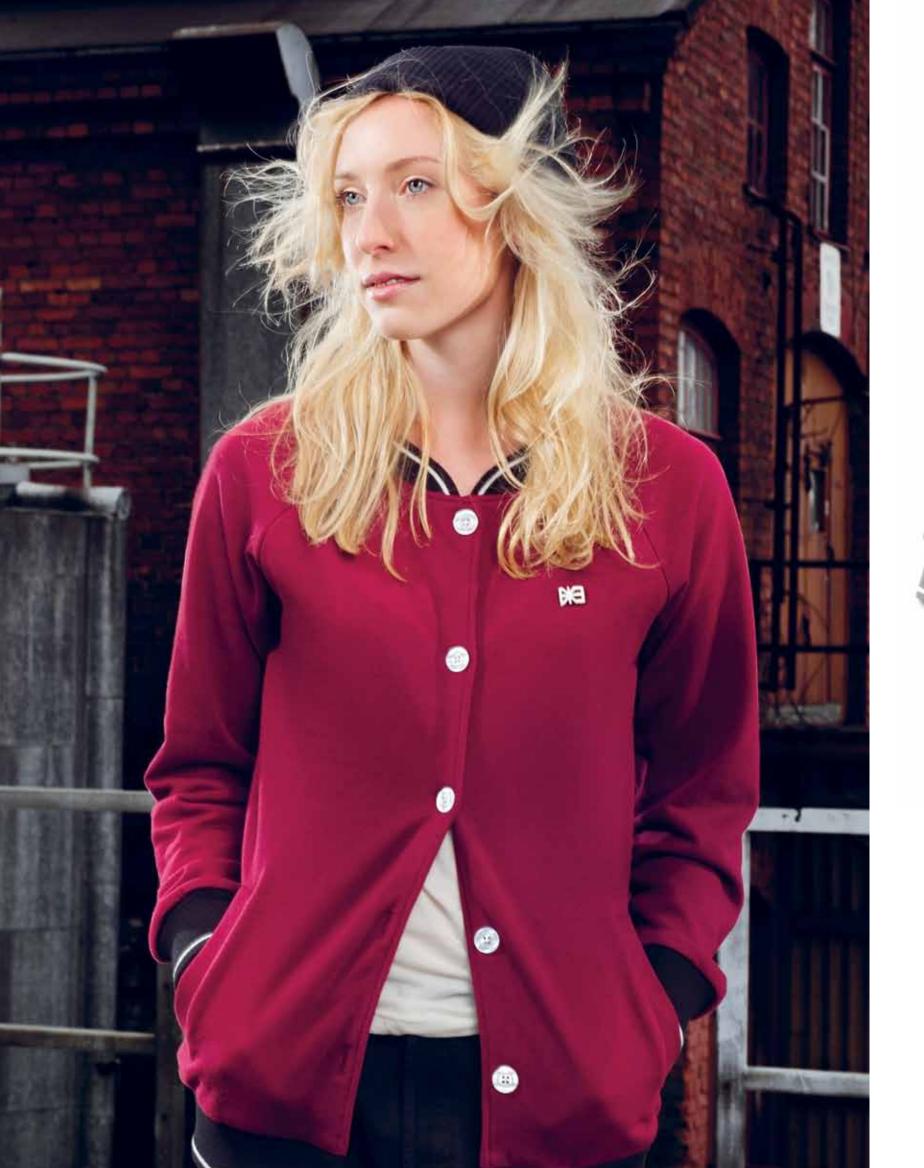

# REVERSIBLE JACKET BLACK / BLUE

XS | S | M | L W3O3B

A jacket with two different looks. Varsity style cutting, ribbed cuffs and waistband.