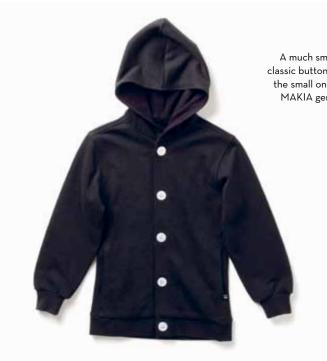

BUTTON UP HSW BLACK

62 | 74 | 86 | 98 | 110 | 122 | 134 100% COTTON

**BUTTON UP HSW** GREY

62 | 74 | 86 | 98 | 110 | 122 | 134 **K852B** 100% COTTON

**POCKET T-SHIRT** GREY

62 | 74 | 86 | 98 | 110 | 122 | 134 **K853A** 100% COTTON