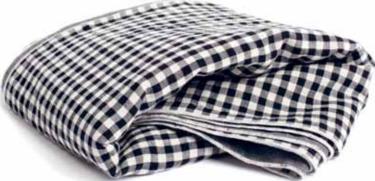

#### PERMANENT DRESS PURPLE

XS | S | M | L W604A

### **PERMANENT DRESS**GREY

XS | S | M | L W6O4B

Herringbone is a pattern of columns of short parallel lines with all the lines in a column sloping one way and lines in adjacent columns sloping the other way. The Herringbone pattern is used in weaving, masonry, parquetry and embroidery.