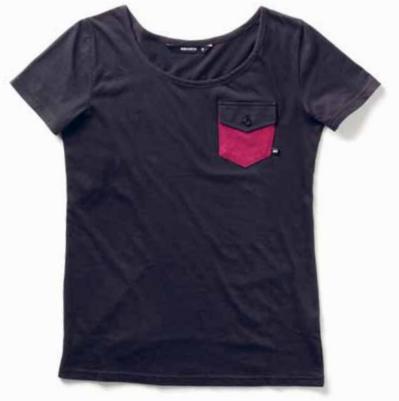

#### POCKET JERSEY CARDIGAN L.GREY

XS | S | M | L W206C

POCKET T-SHIRT L.GREY

XS | S | M | L W2O1A 100% COTTON

XS | S | M | L W201B 100% COTTON

POCKET T-SHIRT
PORT

XS | S | M | L W201C 100% COTTON

POCKET T-SHIRT BLACK