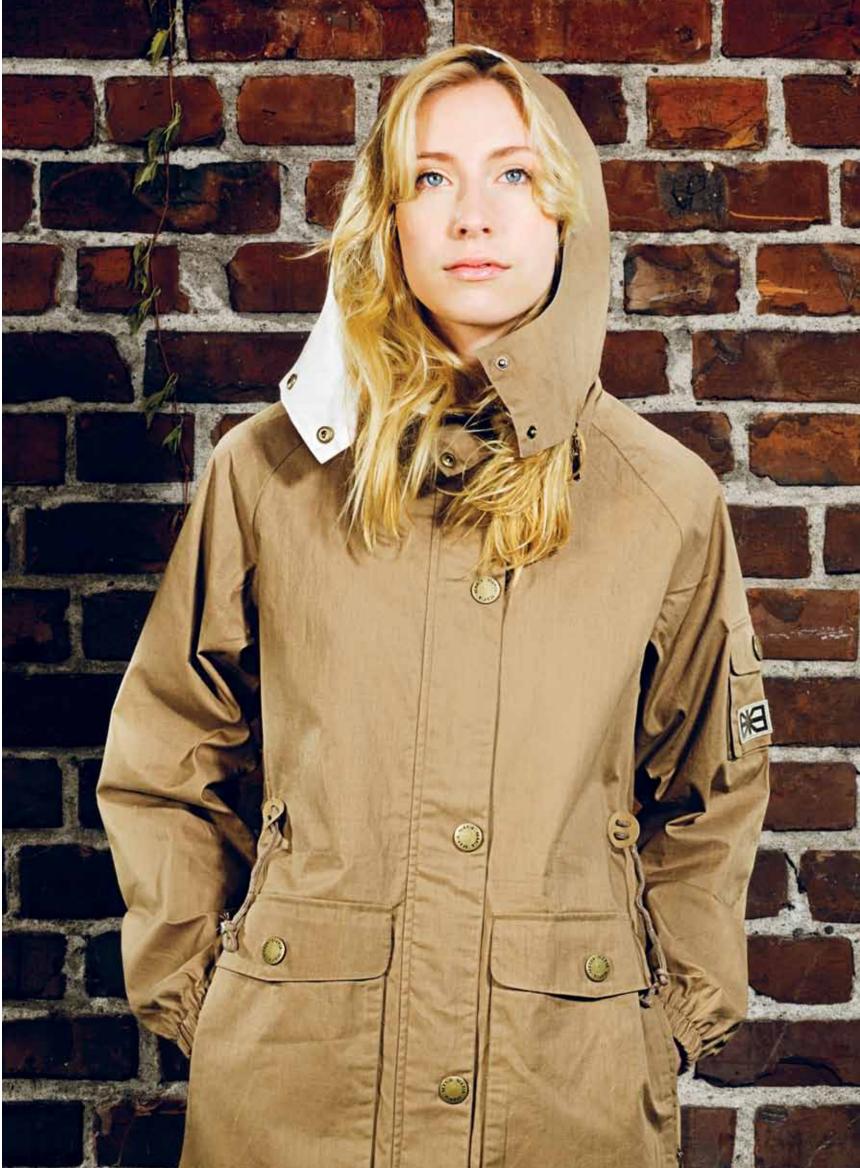

Aleksi Helisten, Antti Rastivo, Sami Havia, Timo Snellman, Werklig, Mari Kemppinen, Elina Lappalainen, Nina Aro, Jani Fagerroos, Jani Tolin, Janne Norokytö, Kimmo Tuhola, Lasse Laine, Matti Palmu, Pauliina Westman, Juha Saarnio, Lily Li, Merja Räsänen, Edvard Krogius, Sofia Law, Tom Backman, Juho Mikkonen, Janne Kaitala, Jare&VilleGalle, Jukka Poika, Sushi Togo, Ossi Lahtinen. Elli Nuortila.

Jake, Kimmo, Totti, Jesse, Joni, Hessu, Immu, Mika (Rainman), Seba, Tom, Heppu, Kari, Makke, Tekla, Osmo, Nalle, Laura, Kikka, Riikka O, Kaapo, Tuukka, Heidi, Nora, Marii, Nalle, Alex & Henna, Juuli, Lilli, Janna, Maaru, Minna-Leena, Anu & Konsta, Petra, Pauli, Paavo, Roof & Fimeko.

"We were all on this ship in the sixties, our generation, a ship going to discover the New World."

- John Lennon











#### HOODED MAC BLACK

XS | S | M | L **W3O2A** 100% COTTON + WAX + STONE WASH

Named after the Scottish raincoat inventor Charles Macintosh, this jacket stone washed with slightly waxed water repellent coating to finish it off.







# REVERSIBLE JACKET BLACK / BLUE

XS | S | M | L W3O3B

A jacket with two different looks. Varsity style cutting, ribbed cuffs and waistband.





#### BUTTON UP HOODED SWEATSHIRT BLACK

XS | S | M | L W401A



XS | S | M | L W401B

This classic MAKIA item can be worn as a sweater or a light jacket. Made from premium soft jersey.





#### BUTTON UP HOODED SWEATSHIRT GREY STRIPE

XS | S | M | L W401C







This classic MAKIA zip up hoodie can be worn as a sweater or a light jacket. Made from premium soft jersey.

#### STEEL FLAG ZIP UP HOODED SWEATSHI