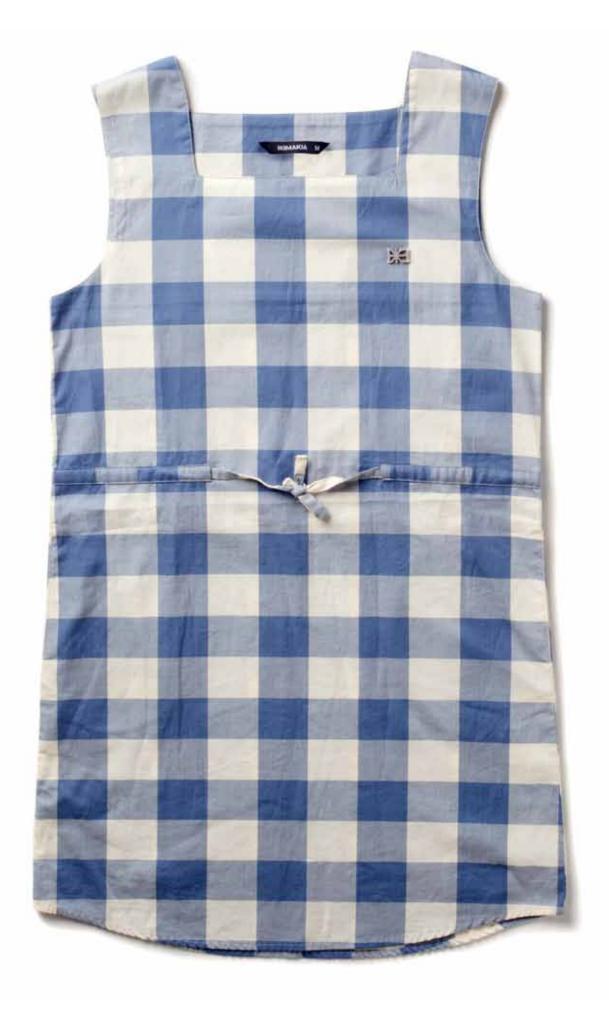

O3B

A jacket with two different looks. Varsity style cutting, ribbed cuffs and waistband.





#### BUTTON UP HOODED SWEATSHIRT BLACK

XS | S | M | L W401A



XS | S | M | L W401B

This classic MAKIA item can be worn as a sweater or a light jacket. Made from premium soft jersey.





#### BUTTON UP HOODED SWEATSHIRT GREY STRIPE

XS | S | M | L W401C







This classic MAKIA zip up hoodie can be worn as a sweater or a light jacket. Made from premium soft jersey.

#### STEEL FLAG ZIP UP HOODED SWEATSHIRT GREY

XS | S | M | L W4O2B

#### STEEL FLAG ZIP UP HOODED SWEATSHIRT GREY STRIPE

XS | S | M | L W402C









#### ROLL HOODED KNIT PORT

XS | S | M | L W4O3B



























#### PERMANENT DRESS PURPLE

XS | S | M | L W604A

### **PERMANENT DRESS**GREY

XS | S | M | L W6O4B



Herringbone is a pattern of columns of short parallel lines with all the lines in a column sloping one way and lines in adjacent columns sloping the other way. The Herringbone pattern is used in weaving, masonry, parquetry and embroidery.

#### HERRINGBONE CHECK DRESS BLUE

XS | S | M | L W6O3A



#### HERRINGBONE CHECK DRESS BLACK

XS | S | M | L W6O3B





#### HERON T-SHIRT PAPYRUS

XS | S | M | L W2O2B



#### HERON T-SHIRT NAVY



#### **HERON T-SHIRT** M.GREY

XS | S | M | L W2O2A



### RABBIT'S PAW T-SHIRT NAVY

XS | S | M | L W2O3B

### **RABBIT'S PAW T-SHIRT** M.GREY

XS | S | M | L W2O3A









XSISIMIL W204A 100% COTTON







#### POCKET JERSEY CARDIGAN M.GREY

XS | S | M | L W206A

#### POCKET JERSEY CARDIGAN L.GREY

XS | S | M | L W206C







POCKET T-SHIRT L.GREY

XS |