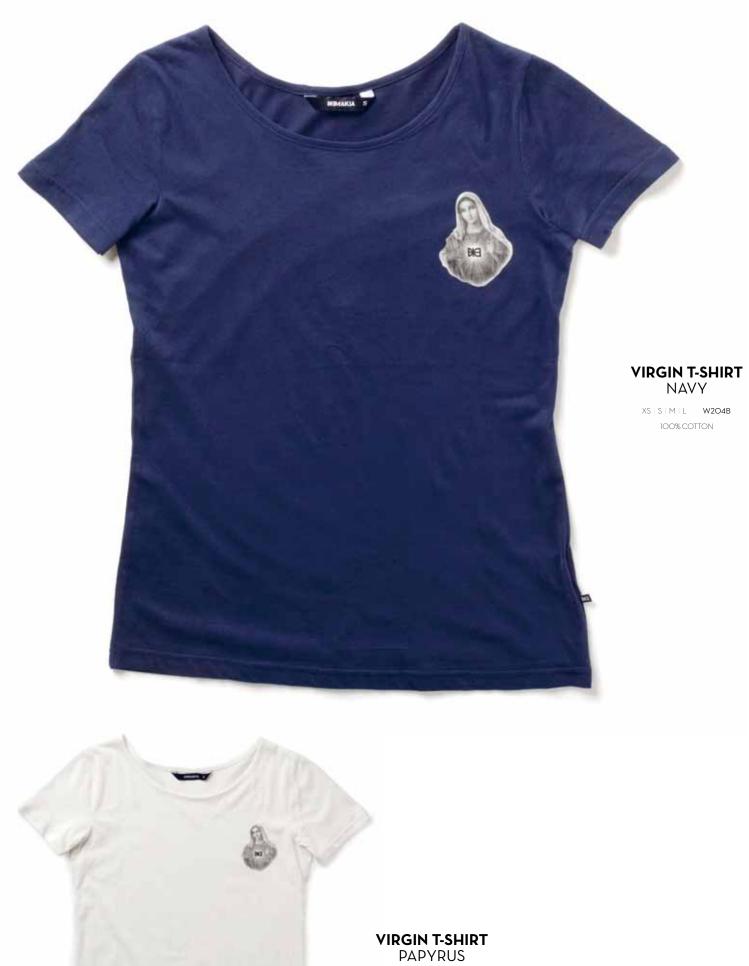

### RABBIT'S PAW T-SHIRT NAVY

XS | S | M | L W2O3B

### **RABBIT'S PAW T-SHIRT** M.GREY

XS | S | M | L W2O3A

XSISIMIL W204A 100% COTTON