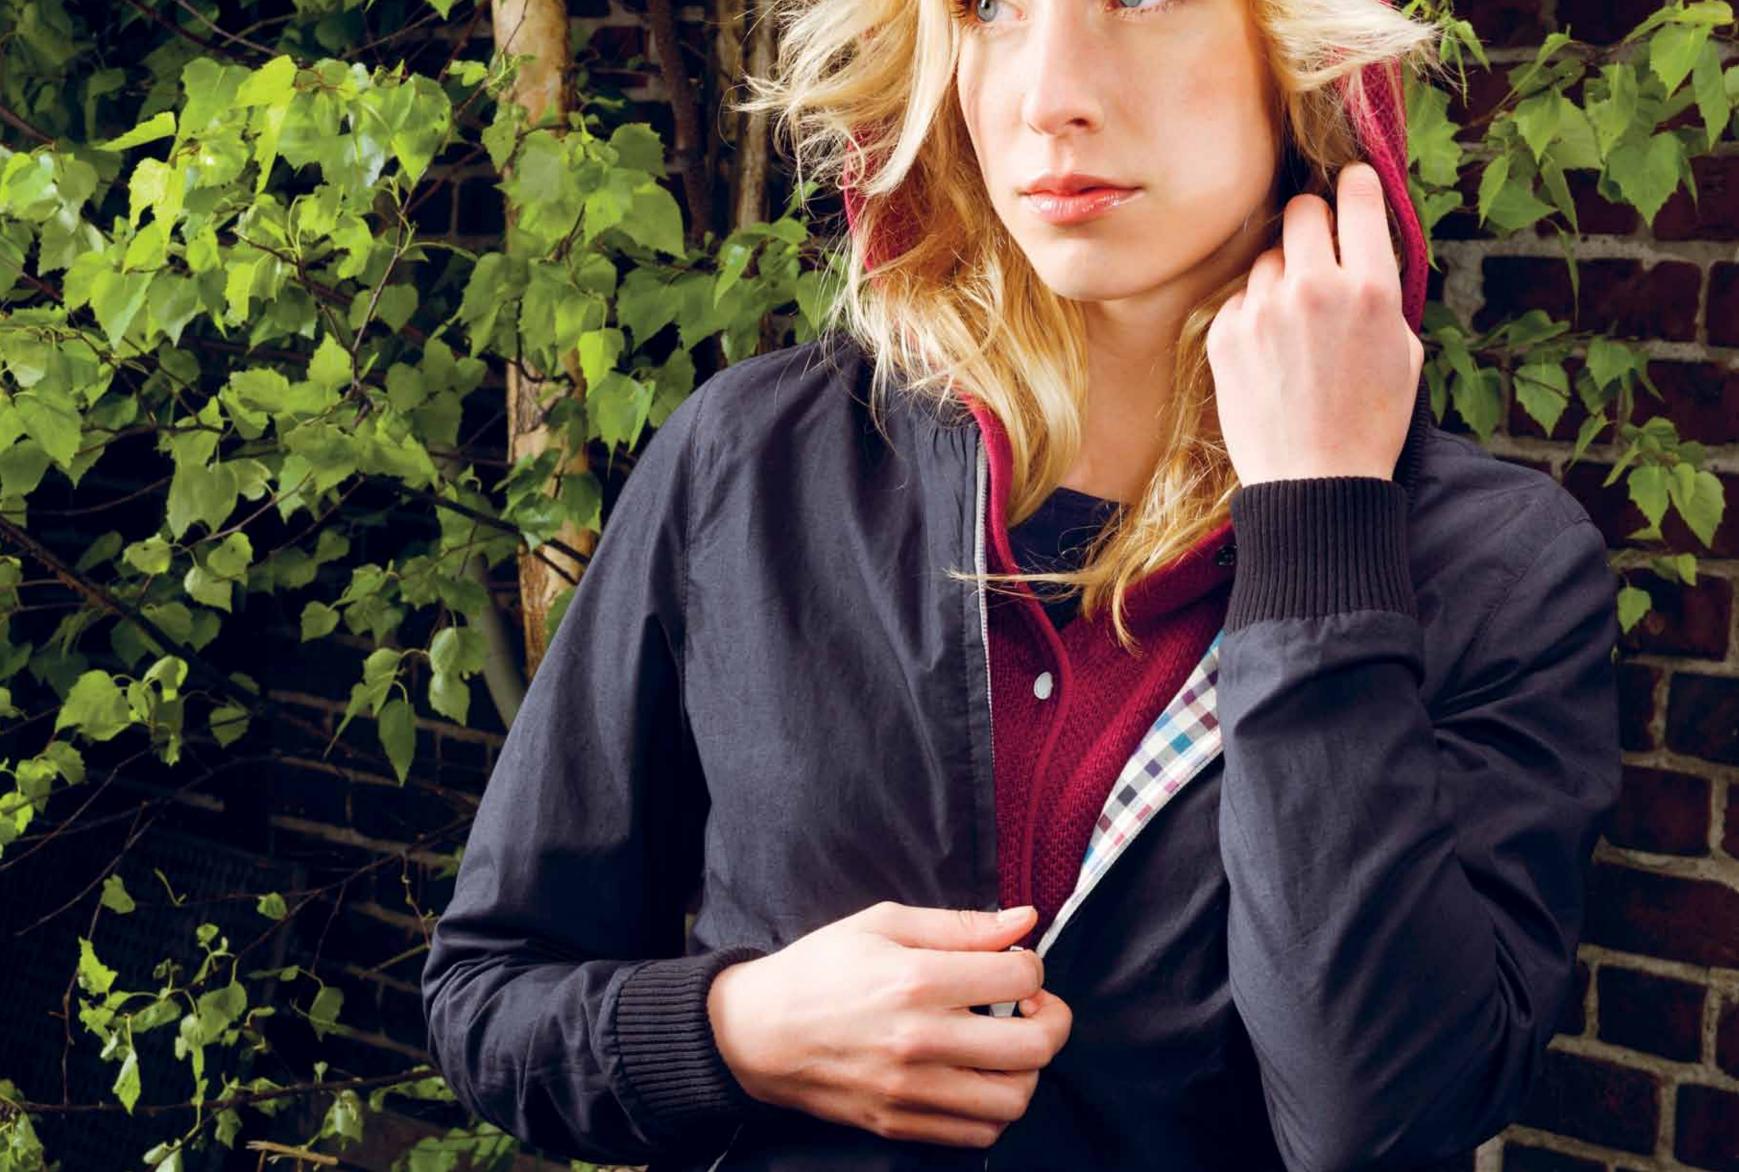

# REVERSIBLE JACKET BLACK / BLUE

XS | S | M | L W3O3B

A jacket with two different looks. Varsity style cutting, ribbed cuffs and waistband.