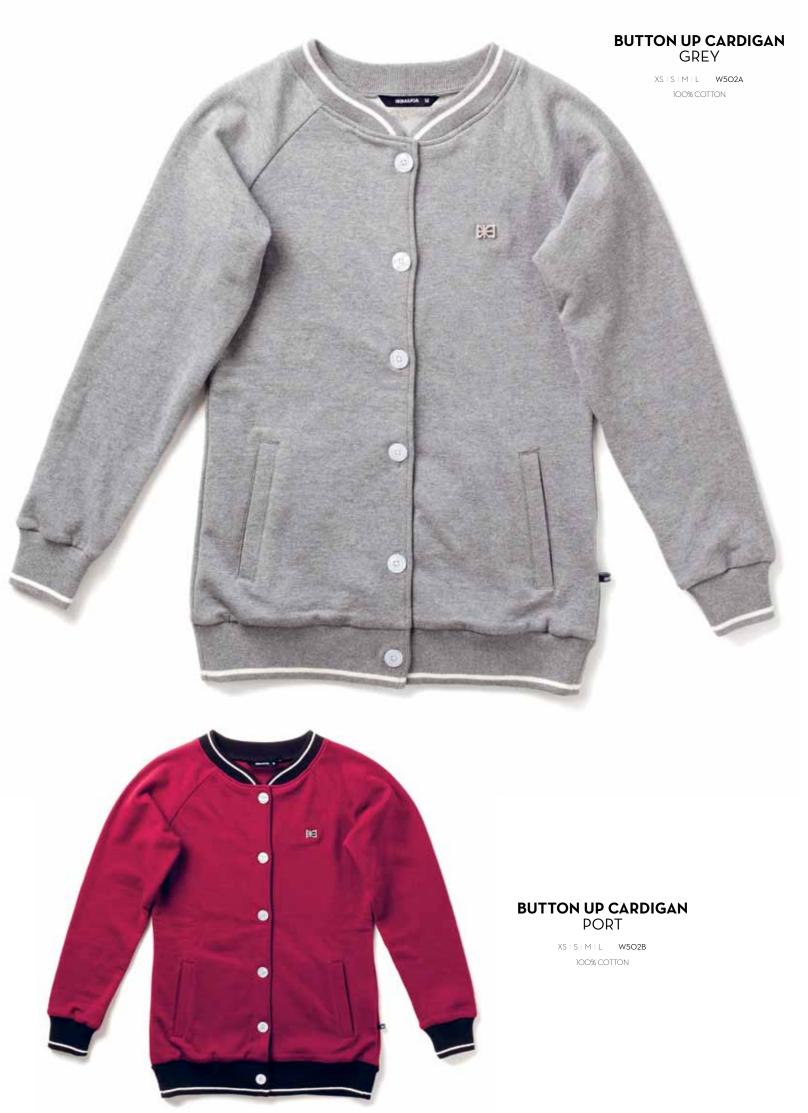

# REVERSIBLE JACKET BLACK / BLUE

XS | S | M | L W3O3B

A jacket with two different looks. Varsity style cutting, ribbed cuffs and waistband.