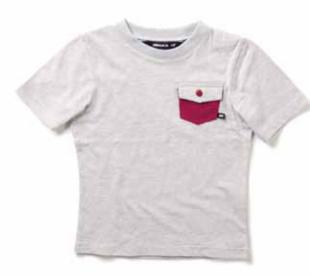

#### POCKET JERSEY CARDIGAN L.GREY

XS | S | M | L W206C

POCKET T-SHIRT L.GREY

XS | S | M | L W2O1A 100% COTTON

XS | S | M | L W201B 100% COTTON

POCKET T-SHIRT
PORT

XS | S | M | L W201C 100% COTTON

POCKET T-SHIRT BLACK