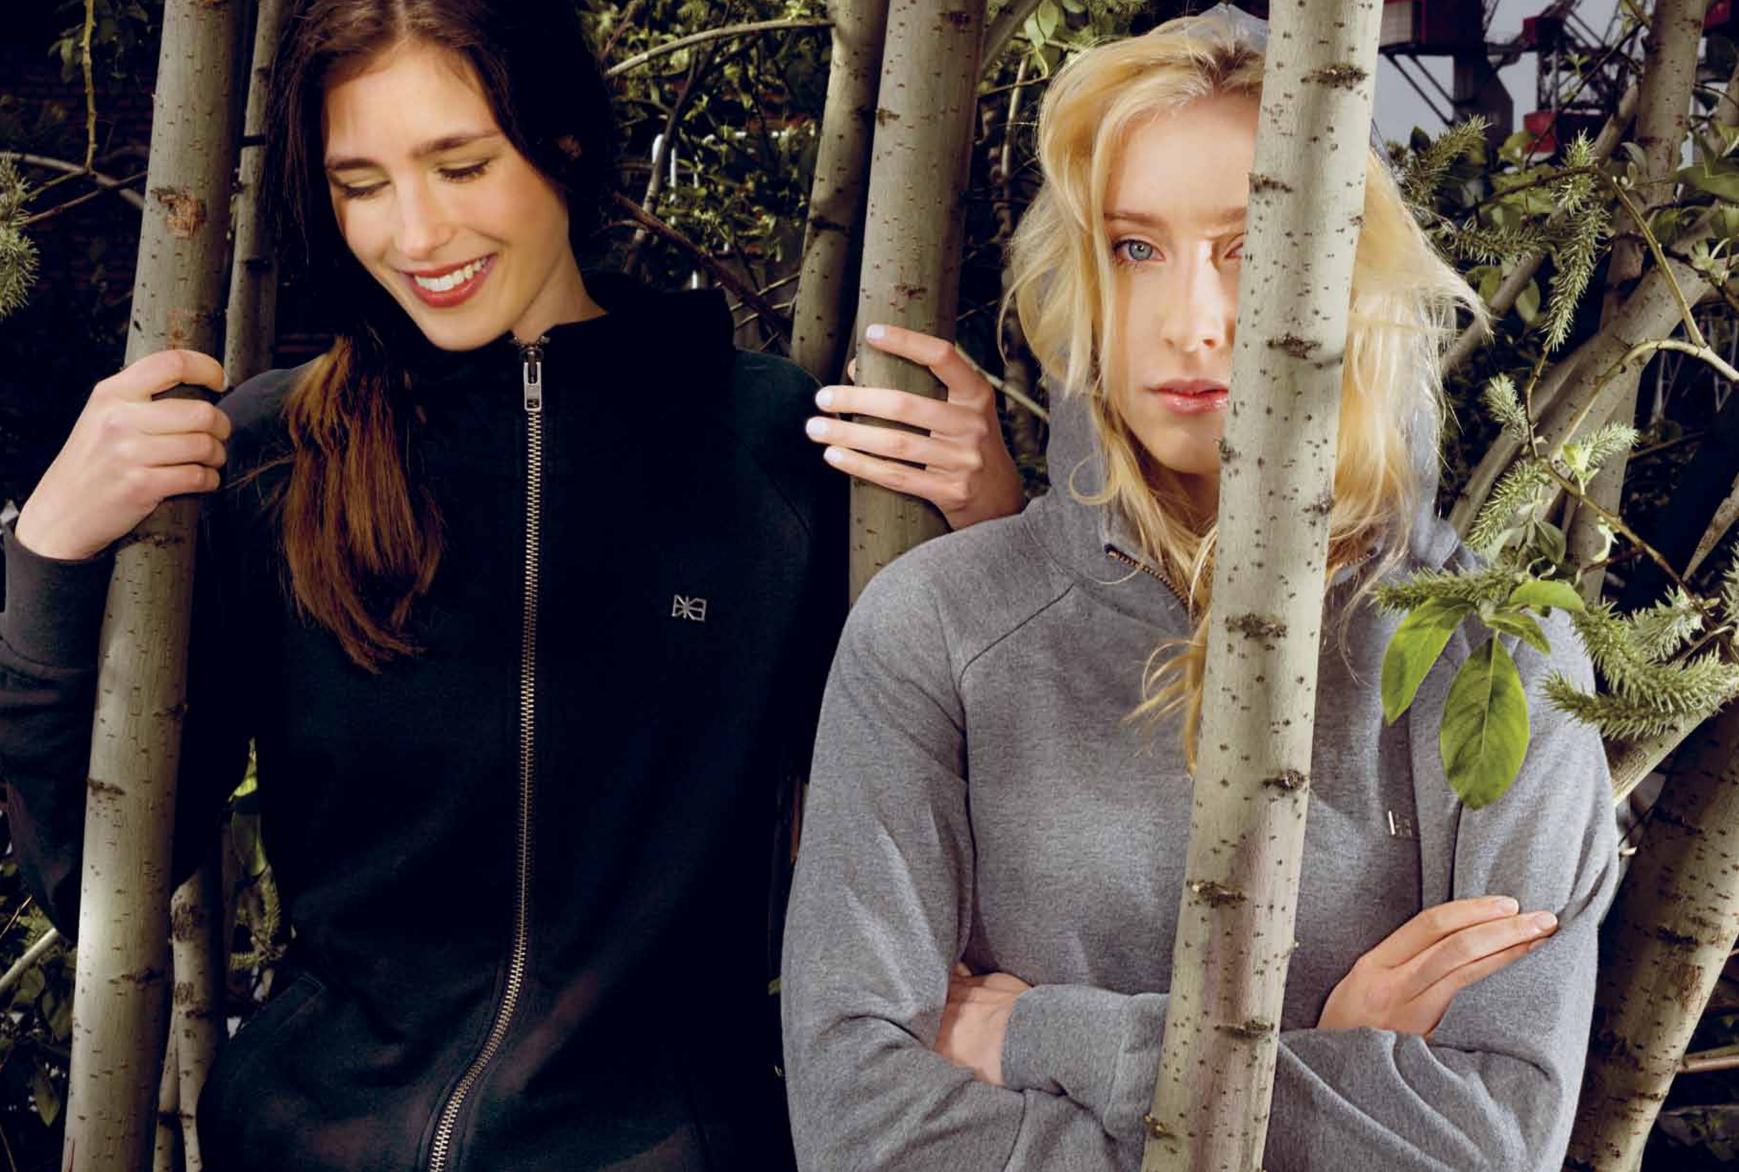

#### BUTTON UP HOODED SWEATSHIRT BLACK

XS | S | M | L W401A

XS | S | M | L W401B

This classic MAKIA item can be worn as a sweater or a light jacket. Made from premium soft jersey.

#### BUTTON UP HOODED SWEATSHIRT GREY STRIPE

XS | S | M | L W401C

This classic MAKIA zip up hoodie can be worn as a sweater or a light jacket. Made from premium soft jersey.