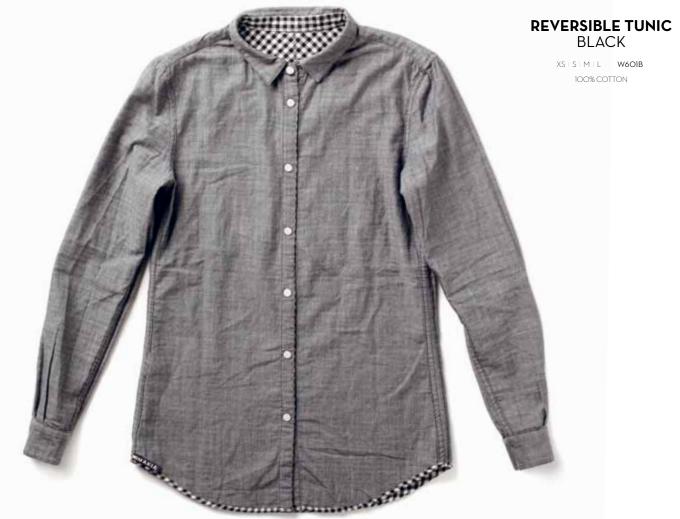

lightly waxed water repellent coating to finish it off.







# REVERSIBLE JACKET BLACK / BLUE

XS | S | M | L W3O3B

A jacket with two different looks. Varsity style cutting, ribbed cuffs and waistband.





#### BUTTON UP HOODED SWEATSHIRT BLACK

XS | S | M | L W401A



XS | S | M | L W401B

This classic MAKIA item can be worn as a sweater or a light jacket. Made from premium soft jersey.





#### BUTTON UP HOODED SWEATSHIRT GREY STRIPE

XS | S | M | L W401C







This classic MAKIA zip up hoodie can be worn as a sweater or a light jacket. Made from premium soft jersey.

#### STEEL FLAG ZIP UP HOODED SWEATSHIRT GREY

XS | S | M | L W4O2B

#### STEEL FLAG ZIP UP HOODED SWEATSHIRT GREY STRIPE

XS | S | M | L W402C









#### ROLL HOODED KNIT PORT

XS | S | M | L W4O3B



























#### PERMANENT DRESS PURPLE

XS | S | M | L W604A

### **PERMANENT DRESS**GREY

XS | S | M | L W6O4B



Herringbone is a pattern of columns of short parallel lines with all the lines in a column sloping one way and lines in adjacent columns sloping the other way. The Herringbone pattern is used in weaving, masonry, parquetry and embroidery.

#### HERRINGBONE CHECK DRESS BLUE

XS | S | M | L W6O3A



#### HERRINGBONE CHECK DRESS BLACK

XS | S | M | L W6O3B





#### HERON T-SHIRT PAPYRUS

XS | S | M | L W2O2B



#### HERON T-SHIRT NAVY



#### **HERON T-SHIRT** M.GREY

XS | S | M | L W2O2A



### RABBIT'S PAW T-SHIRT NAVY

XS | S | M | L W2O3B

### **RABBIT'S PAW T-SHIRT** M.GREY

XS | S | M | L W2O3A









XSISIMIL W204A 100% COTTON







#### POCKET JERSEY CARDIGAN M.GREY