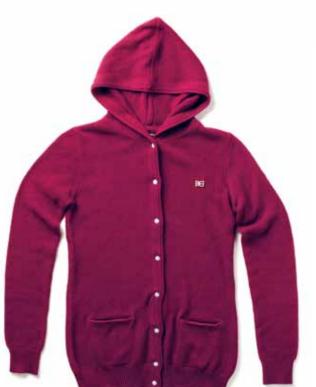

incoat inventor Charles Macintosh, this jacket stone washed with slightly waxed water repellent coating to finish it off.







# REVERSIBLE JACKET BLACK / BLUE

XS | S | M | L W3O3B

A jacket with two different looks. Varsity style cutting, ribbed cuffs and waistband.





#### BUTTON UP HOODED SWEATSHIRT BLACK

XS | S | M | L W401A



XS | S | M | L W401B

This classic MAKIA item can be worn as a sweater or a light jacket. Made from premium soft jersey.





#### BUTTON UP HOODED SWEATSHIRT GREY STRIPE

XS | S | M | L W401C







This classic MAKIA zip up hoodie can be worn as a sweater or a light jacket. Made from premium soft jersey.

#### STEEL FLAG ZIP UP HOODED SWEATSHIRT GREY

XS | S | M | L W4O2B

#### STEEL FLAG ZIP UP HOODED SWEATSHIRT GREY STRIPE

XS | S | M | L W402C









#### ROLL HOODED KNIT PORT

XS | S | M | L W4O3B



























#### PERMANENT DRESS PURPLE

XS | S | M | L W604A

### **PERMANENT DRESS**GREY

XS | S | M | L W6O4B



Herringbone is a pattern of columns of short parallel lines with all the lines in a column sloping one way and lines in adjacent columns sloping the other way. The Herringbone pattern is used in weaving, masonry, parquetry and embroidery.

#### HERRINGBONE CHECK DRESS BLUE

XS | S | M | L W6O3A



#### HERRINGBONE CHECK DRESS BLACK

XS | S | M | L W6O3B





#### HERON T-SHIRT PAPYRUS

XS | S | M | L W2O2B



#### HERON T-SHIRT NAVY



#### **HERON T-SHIRT** M.GREY

XS | S | M | L W2O2A



### RABBIT'S PAW T-SHIRT NAVY

XS | S | M | L W2O3B

### **RABBIT'S PAW T-SHIRT** M.GREY

XS | S | M | L W2O3A









XSI