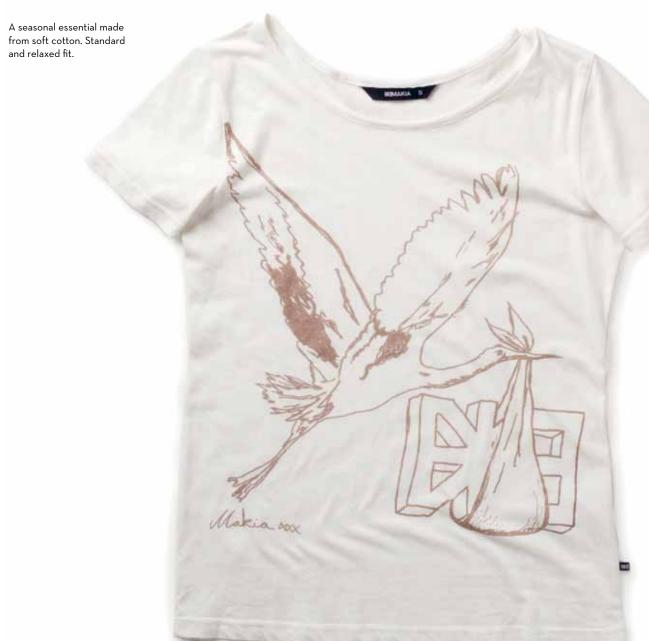

his classic MAKIA zip up hoodie can be worn as a sweater or a light jacket. Made from premium soft jersey.

#### STEEL FLAG ZIP UP HOODED SWEATSHIRT GREY

XS | S | M | L W4O2B

#### STEEL FLAG ZIP UP HOODED SWEATSHIRT GREY STRIPE

XS | S | M | L W402C









#### ROLL HOODED KNIT PORT

XS | S | M | L W4O3B



























#### PERMANENT DRESS PURPLE

XS | S | M | L W604A

### **PERMANENT DRESS**GREY

XS | S | M | L W6O4B



Herringbone is a pattern of columns of short parallel lines with all the lines in a column sloping one way and lines in adjacent columns sloping the other way. The Herringbone pattern is used in weaving, masonry, parquetry and embroidery.

#### HERRINGBONE CHECK DRESS BLUE

XS | S | M | L W6O3A



#### HERRINGBONE CHECK DRESS BLACK

XS | S | M | L W6O3B





#### HERON T-SHIRT PAPYRUS

XS | S | M | L W2O2B



#### HERON T-SHIRT NAVY



#### **HERON T-SHIRT** M.GREY

XS | S | M | L W2O2A



### RABBIT'S PAW T-SHIRT NAVY

XS | S | M | L W2O3B

### **RABBIT'S PAW T-SHIRT** M.GREY

XS | S | M | L W2O3A









XSISIMIL W204A 100% COTTON







#### POCKET JERSEY CARDIGAN M.GREY

XS | S | M | L W206A

#### POCKET JERSEY CARDIGAN L.GREY

XS | S | M | L W206C







POCKET T-SHIRT L.GREY

XS | S | M | L W2O1A 100% COTTON



XS | S | M | L W201B 100% COTTON



POCKET T-SHIRT
PORT

XS | S | M | L W201C 100% COTTON



POCKET T-SHIRT BLACK

XS | S | M | L W201D 100% COTTON





L.GREY

100% COTTON

TANK TOP BLACK XS | S | M | L W2O5A

100% COTTON

TANK TOP PORT XS | S | M | L W2O5C 100% COTTON



### GARDENER SCARF BLUE

ONE SIZE U809A 100% COTTON