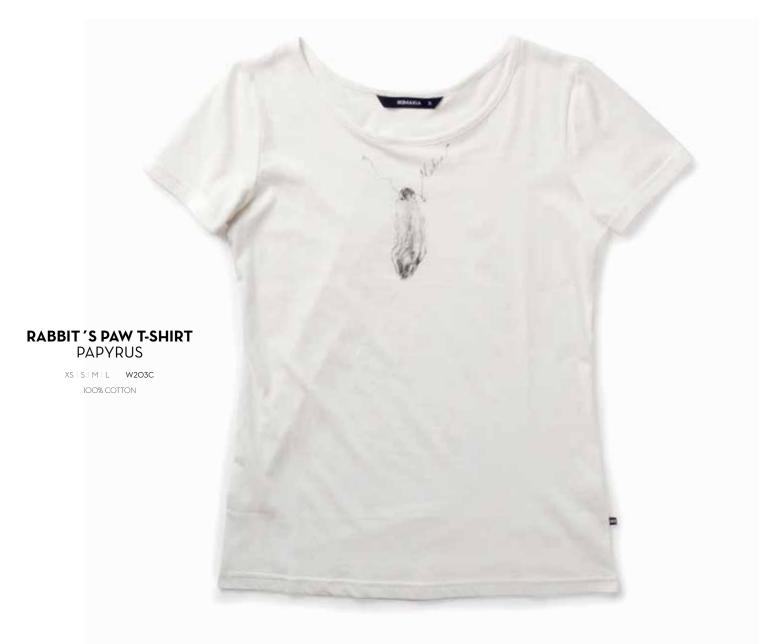

### **RABBIT'S PAW T-SHIRT** M.GREY

XS | S | M | L W2O3A

XSISIMIL W204A 100% COTTON