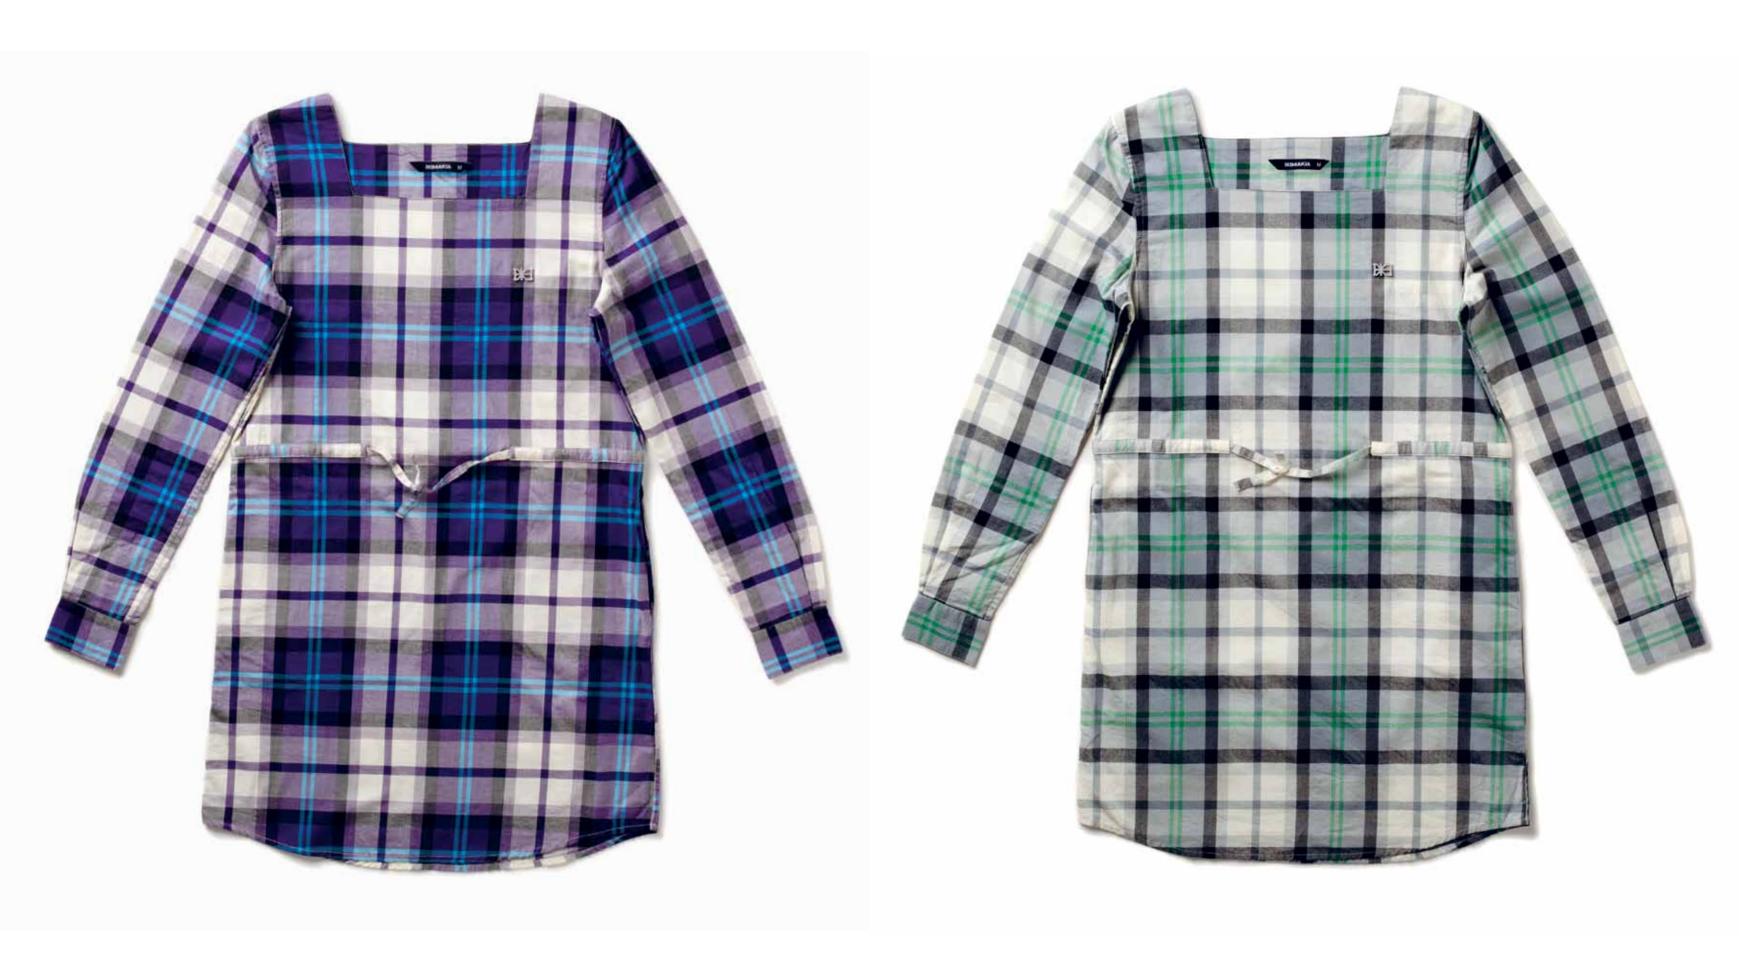

#### PERMANENT DRESS PURPLE

XS | S | M | L W604A

### **PERMANENT DRESS**GREY

XS | S | M | L W6O4B

Herringbone is a pattern of columns of short parallel lines with all the lines in a column sloping one way and lines in adjacent columns sloping the other way. The Herringbone pattern is used in weaving, masonry, parquetry and embroidery.