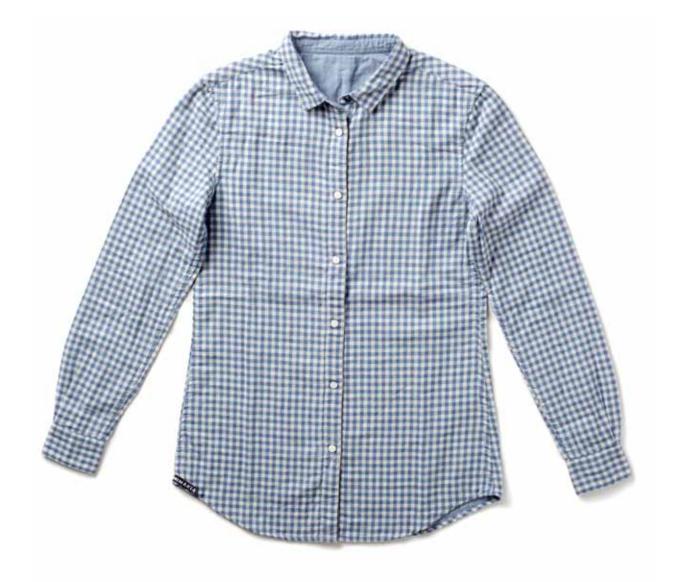

with slightly waxed water repellent coating to finish it off.







# REVERSIBLE JACKET BLACK / BLUE

XS | S | M | L W3O3B

A jacket with two different looks. Varsity style cutting, ribbed cuffs and waistband.





#### BUTTON UP HOODED SWEATSHIRT BLACK

XS | S | M | L W401A



XS | S | M | L W401B

This classic MAKIA item can be worn as a sweater or a light jacket. Made from premium soft jersey.





#### BUTTON UP HOODED SWEATSHIRT GREY STRIPE

XS | S | M | L W401C







This classic MAKIA zip up hoodie can be worn as a sweater or a light jacket. Made from premium soft jersey.

#### STEEL FLAG ZIP UP HOODED SWEATSHIRT GREY

XS | S | M | L W4O2B

#### STEEL FLAG ZIP UP HOODED SWEATSHIRT GREY STRIPE

XS | S | M | L W402C









#### ROLL HOODED KNIT PORT

XS | S | M | L W4O3B



























#### PERMANENT DRESS PURPLE

XS | S | M | L W604A

### **PERMANENT DRESS**GREY

XS | S | M | L W6O4B



Herringbone is a pattern of columns of short parallel lines with all the lines in a column sloping one way and lines in adjacent columns sloping the other way. The Herringbone pattern is used in weaving, masonry, parquetry and embroidery.

#### HERRINGBONE CHECK DRESS BLUE

XS | S | M | L W6O3A



#### HERRINGBONE CHECK DRESS BLACK

XS | S | M | L W6O3B





#### HERON T-SHIRT PAPYRUS

XS | S | M | L W2O2B



#### HERON T-SHIRT NAVY



#### **HERON T-SHIRT** M.GREY

XS | S | M | L W2O2A



### RABBIT'S PAW T-SHIRT NAVY

XS | S | M | L W2O3B

### **RABBIT'S PAW T-SHIRT** M.GREY

XS | S | M | L W2O3A









XSISIMIL W204A 100% COTTON







#### POCKET JERSEY CARDIGAN M