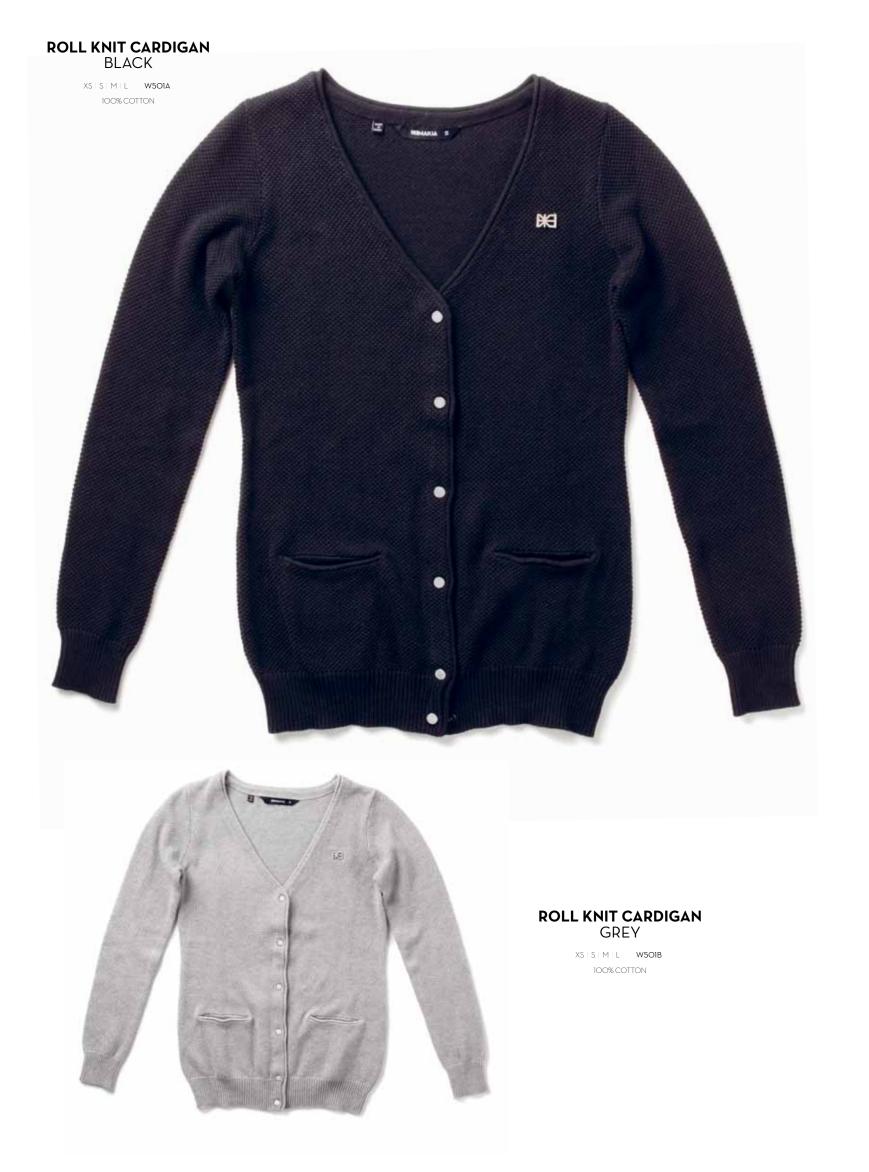

#### POCKET JERSEY CARDIGAN M.GREY

XS | S | M | L W206A

#### POCKET JERSEY CARDIGAN L.GREY

XS | S | M | L W206C

POCKET T-SHIRT L.GREY

XS | S | M | L W2O1A 100% COTTON

XS | S | M | L W201B 100% COTTON

POCKET T-SHIRT
PORT

XS | S | M | L W201C 100% COTTON

POCKET T-SHIRT BLACK