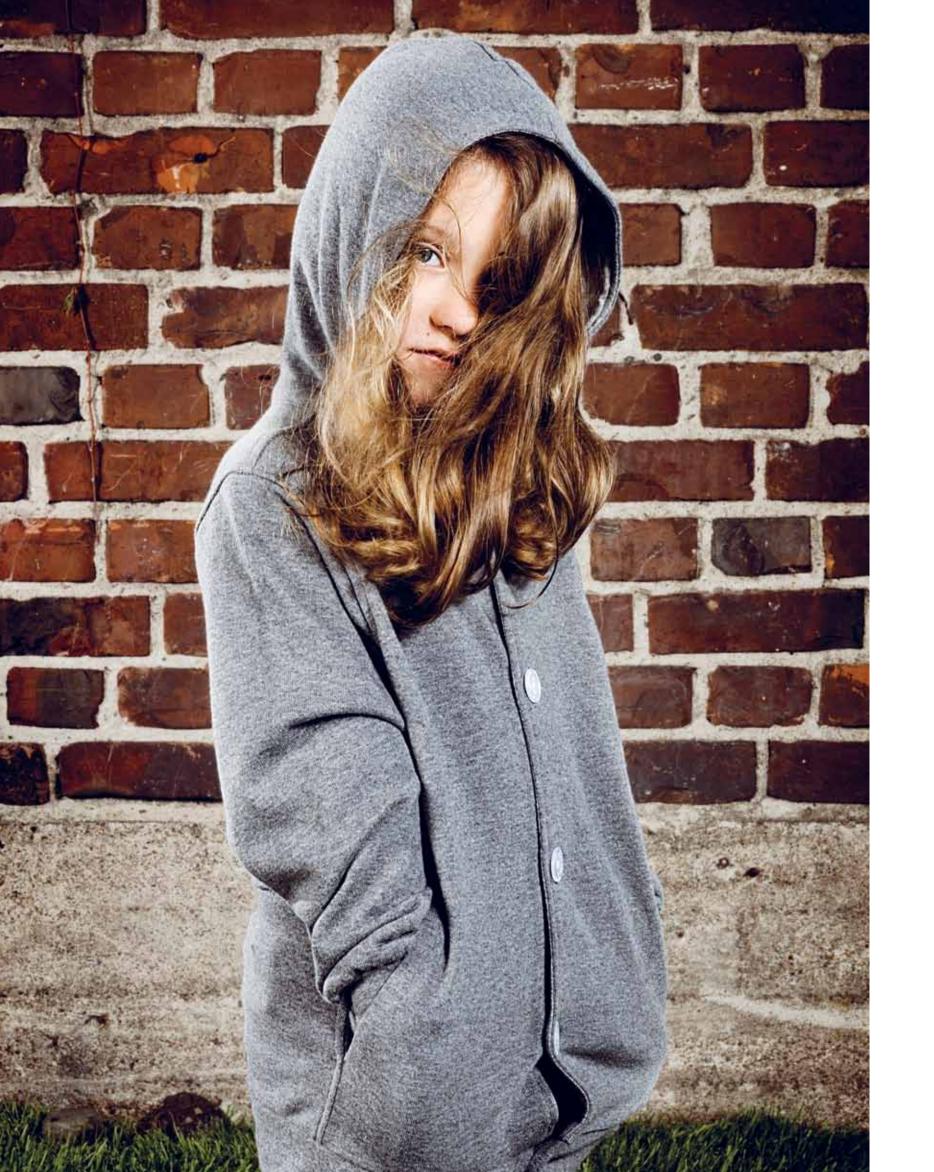

#### HOODED MAC BLACK

XS | S | M | L **W3O2A** 100% COTTON + WAX + STONE WASH

Named after the Scottish raincoat inventor Charles Macintosh, this jacket stone washed with slightly waxed water repellent coating to finish it off.