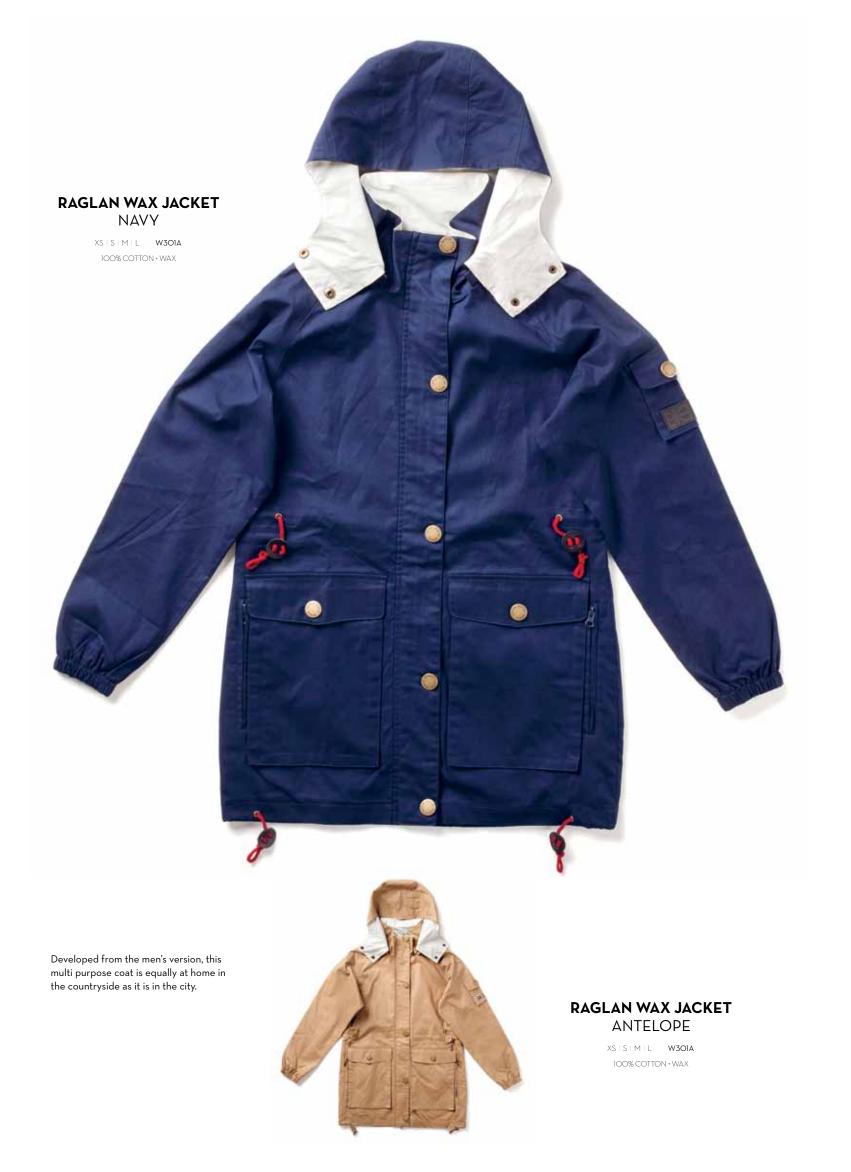

, Aleksi Helisten, Antti Rastivo, Sami Havia, Timo Snellman, Werklig, Mari Kemppinen, Elina Lappalainen, Nina Aro, Jani Fagerroos, Jani Tolin, Janne Norokytö, Kimmo Tuhola, Lasse Laine, Matti Palmu, Pauliina Westman, Juha Saarnio, Lily Li, Merja Räsänen, Edvard Krogius, Sofia Law, Tom Backman, Juho Mikkonen, Janne Kaitala, Jare&VilleGalle, Jukka Poika, Sushi Togo, Ossi Lahtinen. Elli Nuortila.

Jake, Kimmo, Totti, Jesse, Joni, Hessu, Immu, Mika (Rainman), Seba, Tom, Heppu, Kari, Makke, Tekla, Osmo, Nalle, Laura, Kikka, Riikka O, Kaapo, Tuukka, Heidi, Nora, Marii, Nalle, Alex & Henna, Juuli, Lilli, Janna, Maaru, Minna-Leena, Anu & Konsta, Petra, Pauli, Paavo, Roof & Fimeko.

"We were all on this ship in the sixties, our generation, a ship going to discover the New World."

- John Lennon











#### HOODED MAC BLACK

XS | S | M | L **W3O2A** 100% COTTON + WAX + STONE WASH

Named after the Scottish raincoat inventor Charles Macintosh, this jacket stone washed with slightly waxed water repellent coating to finish it off.







# REVERSIBLE JACKET BLACK / BLUE

XS | S | M | L W3O3B

A jacket with two different looks. Varsity style cutting, ribbed cuffs and waistband.





#### BUTTON UP HOODED SWEATSHIRT BLACK

XS | S | M | L W401A



XS | S | M | L W401B

This classic MAKIA item can be worn as a sweater or a light jacket. Made from premium soft jersey.





#### BUTTON UP HOODED SWEATSHIRT GREY STRIPE

XS | S | M | L W401C







This classic MAKIA zip up hoodie can be worn as a sweater or a light jacket. Made from premium soft jersey.

#### STEEL FLAG ZIP UP HOODED SWEATS