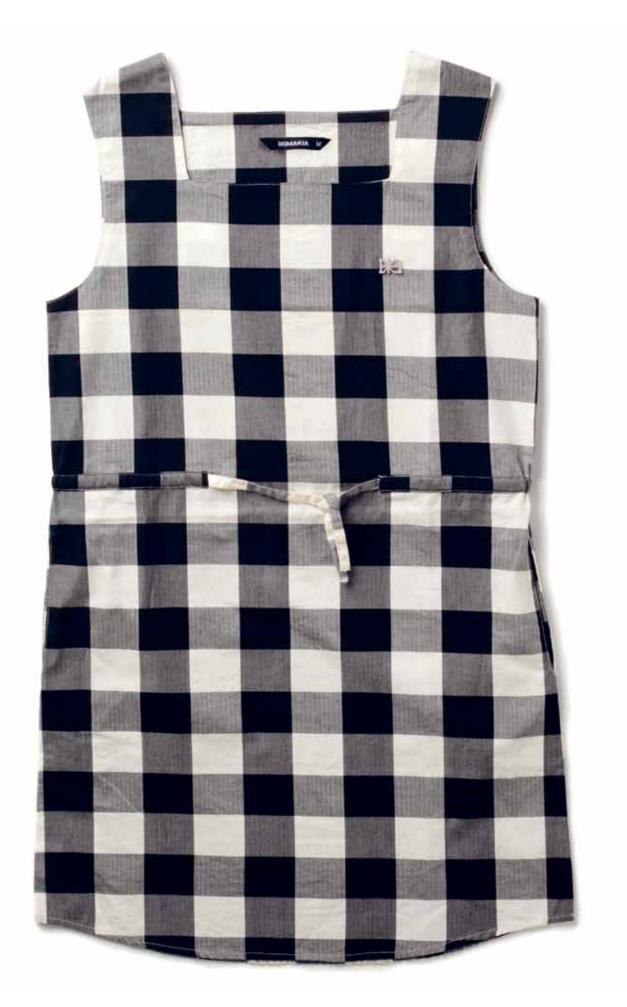

#### HERRINGBONE CHECK DRESS BLUE

XS | S | M | L W6O3A

#### HERRINGBONE CHECK DRESS BLACK

XS | S | M | L W6O3B