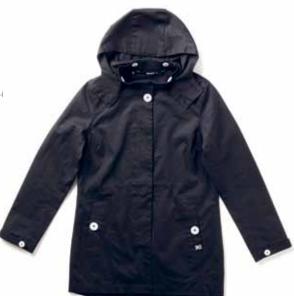

#### HOODED MAC BLACK

XS | S | M | L **W3O2A** 100% COTTON + WAX + STONE WASH

Named after the Scottish raincoat inventor Charles Macintosh, this jacket stone washed with slightly waxed water repellent coating to finish it off.