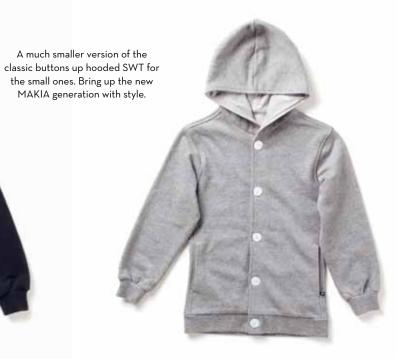

BUTTON UP HSW BLACK

62 | 74 | 86 | 98 | 110 | 122 | 134 100% COTTON

**BUTTON UP HSW** GREY

62 | 74 | 86 | 98 | 110 | 122 | 134 **K852B** 100% COTTON

**POCKET T-SHIRT** GREY

62 | 74 | 86 | 98 | 110 | 122 | 134 **K853A** 100% COTTON