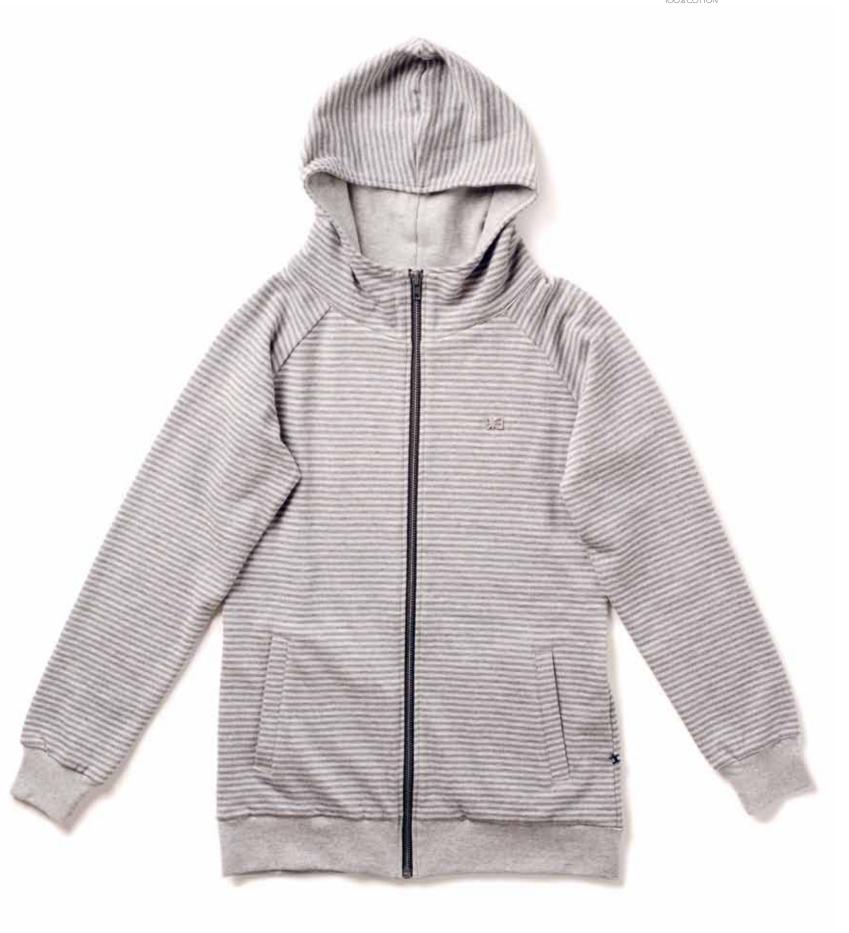

ish raincoat inventor Charles Macintosh, this jacket stone washed with slightly waxed water repellent coating to finish it off.







# REVERSIBLE JACKET BLACK / BLUE

XS | S | M | L W3O3B

A jacket with two different looks. Varsity style cutting, ribbed cuffs and waistband.





#### BUTTON UP HOODED SWEATSHIRT BLACK

XS | S | M | L W401A



XS | S | M | L W401B

This classic MAKIA item can be worn as a sweater or a light jacket. Made from premium soft jersey.





#### BUTTON UP HOODED SWEATSHIRT GREY STRIPE

XS | S | M | L W401C







This classic MAKIA zip up hoodie can be worn as a sweater or a light jacket. Made from premium soft jersey.

#### STEEL FLAG ZIP UP HOODED SWEATSHIRT GREY

XS | S | M | L W4O2B

#### STEEL FLAG ZIP UP HOODED SWEATSHIRT GREY STRIPE

XS | S | M | L W402C









#### ROLL HOODED KNIT PORT

XS | S | M | L W4O3B



























#### PERMANENT DRESS PURPLE

XS | S | M | L W604A

### **PERMANENT DRESS**GREY

XS | S | M | L W6O4B



Herringbone is a pattern of columns of short parallel lines with all the lines in a column sloping one way and lines in adjacent columns sloping the other way. The Herringbone pattern is used in weaving, masonry, parquetry and embroidery.

#### HERRINGBONE CHECK DRESS BLUE

XS | S | M | L W6O3A



#### HERRINGBONE CHECK DRESS BLACK

XS | S | M | L W6O3B





#### HERON T-SHIRT PAPYRUS

XS | S | M | L W2O2B



#### HERON T-SHIRT NAVY



#### **HERON T-SHIRT** M.GREY

XS | S | M | L W2O2A



### RABBIT'S PAW T-SHIRT NAVY

XS | S | M | L W2O3B

### **RABBIT'S PAW T-SHIRT** M.GREY

XS | S | M | L W2O3A