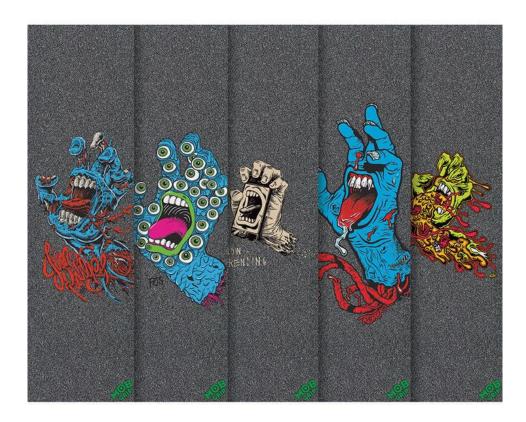

9x33 MOB Colors

9x33 Santa Cruz Screaming Hand Art Show Assorted Vol2

In honor of the 30th anniversary of the Screaming Hand and the completion of the #ScreamingHandArtShow, Graphic Mob has released some of the favorite pieces from the show. This series from Mob Grib showcases five pieces from renowned artists Ken Taylor, Mark "Fos" Foster, Ben Horton, Brian Romero, & Dirty Donnie. Graphic Mob features the same durability, grip, and feel that makes Mob the #1 griptape choice of professional skateboarders.