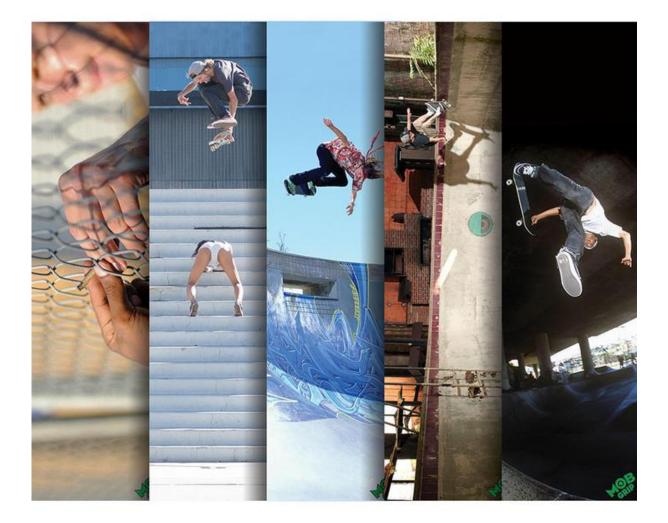

## 9x33 Rhino Skatescapes

Rhino, the legendary Thrasher photographer, has shot some of skateboarding most celebrated images. This "Skate 5-Pack" series from the masterlensman and Graphic Mob features some of Rhino's favorite photos over the years. From Jaws to Peter Hewitt, this series has something for everyone. Graphic Mob features the same durability, grip, and feel that makes Mob the #1 griptape choice of professional skateboarders.

9x33 Rhino Skate