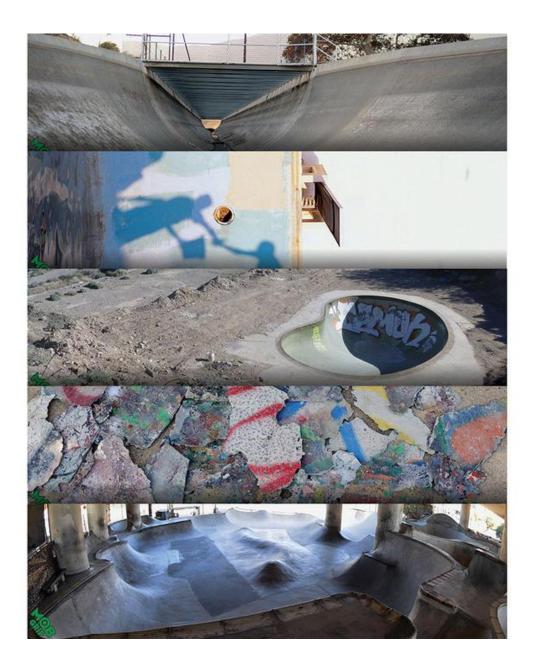

## 9x33 Rhino Skatescapes

Rhino, the legendary Thrasher photographer, has shot some of skateboarding most celebrated images. This "Skate 5-Pack" series from the masterlensman and Graphic Mob features some of Rhino's favorite photos over the years. From Jaws to Peter Hewitt, this series has something for everyone. Graphic Mob features the same durability, grip, and feel that makes Mob the #1 griptape choice of professional skateboarders.

9x33 Rhino Skate