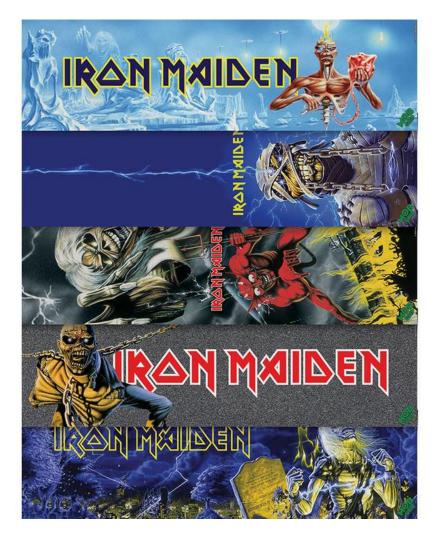

9x33 Iron Maiden Vol2

The metal tunes of Iron Maiden have hyped up thousands of skate sessions over the years. Now you can show your passion for this legendary metal band with the latest offering from Graphic Mob! This Iron Maiden series features some of the bands most well known artwork and features the same durability, grip, and feel that makes Mob the #1 griptape choice of professional skateboarders.