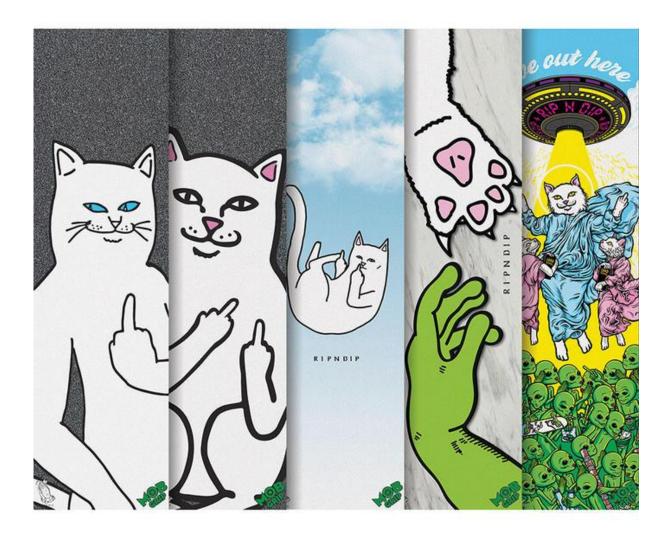

## 9x33 Rip N Dip

If you're down with" Nermal", the Rip N' Dip Kitty, then you're going to be feeling this new series. This new collaboration from Mob Grip and Rip N' Dip features some of the brands most well known images on five different sheets of grip. Graphic Mob is designed with the same durability, grip, and feel that makes Mob the #1 griptape choice of professional skateboarders. Rip N' Dip x Graphic Mob, we out here.