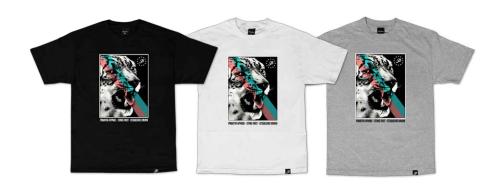

# PROWLER TEE Black | White | Athletic Heather

**THRASHED TEE** Black | White | Navy

**OUTSIDER TEE** Black | Athletic Heather | Navy

YOUTH TEE
Black | Charcoal Heather | Red

PRIMITIVE APPAREL
EST MMVIII

**WAVE TEE**Black | White | Athletic Heather