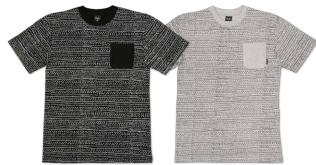

# PROWLER TEE Black | White | Athletic Heather

**THRASHED TEE** Black | White | Navy

**OUTSIDER TEE** Black | Athletic Heather | Navy

YOUTH TEE
Black | Charcoal Heather | Red

PRIMITIVE APPAREL
EST MMVIII

**WAVE TEE**Black | White | Athletic Heather