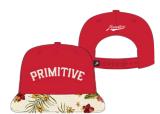

### PARADISE SNAPBACK

Black | Red 80% Acrylic 20% Wool

WILDCAT SNAPBACK Royal Blue | Navy | Black 80% Acrylic 20% Wool

TORCH SNAPBACK
Black | Navy
80% Acrylic 20% Wool