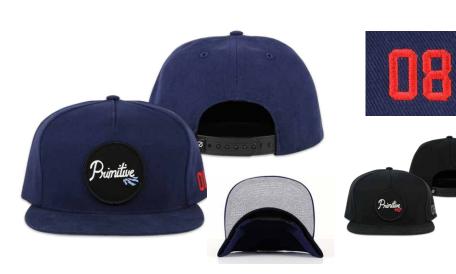

#### **CLOCKER SNAPBACK**

Navy | Athletic Heather | Black 100% Cotton

CLASSIC P SNAPBACK Burgundy | Royal Blue | Black 100% Cotton

#### TIMELESS NEW ERA SNAPBACK

Athletic Heather | Navy | Black 100% Cotton