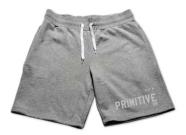

# **COMMANDER SWEAT SHORTS**

Black | Athletic Heather

French terry sweat-short with elastic waistband and drawstring, side seam pockets with invisible zippered closure, and zipper back pocket, reflective printed artwork on left leg, Primitive branding at back pocket.

Available in

30, 32, 34, 36, 38