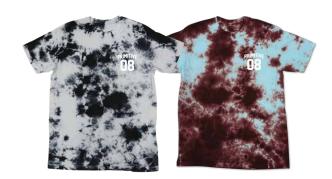

# **ALUMNI TIE-DYE TEE**

Navy | Black | Burgundy Soft hand jersey with custom tie dye. Primitive 08 screen print on left chest, with Primitive script label. Available in S-XXL