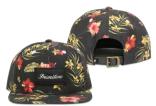

### PARADISE SNAPBACK

Black | Red 80% Acrylic 20% Wool

WILDCAT SNAPBACK Royal Blue | Navy | Black 80% Acrylic 20% Wool

TORCH SNAPBACK
Black | Navy
80% Acrylic 20% Wool