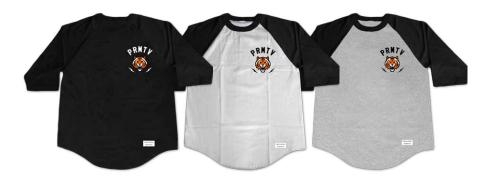

# **NUEVO SCRIPT TIE-DYE RAGLAN**

Blue/Red | Grey/Black | Aqua/Navy Lightweight raglan baseball tee, multi-color spiral tie-dye, Primitive Nuevo logo is screen printed across chest, with Primitive woven label. Available in S-XXL