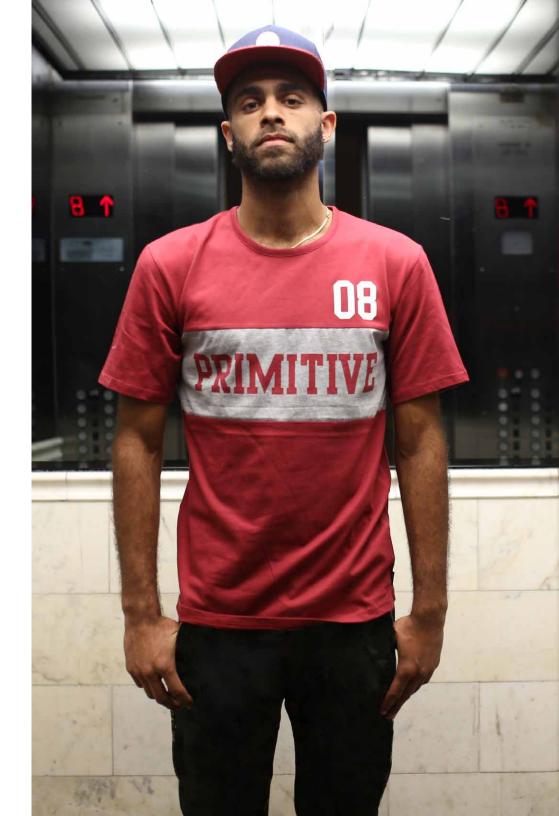

# **OVERTIME TEE**

Black | Burgundy

Contrast self-fabric panel across chest, Primitive logo and

08 screen printed on chest, with

Primitive script woven label.

Available in S-XXL