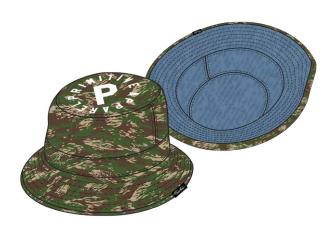

## Printine | SUMMER 15

MAYHEM 5 PANEL

Black | Burgundy 100% Cotton

**CLOCKER BUCKET** 

Olive | Black 100% Cotton