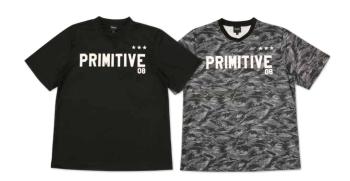

# PROWLER TEE Black | White | Athletic Heather

**THRASHED TEE** Black | White | Navy

**OUTSIDER TEE** Black | Athletic Heather | Navy

YOUTH TEE
Black | Charcoal Heather | Red

PRIMITIVE APPAREL
EST MMVIII

**WAVE TEE**Black | White | Athletic Heather