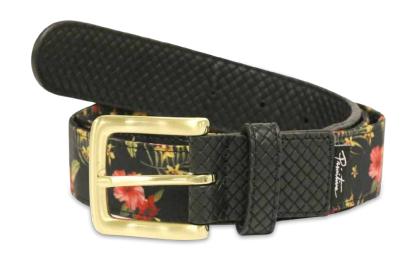

Heather | Navy | Black 100% Cotton



#### **CLASSIC P NEW ERA STRAPBACK**

Black/Green | Black/White 80% Acrylic 20% Wool



SUICIDE KING SNAPBACK
Black | Navy | Burgundy
100% Cotton



### **ALPHA P SNAPBACK**

Yellow | Red | Navy 100% Cotton





### **NUEVO SCRIPT 5 PANEL**

Red | Black | Navy 100% Cotton

## Printine | SUMMER 15





MAYHEM 5 PANEL

Black | Burgundy 100% Cotton





**CLOCKER BUCKET** 

Olive | Black 100% Cotton



#### **TEEPEE 5 PANEL**

Burgundy | Black | Grey | Indigo | Green 100% Cotton





#### **PARADISE BUCKET**

Black/Cream Reversible 100% Cotton







PARADISE BACKPACK
Black
100% Cotton





PARADISE DUFFLE BAG Black 100% Cotton

# Printire | SUMMER 15



FIRST CLASS BELT Black | Olive 100% Polyester



### **MAI TAI BELT**

Red | Black 100% Polyester





### **PARADISE BELT**

Cream | Black 100% Polyester Available in S-M, M-L

# Printine | SUMMER 15







MAI TAI TRIFOLD WALLET

Red | Black 100% Polyester







**EXECUTIVE CLIP WALLET** 

Black 100% PU Leather









### **PARADISE BIFOLD WALLET**

Tan | Black 100% PU Leather





#### PARADISE CARD HOLDER

Black 100% Polyester

# Printive | SUMMER 15





HIGHER ASHTRAY
Glass



GFL STARS ASHTRAY Red | Black



TOPANGA SUNGLASSES
Black | Verona Tortoise





CULTIVATED AIR FRESHENER

Black

CLASSIC P AIR FRESHENER
Black



**NUEVO SCRIPT PILLOW** 

Black 100% Cotton

CLASSIC P KEY
Silver



PARADISE KEY CHAIN
Black
100% Polyester





CLASSIC P SOCKS

Black | White | Athletic Heather | Red 100% Cotton



**SLAB TYPE SOCKS** 

Black | White | Athletic Heather | Navy 100% Cotton



#