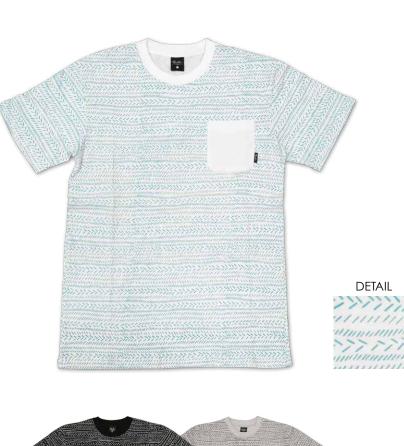

# TRAILS POCKET TEE

White | Black | Athletic Heather Custom all over print pattern, solid left chest pocket, with Primitive woven label. Available in S-XXL