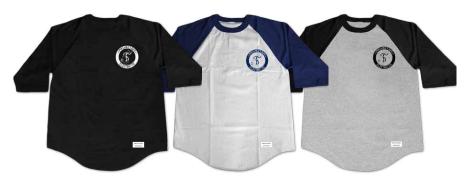

# SHOCKER RAGLAN Black/Black | White/Navy | Athletic Heather/Black

# **BOLT RAGLAN**Black/Black | White/Red | Athletic Heather/Black

### **WILDCAT RAGLAN**

Black/Black | White/Black | Athletic Heather/Black

# **ARROW RAGLAN**

Black/Black | White/Red | Athletic Heather/Navy

**BACK** 

# WAVE RAGLAN Black/Black | White/Navy | Athletic Heather/Black

**SLAB TYPE SOCCER TEE**Black | Burgundy | Navy

ALOHA SOCCER TEE Black | Burgundy | Navy

**ALPHA P V NECK**Black | Charcoal Heather | Navy Heather