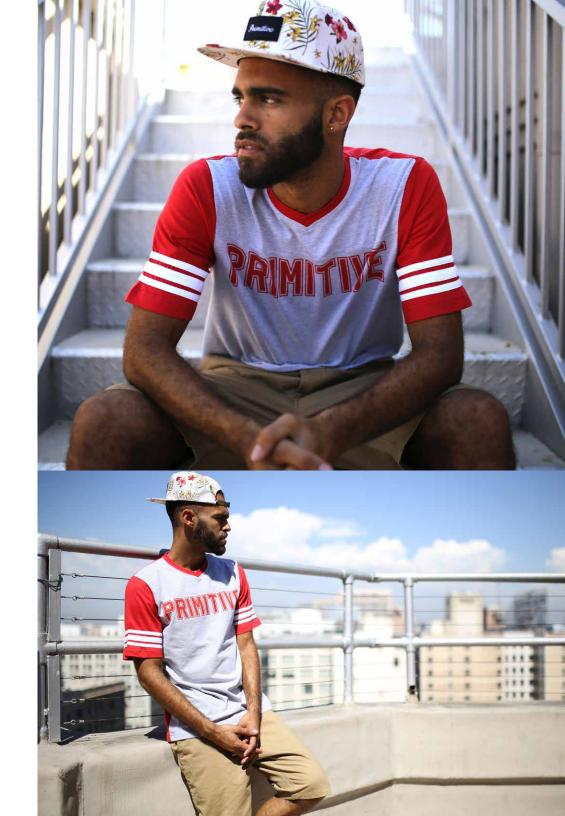

# WAVE RAGLAN Black/Black | White/Navy | Athletic Heather/Black

**SLAB TYPE SOCCER TEE**Black | Burgundy | Navy

ALOHA SOCCER TEE Black | Burgundy | Navy

**ALPHA P V NECK**Black | Charcoal Heather | Navy Heather