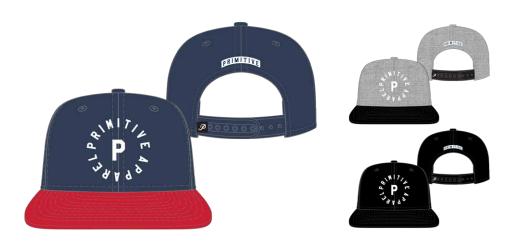

NTS**

Black

Custom floral all over print, comfort elastic waist and ankle ribbing, classic P logo embroidery, zipper back and side pockets, French Trerry 80% cotton 20% polyester Available in S-XXL

# Printive | SUMMER 15





PARADISE STRAPBACK
Cream | Black

Cream | Black 100% Polyester





### PARADISE SNAPBACK

Black | Red 80% Acrylic 20% Wool



WILDCAT SNAPBACK Royal Blue | Navy | Black 80% Acrylic 20% Wool





TORCH SNAPBACK
Black | Navy
80% Acrylic 20% Wool

## Printire | SUMMER 15





#### SLAB TYPE SNAPBACK Navy | Black | Red 100% Cotton



BOLT STRAPBACK Navy | Black 80% Arylic 20% Wool





**LENNY STRAPBACK** 

Red | Black 80% Acrylic 20% Wool



#### **NUEVO SCRIPT SNAPBACK**

Red | Athletic Heather | Black | Green | Navy | Burgundy 100% Cotton

## Printive | SUMMER 15



#### **CLOCKER SNAPBACK**

Navy | Athletic Heather | Black 100% Cotton



CLASSIC P SNAPBACK Burgundy | Royal Blue | Black 100% Cotton



#### TIMELESS NEW ERA SNAPBACK

Athletic Heather | Navy | Black 100% Cotton



#### **CLASSIC P NEW ERA STRAPBACK**

Black/Green | Black/White 80% Acrylic 20% Wool



SUICIDE KING SNAPBACK
Black | Navy | Burgundy
100% Cotton



### **ALPHA P SNAPBACK**

Yellow | Red | Navy 100% Cotton





### **NUEVO SCRIPT 5 PANEL**

Red | Black | Navy 100% Cotton

## Printine | SUMMER 15





MAYHEM 5 PANEL

Black | Burgundy 100% Cotton





**CLOCKER BUCKET** 

Olive | Black 100% Cotton



#### **TEEPEE 5 PANEL**

Burgundy | Black | Grey | Indigo | Green 100% Cotton





#### **PARADISE BUCKET**

Black/Cream Reversible 100% Cotton







PARADISE BACKPACK
Black
100