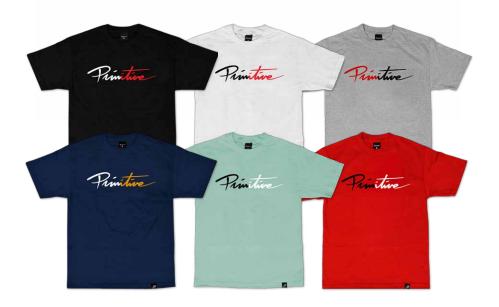

# **SPLIT NUEVO SCRIPT TEE**

Black | White | Athletic Heather | Navy | Sea Foam | Red