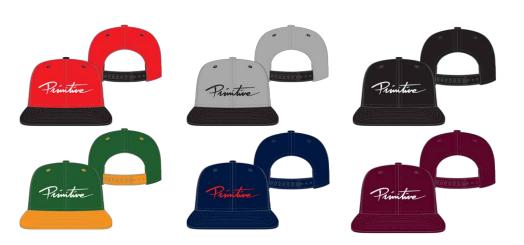

#### **NUEVO SCRIPT SNAPBACK**

Red | Athletic Heather | Black | Green | Navy | Burgundy 100% Cotton