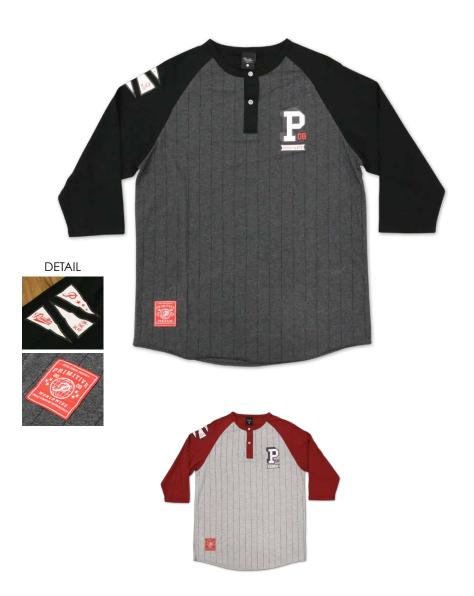

# FIELDER RAGLAN HENLEY

Charcoal Heather/Black | Oatmeal Heather/Burgundy
Cotton jersey 3/4 sleeve baseball tee with pinstriped body,
screen printed artwork on chest and right sleeve,
with Primitive woven label.
Available in S-XXL