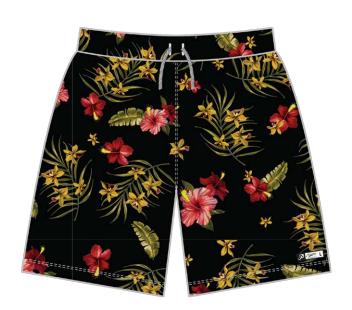

# **PARADISE MESH SHORTS**

Black | Cream

Poly mesh short with custom floral all over print pattern, elastic waistband with drawstring, hidden pockets at side with invisible zip closure, with Primitive branding at left leg.

Available in
30, 32, 34, 36, 38