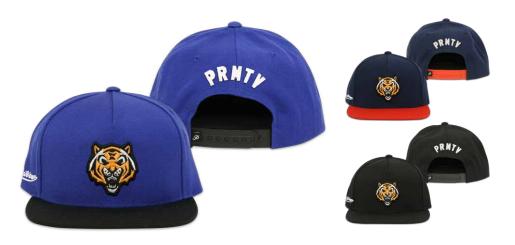

### PARADISE SNAPBACK

Black | Red 80% Acrylic 20% Wool

WILDCAT SNAPBACK Royal Blue | Navy | Black 80% Acrylic 20% Wool

TORCH SNAPBACK
Black | Navy
80% Acrylic 20% Wool