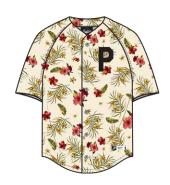

# **PARADISE BASEBALL JERSEY**

Black | Cream

Custom floral all over print on polyester mesh baseball jersey, custom logo buttons, screen-print on left chest, with Primitive athletic woven label.

Available in S-XXL