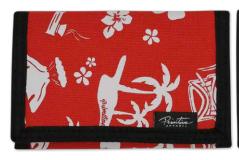

# Printine | SUMMER 15

MAI TAI TRIFOLD WALLET

Red | Black 100% Polyester

**EXECUTIVE CLIP WALLET** 

Black 100% PU Leather