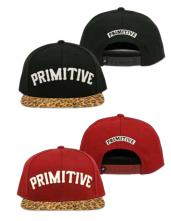

### PARADISE SNAPBACK

Black | Red 80% Acrylic 20% Wool

WILDCAT SNAPBACK Royal Blue | Navy | Black 80% Acrylic 20% Wool

TORCH SNAPBACK
Black | Navy
80% Acrylic 20% Wool