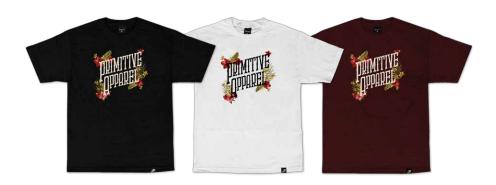

# **TREAT TEE**Black | White | Athletic Heather

**PLEDGE TEE**Black | White | Athletic Heather

PRIMITIVE APPAREL • STRIKE FIRST • ESTABLISHED MMVIII

**STRIKE FIRST TEE**Black | White | Athletic Heather

**ESCAPE TEE**Black | White | Burgundy