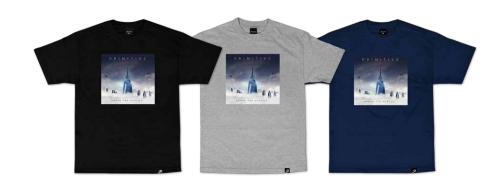

# Printive | SUMMER 15

Printive

**MOMENT TEE**Black | White | Black Tie-Dye

JACKSON POLLY TEE Black | White | Navy

**CULTIVATED TEE**Black | White | Athletic Heather