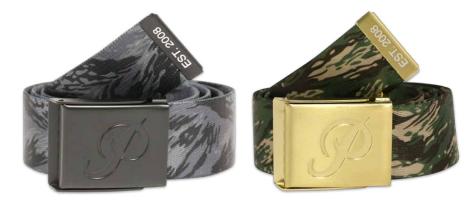

LASSIC P SNAPBACK Burgundy | Royal Blue | Black 100% Cotton



#### TIMELESS NEW ERA SNAPBACK

Athletic Heather | Navy | Black 100% Cotton



#### **CLASSIC P NEW ERA STRAPBACK**

Black/Green | Black/White 80% Acrylic 20% Wool



SUICIDE KING SNAPBACK
Black | Navy | Burgundy
100% Cotton



### **ALPHA P SNAPBACK**

Yellow | Red | Navy 100% Cotton





### **NUEVO SCRIPT 5 PANEL**

Red | Black | Navy 100% Cotton

## Printine | SUMMER 15





MAYHEM 5 PANEL

Black | Burgundy 100% Cotton





**CLOCKER BUCKET** 

Olive | Black 100% Cotton



#### **TEEPEE 5 PANEL**

Burgundy | Black | Grey | Indigo | Green 100% Cotton





#### **PARADISE BUCKET**

Black/Cream Reversible 100% Cotton







PARADISE BACKPACK
Black
100% Cotton





PARADISE DUFFLE BAG Black 100% Cotton

# Printire | SUMMER 15



FIRST CLASS BELT Black | Olive 100% Polyester



### **MAI TAI BELT**

Red | Black 100% Polyester





### **PARADISE BELT**

Cream | Black 100% Polyester Available in S-M, M-L

# Printine | SUMMER 15







MAI TAI TRIFOLD WALLET

Red | Black 100% Polyester







**EXECUTIVE CLIP WALLET** 

Black 100% PU Leather









### **PARADISE BIFOLD WALLET**

Tan | Black 100% PU Leather





#### PARADISE CARD HOLDER

Black 100% Polyester

# Printive | SUMMER 15





HIGHER ASHTRAY
Glass



GFL STARS ASHTRAY Red | Black



TOPANGA SUNGLASSES
Black | Verona Tortoise





CULTIVATED AIR FRESHENER

Black

CLASSIC P AIR FRESHENER
Black



**NUEVO SCRIPT PILLOW** 

Black 100% Cotton

CLASSIC P KEY
Silver



PARADISE KEY CHAIN
Black
100% Polyester





CLASSIC P SOCKS

Black | White | Athletic Heat