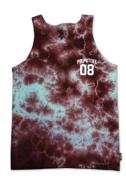

# **ALUMNI TIE-DYE TANK**

Black | Burgundy | Navy Custom tie dye and Primitive 08 screen print at left chest, with Primitive script woven label Available in S-XXL

MAITAITANK

Red | Black Multi

Custom all over print tank top with