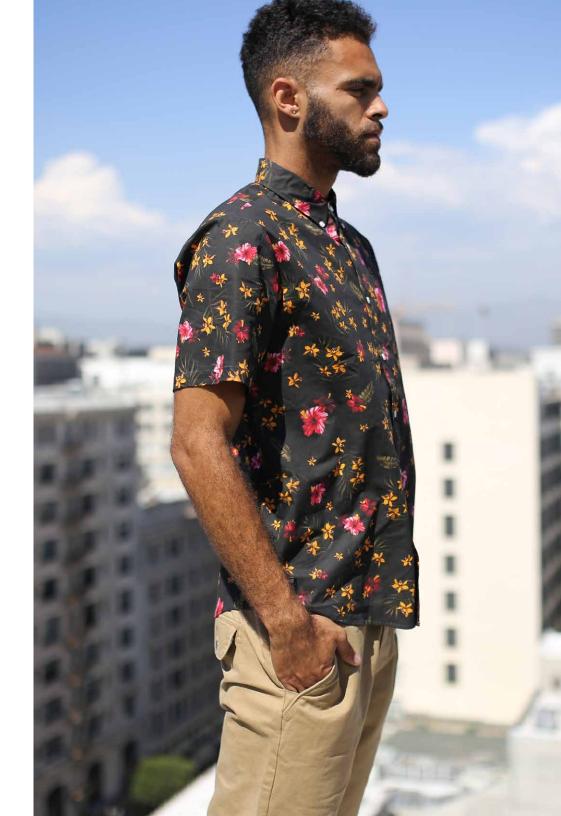

# MAITAIS/S SHIRT

Black Multi

Custom all over print on cotton poplin, single left chest pocket, Primitive Nuevo signature script embroidered on back, with Worldwide woven label.

Available in S-XXL

PARADISE S/S SHIRT

Black | Cream

Custom floral all over print cotton poplin, single left chest pocket, Primitive Nuevo signature script embroidered on back, with Worldwide woven label.

Available in S-XXL