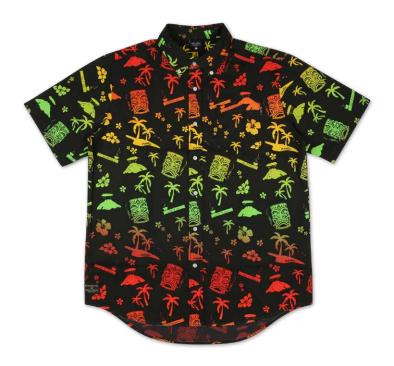

# MAITAIS/S SHIRT

Black Multi

Custom all over print on cotton poplin, single left chest pocket, Primitive Nuevo signature script embroidered on back, with Worldwide woven label.

Available in S-XXL

PARADISE S/S SHIRT