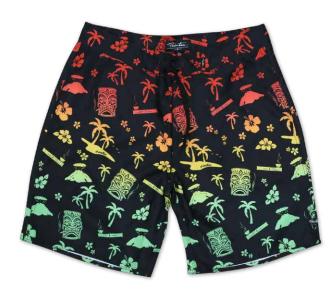

nel and chest pocket, with Primitive script woven label. Available in S-XXL





# FIRST CLASS SHORTS

Green | Black

Cotton twill tiger stripe camo fabric with chambray lining, secret keyhole pocket, with Primitive branding on back pocket and right leg.

Available in
30, 32, 34, 36, 38







# **PARKER SHORTS**

Dark Khaki | Grey | Green | Black
Chino short with brushed cotton twill fabric, secret keyhole
pocket, with Classic-P logo embroidery on left leg and
Primitive branding at back pocket.

Available in
30, 32, 34, 36, 38





# **PARADISE MESH SHORTS**

Black | Cream

Poly mesh short with custom floral all over print pattern, elastic waistband with drawstring, hidden pockets at side with invisible zip closure, with Primitive branding at left leg.

Available in
30, 32, 34, 36, 38





### DETAIL



# **MAI TAI BOARDSHORTS**

Black Multi

Custom all over print pattern, regular fit boardshort, velcro fly closure with tie waist short, patch rear pocket, with Primitive branding at back pocket and left leg. Available in 30, 32, 34, 36, 38





\*Reflective Ink

# **COMMANDER SWEAT SHORTS**

Black | Athletic Heather

French terry sweat-short with elastic waistband and drawstring, side seam pockets with invisible zippered closure, and zipper back pocket, reflective printed artwork on left leg, Primitive branding at back pocket.

Available in

30, 32, 34, 36, 38











# **CLASSIC P JOGGER PANTS**

Grey | Green

Elastic cuff, slim fitting pant and branded metal button,
Classic-P logo embroidery on left leg, with
Primitive branding on back pocket.

Available in
30, 32, 34,