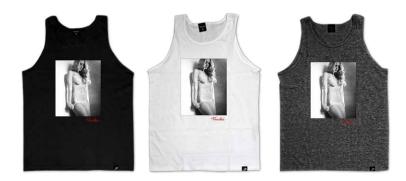

# PROWLER TEE Black | White | Athletic Heather

**THRASHED TEE** Black | White | Navy

**OUTSIDER TEE** Black | Athletic Heather | Navy

YOUTH TEE
Black | Charcoal Heather | Red

PRIMITIVE APPAREL
EST MMVIII

**WAVE TEE**Black | White | Athletic Heather