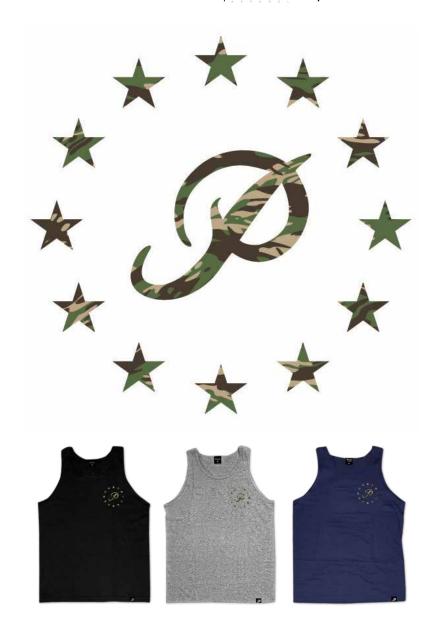

PARADISE TYPE TANK
Black | White | Athletic Heather

GFL STARS CAMO TANK
Black | Athletic Heather | Navy