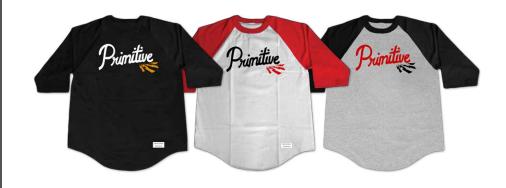

JACKSON POLLY TEE Black | White | Navy





**CULTIVATED TEE**Black | White | Athletic Heather



# LOS ANGELES CALIF. USA



**CAPTAIN TEE**Black | White | Athletic Heather



BACK







# PARADISE TYPE TEE

Black | White | Athletic Heather





# **CUB TEE**Black | Athletic Heather | Navy

# PRI MIT IVE



**SKEW TEE**Black | White | Navy





# PROWLER TEE Black | White | Athletic Heather





**THRASHED TEE** Black | White | Navy





**OUTSIDER TEE** Black | Athletic Heather | Navy







YOUTH TEE
Black | Charcoal Heather | Red









PRIMITIVE APPAREL
EST MMVIII



**WAVE TEE**Black | White | Athletic Heather





# **SPLIT NUEVO SCRIPT TEE**

Black | White | Athletic Heather | Navy | Sea Foam | Red





# SHOCKER RAGLAN Black/Black | White/Navy | Athletic Heather/Black







# **BOLT RAGLAN**Black/Black | White/Red | Athletic Heather/Black







### **WILDCAT RAGLAN**

Black/Black | White/Black | Athletic Heather/Black







# **ARROW RAGLAN**

Black/Black | White/Red | Athletic Heather/Navy



**BACK** 







# WAVE RAGLAN Black/Black | White/Navy | Athletic Heather/Black



**SLAB TYPE SOCCER TEE**Black | Burgundy | Navy





ALOHA SOCCER TEE Black | Burgundy | Navy





**ALPHA P V NECK**Black | Charcoal Heather | Navy Heather





HIGHER TANK
Black | White | Athletic Heather





**TREAT TANK**Black | White | Athletic Heather



Printive



**MOMENT TANK**Black | White | Charcoal Heather



LOS ANGELES Calif. USA







CAPTAIN TANK Black | White | Navy





PARADISE TYPE TANK
Black | White | Athletic Heather



GFL STARS CAMO TANK
Black | Athletic He