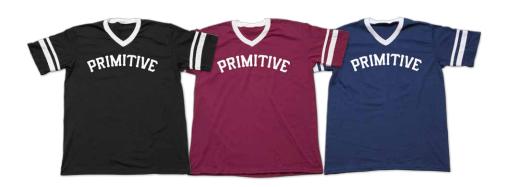

# **COMMANDER SOCCER TEE**

Burgundy | Black | Black Camo
V-neck soccer inspired polyester mesh jersey,
Primitive screen print artwork on chest, with
Primitive woven label.
Available in S-XXL

BANDIT SOCCER TEE