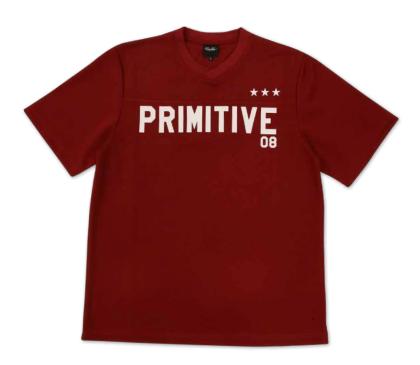

# **OVERTIME TEE**

Black | Burgundy

Contrast self-fabric panel across chest, Primitive logo and

08 screen printed on chest, with

Primitive script woven label.

Available in S-XXL