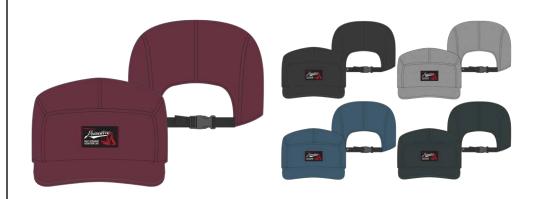

#### **CLASSIC P NEW ERA STRAPBACK**

Black/Green | Black/White 80% Acrylic 20% Wool

SUICIDE KING SNAPBACK
Black | Navy | Burgundy
100% Cotton