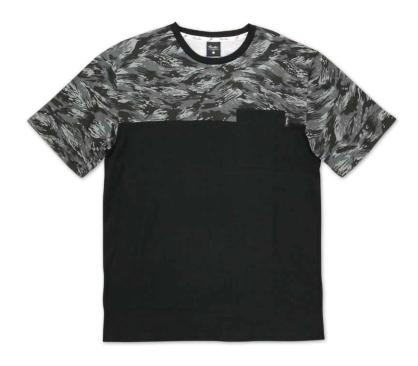

### **RUDY TEE**

Black/Camo | Athletic Heather/Camo Regular fit short sleeve pocket tee, tiger stripe camo print blocked across chest, with Primitive woven label. Available in S-XXL