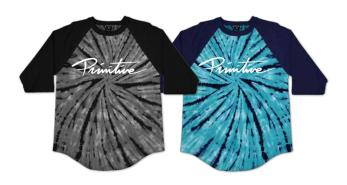

# **NUEVO SCRIPT TIE-DYE RAGLAN**

Blue/Red | Grey/Black | Aqua/Navy Lightweight raglan baseball tee, multi-color spiral tie-dye, Primitive Nuevo logo is screen printed across chest, with Primitive woven label. Available in S-XXL