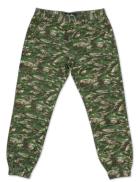

PARADISE TYPE TANK
Black | White | Athletic Heather

GFL STARS CAMO TANK
Black | Athletic Heather | Navy