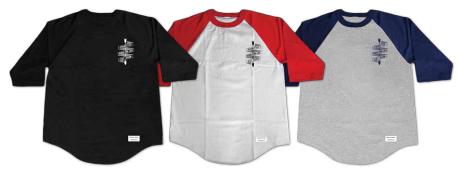

ite | Athletic Heather



BACK







# PARADISE TYPE TEE

Black | White | Athletic Heather





# **CUB TEE**Black | Athletic Heather | Navy

# PRI MIT IVE



**SKEW TEE**Black | White | Navy





# PROWLER TEE Black | White | Athletic Heather





**THRASHED TEE** Black | White | Navy





**OUTSIDER TEE** Black | Athletic Heather | Navy







YOUTH TEE
Black | Charcoal Heather | Red









PRIMITIVE APPAREL
EST MMVIII



**WAVE TEE**Black | White | Athletic Heather





# **SPLIT NUEVO SCRIPT TEE**

Black | White | Athletic Heather | Navy | Sea Foam | Red





# SHOCKER RAGLAN Black/Black | White/Navy | Athletic Heather/Black







# **BOLT RAGLAN**Black/Black | White/Red | Athletic Heather/Black







### **WILDCAT RAGLAN**

Black/Black | White/Black | Athletic Heather/Black







# **ARROW RAGLAN**

Black/Black | White/Red | Athletic Heather/Navy



**BACK** 







# WAVE RAGLAN Black/Black | White/Navy | Athletic Heather/Black



**SLAB TYPE SOCCER TEE**Black | Burgundy | Navy





ALOHA SOCCER TEE Black | Burgundy | Navy





**ALPHA P V NECK**Black | Charcoal Heather | Navy Heather





HIGHER TANK
Black | White | Athletic Heather





**TREAT TANK**Black | White | Athletic Heather



Printive



**MOMENT TANK**Black | White | Charcoal Heather



LOS ANGELES Calif. USA







CAPTAIN TANK Black | White | Navy





PARADISE TYPE TANK
Black | White | Athletic Heather



GFL STARS CAMO TANK
Black | Athletic Heather | Navy





# FIRST CLASS S/S SHIRT

Green | Black

Cotton chambray top, tiger stripe camo all over print, single left chest pocket, with Primitive N