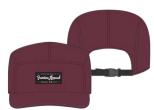

#### SLAB TYPE SNAPBACK Navy | Black | Red 100% Cotton

BOLT STRAPBACK Navy | Black 80% Arylic 20% Wool

**LENNY STRAPBACK** 

Red | Black 80% Acrylic 20% Wool