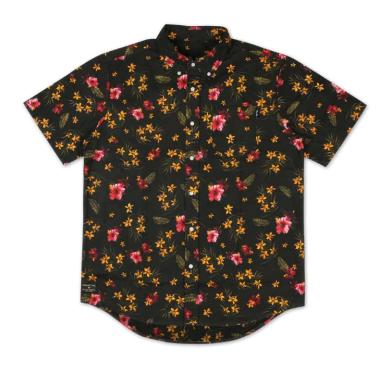

# MAITAIS/S SHIRT

Black Multi

Custom all over print on cotton poplin, single left chest pocket, Primitive Nuevo signature script embroidered on back, with Worldwide woven label.

Available in S-XXL

PARADISE S/S SHIRT

Black | Cream

Custom floral all over print cotton poplin, single left chest pocket, Primitive Nuevo signature script embroidered on back, with Worldwide woven label.

Available in S-XXL