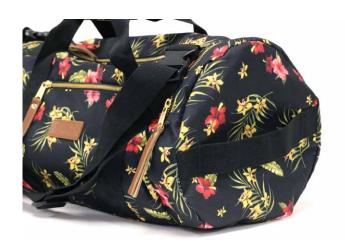

#### **PARADISE BUCKET**

Black/Cream Reversible 100% Cotton

PARADISE BACKPACK
Black
100% Cotton

PARADISE DUFFLE BAG Black 100% Cotton