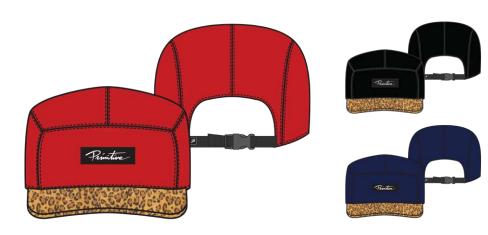

H SNAPBACK
Black | Navy
80% Acrylic 20% Wool

## Printire | SUMMER 15





#### SLAB TYPE SNAPBACK Navy | Black | Red 100% Cotton



BOLT STRAPBACK Navy | Black 80% Arylic 20% Wool





**LENNY STRAPBACK** 

Red | Black 80% Acrylic 20% Wool



#### **NUEVO SCRIPT SNAPBACK**

Red | Athletic Heather | Black | Green | Navy | Burgundy 100% Cotton

## Printive | SUMMER 15



#### **CLOCKER SNAPBACK**

Navy | Athletic Heather | Black 100% Cotton



CLASSIC P SNAPBACK Burgundy | Royal Blue | Black 100% Cotton



#### TIMELESS NEW ERA SNAPBACK

Athletic Heather | Navy | Black 100% Cotton



#### **CLASSIC P NEW ERA STRAPBACK**

Black/Green | Black/White 80% Acrylic 20% Wool



SUICIDE KING SNAPBACK
Black | Navy | Burgundy
100% Cotton



### **ALPHA P SNAPBACK**

Yellow | Red | Navy 100% Cotton





### **NUEVO SCRIPT 5 PANEL**

Red | Black | Navy 100% Cotton

## Printine | SUMMER 15





MAYHEM 5 PANEL

Black | Burgundy 100% Cotton





**CLOCKER BUCKET** 

Olive | Black 100% Cotton



#### **TEEPEE 5 PANEL**

Burgundy | Black | Grey | Indigo | Green 100% Cotton





#### **PARADISE BUCKET**

Black/Cream Reversible 100% Cotton







PARADISE BACKPACK
Black
100% Cotton





PARADISE DUFFLE BAG Black 100% Cotton

# Printire | SUMMER 15



FIRST CLASS BELT Black | Olive 100% Polyester



### **MAI TAI BELT**

Red | Black 100% Polyester





### **PARADISE BELT**

Cream | Black 100% Polyester Available in S-M, M-L

# Printine | SUMMER 15







MAI TAI TRIFOLD WALLET

Red | Black 100% Polyester







**EXECUTIVE CLIP WALLET** 

Black 100% PU Leather









### **PARADISE BIFOLD WAL