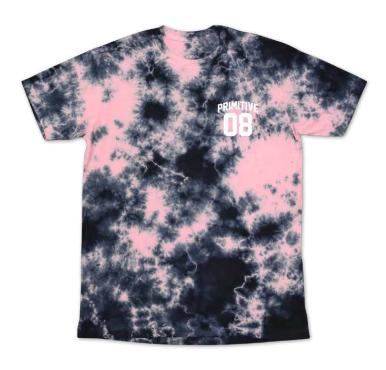

# **ALUMNI TIE-DYE TEE**

Navy | Black | Burgundy Soft hand jersey with custom tie dye. Primitive 08 screen print on left chest, with Primitive script label. Available in S-XXL