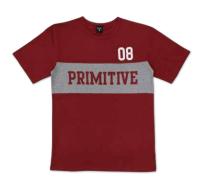

# **OVERTIME TEE**

Black | Burgundy

Contrast self-fabric panel across chest, Primitive logo and

08 screen printed on chest, with

Primitive script woven label.

Available in S-XXL