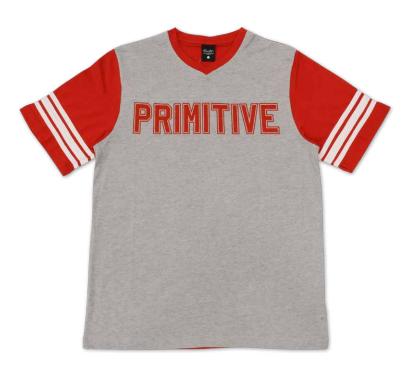

# WAVE RAGLAN Black/Black | White/Navy | Athletic Heather/Black

**SLAB TYPE SOCCER TEE**Black | Burgundy | Navy

ALOHA SOCCER TEE Black | Burgundy | Navy

**ALPHA P V NECK**Black | Charcoal Heather | Navy Heather