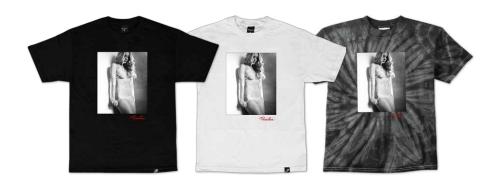

# PROWLER TEE Black | White | Athletic Heather

**THRASHED TEE** Black | White | Navy

**OUTSIDER TEE** Black | Athletic Heather | Navy

YOUTH TEE
Black | Charcoal Heather | Red

PRIMITIVE APPAREL
EST MMVIII

**WAVE TEE**Black | White | Athletic Heather