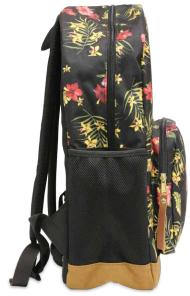

#### **PARADISE BUCKET**

Black/Cream Reversible 100% Cotton

PARADISE BACKPACK
Black
100% Cotton

PARADISE DUFFLE BAG Black 100% Cotton