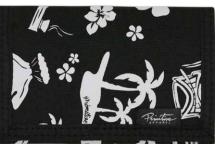

# Printine | SUMMER 15

MAI TAI TRIFOLD WALLET

Red | Black 100% Polyester

**EXECUTIVE CLIP WALLET** 

Black 100% PU Leather