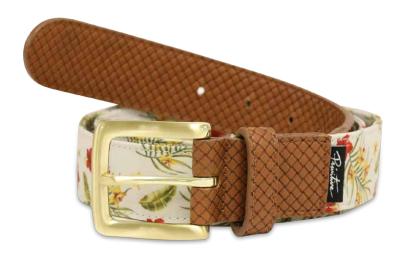

ic Heather | Navy | Black 100% Cotton



#### **CLASSIC P NEW ERA STRAPBACK**

Black/Green | Black/White 80% Acrylic 20% Wool



SUICIDE KING SNAPBACK
Black | Navy | Burgundy
100% Cotton



### **ALPHA P SNAPBACK**

Yellow | Red | Navy 100% Cotton





### **NUEVO SCRIPT 5 PANEL**

Red | Black | Navy 100% Cotton

## Printine | SUMMER 15





MAYHEM 5 PANEL

Black | Burgundy 100% Cotton





**CLOCKER BUCKET** 

Olive | Black 100% Cotton



#### **TEEPEE 5 PANEL**

Burgundy | Black | Grey | Indigo | Green 100% Cotton





#### **PARADISE BUCKET**

Black/Cream Reversible 100% Cotton







PARADISE BACKPACK
Black
100% Cotton





PARADISE DUFFLE BAG Black 100% Cotton

# Printire | SUMMER 15



FIRST CLASS BELT Black | Olive 100% Polyester



### **MAI TAI BELT**

Red | Black 100% Polyester





### **PARADISE BELT**

Cream | Black 100% Polyester Available in S-M, M-L

# Printine | SUMMER 15







MAI TAI TRIFOLD WALLET

Red | Black 100% Polyester







**EXECUTIVE CLIP WALLET** 

Black 100% PU Leather









### **PARADISE BIFOLD WALLET**

Tan | Black 100% PU Leather





#### PARADISE CARD HOLDER

Black 100% Polyester

# Printive | SUMMER 15





HIGHER ASHTRAY
Glass



GFL STARS ASHTRAY Red | Black



TOPANGA SUNGLASSES
Black | Verona Tortoise





CULTIVATED AIR FRESHENER

Black

CLASSIC P AIR FRESHENER
Black



**NUEVO SCRIPT PILLOW** 

Black 100% Cotton

CLASSIC P KEY
Silver



PARADISE KEY CHAIN
Black
100% Polyester





CLASSIC P SOCKS

Black | White | Athletic Heather | Red 100% Cotton



**SLAB TYPE SOCKS** 

Black | White | Athletic Heather | Navy 100% Cotton