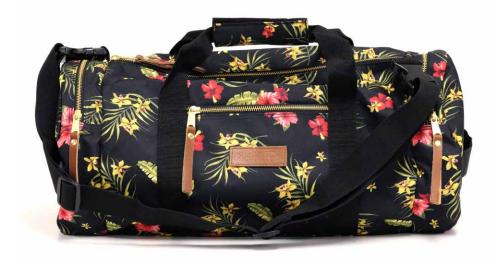

#### **PARADISE BUCKET**

Black/Cream Reversible 100% Cotton

PARADISE BACKPACK
Black
100% Cotton

PARADISE DUFFLE BAG Black 100% Cotton