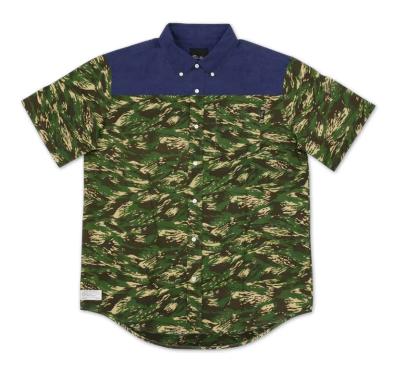

# FIRST CLASS S/S SHIRT

Green | Black

Cotton chambray top, tiger stripe camo all over print, single left chest pocket, with Primitive Nuevo signature script embroidered on back.

Available in S-XXL