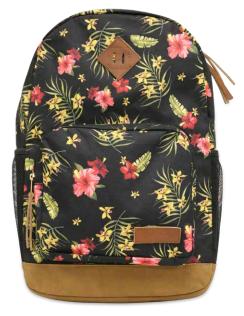

#### **PARADISE BUCKET**

Black/Cream Reversible 100% Cotton

PARADISE BACKPACK
Black
100% Cotton

PARADISE DUFFLE BAG Black 100% Cotton