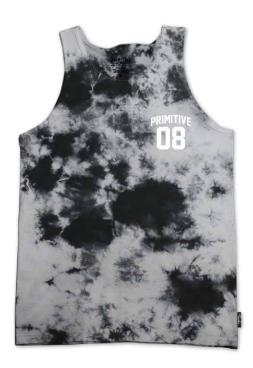

# **ALUMNI TIE-DYE TEE**

Navy | Black | Burgundy Soft hand jersey with custom tie dye. Primitive 08 screen print on left chest, with Primitive script label. Available in S-XXL