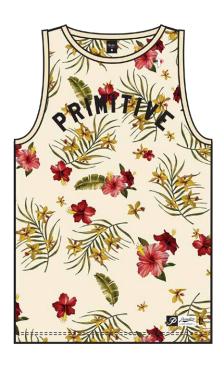

# **PARADISE BASEBALL JERSEY**

Black | Cream

Custom floral all over print on polyester mesh baseball jersey, custom logo buttons, screen-print on left chest, with Primitive athletic woven label.

Available in S-XXL