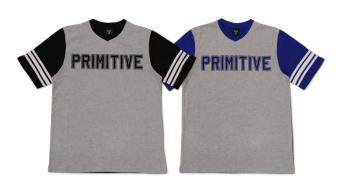

# WAVE RAGLAN Black/Black | White/Navy | Athletic Heather/Black

**SLAB TYPE SOCCER TEE**Black | Burgundy | Navy

ALOHA SOCCER TEE Black | Burgundy | Navy

**ALPHA P V NECK**Black | Charcoal Heather | Navy Heather