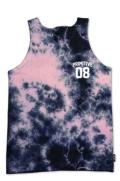

# **ALUMNI TIE-DYE TANK**

Black | Burgundy | Navy Custom tie dye and Primitive 08 screen print at left chest, with Primitive script woven label Available in S-XXL

MAITAITANK

Red | Black Multi

Custom all over print tank top with