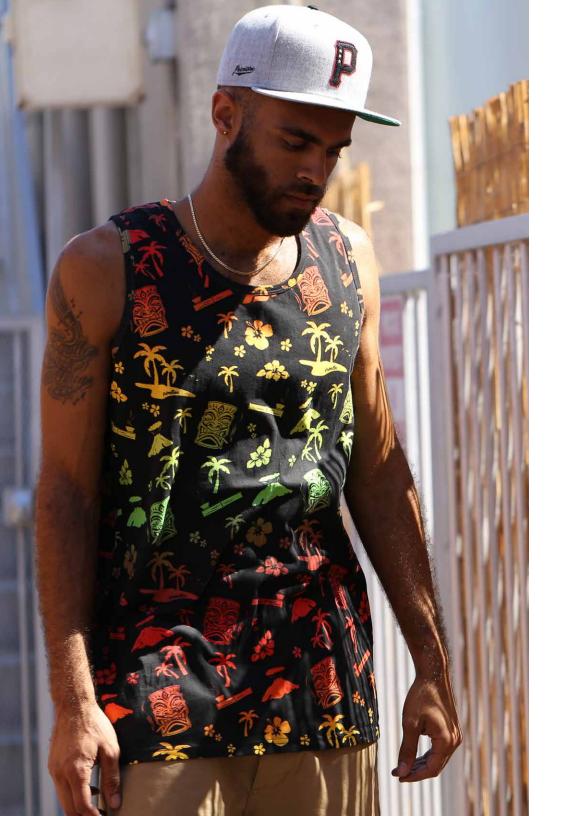

# MAITAIS/S SHIRT

Black Multi

Custom all over print on cotton poplin, single left chest pocket, Primitive Nuevo signature script embroidered on back, with Worldwide woven label.

Available in S-XXL

PARADISE S/S SHIRT