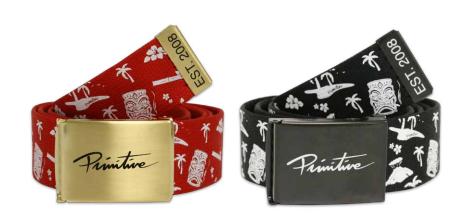

00% Cotton



#### TIMELESS NEW ERA SNAPBACK

Athletic Heather | Navy | Black 100% Cotton



#### **CLASSIC P NEW ERA STRAPBACK**

Black/Green | Black/White 80% Acrylic 20% Wool



SUICIDE KING SNAPBACK
Black | Navy | Burgundy
100% Cotton



### **ALPHA P SNAPBACK**

Yellow | Red | Navy 100% Cotton





### **NUEVO SCRIPT 5 PANEL**

Red | Black | Navy 100% Cotton

## Printine | SUMMER 15





MAYHEM 5 PANEL

Black | Burgundy 100% Cotton





**CLOCKER BUCKET** 

Olive | Black 100% Cotton



#### **TEEPEE 5 PANEL**

Burgundy | Black | Grey | Indigo | Green 100% Cotton





#### **PARADISE BUCKET**

Black/Cream Reversible 100% Cotton







PARADISE BACKPACK
Black
100% Cotton





PARADISE DUFFLE BAG Black 100% Cotton

# Printire | SUMMER 15



FIRST CLASS BELT Black | Olive 100% Polyester



### **MAI TAI BELT**

Red | Black 100% Polyester





### **PARADISE BELT**

Cream | Black 100% Polyester Available in S-M, M-L

# Printine | SUMMER 15







MAI TAI TRIFOLD WALLET

Red | Black 100% Polyester







**EXECUTIVE CLIP WALLET** 

Black 100% PU Leather









### **PARADISE BIFOLD WALLET**

Tan | Black 100% PU Leather





#### PARADISE CARD HOLDER

Black 100% Polyester

# Printive | SUMMER 15





HIGHER ASHTRAY
Glass



GFL STARS ASHTRAY Red | Black



TOPANGA SUNGLASSES
Black | Verona Tortoise





CULTIVATED AIR FRESHENER

Black

CLASSIC P AIR FRESHENER
Black



**NUEVO SCRIPT PILLOW** 

Black 100% Cotton

CLASSIC P KEY
Silver



PARADISE KEY CHAIN
Black
100% Polyester





CLASSIC P SOCKS

Black | White | Athletic Heather | Red 100% Cotton



**SLAB TYPE SOCKS** 

Bl