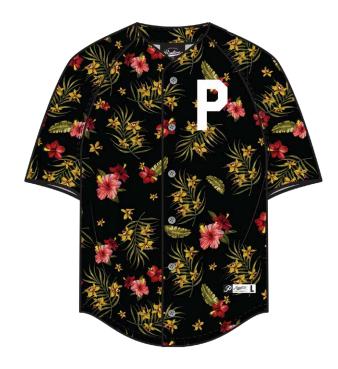

# **PARADISE BASEBALL JERSEY**

Black | Cream

Custom floral all over print on polyester mesh baseball jersey, custom logo buttons, screen-print on left chest, with Primitive athletic woven label.

Available in S-XXL