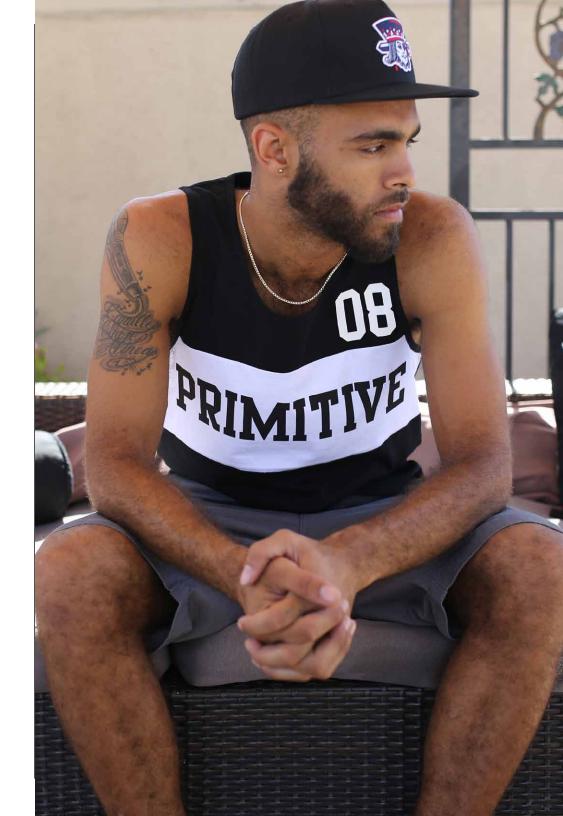

# **OVERTIME TEE**

Black | Burgundy

Contrast self-fabric panel across chest, Primitive logo and

08 screen printed on chest, with

Primitive script woven label.

Available in S-XXL