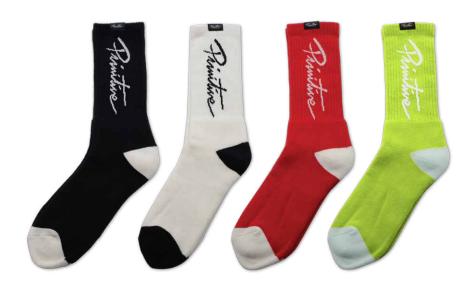

#### **NUEVO SCRIPT SOCKS**

Black | White | Red | Neon Green 100% Cotton

primitive apparel.com