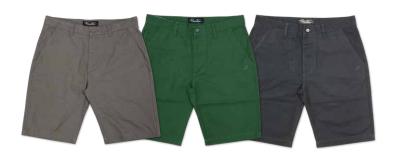

# **PARKER SHORTS**

Dark Khaki | Grey | Green | Black
Chino short with brushed cotton twill fabric, secret keyhole
pocket, with Classic-P logo embroidery on left leg and
Primitive branding at back pocket.

Available in
30, 32, 34, 36, 38