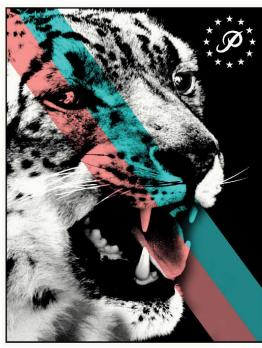

# PROWLER TEE Black | White | Athletic Heather

**THRASHED TEE** Black | White | Navy

**OUTSIDER TEE** Black | Athletic Heather | Navy

YOUTH TEE
Black | Charcoal Heather | Red

PRIMITIVE APPAREL
EST MMVIII

**WAVE TEE**Black | White | Athletic Heather