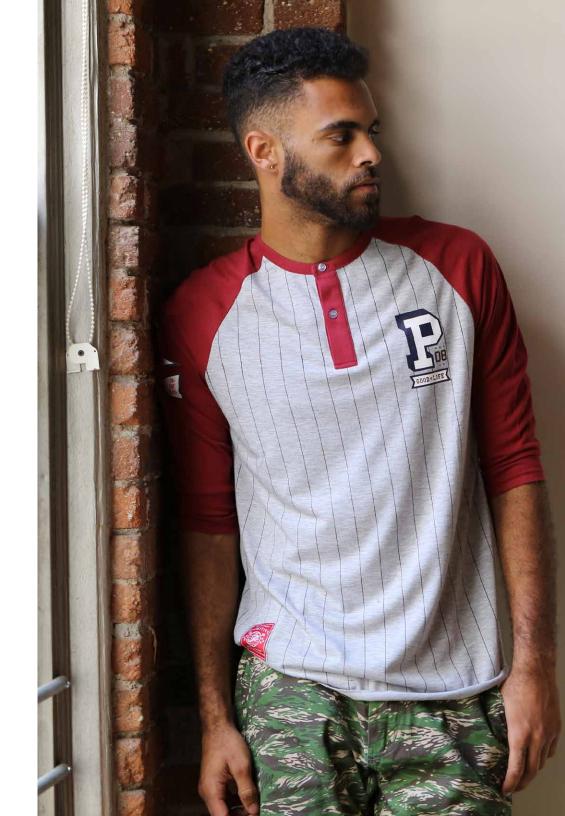

# FIELDER RAGLAN HENLEY

Charcoal Heather/Black | Oatmeal Heather/Burgundy
Cotton jersey 3/4 sleeve baseball tee with pinstriped body,
screen printed artwork on chest and right sleeve,
with Primitive woven label.
Available in S-XXL