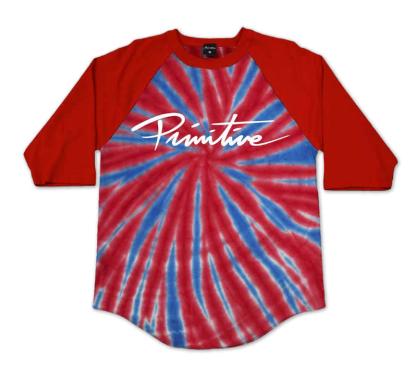

# **NUEVO SCRIPT TIE-DYE RAGLAN**

Blue/Red | Grey/Black | Aqua/Navy Lightweight raglan baseball tee, multi-color spiral tie-dye, Primitive Nuevo logo is screen printed across chest, with Primitive woven label. Available in S-XXL