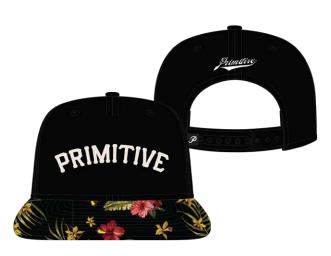

### PARADISE SNAPBACK

Black | Red 80% Acrylic 20% Wool

WILDCAT SNAPBACK Royal Blue | Navy | Black 80% Acrylic 20% Wool

TORCH SNAPBACK
Black | Navy
80% Acrylic 20% Wool