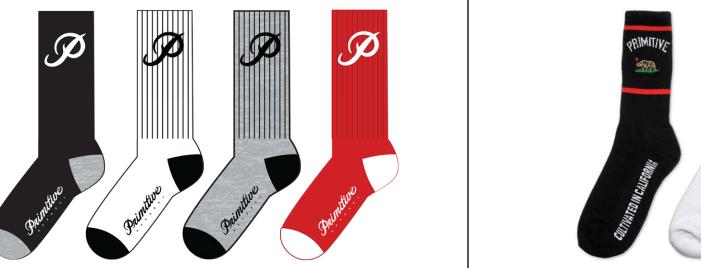

Black 100% Cotton

CLASSIC P KEY
Silver

PARADISE KEY CHAIN
Black
100% Polyester

CLASSIC P SOCKS

Black | White | Athletic Heather | Red 100% Cotton

**SLAB TYPE SOCKS** 

Black | White | Athletic Heather | Navy 100% Cotton

#### **CULTIVATED SOCKS**

Black | White | Athletic Heather 100% Cotton