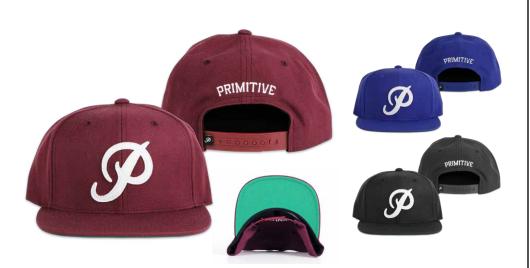

#### **CLOCKER SNAPBACK**

Navy | Athletic Heather | Black 100% Cotton

CLASSIC P SNAPBACK Burgundy | Royal Blue | Black 100% Cotton