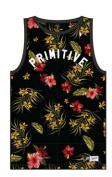

# **PARADISE BASEBALL JERSEY**

Black | Cream

Custom floral all over print on polyester mesh baseball jersey, custom logo buttons, screen-print on left chest, with Primitive athletic woven label.

Available in S-XXL