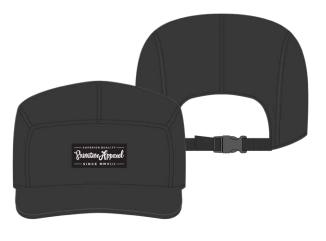

#### SLAB TYPE SNAPBACK Navy | Black | Red 100% Cotton

BOLT STRAPBACK Navy | Black 80% Arylic 20% Wool

**LENNY STRAPBACK** 

Red | Black 80% Acrylic 20% Wool