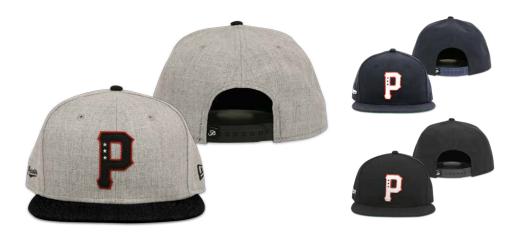

#### **CLOCKER SNAPBACK**

Navy | Athletic Heather | Black 100% Cotton

CLASSIC P SNAPBACK Burgundy | Royal Blue | Black 100% Cotton