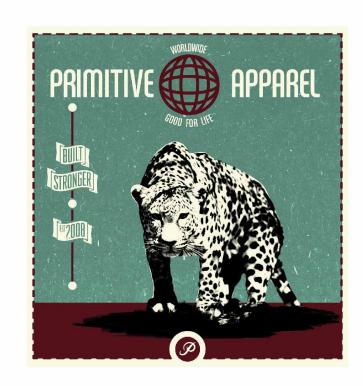

# PROWLER TEE Black | White | Athletic Heather

**THRASHED TEE** Black | White | Navy

**OUTSIDER TEE** Black | Athletic Heather | Navy

YOUTH TEE
Black | Charcoal Heather | Red

PRIMITIVE APPAREL
EST MMVIII

**WAVE TEE**Black | White | Athletic Heather