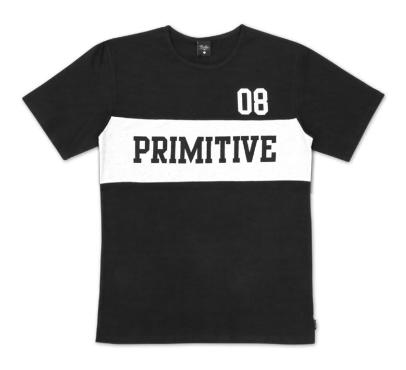

# **OVERTIME TEE**

Black | Burgundy

Contrast self-fabric panel across chest, Primitive logo and

08 screen printed on chest, with

Primitive script woven label.

Available in S-XXL