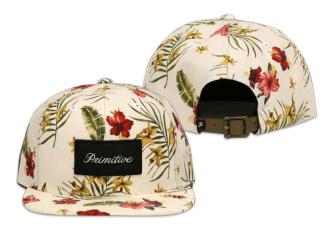

# Printive | SUMMER 15

PARADISE STRAPBACK
Cream | Black

Cream | Black 100% Polyester