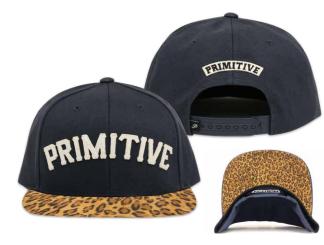

### PARADISE SNAPBACK

Black | Red 80% Acrylic 20% Wool

WILDCAT SNAPBACK Royal Blue | Navy | Black 80% Acrylic 20% Wool

TORCH SNAPBACK
Black | Navy
80% Acrylic 20% Wool