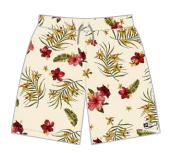

# **PARADISE MESH SHORTS**

Black | Cream

Poly mesh short with custom floral all over print pattern, elastic waistband with drawstring, hidden pockets at side with invisible zip closure, with Primitive branding at left leg.

Available in
30, 32, 34, 36, 38