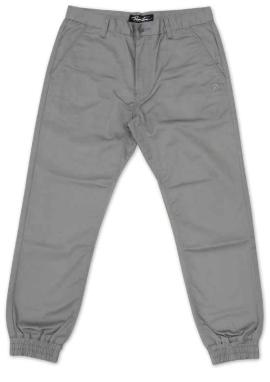

# **CLASSIC P JOGGER PANTS**

Grey | Green

Elastic cuff, slim fitting pant and branded metal button,
Classic-P logo embroidery on left leg, with
Primitive branding on back pocket.

Available in
30, 32, 34, 36, 38