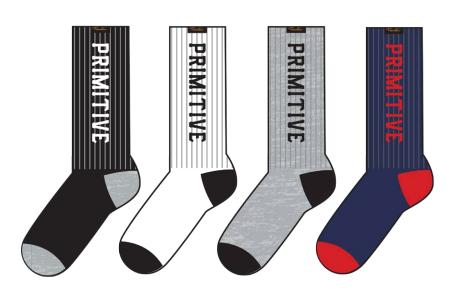

Black 100% Cotton

CLASSIC P KEY
Silver

PARADISE KEY CHAIN
Black
100% Polyester

CLASSIC P SOCKS

Black | White | Athletic Heather | Red 100% Cotton

**SLAB TYPE SOCKS** 

Black | White | Athletic Heather | Navy 100% Cotton

#### **NUEVO SCRIPT SOCKS**

Black | White | Red | Neon Green 100% Cotton

primitive apparel.com