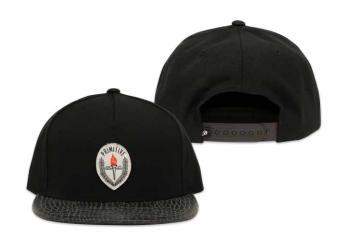

# Printive | SUMMER 15

PARADISE STRAPBACK
Cream | Black

Cream | Black 100% Polyester