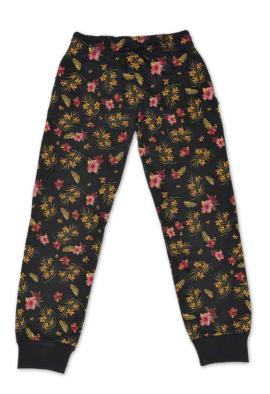

# **PARADISE JOGGER SWEATPANTS**

Black

Custom floral all over print, comfort elastic waist and ankle ribbing, classic P logo embroidery, zipper back and side pockets, French Trerry 80% cotton 20% polyester Available in S-XXL