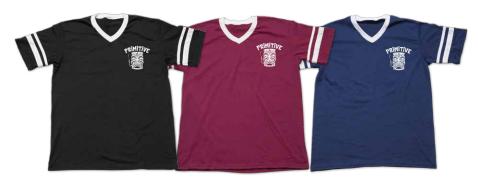

# **COMMANDER SOCCER TEE**

Burgundy | Black | Black Camo
V-neck soccer inspired polyester mesh jersey,
Primitive screen print artwork on chest, with
Primitive woven label.
Available in S-XXL

BANDIT SOCCER TEE