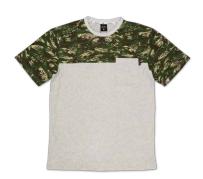

### **RUDY TEE**

Black/Camo | Athletic Heather/Camo Regular fit short sleeve pocket tee, tiger stripe camo print blocked across chest, with Primitive woven label. Available in S-XXL