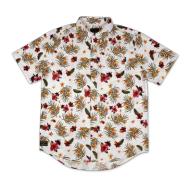

# MAITAIS/S SHIRT

Black Multi

Custom all over print on cotton poplin, single left chest pocket, Primitive Nuevo signature script embroidered on back, with Worldwide woven label.

Available in S-XXL

PARADISE S/S SHIRT

Black | Cream

Custom floral all over print cotton poplin, single left chest pocket, Primitive Nuevo signature script embroidered on back, with Worldwide woven label.

Available in S-XXL