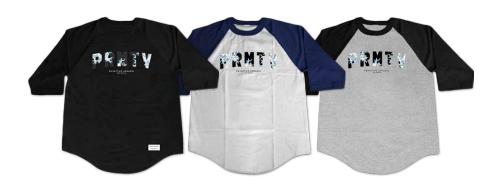

her





# **CUB TEE**Black | Athletic Heather | Navy

# PRI MIT IVE



**SKEW TEE**Black | White | Navy





# PROWLER TEE Black | White | Athletic Heather





**THRASHED TEE** Black | White | Navy





**OUTSIDER TEE** Black | Athletic Heather | Navy







YOUTH TEE
Black | Charcoal Heather | Red









PRIMITIVE APPAREL
EST MMVIII



**WAVE TEE**Black | White | Athletic Heather





# **SPLIT NUEVO SCRIPT TEE**

Black | White | Athletic Heather | Navy | Sea Foam | Red





# SHOCKER RAGLAN Black/Black | White/Navy | Athletic Heather/Black







# **BOLT RAGLAN**Black/Black | White/Red | Athletic Heather/Black







### **WILDCAT RAGLAN**

Black/Black | White/Black | Athletic Heather/Black







# **ARROW RAGLAN**

Black/Black | White/Red | Athletic Heather/Navy



**BACK** 







# WAVE RAGLAN Black/Black | White/Navy | Athletic Heather/Black



**SLAB TYPE SOCCER TEE**Black | Burgundy | Navy





ALOHA SOCCER TEE Black | Burgundy | Navy





**ALPHA P V NECK**Black | Charcoal Heather | Navy Heather





HIGHER TANK
Black | White | Athletic Heather





**TREAT TANK**Black | White | Athletic Heather



Printive



**MOMENT TANK**Black | White | Charcoal Heather



LOS ANGELES Calif. USA







CAPTAIN TANK Black | White | Navy





PARADISE TYPE TANK
Black | White | Athletic Heather



GFL STARS CAMO TANK
Black | Athletic Heather | Navy





# FIRST CLASS S/S SHIRT

Green | Black

Cotton chambray top, tiger stripe camo all over print, single left chest pocket, with Primitive Nuevo signature script embroidered on back.

Available in S-XXL



### DETAIL



# MAITAI