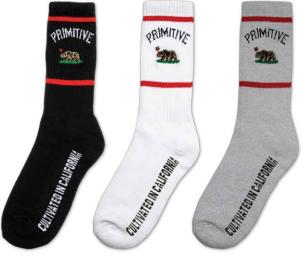

### **PARADISE BELT**

Cream | Black 100% Polyester Available in S-M, M-L

# Printine | SUMMER 15







MAI TAI TRIFOLD WALLET

Red | Black 100% Polyester







**EXECUTIVE CLIP WALLET** 

Black 100% PU Leather









### **PARADISE BIFOLD WALLET**

Tan | Black 100% PU Leather





#### PARADISE CARD HOLDER

Black 100% Polyester

# Printive | SUMMER 15





HIGHER ASHTRAY
Glass



GFL STARS ASHTRAY Red | Black



TOPANGA SUNGLASSES
Black | Verona Tortoise





CULTIVATED AIR FRESHENER

Black

CLASSIC P AIR FRESHENER
Black



**NUEVO SCRIPT PILLOW** 

Black 100% Cotton

CLASSIC P KEY
Silver



PARADISE KEY CHAIN
Black
100% Polyester





CLASSIC P SOCKS

Black | White | Athletic Heather | Red 100% Cotton



**SLAB TYPE SOCKS** 

Black | White | Athletic Heather | Navy 100% Cotton



#### **CULTIVATED SOCKS**

Black | White | Athletic Heather 100% Cotton



#### **NUEVO SCRIPT SOCKS**

Black | White | Red | Neon Green 100% Cotton



primitive apparel.com