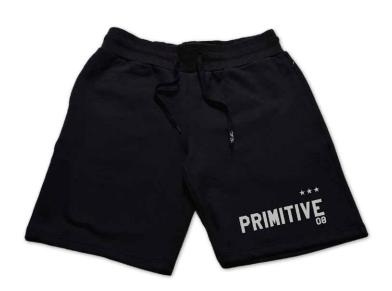

# **COMMANDER SWEAT SHORTS**

Black | Athletic Heather

French terry sweat-short with elastic waistband and drawstring, side seam pockets with invisible zippered closure, and zipper back pocket, reflective printed artwork on left leg, Primitive branding at back pocket.

Available in

30, 32, 34, 36, 38