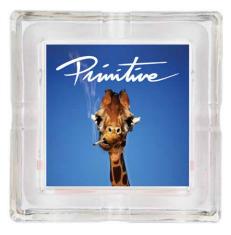

# Printive | SUMMER 15

HIGHER ASHTRAY
Glass

GFL STARS ASHTRAY Red | Black

TOPANGA SUNGLASSES
Black | Verona Tortoise

CULTIVATED AIR FRESHENER

Black

CLASSIC P AIR FRESHENER
Black

**NUEVO SCRIPT PILLOW** 