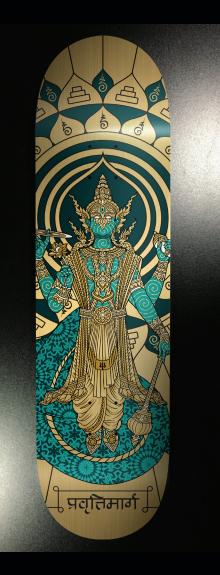

# **GARUDA** Popsicle - 8.5" x 32.875" Shaped - 8.625" x 32.375"

Quality 7 ply maple deck made at PS Stix.

- Gold metallic details
- Custom paint dip
- Graphics by Palehorse

8.625"

Quality 7 ply maple deck made at PS Stix.