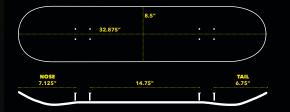

# **EAGLE** 8.5" X 32.875"

Quality 7 ply maple deck made at PS Stix.

- 8.5" x 32.875"
- 14.75" wheelbase
- 7.125" nose / 6.75" tail
  - Black dip
- Graphics by Palehorse