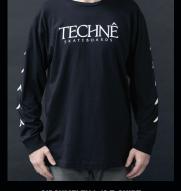

**CIRCUMFLEX L/S T-SHIRT** 100% ring-spun cotton long sleeve t-shirt with screen printed logos on chest and sleeves.

TECHNÊ WINDBREAKER Lightweight windbreaker jacket with left chest and back logo screen prints.