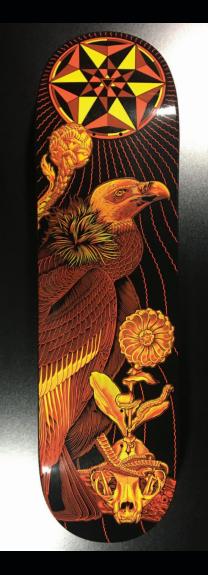

# **VULTURE** 8.75" X 33"

Quality 7 ply maple deck made at PS Stix.

• 8.75" x 33"

• 14.625" wheelbase

• 7.25" nose / 6.75" tail

Black dip

• Graphics by Palehorse