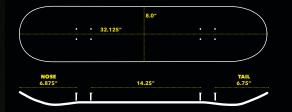

# **OWL** 8" X 32.125"

Quality 7 ply maple deck made at PS Stix.

- 8" x 32.125"
- 14.25" wheelbase
- 6.875" nose / 6.75" tail
  - Black dip
- Graphics by Palehorse

# **8.0**"