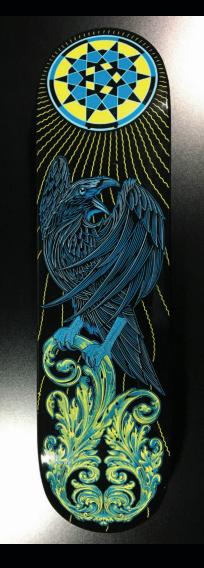

# **EAGLE** 8.5" X 32.875"

Quality 7 ply maple deck made at PS Stix.

- 8.5" x 32.875"
- 14.75" wheelbase
- 7.125" nose / 6.75" tail
  - Black dip
- Graphics by Palehorse

## **8.5**″