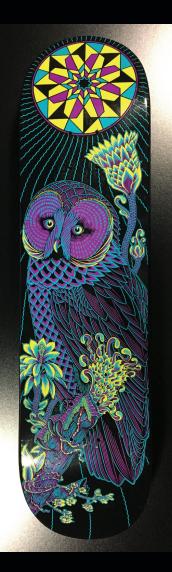

# **OWL** 8" X 32.125"

Quality 7 ply maple deck made at PS Stix.

- 8" x 32.125"
- 14.25" wheelbase
- 6.875" nose / 6.75" tail
  - Black dip
- Graphics by Palehorse