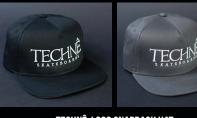

TECHNA

PATCH SNAPBACK HAT Cotton twill flat visor five panel snapback hat with woven label patch on front.

TECHNÊ DAD HAT Six panel low profile garment washed pigment dyed cotton twill cap with woven label and metal press buckle back closure.

### TECHNÊ LOGO PULLOVER HOODIE screen print.

TECHNE

TECHNÊ COACH JACKET Premium nylon coach jacket with jersey lined interior.

TECHN

label.

TECHNÊ LOGO SNAPBACK HAT Cotton twill flat visor five panel snapback hat with Standard acrylic 1x1 rib knit embroidered logo on front. beanie with a woven fold