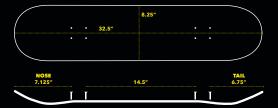

### Quality 7 ply maple deck made at PS Stix.

• 8.25" x 32.5"

• 14.5" wheelbase

• 7.125" nose / 6.75" tail

Black dip

• Graphics by Palehorse