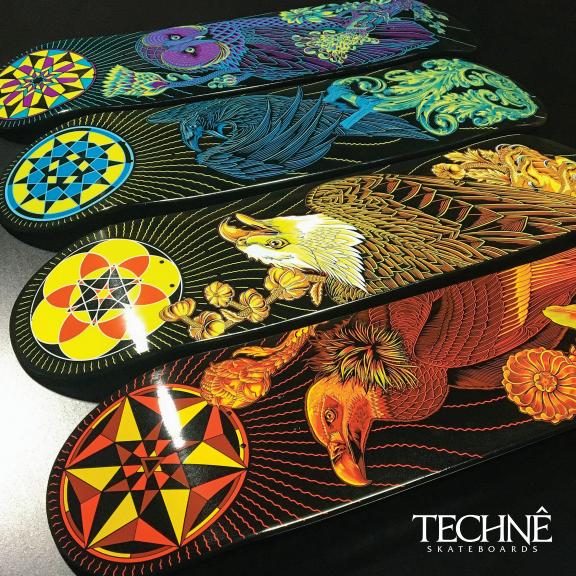

# **OWL** 8" X 32.125"

Quality 7 ply maple deck made at PS Stix.

- 8" x 32.125"
- 14.25" wheelbase
- 6.875" nose / 6.75" tail
  - Black dip
- Graphics by Palehorse

# **EAGLE** 8.5" X 32.875"

Quality 7 ply maple deck made at PS Stix.

- 8.5" x 32.875"
- 14.75" wheelbase
- 7.125" nose / 6.75" tail
  - Black dip
- Graphics by Palehorse

# **VULTURE** 8.75" X 33"

Quality 7 ply maple deck made at PS Stix.

• 8.75" x 33"

• 14.625" wheelbase

• 7.25" nose / 6.75" tail

Black dip

• Graphics by Palehorse