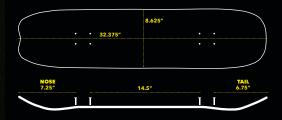

# **GARUDA** Popsicle - 8.5" x 32.875" Shaped - 8.625" x 32.375"

Quality 7 ply maple deck made at PS Stix.

- Gold metallic details
- Custom paint dip
- Graphics by Palehorse

8.625"

Quality 7 ply maple deck made at PS Stix.