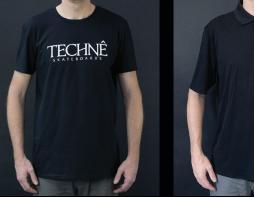

## 8.375"

TECHNÊ LOGO S/S T-SHIRT 100% ring-spun cotton short sleeve t-shirt with screen printed logo on chest.

THE HALLARAN COLLECTION POLO 100% polyester pique with moisture wicking, antimicrobial and UV protection performance. Left chest and sleeve logo accents.