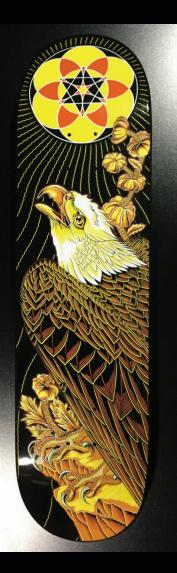

### Quality 7 ply maple deck made at PS Stix.

• 8.25" x 32.5"

• 14.5" wheelbase

• 7.125" nose / 6.75" tail

Black dip

• Graphics by Palehorse