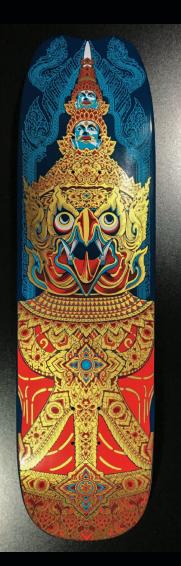

# **EAGLE** 8.5" X 32.875"

Quality 7 ply maple deck made at PS Stix.

- 8.5" x 32.875"
- 14.75" wheelbase
- 7.125" nose / 6.75" tail
  - Black dip
- Graphics by Palehorse