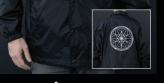

**CIRCUMFLEX L/S T-SHIRT** 100% ring-spun cotton long sleeve t-shirt with screen printed logos on chest and sleeves.

TECHNÊ WINDBREAKER Lightweight windbreaker jacket with left chest and back logo screen prints.