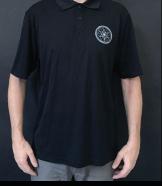

## 8.375"

TECHNÊ LOGO S/S T-SHIRT 100% ring-spun cotton short sleeve t-shirt with screen printed logo on chest.

THE HALLARAN COLLECTION POLO 100% polyester pique with moisture wicking, antimicrobial and UV protection performance. Left chest and sleeve logo accents.