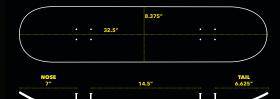

• 8.375" x 32.5"

• 14.5" wheelbase

- 7" nose / 6.625" tail
- Gold metallic bottom
- Graphics by Palehorse