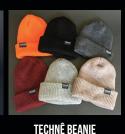

### TECHNÊ LOGO PULLOVER HOODIE screen print.

TECHNE

TECHNÊ COACH JACKET Premium nylon coach jacket with jersey lined interior.

TECHN

label.

TECHNÊ LOGO SNAPBACK HAT Cotton twill flat visor five panel snapback hat with Standard acrylic 1x1 rib knit embroidered logo on front. beanie with a woven fold