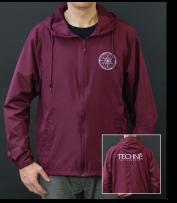

**CIRCUMFLEX L/S T-SHIRT** 100% ring-spun cotton long sleeve t-shirt with screen printed logos on chest and sleeves.

TECHNÊ WINDBREAKER Lightweight windbreaker jacket with left chest and back logo screen prints.