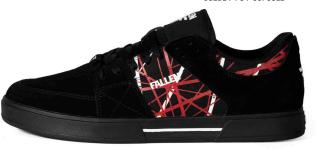

### **TROOPER**

A CLASSIC CHRIS COLE SIGNATURE MODEL BUT REDESIGNED BY COLE TO FIT WHAT HE LIKES MOST IN A CUPSOLE SHOE.

OFFERING THE ORIGINAL LOOK OF THE "TROOPER" WHILE MAXIMIZING COMFORT, DURABILITY, AND OVERALL FUNCTION. A WORK HORSE SHOE, THE TROOPER IS BUILT TO LAST!

BLACK / ORANGE \*F FMN1ZAO4 SUEDE / PU / CUPSOLE

BLACK / PURPLE / RED \*F FMN1ZAO5

SUEDE / PU / CUPSOLE

5250 BLACK 🏋 FMN1ZA06

BLACK / WHITE # FMI1ZA05 SUEDE / PU / CUPSOLE

TROOPER TRUE FIT

FALL '22 | **TF** 