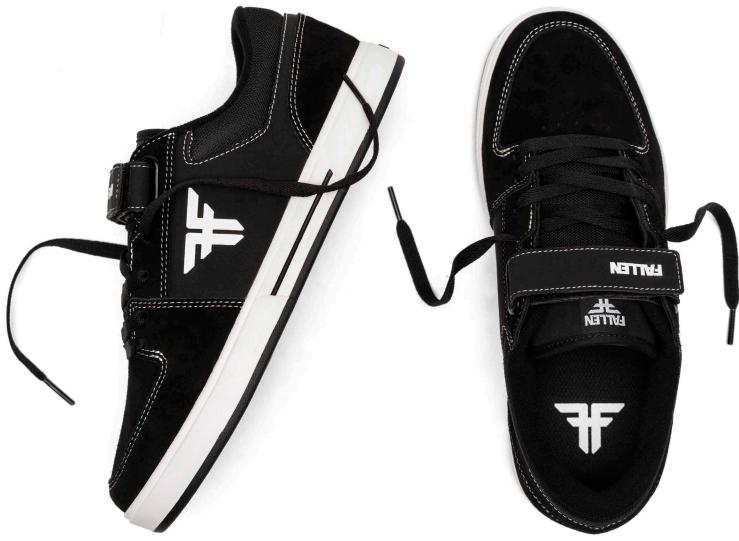

OUR GOALS ARE ALWAYS TO MAXIMIZE YOUR BOARD FEEL WHILE SIMULTANEOUSLY CREATING A MUCH MORE COMFORTABLE SHOE THAT WILL LAST LONGER, AND HELP YOU PUSH YOUR OWN INDIVIDUAL LIMITS.

THE PHOENIX HAS MAINTAINED THE ORIGINAL DESIGN WITH SLIGHT MODIFICATIONS. A FAN FAVORITE THIS VULCANIZED CONSTRUCTION SHOE IS READY TO GO OUT OF THE BOX. WITH IMPACT FOAM II TECHNOLOGY (SPECIAL FORMULA FOR HIGH IMPACT AND COMFORT) AND HEEL DRAG (EXTRA RUBBER HEEL REINFORCEMENT TO IMPROVE DURABILITY)

FOREST GREEN / WHITE 🏋 FMN1ZA01 SUEDE / PU / VULCANIZED

PURPLE / PURPLE 🏋 FMN1ZA02 SUEDE / PU / VULCANIZED

IVORY / BLACK 🏋 FMN1ZAO3 SUEDE / PU / VULCANIZED