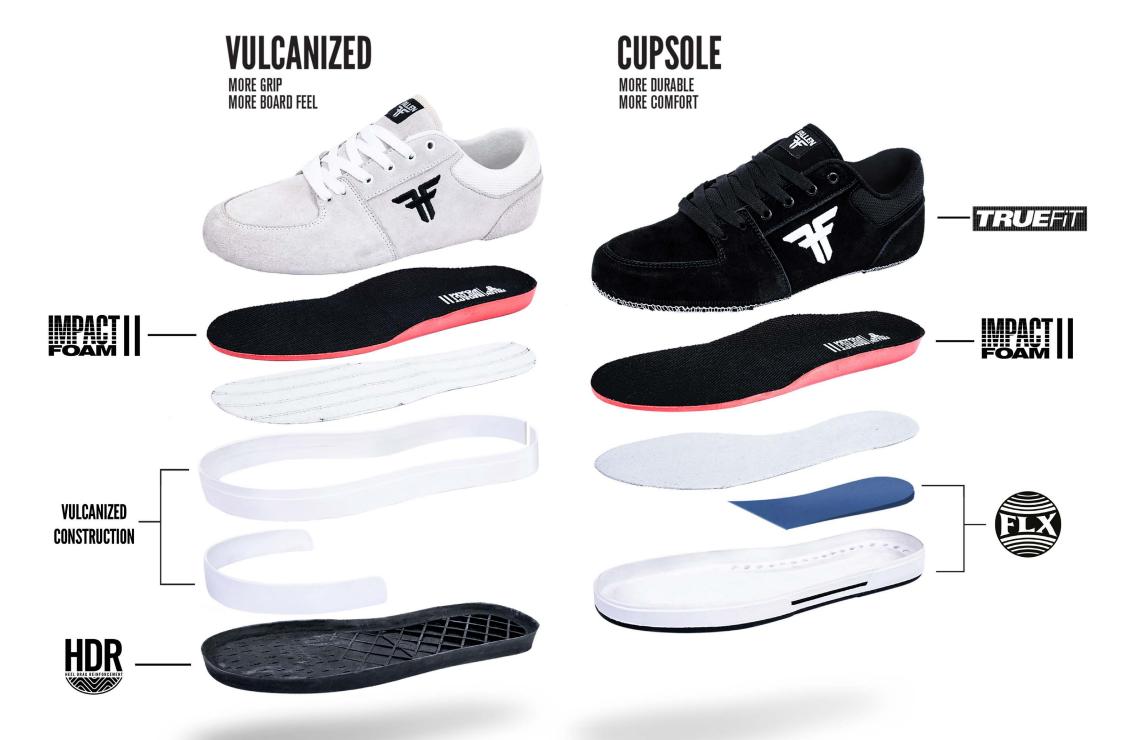

#### **TECH FEATURES**

#### **IMPACT FOAM II**

THE INSOLE TECHNOLOGY THAT WE DESIGNED IN ORDER TO GIVE YOU THE HIGHEST QUALITY STANDARD FOR ALL OF THE SHOE'S IN OUR LINEUP. THE BOTTOM "BEE PANEL" DESIGN GIVES YOU EXTRA AIR INSIDE OF THE SHOE WHICH MAKES IT MORE BREATHABLE AND ALSO ADDS MUCH MORE COMFORT.

#### **FLX-OLOGY**

FLX-OLOGY FOOTWEAR CONSTRUCTION USES A LIGHTWEIGHT TAPERED EVA MIDSOLE WHICH PROVIDES CUSHIONING FOR THE HEEL AREA WHILE GIVING MAXIMUM BOARD FEEL, CONTROL AND FLEXIBILITY TO THE FOREFOOT. THIS CONSTRUCTION IS DESIGNED TO BE LIGHTWIGHT AND GIVE A SIMILAR FEEL TO A VULCANIZED OUTSOLE WHILE ROVIDING THE COMFORT AND DURABILITY OF A CUPSOLE.

#### HEEL DRAG REINFORCEMENT

REINFORCED RUBBER ON HEEL TO RESIST HEEL WEAR AND IMPROVE DURABILITY.

**TRUE**FiT

IN ORDER TO CREATE A SNUG FORM FIT WE UTILIZED A WIDER, SOFTER, ELASTIC TONGUE STRAP. THIS FEATURE ADDS COMFORT AND SUPPORT AROUND THE INSTEP AREA OF THE FOOT.

#### IMPACT | | FOAM | |

PU LONGER LASTING IMPACT CUSHIONING
SOFTER, MORE COMFORTABLE FEEL
BEE PANEL BOTTOM DESIGN
MORE AIRFLOW CREATES GREATER COMFORT
MAXIMUM BOARD FEEL
40 LEGRES HARDNESS

WE'RE HAPPY TO INTRODUCE OUR BRAND NEW "IMPACT FOAM 2" INSOLE TECHNOLOGY THAT WE DESIGNED IN ORDER TO GIVE YOU THE HIGHEST QUALITY STANDARD FOR ALL OF THE SHOE'S IN OUR LINEUP.
THE BOTTOM "BEE PANEL" DESIGN GIVES YOU EXTRA AIR INSIDE OF THE SHOE WHICH MAKES IT MORE BREATHABLE AND ALSO ADDS MUCH MORE COMFORT.