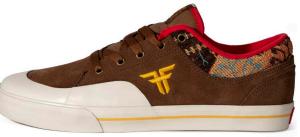

## THE LOC

"THE LOC" DESIGNED BY TONY CERVANTES. PAYING RESPECTS TO THE HERITAGE OF THE BRAND AND PAST RIDERS WE TEAMED OF WITH TONY TO RELEASE HIS FIRST EVER SIGNATURE PRO MODEL SHOES. THIS VULC SHOE OFFERS A FULLY PROTECTED TOE CAP AREA UNLIKE ANYTHING WE HAVE DONE IN THE PAST. A LOWER PROFILE SHOE SPECIALLY REINFORCED TO LAST LONGER AND PROVIDE ULTIMATE GRIP SUPPORT AND DURABILITY.

THYME / BLACK 🏋 FMN1ZA35 SUEDE / CANVAS / VULCANIZED

BROWN / NATIVE 🏋 FMN1ZA36 SUEDE / CANVAS / VULCANIZED