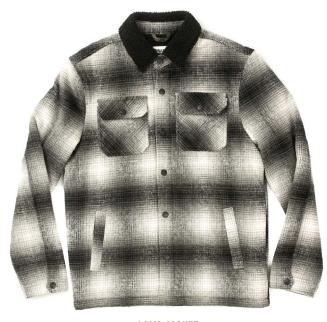

## KIDS JACKETS

LAMB JACKET FJQ1CA01

HEAVY BRUSHED FLANNEL 92% POLYESTER - 4% ACRILIC LINING 100% SHERPA POLIESTER AND PADDING

FOREST GREEN / BLACK

LAMB JACKET FJQ1CA01

HEAVY BRUSHED FLANNEL 92% POLYESTER - 4% ACRILIC LINING 100% SHERPA POLIESTER AND PADDING

BLACK / GRAY