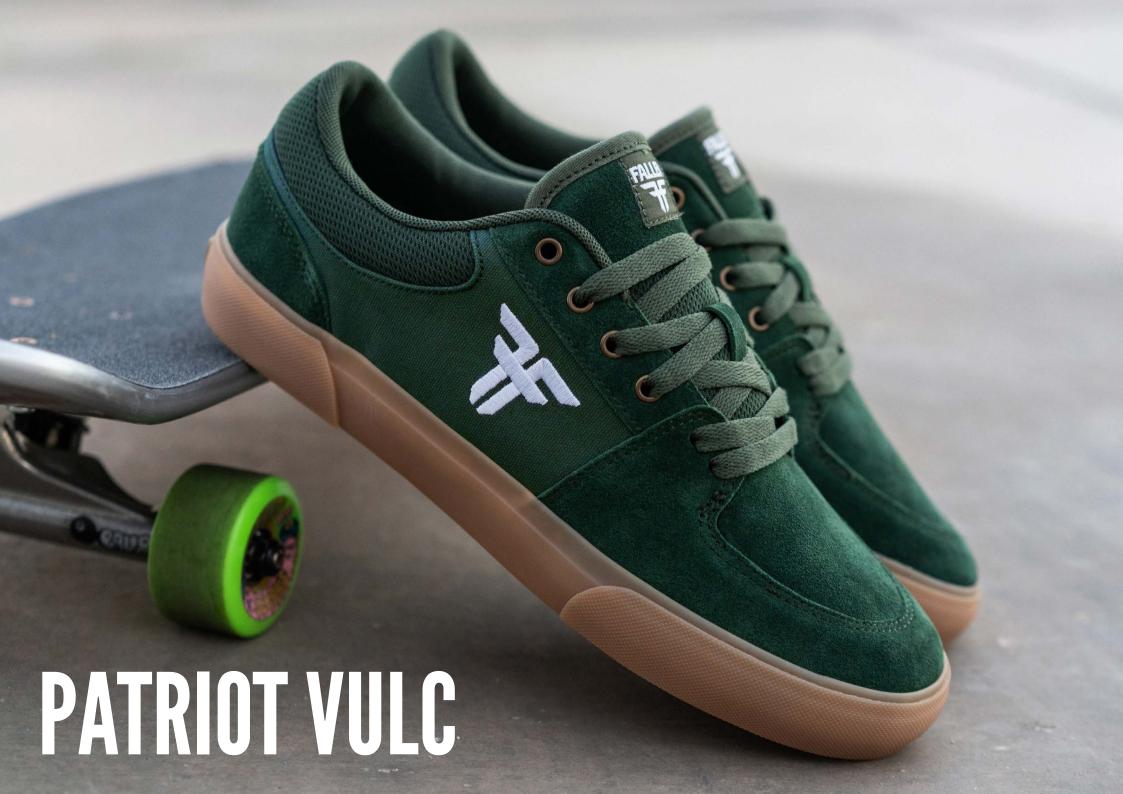

## **PATRIOT VULC**

A CLASSIC SHAPE BUT NOW VULCANIZED, THE PATRIOT VULC HOLDS TRUE TO THE DESIGN HERITAGE OF THE CLASSIC FALLEN LOOK AND FEEL.

A COMFORTABLE VULC DESIGNED TO HAVE MORE PROTECTION FOR SKATEBOARDING. THE DOUBLE BUMBERS GIVES EXTRA GRIP AND DURABILITY TO HOLD IN THE PLACES YOU NEED IT MOST.