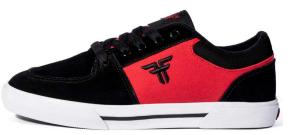

### **PATRIOT**

FALL '22 | **\*\*** 

THE PATRIOT ADDS TO THE DESIGN HERITAGE OF THE CLASSIC FALLEN LOOK AND FEEL. A COMFORTABLE CUPSOLE DESIGNED TO HAVE MORE PROTECTION FOR SKATEBOARDING. THE UPGRADED PATRIOT NOW OFFERS A FLX TECHNOLOGY ON THE SOLEPLATE THAT ALLOWS FOR MORE DURABILITY AND COMFORT AND A TRUE FIT FEEL THAT HOLDS THE TONGUE IN THE SAME PLACE AT ALL TIMES.

BLACK / WHITE / DK GUM 🏋 FMN1ZA13 SUEDE / COTTON TWILL / CUPSOLE

OLIVE / GUM 🏋 FMN1ZA14 SUEDE / CANVAS / CUPSOLE

BLACK / WHITE / WHITE 🏋 FMN1ZA15 PU / CUPSOLE