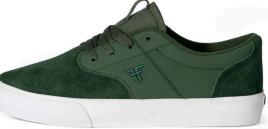

OUR GOALS ARE ALWAYS TO MAXIMIZE YOUR BOARD FEEL WHILE SIMULTANEOUSLY CREATING A MUCH MORE COMFORTABLE SHOE THAT WILL LAST LONGER, AND HELP YOU PUSH YOUR OWN INDIVIDUAL LIMITS.

THE PHOENIX HAS MAINTAINED THE ORIGINAL DESIGN WITH SLIGHT MODIFICATIONS. A FAN FAVORITE THIS VULCANIZED CONSTRUCTION SHOE IS READY TO GO OUT OF THE BOX. WITH IMPACT FOAM II TECHNOLOGY (SPECIAL FORMULA FOR HIGH IMPACT AND COMFORT) AND HEEL DRAG (EXTRA RUBBER HEEL REINFORCEMENT TO IMPROVE DURABILITY)

FOREST GREEN / WHITE 🏋 FMN1ZA01 SUEDE / PU / VULCANIZED

PURPLE / PURPLE 🏋 FMN1ZA02 SUEDE / PU / VULCANIZED

IVORY / BLACK 🏋 FMN1ZAO3 SUEDE / PU / VULCANIZED