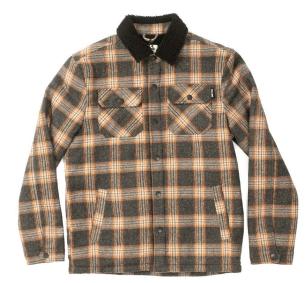

LAMB JACKET FMQ1CA01

HEAVY BRUSHED FLANNEL 92% POLYESTER - 4% ACRILIC LINING 100% Sherpa Poliester and Padding **HEATHER GRAY / ORANGE** 