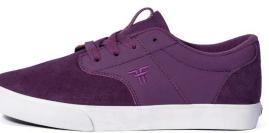

OUR GOALS ARE ALWAYS TO MAXIMIZE YOUR BOARD FEEL WHILE SIMULTANEOUSLY CREATING A MUCH MORE COMFORTABLE SHOE THAT WILL LAST LONGER, AND HELP YOU PUSH YOUR OWN INDIVIDUAL LIMITS.

THE PHOENIX HAS MAINTAINED THE ORIGINAL DESIGN WITH SLIGHT MODIFICATIONS. A FAN FAVORITE THIS VULCANIZED CONSTRUCTION SHOE IS READY TO GO OUT OF THE BOX. WITH IMPACT FOAM II TECHNOLOGY (SPECIAL FORMULA FOR HIGH IMPACT AND COMFORT) AND HEEL DRAG (EXTRA RUBBER HEEL REINFORCEMENT TO IMPROVE DURABILITY)

FOREST GREEN / WHITE 🏋 FMN1ZA01 SUEDE / PU / VULCANIZED

PURPLE / PURPLE 🏋 FMN1ZA02 SUEDE / PU / VULCANIZED

IVORY / BLACK 🏋 FMN1ZAO3 SUEDE / PU / VULCANIZED