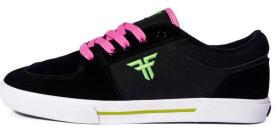

OUR GOALS ARE ALWAYS TO MAXIMIZE YOUR BOARD FEEL WHILE SIMULTANEOUSLY CREATING A MUCH MORE COMFORTABLE SHOE THAT WILL LAST LONGER, AND HELP YOU PUSH YOUR OWN INDIVIDUAL LIMITS.

THE PHOENIX HAS MAINTAINED THE ORIGINAL DESIGN WITH SLIGHT MODIFICATIONS. A FAN FAVORITE THIS VULCANIZED CONSTRUCTION SHOE IS READY TO GO OUT OF THE BOX. WITH IMPACT FOAM II TECHNOLOGY (SPECIAL FORMULA FOR HIGH IMPACT AND COMFORT) AND HEEL DRAG (EXTRA RUBBER HEEL REINFORCEMENT TO IMPROVE DURABILITY)

FOREST GREEN / WHITE 🏋 FMN1ZA01 SUEDE / PU / VULCANIZED

PURPLE / PURPLE 🏋 FMN1ZA02 SUEDE / PU / VULCANIZED

IVORY / BLACK 🏋 FMN1ZAO3 SUEDE / PU / VULCANIZED