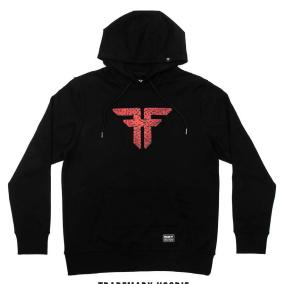

FMQ1BU10 60% COTTON - 40% POLYESTER - 280 GRS RED/BLACK

TRADEMARK HOODIE
FMQ1BUO2
60% COTTON - 40% POLYESTER - 280 GRS
BLAC K / LEOPARD

TRADEMARK HOODIE
FMQ1BUO2
60% COTTON - 40% POLYESTER - 280 GRS
ORANGE / BLACK

TRADEMARK HOODIE
FMQ1BUO2
60% COTTON - 40% POLYESTER - 280 GRS
BLACK

PSYCH HOODIE
FMQ1BUO3
60% COTTON - 40% POLYESTER - 280 GRS
BLACK / WHITE

FMQ1BUO3 60% COTTON - 40% POLYESTER - 280 GRS Forest Green / Orange