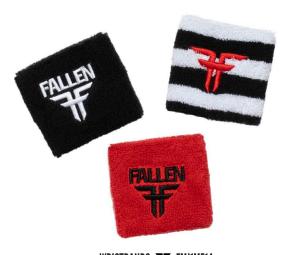

- WINE/ORANGE



COTTON CREW SOCK WITH LOGOTYPE LOGO HEATHER GRAY - BLACK - ORANGE

## SOCKS



#### TRADEMARK STRIPED SOCK 😿 FMJ1ME01

80% COTTON - 1% NYLON - 2%ELASTANE BLACK/RED - RASTA - WHITE/BLACK



#### INSIGNIA SOCK 🏋 FMJ1ME04

80% COTTON - 1% NYLON - 2%ELASTANE BLACK/WHITE - WHITE/BLACK - MELEE/BLACK



#### TRADEMARK SOCK 🏋 FMJ1ME02

80% COTTON - 1% NYLON - 2%ELASTANE RED/BLACK - BLACK/RED - PURPLE/YELLOW



RISE W / THE FALLEN SOCK 🏋 FMJ1ME05

80% COTTON - 1% NYLON - 2%ELASTANE WHITE/BLACK - BLACK/WHITE

# SOCKS



STATIC SOCK **F FMJ1ME07** 80% COTTON - 1% NYLON - 2%ELASTANE BLACK/WHITE - BLACK/RED



DISSORDER LOWCUT SOCK FMJ1ME12 80% COTTON - 1% NYLON - 2%ELASTANE BLACK - WHITE - MELEE



PURELY SOCK F FMJ1ME06 80% COTTON - 1% NYLON - 2%ELASTANE PURPLE/BLACK - BLACK/YELLOW



WRISTBANDS F FMJ1ME14

BLACK/WHITE - RED/BLACK
BLACK/WHITE/RED



## **FOOTWEAR OVERVIEW**

| PHOENIX