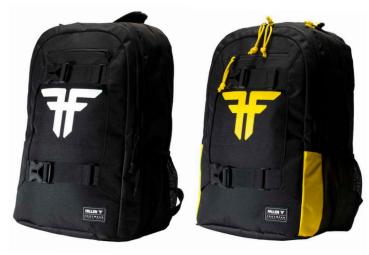

#### **BACKPACKS**

MELROSE BACKPACK \*\* FMJ1M003 Black/red stripes - Black/red - Camo /Black

MELROSE BACKPACK 🏕 FMQ1M003 Black / Red Leopard

MELROSE BACKPACK 🏋 FMQ1M003 MILITARY GREEN/BLACK

BOARD BAG 🏋 FMQ1M001 BLACK/RAINBOW

DISORDER # FMQ1M002

BLACK EZYMATIC

DUSTY PACK 🏋 FMS1M004

BLACK - CANVAS W/ ENZYMATIC WASH - BLACK/RAINBOW - BLACK TIE DYE - BLACK