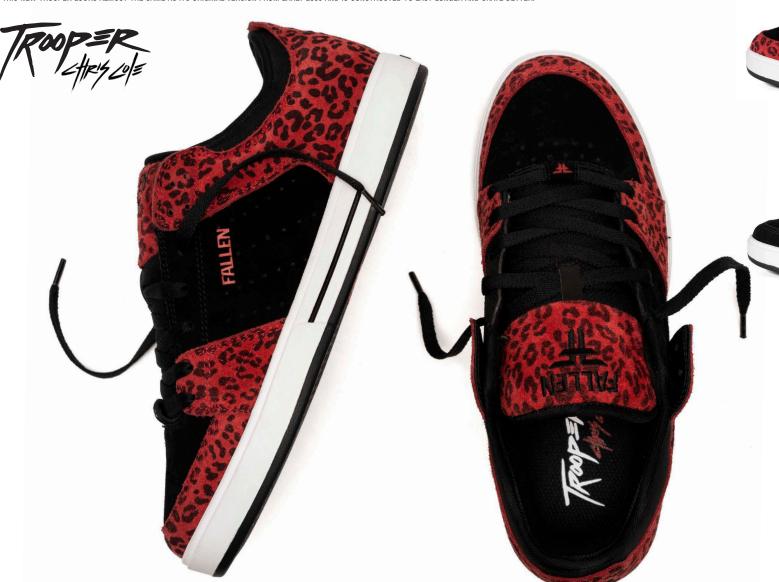

### **TROOPER**

A CLASSIC CHRIS COLE SIGNATURE MODEL BUT REDESIGNED BY COLE TO FIT WHAT HE LIKES MOST IN A CUPSOLE SHOE.

OFFERING THE ORIGINAL LOOK OF THE "TROOPER" WHILE MAXIMIZING COMFORT, DURABILITY, AND OVERALL FUNCTION. A WORK HORSE SHOE, THE TROOPER IS BUILT TO LAST!