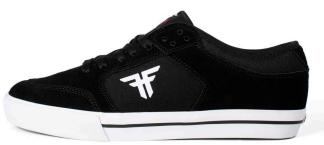

### **TROOPER**

A CLASSIC CHRIS COLE SIGNATURE MODEL BUT REDESIGNED BY COLE TO FIT WHAT HE LIKES MOST IN A CUPSOLE SHOE.

OFFERING THE ORIGINAL LOOK OF THE "TROOPER" WHILE MAXIMIZING COMFORT, DURABILITY, AND OVERALL FUNCTION. A WORK HORSE SHOE, THE TROOPER IS BUILT TO LAST!

BLACK / ORANGE \*F FMN1ZAO4 SUEDE / PU / CUPSOLE

BLACK / PURPLE / RED \*F FMN1ZAO5

SUEDE / PU / CUPSOLE

5250 BLACK 🏋 FMN1ZA06

BLACK / WHITE # FMI1ZA05 SUEDE / PU / CUPSOLE

TROOPER TRUE FIT

FALL '22 | **TF** 