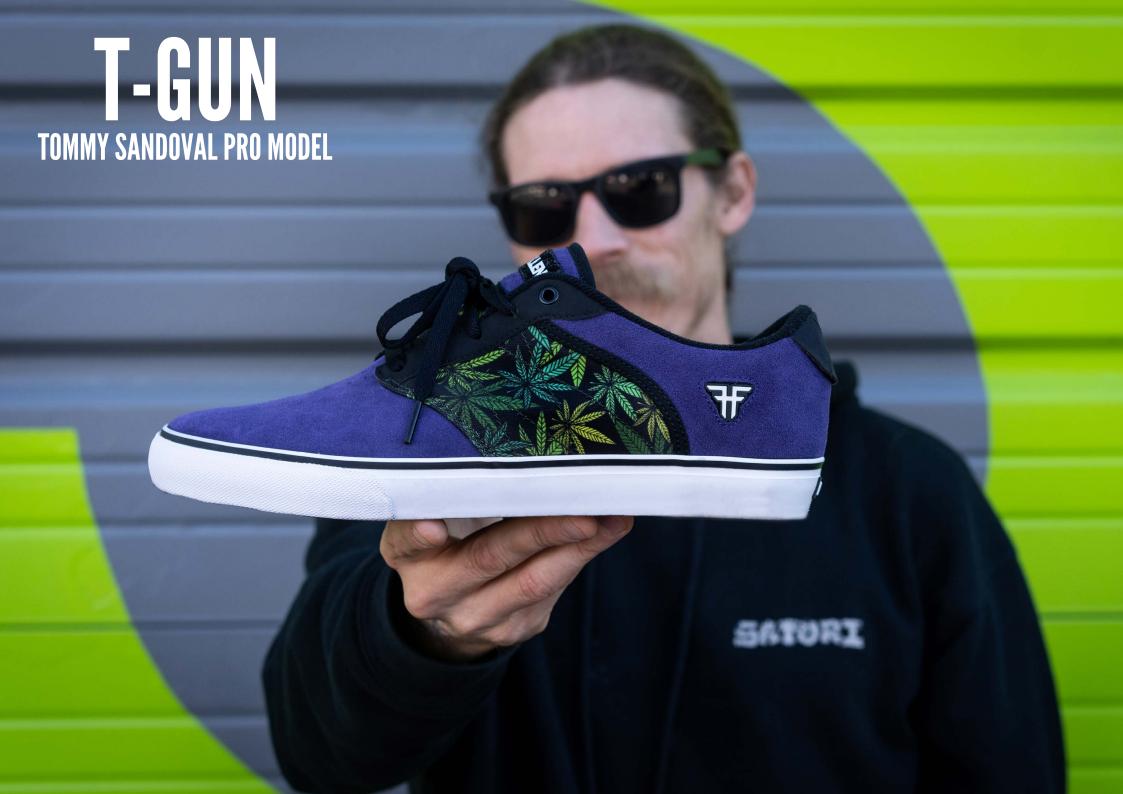

WHITE / BLACK 🏋 FMN1ZA09 SUEDE / LEATHER / PU / VULCANIZED

MOSS / BLACK SNAKE / PLUM \*\*F FMN1ZA10

SUEDE / PU / VULCANIZED

BLACK / WHITE II FMJ1ZA42 SUEDE / PU / VULCANIZED

INSPIRED BY ALL OF TOMMY'S FAVORITE PAST SIGNATURE MODELS. THE "T-GUN" FEATURES A CLASSIC VULCANIZED CONSTRUCTION, WITH A ONE-PIECE TOE CAP THAT WILL GIVE YOU MUCH BETTER BOARD FEEL AND THE FLICK YOU ARE LOOKING FOR. YOU WILL NEVER FIND A SANDOVAL SIGNATURE MODEL WITHOUT OUR TRUE FIT FEATURE. MIX THAT WITH OUR "ABRASION RESISTANT OUTSOLE, IMPACT FOAM INSOLE, AND NATURAL SUEDE + COTTON TWILL AND YOU HAVE A VERY CAPABLE SHOE THAT COVERS ALL OF YOUR MOST IMPORTANT BASIS.