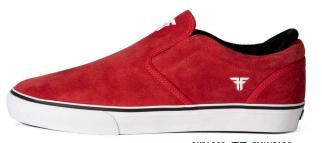

### THE EASY

FALL '22 | **\*\*** 

THE NEW EASY WAS ADAPTED SO THAT IT CAN BE USED WITHOUT LACES AND HAVE THE FEEL AND LOOK OF A CLASSIC SLIP-ON. WITH IMPACT FOAM TECHNOLOGY (SPECIAL FORMULA FOR HIGH IMPACT AND COMFORT) AND HEEL DRAG (ADDITIONAL RUBBER REINFORCEMENT IN THE HEEL TO IMPROVE DURABILITY).

CHALK VIOLET / BLACK \*F FMN1ZA28

SUEDE / CANVAS / VULCANIZED

OXBLOOD #F FMN1ZA29 Suede / Canvas / Vulcanized

BLACK / WHITE FMH1ZA15 SUEDE / CANVAS / VULCANIZED