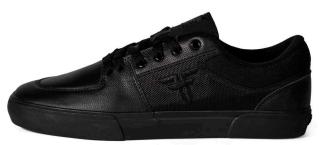

### **BOMBER**

FALL '22 | **\*\*** 

THE BOMBER IS A CLASSIC STYLE TO THE FALLEN FOOTWEAR LINE. THIS STAPLE VULCANIZED CONSTRUCTION SHOE HAS BEEN PROVEN TO LAST AND IS READY TO GO OUT OF THE BOX.

OXBLOOD / BLACK \*\* FMN1ZA30 Suede / Canvas / Vulcanized

BLACK / ORANGE \*F FMN1ZA31

SUEDE / POLYESTER / VULCANIZED

NAVY / DK GUM \*F FMN1ZA32 Suede / Vulcanized

BLACK/WHITE 🏋 FMG1ZA04 SUEDE / VULCANIZED