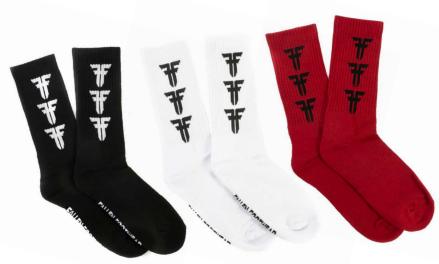

#### STEP & REPEAT SOCK # FMQ1ME03

COTTON CREW SOCK
WITH LOGOTYPE LOGO
BLACK/WHITE - WHITE/BLACK - OXBLOOD/BLACK