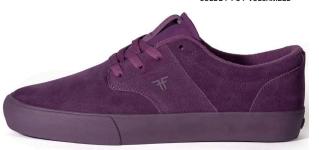

### **PATRIOT**

FALL '22 | **\*\*** 

THE PATRIOT ADDS TO THE DESIGN HERITAGE OF THE CLASSIC FALLEN LOOK AND FEEL. A COMFORTABLE CUPSOLE DESIGNED TO HAVE MORE PROTECTION FOR SKATEBOARDING. THE UPGRADED PATRIOT NOW OFFERS A FLX TECHNOLOGY ON THE SOLEPLATE THAT ALLOWS FOR MORE DURABILITY AND COMFORT AND A TRUE FIT FEEL THAT HOLDS THE TONGUE IN THE SAME PLACE AT ALL TIMES.

BLACK / WHITE / DK GUM 🏋 FMN1ZA13 SUEDE / COTTON TWILL / CUPSOLE

OLIVE / GUM 🏋 FMN1ZA14 SUEDE / CANVAS / CUPSOLE

BLACK / WHITE / WHITE 🏋 FMN1ZA15 PU / CUPSOLE

PORT / WHITE 🏋 FMN1ZA15 SUEDE / CANVAS / CUPSOLE

BLACK / WHITE IF FMN1ZA17 SUEDE / PU NUBUCK / CUPSOLE

BLACK / INDIGO BLUE \*F FMN1ZA18 Suede / Canvas / Cupsole

BLACK / WHITE 🏋 FMG1ZA13 SUEDE / CANVAS / CUPSOLE