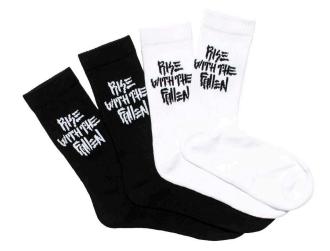

#### TRADEMARK SOCK 🏋 FMJ1ME02

80% COTTON - 1% NYLON - 2%ELASTANE RED/BLACK - BLACK/RED - PURPLE/YELLOW

RISE W / THE FALLEN SOCK 🏋 FMJ1ME05

80% COTTON - 1% NYLON - 2%ELASTANE WHITE/BLACK - BLACK/WHITE