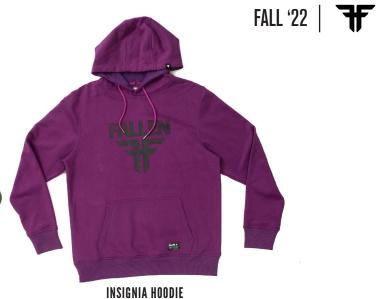

TRADEMARK HOODIE
FMQ1BUO2
60% COTTON - 40% POLYESTER - 280 GRS
BLACK

PSYCH HOODIE
FMQ1BUO3
60% COTTON - 40% POLYESTER - 280 GRS
BLACK / WHITE

FMQ1BUO3 60% COTTON - 40% POLYESTER - 280 GRS Forest Green / Orange