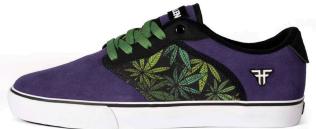

PURPS IF FMN1ZA11 SUEDE / POLYESTER / VULCANIZED

BLEACHED BLACK 🏋 FMN1ZA12 PU NUBUCK / POLYESTER / VULCANIZED

THE GOAT IS A SOLID SHOE TO HAVE IN ANY SEASON AND EVERY PERSON. THIS SHOE WAS INSPIRED BY ONE OF OUR ORIGINAL FALLEN RELEASES FROM BACK IN THE DAY, BUT WE'VE ADDED SOME MODERN FEATURES AND RE-RELEASED IT AS A TEAM SHOE. WE LOVE YOU, SLASH!