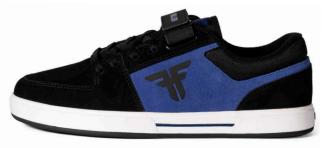

## **PATRIOT VULC**

A CLASSIC SHAPE BUT NOW VULCANIZED, THE PATRIOT VULC HOLDS TRUE TO THE DESIGN HERITAGE OF THE CLASSIC FALLEN LOOK AND FEEL.

A COMFORTABLE VULC DESIGNED TO HAVE MORE PROTECTION FOR SKATEBOARDING. THE DOUBLE BUMBERS GIVES EXTRA GRIP AND DURABILITY TO HOLD IN THE PLACES YOU NEED IT MOST.

BLACK / BLACK \*F FMN1ZA19 Leather / Polyester / Vulcanized

FOREST GREEN / GUM F FMN1ZA20 Suede / Canvas / Vulcanized

STAPLE BLACK / WHITE

BLACK / WHITE / GUM FMS1ZA13

SUEDE / CANVAS / VULCANIZED