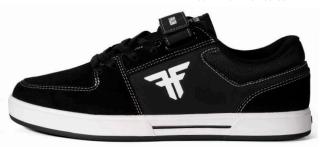

### **PATRIOT**

FALL '22 | **\*\*** 

THE PATRIOT ADDS TO THE DESIGN HERITAGE OF THE CLASSIC FALLEN LOOK AND FEEL. A COMFORTABLE CUPSOLE DESIGNED TO HAVE MORE PROTECTION FOR SKATEBOARDING. THE UPGRADED PATRIOT NOW OFFERS A FLX TECHNOLOGY ON THE SOLEPLATE THAT ALLOWS FOR MORE DURABILITY AND COMFORT AND A TRUE FIT FEEL THAT HOLDS THE TONGUE IN THE SAME PLACE AT ALL TIMES.

BLACK / WHITE / DK GUM 🏋 FMN1ZA13 SUEDE / COTTON TWILL / CUPSOLE

OLIVE / GUM 🏋 FMN1ZA14 SUEDE / CANVAS / CUPSOLE

BLACK / WHITE / WHITE 🏋 FMN1ZA15 PU / CUPSOLE