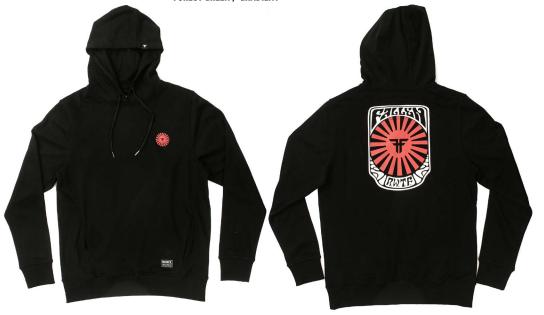

FMQ1BUO3
60% COTTON - 40% POLYESTER - 280 GRS
CAMEL BROWN

STACKED HOODIE
FMQ1BU05
60% COTTON - 40% POLYESTER - 280 GRS
WHITE

**EAZY HOODIE** 

**EAZY HOODIE** FMQ1BU14

NOT BRUSHED 60% COTTON - 40% POLYESTER - 280 GRS BLACK