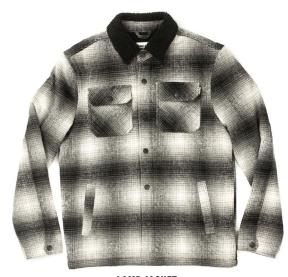

## **JACKETS**

LAMB JACKET FMQ1CA01

HEAVY BRUSHED FLANNEL 92% POLYESTER - 4% ACRILIC LINING 100% Sherpa Poliester and Padding Forest Green / Black

LAMB JACKET FMQ1CA01

HEAVY BRUSHED FLANNEL 92% POLYESTER - 4% ACRILIC LINING 100% Sherpa Poliester and Padding Black / Gray