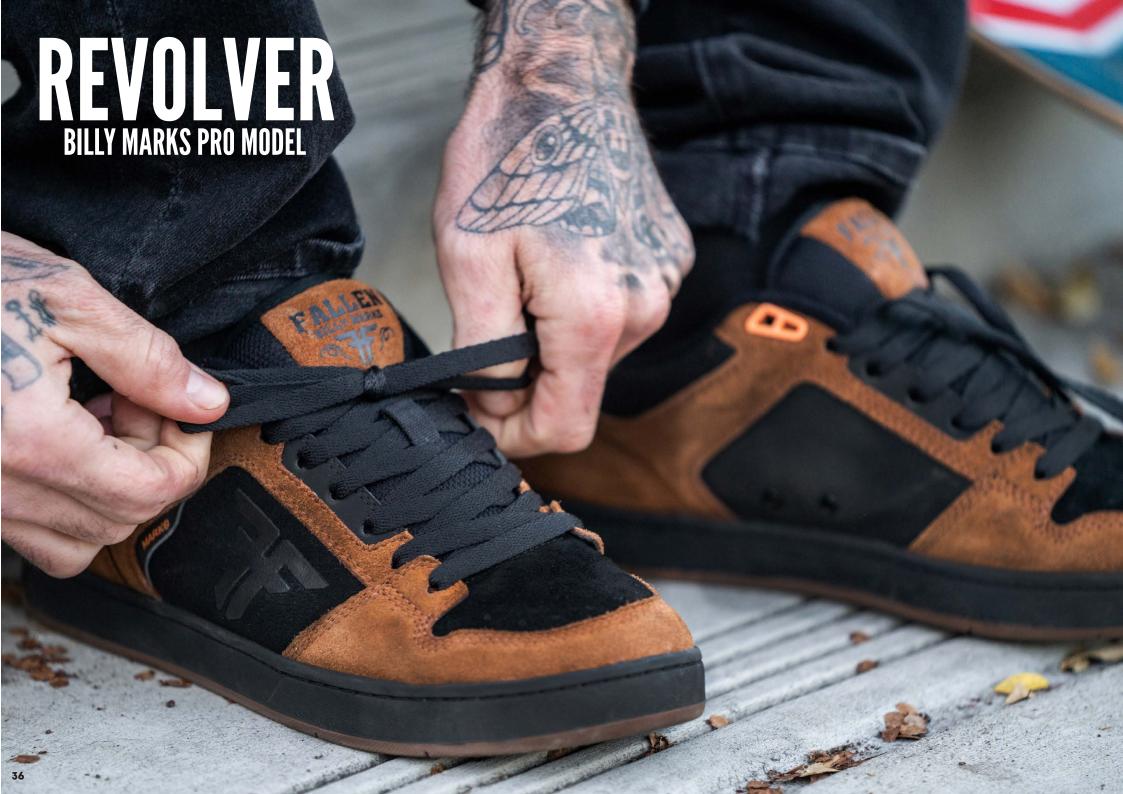

#### **REVOLVER**

FOR THE CLASSIC FALLEN SHOE FANS, WE'VE REINTRODUCED THE ORIGINAL, TRUE-FIT BILLY MARKS REVOLVER MODEL TO THE LINE-UP.

THIS RE-RELEASE BRINGS EVERYTHING YOU REMEMBER FROM THE ORIGINAL PUFFY MARKS REVOLVER BUT WITH ADDED SUPPORT LIKE THE NEW "IMPACT FOAM LL" INSOLES FOR EXTRA COMFORT
THIS SHOE DESIGN WAS A GROUP EFFORT TO REMAIN TRUE TO THE ORIGINAL, WHILE MAKING SURE TO KEEP BILLY'S OVERALL VISION LEADING THE WAY.