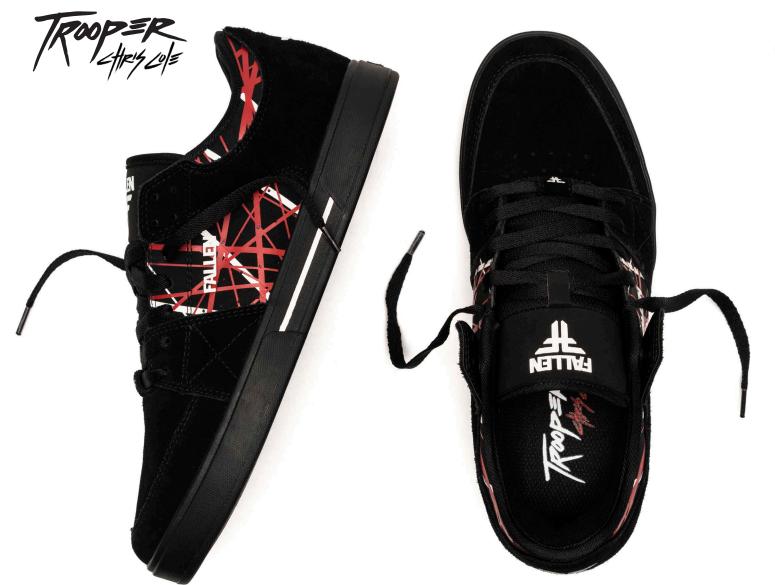

### **TROOPER**

A CLASSIC CHRIS COLE SIGNATURE MODEL BUT REDESIGNED BY COLE TO FIT WHAT HE LIKES MOST IN A CUPSOLE SHOE.

OFFERING THE ORIGINAL LOOK OF THE "TROOPER" WHILE MAXIMIZING COMFORT, DURABILITY, AND OVERALL FUNCTION. A WORK HORSE SHOE, THE TROOPER IS BUILT TO LAST!

BLACK / ORANGE \*F FMN1ZAO4 SUEDE / PU / CUPSOLE

BLACK / PURPLE / RED \*F FMN1ZAO5

SUEDE / PU / CUPSOLE

5250 BLACK 🏋 FMN1ZA06

BLACK / WHITE # FMI1ZA05 SUEDE / PU / CUPSOLE

TROOPER TRUE FIT

FALL '22 | **TF** 