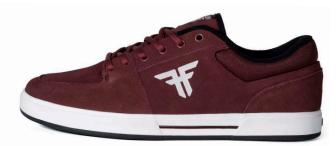

### **PATRIOT**

FALL '22 | **\*\*** 

THE PATRIOT ADDS TO THE DESIGN HERITAGE OF THE CLASSIC FALLEN LOOK AND FEEL. A COMFORTABLE CUPSOLE DESIGNED TO HAVE MORE PROTECTION FOR SKATEBOARDING. THE UPGRADED PATRIOT NOW OFFERS A FLX TECHNOLOGY ON THE SOLEPLATE THAT ALLOWS FOR MORE DURABILITY AND COMFORT AND A TRUE FIT FEEL THAT HOLDS THE TONGUE IN THE SAME PLACE AT ALL TIMES.

BLACK / WHITE / DK GUM 🏋 FMN1ZA13 SUEDE / COTTON TWILL / CUPSOLE

OLIVE / GUM 🏋 FMN1ZA14 SUEDE / CANVAS / CUPSOLE

BLACK / WHITE / WHITE 🏋 FMN1ZA15 PU / CUPSOLE