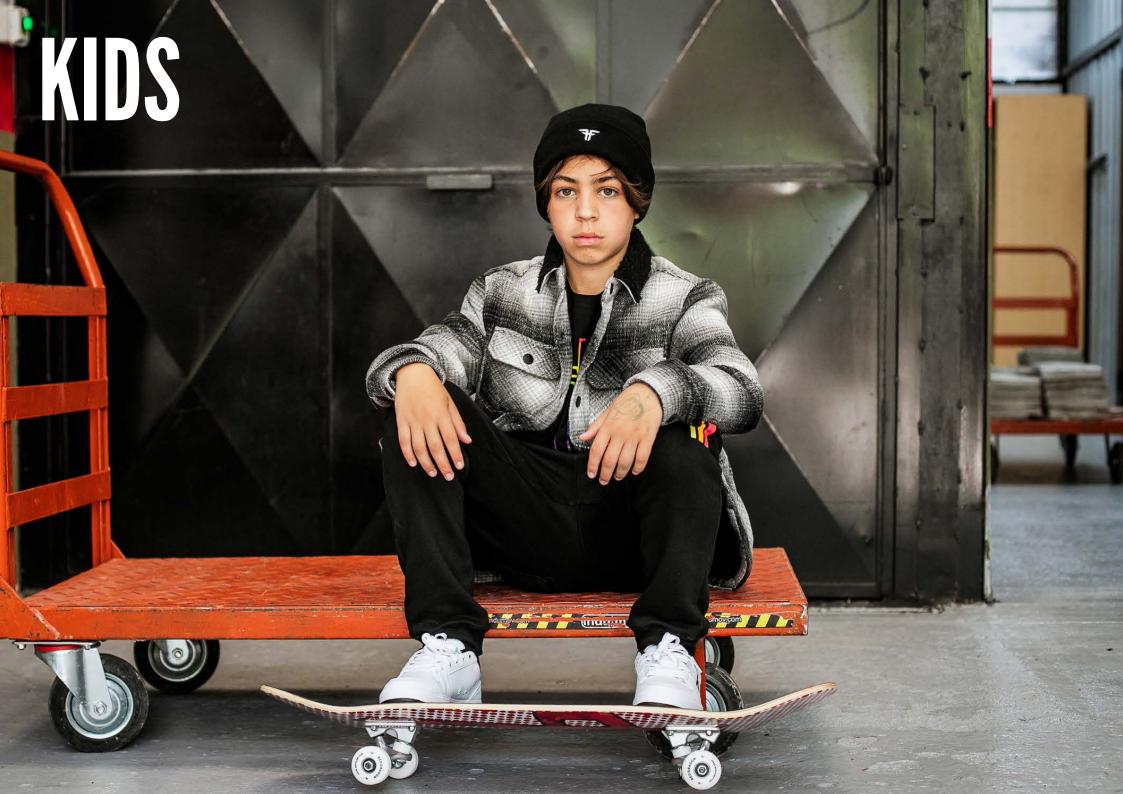

## KIDS JACKETS

LAMB JACKET FJQ1CA01

HEAVY BRUSHED FLANNEL 92% POLYESTER - 4% ACRILIC LINING 100% SHERPA POLIESTER AND PADDING

FOREST GREEN / BLACK

LAMB JACKET FJQ1CA01

HEAVY BRUSHED FLANNEL 92% POLYESTER - 4% ACRILIC LINING 100% SHERPA POLIESTER AND PADDING

BLACK / GRAY