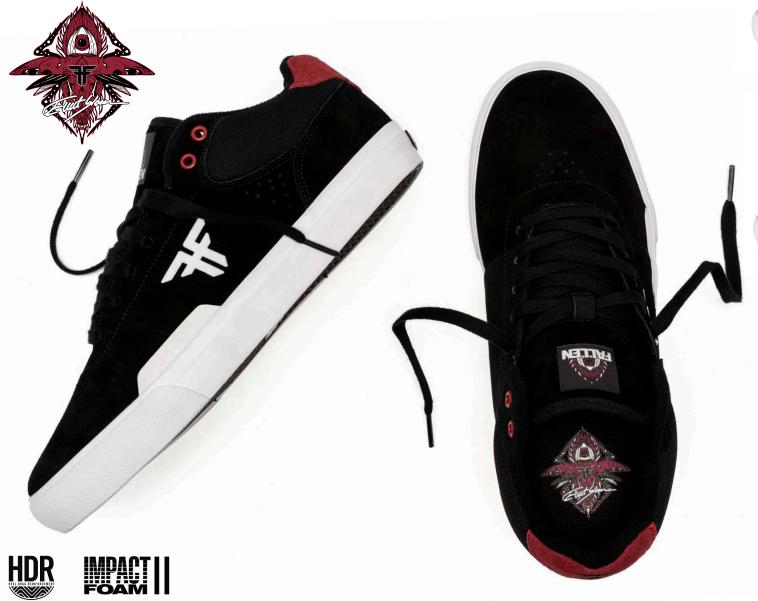

## THE FIEND II

NOW AVAILABLE IN BOTH VULCANIZED AND CUPSOLE VERSIONS, THE FIEND II HAS BEEN REDESIGNED WITH A TOTALLY NEW LOOK, AND WE ARE ALL VERY EXCITED ABOUT THIS SHOE. IT CAME OUT PRECISELY AS ELLIOT SLOAN DREAMED IT UP!

GRAY / BLACK \*F FMN1ZA24
SUEDE / CANVAS / POLYESTER / VULCANIZED

BLACK / RED / WHITE \*F FMN1ZA25 Suede / Canvas / Polyester / Vulcanized