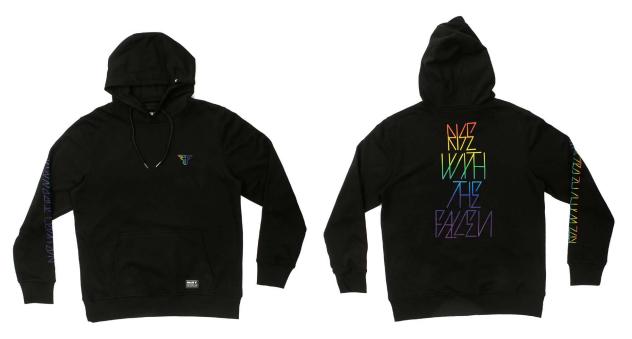

FMQ1BUO3
60% COTTON - 40% POLYESTER - 280 GRS
CAMEL BROWN

STACKED HOODIE
FMQ1BU05
60% COTTON - 40% POLYESTER - 280 GRS
WHITE

**EAZY HOODIE** 

**EAZY HOODIE** FMQ1BU14

NOT BRUSHED 60% COTTON - 40% POLYESTER - 280 GRS BLACK

TRADEMARK CURVE FMQ1CP05 PURPLE / ORANGE

RISE W/ THE FALLEN FMQ1CP08 BLACK

RISE W/ THE FALLEN FMQ1CP08 BLACK / WHITE

RISING SUN LOGO HAT FMQ1CP07 BLACK

HENDRIX PATCH FMK1CP05 RED / BLACK

INSIGNIA PATCH FMQ1CP10 Black