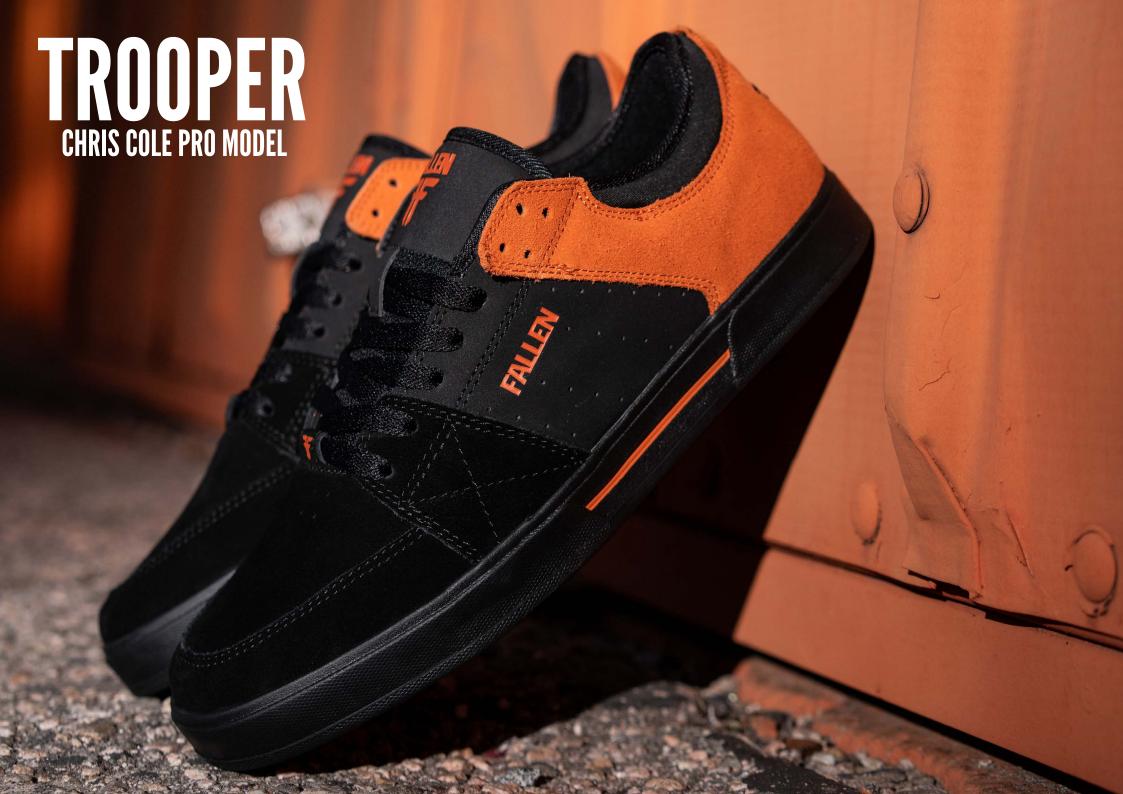

### **TROOPER**

A CLASSIC CHRIS COLE SIGNATURE MODEL BUT REDESIGNED BY COLE TO FIT WHAT HE LIKES MOST IN A CUPSOLE SHOE.

OFFERING THE ORIGINAL LOOK OF THE "TROOPER" WHILE MAXIMIZING COMFORT, DURABILITY, AND OVERALL FUNCTION. A WORK HORSE SHOE, THE TROOPER IS BUILT TO LAST!

BLACK / ORANGE \*F FMN1ZAO4 SUEDE / PU / CUPSOLE

BLACK / PURPLE / RED \*F FMN1ZAO5

SUEDE / PU / CUPSOLE

5250 BLACK 🏋 FMN1ZA06

BLACK / WHITE # FMI1ZA05 SUEDE / PU / CUPSOLE

TROOPER TRUE FIT

FALL '22 | **TF** 