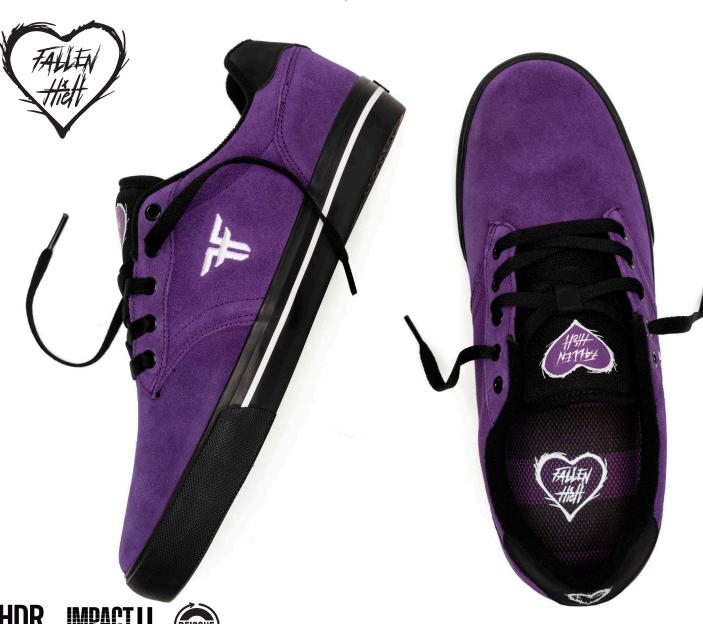

PURPS IF FMN1ZA11 SUEDE / POLYESTER / VULCANIZED

BLEACHED BLACK 🏋 FMN1ZA12 PU NUBUCK / POLYESTER / VULCANIZED

THE GOAT IS A SOLID SHOE TO HAVE IN ANY SEASON AND EVERY PERSON. THIS SHOE WAS INSPIRED BY ONE OF OUR ORIGINAL FALLEN RELEASES FROM BACK IN THE DAY, BUT WE'VE ADDED SOME MODERN FEATURES AND RE-RELEASED IT AS A TEAM SHOE. WE LOVE YOU, SLASH!