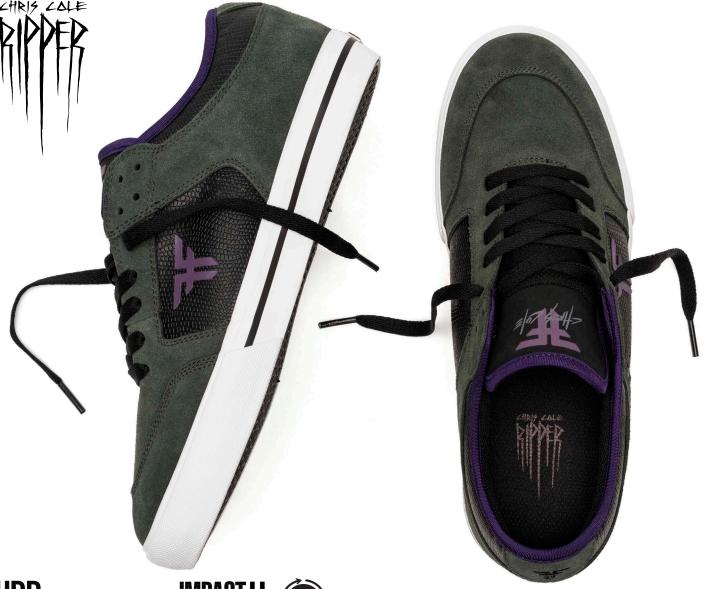

#### **REVOLVER**

FOR THE CLASSIC FALLEN SHOE FANS, WE'VE REINTRODUCED THE ORIGINAL, TRUE-FIT BILLY MARKS REVOLVER MODEL TO THE LINE-UP.

THIS RE-RELEASE BRINGS EVERYTHING YOU REMEMBER FROM THE ORIGINAL PUFFY MARKS REVOLVER BUT WITH ADDED SUPPORT LIKE THE NEW "IMPACT FOAM LL" INSOLES FOR EXTRA COMFORT
THIS SHOE DESIGN WAS A GROUP EFFORT TO REMAIN TRUE TO THE ORIGINAL, WHILE MAKING SURE TO KEEP BILLY'S OVERALL VISION LEADING THE WAY.