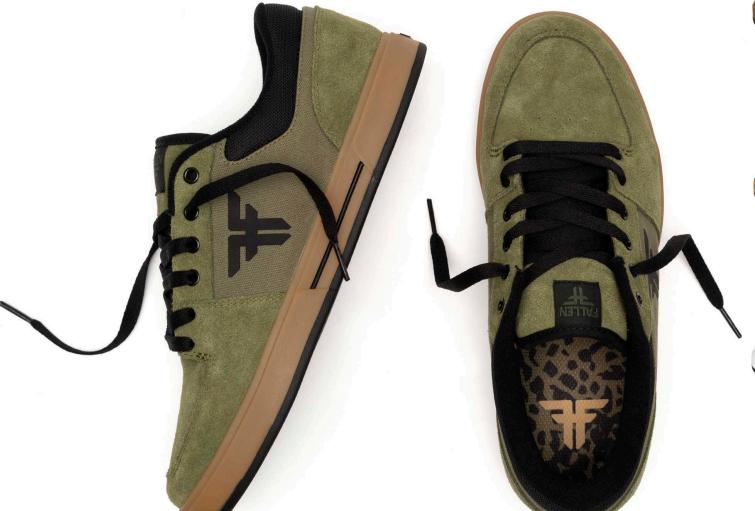

OUR GOALS ARE ALWAYS TO MAXIMIZE YOUR BOARD FEEL WHILE SIMULTANEOUSLY CREATING A MUCH MORE COMFORTABLE SHOE THAT WILL LAST LONGER, AND HELP YOU PUSH YOUR OWN INDIVIDUAL LIMITS.

THE PHOENIX HAS MAINTAINED THE ORIGINAL DESIGN WITH SLIGHT MODIFICATIONS. A FAN FAVORITE THIS VULCANIZED CONSTRUCTION SHOE IS READY TO GO OUT OF THE BOX. WITH IMPACT FOAM II TECHNOLOGY (SPECIAL FORMULA FOR HIGH IMPACT AND COMFORT) AND HEEL DRAG (EXTRA RUBBER HEEL REINFORCEMENT TO IMPROVE DURABILITY)

#### FALL '21 | **\*\***

THE PHOENIX HAS MAINTAINED THE ORIGINAL DESIGN WITH SLIGHT MODIFICATIONS. A FAN FAVORITE THIS VULCANIZED CONSTRUCTION SHOE IS READY TO GO OUT OF THE BOX. WITH IMPACT FOAM II TECHNOLOGY (SPECIAL FORMULA FOR HIGH IMPACT AND COMFORT) AND HEEL DRAG (EXTRA RUBBER HEEL REINFORCEMENT TO IMPROVE DURABILITY)