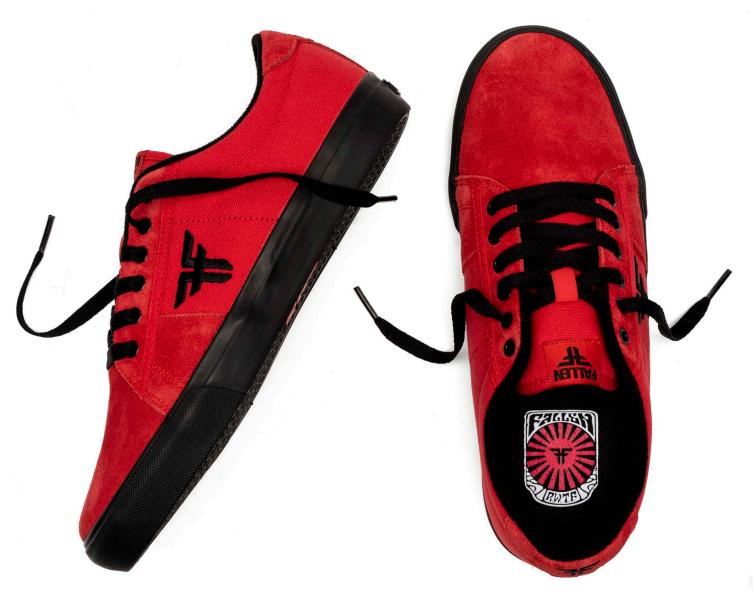

### **TROOPER**

A CLASSIC CHRIS COLE SIGNATURE MODEL BUT REDESIGNED BY COLE TO FIT WHAT HE LIKES MOST IN A CUPSOLE SHOE.

OFFERING THE ORIGINAL LOOK OF THE "TROOPER" WHILE MAXIMIZING COMFORT, DURABILITY, AND OVERALL FUNCTION. A WORK HORSE SHOE, THE TROOPER IS BUILT TO LAST!