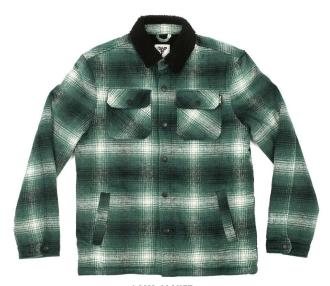

## **JACKETS**

LAMB JACKET FMQ1CA01

HEAVY BRUSHED FLANNEL 92% POLYESTER - 4% ACRILIC LINING 100% Sherpa Poliester and Padding Forest Green / Black

LAMB JACKET FMQ1CA01

HEAVY BRUSHED FLANNEL 92% POLYESTER - 4% ACRILIC LINING 100% Sherpa Poliester and Padding Black / Gray