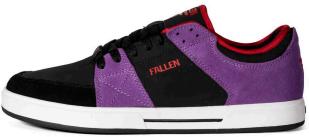

### **TROOPER**

A CLASSIC CHRIS COLE SIGNATURE MODEL BUT REDESIGNED BY COLE TO FIT WHAT HE LIKES MOST IN A CUPSOLE SHOE.

OFFERING THE ORIGINAL LOOK OF THE "TROOPER" WHILE MAXIMIZING COMFORT, DURABILITY, AND OVERALL FUNCTION. A WORK HORSE SHOE, THE TROOPER IS BUILT TO LAST!

BLACK / ORANGE \*F FMN1ZAO4 SUEDE / PU / CUPSOLE

BLACK / PURPLE / RED \*F FMN1ZAO5

SUEDE / PU / CUPSOLE

5250 BLACK 🏋 FMN1ZA06

BLACK / WHITE # FMI1ZA05 SUEDE / PU / CUPSOLE

TROOPER TRUE FIT

FALL '22 | **TF** 