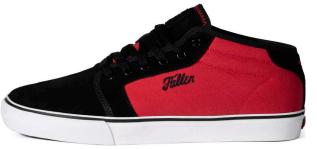

BLACK / ORANGE \*F FMN1ZA31

SUEDE / POLYESTER / VULCANIZED

NAVY / DK GUM \*F FMN1ZA32 Suede / Vulcanized

BLACK/WHITE 🏋 FMG1ZA04 SUEDE / VULCANIZED