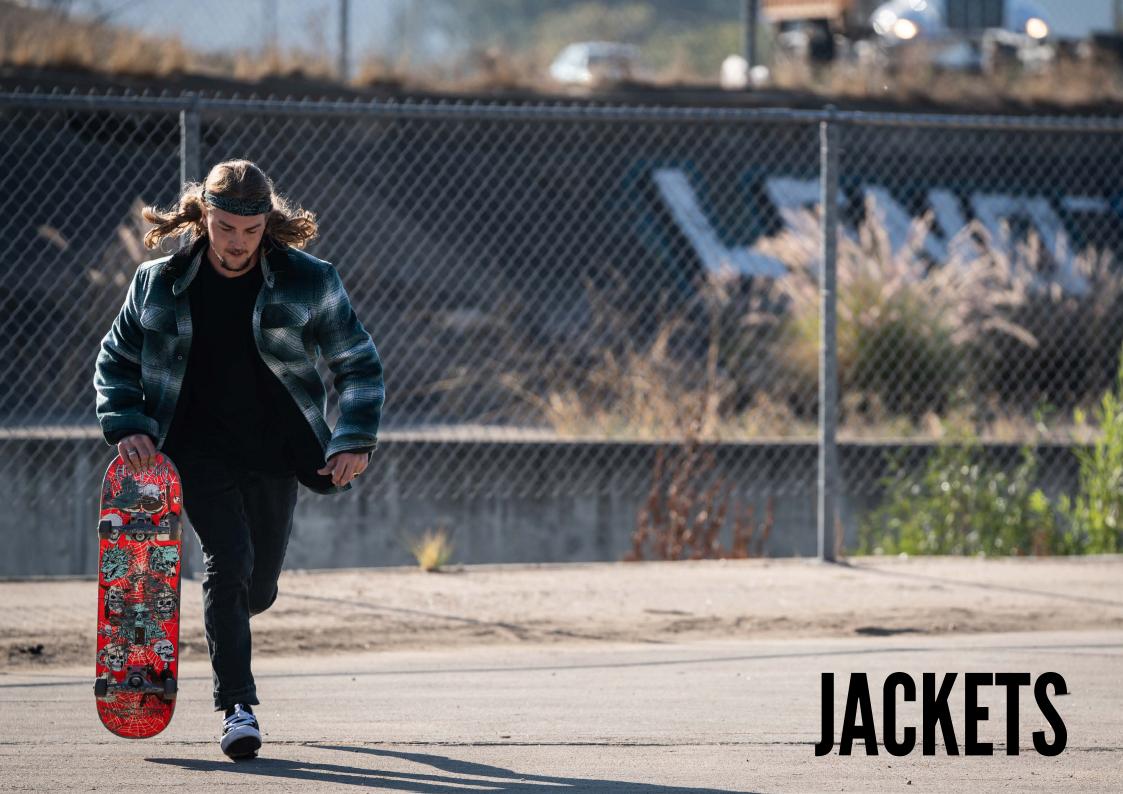

## **JACKETS**

LAMB JACKET FMQ1CA01

HEAVY BRUSHED FLANNEL 92% POLYESTER - 4% ACRILIC LINING 100% Sherpa Poliester and Padding Forest Green / Black

LAMB JACKET FMQ1CA01

HEAVY BRUSHED FLANNEL 92% POLYESTER - 4% ACRILIC LINING 100% Sherpa Poliester and Padding Black / Gray