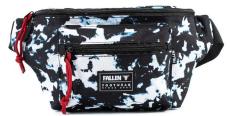

#### **BACKPACKS**

MELROSE BACKPACK \*\* FMJ1M003 Black/red stripes - Black/red - Camo /Black

MELROSE BACKPACK 🏕 FMQ1M003 Black / Red Leopard

MELROSE BACKPACK 🏋 FMQ1M003 MILITARY GREEN/BLACK

BOARD BAG 🏋 FMQ1M001 BLACK/RAINBOW

DISORDER # FMQ1M002

BLACK EZYMATIC

DUSTY PACK 🏋 FMS1M004

BLACK - CANVAS W/ ENZYMATIC WASH - BLACK/RAINBOW - BLACK TIE DYE - BLACK