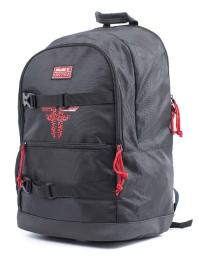

#### **BACKPACKS**

MELROSE BACKPACK \*\* FMJ1M003 Black/red stripes - Black/red - Camo /Black

MELROSE BACKPACK 🏕 FMQ1M003 Black / Red Leopard

MELROSE BACKPACK 🏋 FMQ1M003 MILITARY GREEN/BLACK

BOARD BAG 🏋 FMQ1M001 BLACK/RAINBOW