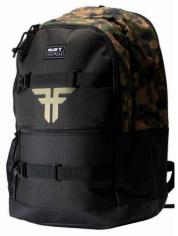

#### **BACKPACKS**

MELROSE BACKPACK \*\* FMJ1M003 Black/red stripes - Black/red - Camo /Black

MELROSE BACKPACK 🏕 FMQ1M003 Black / Red Leopard

MELROSE BACKPACK 🏋 FMQ1M003 MILITARY GREEN/BLACK

BOARD BAG 🏋 FMQ1M001 BLACK/RAINBOW