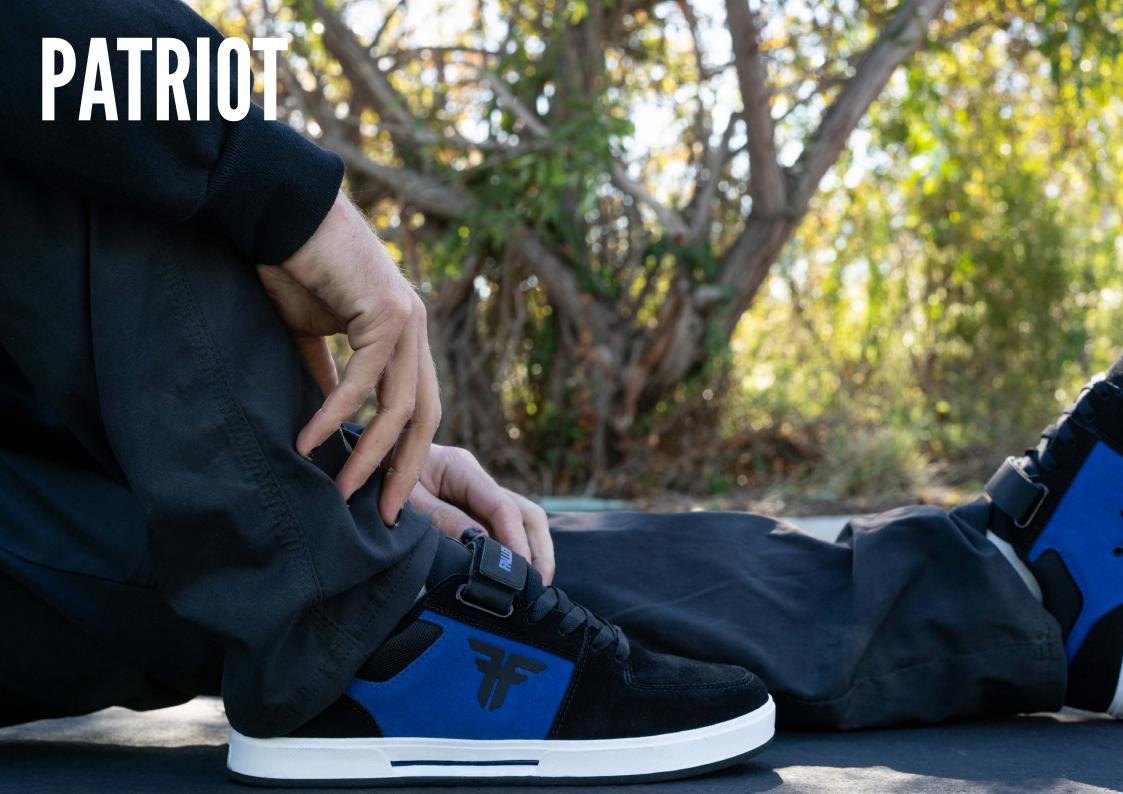

### **PATRIOT**

FALL '22 | **\*\*** 

THE PATRIOT ADDS TO THE DESIGN HERITAGE OF THE CLASSIC FALLEN LOOK AND FEEL. A COMFORTABLE CUPSOLE DESIGNED TO HAVE MORE PROTECTION FOR SKATEBOARDING. THE UPGRADED PATRIOT NOW OFFERS A FLX TECHNOLOGY ON THE SOLEPLATE THAT ALLOWS FOR MORE DURABILITY AND COMFORT AND A TRUE FIT FEEL THAT HOLDS THE TONGUE IN THE SAME PLACE AT ALL TIMES.