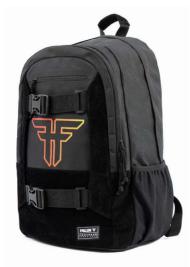

#### **BACKPACKS**

MELROSE BACKPACK \*\* FMJ1M003 Black/red stripes - Black/red - Camo /Black

MELROSE BACKPACK 🏕 FMQ1M003 Black / Red Leopard

MELROSE BACKPACK 🏋 FMQ1M003 MILITARY GREEN/BLACK

BOARD BAG 🏋 FMQ1M001 BLACK/RAINBOW

DISORDER # FMQ1M002

BLACK EZYMATIC

DUSTY PACK 🏋 FMS1M004

BLACK - CANVAS W/ ENZYMATIC WASH - BLACK/RAINBOW - BLACK TIE DYE - BLACK