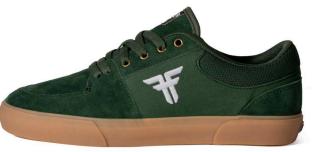

### **PATRIOT**

FALL '22 | **\*\*** 

THE PATRIOT ADDS TO THE DESIGN HERITAGE OF THE CLASSIC FALLEN LOOK AND FEEL. A COMFORTABLE CUPSOLE DESIGNED TO HAVE MORE PROTECTION FOR SKATEBOARDING. THE UPGRADED PATRIOT NOW OFFERS A FLX TECHNOLOGY ON THE SOLEPLATE THAT ALLOWS FOR MORE DURABILITY AND COMFORT AND A TRUE FIT FEEL THAT HOLDS THE TONGUE IN THE SAME PLACE AT ALL TIMES.

BLACK / WHITE / DK GUM 🏋 FMN1ZA13 SUEDE / COTTON TWILL / CUPSOLE

OLIVE / GUM 🏋 FMN1ZA14 SUEDE / CANVAS / CUPSOLE

BLACK / WHITE / WHITE 🏋 FMN1ZA15 PU / CUPSOLE