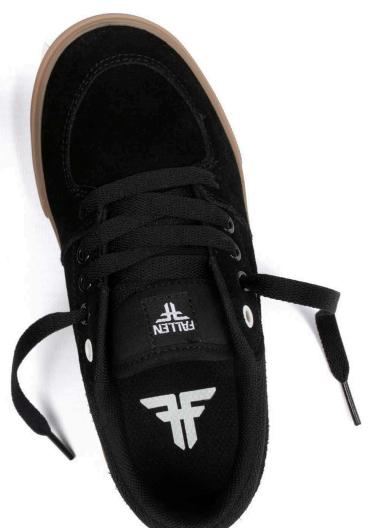

OUR GOALS ARE ALWAYS TO MAXIMIZE YOUR BOARD FEEL WHILE SIMULTANEOUSLY CREATING A MUCH MORE COMFORTABLE SHOE THAT WILL LAST LONGER, AND HELP YOU PUSH YOUR OWN INDIVIDUAL LIMITS.

THE PHOENIX HAS MAINTAINED THE ORIGINAL DESIGN WITH SLIGHT MODIFICATIONS. A FAN FAVORITE THIS VULCANIZED CONSTRUCTION SHOE IS READY TO GO OUT OF THE BOX. WITH IMPACT FOAM II TECHNOLOGY (SPECIAL FORMULA FOR HIGH IMPACT AND COMFORT) AND HEEL DRAG (EXTRA RUBBER HEEL REINFORCEMENT TO IMPROVE DURABILITY)

FOREST GREEN / WHITE 🏋 FMN1ZA01 SUEDE / PU / VULCANIZED

PURPLE / PURPLE 🏋 FMN1ZA02 SUEDE / PU / VULCANIZED

IVORY / BLACK 🏋 FMN1ZAO3 SUEDE / PU / VULCANIZED