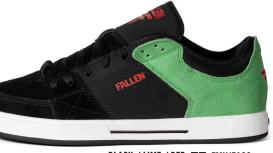

BLACK / LIME / RED F FMN1ZAO8

SUEDE / PU / CUPSOLE

THE "RIPPER" IS A CLASSIC CHRIS COLE SIGNATURE FALLEN FOOTWEAR DESIGN THAT WE BROUGHT BACK FOR THE MOST OBVIOUS OF REASONS, IT'S JUST A GREAT SKATE SHOE WITH A TON OF CLASSIC FEATURES. THESE FEATURES MAKE THE RIPPER MORE DURABLE THAN IT INITIALLY APPEARS. THIS SHOE OFFERS SUPERIOR CUSHIONING IMPACT FOAM INSOLES THAT CREATES MAXIMIZE COMFORT, DURABILITY, AND OVERALL FUNCTION. THIS NEW RIPPER WAS BUILT TO TAKE ANYTHING CHRIS COLE COULD THROW AT IT AND WAS DESIGNED TO WITHSTAND THE ABUSE, WHILE ALSO MAINTAINING COMFORT AND LONGEVITY.