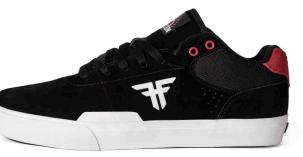

### **TROOPER**

A CLASSIC CHRIS COLE SIGNATURE MODEL BUT REDESIGNED BY COLE TO FIT WHAT HE LIKES MOST IN A CUPSOLE SHOE.

OFFERING THE ORIGINAL LOOK OF THE "TROOPER" WHILE MAXIMIZING COMFORT, DURABILITY, AND OVERALL FUNCTION. A WORK HORSE SHOE, THE TROOPER IS BUILT TO LAST!