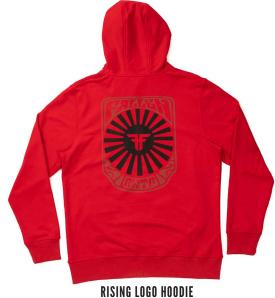

FJQ1BU03 60% COTTON - 40% POLYESTER - 280 GRS **BLACK ENZYMATIC** 

RISING LOGO HOODIE FJQ1BU10 60% COTTON - 40% POLYESTER - 280 GRS BLACK

INSIGNIA FML1CP01 BLACK

INSIGNIA FMQ1CP01 GREEN RAINBOW

INSIGNIA FMQ1CPO1 Black w / Enzymatic Wash