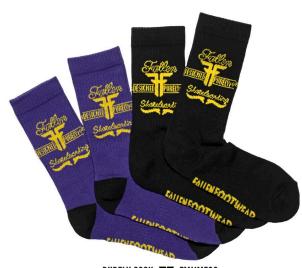

## SOCKS

#### TRADEMARK STRIPED SOCK 😿 FMJ1ME01

80% COTTON - 1% NYLON - 2%ELASTANE BLACK/RED - RASTA - WHITE/BLACK

#### INSIGNIA SOCK 🏋 FMJ1ME04

80% COTTON - 1% NYLON - 2%ELASTANE BLACK/WHITE - WHITE/BLACK - MELEE/BLACK

#### TRADEMARK SOCK 🏋 FMJ1ME02

80% COTTON - 1% NYLON - 2%ELASTANE RED/BLACK - BLACK/RED - PURPLE/YELLOW

RISE W / THE FALLEN SOCK 🏋 FMJ1ME05

80% COTTON - 1% NYLON - 2%ELASTANE WHITE/BLACK - BLACK/WHITE

# SOCKS

STATIC SOCK **F FMJ1ME07** 80% COTTON - 1% NYLON - 2%ELASTANE BLACK/WHITE - BLACK/RED

DISSORDER LOWCUT SOCK FMJ1ME12 80% COTTON - 1% NYLON - 2%ELASTANE BLACK - WHITE - MELEE

PURELY SOCK F FMJ1ME06 80% COTTON - 1% NYLON - 2%ELASTANE PURPLE/BLACK - BLACK/YELLOW