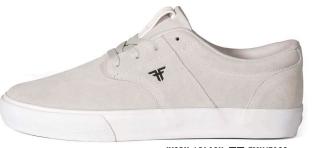

### **PATRIOT**

FALL '22 | **\*\*** 

THE PATRIOT ADDS TO THE DESIGN HERITAGE OF THE CLASSIC FALLEN LOOK AND FEEL. A COMFORTABLE CUPSOLE DESIGNED TO HAVE MORE PROTECTION FOR SKATEBOARDING. THE UPGRADED PATRIOT NOW OFFERS A FLX TECHNOLOGY ON THE SOLEPLATE THAT ALLOWS FOR MORE DURABILITY AND COMFORT AND A TRUE FIT FEEL THAT HOLDS THE TONGUE IN THE SAME PLACE AT ALL TIMES.

BLACK / WHITE / DK GUM 🏋 FMN1ZA13 SUEDE / COTTON TWILL / CUPSOLE

OLIVE / GUM 🏋 FMN1ZA14 SUEDE / CANVAS / CUPSOLE

BLACK / WHITE / WHITE 🏋 FMN1ZA15 PU / CUPSOLE

PORT / WHITE 🏋 FMN1ZA15 SUEDE / CANVAS / CUPSOLE

BLACK / WHITE IF FMN1ZA17 SUEDE / PU NUBUCK / CUPSOLE

BLACK / INDIGO BLUE \*F FMN1ZA18 Suede / Canvas / Cupsole

BLACK / WHITE 🏋 FMG1ZA13 SUEDE / CANVAS / CUPSOLE