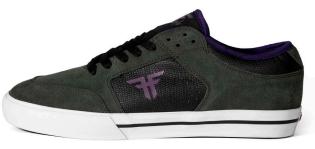

PURPS IF FMN1ZA11 SUEDE / POLYESTER / VULCANIZED

BLEACHED BLACK 🏋 FMN1ZA12 PU NUBUCK / POLYESTER / VULCANIZED

THE GOAT IS A SOLID SHOE TO HAVE IN ANY SEASON AND EVERY PERSON. THIS SHOE WAS INSPIRED BY ONE OF OUR ORIGINAL FALLEN RELEASES FROM BACK IN THE DAY, BUT WE'VE ADDED SOME MODERN FEATURES AND RE-RELEASED IT AS A TEAM SHOE. WE LOVE YOU, SLASH!