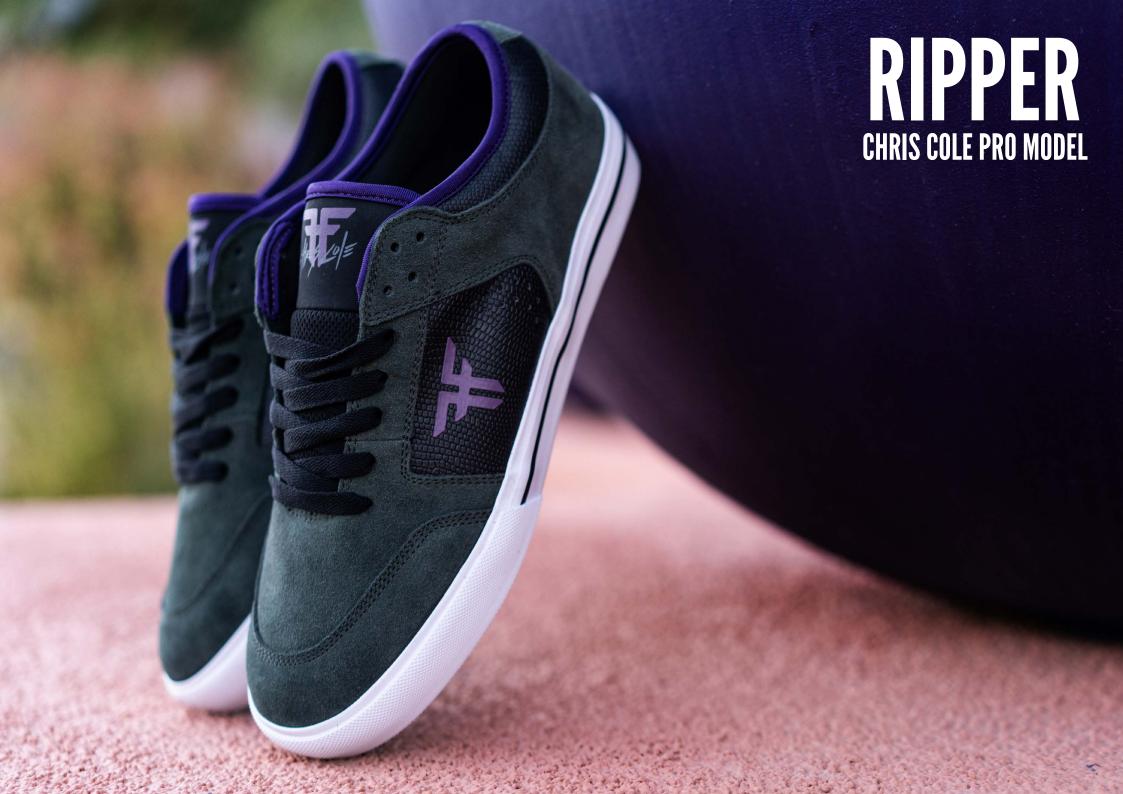

#### **REVOLVER**

FOR THE CLASSIC FALLEN SHOE FANS, WE'VE REINTRODUCED THE ORIGINAL, TRUE-FIT BILLY MARKS REVOLVER MODEL TO THE LINE-UP.

THIS RE-RELEASE BRINGS EVERYTHING YOU REMEMBER FROM THE ORIGINAL PUFFY MARKS REVOLVER BUT WITH ADDED SUPPORT LIKE THE NEW "IMPACT FOAM LL" INSOLES FOR EXTRA COMFORT
THIS SHOE DESIGN WAS A GROUP EFFORT TO REMAIN TRUE TO THE ORIGINAL, WHILE MAKING SURE TO KEEP BILLY'S OVERALL VISION LEADING THE WAY.