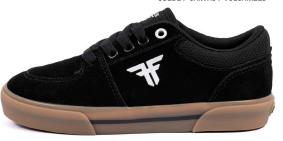

OUR GOALS ARE ALWAYS TO MAXIMIZE YOUR BOARD FEEL WHILE SIMULTANEOUSLY CREATING A MUCH MORE COMFORTABLE SHOE THAT WILL LAST LONGER, AND HELP YOU PUSH YOUR OWN INDIVIDUAL LIMITS.

THE PHOENIX HAS MAINTAINED THE ORIGINAL DESIGN WITH SLIGHT MODIFICATIONS. A FAN FAVORITE THIS VULCANIZED CONSTRUCTION SHOE IS READY TO GO OUT OF THE BOX. WITH IMPACT FOAM II TECHNOLOGY (SPECIAL FORMULA FOR HIGH IMPACT AND COMFORT) AND HEEL DRAG (EXTRA RUBBER HEEL REINFORCEMENT TO IMPROVE DURABILITY)

FOREST GREEN / WHITE 🏋 FMN1ZA01 SUEDE / PU / VULCANIZED

PURPLE / PURPLE 🏋 FMN1ZA02 SUEDE / PU / VULCANIZED

IVORY / BLACK 🏋 FMN1ZAO3 SUEDE / PU / VULCANIZED