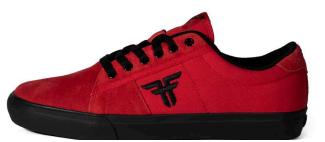

### **TROOPER**

A CLASSIC CHRIS COLE SIGNATURE MODEL BUT REDESIGNED BY COLE TO FIT WHAT HE LIKES MOST IN A CUPSOLE SHOE.

OFFERING THE ORIGINAL LOOK OF THE "TROOPER" WHILE MAXIMIZING COMFORT, DURABILITY, AND OVERALL FUNCTION. A WORK HORSE SHOE, THE TROOPER IS BUILT TO LAST!

BLACK / ORANGE \*F FMN1ZAO4 SUEDE / PU / CUPSOLE

BLACK / PURPLE / RED \*F FMN1ZAO5

SUEDE / PU / CUPSOLE

5250 BLACK 🏋 FMN1ZA06

BLACK / WHITE # FMI1ZA05 SUEDE / PU / CUPSOLE

TROOPER TRUE FIT

FALL '22 | **TF** 