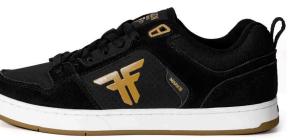

OUR GOALS ARE ALWAYS TO MAXIMIZE YOUR BOARD FEEL WHILE SIMULTANEOUSLY CREATING A MUCH MORE COMFORTABLE SHOE THAT WILL LAST LONGER, AND HELP YOU PUSH YOUR OWN INDIVIDUAL LIMITS.

THE PHOENIX HAS MAINTAINED THE ORIGINAL DESIGN WITH SLIGHT MODIFICATIONS. A FAN FAVORITE THIS VULCANIZED CONSTRUCTION SHOE IS READY TO GO OUT OF THE BOX. WITH IMPACT FOAM II TECHNOLOGY (SPECIAL FORMULA FOR HIGH IMPACT AND COMFORT) AND HEEL DRAG (EXTRA RUBBER HEEL REINFORCEMENT TO IMPROVE DURABILITY)

FOREST GREEN / WHITE 🏋 FMN1ZA01 SUEDE / PU / VULCANIZED

PURPLE / PURPLE 🏋 FMN1ZA02 SUEDE / PU / VULCANIZED

IVORY / BLACK 🏋 FMN1ZAO3 SUEDE / PU / VULCANIZED