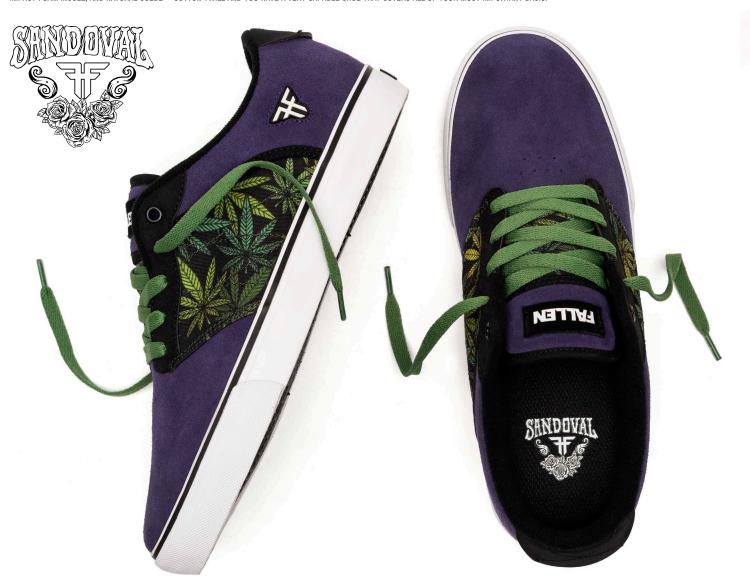

WHITE / BLACK 🏋 FMN1ZA09 SUEDE / LEATHER / PU / VULCANIZED

MOSS / BLACK SNAKE / PLUM \*\*F FMN1ZA10

SUEDE / PU / VULCANIZED

BLACK / WHITE II FMJ1ZA42 SUEDE / PU / VULCANIZED

INSPIRED BY ALL OF TOMMY'S FAVORITE PAST SIGNATURE MODELS. THE "T-GUN" FEATURES A CLASSIC VULCANIZED CONSTRUCTION, WITH A ONE-PIECE TOE CAP THAT WILL GIVE YOU MUCH BETTER BOARD FEEL AND THE FLICK YOU ARE LOOKING FOR. YOU WILL NEVER FIND A SANDOVAL SIGNATURE MODEL WITHOUT OUR TRUE FIT FEATURE. MIX THAT WITH OUR "ABRASION RESISTANT OUTSOLE, IMPACT FOAM INSOLE, AND NATURAL SUEDE + COTTON TWILL AND YOU HAVE A VERY CAPABLE SHOE THAT COVERS ALL OF YOUR MOST IMPORTANT BASIS.