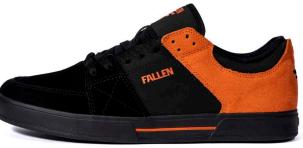

### **TROOPER**

A CLASSIC CHRIS COLE SIGNATURE MODEL BUT REDESIGNED BY COLE TO FIT WHAT HE LIKES MOST IN A CUPSOLE SHOE.

OFFERING THE ORIGINAL LOOK OF THE "TROOPER" WHILE MAXIMIZING COMFORT, DURABILITY, AND OVERALL FUNCTION. A WORK HORSE SHOE, THE TROOPER IS BUILT TO LAST!

BLACK / ORANGE \*F FMN1ZAO4 SUEDE / PU / CUPSOLE

BLACK / PURPLE / RED \*F FMN1ZAO5

SUEDE / PU / CUPSOLE

5250 BLACK 🏋 FMN1ZA06

BLACK / WHITE # FMI1ZA05 SUEDE / PU / CUPSOLE

TROOPER TRUE FIT

FALL '22 | **TF** 