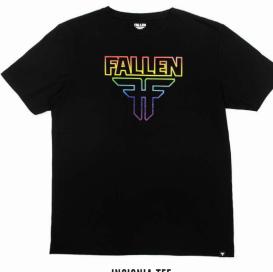

BLACK / RED # FMN1ZA38
SUEDE / CANVAS / VULCANIZED

INSIGNIA TEE FMK1REO1 100% COTTON - 160 GRS

100% COTTON - 160 GR Black/rainbow

FOREST GREEN

WHITE

BLACK

TRADEMARK TEE
FMQ1REO2
100% COTTON - 160 GRS
BLACK / ACID WASH