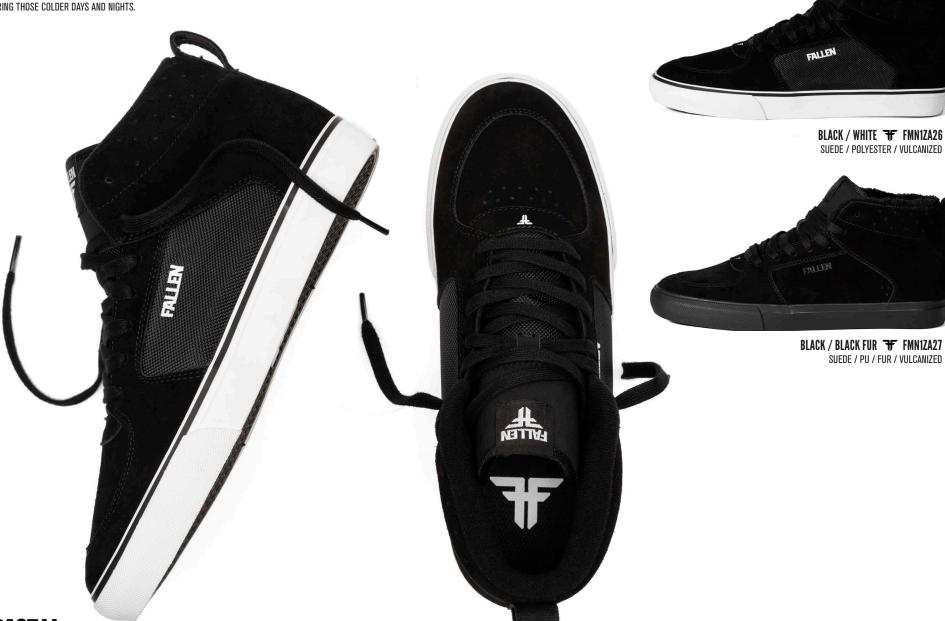

### TREMONT HIGH

THE TIME HAS COME, AND WE ARE EXCITED TO INTRODUCE A HIGHTOP TO THE FALLEN LINEUP. THE TREMONT HIGH TAKES NOTES FROM THE TREMONT MID AND PROTECTS YOUR ANKLES WHILE KEEPING THEM NICE AND WARM DURING THOSE COLDER DAYS AND NIGHTS.

FALL '22 | **\*\*** 