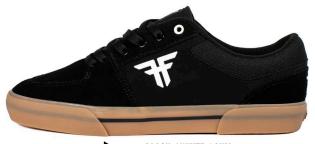

### **PATRIOT**

FALL '22 | **\*\*** 

THE PATRIOT ADDS TO THE DESIGN HERITAGE OF THE CLASSIC FALLEN LOOK AND FEEL. A COMFORTABLE CUPSOLE DESIGNED TO HAVE MORE PROTECTION FOR SKATEBOARDING. THE UPGRADED PATRIOT NOW OFFERS A FLX TECHNOLOGY ON THE SOLEPLATE THAT ALLOWS FOR MORE DURABILITY AND COMFORT AND A TRUE FIT FEEL THAT HOLDS THE TONGUE IN THE SAME PLACE AT ALL TIMES.

BLACK / WHITE / DK GUM 🏋 FMN1ZA13 SUEDE / COTTON TWILL / CUPSOLE

OLIVE / GUM 🏋 FMN1ZA14 SUEDE / CANVAS / CUPSOLE

BLACK / WHITE / WHITE 🏋 FMN1ZA15 PU / CUPSOLE

PORT / WHITE 🏋 FMN1ZA15 SUEDE / CANVAS / CUPSOLE

BLACK / WHITE IF FMN1ZA17 SUEDE / PU NUBUCK / CUPSOLE

BLACK / INDIGO BLUE \*F FMN1ZA18 Suede / Canvas / Cupsole

BLACK / WHITE 🏋 FMG1ZA13 SUEDE / CANVAS / CUPSOLE