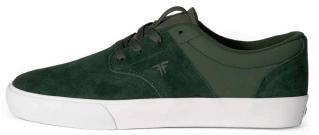

OUR GOALS ARE ALWAYS TO MAXIMIZE YOUR BOARD FEEL WHILE SIMULTANEOUSLY CREATING A MUCH MORE COMFORTABLE SHOE THAT WILL LAST LONGER, AND HELP YOU PUSH YOUR OWN INDIVIDUAL LIMITS.

THE PHOENIX HAS MAINTAINED THE ORIGINAL DESIGN WITH SLIGHT MODIFICATIONS. A FAN FAVORITE THIS VULCANIZED CONSTRUCTION SHOE IS READY TO GO OUT OF THE BOX. WITH IMPACT FOAM II TECHNOLOGY (SPECIAL FORMULA FOR HIGH IMPACT AND COMFORT) AND HEEL DRAG (EXTRA RUBBER HEEL REINFORCEMENT TO IMPROVE DURABILITY)

FOREST GREEN / WHITE 🏋 FMN1ZA01 SUEDE / PU / VULCANIZED

PURPLE / PURPLE 🏋 FMN1ZA02 SUEDE / PU / VULCANIZED

IVORY / BLACK 🏋 FMN1ZAO3 SUEDE / PU / VULCANIZED