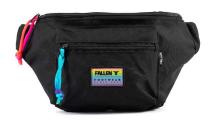

#### **BACKPACKS**

MELROSE BACKPACK \*\* FMJ1M003 Black/red stripes - Black/red - Camo /Black

MELROSE BACKPACK 🏕 FMQ1M003 Black / Red Leopard

MELROSE BACKPACK 🏋 FMQ1M003 MILITARY GREEN/BLACK

BOARD BAG 🏋 FMQ1M001 BLACK/RAINBOW

DISORDER # FMQ1M002

BLACK EZYMATIC

DUSTY PACK 🏋 FMS1M004

BLACK - CANVAS W/ ENZYMATIC WASH - BLACK/RAINBOW - BLACK TIE DYE - BLACK