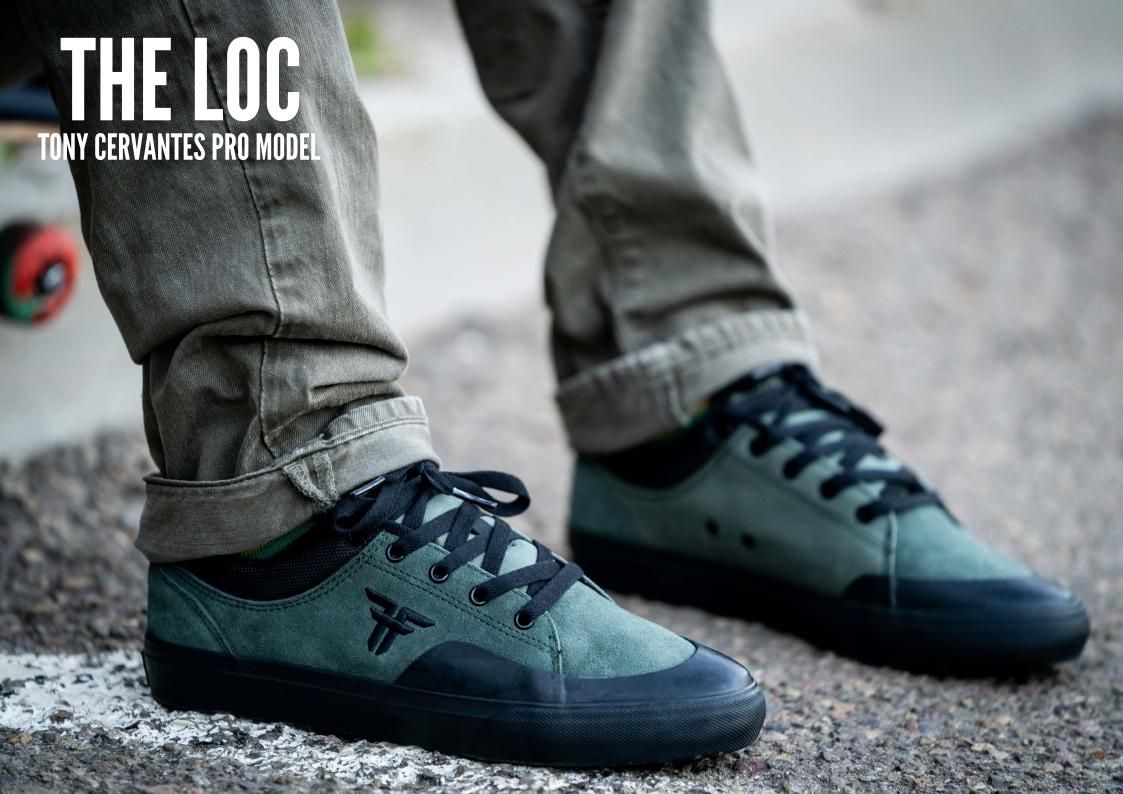

## THE LOC

"THE LOC" DESIGNED BY TONY CERVANTES. PAYING RESPECTS TO THE HERITAGE OF THE BRAND AND PAST RIDERS WE TEAMED OF WITH TONY TO RELEASE HIS FIRST EVER SIGNATURE PRO MODEL SHOES. THIS VULC SHOE OFFERS A FULLY PROTECTED TOE CAP AREA UNLIKE ANYTHING WE HAVE DONE IN THE PAST. A LOWER PROFILE SHOE SPECIALLY REINFORCED TO LAST LONGER AND PROVIDE ULTIMATE GRIP SUPPORT AND DURABILITY.