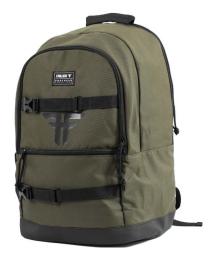

#### **BACKPACKS**

MELROSE BACKPACK \*\* FMJ1M003 Black/red stripes - Black/red - Camo /Black

MELROSE BACKPACK 🏕 FMQ1M003 Black / Red Leopard

MELROSE BACKPACK 🏋 FMQ1M003 MILITARY GREEN/BLACK

BOARD BAG 🏋 FMQ1M001 BLACK/RAINBOW

DISORDER # FMQ1M002

BLACK EZYMATIC

DUSTY PACK 🏋 FMS1M004

BLACK - CANVAS W/ ENZYMATIC WASH - BLACK/RAINBOW - BLACK TIE DYE - BLACK