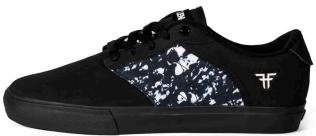

PURPS IF FMN1ZA11 SUEDE / POLYESTER / VULCANIZED

BLEACHED BLACK 🏋 FMN1ZA12 PU NUBUCK / POLYESTER / VULCANIZED

THE GOAT IS A SOLID SHOE TO HAVE IN ANY SEASON AND EVERY PERSON. THIS SHOE WAS INSPIRED BY ONE OF OUR ORIGINAL FALLEN RELEASES FROM BACK IN THE DAY, BUT WE'VE ADDED SOME MODERN FEATURES AND RE-RELEASED IT AS A TEAM SHOE. WE LOVE YOU, SLASH!