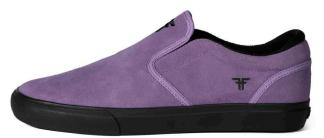

### THE EASY

FALL '22 | **\*\*** 

THE NEW EASY WAS ADAPTED SO THAT IT CAN BE USED WITHOUT LACES AND HAVE THE FEEL AND LOOK OF A CLASSIC SLIP-ON. WITH IMPACT FOAM TECHNOLOGY (SPECIAL FORMULA FOR HIGH IMPACT AND COMFORT) AND HEEL DRAG (ADDITIONAL RUBBER REINFORCEMENT IN THE HEEL TO IMPROVE DURABILITY).

CHALK VIOLET / BLACK \*F FMN1ZA28

SUEDE / CANVAS / VULCANIZED

OXBLOOD #F FMN1ZA29 Suede / Canvas / Vulcanized

BLACK / WHITE FMH1ZA15 SUEDE / CANVAS / VULCANIZED