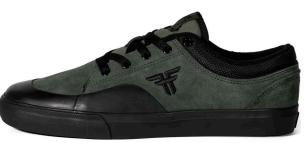

## THE LOC

"THE LOC" DESIGNED BY TONY CERVANTES. PAYING RESPECTS TO THE HERITAGE OF THE BRAND AND PAST RIDERS WE TEAMED OF WITH TONY TO RELEASE HIS FIRST EVER SIGNATURE PRO MODEL SHOES. THIS VULC SHOE OFFERS A FULLY PROTECTED TOE CAP AREA UNLIKE ANYTHING WE HAVE DONE IN THE PAST. A LOWER PROFILE SHOE SPECIALLY REINFORCED TO LAST LONGER AND PROVIDE ULTIMATE GRIP SUPPORT AND DURABILITY.

THYME / BLACK 🏋 FMN1ZA35 SUEDE / CANVAS / VULCANIZED

BROWN / NATIVE 🏋 FMN1ZA36 SUEDE / CANVAS / VULCANIZED