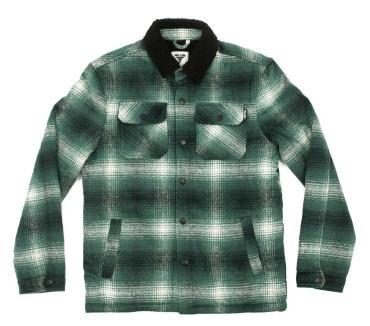

## KIDS JACKETS

LAMB JACKET FJQ1CA01

HEAVY BRUSHED FLANNEL 92% POLYESTER - 4% ACRILIC LINING 100% SHERPA POLIESTER AND PADDING

FOREST GREEN / BLACK

LAMB JACKET FJQ1CA01

HEAVY BRUSHED FLANNEL 92% POLYESTER - 4% ACRILIC LINING 100% SHERPA POLIESTER AND PADDING

BLACK / GRAY