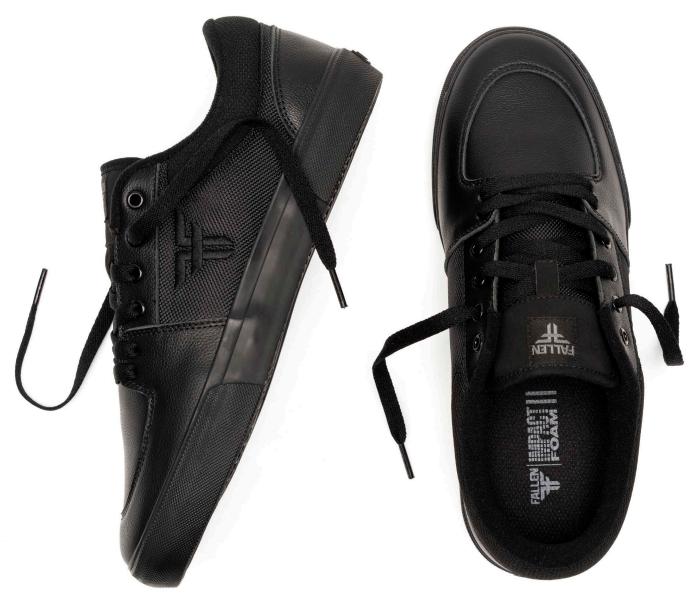

#### **IMPACT FOAM II**

THE INSOLE TECHNOLOGY THAT WE DESIGNED IN ORDER TO GIVE YOU THE HIGHEST QUALITY STANDARD FOR ALL OF THE SHOE'S IN OUR LINEUP. THE BOTTOM "BEE PANEL" DESIGN GIVES YOU EXTRA AIR INSIDE OF THE SHOE WHICH MAKES IT MORE BREATHABLE AND ALSO ADDS MUCH MORE COMFORT.

#### IMPACT | | FOAM | |

PU LONGER LASTING IMPACT CUSHIONING
SOFTER, MORE COMFORTABLE FEEL
BEE PANEL BOTTOM DESIGN
MORE AIRFLOW CREATES GREATER COMFORT
MAXIMUM BOARD FEEL
40 LEGRES HARDNESS

WE'RE HAPPY TO INTRODUCE OUR BRAND NEW "IMPACT FOAM 2" INSOLE TECHNOLOGY THAT WE DESIGNED IN ORDER TO GIVE YOU THE HIGHEST QUALITY STANDARD FOR ALL OF THE SHOE'S IN OUR LINEUP.
THE BOTTOM "BEE PANEL" DESIGN GIVES YOU EXTRA AIR INSIDE OF THE SHOE WHICH MAKES IT MORE BREATHABLE AND ALSO ADDS MUCH MORE COMFORT.