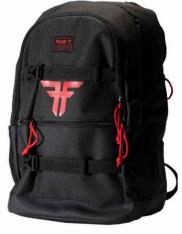

#### **BACKPACKS**

MELROSE BACKPACK \*\* FMJ1M003 Black/red stripes - Black/red - Camo /Black

MELROSE BACKPACK 🏕 FMQ1M003 Black / Red Leopard

MELROSE BACKPACK 🏋 FMQ1M003 MILITARY GREEN/BLACK

BOARD BAG 🏋 FMQ1M001 BLACK/RAINBOW