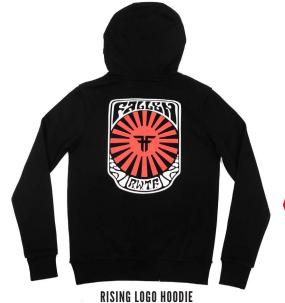

FJQ1BU03 60% COTTON - 40% POLYESTER - 280 GRS **BLACK ENZYMATIC** 

RISING LOGO HOODIE FJQ1BU10 60% COTTON - 40% POLYESTER - 280 GRS BLACK

INSIGNIA FML1CP01 BLACK

INSIGNIA FMQ1CP01 GREEN RAINBOW

INSIGNIA FMQ1CPO1 Black w / Enzymatic Wash