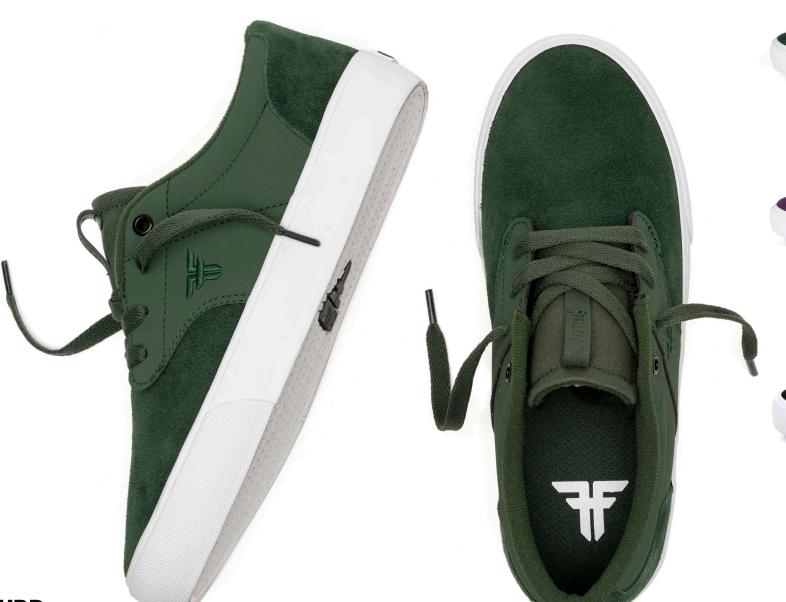

OUR GOALS ARE ALWAYS TO MAXIMIZE YOUR BOARD FEEL WHILE SIMULTANEOUSLY CREATING A MUCH MORE COMFORTABLE SHOE THAT WILL LAST LONGER, AND HELP YOU PUSH YOUR OWN INDIVIDUAL LIMITS.

THE PHOENIX HAS MAINTAINED THE ORIGINAL DESIGN WITH SLIGHT MODIFICATIONS. A FAN FAVORITE THIS VULCANIZED CONSTRUCTION SHOE IS READY TO GO OUT OF THE BOX. WITH IMPACT FOAM II TECHNOLOGY (SPECIAL FORMULA FOR HIGH IMPACT AND COMFORT) AND HEEL DRAG (EXTRA RUBBER HEEL REINFORCEMENT TO IMPROVE DURABILITY)

FOREST GREEN / WHITE 🏋 FMN1ZA01 SUEDE / PU / VULCANIZED

PURPLE / PURPLE 🏋 FMN1ZA02 SUEDE / PU / VULCANIZED

IVORY / BLACK 🏋 FMN1ZAO3 SUEDE / PU / VULCANIZED