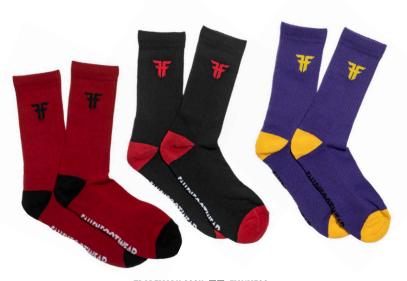

#### TRADEMARK SOCK 🏋 FMQ1ME02

COTTON CREW SOCK
WITH LOGOTYPE LOGO
BLACK/PINK - BLACK / LIME - WINE/ORANGE

COTTON CREW SOCK WITH LOGOTYPE LOGO HEATHER GRAY - BLACK - ORANGE