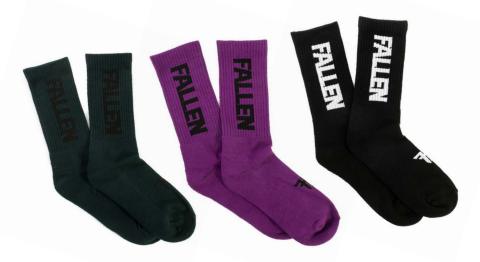

#### INSTEP SOCK 🏋 FMQ1ME01

COTTON CREW SOCK WITH TRADEMARK & FURY LOGO FOREST GREEN - PURPLE - BLACK