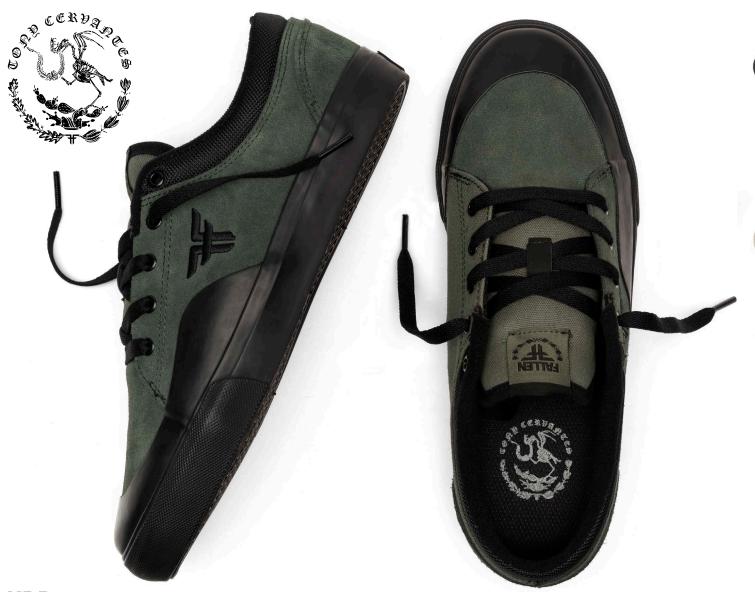

## THE LOC

"THE LOC" DESIGNED BY TONY CERVANTES. PAYING RESPECTS TO THE HERITAGE OF THE BRAND AND PAST RIDERS WE TEAMED OF WITH TONY TO RELEASE HIS FIRST EVER SIGNATURE PRO MODEL SHOES. THIS VULC SHOE OFFERS A FULLY PROTECTED TOE CAP AREA UNLIKE ANYTHING WE HAVE DONE IN THE PAST. A LOWER PROFILE SHOE SPECIALLY REINFORCED TO LAST LONGER AND PROVIDE ULTIMATE GRIP SUPPORT AND DURABILITY.

THYME / BLACK 🏋 FMN1ZA35 SUEDE / CANVAS / VULCANIZED

BROWN / NATIVE 🏋 FMN1ZA36 SUEDE / CANVAS / VULCANIZED