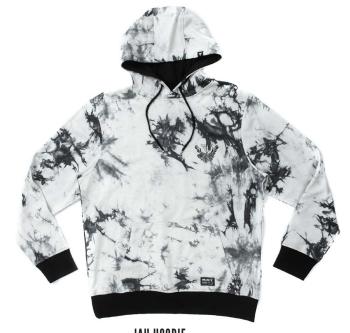

#### **BILLY MARKS APPAREL**

OUIJA HOODIE FMQ1BU14 60% COTTON 40% POLYESTER, 280 GRS BLACK

RASTA LION TEE FMQ1RE14 100% COTTON - 160 GRS BLACK / RASTA

JAH HOODIE FMQ1BU12 60% COTTON 40% NOT BTUSHED POLYESTER, 280 GRS BLACK TIE DYE