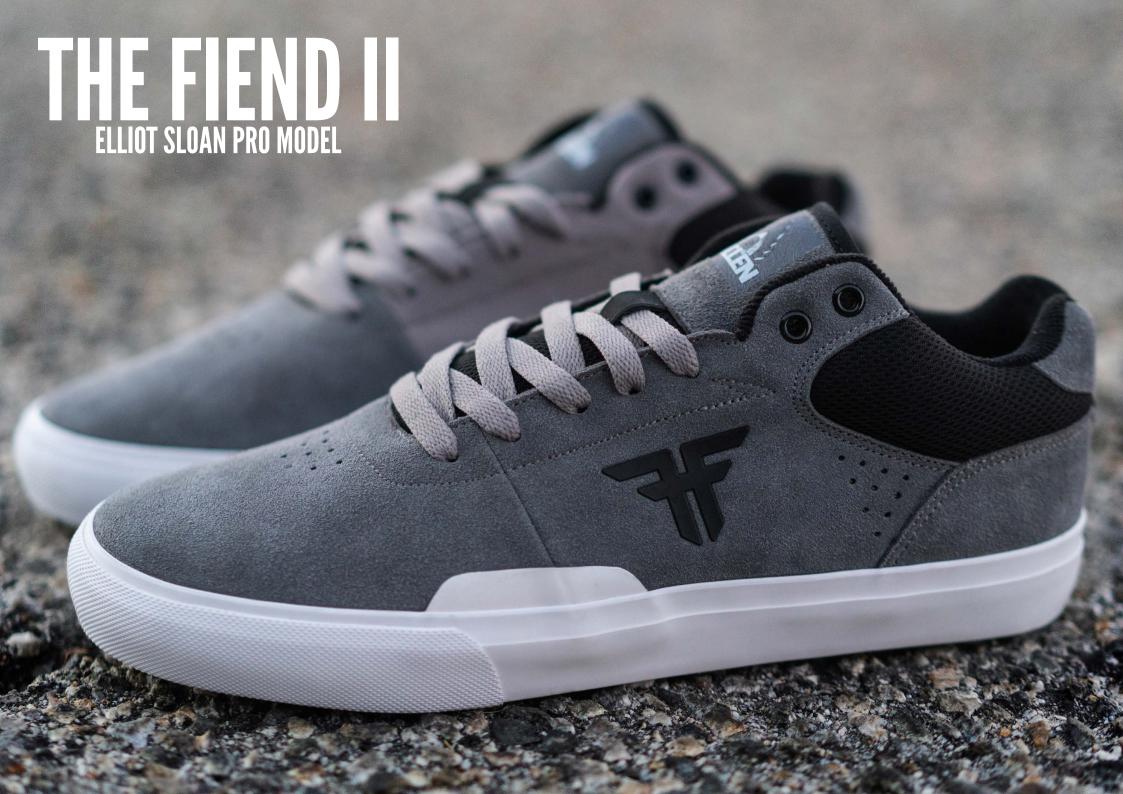

## THE FIEND II

NOW AVAILABLE IN BOTH VULCANIZED AND CUPSOLE VERSIONS, THE FIEND II HAS BEEN REDESIGNED WITH A TOTALLY NEW LOOK, AND WE ARE ALL VERY EXCITED ABOUT THIS SHOE. IT CAME OUT PRECISELY AS ELLIOT SLOAN DREAMED IT UP!

GRAY / BLACK \*F FMN1ZA24
SUEDE / CANVAS / POLYESTER / VULCANIZED

BLACK / RED / WHITE \*F FMN1ZA25 Suede / Canvas / Polyester / Vulcanized