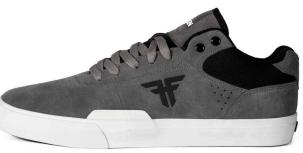

### **PATRIOT**

FALL '22 | **\*\*** 

THE PATRIOT ADDS TO THE DESIGN HERITAGE OF THE CLASSIC FALLEN LOOK AND FEEL. A COMFORTABLE CUPSOLE DESIGNED TO HAVE MORE PROTECTION FOR SKATEBOARDING. THE UPGRADED PATRIOT NOW OFFERS A FLX TECHNOLOGY ON THE SOLEPLATE THAT ALLOWS FOR MORE DURABILITY AND COMFORT AND A TRUE FIT FEEL THAT HOLDS THE TONGUE IN THE SAME PLACE AT ALL TIMES.