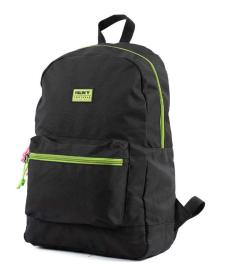

#### **BACKPACKS**

MELROSE BACKPACK \*\* FMJ1M003 Black/red stripes - Black/red - Camo /Black

MELROSE BACKPACK 🏕 FMQ1M003 Black / Red Leopard

MELROSE BACKPACK 🏋 FMQ1M003 MILITARY GREEN/BLACK

BOARD BAG 🏋 FMQ1M001 BLACK/RAINBOW

DISORDER # FMQ1M002

BLACK EZYMATIC

DUSTY PACK 🏋 FMS1M004

BLACK - CANVAS W/ ENZYMATIC WASH - BLACK/RAINBOW - BLACK TIE DYE - BLACK