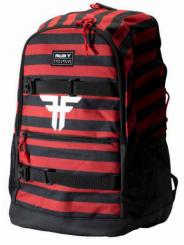

#### **BACKPACKS**

MELROSE BACKPACK \*\* FMJ1M003 Black/red stripes - Black/red - Camo /Black

MELROSE BACKPACK 🏕 FMQ1M003 Black / Red Leopard

MELROSE BACKPACK 🏋 FMQ1M003 MILITARY GREEN/BLACK

BOARD BAG 🏋 FMQ1M001 BLACK/RAINBOW