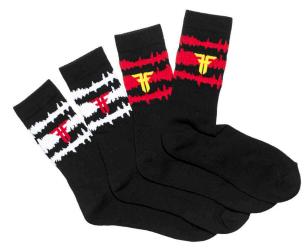

#### TRADEMARK STRIPED SOCK 😿 FMJ1ME01

80% COTTON - 1% NYLON - 2%ELASTANE BLACK/RED - RASTA - WHITE/BLACK