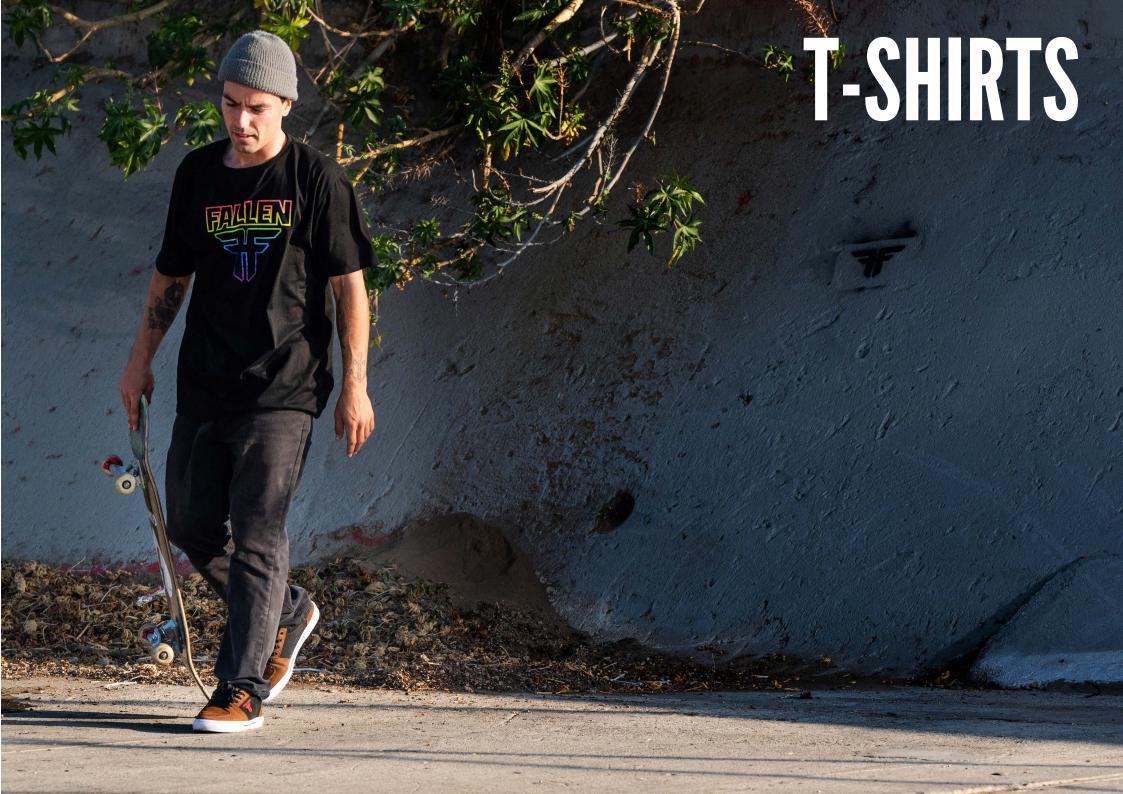

# T-SHIRTS

RISING LOGO TEE FMQ1RE08 100% COTTON - 160 GRS RED

TAROT TEE FMQ1RE09 100% COTTON - 160 GRS WHITE

FALLEN ANGEL TEE FMQ1RE12 100% COTTON - 160 GRS BLACK

STAKED TEE FMQ1RE07 100% COTTON - 160 GRS BLACK