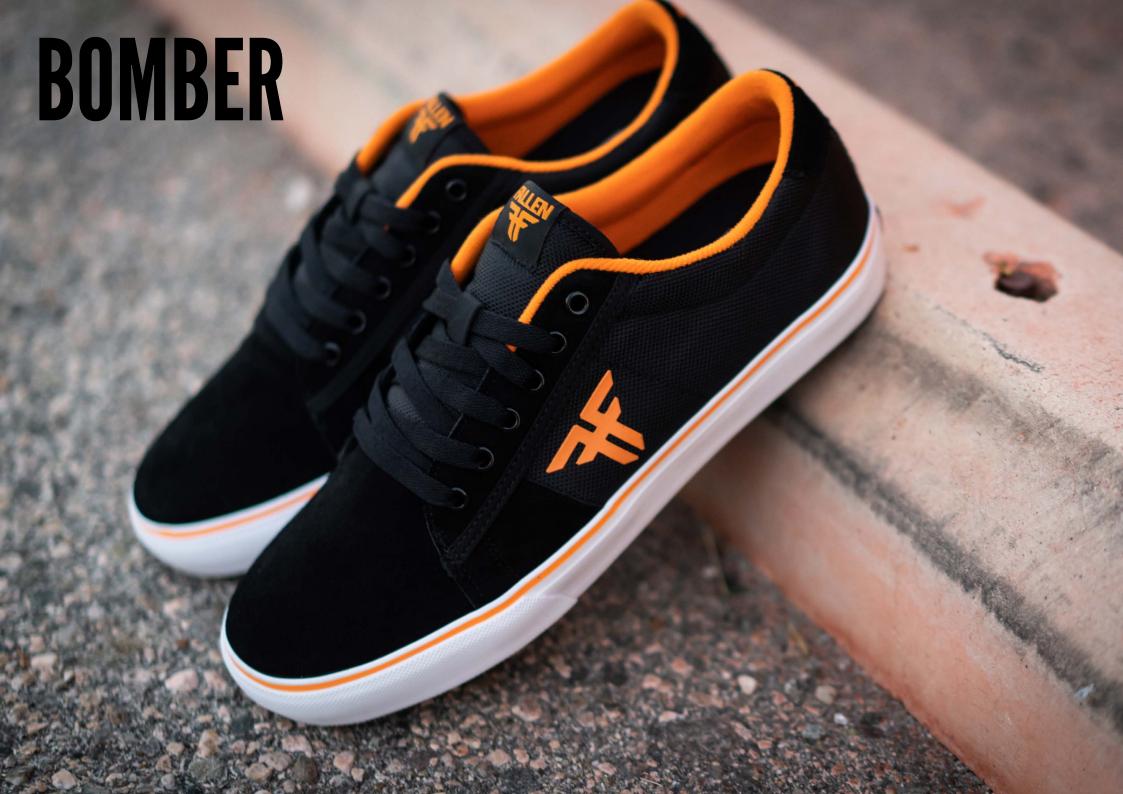

### **BOMBER**

FALL '22 | **\*\*** 

THE BOMBER IS A CLASSIC STYLE TO THE FALLEN FOOTWEAR LINE. THIS STAPLE VULCANIZED CONSTRUCTION SHOE HAS BEEN PROVEN TO LAST AND IS READY TO GO OUT OF THE BOX.

OXBLOOD / BLACK \*\* FMN1ZA30 Suede / Canvas / Vulcanized

BLACK / ORANGE \*F FMN1ZA31

SUEDE / POLYESTER / VULCANIZED

NAVY / DK GUM \*F FMN1ZA32 Suede / Vulcanized

BLACK/WHITE 🏋 FMG1ZA04 SUEDE / VULCANIZED