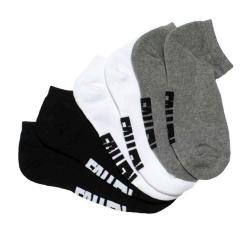

# SOCKS

STATIC SOCK **F FMJ1ME07** 80% COTTON - 1% NYLON - 2%ELASTANE BLACK/WHITE - BLACK/RED

DISSORDER LOWCUT SOCK FMJ1ME12 80% COTTON - 1% NYLON - 2%ELASTANE BLACK - WHITE - MELEE

PURELY SOCK F FMJ1ME06 80% COTTON - 1% NYLON - 2%ELASTANE PURPLE/BLACK - BLACK/YELLOW