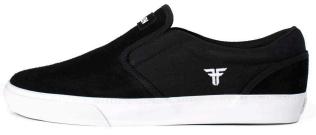

### THE EASY

FALL '22 | **\*\*** 

THE NEW EASY WAS ADAPTED SO THAT IT CAN BE USED WITHOUT LACES AND HAVE THE FEEL AND LOOK OF A CLASSIC SLIP-ON. WITH IMPACT FOAM TECHNOLOGY (SPECIAL FORMULA FOR HIGH IMPACT AND COMFORT) AND HEEL DRAG (ADDITIONAL RUBBER REINFORCEMENT IN THE HEEL TO IMPROVE DURABILITY).

CHALK VIOLET / BLACK \*F FMN1ZA28

SUEDE / CANVAS / VULCANIZED

OXBLOOD #F FMN1ZA29 Suede / Canvas / Vulcanized

BLACK / WHITE FMH1ZA15 SUEDE / CANVAS / VULCANIZED