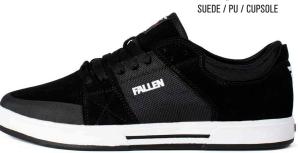

### **TROOPER**

A CLASSIC CHRIS COLE SIGNATURE MODEL BUT REDESIGNED BY COLE TO FIT WHAT HE LIKES MOST IN A CUPSOLE SHOE.

OFFERING THE ORIGINAL LOOK OF THE "TROOPER" WHILE MAXIMIZING COMFORT, DURABILITY, AND OVERALL FUNCTION. A WORK HORSE SHOE, THE TROOPER IS BUILT TO LAST!

BLACK / ORANGE \*F FMN1ZAO4 SUEDE / PU / CUPSOLE

BLACK / PURPLE / RED \*F FMN1ZAO5

SUEDE / PU / CUPSOLE

5250 BLACK 🏋 FMN1ZA06

BLACK / WHITE # FMI1ZA05 SUEDE / PU / CUPSOLE

TROOPER TRUE FIT

FALL '22 | **TF** 