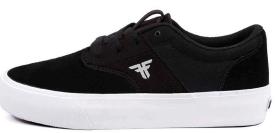

OUR GOALS ARE ALWAYS TO MAXIMIZE YOUR BOARD FEEL WHILE SIMULTANEOUSLY CREATING A MUCH MORE COMFORTABLE SHOE THAT WILL LAST LONGER, AND HELP YOU PUSH YOUR OWN INDIVIDUAL LIMITS.

THE PHOENIX HAS MAINTAINED THE ORIGINAL DESIGN WITH SLIGHT MODIFICATIONS. A FAN FAVORITE THIS VULCANIZED CONSTRUCTION SHOE IS READY TO GO OUT OF THE BOX. WITH IMPACT FOAM II TECHNOLOGY (SPECIAL FORMULA FOR HIGH IMPACT AND COMFORT) AND HEEL DRAG (EXTRA RUBBER HEEL REINFORCEMENT TO IMPROVE DURABILITY)

FOREST GREEN / WHITE 🏋 FMN1ZA01 SUEDE / PU / VULCANIZED

PURPLE / PURPLE 🏋 FMN1ZA02 SUEDE / PU / VULCANIZED

IVORY / BLACK 🏋 FMN1ZAO3 SUEDE / PU / VULCANIZED