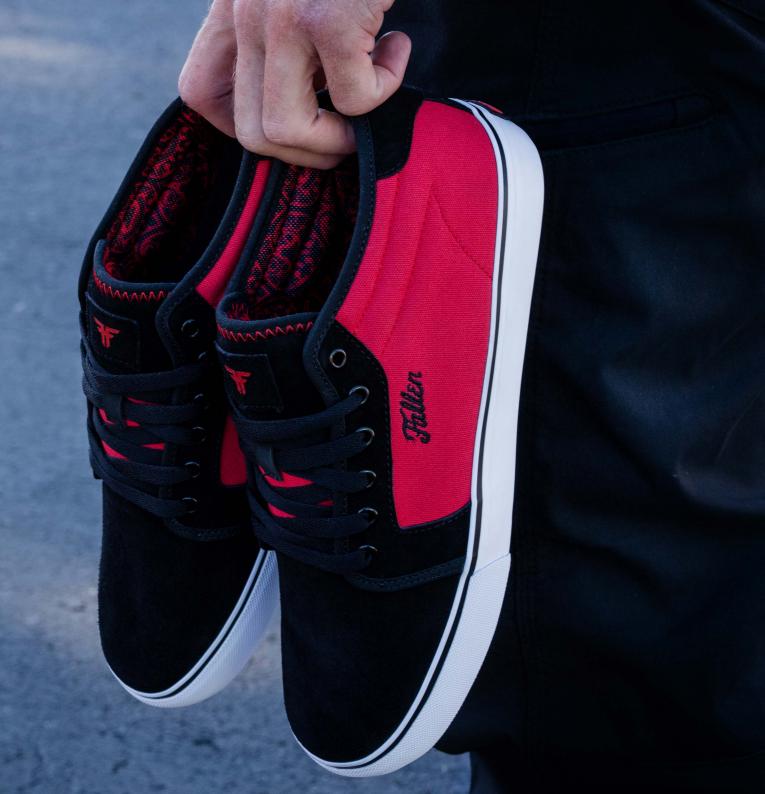

## THE FIEND II

NOW AVAILABLE IN BOTH VULCANIZED AND CUPSOLE VERSIONS, THE FIEND II HAS BEEN REDESIGNED WITH A TOTALLY NEW LOOK, AND WE ARE ALL VERY EXCITED ABOUT THIS SHOE. IT CAME OUT PRECISELY AS ELLIOT SLOAN DREAMED IT UP!

GRAY / BLACK \*F FMN1ZA24
SUEDE / CANVAS / POLYESTER / VULCANIZED

BLACK / RED / WHITE \*F FMN1ZA25 Suede / Canvas / Polyester / Vulcanized