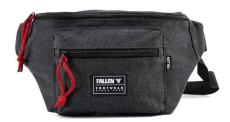

#### **BACKPACKS**

MELROSE BACKPACK \*\* FMJ1M003 Black/red stripes - Black/red - Camo /Black

MELROSE BACKPACK 🏕 FMQ1M003 Black / Red Leopard

MELROSE BACKPACK 🏋 FMQ1M003 MILITARY GREEN/BLACK

BOARD BAG 🏋 FMQ1M001 BLACK/RAINBOW

DISORDER # FMQ1M002

BLACK EZYMATIC

DUSTY PACK 🏋 FMS1M004

BLACK - CANVAS W/ ENZYMATIC WASH - BLACK/RAINBOW - BLACK TIE DYE - BLACK