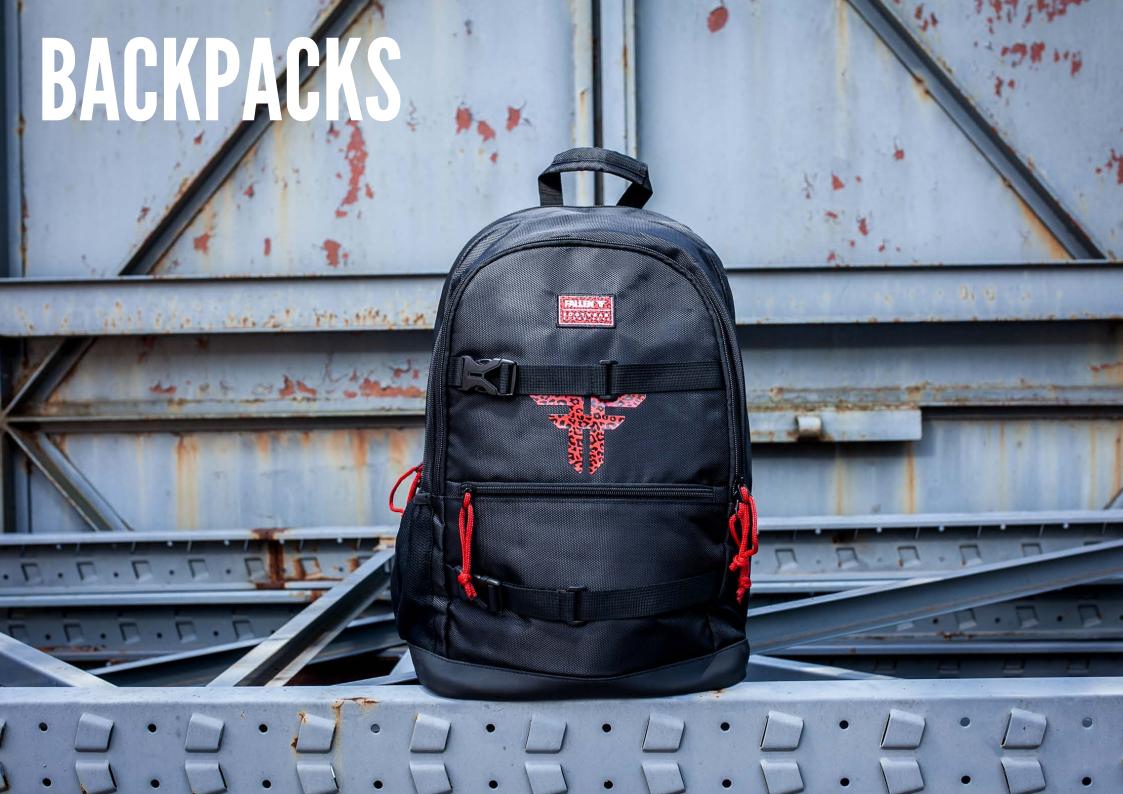

#### **BACKPACKS**

MELROSE BACKPACK \*\* FMJ1M003 Black/red stripes - Black/red - Camo /Black

MELROSE BACKPACK 🏕 FMQ1M003 Black / Red Leopard

MELROSE BACKPACK 🏋 FMQ1M003 MILITARY GREEN/BLACK

BOARD BAG 🏋 FMQ1M001 BLACK/RAINBOW

DISORDER # FMQ1M002

BLACK EZYMATIC

DUSTY PACK 🏋 FMS1M004

BLACK - CANVAS W/ ENZYMATIC WASH - BLACK/RAINBOW - BLACK TIE DYE - BLACK