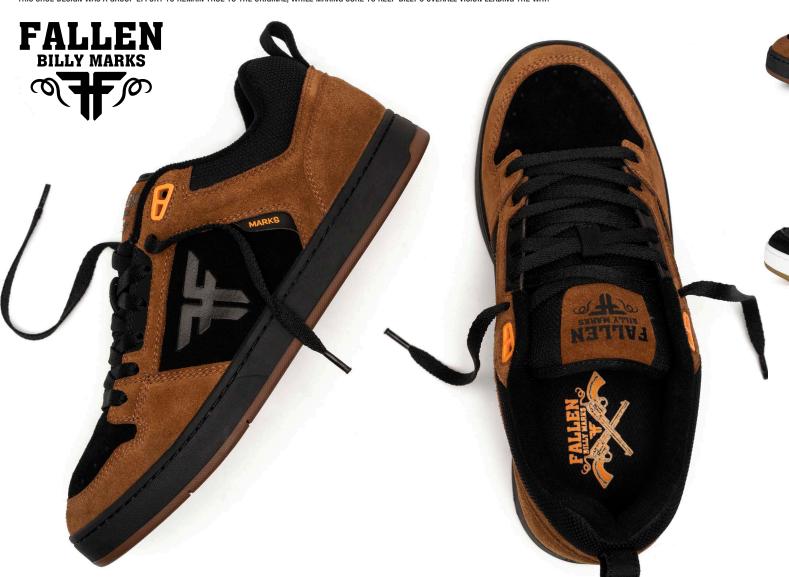

#### **REVOLVER**

FOR THE CLASSIC FALLEN SHOE FANS, WE'VE REINTRODUCED THE ORIGINAL, TRUE-FIT BILLY MARKS REVOLVER MODEL TO THE LINE-UP.

THIS RE-RELEASE BRINGS EVERYTHING YOU REMEMBER FROM THE ORIGINAL PUFFY MARKS REVOLVER BUT WITH ADDED SUPPORT LIKE THE NEW "IMPACT FOAM LL" INSOLES FOR EXTRA COMFORT
THIS SHOE DESIGN WAS A GROUP EFFORT TO REMAIN TRUE TO THE ORIGINAL, WHILE MAKING SURE TO KEEP BILLY'S OVERALL VISION LEADING THE WAY.

BLACK / BROWN / ORANGE F FMN1ZA33 Suede / Pu nubuck / cupsole

BLACK / GOLD # FMN1ZA34 PU NUBUCK / SUEDE / CUPSOLE