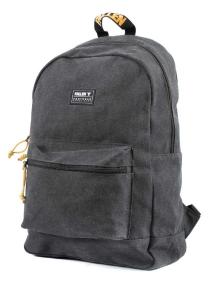

#### **BACKPACKS**

MELROSE BACKPACK \*\* FMJ1M003 Black/red stripes - Black/red - Camo /Black

MELROSE BACKPACK 🏕 FMQ1M003 Black / Red Leopard

MELROSE BACKPACK 🏋 FMQ1M003 MILITARY GREEN/BLACK

BOARD BAG 🏋 FMQ1M001 BLACK/RAINBOW

DISORDER # FMQ1M002

BLACK EZYMATIC

DUSTY PACK 🏋 FMS1M004

BLACK - CANVAS W/ ENZYMATIC WASH - BLACK/RAINBOW - BLACK TIE DYE - BLACK