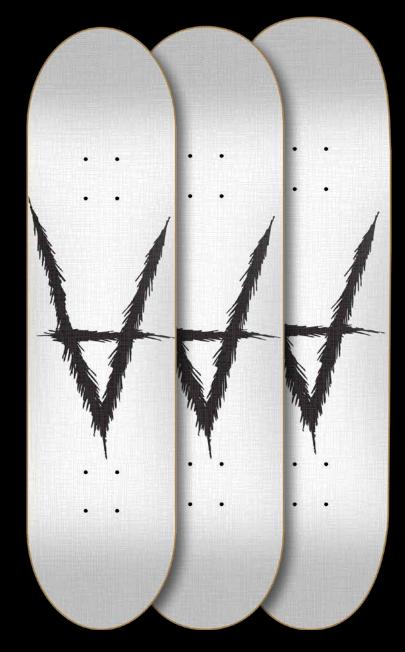

### BIG SCRIPT

#### Team boards

Matte finish + Embossed

**BLACK** 7,6 x 31,25 / 8 x 31,375 / 8,5 x 32,25

**WHITE** 7,875 x 31,375 / 8,125 x 31,5 / 8,375 x 32 **NAVY** 8,25 x 31,75 / 8,4 x 32