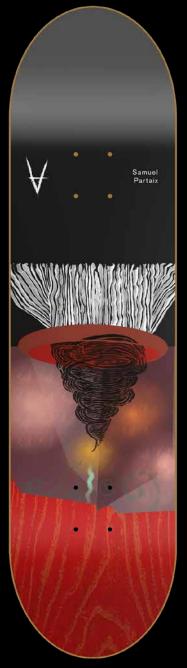

# GELATO

**Pro Series** 

Matte finish + Embossed

by LOU ANDREA SAVOIR

PARTAIX 8 x 31,375 RED WOOD PLY / 8,4 x 32 SCARLET WOOD PLY

PANOU 8,25 x 31,75 BLACK WOOD PLY / 8,625 x 32,125 WOOD RED WOOD PLY

HIRSCH 8,125 x 31,5 LIMEGREEN WOOD PLY / 8,5 x 31,75 DEEP VIOLET WOOD PLY