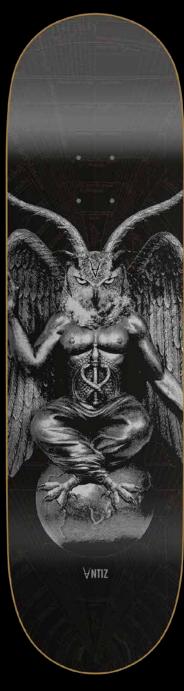

## Baph owl met

Team boards

Matte finish + Embossed

**BRONZE** 8,5 x 32,25

**SILVER** 8,6 x 32,125

**GOLD** 8,75 x 32,5