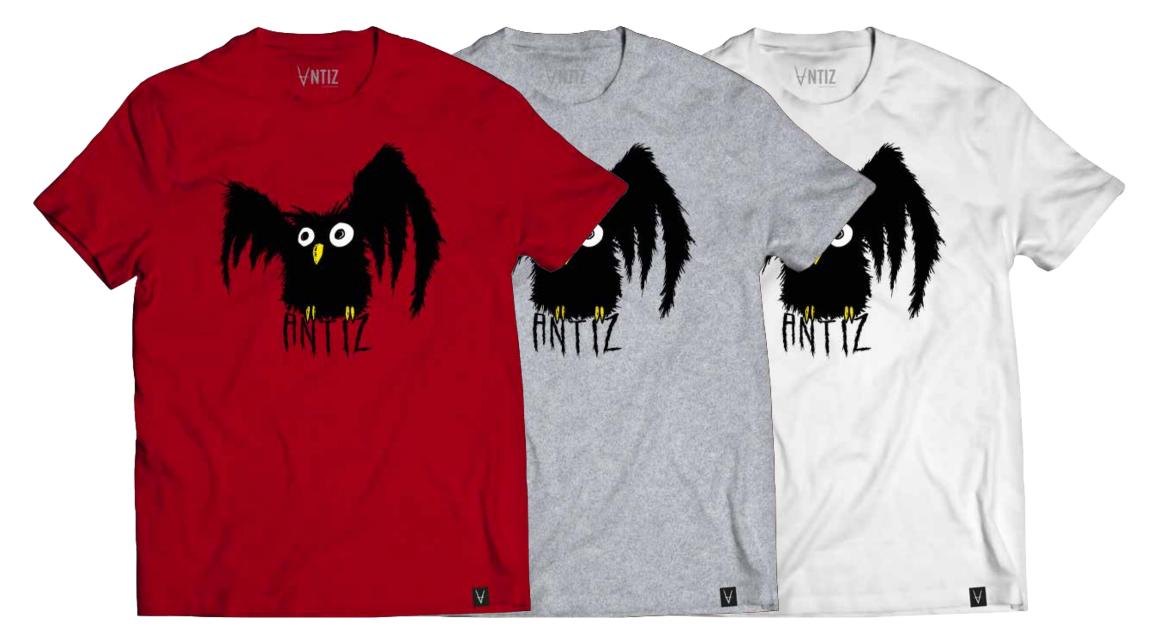

Black hooded sweatshirt

ACES

Red t-shirt

^ Red long sleeve t-shirt
v White long sleeve t-shirt

TITLE

Black hooded sweatshirt

Black (double-sided) long sleeve t-shirt

White (double-sided) long sleeve t-shirt

Black t-shirt

Black (double-sided) long sleeve t-shirt Black (double-sided) hooded sweatshirt

Heather grey t-shirt

Black hooded sweatshirt

Navy hooded sweatshirt

Black (double-sided) t-shirt Navy (double-sided) t-shirt Black (double-sided) hooded sweatshirt