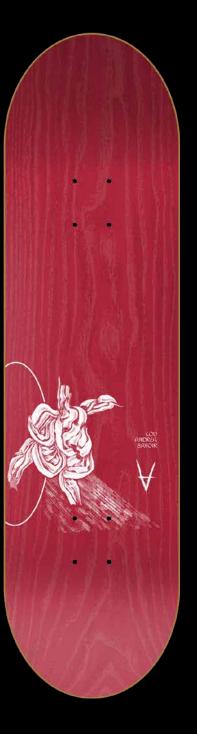

## Portraits

Pro Series

Matte finish

by LouLou Picasso

BOLIAN 8 x 31,375 / 8,3 x 32

KARVONEN 8,125 x 31,5 / 8,375 x 32

MOLEC 8,25 x 31,75 / 8,5 x 32,25