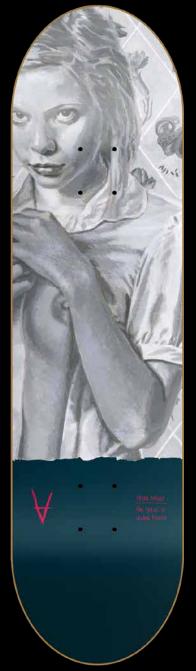

## Portraits

Pro Series

Matte finish

by LouLou Picasso

BOLIAN 8 x 31,375 / 8,3 x 32

KARVONEN 8,125 x 31,5 / 8,375 x 32

MOLEC 8,25 x 31,75 / 8,5 x 32,25