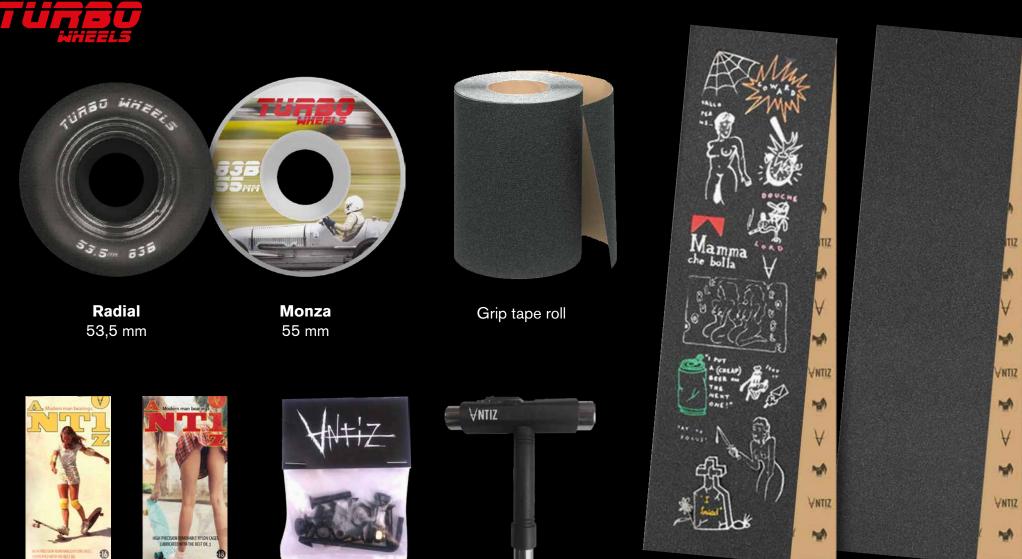

#### WHEELS & HARDWARE

Pepsss grip tape sheet

Antiz grip tape sheet

Abec 3 (-16)

Abec 5 (-18)

Hardware

Antiz T-tool

Black t-shirt