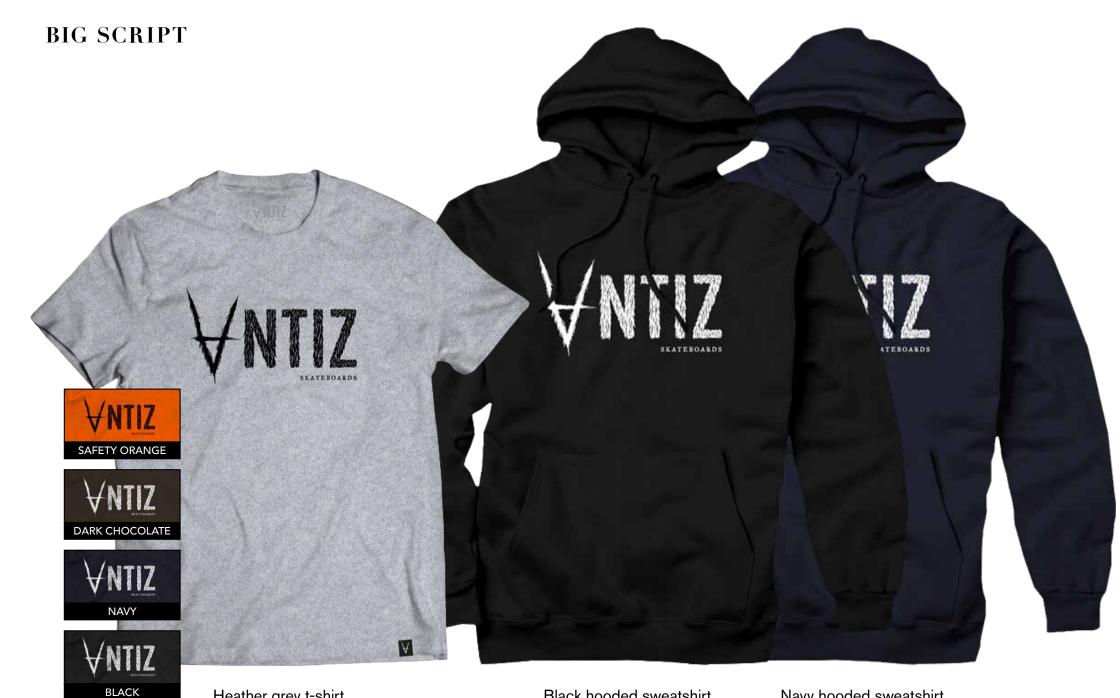

### BIG SCRIPT

#### Team boards

Matte finish + Embossed

**BLACK** 7,6 x 31,25 / 8 x 31,375 / 8,5 x 32,25

**WHITE** 7,875 x 31,375 / 8,125 x 31,5 / 8,375 x 32 **NAVY** 8,25 x 31,75 / 8,4 x 32