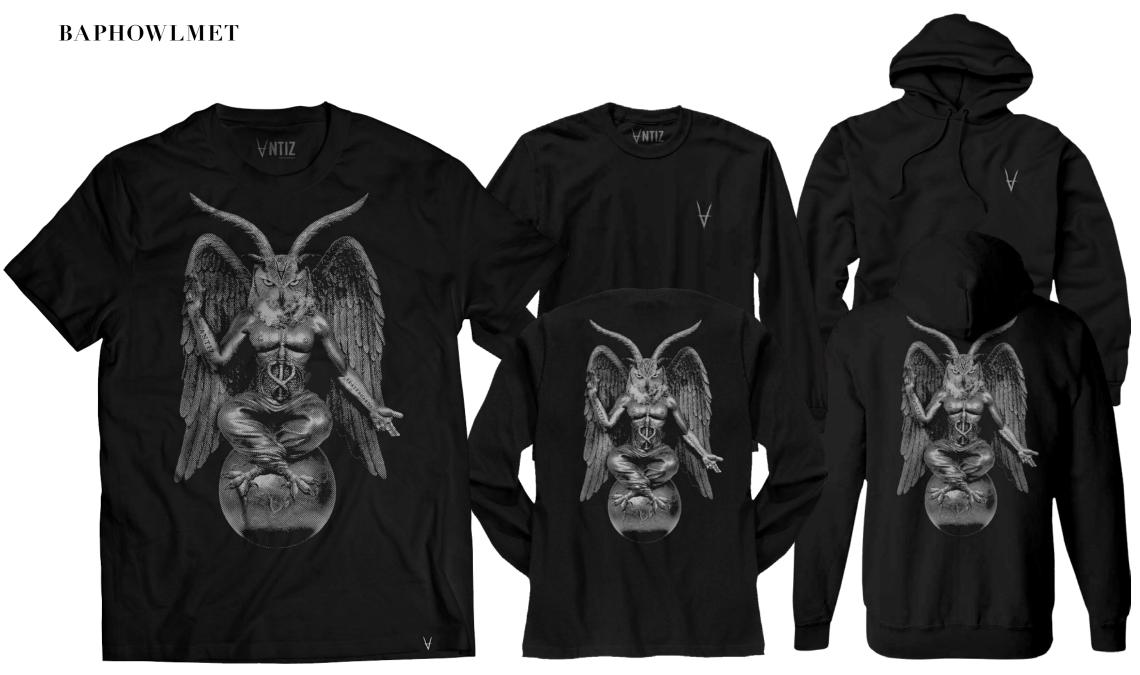

## Baph owl met

Team boards

Matte finish + Embossed

**BRONZE** 8,5 x 32,25

**SILVER** 8,6 x 32,125

**GOLD** 8,75 x 32,5