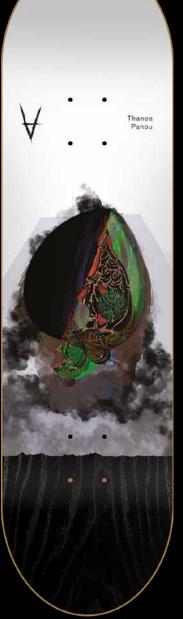

# GELATO

**Pro Series** 

Matte finish + Embossed

by LOU ANDREA SAVOIR

PARTAIX 8 x 31,375 RED WOOD PLY / 8,4 x 32 SCARLET WOOD PLY

PANOU 8,25 x 31,75 BLACK WOOD PLY / 8,625 x 32,125 WOOD RED WOOD PLY

HIRSCH 8,125 x 31,5 LIMEGREEN WOOD PLY / 8,5 x 31,75 DEEP VIOLET WOOD PLY