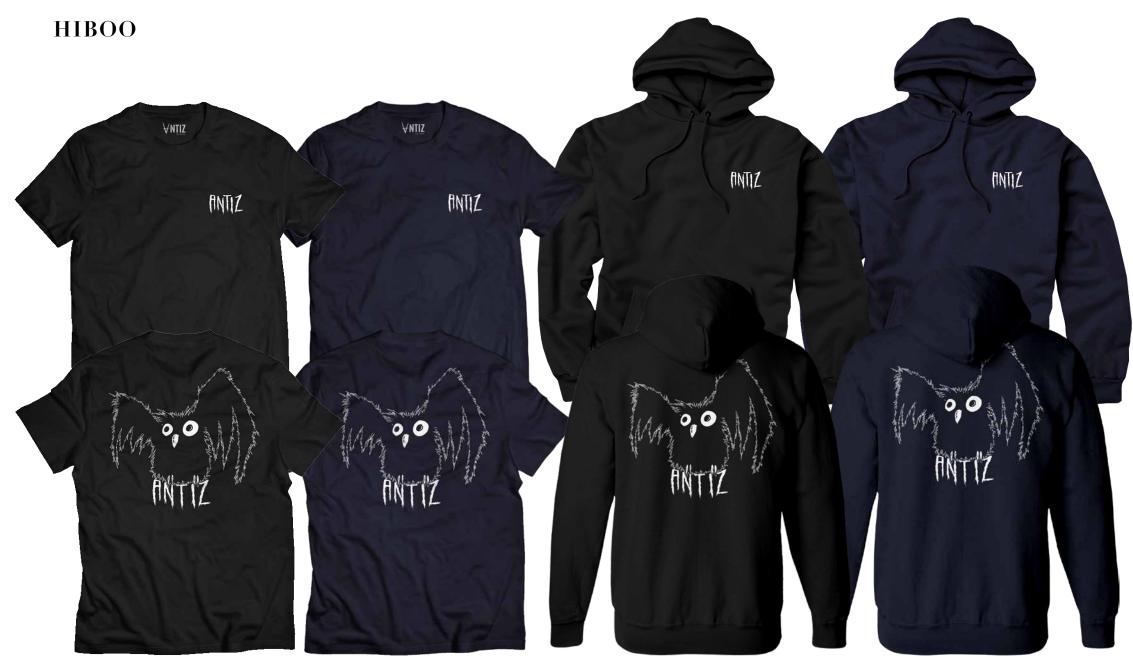

Black t-shirt

Black (double-sided) long sleeve t-shirt Black (double-sided) hooded sweatshirt

Heather grey t-shirt

Black hooded sweatshirt

Navy hooded sweatshirt

Black (double-sided) t-shirt Navy (double-sided) t-shirt Black (double-sided) hooded sweatshirt

Navy (double-sided) hooded sweatshirt

White t-shirt