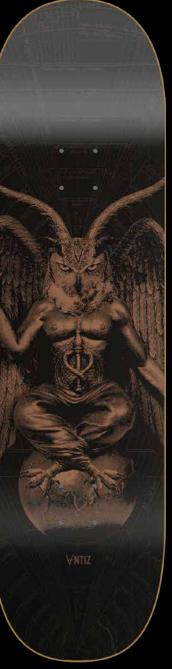

## Baph owl met

Team boards

Matte finish + Embossed

**BRONZE** 8,5 x 32,25

**SILVER** 8,6 x 32,125

**GOLD** 8,75 x 32,5