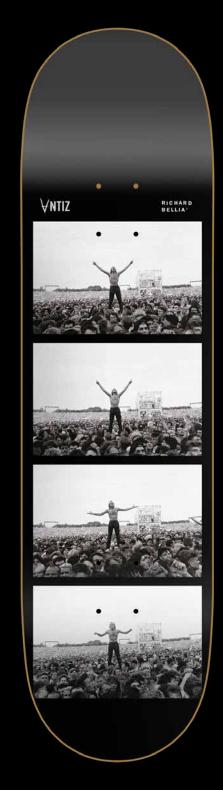

## рното

Team board

### RICHARD BELLIA

Born in France in 1962, Richard Bellia has photographed the world of music since 1980. He only works with silver-based photography and the majority of his photos are black and white. In addition to practical reasons, Bellia chooses to work in black and white as a quest for perfection.

« I turned to photography at the age of 18. There was a camera lying around at a friend's party, I took it, I took photo after photo and when Concert Amnesty Festival of Youth Milton Keynes, UK, 1988

my friends saw the result, they all said, 'Your photos are really great!' and I told myself that was what I should do. »

In October 1980, during a Cure concert, Bellia decided to become a rock photographer. In 1985, he settled in London and quickly began to work for the famous Melody Maker magazine. This new contribution sparked an interest from the French press and the artist became a regular correspondent specializing in the British music scene.