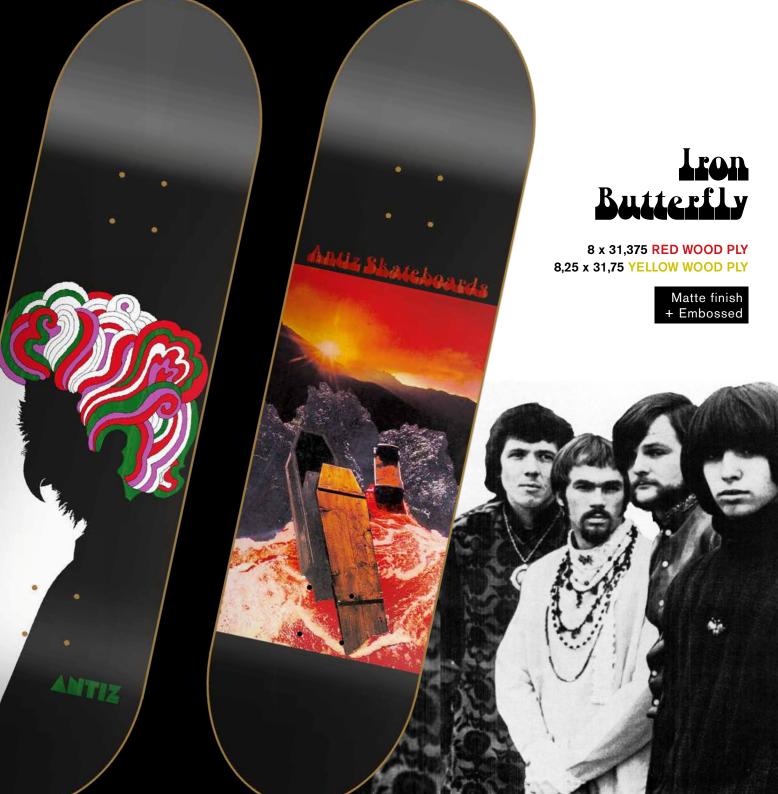

#### MUSIC Team boards

8,125 x 31,5 GREEN WOOD PLY 8,3 x 32 GREY WOOD PLY

Matte finish