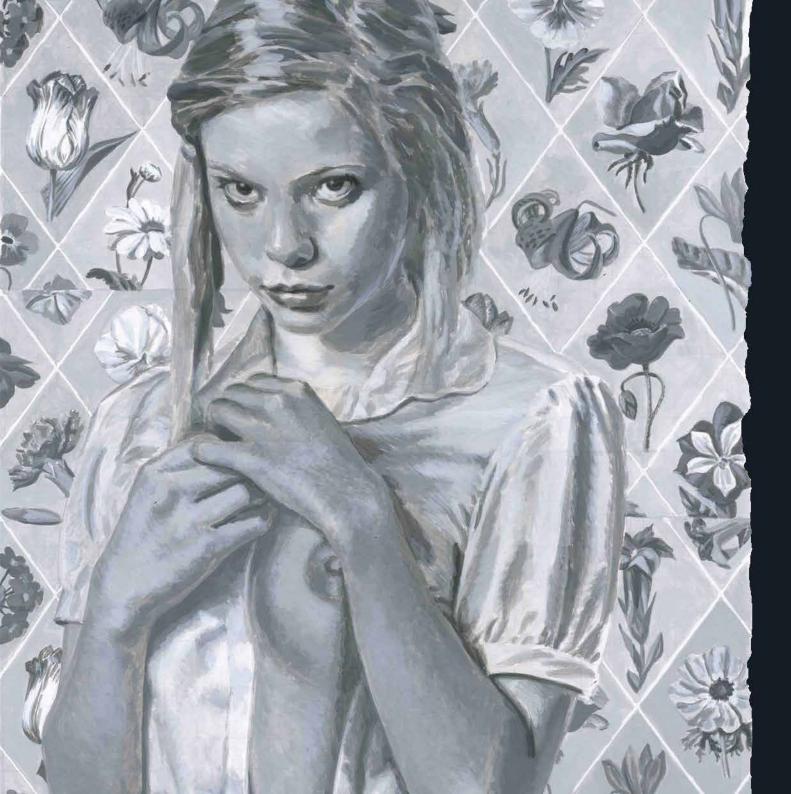

## Portraits

Pro Series

Matte finish

by LouLou Picasso

BOLIAN 8 x 31,375 / 8,3 x 32

KARVONEN 8,125 x 31,5 / 8,375 x 32

MOLEC 8,25 x 31,75 / 8,5 x 32,25