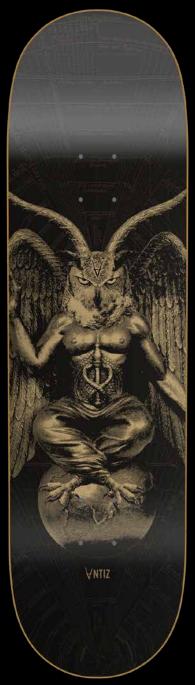

## Baph owl met

Team boards

Matte finish + Embossed

**BRONZE** 8,5 x 32,25

**SILVER** 8,6 x 32,125

**GOLD** 8,75 x 32,5