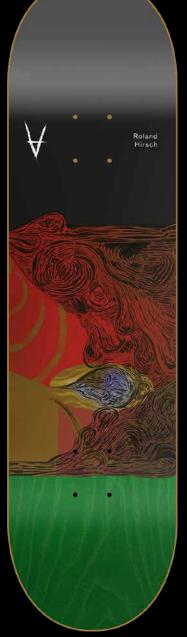

# GELATO

**Pro Series** 

Matte finish + Embossed

by LOU ANDREA SAVOIR

PARTAIX 8 x 31,375 RED WOOD PLY / 8,4 x 32 SCARLET WOOD PLY

PANOU 8,25 x 31,75 BLACK WOOD PLY / 8,625 x 32,125 WOOD RED WOOD PLY

HIRSCH 8,125 x 31,5 LIMEGREEN WOOD PLY / 8,5 x 31,75 DEEP VIOLET WOOD PLY