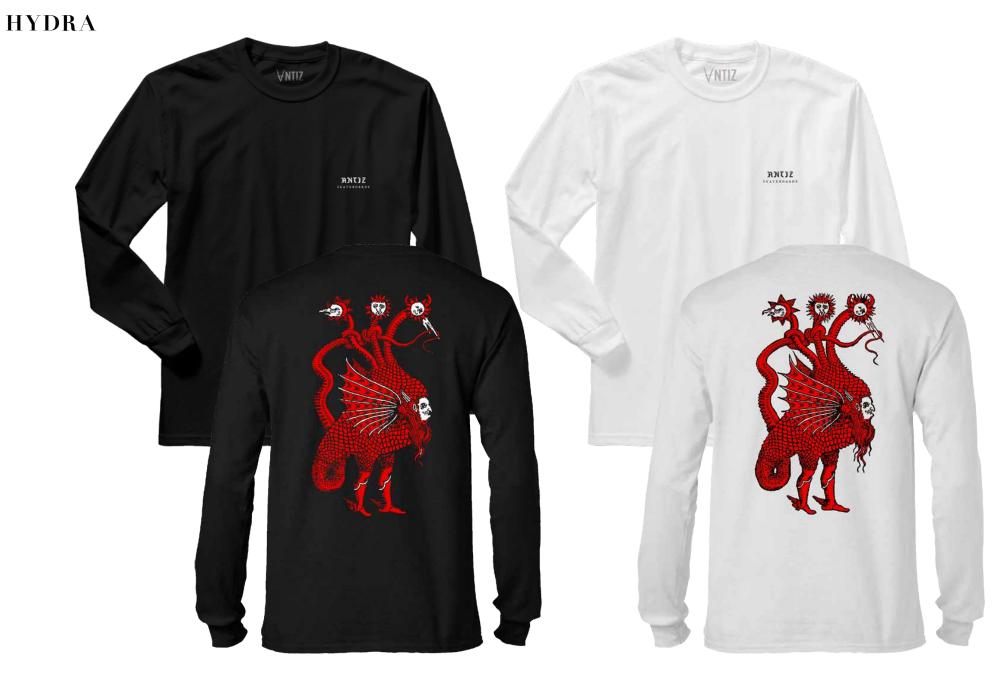

Black t-shirt

Black (double-sided) long sleeve t-shirt Black (double-sided) hooded sweatshirt

Heather grey t-shirt

Black hooded sweatshirt

Navy hooded sweatshirt

Black (double-sided) t-shirt Navy (double-sided) t-shirt Black (double-sided) hooded sweatshirt