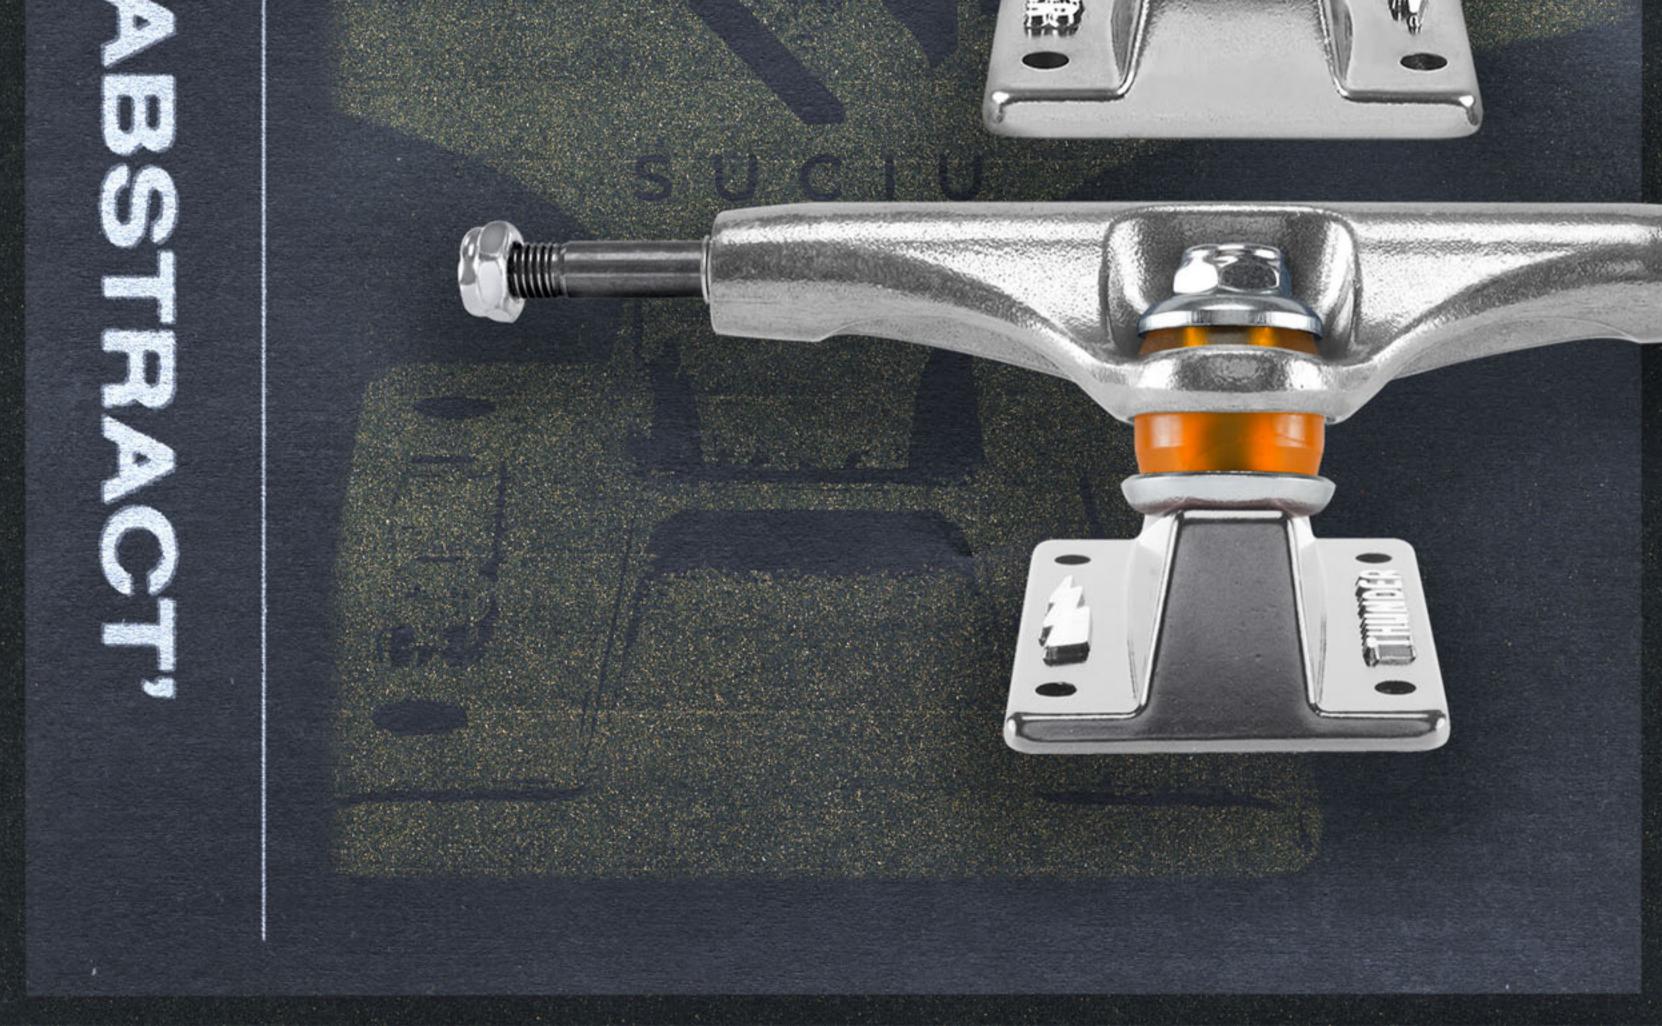

#### truckDETAILS:

医家族政治出

- POLISHED HANGERS WITH CUSTOM FORGED POLISHED BASEPLATES
- EXTRA-STRONG REINFORCED HOLLOW AXLES
- PREMIUM GRADE HOLLOW KINGPINS
- CLEAR-ORANGE 90DU THUNDER BUSHINGS

AXLE

FORGED LIGHT

HOLLOW