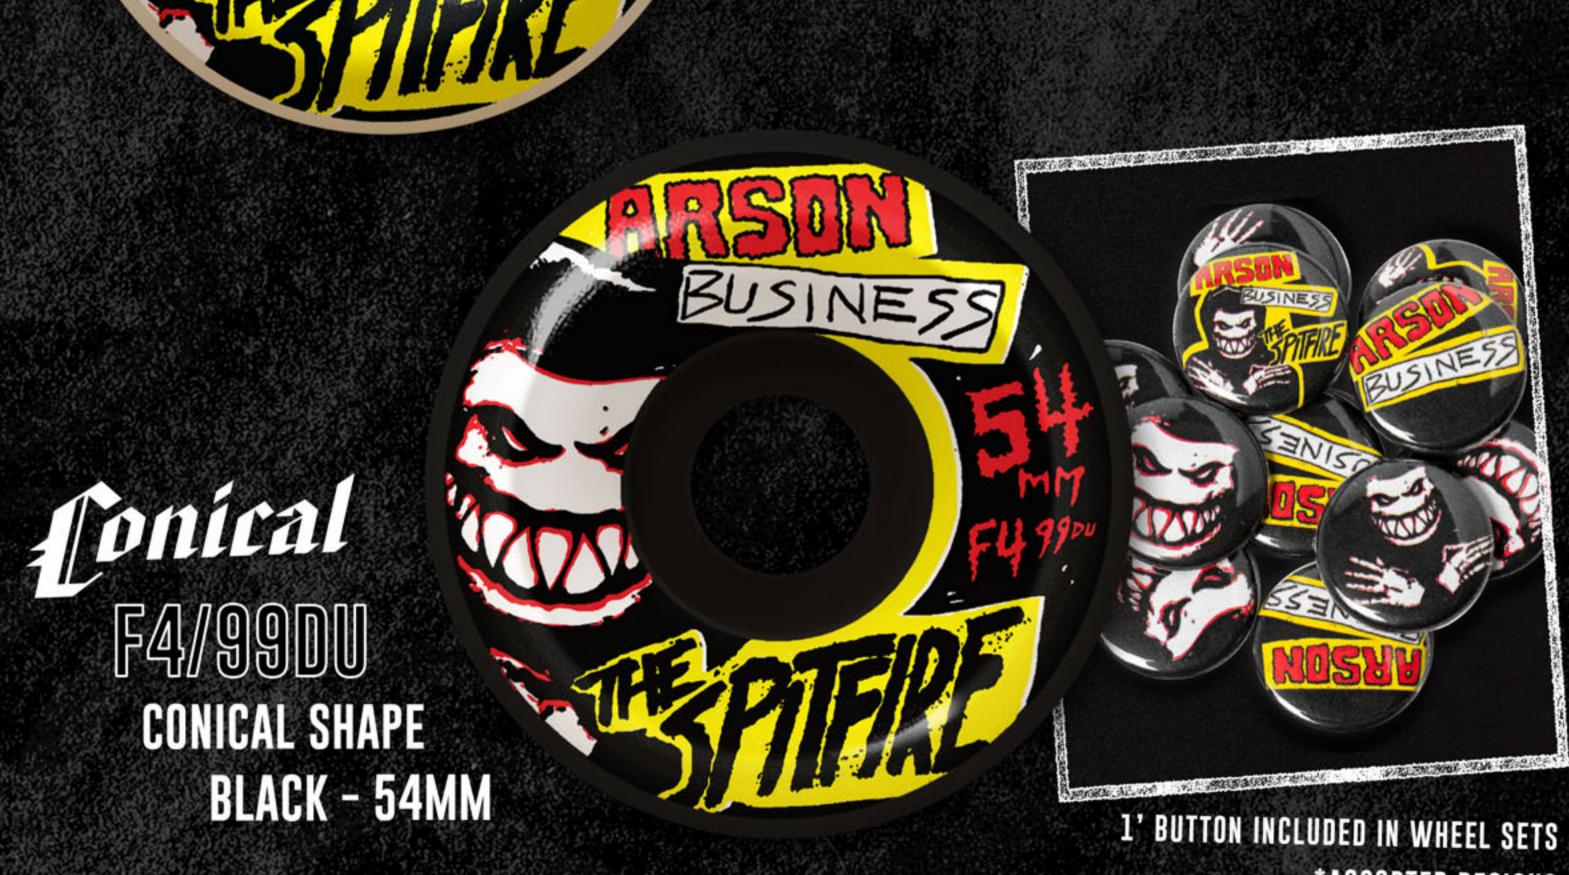

| 8.25" | LENGTH: | 32" | WHEELBASE: | 14.38 |
|--------|-------|---------|-----|------------|-------|
|--------|-------|---------|-----|------------|-------|



Black w/ Grey Embroidery



### EGONZ 8.5 × 31.85 - 14.25 NB SWEAT PANTS FOIL 9.81 × 32.06 - 14.37 NB THE TIMELESS CLASSIC WITH A SLEEK FOIL FINISH





-

0





JE

ς

S

YKA

RU

8.25 × 32 × 14.38



"RUINING SKATEBOARDING" EMBROIDERED CREWNECK SWEATER BLACK W/ MULTICOLOR EMBROIDERY















EVAN'S LIMITED EDITION FOUR COLOR MASH-UP Wheels come in a reusable custom Wooden box with an engraved sliding Lid.



# **EARDED CONICAL FULL SHAPE** RED/BLACK SWIRL, NATURAL, BLACK, CLAY - 55MM





#### Conical Full F4/99DU conical full shape black - 58MM



#### F4/99 $\mathbb{D}\mathbb{U}$ **CLASSIC SHAPE** NATURAL - 53, 55MM





\*ASSORTED DESIGNS

#### SPITFIRE WHEELS ARSON BUSINESS CLOW IN ARSON BUSINESS THE DARK ACCESSORIES & APPAREL

#### ARSON BUSINESS Hoodie Black W/ Glow in the dark prints

PHE



0

200





SUSINE 55





#### ARSON BUSINESS L/S T-SHIRT BLACK W/ GLOW IN THE DARK PRINTS

#### ARSON BUSINESS Lapel Pin - Glow in Dark







mars

1

SIZESavailable:

148

.....

1110

#### hollowlickts

#### truckDETAILS:

医家族政治出

- POLISHED HANGERS WITH CUSTOM FORGED POLISHED BASEPLATES
- EXTRA-STRONG REINFORCED HOLLOW AXLES
- PREMIUM GRADE HOLLOW KINGPINS
- CLEAR-ORANGE 90DU THUNDER BUSHINGS



AXLE

FORGED LIGHT



HOLLOW





## **TED BARROW GUEST ARTIST** V-CAST HOLLOWS





## - 5.2 HI, 5.8 W/ OG GREEN BUSHINGS

- HOLLOW AXLE & KINGPIN
- CAST POLISHED BASEPLATE
- POLISHED HANGER

## APPAREL



#### **