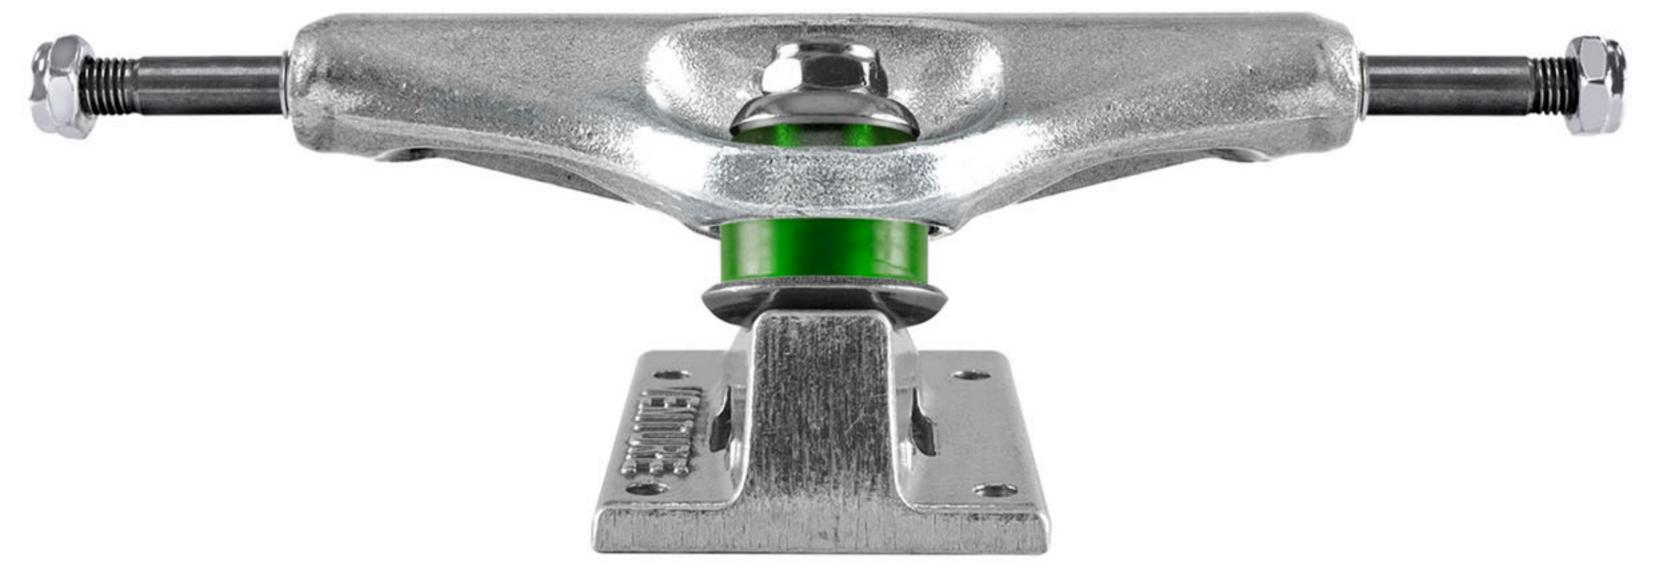

## **TED BARROW GUEST ARTIST** V-CAST HOLLOWS

## - 5.2 HI, 5.8 W/ OG GREEN BUSHINGS

- HOLLOW AXLE & KINGPIN
- CAST POLISHED BASEPLATE
- POLISHED HANGER