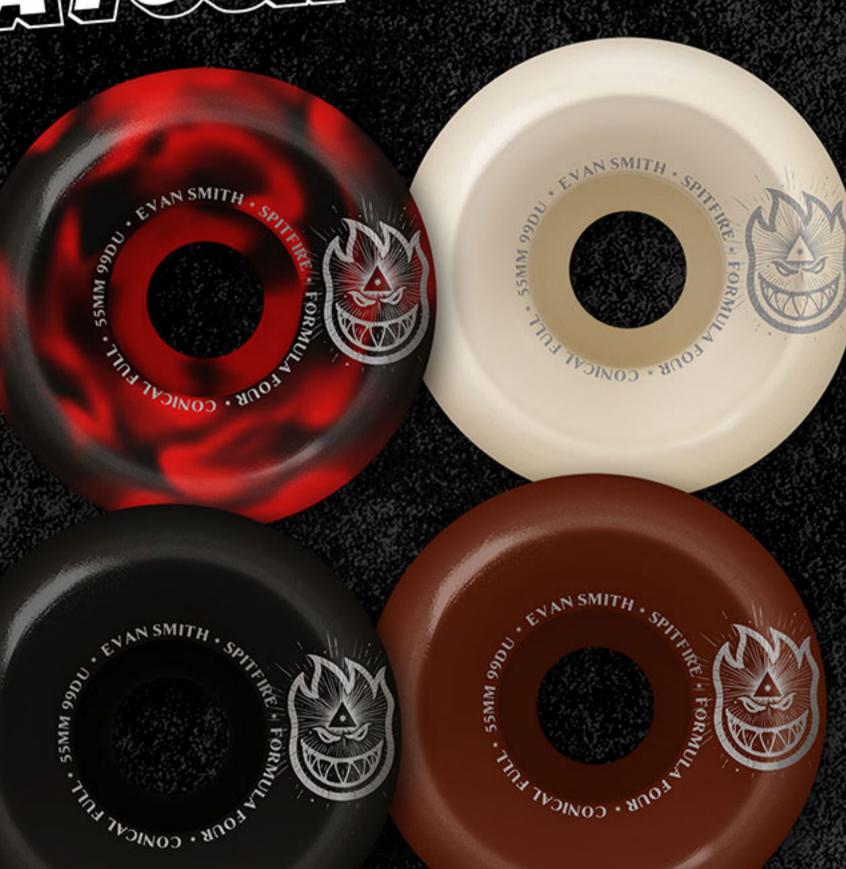

CATHE | DRAL       |        |
|--------|-------|---------|-------|------------|--------|
|        | TE.   | AM OVAL |       |            | 34 708 |
| WIDTH: | 8.06" | LENGTH: | 31.8" | WHEELBASE: | 14.38" |



| WIDTH: | 8.25" | LENGTH: | 32" | WHEELBASE: | 14.38 |
|--------|-------|---------|-----|------------|-------|
|--------|-------|---------|-----|------------|-------|



Black w/ Grey Embroidery



### EGONZ 8.5 × 31.85 - 14.25 NB SWEAT PANTS FOIL 9.81 × 32.06 - 14.37 NB THE TIMELESS CLASSIC WITH A SLEEK FOIL FINISH





-

0





JE

ς

S

YKA

RU

8.25 × 32 × 14.38



"RUINING SKATEBOARDING" EMBROIDERED CREWNECK SWEATER BLACK W/ MULTICOLOR EMBROIDERY















EVAN'S LIMITED EDITION FOUR COLOR MASH-UP Wheels come in a reusable custom Wooden box with an engraved sliding Lid.



# **EARDED CONICAL FULL SHAPE** RED/BLACK SWIRL, NATURAL, BLACK, CLAY - 55MM





#### Conical Full F4/99DU conical full shape black - 58MM



#### F4/99 $\mathbb{D}\mathbb{U}$ **CLASSIC SHAPE** NATURAL - 53, 55MM





\*ASSORTED DESIGNS

#### SPITFIRE WHEELS ARSON BUSINESS CLOW IN ARSON BUSINESS THE DARK ACCESSORIES & APPAREL

#### ARSON BUSINESS Hoodie Black W/ Glow in the dark prints

PHE



0

200





SUSINE 55





#### ARSON BUSINESS L/S T-SHIRT BLACK W/ GLOW IN THE DARK PRINTS

#### ARSON BUSINESS Lapel Pin - Glow in Dark







mars

1

SIZESavailable:

148

.....

1110

#### hollowlickts

#### truckDETAILS:

医家族政治出

- POLISHED HANGERS WITH CUSTOM FORGED POLISHED BASEPLATES
- EXTRA-STRONG REINFORCED HOLLOW AXLES
- PREMIUM GRADE HOLLOW KINGPINS
- CLEAR-ORANGE 90DU THUNDER BUSHING