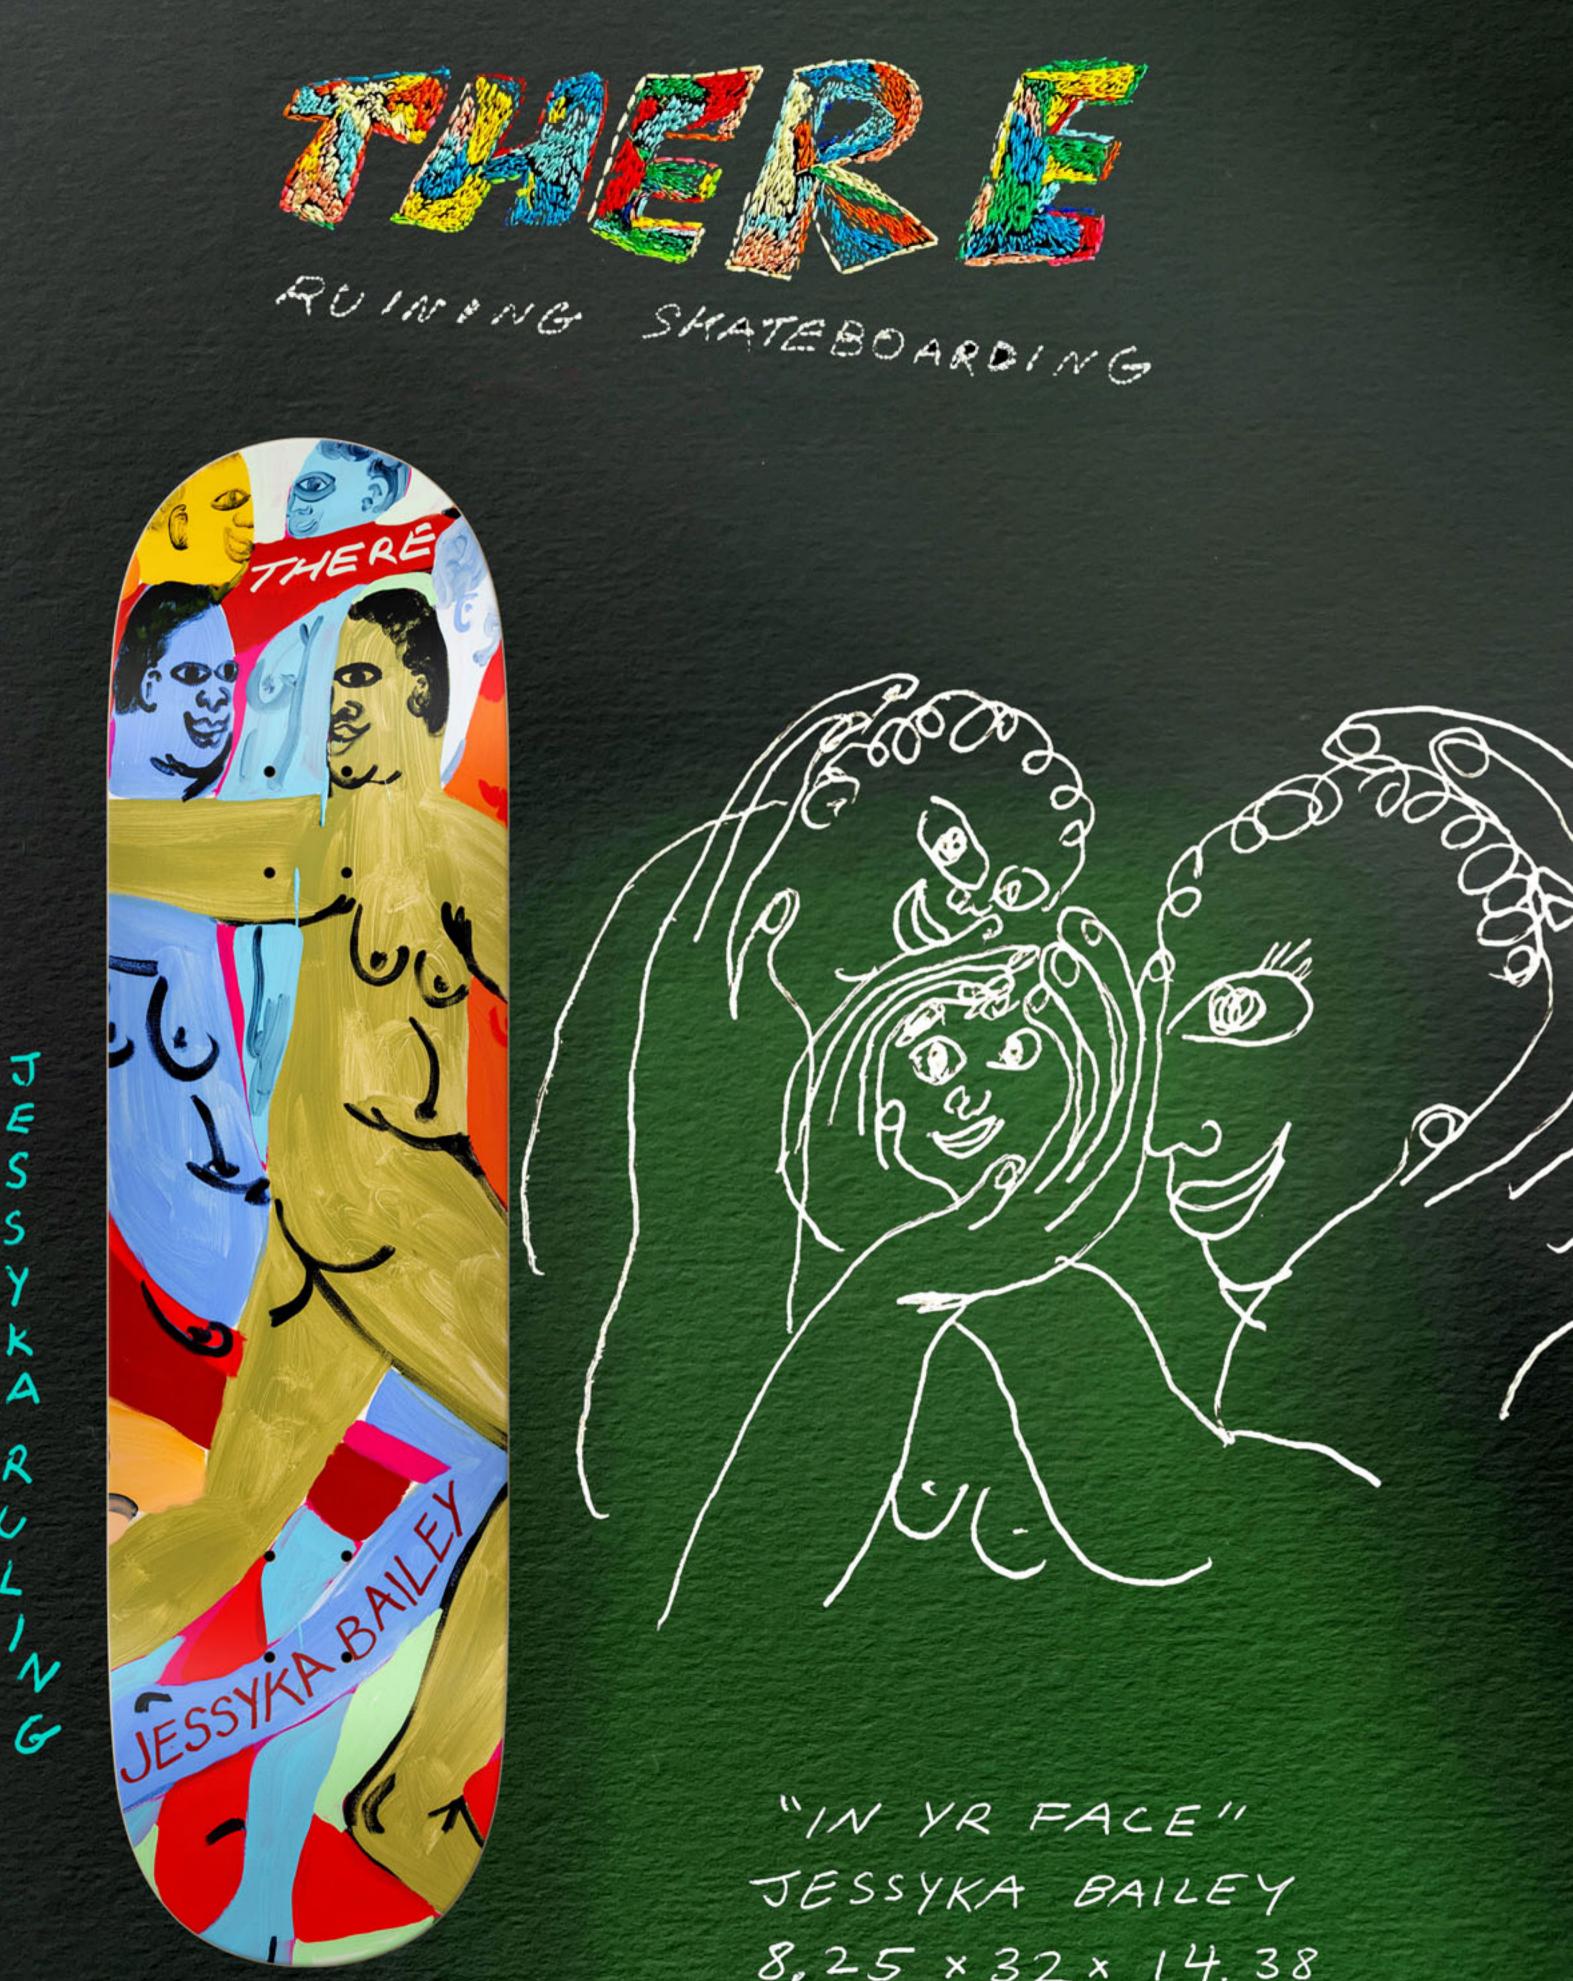

8.25 × 32 × 14.38

"RUINING SKATEBOARDING" EMBROIDERED CREWNECK SWEATER BLACK W/ MULTICOLOR EMBROIDERY

EVAN'S LIMITED EDITION FOUR COLOR MASH-UP Wheels come in a reusable custom Wooden box with an engraved sliding Lid.