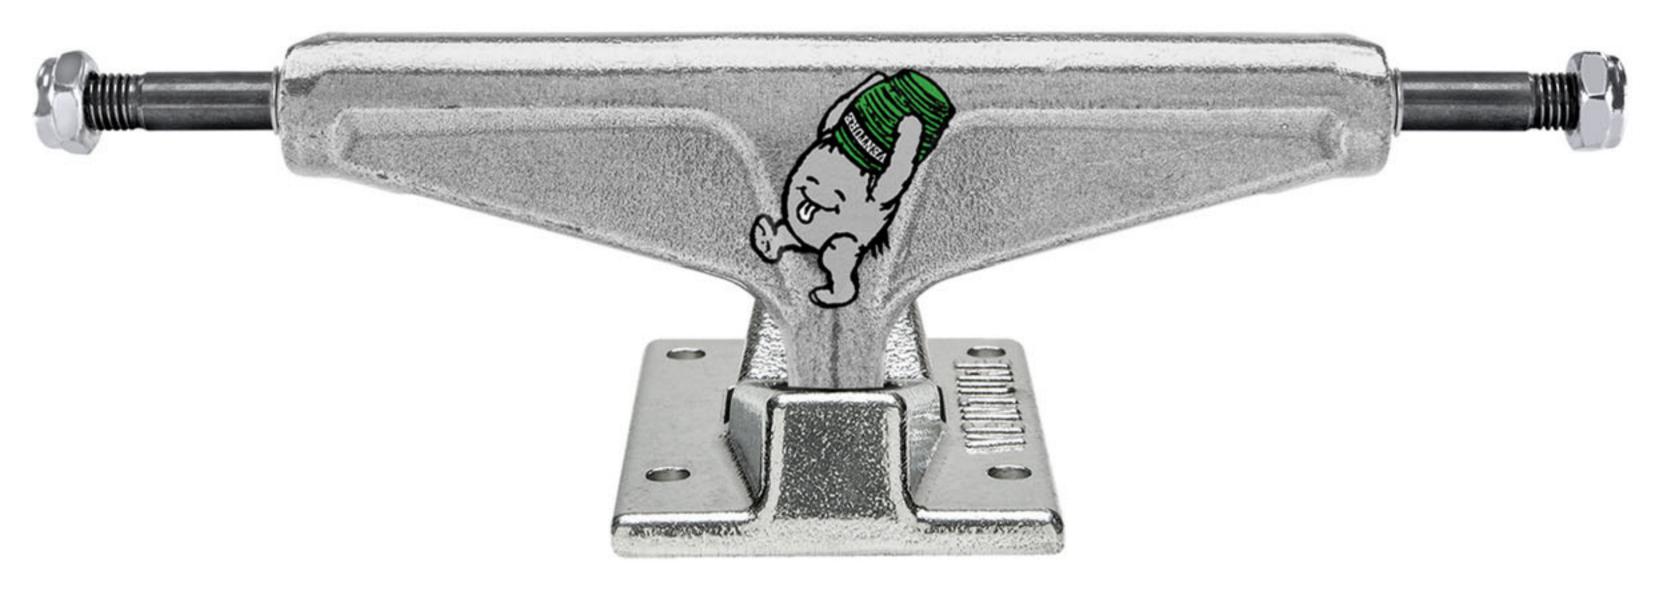

## **TED BARROW GUEST ARTIST** V-CAST HOLLOWS

## - 5.2 HI, 5.8 W/ OG GREEN BUSHINGS

- HOLLOW AXLE & KINGPIN
- CAST POLISHED BASEPLATE
- POLISHED HANGER