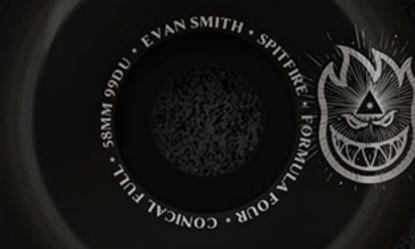

-----|
|        | TE.   | AM OVAL |       |            | 34 708 |
| WIDTH: | 8.06" | LENGTH: | 31.8" | WHEELBASE: | 14.38" |



| WIDTH: | 8.25" | LENGTH: | 32" | WHEELBASE: | 14.38 |
|--------|-------|---------|-----|------------|-------|
|--------|-------|---------|-----|------------|-------|



Black w/ Grey Embroidery



### EGONZ 8.5 × 31.85 - 14.25 NB SWEAT PANTS FOIL 9.81 × 32.06 - 14.37 NB THE TIMELESS CLASSIC WITH A SLEEK FOIL FINISH





-

0





JE

ς

S

YKA

RU

8.25 × 32 × 14.38



"RUINING SKATEBOARDING" EMBROIDERED CREWNECK SWEATER BLACK W/ MULTICOLOR EMBROIDERY















EVAN'S LIMITED EDITION FOUR COLOR MASH-UP Wheels come in a reusable custom Wooden box with an engraved sliding Lid.



# **EARDED CONICAL FULL SHAPE** RED/BLACK SWIRL, NATURAL, BLACK, CLAY - 55MM





#### Conical Full F4/99DU conical full shape black - 58MM



#### F4/99 $\mathbb{D}\mathbb{U}$ **CLASSIC SHAPE** NATURAL - 53, 55MM





\*ASSORTED DESIGNS

#### SPITFIRE WHEELS ARSON BUSINESS CLOW IN ARSON BUSINESS THE DARK ACCESSORIES & APPAREL

#### ARSON BUSINESS Hoodie Black W/ Glow in the dark prints

PHE



0

200





SUSINE 55





#### ARSON BUSINESS L/S T-SHIRT BLACK W/ GLOW IN THE DARK PRINTS

#### ARSON BUSINESS Lapel Pin - Glow in Dark







mars

1

SIZESavailable:

148

.....

1110

#### hollowlickts

#### truckDETAILS:

医家族政治出

- POLISHED HANGERS WITH CUSTOM FORGED POLISHED BASEPLATES
- EXTRA-STRONG REINFORCED HOLLOW AXLES
- PREMIUM GRADE HOLLOW KINGPINS
- CLEAR-ORANGE 90DU THUNDER BUSHINGS



AXLE

FORGED LIGHT



HOLLOW





## **TED BARROW GUEST ARTIST** V-CAST HOLLO