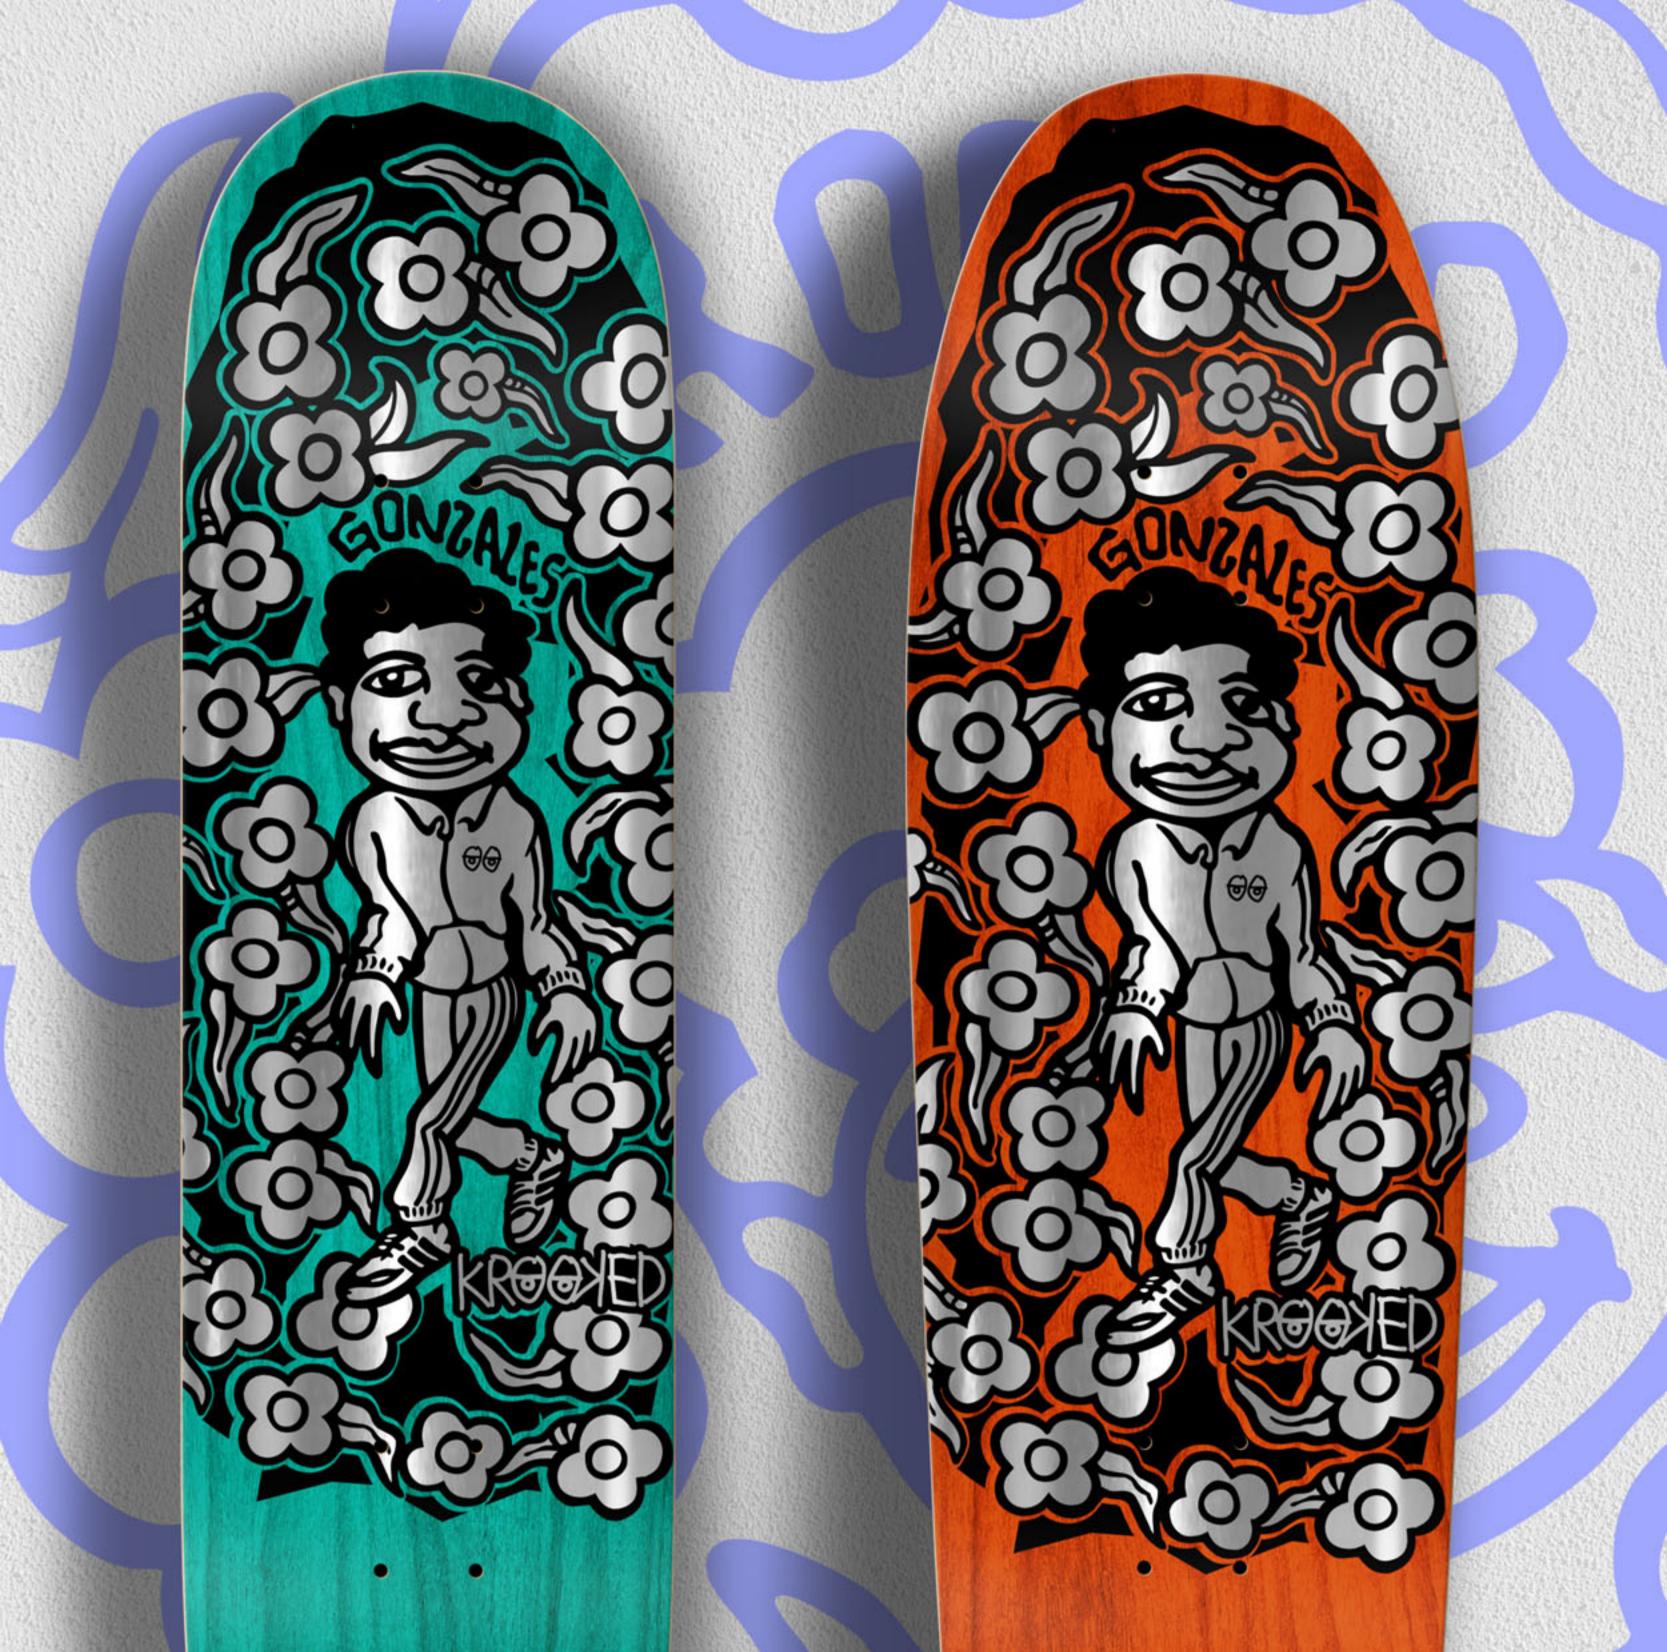

#### CATHEDRALS

чўн.

Light bulb moment... "Why haven't we made a Cathedral Oval yet?". Duh... Raised ink and gold highlights. These look absolutely incredible! Hope you like them.



| -      |       | AM OVAI | CATHE | DRAL       |        |
|--------|-------|---------|-------|------------|--------|
|        | TE.   | AM OVAL |       |            | 34 708 |
| WIDTH: | 8.06" | LENGTH: | 31.8" | WHEELBASE: | 14.38" |



| WIDTH: | 8.25" | LENGTH: | 32" | WHEELBASE: | 14.38 |
|--------|-------|---------|-----|------------|-------|
|--------|-------|---------|-----|------------|-------|



Black w/ Grey Embroidery



### EGONZ 8.5 × 31.85 - 14.25 NB SWEAT PANTS FOIL 9.81 × 32.06 - 14.37 NB THE TIMELESS CLASSIC WITH A SLEEK FOIL FINISH





-

0





JE

ς

S

YKA

RU

8.25 × 32 × 14.38



"RUINING SKATEBOARDING" EMBROIDERED CREWNECK SWEATER BLACK W/ MULTICOLOR EMBROIDERY















EVAN'S LIMITED EDITION FOUR COLOR MASH-UP Wheels come in a reusable custom Wooden box with an engraved sliding Lid.



# **EARDED CONICAL FULL SHAPE** RED/BLACK SWIRL, NATURAL, BLACK, CLAY - 55MM





#### Conical Full F4/99DU conical full shape black - 58MM



#### F4/99 $\mathbb{D}\mathbb{U}$ **CLASSIC SHAPE** NATURAL - 53, 55MM





\*ASSORTED DESIGNS

#### SPITFIRE WHEELS ARSON BUSINESS CLOW IN ARSON BUSINESS THE DARK ACCESSORIES & APPAREL

#### ARSON BUSINESS Hoodie Black W/ Glow in the dark prints

PHE



0

200