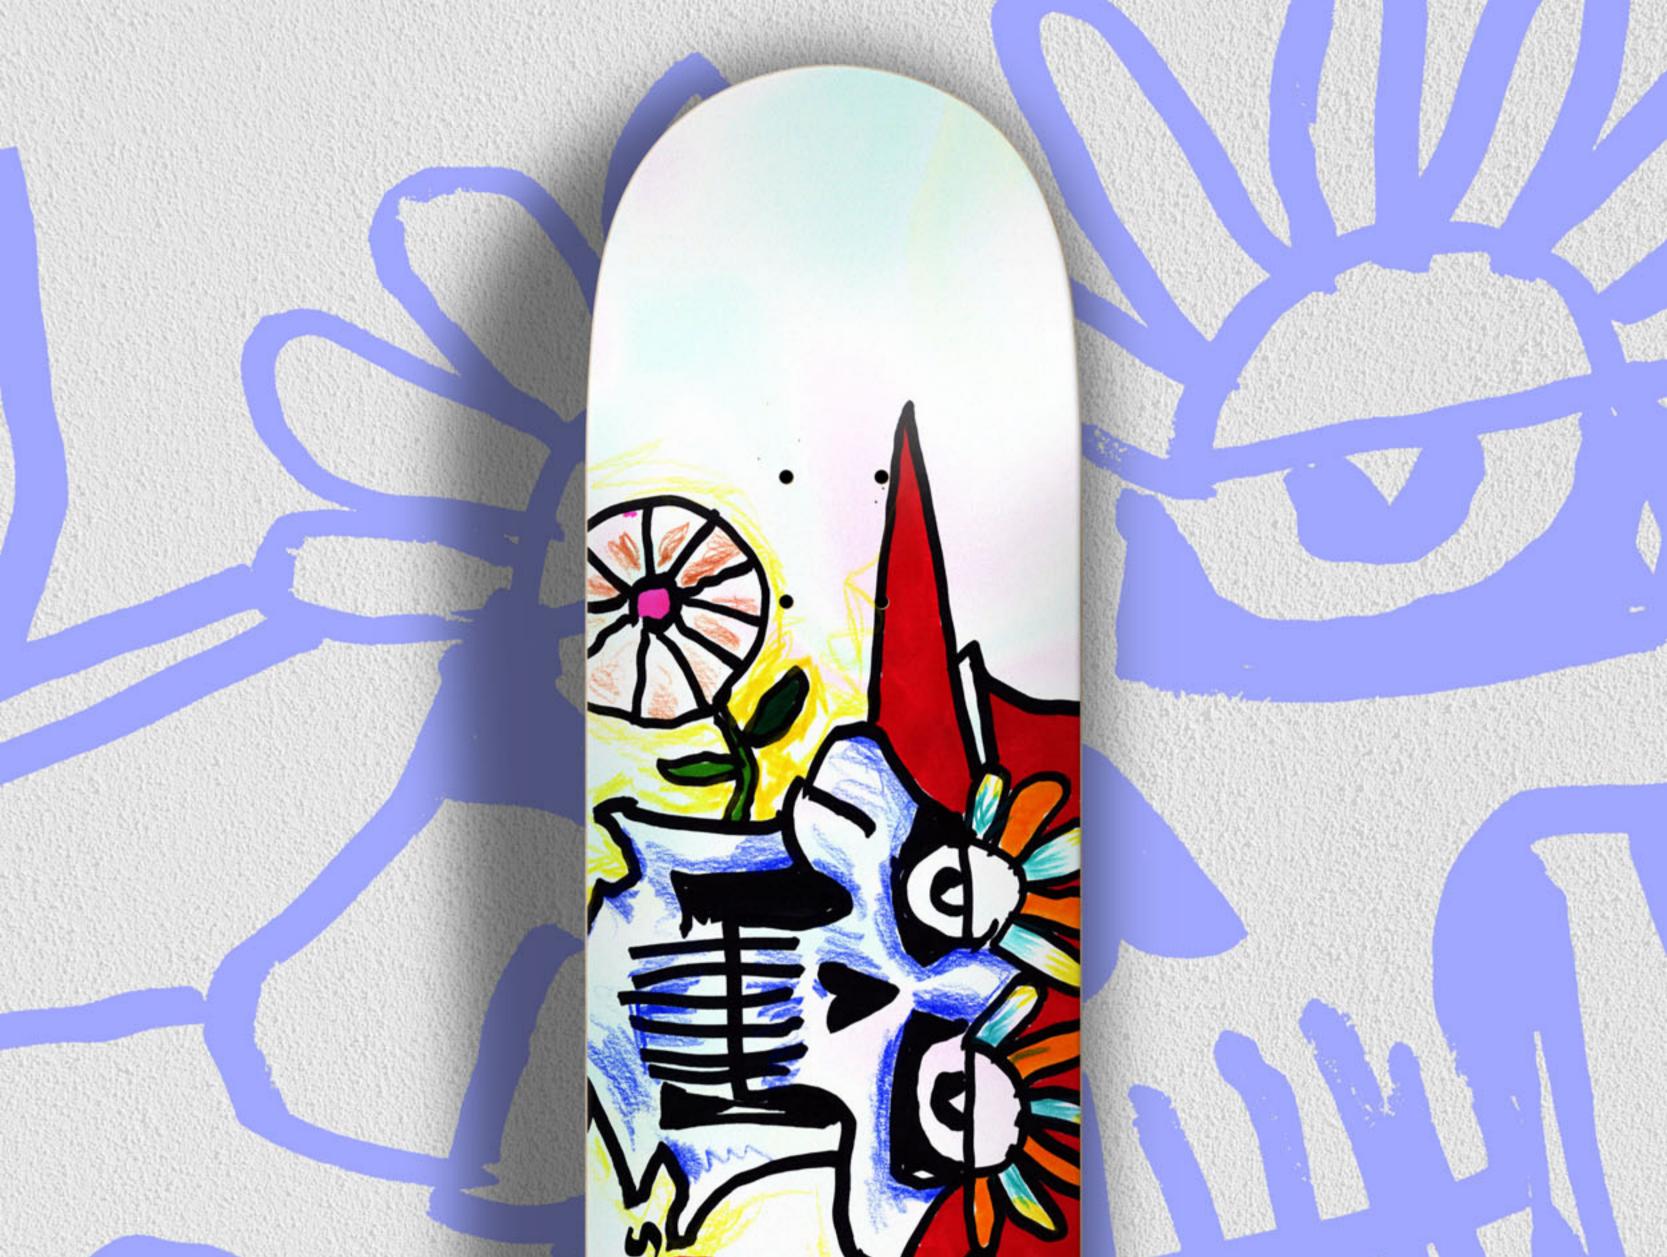

#### CATHEDRALS

чўн.

Light bulb moment... "Why haven't we made a Cathedral Oval yet?". Duh... Raised ink and gold highlights. These look absolutely incredible! Hope you like them.

| -      |       | AM OVAI | CATHE | DRAL       |        |
|--------|-------|---------|-------|------------|--------|
|        | TE.   | AM OVAL |       |            | 34 708 |
| WIDTH: | 8.06" | LENGTH: | 31.8" | WHEELBASE: | 14.38" |