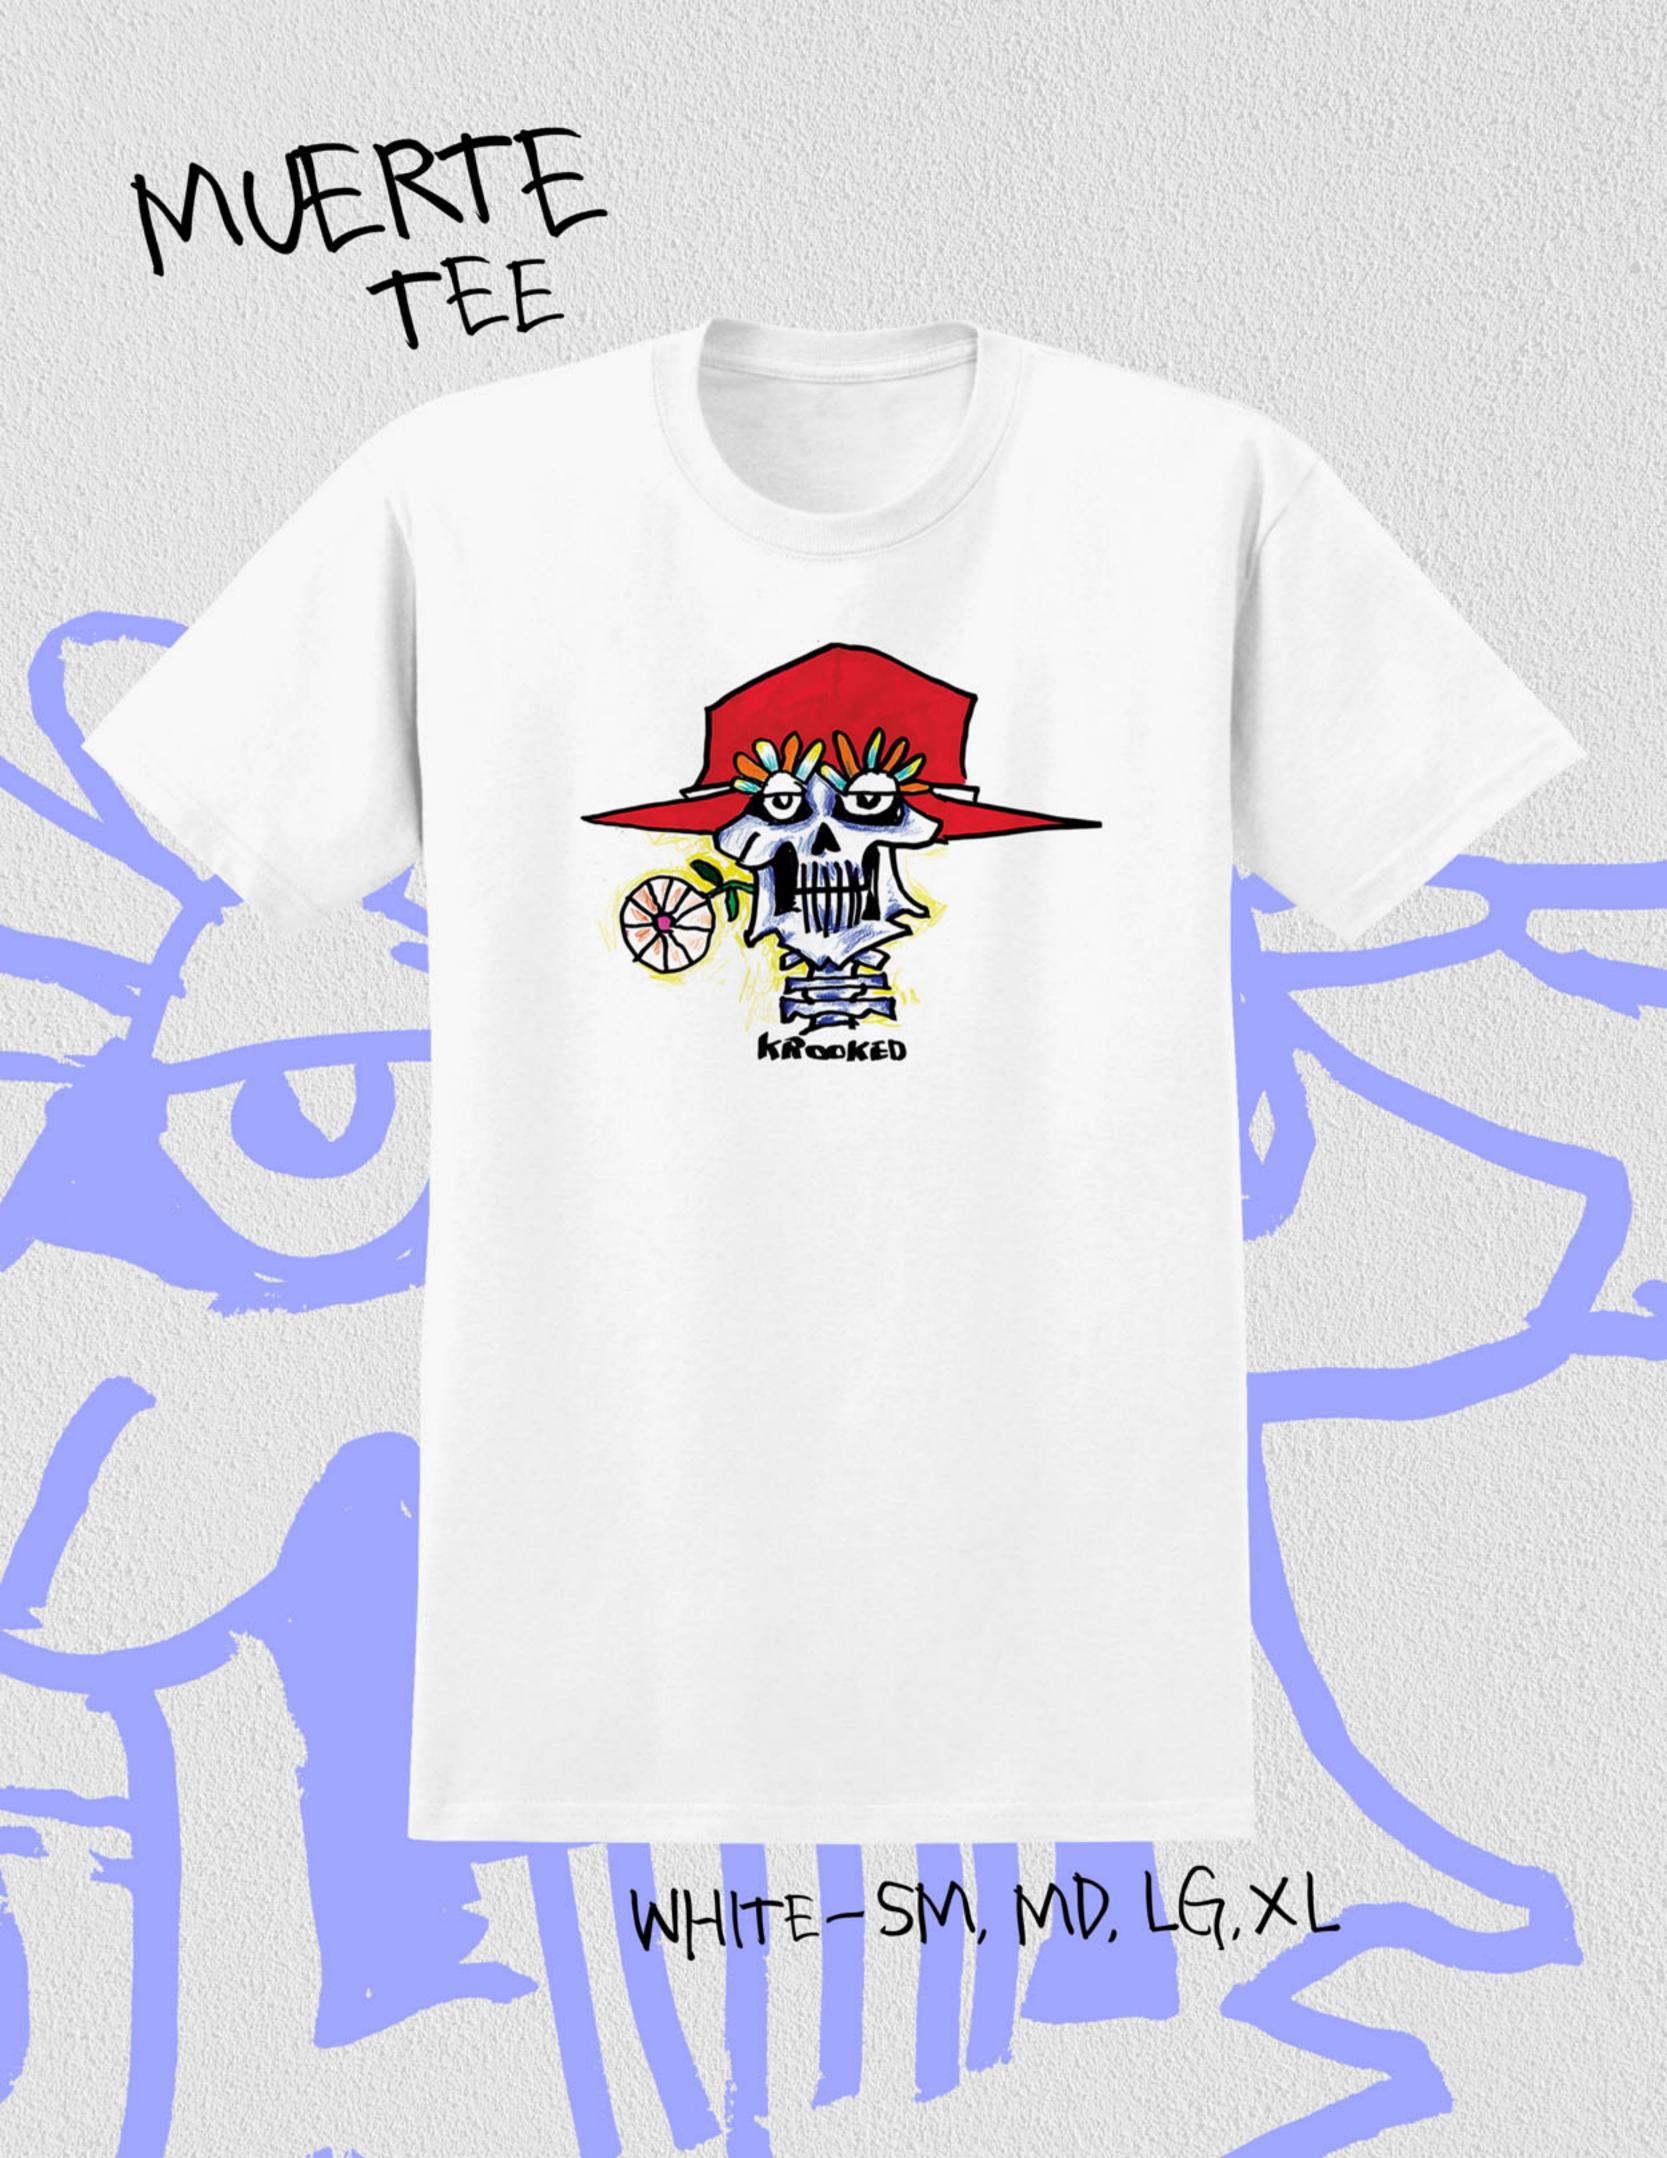

| WIDTH: | 8.25" | LENGTH: | 32" | WHEELBASE: | 14.38 |
|--------|-------|---------|-----|------------|-------|
|--------|-------|---------|-----|------------|-------|

Black w/ Grey Embroidery