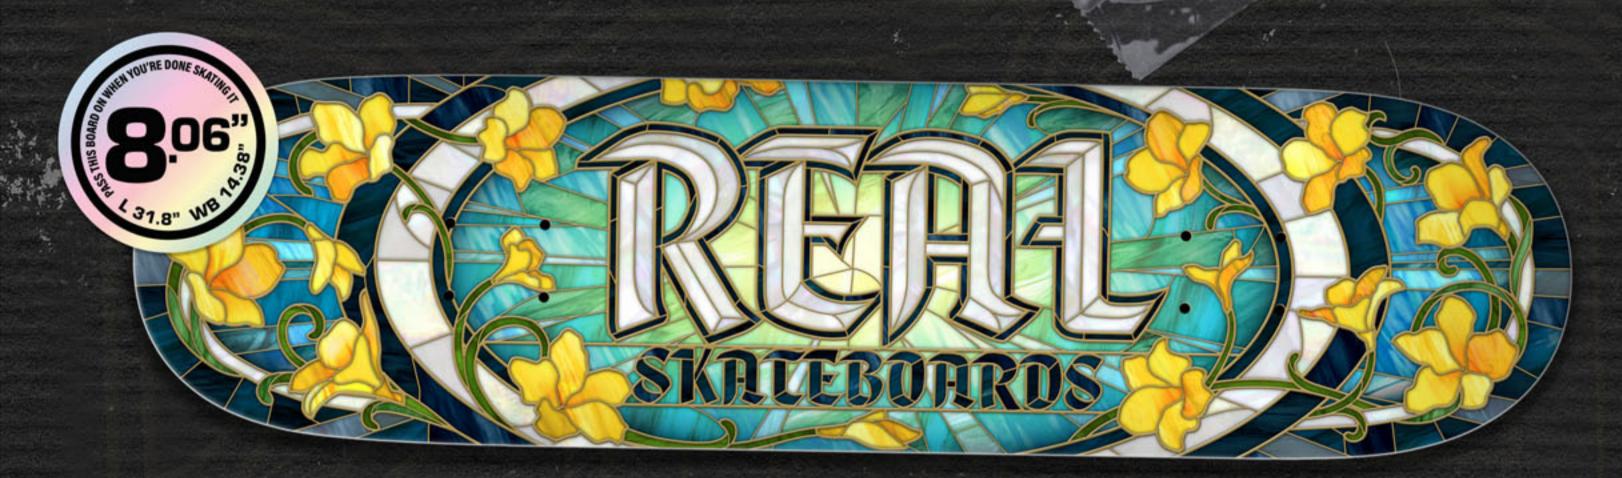

#### CATHEDRALS

чўн.

Light bulb moment... "Why haven't we made a Cathedral Oval yet?". Duh... Raised ink and gold highlights. These look absolutely incredible! Hope you like them.

| -      |       | AM OVAI | CATHE | DRAL       |        |
|--------|-------|---------|-------|------------|--------|
|        | TE.   | AM OVAL |       |            | 34 708 |
| WIDTH: | 8.06" | LENGTH: | 31.8" | WHEELBASE: | 14.38" |