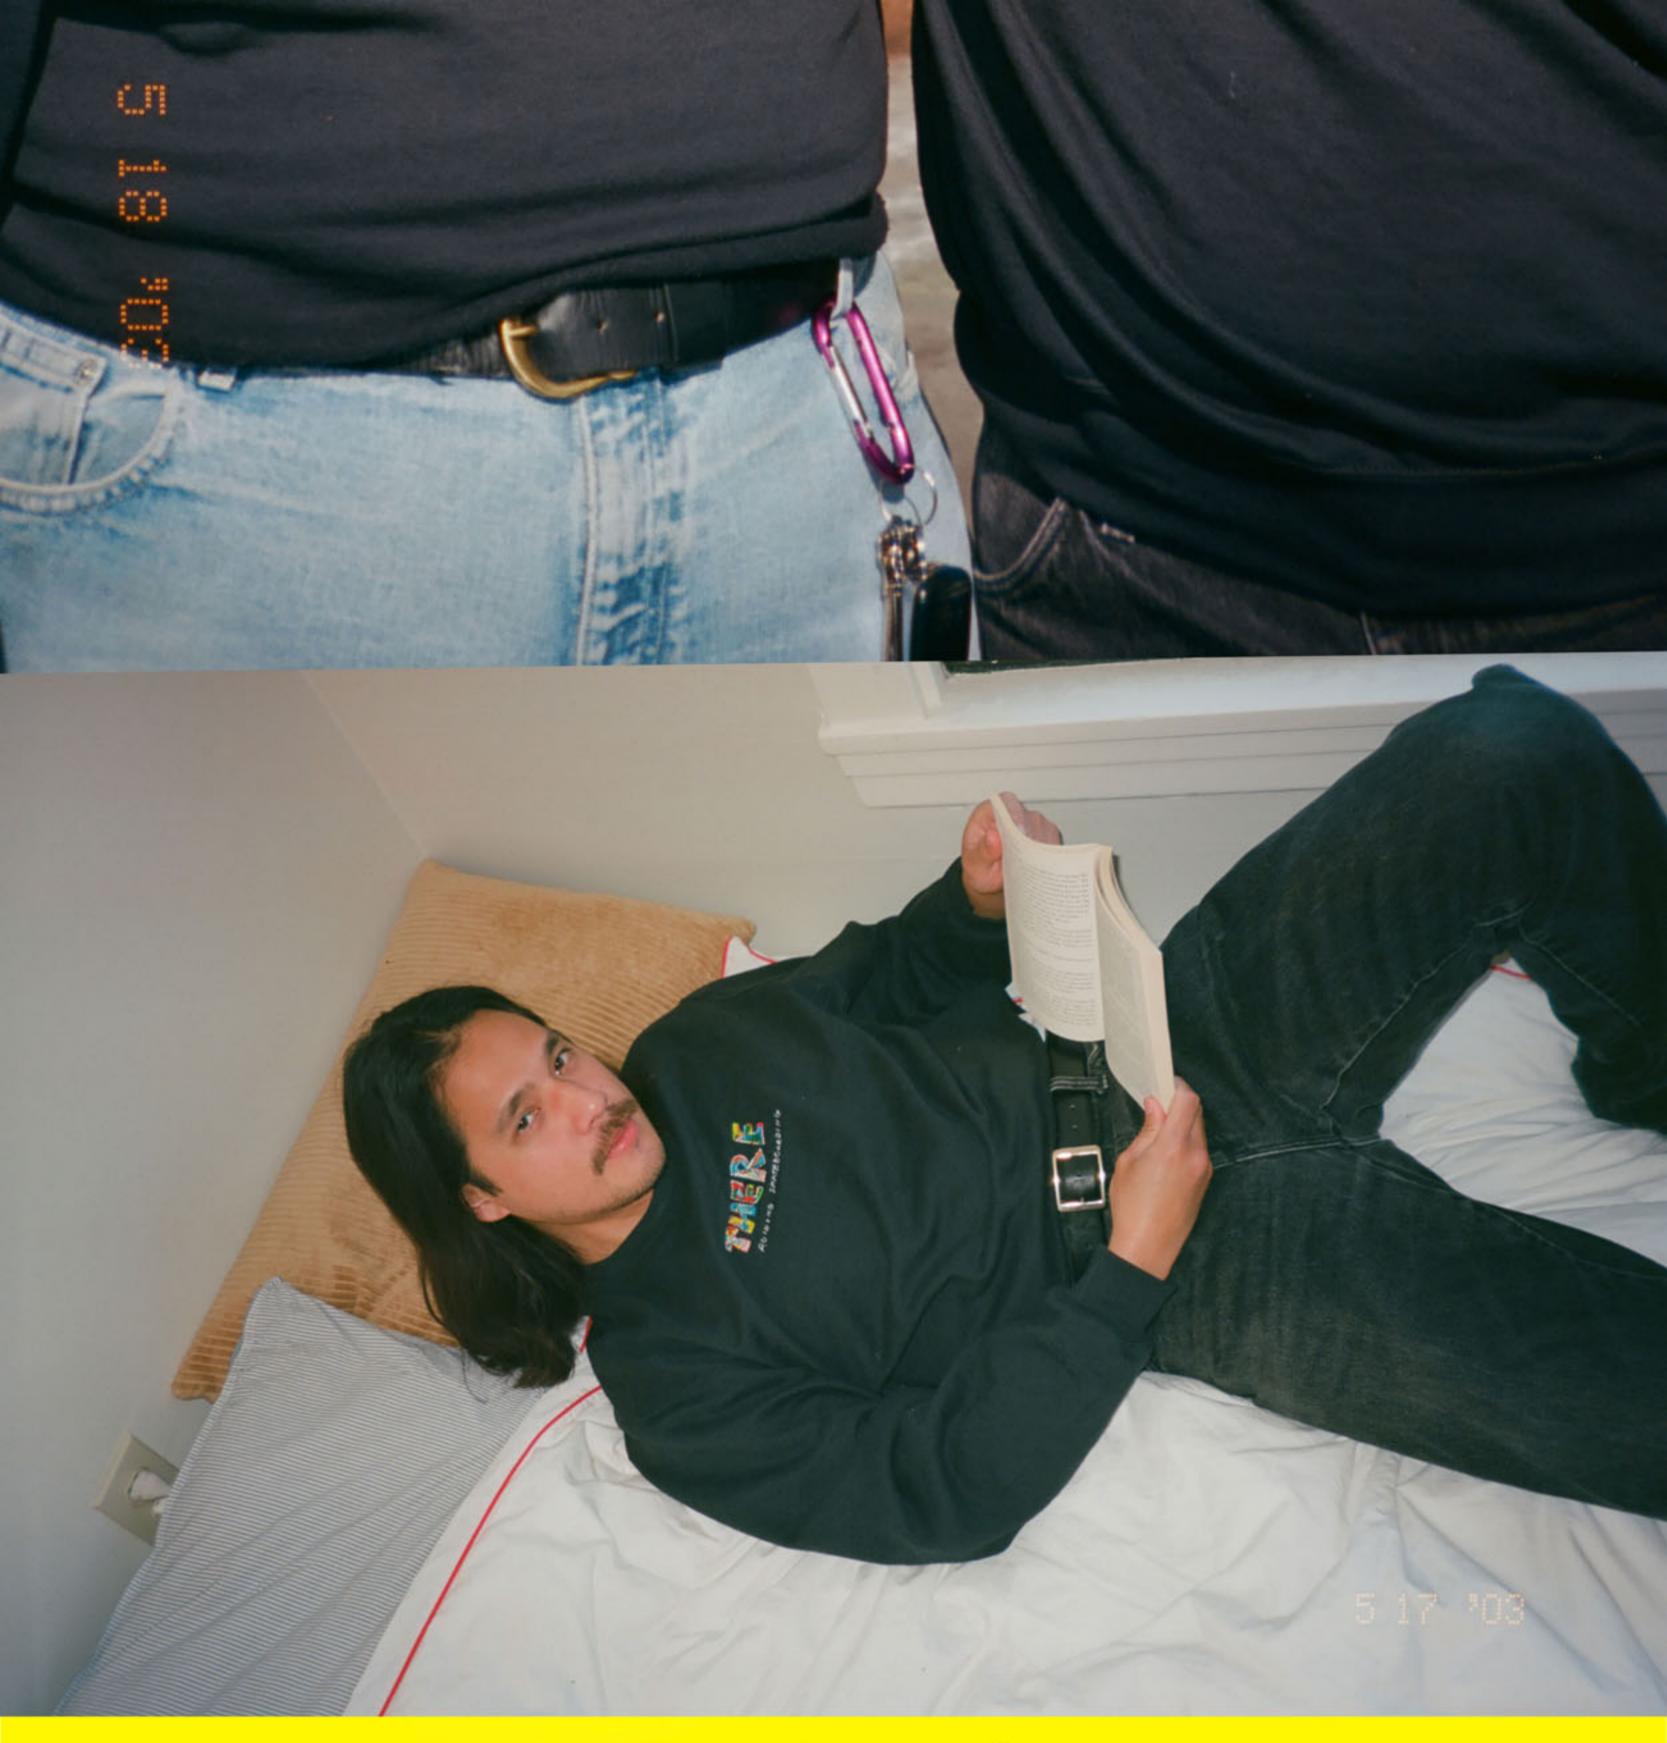

8.25 × 32 × 14.38

"RUINING SKATEBOARDING" EMBROIDERED CREWNECK SWEATER BLACK W/ MULTICOLOR EMBROIDERY

EVAN'S LIMITED EDITION FOUR COLOR MASH-UP Wheels come in a reusable custom Wooden box with an engraved sliding Lid.