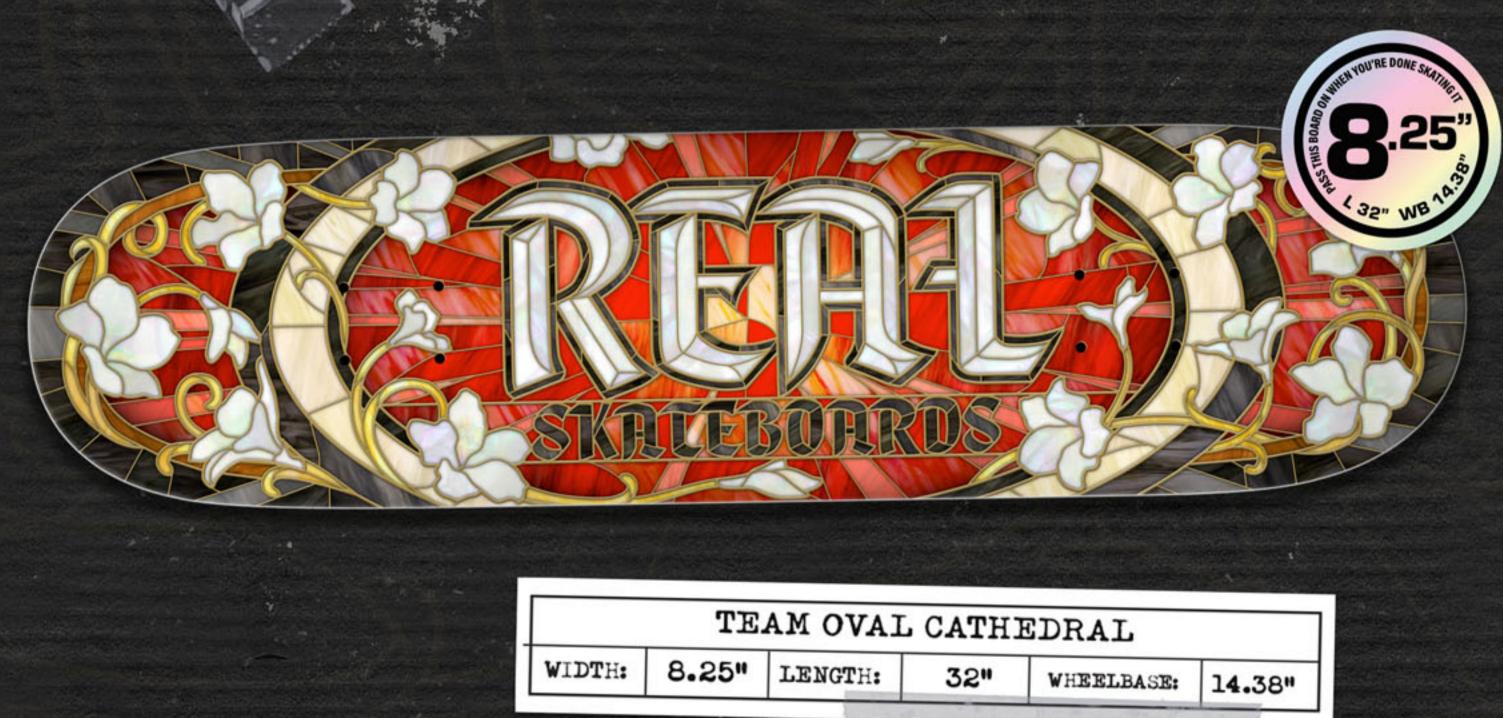

#### CATHEDRALS

чўн.

Light bulb moment... "Why haven't we made a Cathedral Oval yet?". Duh... Raised ink and gold highlights. These look absolutely incredible! Hope you like them.

| -      |       | AM OVAI | CATHE | DRAL       |        |
|--------|-------|---------|-------|------------|--------|
|        | TE.   | AM OVAL |       |            | 34 708 |
| WIDTH: | 8.06" | LENGTH: | 31.8" | WHEELBASE: | 14.38" |

| WIDTH: | 8.25" | LENGTH: | 32" | WHEELBASE: | 14.38 |
|--------|-------|---------|-----|------------|-------|
|--------|-------|---------|-----|------------|-------|

Black w/ Grey Embroidery