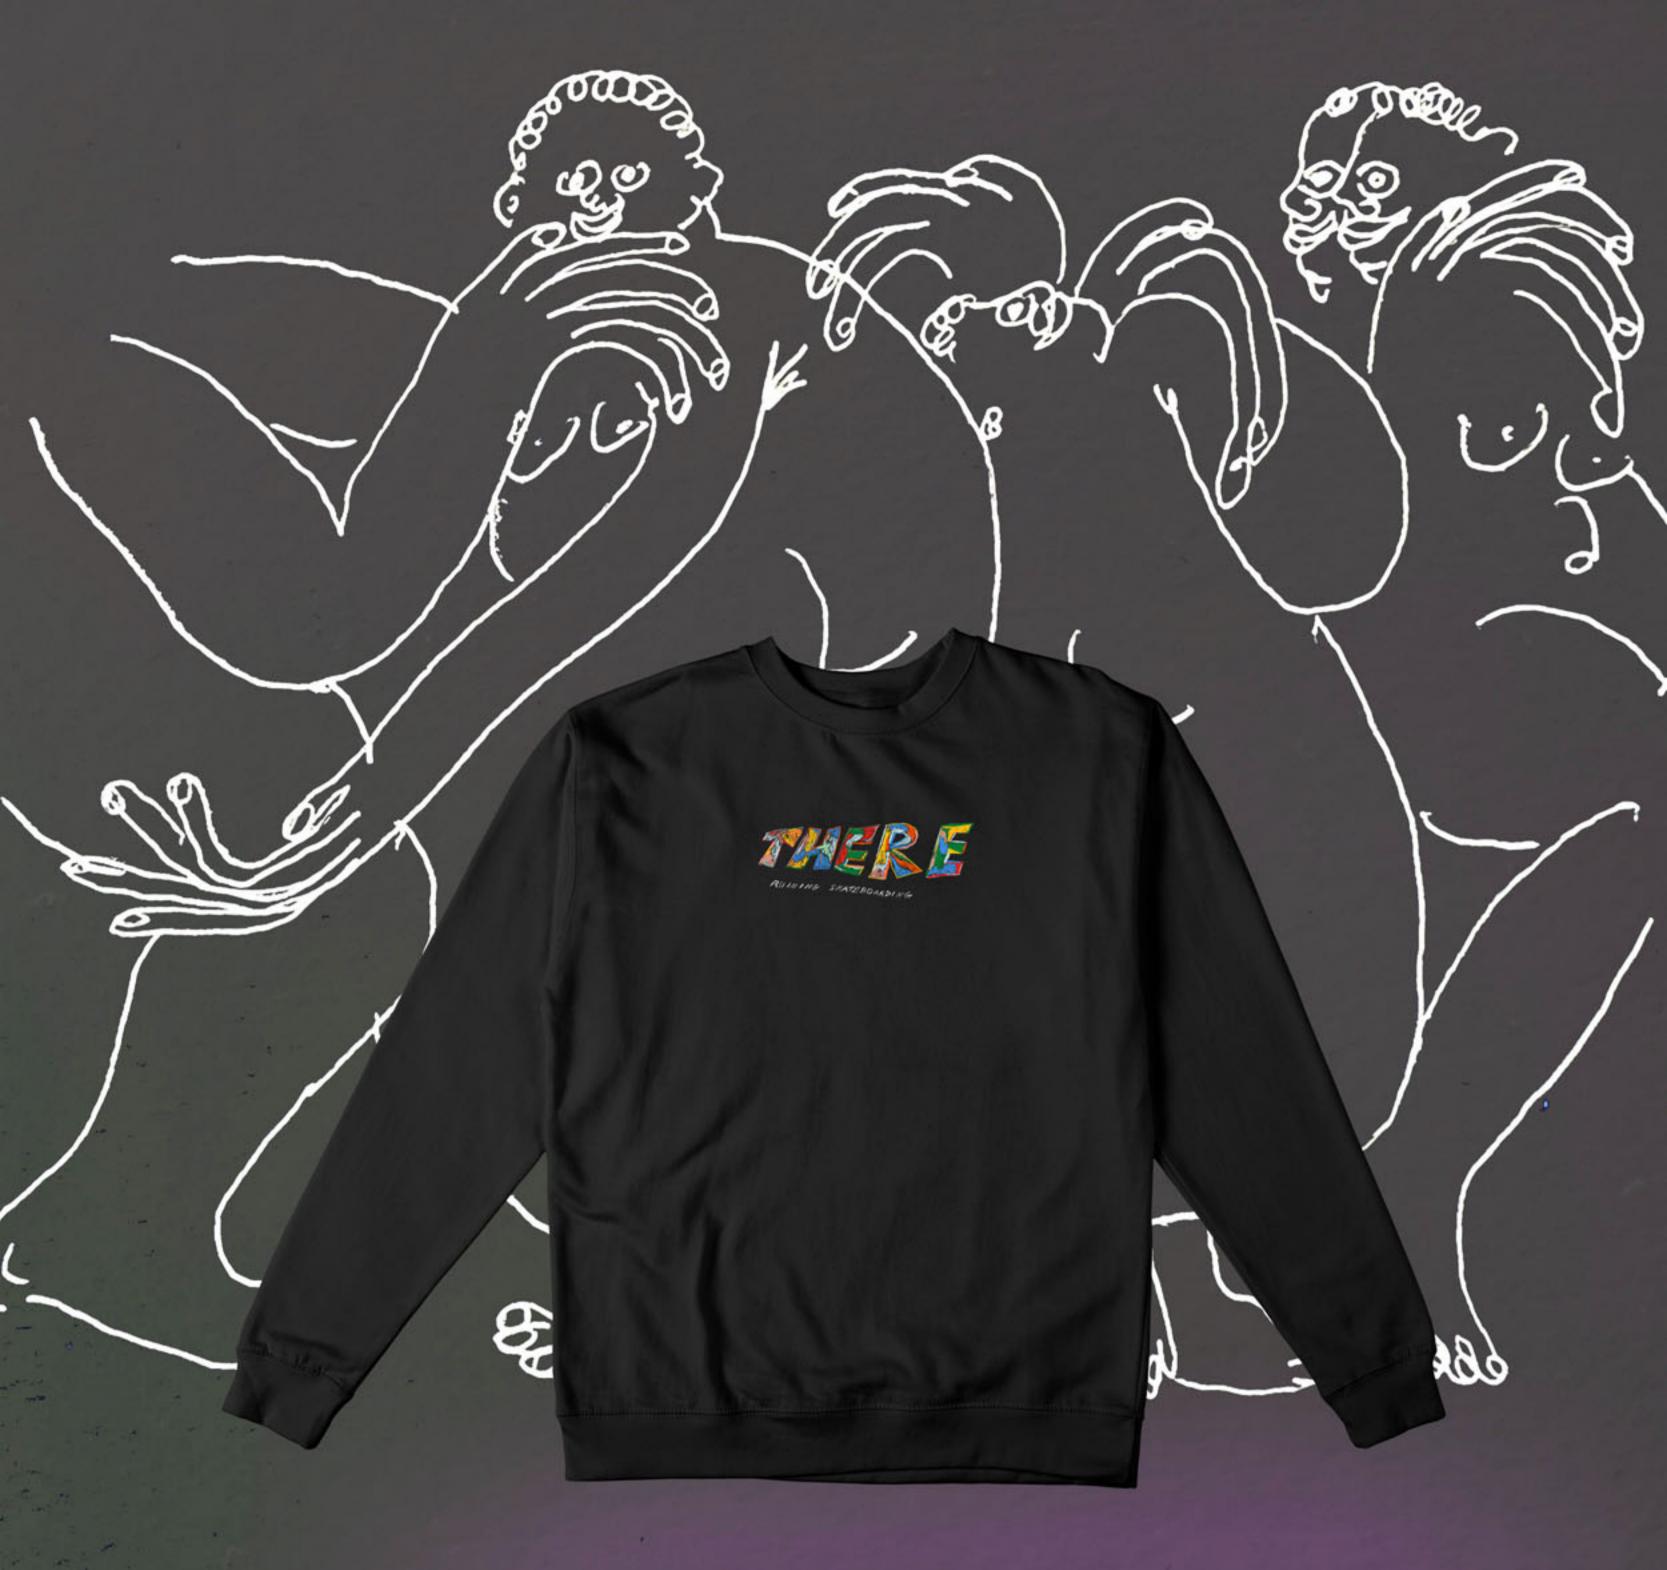

8.25 × 32 × 14.38

"RUINING SKATEBOARDING" EMBROIDERED CREWNECK SWEATER BLACK W/ MULTICOLOR EMBROIDERY

EVAN'S LIMITED EDITION FOUR COLOR MASH-UP Wheels come in a reusable custom Wooden box with an engraved sliding Lid.