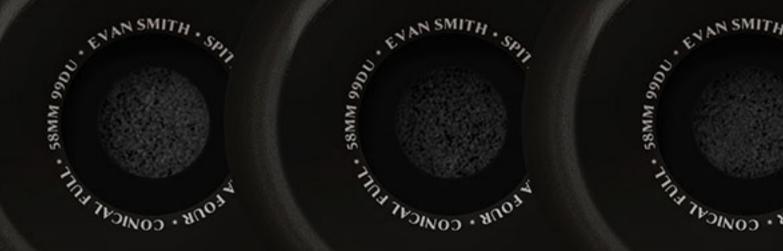

-------|
|        | TE.   | AM OVAL |       |            | 34 708 |
| WIDTH: | 8.06" | LENGTH: | 31.8" | WHEELBASE: | 14.38" |



| WIDTH: | 8.25" | LENGTH: | 32" | WHEELBASE: | 14.38 |
|--------|-------|---------|-----|------------|-------|
|--------|-------|---------|-----|------------|-------|



Black w/ Grey Embroidery



### EGONZ 8.5 × 31.85 - 14.25 NB SWEAT PANTS FOIL 9.81 × 32.06 - 14.37 NB THE TIMELESS CLASSIC WITH A SLEEK FOIL FINISH





-

0





JE

ς

S

YKA

RU

8.25 × 32 × 14.38



"RUINING SKATEBOARDING" EMBROIDERED CREWNECK SWEATER BLACK W/ MULTICOLOR EMBROIDERY















EVAN'S LIMITED EDITION FOUR COLOR MASH-UP Wheels come in a reusable custom Wooden box with an engraved sliding Lid.



# **EARDED CONICAL FULL SHAPE** RED/BLACK SWIRL, NATURAL, BLACK, CLAY - 55MM





#### Conical Full F4/99DU conical full shape black - 58MM



#### F4/99 $\mathbb{D}\mathbb{U}$ **CLASSIC SHAPE** NATURAL - 53, 55MM





\*ASSORTED DESIGNS

#### SPITFIRE WHEELS ARSON BUSINESS CLOW IN ARSON BUSINESS THE DARK ACCESSORIES & APPAREL

#### ARSON BUSINESS Hoodie Black W/ Glow in the dark prints

PHE



0

200





SUSINE 55





#### ARSON BUSINESS L/S T-SHIRT BLACK W/ GLOW IN THE DARK PRINTS

#### ARSON BUSINESS Lapel Pin - Glow in Dark







mars

1

SIZESavailable:

148

.....

1110

#### hollowlickts

#### truckDETAILS:

医家族政治出

- POLISHED HANGERS WITH CUSTOM FORGED POLISHED BASEPLATES
- EXTRA-STRONG REINFORCED HOLLOW AXLES
- PREMIUM GRADE HOLLOW KINGPINS
- CLEAR-ORANGE 90DU THUNDER BUSHINGS



AXLE

FORGED LIGHT



HOLLOW





## **TED BARROW GUEST ARTIST** V-CAST HOL