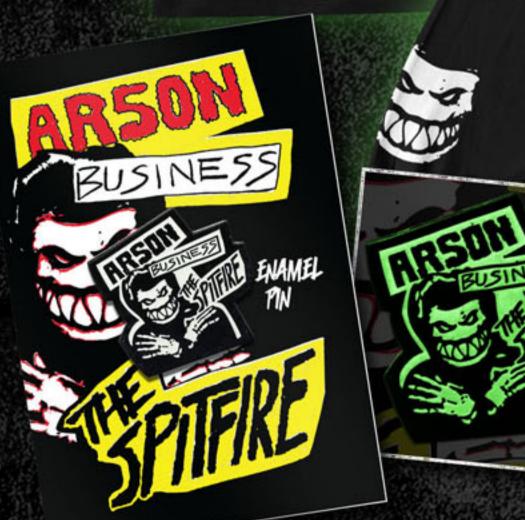

#### ARSON BUSINESS Lapel Pin - Glow in Dark

mars

1

SIZESavailable:

148

.....

1110