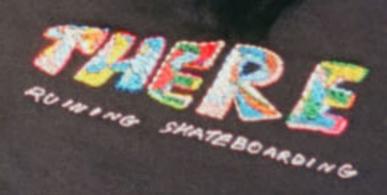

8.25 × 32 × 14.38

"RUINING SKATEBOARDING" EMBROIDERED CREWNECK SWEATER BLACK W/ MULTICOLOR EMBROIDERY

EVAN'S LIMITED EDITION FOUR COLOR MASH-UP Wheels come in a reusable custom Wooden box with an engraved sliding Lid.