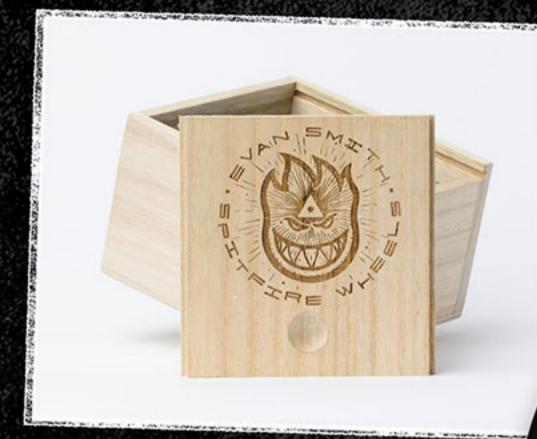

8.25 × 32 × 14.38

"RUINING SKATEBOARDING" EMBROIDERED CREWNECK SWEATER BLACK W/ MULTICOLOR EMBROIDERY

EVAN'S LIMITED EDITION FOUR COLOR MASH-UP Wheels come in a reusable custom Wooden box with an engraved sliding Lid.